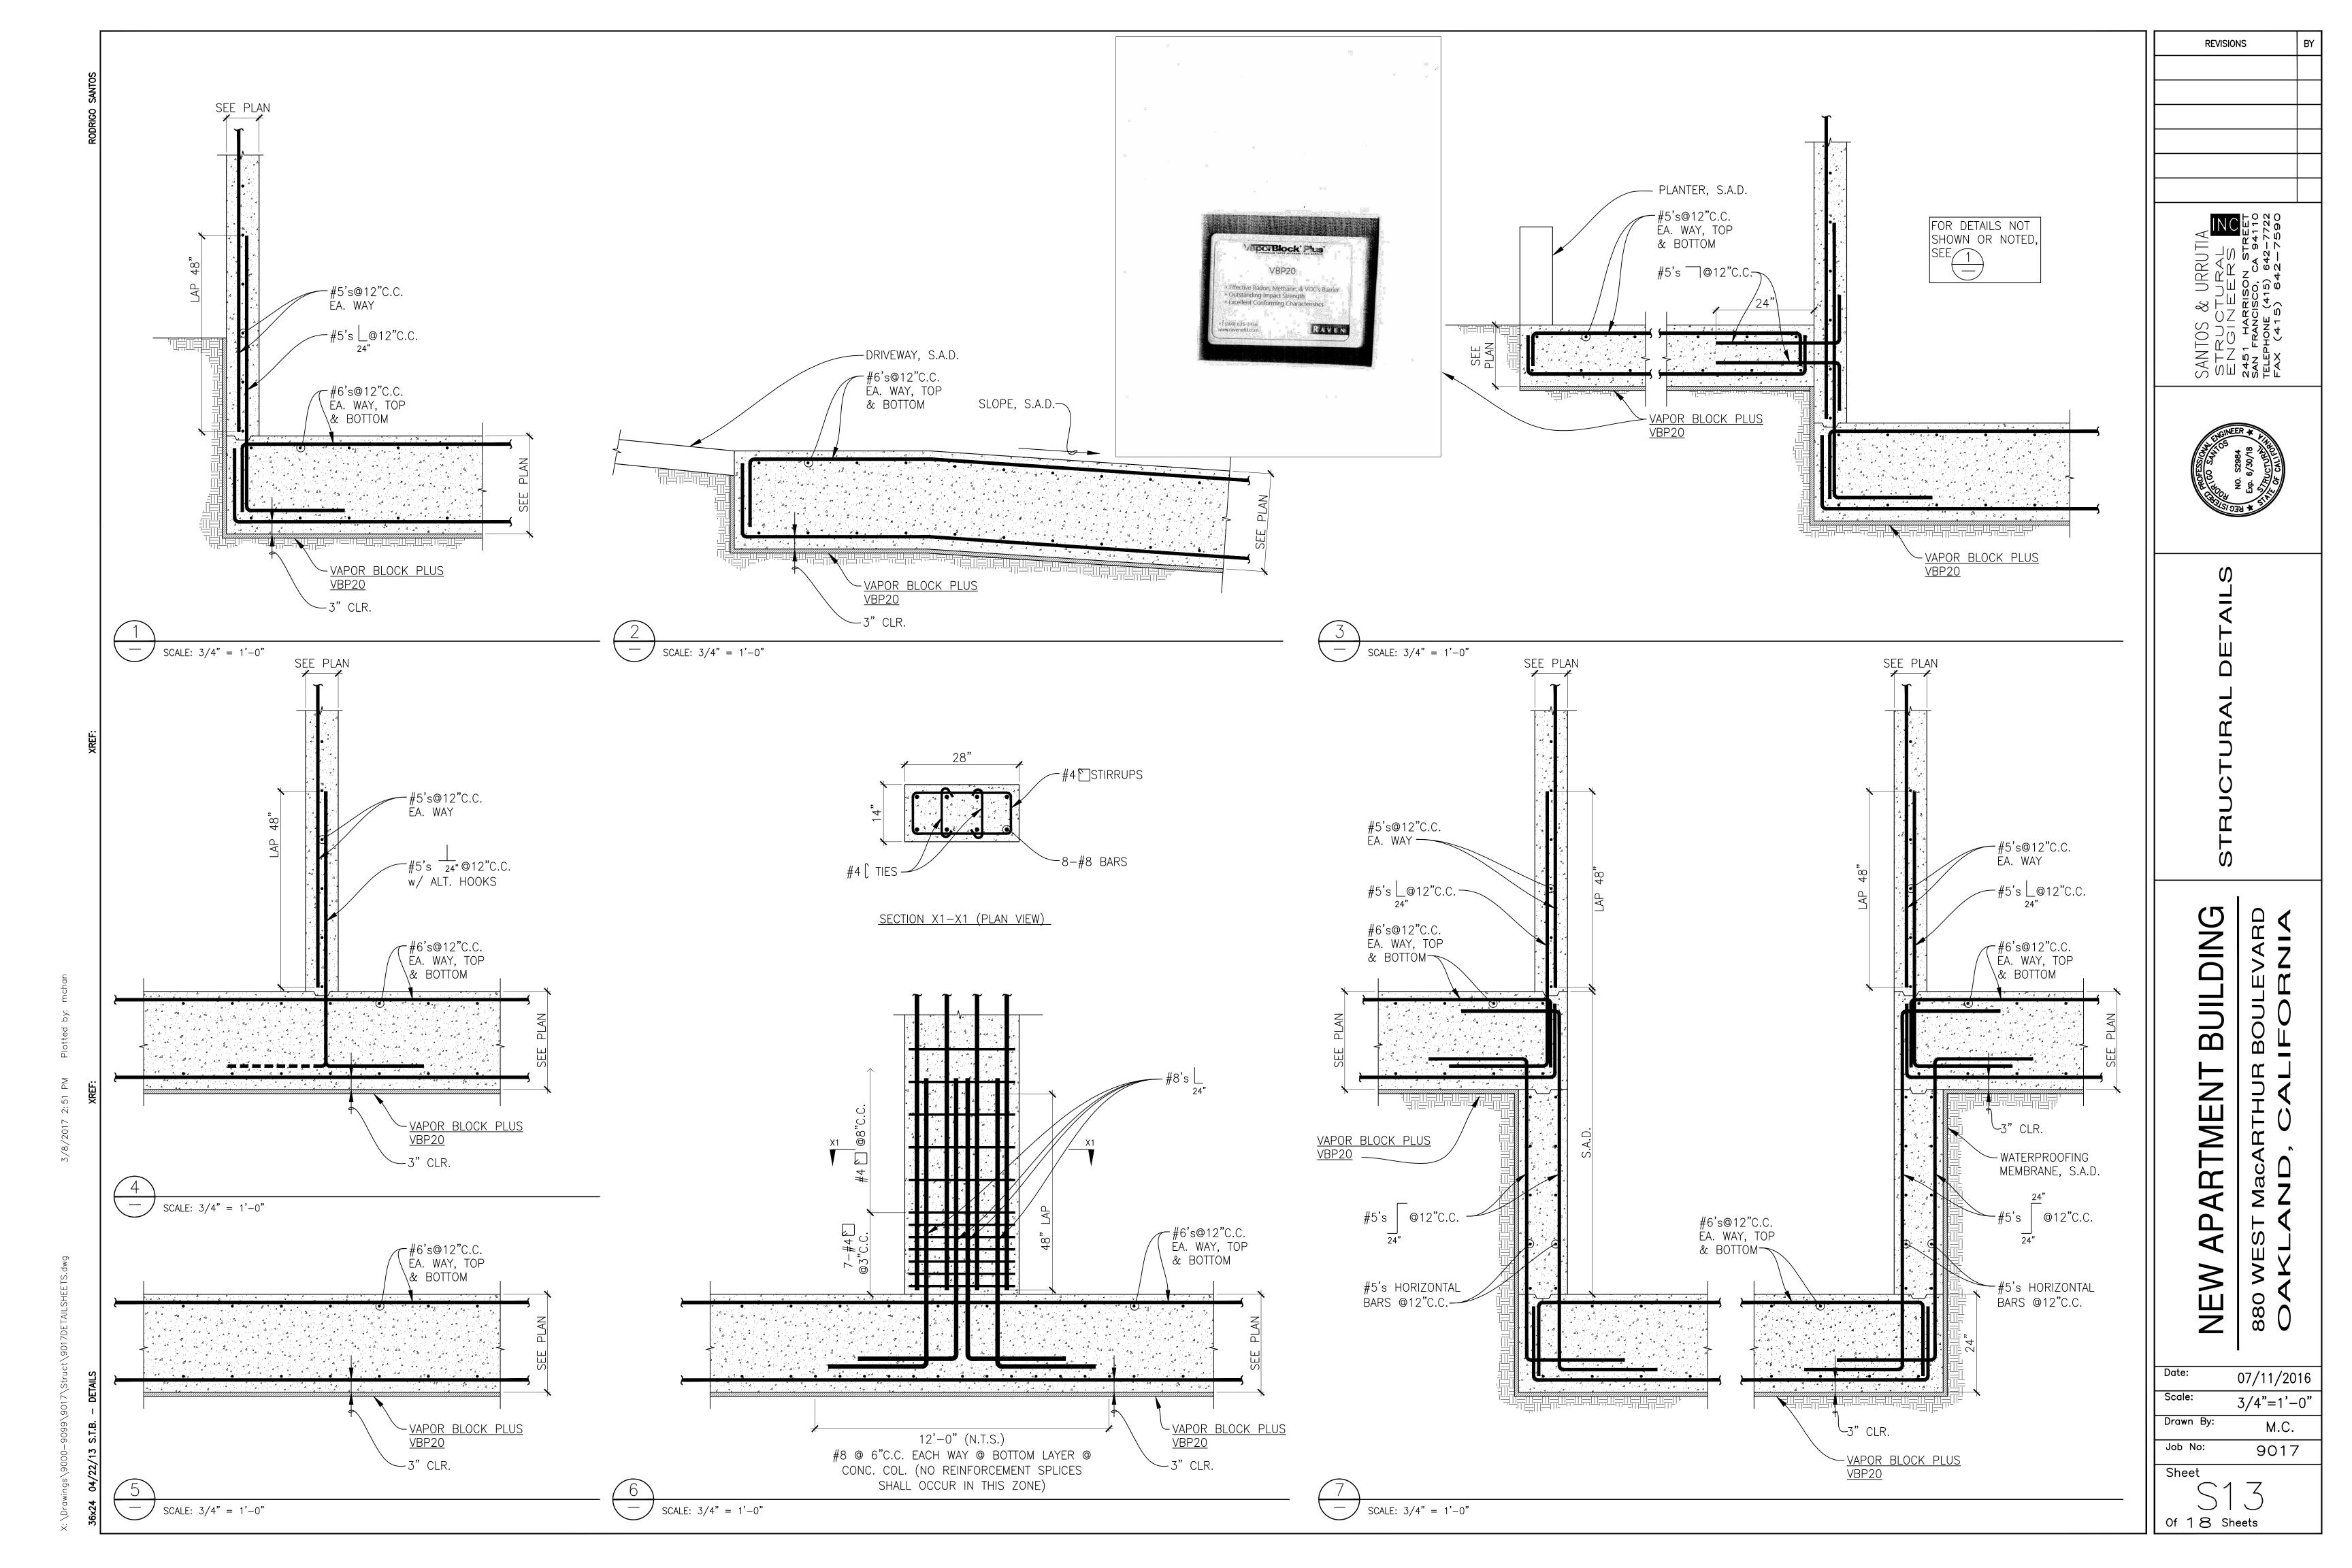

Mr. Detterman,

Stantec is submitting this updated building design sheet to GeoTracker on behalf of the property owner, Mr. Alex Buyan. The Alameda County Department Environmental Health (ACEH) has requested that Mr. Buyan upload the building design plan to GeoTracker and to the ACEH FTP site. This transmittal letter documents the upload as requested by the agency.

Regards,

Stantec Consulting Services Inc.

Travis L. Flora

Associate Project Manager

Phone: (408) 827-3876 Travis.Flora@stantec.com

Attachment: Sheet \$13

Cc. Ms. Carryl MacLeod, Chevron Environmental Management Company – Electronic Copy