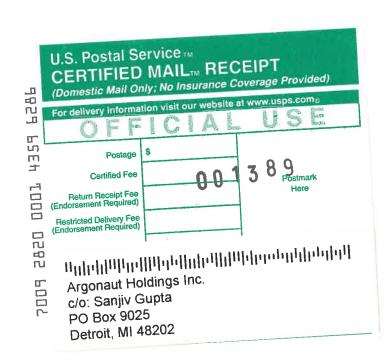

### **Product & Tracking Information**

Certified Mail™

DATE & TIME STATUS OF ITEM LOCATION

December 12, 2014 , 8:52
am Delivered DETROIT, MI 48202

Your item was delivered at 8:52 am on December 12, 2014 in DETROIT, MI 48202.