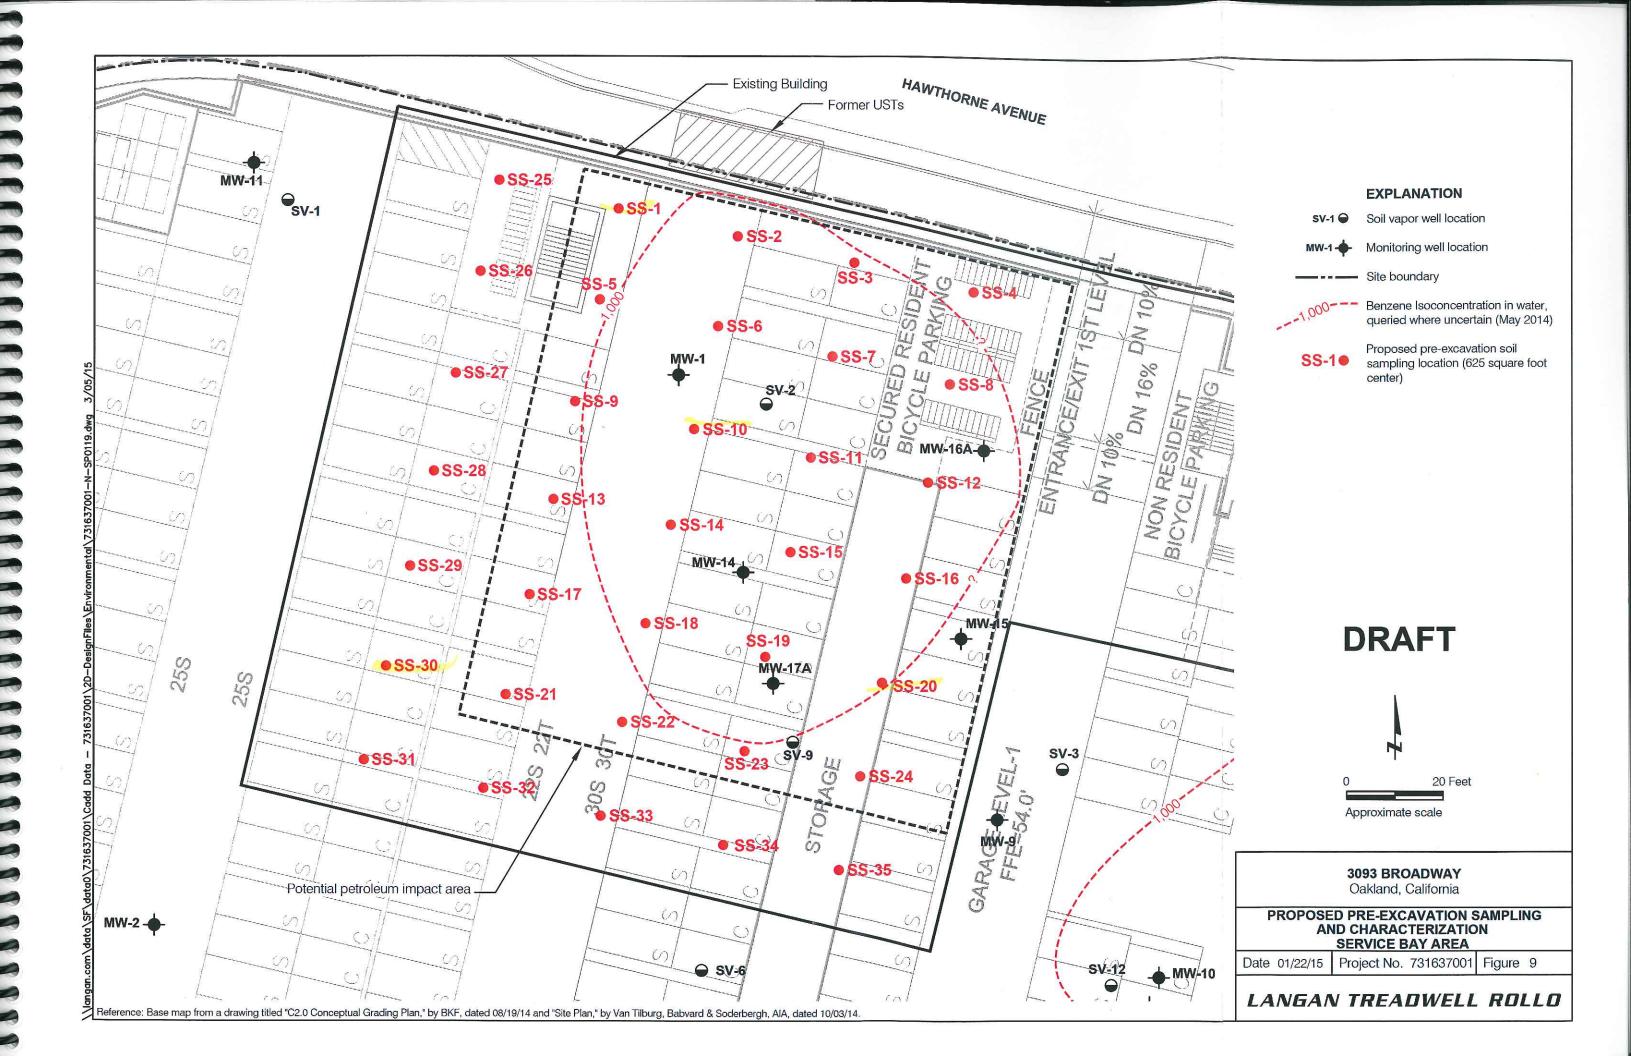

Street; Meeting Followup

Attachments: Example Figures and Tables.pdf

All,

I've kept this pretty brief, but have bulleted the list of items we discussed / requested in yesterday's meeting:

- · Revise SMP, not an addendum
- SMP comments:
  - o Pg 14 benzene and PCE over residential ESLs
  - o Pg 15 same last Par.
  - o Pg 15; 3 pars above landscape area
  - Groundwater treatment train description for "if required" (fewer action item NFA bullet points in ACEH letter to Rachel)' as appendix if appropriate
- In SMP include ventilation activation method for garage (CO2, time, etc., w/mechanical override)
- In SMP the Quantified Air Exchange Rate calcs (to come from Dilan)
- Figure of historic bldg areas (sump / drum storage / USTs / office / etc.) and proposed first floor bldg areas / shafts (elevator / stair wells / etc.) each with separate colors (or other) to delineate
- Figure of historic bore (etc.) locations and proposed first floor bldg areas (residential / common) / shafts (elevator / stair wells / etc.)
- Figure of soil bore locations vs. landscaped areas
- Figure of landscaped areas with 2 ft planned clean fill (I've added; combined with above if appropriate?)
- Figure of proposed utility locations / runs backfilled with clean fill and depth and width of backfill (I've added)
- Cross sections, combined geologic / contaminant and proposed bldg, with excavation depth, slab elevations, pier locations / depths / elevations, elevator shaft depths, stair well locations (see attached example), UST and excavation depth, etc.
- Blow up figure of UST area due to density of bores / locations
- Vapor Mitigation System (VMS) detailed figure / specs. / procedures
- Figure plan view of extent of VMS, including stair wells / elevator sumps (color or other coded)
- Table of contaminants associated with fill / historic use
- Baseline quantification of Vapor Intrusion risks without mitigation in HHRA
- Figure of historic drain line locations
- WP for gridding of bldg slab, appropriate outside areas, and proposed ground floor residential areas for sampling subsequent to bldg demo (benzene, PCE, and ?)
  - As appendix in SMP
  - With proposed sampling grid table and figure (see attached examples)
  - o SG-3 benzene; sample node?
  - o SV-3; vinyl chloride; DL issue; sample node?
  - o SV-2; benzene; sample node?
- Schedule List of submittals incorporate into schedule; including As-Built plans / figures (from Dilan)
- Draft Submittal to be Word doc; redlined / track changes