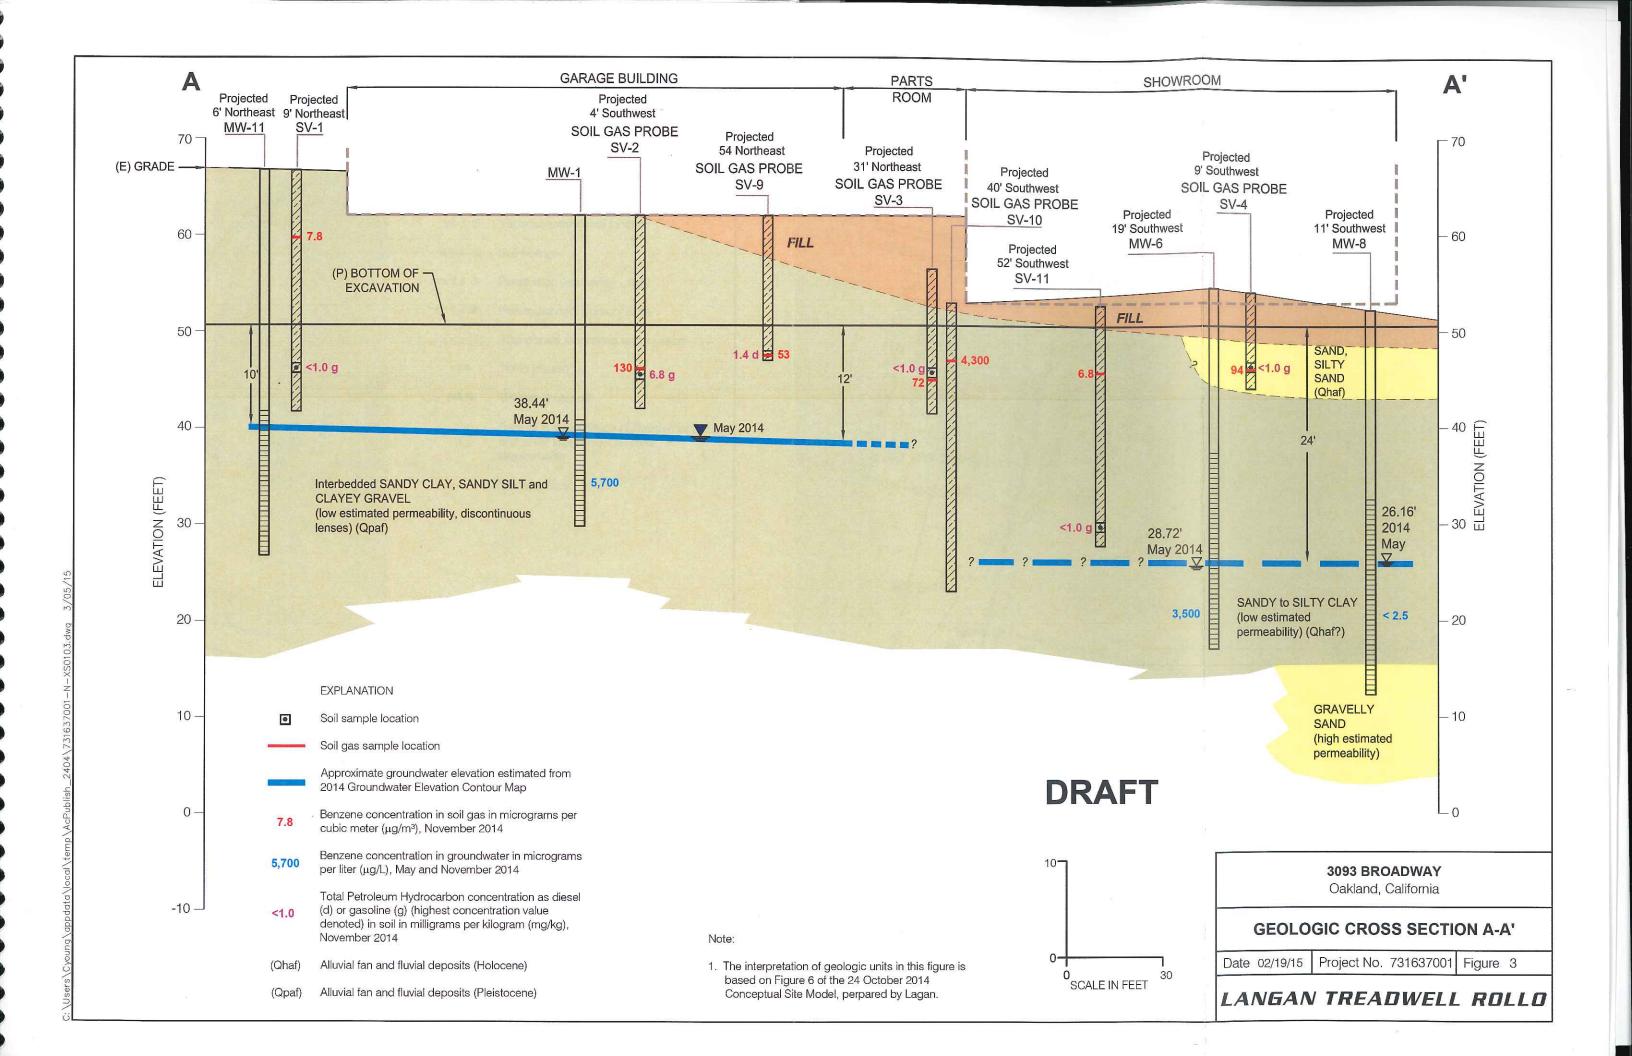

Street; Meeting Followup

Attachments: Example Figures and Tables.pdf

All,

I've kept this pretty brief, but have bulleted the list of items we discussed / requested in yesterday's meeting:

- · Revise SMP, not an addendum
- SMP comments:
  - o Pg 14 benzene and PCE over residential ESLs
  - o Pg 15 same last Par.
  - o Pg 15; 3 pars above landscape area
  - Groundwater treatment train description for "if required" (fewer action item NFA bullet points in ACEH letter to Rachel)' as appendix if appropriate
- In SMP include ventilation activation method for garage (CO2, time, etc., w/mechanical override)
- In SMP the Quantified Air Exchange Rate calcs (to come from Dilan)
- Figure of historic bldg areas (sump / drum storage / USTs / office / etc.) and proposed first floor bldg areas / shafts (elevator / stair wells / etc.) each with separate colors (or other) to delineate
- Figure of historic bore (etc.) locations and proposed first floor bldg areas (residential / common) / shafts (elevator / stair wells / etc.)
- Figure of soil bore locations vs. landscaped areas
- Figure of landscaped areas with 2 ft planned clean fill (I've added; combined with above if appropriate?)
- Figure of proposed utility locations / runs backfilled with clean fill and depth and width of backfill (I've added)
- Cross sections, combined geologic / contaminant and proposed bldg, with excavation depth, slab elevations, pier locations / depths / elevations, elevator shaft depths, stair well locations (see attached example), UST and excavation depth, etc.
- Blow up figure of UST area due to density of bores / locations
- Vapor Mitigation System (VMS) detailed figure / specs. / procedures
- Figure plan view of extent of VMS, including stair wells / elevator sumps (color or other coded)
- Table of contaminants associated with fill / historic use
- Baseline quantification of Vapor Intrusion risks without mitigation in HHRA
- Figure of historic drain line locations
- WP for gridding of bldg slab, appropriate outside areas, and proposed ground floor residential areas for sampling subsequent to bldg demo (benzene, PCE, and ?)
  - As appendix in SMP
  - With proposed sampling grid table and figure (see attached examples)
  - o SG-3 benzene; sample node?
  - o SV-3; vinyl chloride; DL issue; sample node?
  - o SV-2; benzene; sample node?
- Schedule List of submittals incorporate into schedule; including As-Built plans / figures (from Dilan)
- Draft Submittal to be Word doc; redlined / track changes