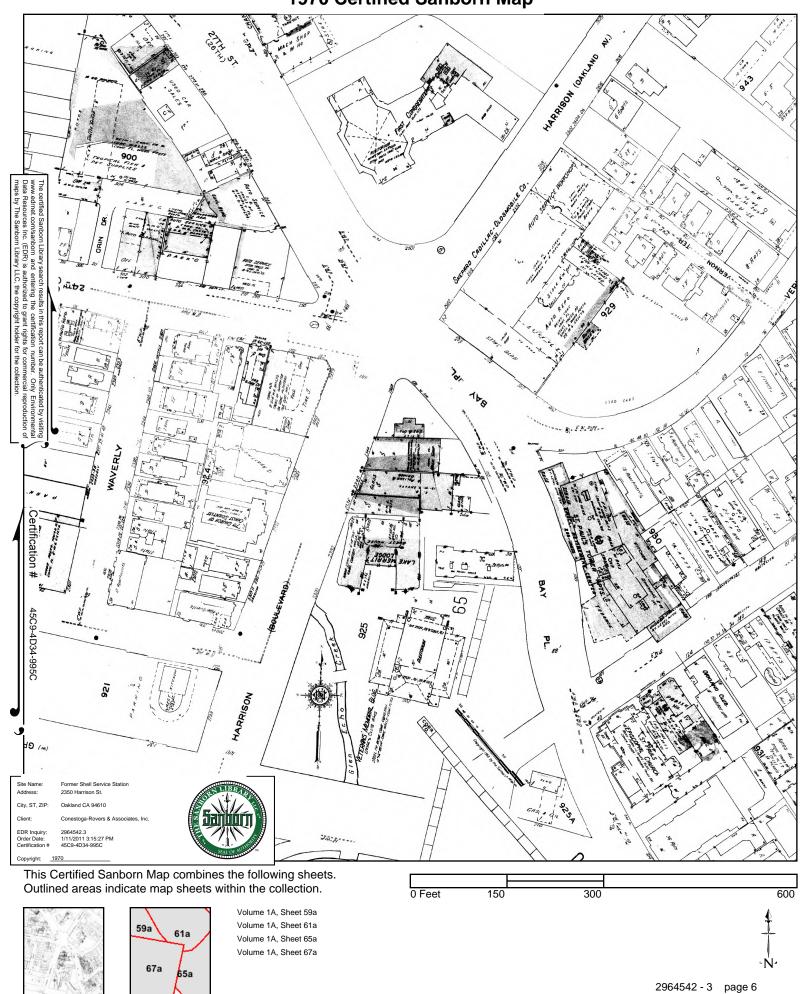

### 3.8 1967

The subject site and surrounding properties show the same structures as the previous Sanborn® map with the addition of Saint Paul's Tower Apartments located at the east corner of Bay Place and Vernon Street.

# 3.9 <u>1970</u>

The subject site and surrounding properties show the same structures as the previous Sanborn® map.