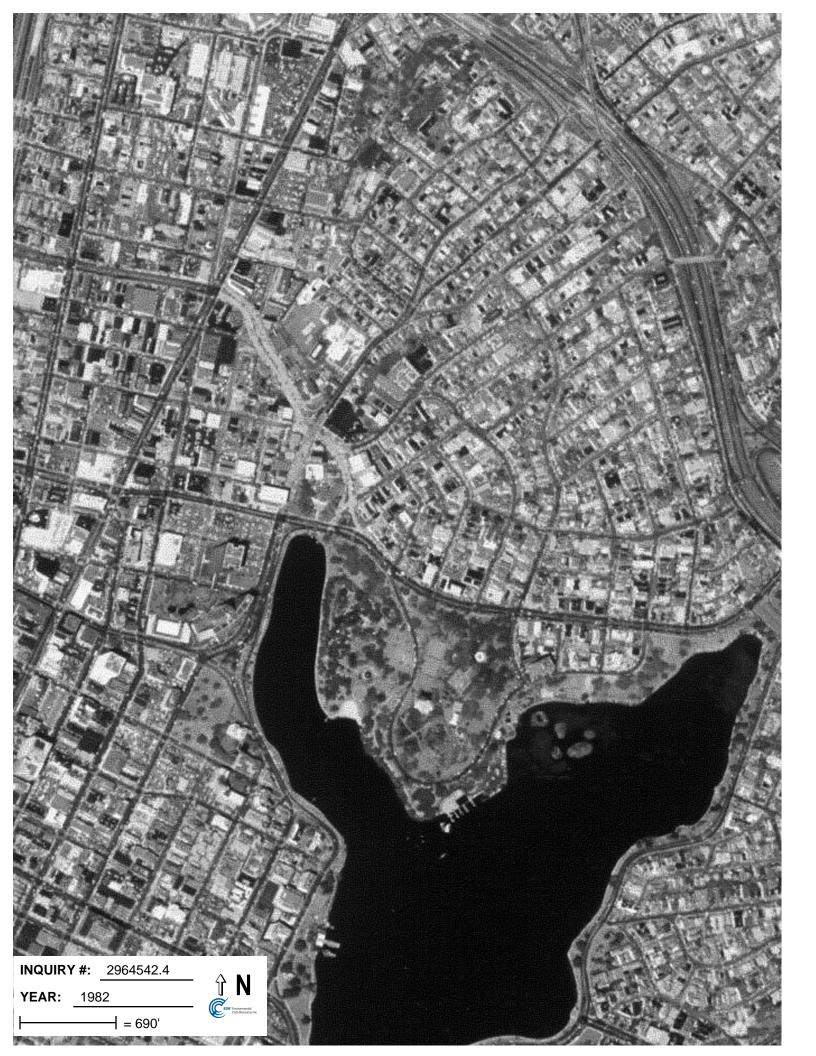

# 2.6 <u>1982, 1"=690'</u>

The resolution of this photo is insufficient to identify changes to the subject site. The surrounding properties appear to be unmodified with the exception of a change in the configuration of the warehouse located northeast of the site across Bay Place.