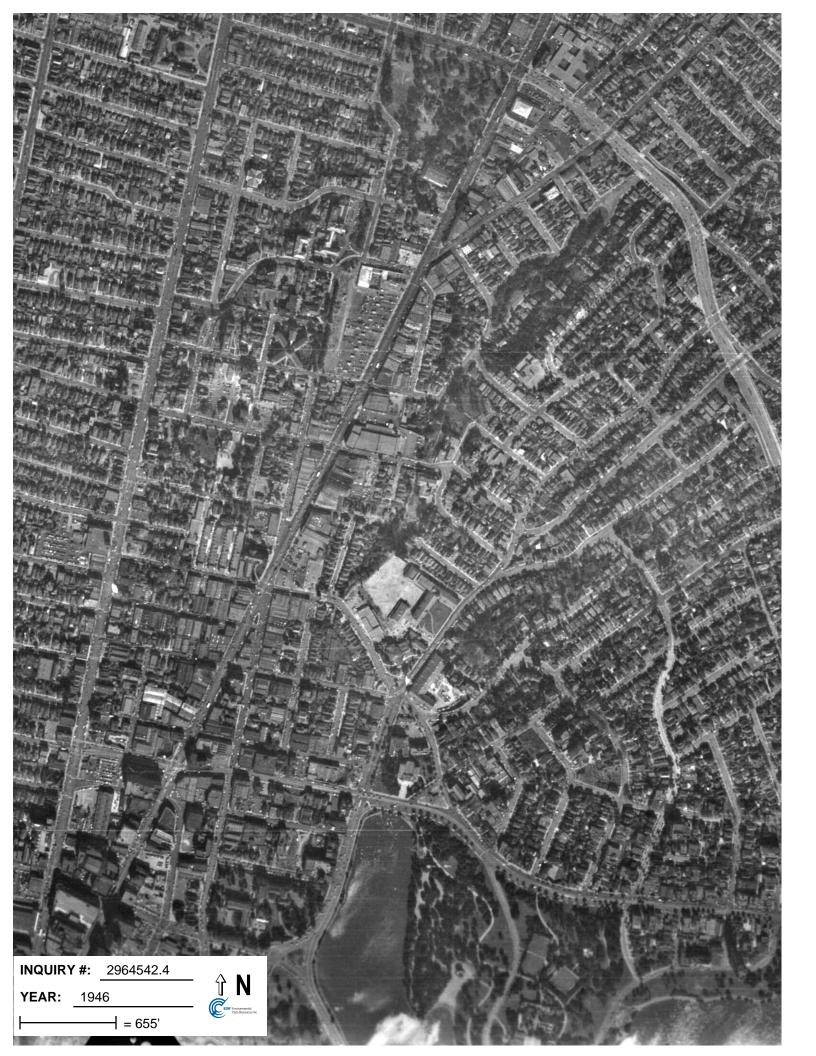

# 2.2 1946, 1'=655'

The subject site shows the same structures as the previous photo and appears to be a gasoline service station. The lots directly north, east, and west of the site show the same commercial buildings. The property between the site and the current Lake Merritt Hotel appears to have been partially developed.