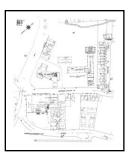

# Station **Former Shell Service**

2350 (2368) Harrison Street Oakland, California

The subject property is a former Shell service station located on the southern corner of the Harrison Street and Bay Place intersection in Oakland, California (Figure 1). The layout of the former station, whose address was 2368 Harrison Street, included underground fuel storage tanks (USTs), a waste oil tank, three dispenser islands, and a station building (Figure 2). The site is currently occupied by a 7-Eleven Store, whose address is 2350 Harrison Street, and the area surrounding the station is predominantly a mix of commercial and residential use.