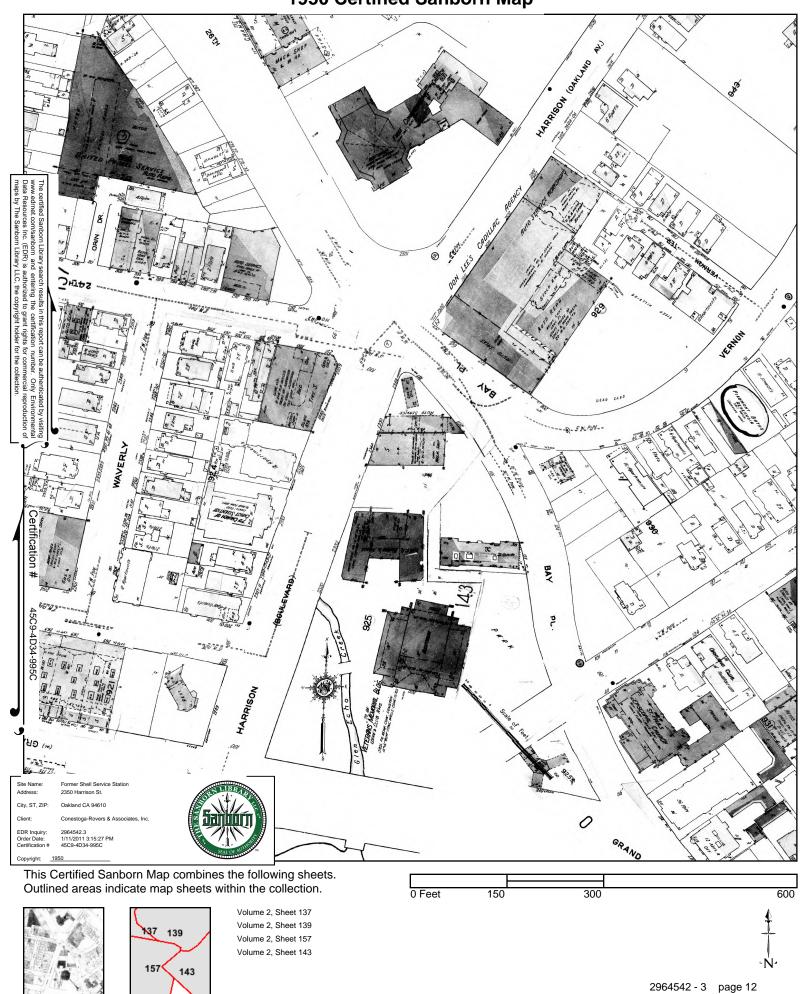

# 3.3 1950

The subject site is a service station with a building across the southern third of the property and a canopy in the north corner. The property directly south of the site along Harrison Street is occupied by a machine shop, with the Young Women's Christian Association (YWCA) boarding home (now Lake Merritt Hotel), a 24-unit apartment building, and the Veteran's Memorial Building (now Oakland Senior Center) further to the south. The corner northwest of the site is occupied by a gasoline station with a tire shop, battery shop, and oiling station. The block northwest of the site (on 24th Street) is occupied by four auto repair shops (including United Parcel Service's repair shop) and various commercial and residential buildings. The First Congregational Church occupies the corner north of the site (27th Street [then 26th Street] and Harrison). Don Lee's Cadillac Agency occupies the northeast corner of Harrison Street and Bay Place with facilities including an auto repair shop, an auto paint shop, and a car wash. A gasoline station occupies the east corner of Bay Place and Vernon Street.

# 1950 Source Sheets

Volume 2, Sheet 137

Volume 2, Sheet 139

Volume 2, Sheet 157

Volume 2, Sheet 143