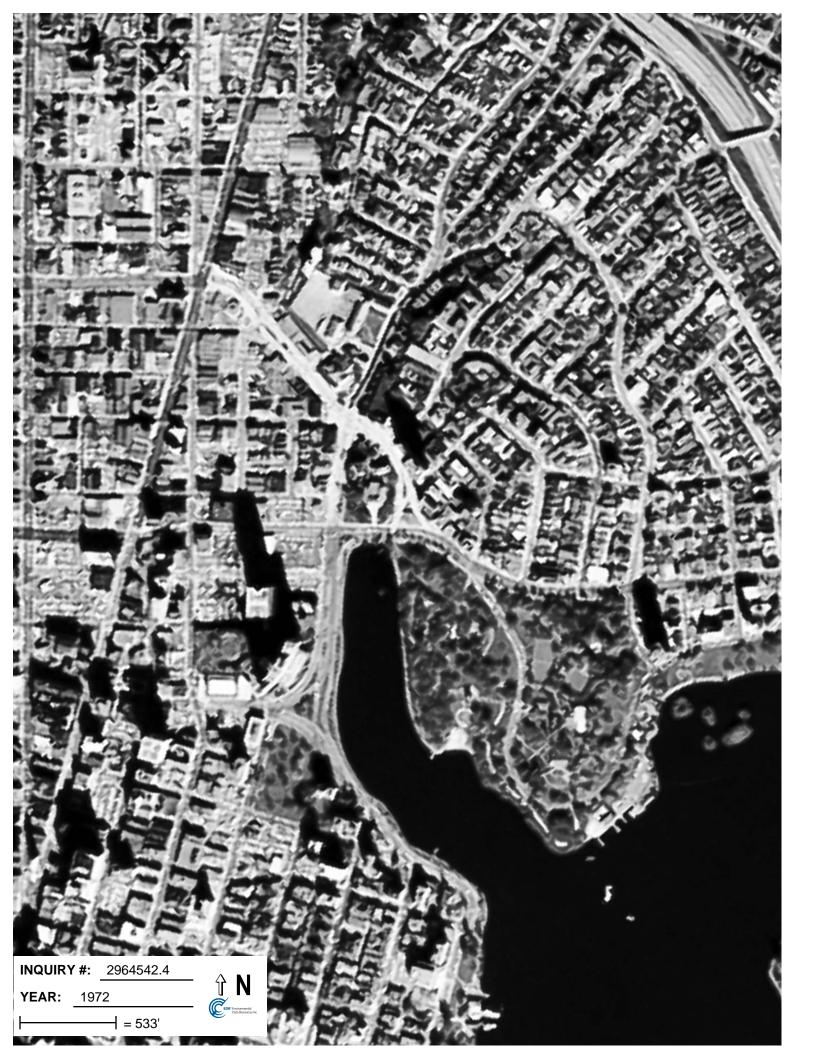

# 2.5 1972, 1"=533'

The resolution of this photo is insufficient to identify changes to the subject site or surrounding properties.