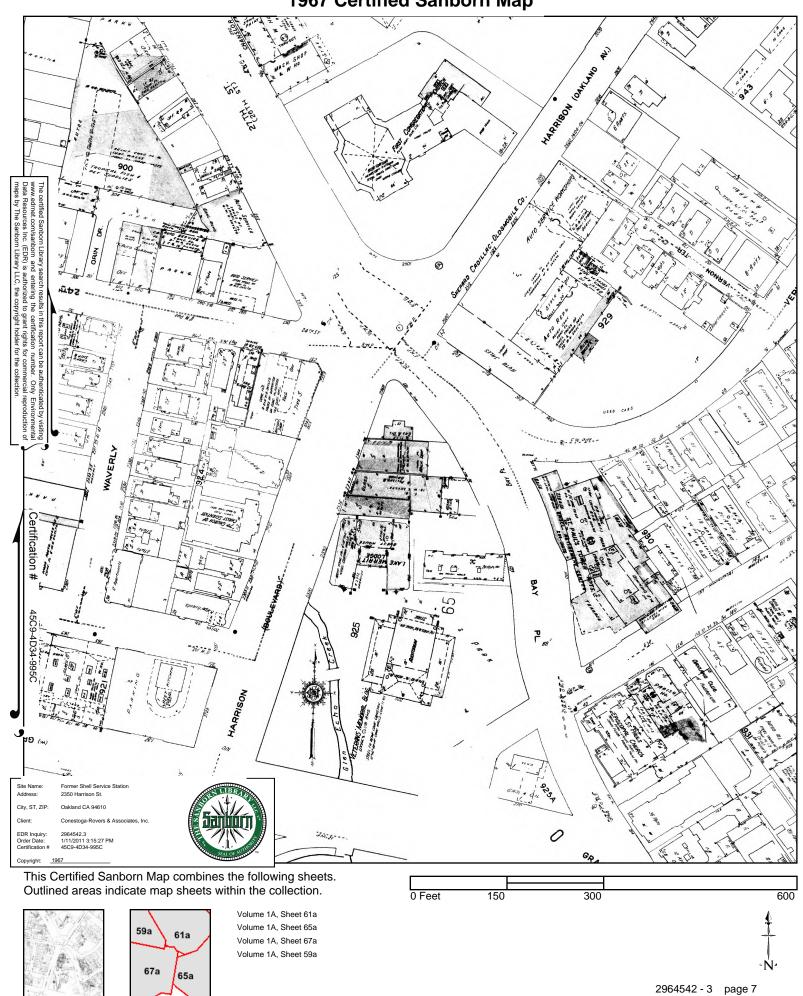

### 3.8 1967

The subject site and surrounding properties show the same structures as the previous Sanborn® map with the addition of Saint Paul's Tower Apartments located at the east corner of Bay Place and Vernon Street.