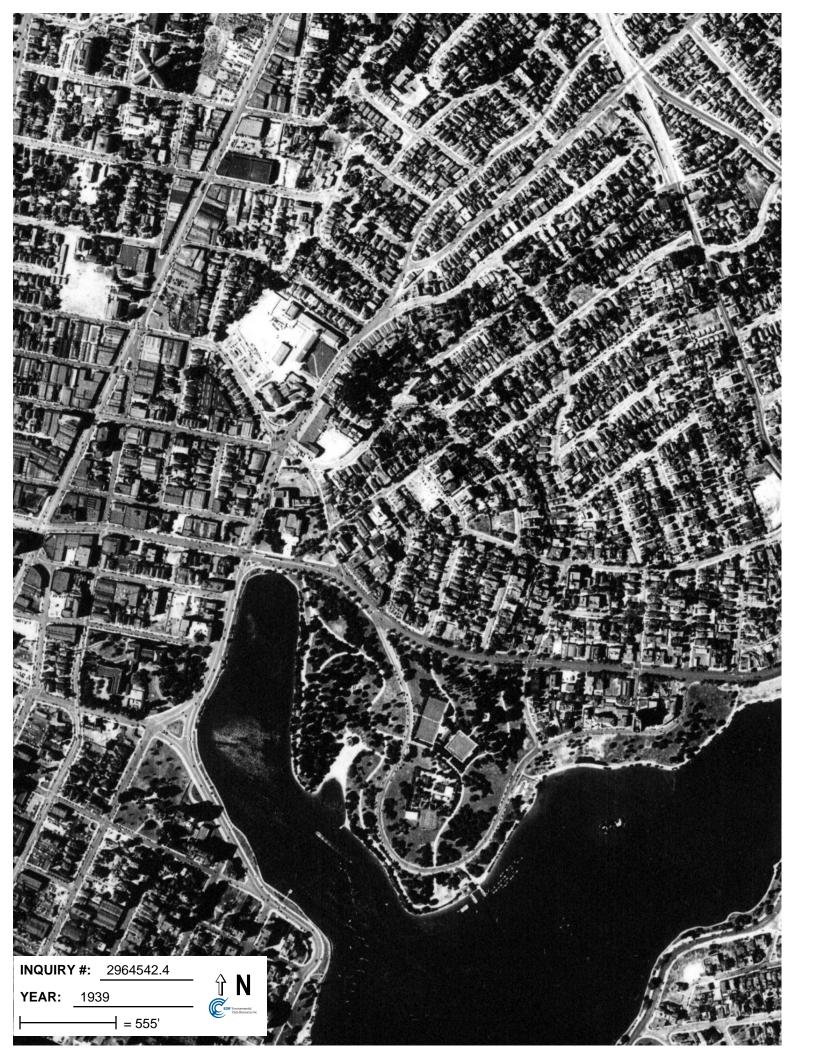

# 2.1 1939, 1"=555'

The subject site is a developed lot on the southern corner of the Harrison Street and Bay Place intersection. A service station building appears to be located across the southern third of the property with a dispenser canopy in the north corner. South of the site, a hotel (currently the Lake Merritt Hotel) and an apartment building east of the hotel are present. Properties south of the site, between the subject site and the hotel and apartment building, are undeveloped. The current Oakland Senior Center building is present south of the hotel and apartment building, a warehouse is located northeast of the site across Bay Place, a church is to the north on the corner of Harrison Street and 27th Street, and the corners northwest and west of the site are occupied by commercial buildings with residences occupying the remainder of each block.