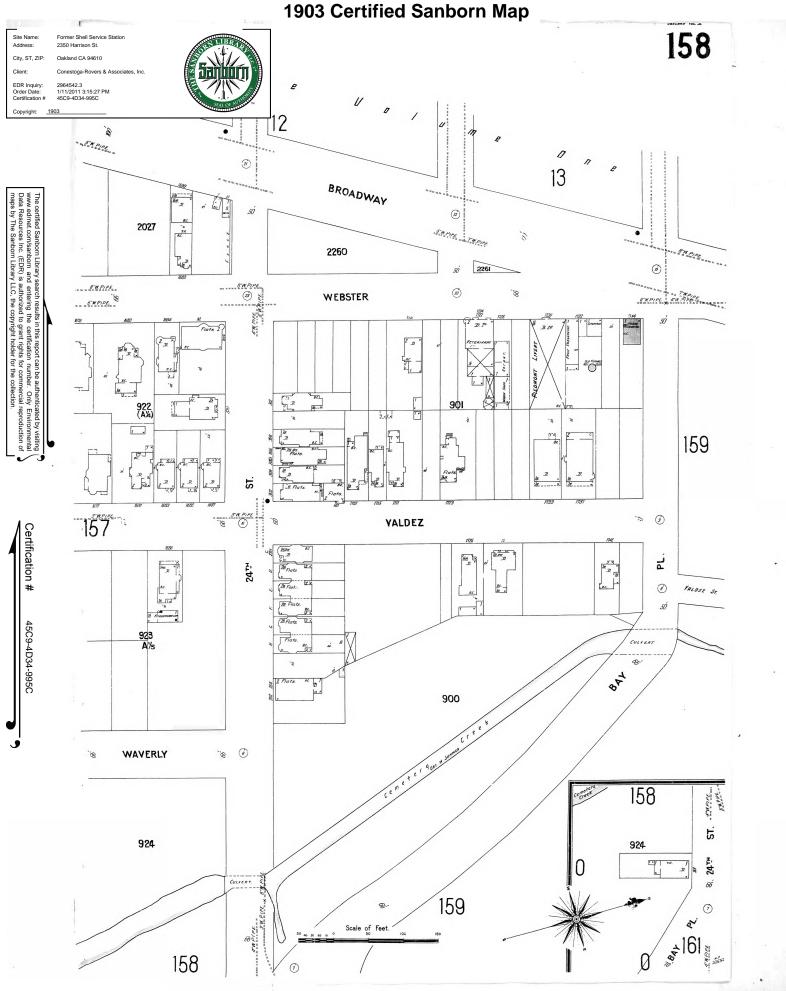

# 3.1 1903

These Sanborn® maps do not show the subject site. Cemetery Creek (now Glen Echo Creek) is shown to the west of its current engineered channel. A building complex housing Oakland Transit Consolidated's Piedmont car shops and power house and the Piedmont Baths occupies the property located northeast of the site across Bay Place. A 25,000-gallon fuel oil UST associated with the car shops and power house is identified adjacent to Bay Place. The blocks north and west of the site appear to be undeveloped.

# 1903 Source Sheets

Volume 2, Sheet 157

Volume 2, Sheet 158

Volume 2, Sheet 159

Volume 2, Sheet 161

Volume 2, Sheet 157 Volume 2, Sheet 158

Volume 2, Sheet 159

Volume 2, Sheet 161