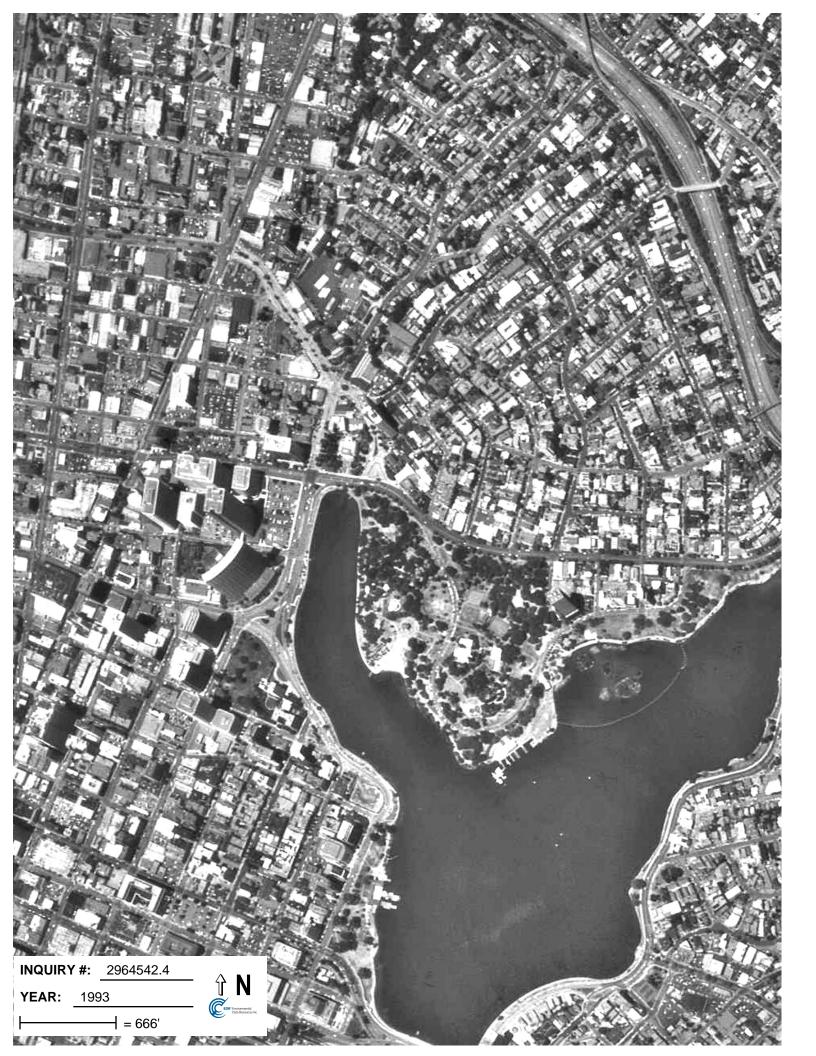

# 2.7 <u>1993, 1"=666'</u>

The resolution of this photo is insufficient to identify changes to the subject site. The surrounding properties appear to be unmodified with the exception of reconfiguration of buildings and the removal of residences in the block at the corner of 24th Street and 27th Street.