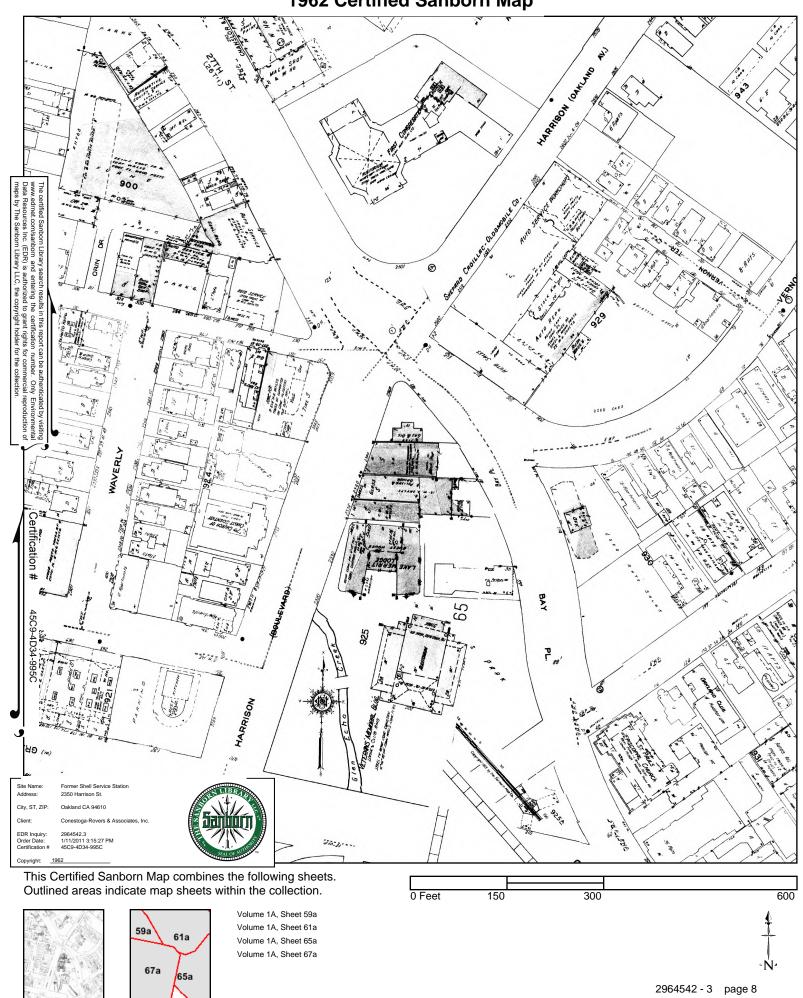

# 3.7 <u>1962</u>

The subject site and surrounding properties show the same structures as the previous Sanborn® map.