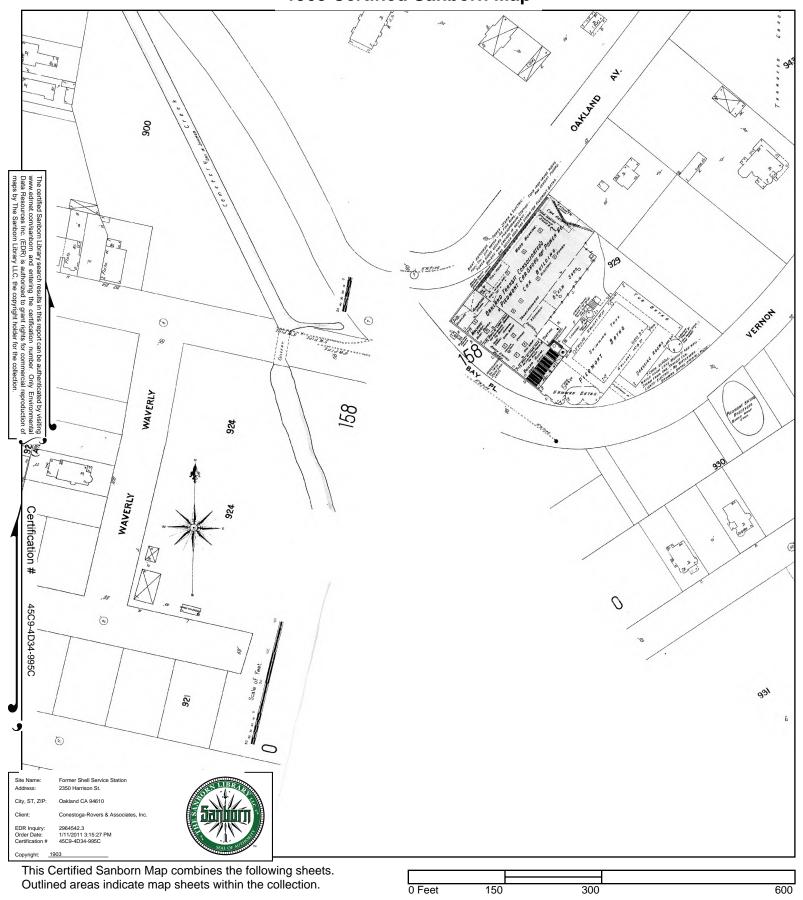

# 3.1 1903

These Sanborn® maps do not show the subject site. Cemetery Creek (now Glen Echo Creek) is shown to the west of its current engineered channel. A building complex housing Oakland Transit Consolidated's Piedmont car shops and power house and the Piedmont Baths occupies the property located northeast of the site across Bay Place. A 25,000-gallon fuel oil UST associated with the car shops and power house is identified adjacent to Bay Place. The blocks north and west of the site appear to be undeveloped.

# 1903 Source Sheets

Volume 2, Sheet 157

Volume 2, Sheet 158

Volume 2, Sheet 159

Volume 2, Sheet 161

Volume 2, Sheet 157 Volume 2, Sheet 158

Volume 2, Sheet 159

Volume 2, Sheet 161