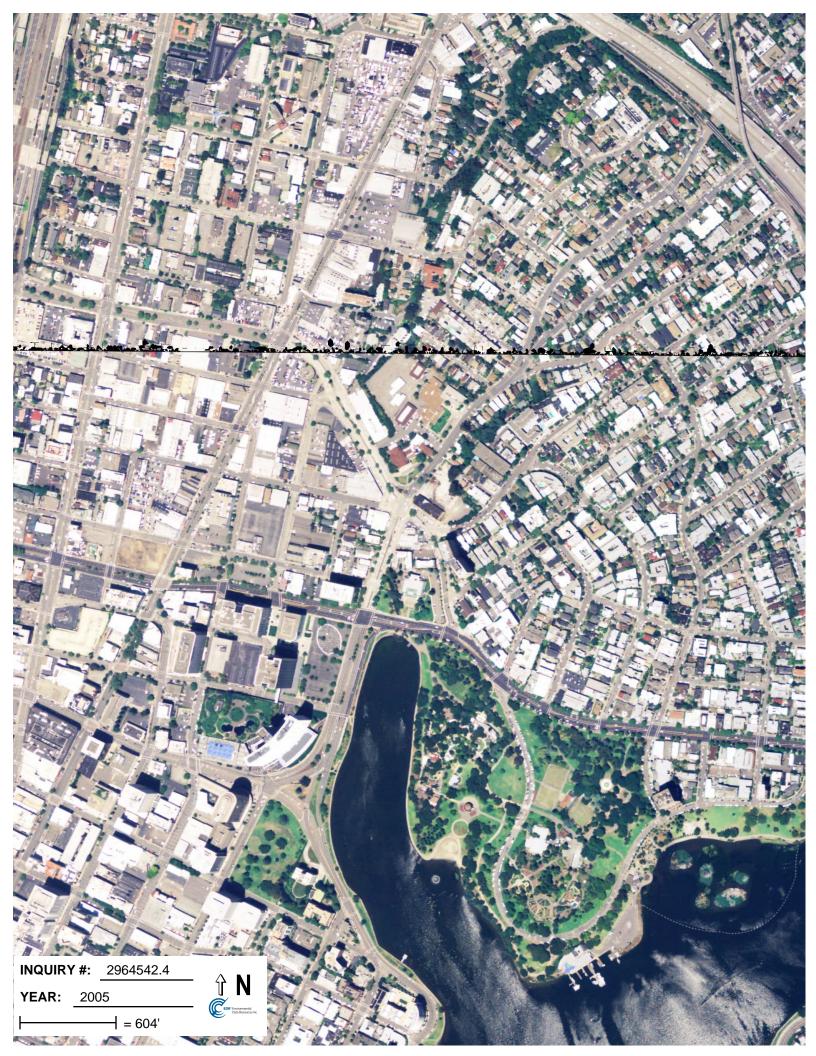

# 2.9 <u>2005, 1"=604'</u>

The subject site shows the same structures as the previous photo. Surrounding properties appear to be unmodified with the exception of a reconfiguration of the warehouse located directly northeast of the site across Bay Place.

# **Target Property:**

2350 Harrison St.

Oakland, CA 94610

| <u>Year</u> | <u>Scale</u>                      | <u>Details</u>    | <u>Source</u> |
|-------------|-----------------------------------|-------------------|---------------|
| 1939        | Aerial Photograph. Scale: 1"=555' | Flight Year: 1939 | Fairchild     |
| 1946        | Aerial Photograph. Scale: 1"=655' | Flight Year: 1946 | Jack Ammann   |
| 1958        | Aerial Photograph. Scale: 1"=555' | Flight Year: 1958 | Cartwright    |
| 1965        | Aerial Photograph. Scale: 1"=333' | Flight Year: 1965 | Cartwright    |
| 1972        | Aerial Photograph. Scale: 1"=533' | Flight Year: 1972 | NASA          |
| 1982        | Aerial Photograph. Scale: 1"=690' | Flight Year: 1982 | USGS          |
| 1993        | Aerial Photograph. Scale: 1"=666' | Flight Year: 1993 | USGS          |
| 1998        | Aerial Photograph. Scale: 1"=666' | Flight Year: 1998 | USGS          |
| 2005        | Aerial Photograph. Scale: 1"=604' | Flight Year: 2005 | EDR           |