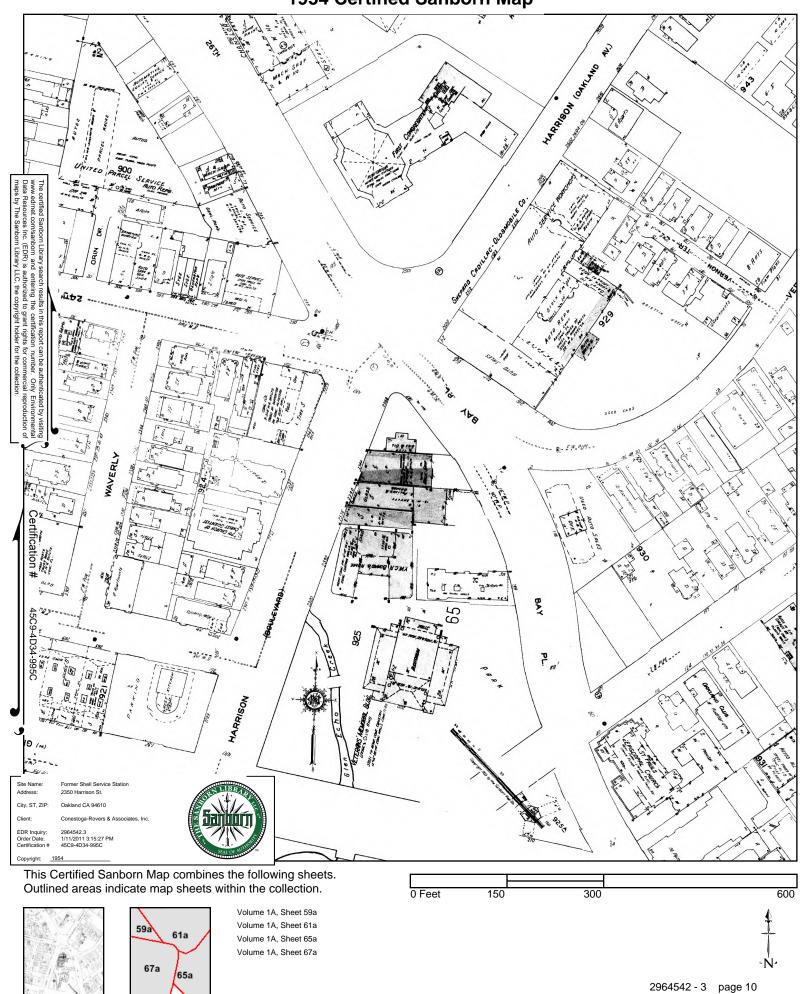

#### 3.5 1954

The configuration of the service station on the subject site has changed with the station building now occupying the central portion of the southern third of the site and the canopy is gone. The lots directly north, west, and east of the site show the same commercial buildings. The property south of the site has been developed along Harrison Street between the subject site and the YWCA boarding home. A used auto dealership occupies the east corner of Bay Place and Vernon Street.

# 1954 Source Sheets

Volume 1A, Sheet 59a

Volume 1A, Sheet 61a

Volume 1A, Sheet 65a

Volume 1A, Sheet 67a