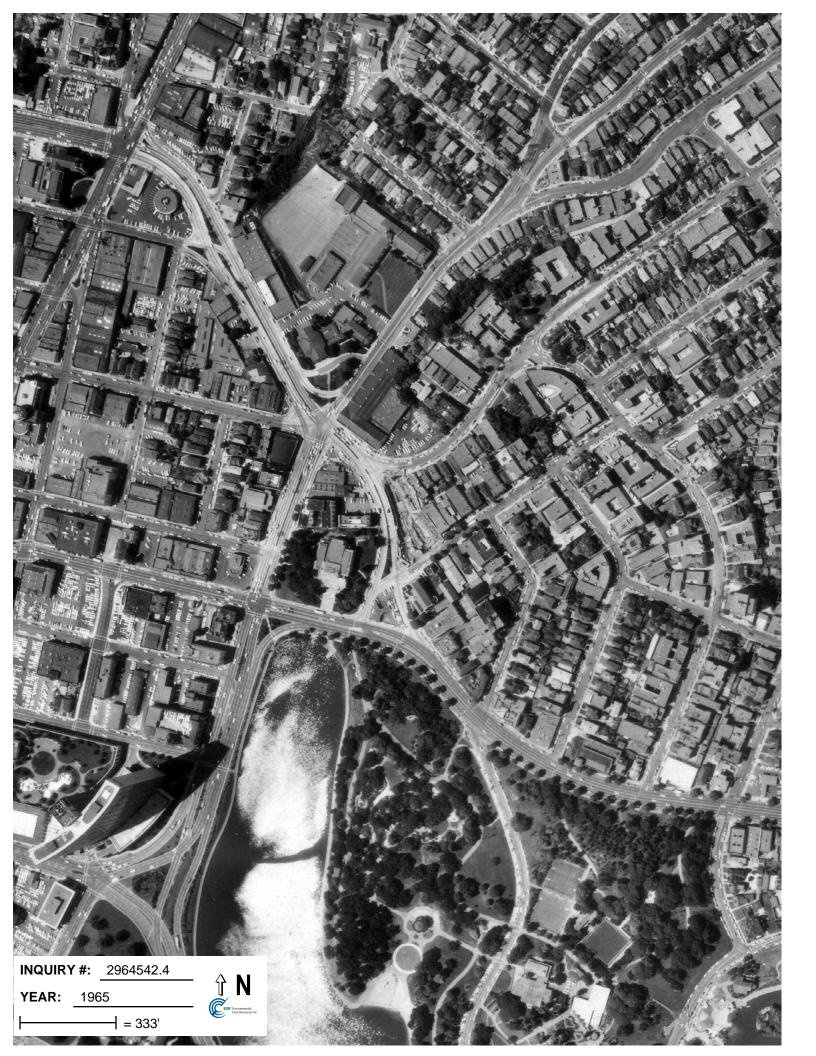

# 2.4 1965, 1"=333'

The subject site shows the same structures as the previous photo and appears to be a gasoline service station. The lots directly north, west, and south of the site show the same commercial buildings. The property east of Bay Place and south of Vernon Street appears to show grading activity.