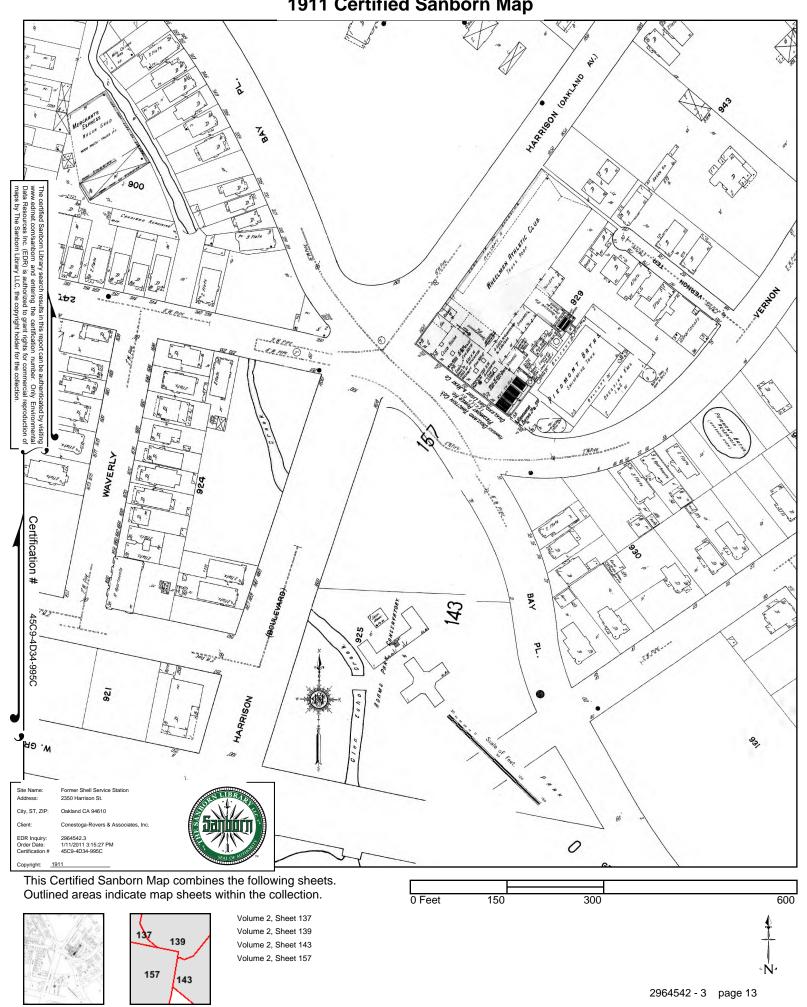

# 3.2 1911

The subject site appears to be undeveloped. The car shops and power house building located directly northeast of the site across Bay Place now is occupied by the Wheelman Athletic Club. The Adams Park Conservatory occupies the area south of the subject site in the area now occupied by the Oakland Senior Center. The blocks northwest and west of the site are partially developed with housing, and the corner north of the site (Harrison Street and 27th Street) is undeveloped.

# 1911 Source Sheets

Volume 2, Sheet 137

Volume 2, Sheet 139

Volume 2, Sheet 143

Volume 2, Sheet 157