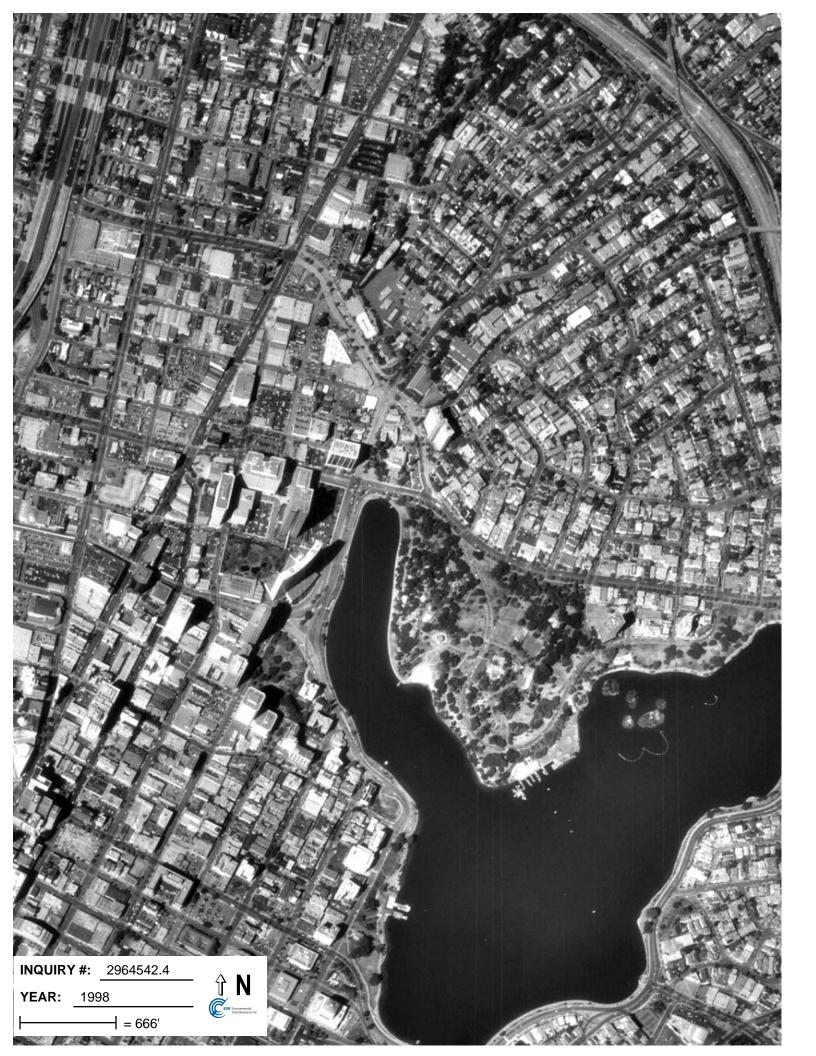

# 2.8 1998, 1"=666'

The subject site has been redeveloped with a building located across the southern third of the property. Surrounding properties appear to be unmodified with the exception of the Saint Paul Apartment Towers Apartments located east of Bay Place and south of Vernon Street.