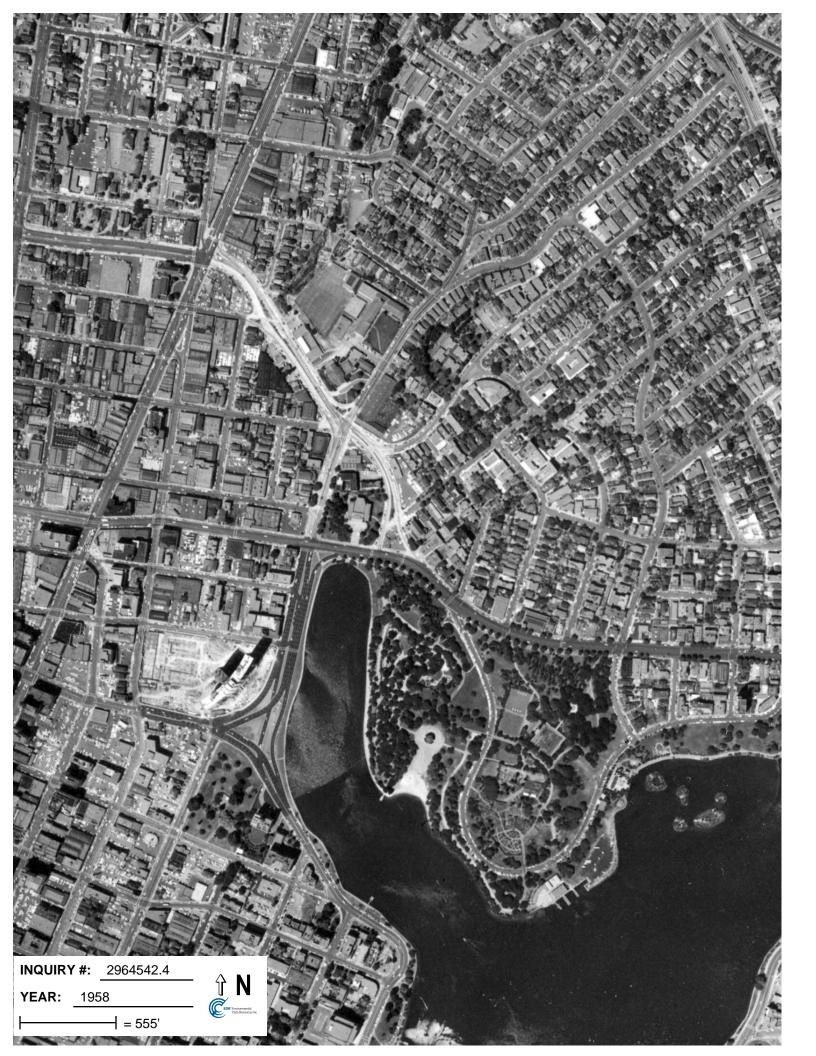

# 2.3 1958, 1"=555'

The configuration of the service station on the subject site is changed with the station building now occupying the central portion of the southern third of the site and the canopy is gone. The lots directly north and west of the site show the same commercial buildings. The properties east and northeast of the site across Bay Place now appear to be an automobile dealership. The properties between the site and the current Lake Merritt Hotel have been developed and appear to be occupied by two commercial buildings.