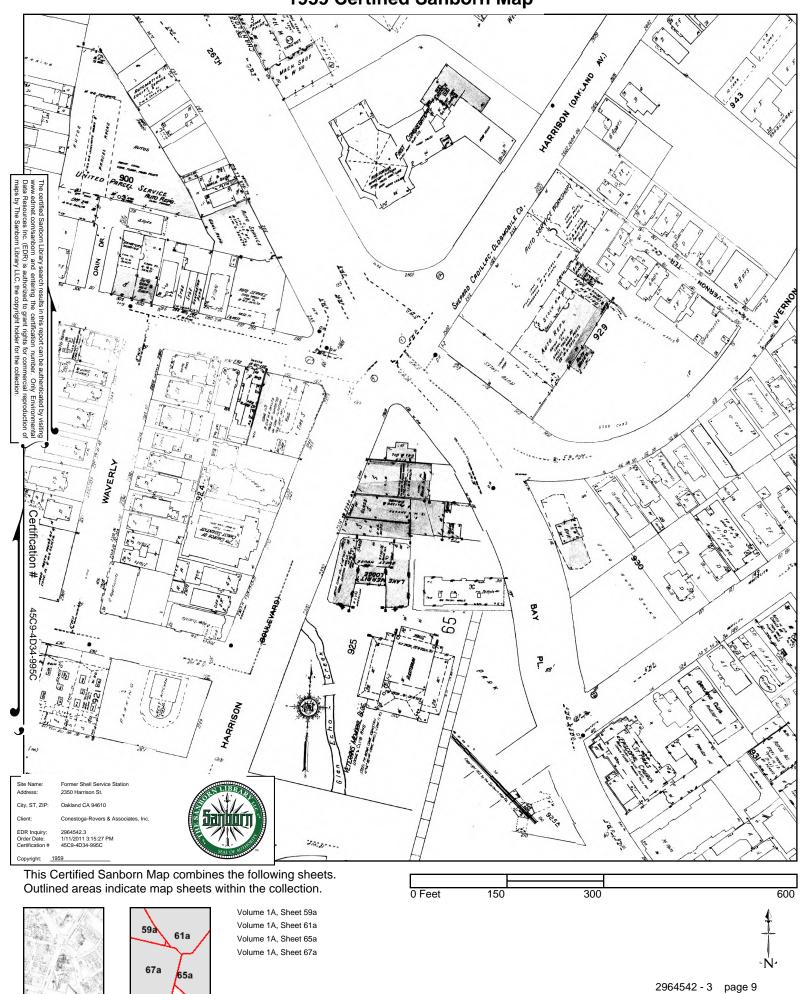

# 3.6 <u>1959</u>

The subject site and surrounding properties show the same structures as the previous Sanborn® map. The YWCA boarding home is now the Lake Merritt Lodge.

# 1959 Source Sheets

Volume 1A, Sheet 59a

Volume 1A, Sheet 61a

Volume 1A, Sheet 65a

Volume 1A, Sheet 67a