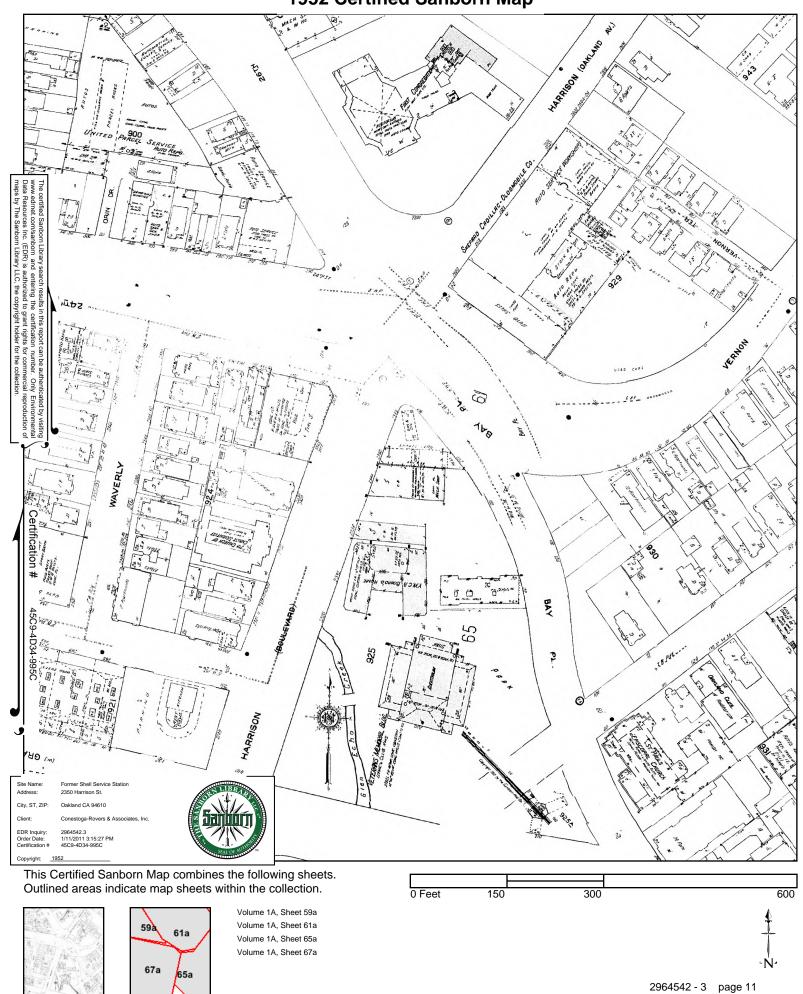

# 3.4 <u>1952</u>

The subject site and surrounding properties show the same structures as the previous Sanborn® map. The gasoline stations east and west of the site in the 1950 map are no longer noted as providing gas and oil. The auto dealership to the northeast is now Shepard Cadillac-Oldsmobile Company.

# 1952 Source Sheets

Volume 1A, Sheet 59a

Volume 1A, Sheet 61a

Volume 1A, Sheet 65a

Volume 1A, Sheet 67a