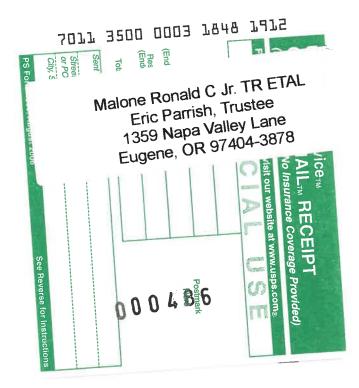

#### Tracking Number: 70113500000318481912

Your item has been delivered to the original sender at 12:37 pm on August 28, 2017 in ALAMEDA, CA 94502.