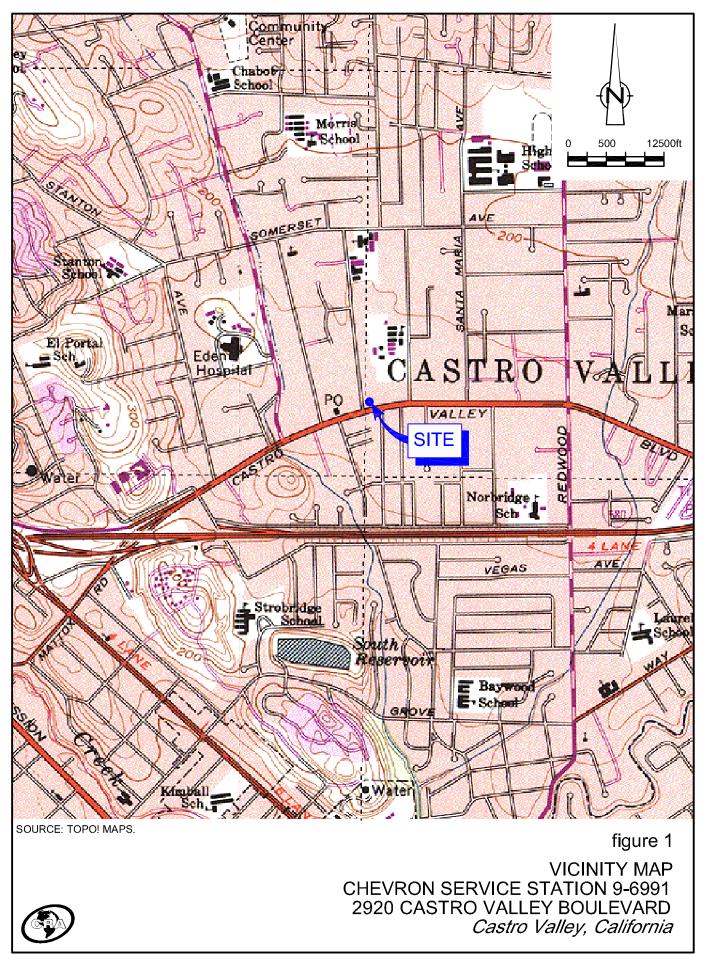

#### Dear Mr. Detterman:

Conestoga-Rovers & Associates (CRA) is submitting the attached *Groundwater Monitoring and Sampling Report* (report) to Alameda County Environmental Health (ACEH) on behalf of Chevron Environmental Management Company (Chevron) for the site referenced above. The report (prepared by Gettler-Ryan Inc. and dated July 16, 2009) presents the results of the monitoring and sampling of well MW-7 during second quarter 2009 (Attachment A). Well MW-7 is sampled on a quarterly basis, wells MW-1 and MW-4 are sampled on an annual basis during the first quarter, and wells MW-2 and MW-6 are sampled on a semi-annual basis during the first and third quarters. Also attached are Figure 1 (Vicinity Map) showing the site location, and Figure 2 (Concentration Map) presenting the second quarter 2009 analytical results along with a rose diagram.