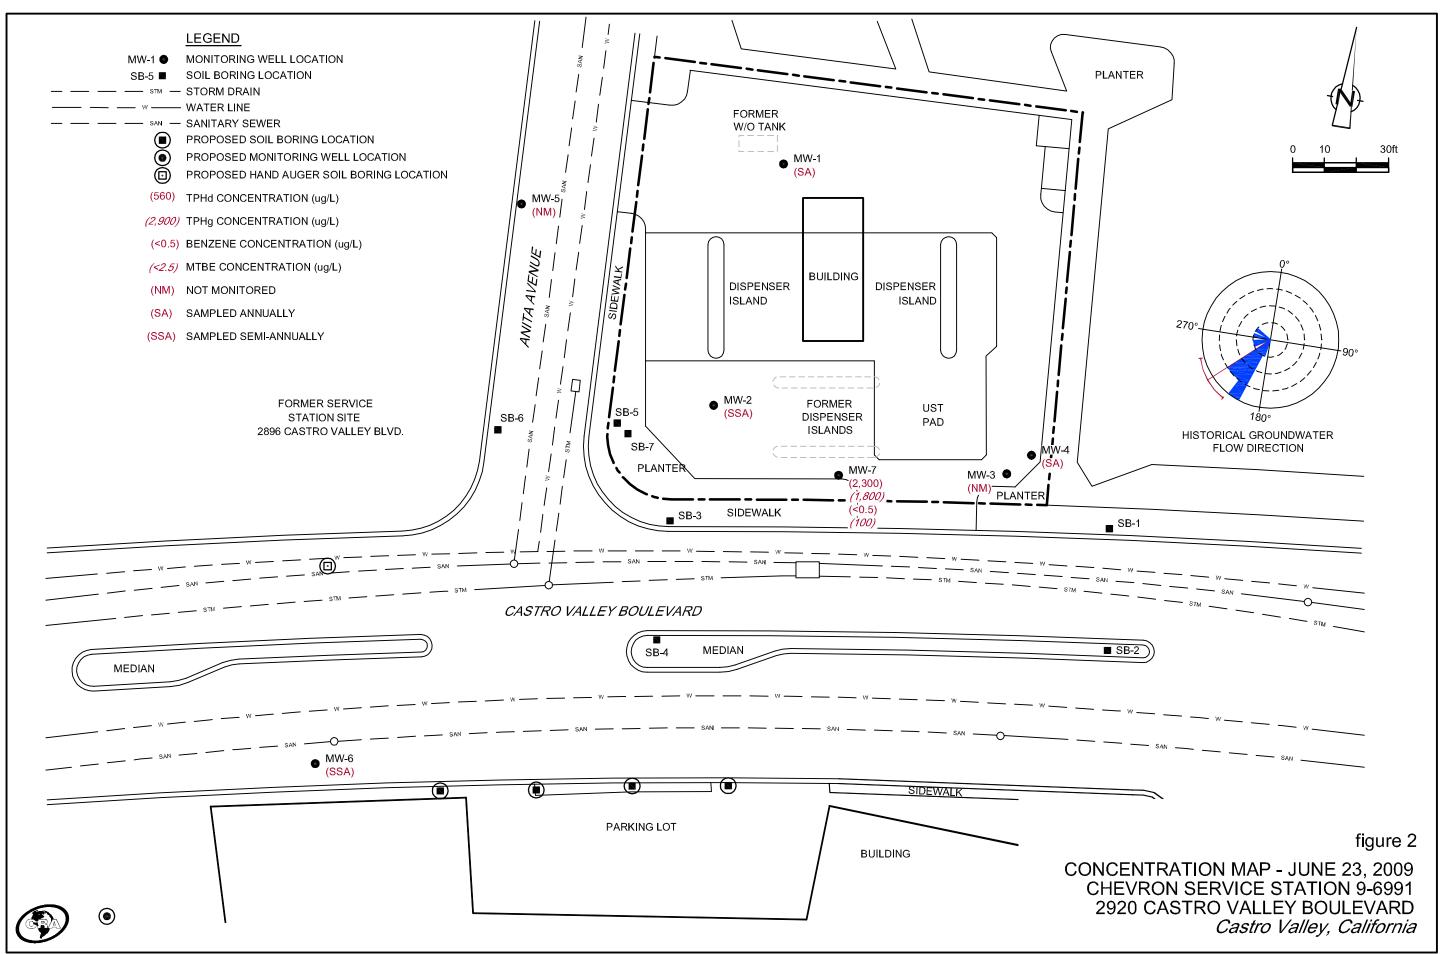

#### Dear Mr. Detterman:

Conestoga-Rovers & Associates (CRA) is submitting the attached *Groundwater Monitoring and Sampling Report* (report) to Alameda County Environmental Health (ACEH) on behalf of Chevron Environmental Management Company (Chevron) for the site referenced above. The report (prepared by Gettler-Ryan Inc. and dated July 16, 2009) presents the results of the monitoring and sampling of well MW-7 during second quarter 2009 (Attachment A). Well MW-7 is sampled on a quarterly basis, wells MW-1 and MW-4 are sampled on an annual basis during the first quarter, and wells MW-2 and MW-6 are sampled on a semi-annual basis during the first and third quarters. Also attached are Figure 1 (Vicinity Map) showing the site location, and Figure 2 (Concentration Map) presenting the second quarter 2009 analytical results along with a rose diagram.

**CONESTOGA-ROVERS & ASSOCIATES** 

Kelly M. Rider

James P. Kiernan, P.E. #C68498

KR/kw/4 Encl.

Figure 1

Vicinity Map

Figure 2

Concentration Map - June 23, 2009