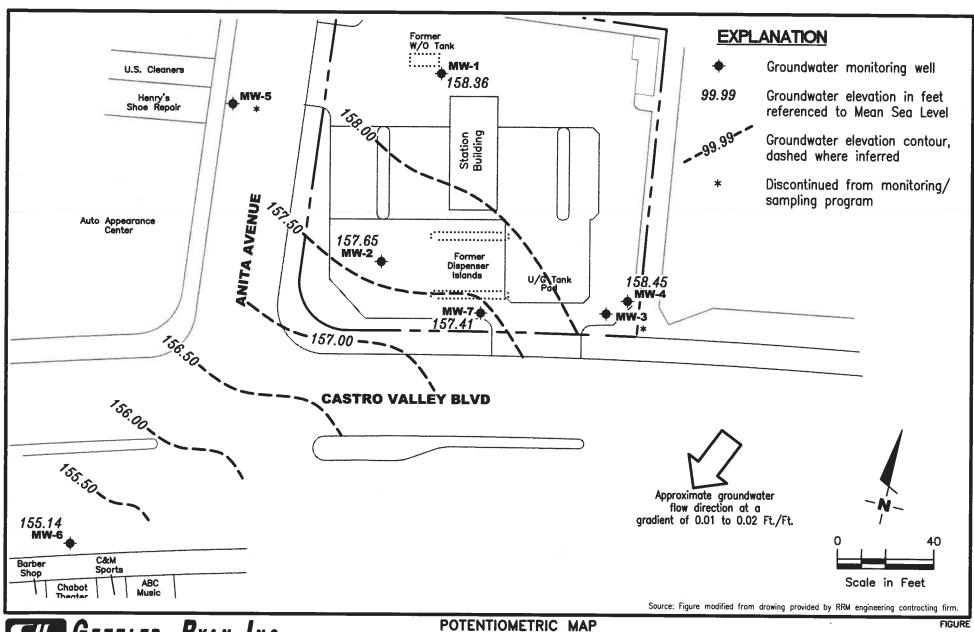

Static groundwater levels were measured and the wells were checked for the presence of separate-phase hydrocarbons. Static water level data, groundwater elevations, and separate-phase hydrocarbon thickness (if any) are presented in the attached Table 1. A Potentiometric Map is included as Figure 1.

Please call if you have any questions or comments regarding this report. Thank you.

Sincerely,

Deanna L. Harding Project Coordinator

Douglas V. Lee

Senior Geologist, P.G. No. 6882

Figure 1: Potentiometric Map