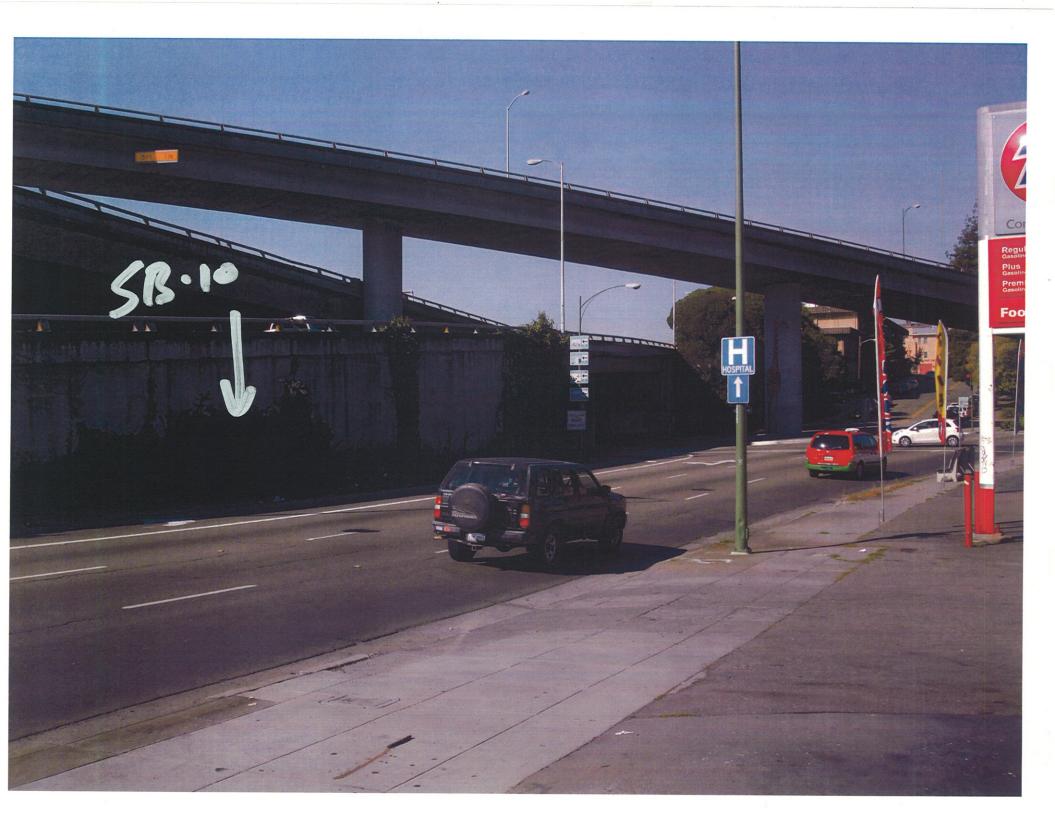

## Paresh:

Here are a couple of photos. As you can see there is no "side of the road" to drill on. This street is incredibly busy with cars entering/exiting 580 as well as cross traffic from Oakland and Harrison Streets.