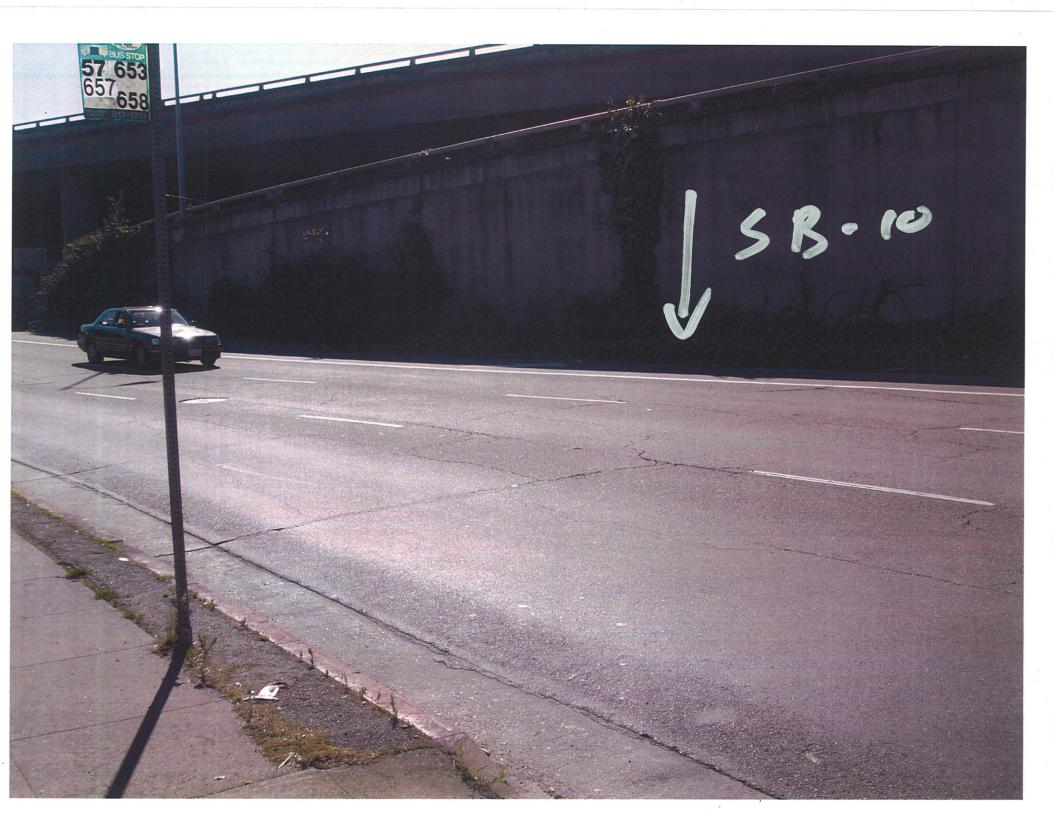

## Paresh:

Here are a couple of photos. As you can see there is no "side of the road" to drill on. This street is incredibly busy with cars entering/exiting 580 as well as cross traffic from Oakland and Harrison Streets.