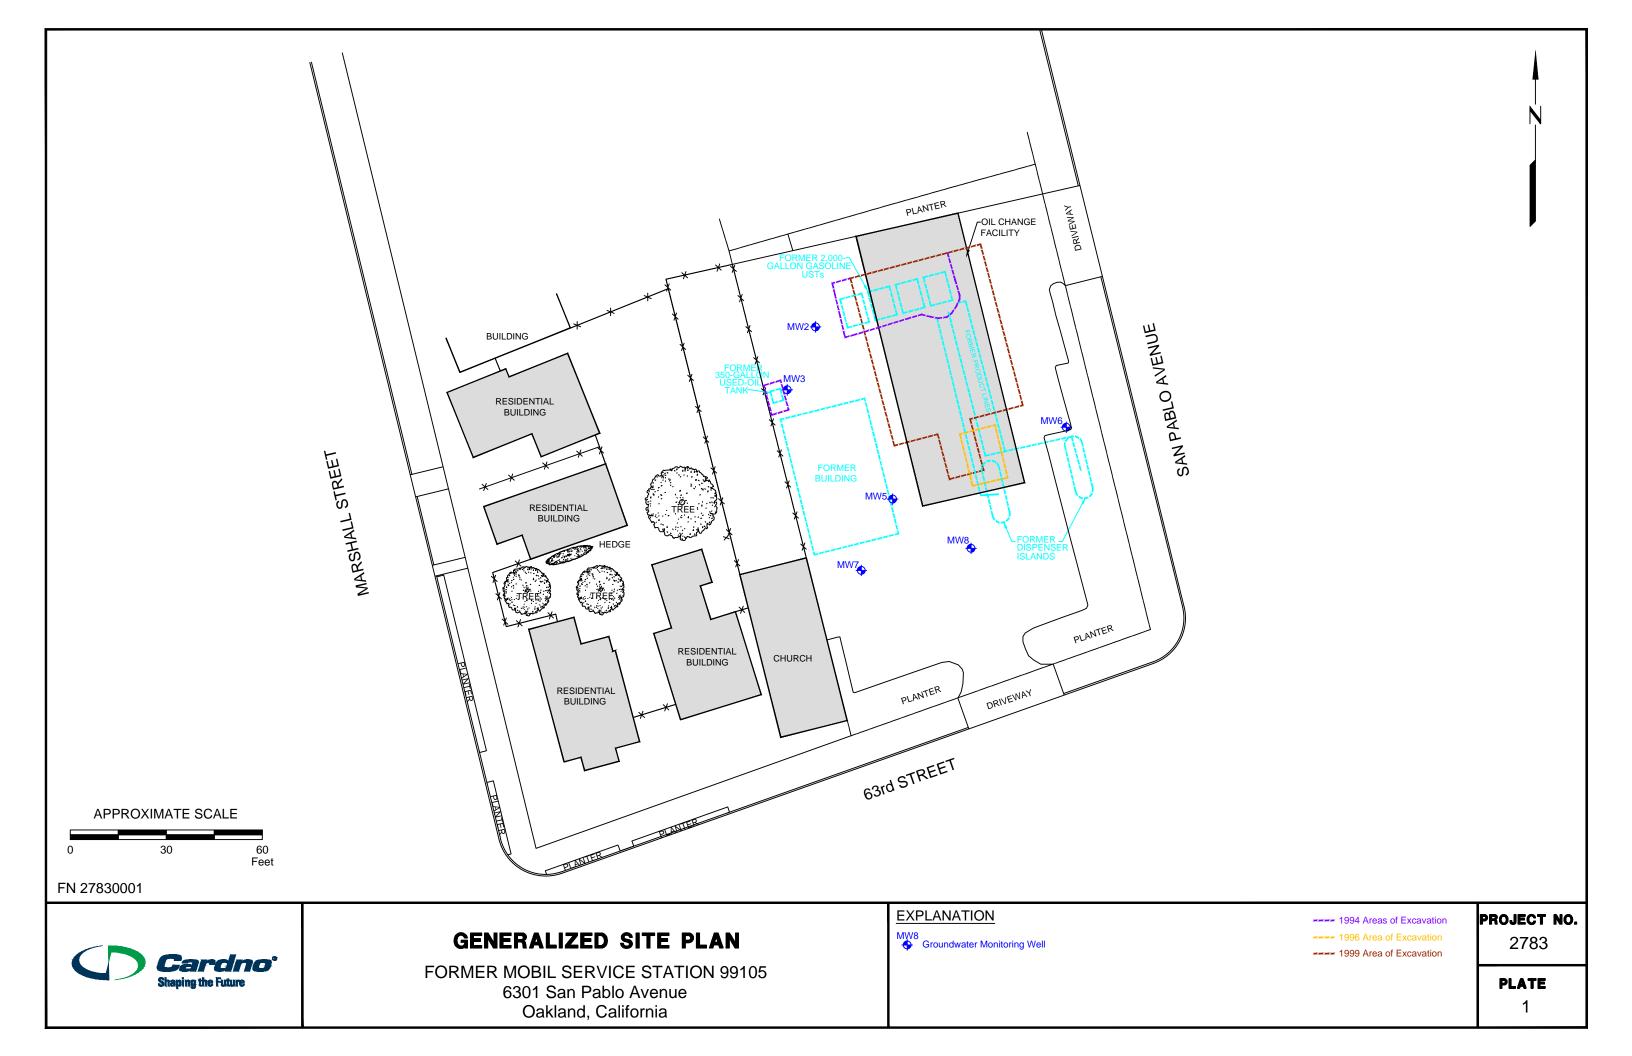

At the request of ExxonMobil Environmental Services (EMES), on behalf of ExxonMobil Oil Corporation, Cardno is notifying you of upcoming environmental activities at the subject site currently scheduled for August 11, 2017. Cardno anticipates sampling groundwater in the wells associated with the site. Well locations are illustrated on the attached Generalized Site Plan.

Sincerely,

David R. Daniels Senior Project Geologist for Cardno 707 766 2000

Email: david.daniels@cardno.com

Scott Perkins Project Manager for Cardno 707 766 2000

Email: scott.perkins@cardno.com

Enclosure: Generalized Site Plan