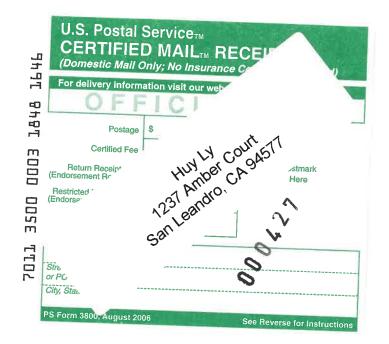

#### Tracking Number: 70113500000318481646

Your item was delivered to an individual at the address at 4:45 pm on June 17, 2017 in SAN LEANDRO, CA 94577.

## **⊘** Delivered

June 17, 2017 at 4:45 pm Delivered, Left with Individual SAN LEANDRO, CA 94577

**Tracking History** 

**Product Information** 

See Less 🔨