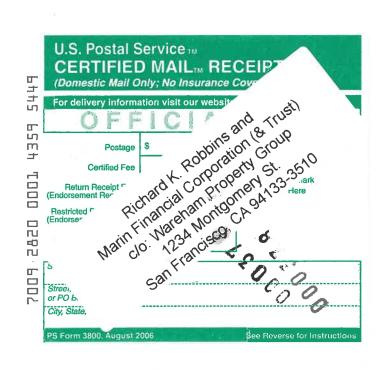

## USPS Tracking®

Still Have Questions?
Browse our FAQs >

Tracking Number: 70092820000143595449

## **Product & Tracking Information**

Postal Product: Features: Certified Mail™

DATE & TIME STATUS OF ITEM LOCATION

July 11, 2016, 11:44 am Delivered, Left with Individual ALAMEDA, CA 94502

Your item was delivered to an individual at the address at 11:44 am on July 11, 2016 in ALAMEDA, CA 94502.