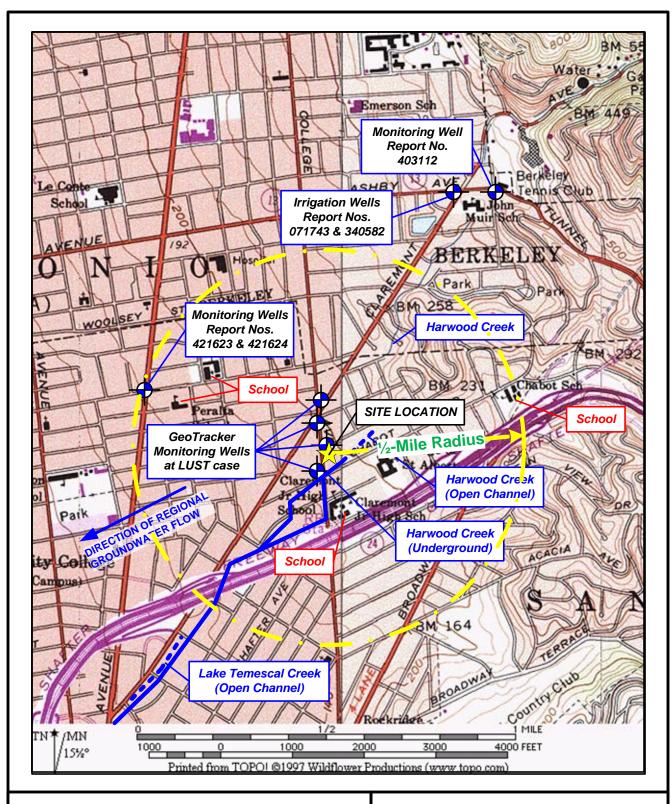

For your review & completion, please see attached PDF copy of Alameda County Public Work's Agency Well Completion Report Release Agreement form and Well Survey Radius Map for the proposed well survey activities at the subject property. The well survey is part of the building foundation study and contaminant plume mapping recommended during our June 2014 meeting at your office. Please complete the regulatory agency section and return to my attention via email.

## **WELL SURVEY RADIUS MAP**

Showing Potential Sensitive Receptors 5930 College Avenue, Oakland, California

GGE Project No. 2014

December 2013

Figure 1

COUNTY OF ALAMEDA
PUBLIC WORKS AGENCY
WATER RESOURCES SECTION
399 Elmhurst Street, Hayward, CA 94544-1307
James Yoo PH: (510) 670-6633 FAX: (510) 782-1939
FOR GENERAL DRILLING PERMIT INFO:
www.acgov.org/pwa/wells