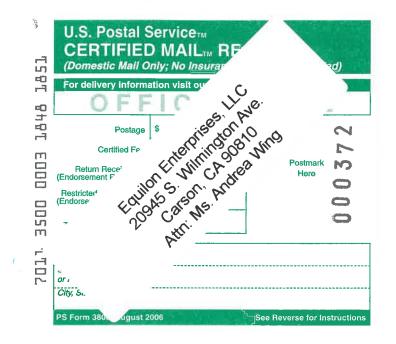

## Tracking Number: 70113500000318481851

Your item was delivered to an individual at the address at 12:04 pm on August 3, 2017 in LONG BEACH, CA 90810.