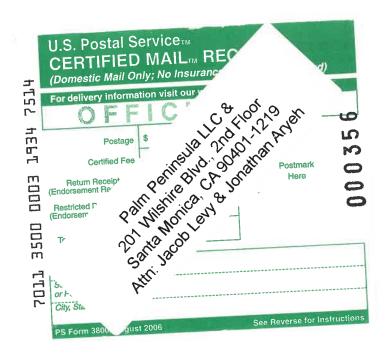

## Track Another Package +

**Tracking Number:** 70113500000319347514

Remove X

Your item was delivered to an individual at the address at 5:41 pm on December 12, 2016 in SANTA MONICA, CA 90401.

| <b>⊘</b> Delivered                                                                        | -    |
|-------------------------------------------------------------------------------------------|------|
| December 12, 2016 at 5:41 pm<br>Delivered, Left with Individual<br>SANTA MONICA, CA 90401 | EGCX |
| Tracking History                                                                          | ~    |
| Product Information                                                                       | ~    |