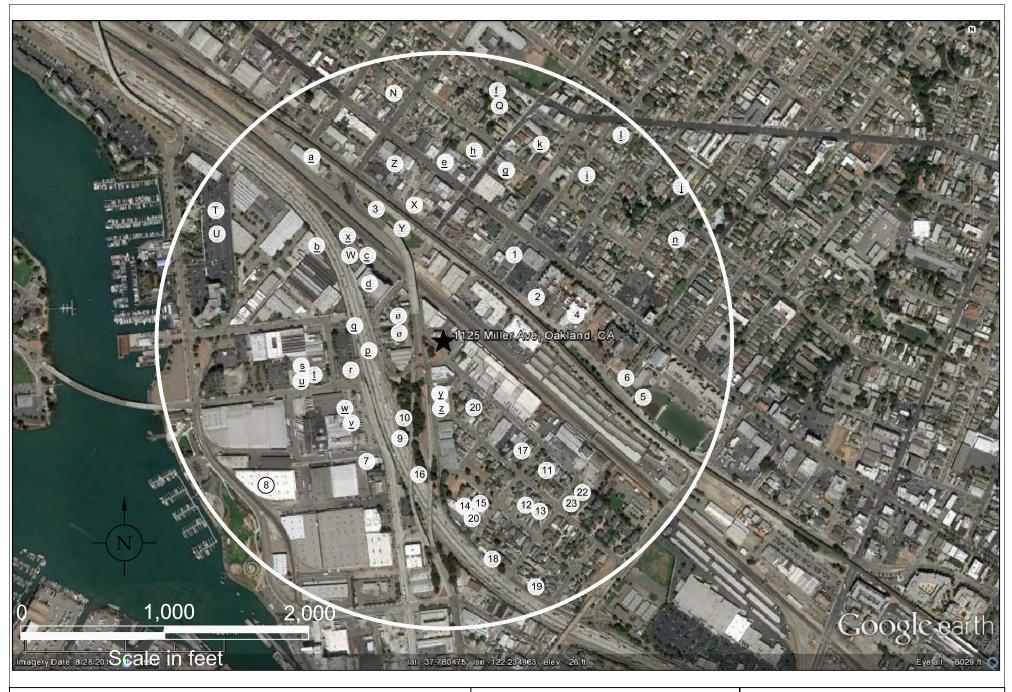

A total of 22 site locations with a total of 77 well records in the study area were included in the spreadsheet provided by ACPWA. All wells identified by ACPWA within 2,000 feet of the *site* (including destroyed wells and abandoned but not destroyed wells) and associated well information are summarized in **Table 1**. Almost all the wells were groundwater monitoring wells that extended to a maximum depth of 47 feet, with the exception of one well that had a total depth of 345 feet; however, this well had been abandoned, had not been used, but had not been destroyed through a permitted process. The locations of the wells identified from the ACPWA data that are shown on **Figure 2** were located using the site address provided by ACPWA and the internet service Google Earth. The wells in **Table 1** that are not identified as groundwater monitoring wells are highlighted in bold.

Location of wells provided in ACPWA Well Search Request

Deep Well Location

Note: Well data for plotted wells is referenced in Table 1.

**Well Locations Identified** in ACPWA Well Search

> 1125 Miller Avenue Oakland, California

**CLEARWATER GROUP** 

Project No. CB018H

Figure Date Figure 02/13

2

Location of wells provided in DWR Well Search Request

Deep Well Location

Note: Well data for plotted wells is referenced in Table 2.

**Well Locations Identified** in DWR Well Search