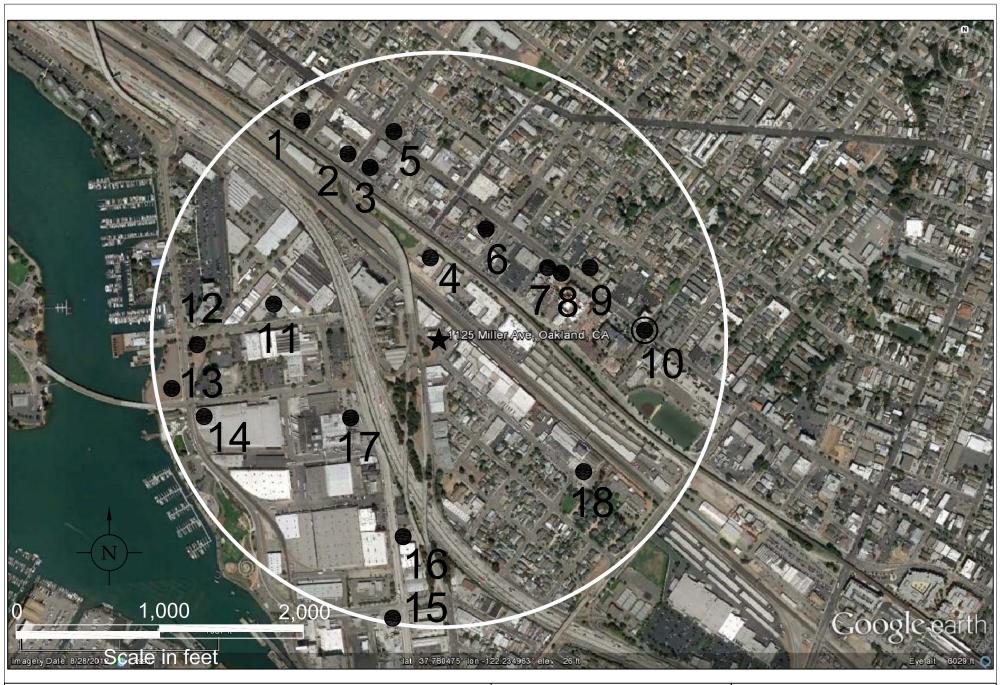

### Introduction

Alameda County Environmental Health Services (ACEH), in a letter dated December 5, 2012 (**Attachment A**), requested that Clearwater complete a well survey for a 2,000-foot radius for the *site*. A U.S. Geological Survey topographic map showing the location of the *site* and a circle around the *site* with a 2,000-foot radius is attached with this report as **Figure 1**. The well survey was requested by the ACEH as part of the currently incomplete investigation of a release from an Underground Storage Tank (UST) system at the *site*. Groundwater has been impacted by petroleum constituents sourcing from the *site*. The *site* may qualify for a low risk closure status, with no further investigation, if there are no supply wells within the 2,000-foot radius which are in use.

A total of 22 site locations with a total of 77 well records in the study area were included in the spreadsheet provided by ACPWA. All wells identified by ACPWA within 2,000 feet of the *site* (including destroyed wells and abandoned but not destroyed wells) and associated well information are summarized in **Table 1**. Almost all the wells were groundwater monitoring wells that extended to a maximum depth of 47 feet, with the exception of one well that had a total depth of 345 feet; however, this well had been abandoned, had not been used, but had not been destroyed through a permitted process. The locations of the wells identified from the ACPWA data that are shown on **Figure 2** were located using the site address provided by ACPWA and the internet service Google Earth. The wells in **Table 1** that are not identified as groundwater monitoring wells are highlighted in bold.

### Hydrogeology

Review of **Figure 1** shows that the Brooklyn Basin (connected to San Francisco Bay by way of a Tidal Canal to the south and the Oakland Inner Harbor to the north) is located approximately 1,900 feet to the west of the *site*.