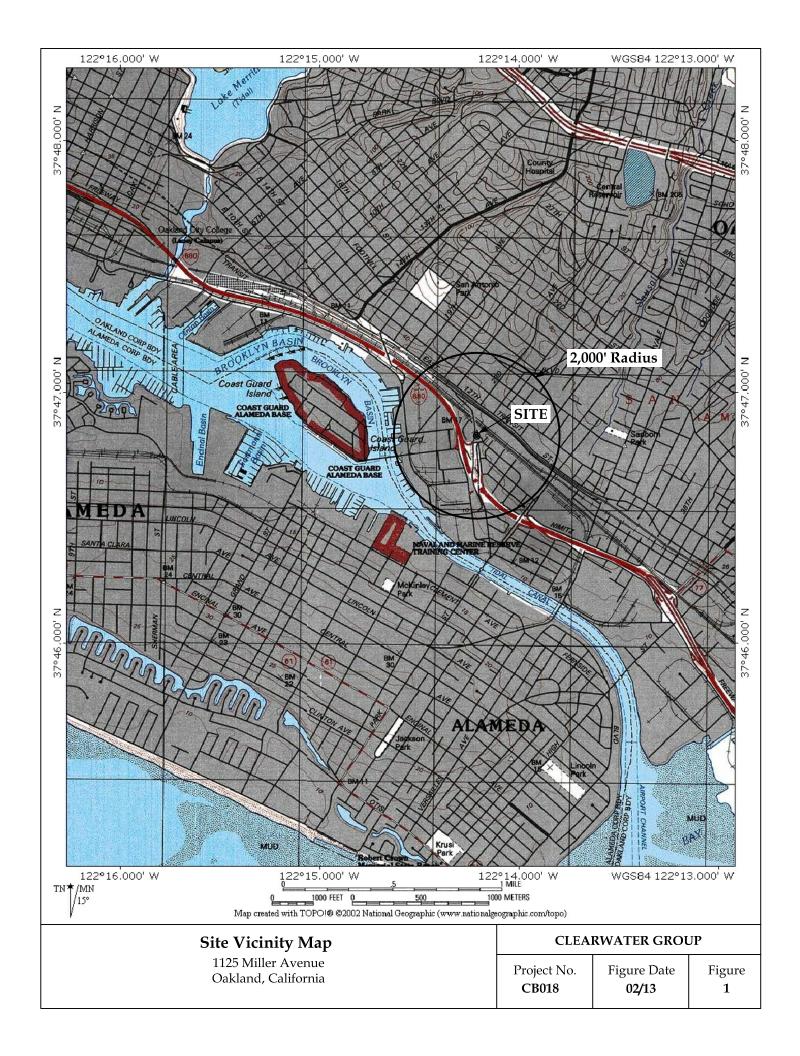

### Introduction

Alameda County Environmental Health Services (ACEH), in a letter dated December 5, 2012 (**Attachment A**), requested that Clearwater complete a well survey for a 2,000-foot radius for the *site*. A U.S. Geological Survey topographic map showing the location of the *site* and a circle around the *site* with a 2,000-foot radius is attached with this report as **Figure 1**. The well survey was requested by the ACEH as part of the currently incomplete investigation of a release from an Underground Storage Tank (UST) system at the *site*. Groundwater has been impacted by petroleum constituents sourcing from the *site*. The *site* may qualify for a low risk closure status, with no further investigation, if there are no supply wells within the 2,000-foot radius which are in use.

### Hydrogeology

Review of **Figure 1** shows that the Brooklyn Basin (connected to San Francisco Bay by way of a Tidal Canal to the south and the Oakland Inner Harbor to the north) is located approximately 1,900 feet to the west of the *site*.