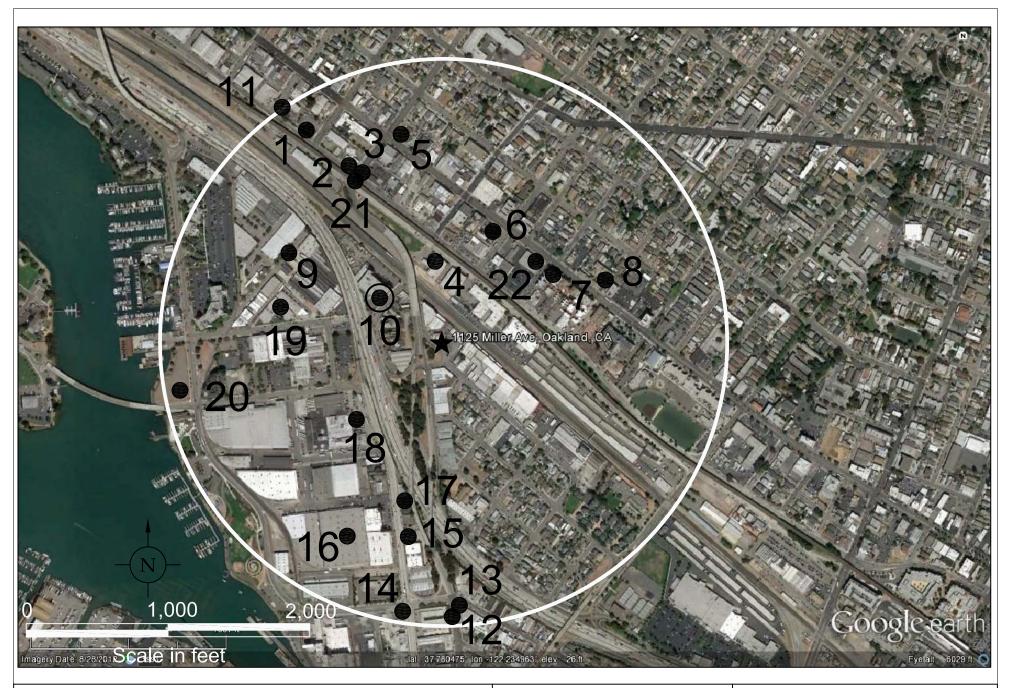

A total of 22 site locations with a total of 77 well records in the study area were included in the spreadsheet provided by ACPWA. All wells identified by ACPWA within 2,000 feet of the *site* (including destroyed wells and abandoned but not destroyed wells) and associated well information are summarized in **Table 1**. Almost all the wells were groundwater monitoring wells that extended to a maximum depth of 47 feet, with the exception of one well that had a total depth of 345 feet; however, this well had been abandoned, had not been used, but had not been destroyed through a permitted process. The locations of the wells identified from the ACPWA data that are shown on **Figure 2** were located using the site address provided by ACPWA and the internet service Google Earth. The wells in **Table 1** that are not identified as groundwater monitoring wells are highlighted in bold.

Location of wells provided in ACPWA Well Search Request

Deep Well Location

Note: Well data for plotted wells is referenced in Table 1.

**Well Locations Identified** in ACPWA Well Search

> 1125 Miller Avenue Oakland, California