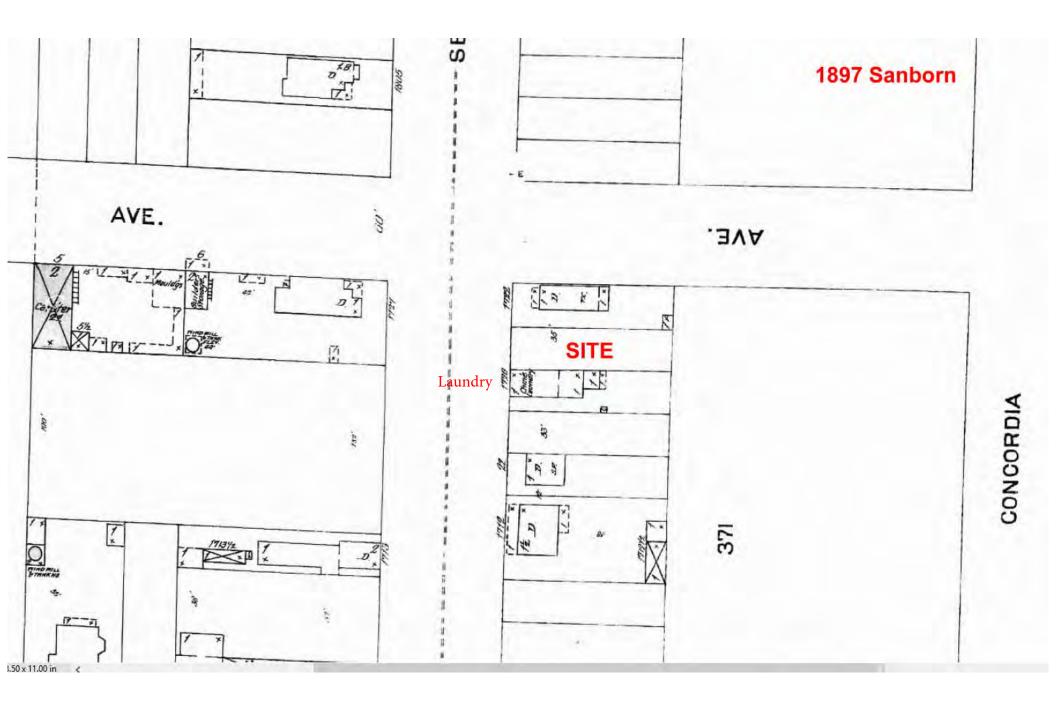

In 1897, a chinese laundry existed on site at #1720 in its southern portion (see attached Sanborn map). The street was labeled "Seventh formerly Webster" and a dwelling existed at #1722. Vacant land existed to the east and across Buena Vista Avenue to the north. Vacant land and a few dwellings existed to the northwest, west, and south.

In 1948 and 1950 two gasoline stations were observed. The subject property gasoline station is located in the southeastern corner of the intersection of Webster St. and Buena Vista Ave. at #1720 Webster St.

The following labels noted on site on this map: "GAS & OIL"-gasoline and oil in the northwestern portion of the site, "GR & CONC"-gravel and concrete northwest of the building, a building labeled "GREAS'G" and "NO CH."-no chimney. Two USTs observed north and west of the building, respectively. The site addresses are #1720 Webster Street and #704 Buena Vista Avenue.

A smaller UST oriented approximately northwest-southeast labeled "WO"-waste oil is located in the southeastern portion of the subject property.

According to the Sanborn Fire Insurance Map, in 1948 and 1950 a gasoline station labeled "GREAS'G"-greasing and "GAS & OIL" - gasoline and oil was located at the adjacent site to the north across Buena Vista Avenue (#1802 Webster St.). Two USTs existed next to the site building.

Apartments and dwellings existed at adjacent sites to the northeast, east, and south and commercial buildings including some areas labeled auto repair/paint spraying, auto body shop, and used cars at the adjacent site to the southwest across Webster St. and an area labeled Welding and Auto Painting noted far to the west at #650 Buena Vista Ave.