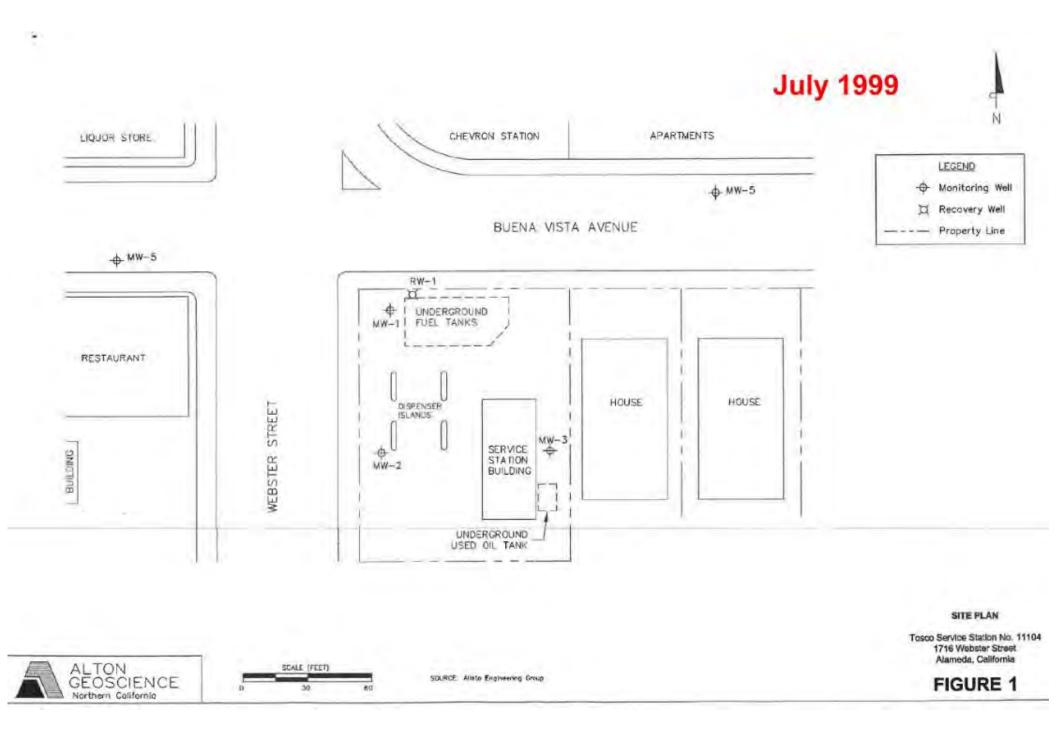

As described in the Site history (Appendix A), BP operated a service station from 1983 to 1994, at which time it was sold to ConocoPhillips. The station currently dispenses diesel, however, BP never dispensed diesel during its historic fueling operations. In addition, a records review at the ACEH CUPA department noted that the current UST used for diesel storage located directly adjacent to RW-1, the well where the LNAPL has been measured. During the most current groundwater monitoring and sampling event, LNAPL observed in well RW-1 was sampled and GRO was detected at a concentration of 110 ug/L, a concentration not indicative of proximity to free-phase gasoline. Therefore, the LNAPL noted during recent monitoring events is a result of former BP service station operations. It is unclear if the source of the LNAPL noted is from the adjacent diesel USTs or an incidental surface spill from an adjacent well MW-1, indicating the current lateral extent of any LNAPL has been observed in adjacent well MW-1, indicating the current lateral extent of any LNAPL is small. Since none of these sources are from BP operations, the free-product is not the responsibility of ARC to remove. Since no other free product has been observed at the Site, it has been "removed to the extent possible."

## **Previous Environmental Activities at Site**

In **1983**, three single wall fiberglass gasoline underground storage tanks (UST; 12,000 gallon, 10,000 gallon, and 6,000 gallon), **one waste oil UST**, and single wall fiberglass product piping were installed at the Site. The **waste oil UST was replaced in 1987** by Mobil Oil Corporation (Mobil) with a **1,000 gallon** capacity double wall fiberglass UST.