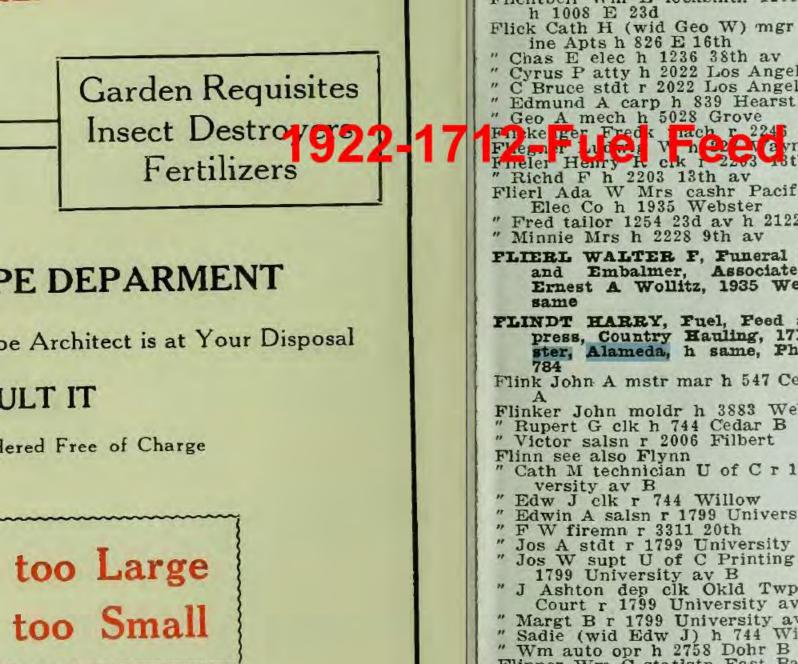

| Year(s)          | Occupant Listed                                                        |
|------------------|------------------------------------------------------------------------|
| 2013             | Webster 76                                                             |
| 2006, 2008       | Union 76, Alameda Smog Test Only Center,                               |
| 1992, 1996, 2000 | Webster BP                                                             |
| 1991             | Webster BP Oil (#1716)                                                 |
| 1986             | Westgate Mobil Auto Service Center                                     |
| 1962             | Carson Mobil Service                                                   |
| 1943             | Randall Beverly Margt Gas Station (#1728)                              |
| 1939, 1941       | Morine Harold Gas Station                                              |
| 1937             | General Petroleum Corp.                                                |
| 1933, 1934       | Jackson Wm ptrnmkr                                                     |
| 1933             | Chovin Marcel Auto Parking (#1720)                                     |
| 1928, 1930       | A D & A F Coker Garage                                                 |
|                  | David Blanche elev. o pr. (#1720)                                      |
| 1924, 1925       | Sunset Garage (AD & A F Coker)                                         |
| 1923             | Sunset Fuel & Feed Co. (John Ferretta), Fertilizer, Fuel & Feed        |
| 1922             | Flindt Harry, Fuel Feed and Express Country Hauling                    |
| 1920             | Wood L JR (#1720)                                                      |
|                  | Harry F (#1716)                                                        |
| 1915             | Scott & Lally, garage                                                  |
| 1911             | Sullivan Katherine, nurse                                              |
|                  | Regan Mary, nurse                                                      |
|                  | Morgersen Henry, vet. surgeon                                          |
| 1909, 1910, 1911 | Quong Chong, laundry(#1720)                                            |
| 1907             | Henderson Harry, contractor                                            |
| 1884             | East side Webster: Gooby Edwin, real estate, Jaquith Annie, dressmaker |
|                  | SW corner Webster & Buenavista: Seib Barbara                           |
|                  | Webster & Buenavista (W-S): Benn Ferdinand, carpenter                  |
|                  | Webster & Buenavista (W-S): Scully Daniel, house painter               |