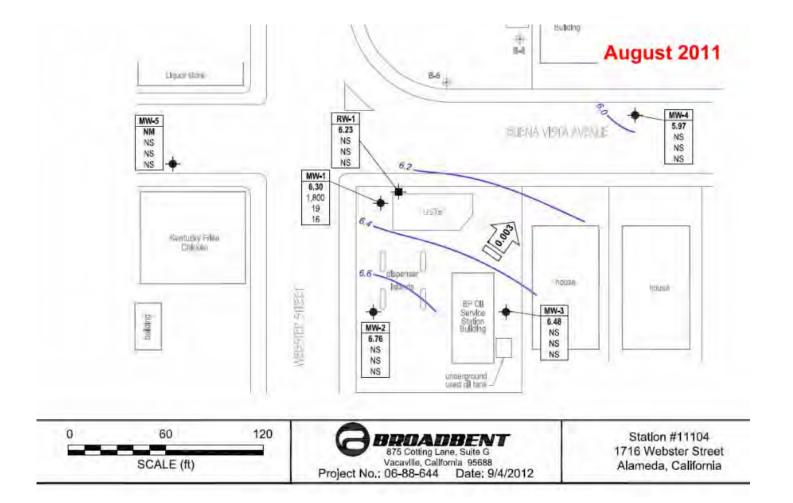

#### June 22, 2012

email from: Dilan Roe of ACHCSA

Subject: Case Evaluation & Justification for No Further Action, RO0000281, RO0000076, RO0000100

I have focused mainly on the Former BP Station No. 11104 (RO\_0000281) due to the discovery of free product in recovery well RW-1 located adjacent to the underground storage tank pit in during the Third Quarter 2011 and 1st Quarter 2012 groundwater monitoring events.

"First Quarter 2012 Monitoring Report (March 30, 2012, Broadbent & Associates, Inc.) In August 2011, BAI reportedly collected a sample of the free product in recovery well RW-1 and one sample each from the low, mid, and high octane unleaded gasoline dispensers. The four samples were submitted to Torkelson Geochemistry, Inc. to be analyzed by capillary gas chromatography analysis. Based on the results of the hydrocarbon fingerprint analysis, Torkelson concluded that the chromatogram of the free product in well RW-1 has some of the characteristics of a middle distillate either diesel fuel or fuel oil, and states that although the RW-1 chromatogram is not typical of diesel or fuel oil chromatograms he has seen, it does not rule out the possibility that RW-1 is some unique formulation of diesel fuel or fuel oil.

Based on these results, both Broadbent and Closure Solutions conclude that the free product in well RW-1 cannot be identified and does not appear to be a fuel product from site operations.

However, based on a discussion with ACEH CUPA, subsequent to ConocoPhillips sale of the station to United Brothers Enterprise, Inc. (UBE) in 2009, the 6,000 gallon gasoline tank was replaced with a 6,000 gallon steel diesel tank in the same year. ACEH is concerned that in light of the discovery of free product in the well and the existence of a diesel tank at the site, that neither Broadbent nor Closure Solutions has made recommendations for interim corrective actions and that Closure Solutions contends that the site is still a candidate for low-risk closure. I will be submitting a formal directive letter requesting further site investigation, however advise Atlantic Richfield Company to be proactive in this matter.

In 2009, ConocoPhillips sold the station to United Brothers Enterprise, Inc. (UBE), who subsequently replaced the 6,000 gallon gasoline tank with a 6,000 gallon steel diesel tank in the same year.

During the third quarter 2011 routine monitoring and sampling event, 0.06 feet of light nonaqueous phase liquid (LNAPL) was measured in well RW-1. Since no LNAPL had previously been reported in this well historically, the source of this LNAPL was not clear. In August 2011, Broadbent & Associates, Inc. collected fuel fingerprint samples of LNAPL from well RW-1, and from the gasoline dispensers for the low, mid, and high range octane unleaded gasoline in order to determine the source of the LNAPL. Samples were not collected from the diesel dispenser. The four samples were submitted to Torkelson Geochemistry, Inc. to be analyzed by capillary gas chromatography analysis. Based on the analytical results of the hydrocarbon fingerprint analysis, the chromatogram of the free product in RW-1 had some of the characteristics of a middle distillate either diesel fuel or fuel oil. Although the RW-1 chromatogram is not typical of diesel or fuel oil chromatograms, it does not rule out the possibility that RW-1 is some unique formulation of diesel fuel or fuel oil. Based on these results, the free product in RW-1 cannot be identified and does not appear to be a fuel product from former operations at the Site.