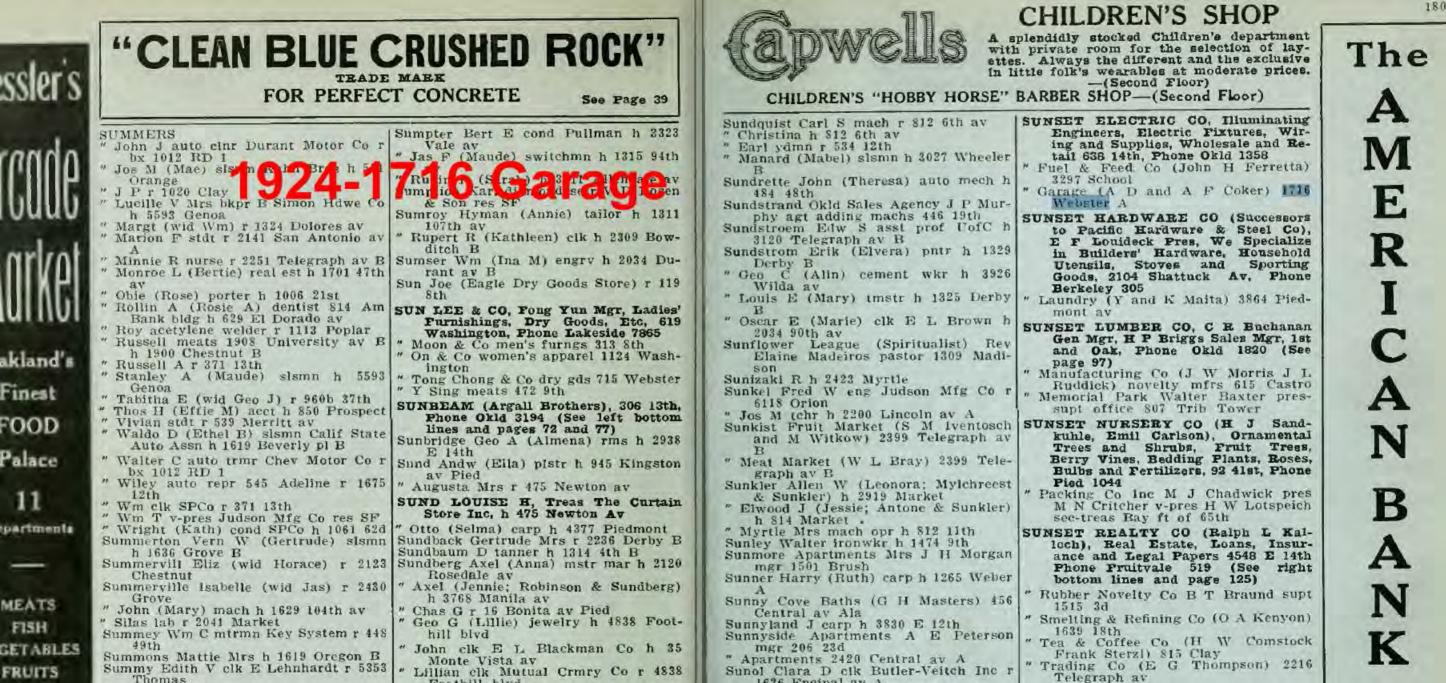

| Year(s)          | Occupant Listed                                                        |
|------------------|------------------------------------------------------------------------|
| 2013             | Webster 76                                                             |
| 2006, 2008       | Union 76, Alameda Smog Test Only Center,                               |
| 1992, 1996, 2000 | Webster BP                                                             |
| 1991             | Webster BP Oil (#1716)                                                 |
| 1986             | Westgate Mobil Auto Service Center                                     |
| 1962             | Carson Mobil Service                                                   |
| 1943             | Randall Beverly Margt Gas Station (#1728)                              |
| 1939, 1941       | Morine Harold Gas Station                                              |
| 1937             | General Petroleum Corp.                                                |
| 1933, 1934       | Jackson Wm ptrnmkr                                                     |
| 1933             | Chovin Marcel Auto Parking (#1720)                                     |
| 1928, 1930       | A D & A F Coker Garage                                                 |
|                  | David Blanche elev. o pr. (#1720)                                      |
| 1924, 1925       | Sunset Garage (AD & A F Coker)                                         |
| 1923             | Sunset Fuel & Feed Co. (John Ferretta), Fertilizer, Fuel & Feed        |
| 1922             | Flindt Harry, Fuel Feed and Express Country Hauling                    |
| 1920             | Wood L JR (#1720)                                                      |
|                  | Harry F (#1716)                                                        |
| 1915             | Scott & Lally, garage                                                  |
| 1911             | Sullivan Katherine, nurse                                              |
|                  | Regan Mary, nurse                                                      |
|                  | Morgersen Henry, vet. surgeon                                          |
| 1909, 1910, 1911 | Quong Chong, laundry(#1720)                                            |
| 1907             | Henderson Harry, contractor                                            |
| 1884             | East side Webster: Gooby Edwin, real estate, Jaquith Annie, dressmaker |
|                  | SW corner Webster & Buenavista: Seib Barbara                           |
|                  | Webster & Buenavista (W-S): Benn Ferdinand, carpenter                  |
|                  | Webster & Buenavista (W-S): Scully Daniel, house painter               |

Since 1937, the subject property is listed as fuel station as follows: General Petroleum Corp. (1937), Morine Harold Gas Station (1939, 1941), Randall Beverly Margt Gas Station (#1728), Carson Mobil

Service (1962), Westgate Mobil Auto Service Center (1986), Webster BP Oil (1991-2000), Union 76 (2006-2008), Webster 76 (2013).