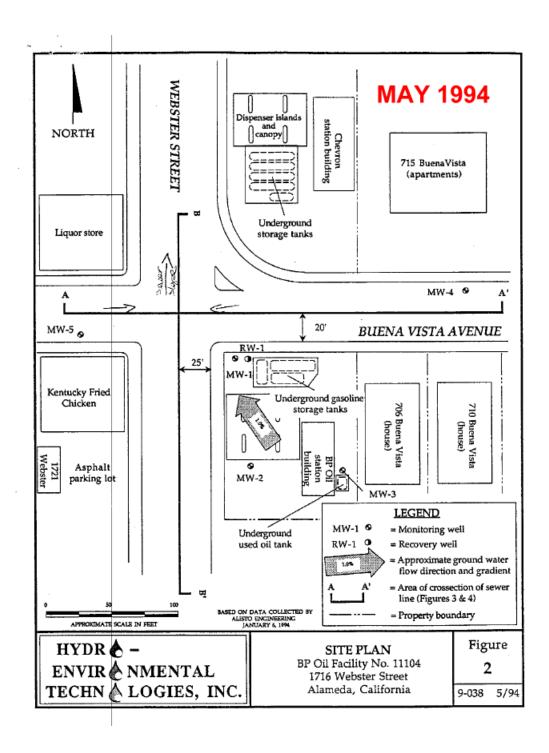

#### September 1992

The site is located at 1716 Webster Street in Alameda, California (Figure 1) and is currently owned and operated by BP Oil Company (BP). In September 1990, Kapraelian Engineering, Inc. (KEI) supervised the removal of product delivery lines and existing dispenser islands. KEI collected soil samples from the site walls of the excavation and one ground water sample from the excavation. Laboratory analysis of the samples indicated that petroleum hydrocarbons were present in the subsurface soils and ground water. At the request of the Alameda County Department of Environmental Health (ACDEH), KEI supervised additional soil excavation in the vicinity of the dispenser islands to remove hydrocarbon impacted soils. The extent of the adsorbed hydrocarbons in subsurface soils was not completely delineated by additional excavation and soil sampling.

## **Previous Environmental Activities at Site**

In **1983**, three single wall fiberglass gasoline underground storage tanks (UST; 12,000 gallon, 10,000 gallon, and 6,000 gallon), **one waste oil UST**, and single wall fiberglass product piping were installed at the Site. The **waste oil UST was replaced in 1987** by Mobil Oil Corporation (Mobil) with a **1,000 gallon** capacity double wall fiberglass UST.