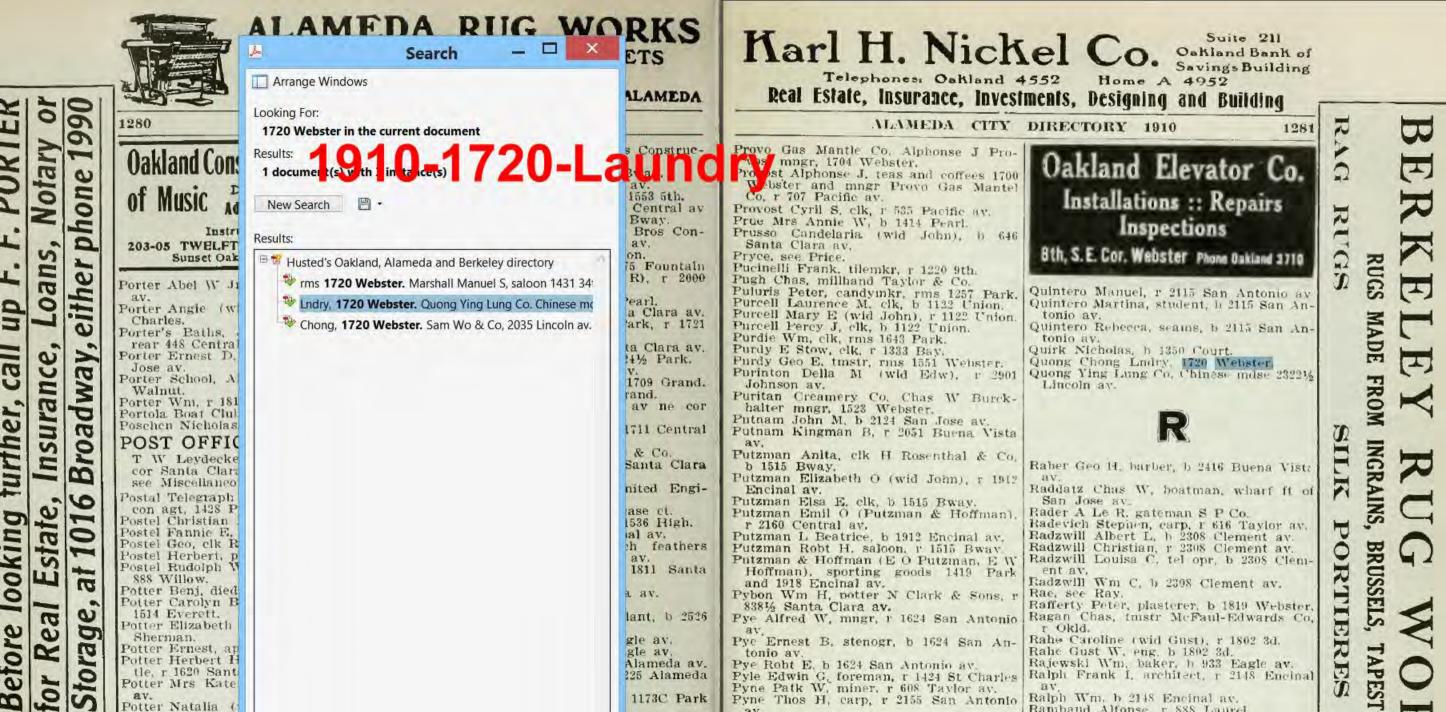

| Year(s)          | Occupant Listed                                                        |
|------------------|------------------------------------------------------------------------|
| 2013             | Webster 76                                                             |
| 2006, 2008       | Union 76, Alameda Smog Test Only Center,                               |
| 1992, 1996, 2000 | Webster BP                                                             |
| 1991             | Webster BP Oil (#1716)                                                 |
| 1986             | Westgate Mobil Auto Service Center                                     |
| 1962             | Carson Mobil Service                                                   |
| 1943             | Randall Beverly Margt Gas Station (#1728)                              |
| 1939, 1941       | Morine Harold Gas Station                                              |
| 1937             | General Petroleum Corp.                                                |
| 1933, 1934       | Jackson Wm ptrnmkr                                                     |
| 1933             | Chovin Marcel Auto Parking (#1720)                                     |
| 1928, 1930       | A D & A F Coker Garage                                                 |
|                  | David Blanche elev. o pr. (#1720)                                      |
| 1924, 1925       | Sunset Garage (AD & A F Coker)                                         |
| 1923             | Sunset Fuel & Feed Co. (John Ferretta), Fertilizer, Fuel & Feed        |
| 1922             | Flindt Harry, Fuel Feed and Express Country Hauling                    |
| 1920             | Wood L JR (#1720)                                                      |
|                  | Harry F (#1716)                                                        |
| 1915             | Scott & Lally, garage                                                  |
| 1911             | Sullivan Katherine, nurse                                              |
|                  | Regan Mary, nurse                                                      |
|                  | Morgersen Henry, vet. surgeon                                          |
| 1909, 1910, 1911 | Quong Chong, laundry(#1720)                                            |
| 1907             | Henderson Harry, contractor                                            |
| 1884             | East side Webster: Gooby Edwin, real estate, Jaquith Annie, dressmaker |
|                  | SW corner Webster & Buenavista: Seib Barbara                           |
|                  | Webster & Buenavista (W-S): Benn Ferdinand, carpenter                  |
|                  | Webster & Buenavista (W-S): Scully Daniel, house painter               |

*City Directory Search for 1716 Webster Street, Alameda (Subject Property)* 

In 1909-1911 a chinese laundry listed at #1720 Webster St.

In 1915-1933, a garage, fuel station, repair, and auto parking existed on site.