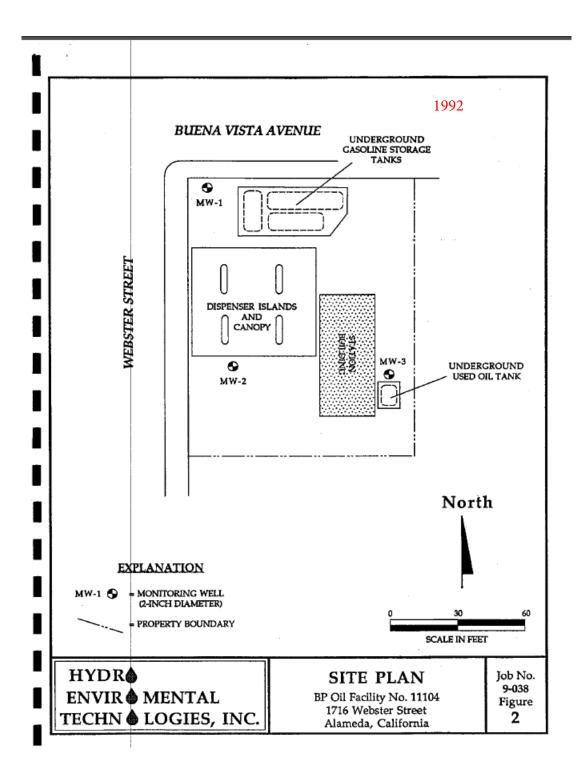

Wells were installed in 1992 and 1993, soil samples from 4.5 to 6 feet bgs were collected in each of these locations. A full suite of VOCs were analyzed for the sample from MW-3 (near the waste oil tank), including naphthalene, and none were detected above reporting limits.

## **Previous Environmental Activities at Site**

In **1983**, three single wall fiberglass gasoline underground storage tanks (UST; 12,000 gallon, 10,000 gallon, and 6,000 gallon), **one waste oil UST**, and single wall fiberglass product piping were installed at the Site. The **waste oil UST was replaced in 1987** by Mobil Oil Corporation (Mobil) with a **1,000 gallon** capacity double wall fiberglass UST.