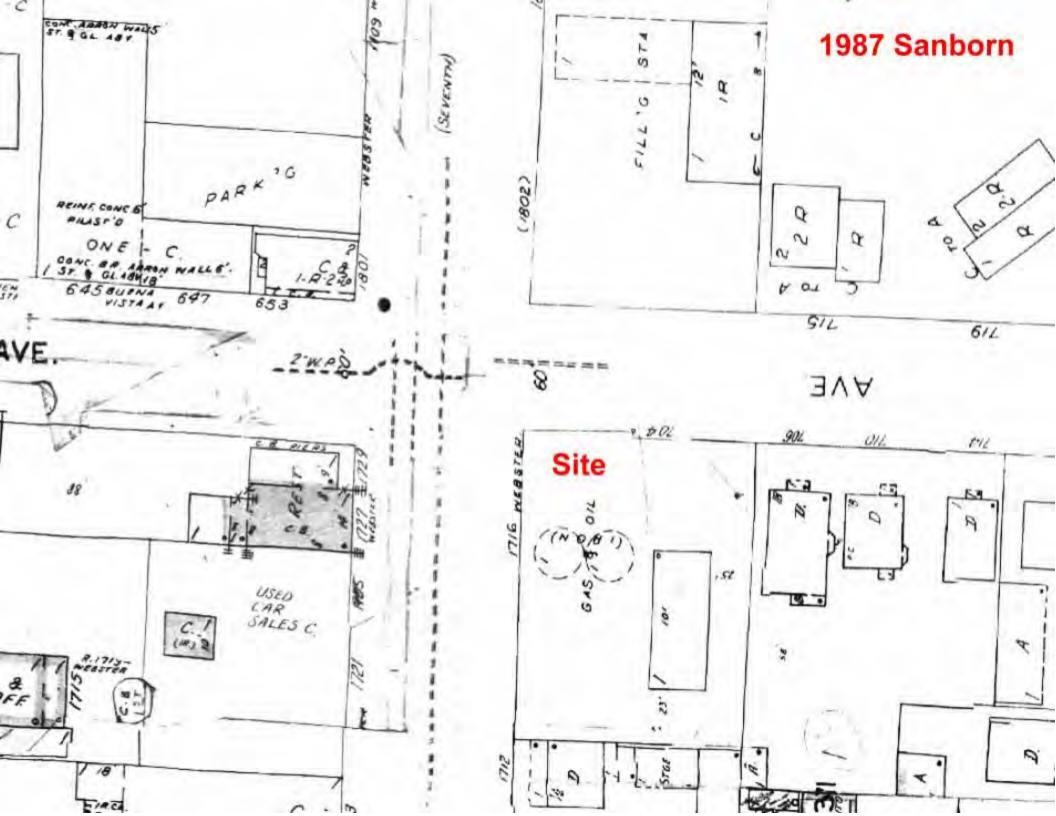

In 1987, the shape of the USTs and structures on site has changed; two iron USTs are drawn as two circles in the northwestern portion of the site and a rectangle structure is drawn east of the USTs. No area is labeled as waste oil on this map.

The shape of the structure and UST locations at the fuel station (labeled "filling station") at #1802 Webster St., the adjacent site to the north, across Webster St. has changed. An area across Webster St. to the west is labeled "Used Cars".