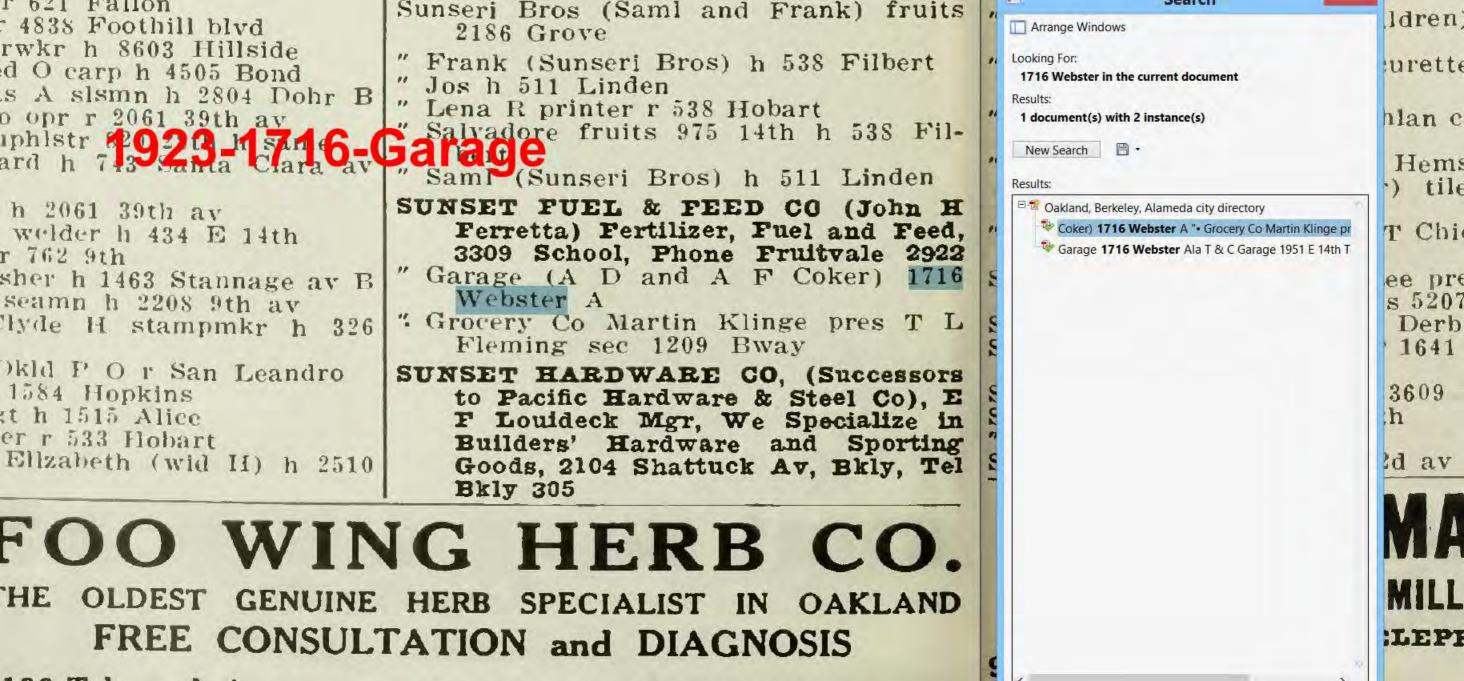

| Year(s)          | Occupant Listed                                                        |
|------------------|------------------------------------------------------------------------|
| 2013             | Webster 76                                                             |
| 2006, 2008       | Union 76, Alameda Smog Test Only Center,                               |
| 1992, 1996, 2000 | Webster BP                                                             |
| 1991             | Webster BP Oil (#1716)                                                 |
| 1986             | Westgate Mobil Auto Service Center                                     |
| 1962             | Carson Mobil Service                                                   |
| 1943             | Randall Beverly Margt Gas Station (#1728)                              |
| 1939, 1941       | Morine Harold Gas Station                                              |
| 1937             | General Petroleum Corp.                                                |
| 1933, 1934       | Jackson Wm ptrnmkr                                                     |
| 1933             | Chovin Marcel Auto Parking (#1720)                                     |
| 1928, 1930       | A D & A F Coker Garage                                                 |
|                  | David Blanche elev. o pr. (#1720)                                      |
| 1924, 1925       | Sunset Garage (AD & A F Coker)                                         |
| 1923             | Sunset Fuel & Feed Co. (John Ferretta), Fertilizer, Fuel & Feed        |
| 1922             | Flindt Harry, Fuel Feed and Express Country Hauling                    |
| 1920             | Wood L JR (#1720)                                                      |
|                  | Harry F (#1716)                                                        |
| 1915             | Scott & Lally, garage                                                  |
| 1911             | Sullivan Katherine, nurse                                              |
|                  | Regan Mary, nurse                                                      |
|                  | Morgersen Henry, vet. surgeon                                          |
| 1909, 1910, 1911 | Quong Chong, laundry(#1720)                                            |
| 1907             | Henderson Harry, contractor                                            |
| 1884             | East side Webster: Gooby Edwin, real estate, Jaquith Annie, dressmaker |
|                  | SW corner Webster & Buenavista: Seib Barbara                           |
|                  | Webster & Buenavista (W-S): Benn Ferdinand, carpenter                  |
|                  | Webster & Buenavista (W-S): Scully Daniel, house painter               |

*City Directory Search for 1716 Webster Street, Alameda (Subject Property)* 

In 1909-1911 a chinese laundry listed at #1720 Webster St.

In 1915-1933, a garage, fuel station, repair, and auto parking existed on site.