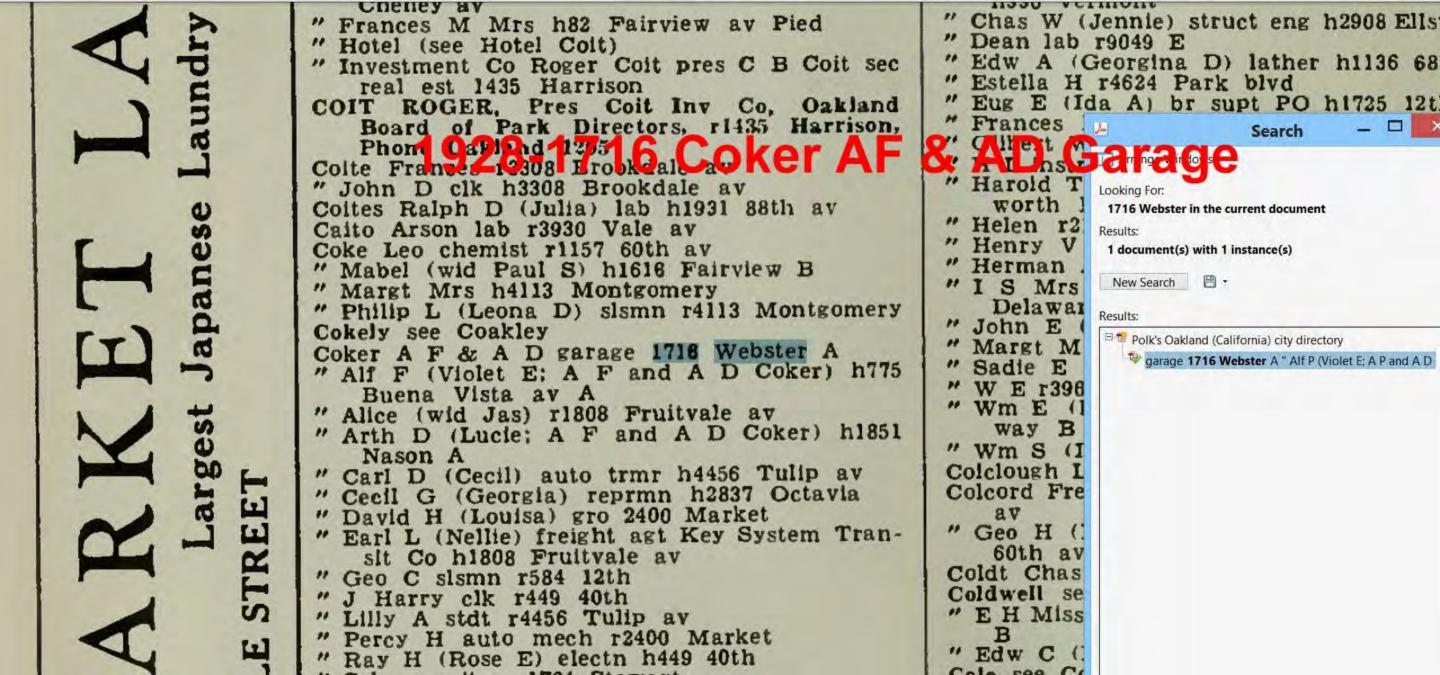

| Year(s)          | Occupant Listed                                                        |
|------------------|------------------------------------------------------------------------|
| 2013             | Webster 76                                                             |
| 2006, 2008       | Union 76, Alameda Smog Test Only Center,                               |
| 1992, 1996, 2000 | Webster BP                                                             |
| 1991             | Webster BP Oil (#1716)                                                 |
| 1986             | Westgate Mobil Auto Service Center                                     |
| 1962             | Carson Mobil Service                                                   |
| 1943             | Randall Beverly Margt Gas Station (#1728)                              |
| 1939, 1941       | Morine Harold Gas Station                                              |
| 1937             | General Petroleum Corp.                                                |
| 1933, 1934       | Jackson Wm ptrnmkr                                                     |
| 1933             | Chovin Marcel Auto Parking (#1720)                                     |
| 1928, 1930       | A D & A F Coker Garage                                                 |
|                  | David Blanche elev. o pr. (#1720)                                      |
| 1924, 1925       | Sunset Garage (AD & A F Coker)                                         |
| 1923             | Sunset Fuel & Feed Co. (John Ferretta), Fertilizer, Fuel & Feed        |
| 1922             | Flindt Harry, Fuel Feed and Express Country Hauling                    |
| 1920             | Wood L JR (#1720)                                                      |
|                  | Harry F (#1716)                                                        |
| 1915             | Scott & Lally, garage                                                  |
| 1911             | Sullivan Katherine, nurse                                              |
|                  | Regan Mary, nurse                                                      |
|                  | Morgersen Henry, vet. surgeon                                          |
| 1909, 1910, 1911 | Quong Chong, laundry(#1720)                                            |
| 1907             | Henderson Harry, contractor                                            |
| 1884             | East side Webster: Gooby Edwin, real estate, Jaquith Annie, dressmaker |
|                  | SW corner Webster & Buenavista: Seib Barbara                           |
|                  | Webster & Buenavista (W-S): Benn Ferdinand, carpenter                  |
|                  | Webster & Buenavista (W-S): Scully Daniel, house painter               |