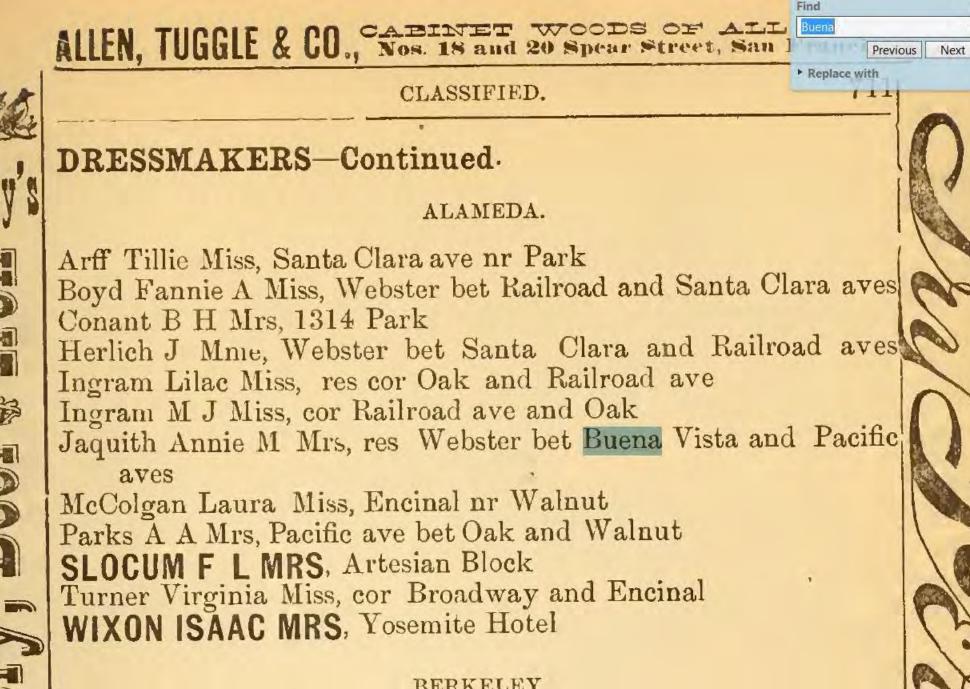

| Year(s)          | Occupant Listed                                                        |
|------------------|------------------------------------------------------------------------|
| 2013             | Webster 76                                                             |
| 2006, 2008       | Union 76, Alameda Smog Test Only Center,                               |
| 1992, 1996, 2000 | Webster BP                                                             |
| 1991             | Webster BP Oil (#1716)                                                 |
| 1986             | Westgate Mobil Auto Service Center                                     |
| 1962             | Carson Mobil Service                                                   |
| 1943             | Randall Beverly Margt Gas Station (#1728)                              |
| 1939, 1941       | Morine Harold Gas Station                                              |
| 1937             | General Petroleum Corp.                                                |
| 1933, 1934       | Jackson Wm ptrnmkr                                                     |
| 1933             | Chovin Marcel Auto Parking (#1720)                                     |
| 1928, 1930       | A D & A F Coker Garage                                                 |
|                  | David Blanche elev. o pr. (#1720)                                      |
| 1924, 1925       | Sunset Garage (AD & A F Coker)                                         |
| 1923             | Sunset Fuel & Feed Co. (John Ferretta), Fertilizer, Fuel & Feed        |
| 1922             | Flindt Harry, Fuel Feed and Express Country Hauling                    |
| 1920             | Wood L JR (#1720)                                                      |
|                  | Harry F (#1716)                                                        |
| 1915             | Scott & Lally, garage                                                  |
| 1911             | Sullivan Katherine, nurse                                              |
|                  | Regan Mary, nurse                                                      |
|                  | Morgersen Henry, vet. surgeon                                          |
| 1909, 1910, 1911 | Quong Chong, laundry(#1720)                                            |
| 1907             | Henderson Harry, contractor                                            |
| 1884             | East side Webster: Gooby Edwin, real estate, Jaquith Annie, dressmaker |
|                  | SW corner Webster & Buenavista: Seib Barbara                           |
|                  | Webster & Buenavista (W-S): Benn Ferdinand, carpenter                  |
|                  | Webster & Buenavista (W-S): Scully Daniel, house painter               |