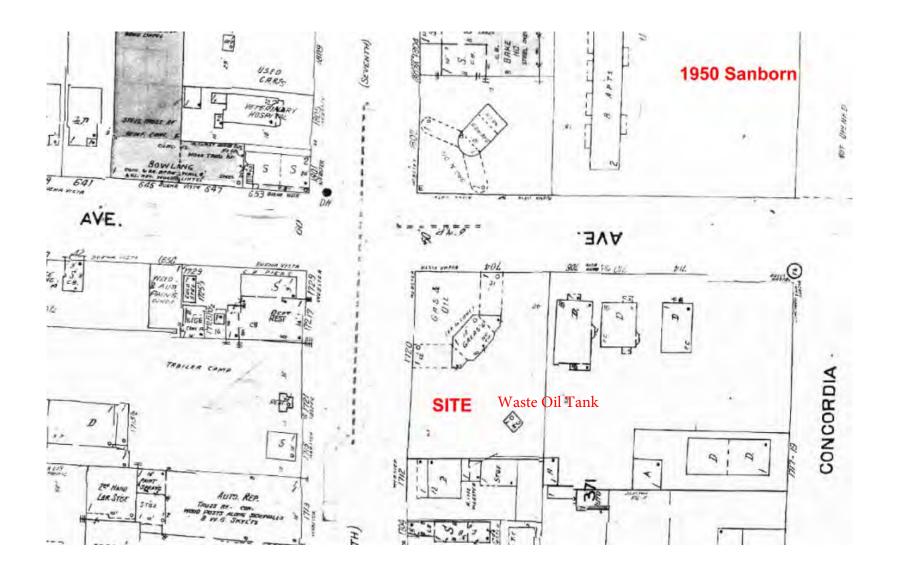

In 1948 and 1950 two gasoline stations were observed. The subject property gasoline station is located in the southeastern corner of the intersection of Webster St. and Buena Vista Ave. at #1720 Webster St.

The following labels noted on site on this map: "GAS & OIL"-gasoline and oil in the northwestern portion of the site, "GR & CONC"-gravel and concrete northwest of the building, a building labeled "GREAS'G" and "NO CH."-no chimney. Two USTs observed north and west of the building, respectively. The site addresses are #1720 Webster Street and #704 Buena Vista Avenue.

A smaller UST oriented approximately northwest-southeast labeled "WO"-waste oil is located in the southeastern portion of the subject property.

According to the Sanborn Fire Insurance Map, in 1948 and 1950 a gasoline station labeled "GREAS'G"-greasing and "GAS & OIL" - gasoline and oil was located at the adjacent site to the north across Buena Vista Avenue (#1802 Webster St.). Two USTs existed next to the site building.

Apartments and dwellings existed at adjacent sites to the northeast, east, and south and commercial buildings including some areas labeled auto repair/paint spraying, auto body shop, and used cars at the adjacent site to the southwest across Webster St. and an area labeled Welding and Auto Painting noted far to the west at #650 Buena Vista Ave.