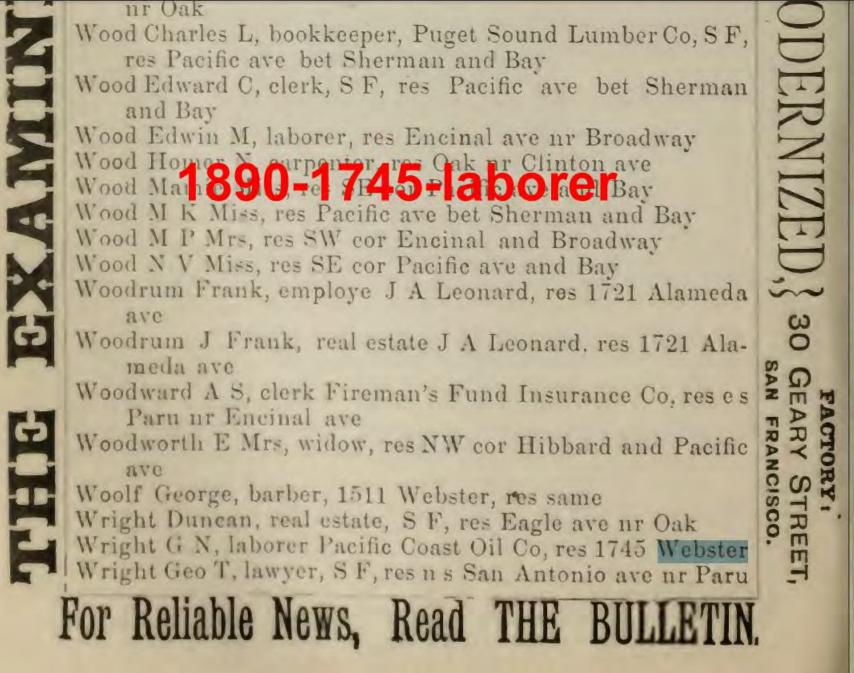

| Year(s)          | Occupant Listed                                                        |
|------------------|------------------------------------------------------------------------|
| 2013             | Webster 76                                                             |
| 2006, 2008       | Union 76, Alameda Smog Test Only Center,                               |
| 1992, 1996, 2000 | Webster BP                                                             |
| 1991             | Webster BP Oil (#1716)                                                 |
| 1986             | Westgate Mobil Auto Service Center                                     |
| 1962             | Carson Mobil Service                                                   |
| 1943             | Randall Beverly Margt Gas Station (#1728)                              |
| 1939, 1941       | Morine Harold Gas Station                                              |
| 1937             | General Petroleum Corp.                                                |
| 1933, 1934       | Jackson Wm ptrnmkr                                                     |
| 1933             | Chovin Marcel Auto Parking (#1720)                                     |
| 1928, 1930       | A D & A F Coker Garage                                                 |
|                  | David Blanche elev. o pr. (#1720)                                      |
| 1924, 1925       | Sunset Garage (AD & A F Coker)                                         |
| 1923             | Sunset Fuel & Feed Co. (John Ferretta), Fertilizer, Fuel & Feed        |
| 1922             | Flindt Harry, Fuel Feed and Express Country Hauling                    |
| 1920             | Wood L JR (#1720)                                                      |
|                  | Harry F (#1716)                                                        |
| 1915             | Scott & Lally, garage                                                  |
| 1911             | Sullivan Katherine, nurse                                              |
|                  | Regan Mary, nurse                                                      |
|                  | Morgersen Henry, vet. surgeon                                          |
| 1909, 1910, 1911 | Quong Chong, laundry(#1720)                                            |
| 1907             | Henderson Harry, contractor                                            |
| 1884             | East side Webster: Gooby Edwin, real estate, Jaquith Annie, dressmaker |
|                  | SW corner Webster & Buenavista: Seib Barbara                           |
|                  | Webster & Buenavista (W-S): Benn Ferdinand, carpenter                  |
|                  | Webster & Buenavista (W-S): Scully Daniel, house painter               |

*City Directory Search for 1716 Webster Street, Alameda (Subject Property)* 

In 1909-1911 a chinese laundry listed at #1720 Webster St.

In 1915-1933, a garage, fuel station, repair, and auto parking existed on site.