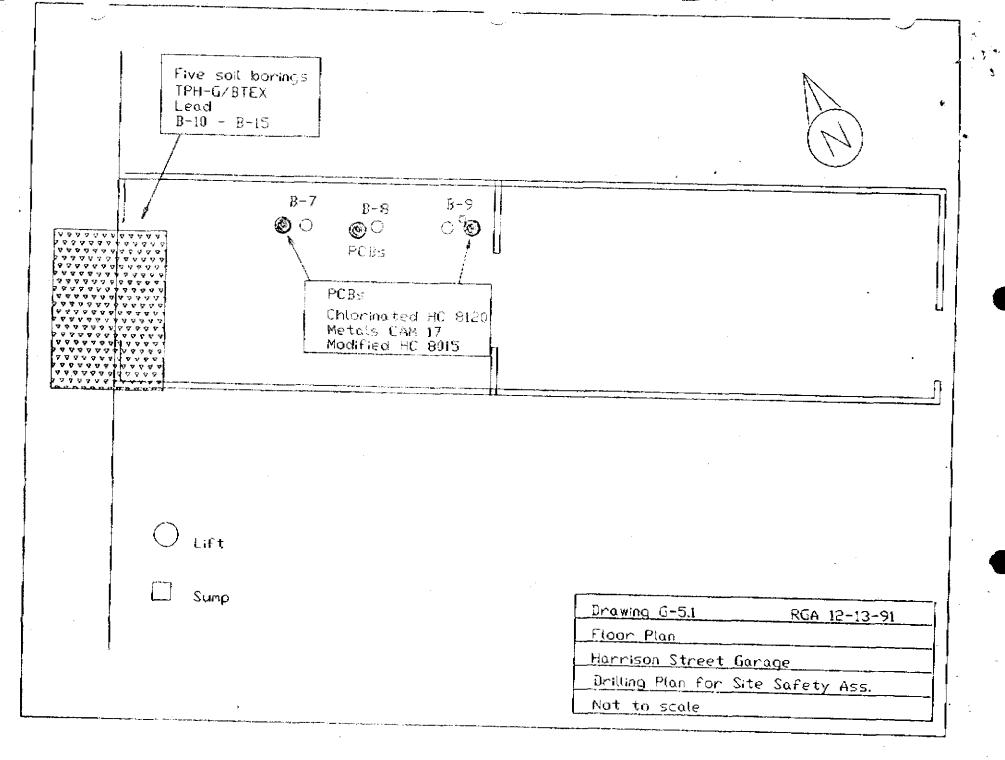

Dear Mr. Morrison,

Alameda County Environmental Health Department, Hazardous Materials Division has received and reviewed the Preliminary Site Assessment (PSA) Report and also the Site Safety Plan (SSP) prepared by RGA Environmental Inc. The PSA involved the completion of 23 soil borings located around existing underground storage tanks (UST's), pipes, sumps and hoists throughout the above facility.

Significant results from the PSA are outlined below:

Waste Oil USTs and pipelines located in the Alice St basement
The RGA sampling proposal (January 9, 1992) specified that four soil
borings would be drilled to 15 feet below the surface of the basement.
Auger refusal was experienced at 5 feet, 8 feet, 3 feet and 4 feet in
borings B-9 through B-12 respectively, presumably due to the presence
of an underground vault surrounding the two usts.

#### Hydraulic Lift and Sump

Soil sample B-13-15', placed in between the hydraulic lifts, indicated the presence of 135 ppm Total Petroleum Hydrocarbons as gasoline (TPHg). Sample B-13-15' was not tested for benzene and ethyl benzene as was specified in the approved proposal. Additionally, B-14-15' was not tested for benzene, toluene, and xylene. The January 9, 1992 proposal specified that these constituents would be analyzed. You are requested to specify why this was not done.

Mr. Morrison June 30, 1992 page 2 of 4

Borings performed around the sump and hoists indicated levels of chromium, mercury and selenium exceeding ten times the allowable soluble threshold limit value for each metal.

Soil collected from B-13 indicated the presence of polychlorinated biphenyls (PCB's) at 245 ppm at a five foot depth.

Preliminary water samples collected from B-13 indicated concentrations of TPHg at 60,200 ppb, benzene at 55 ppb and TOG at 9721 ppb.

Drawing G-1 indicates that the entire single level Harrison structure is a confined space. There is no mention in the SSP that work will occur on the weekend. In speaking with you recently it was my understanding that this is the plan. Please clarify. I assume that there will be no parking permitted in the first floor of the Harrison facility when work in it is being conducted.

Drawing G-1 also depicts a visqueen barrier separating the multilevel structure from the single level structure. Describe specific measures to provide adequate ventilation from vapor exposures in excavations and also from carbon monoxide produced from the operation of removal and excavation equipment. Specify ventilation intake and exhaust locations.