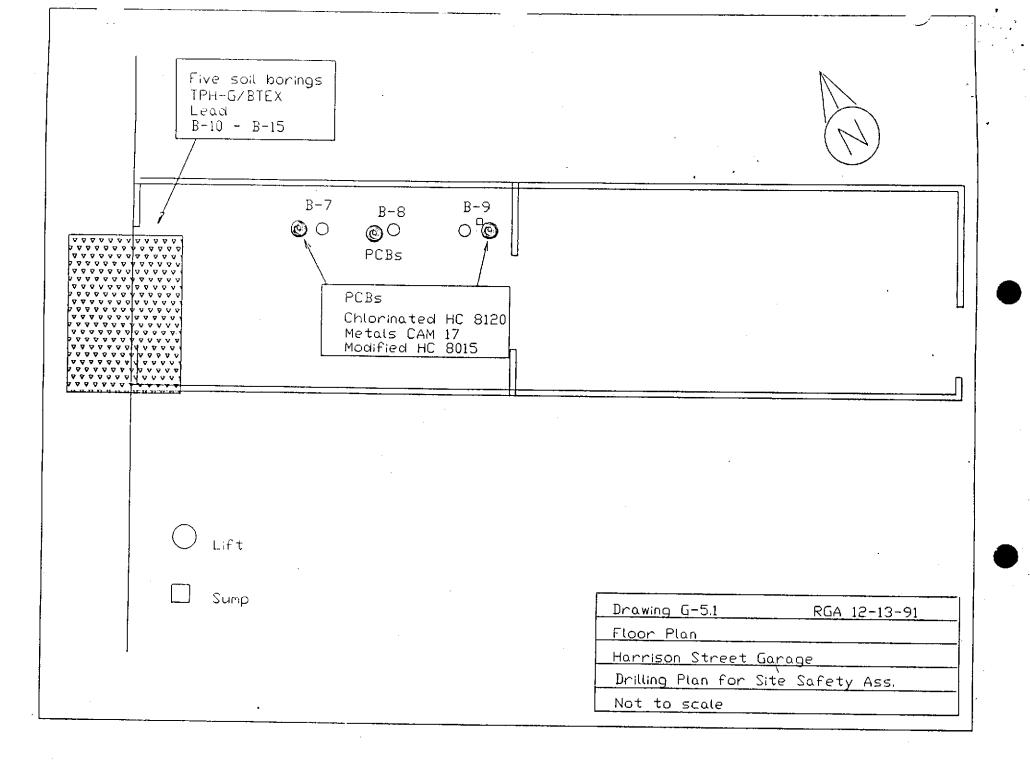

Significant results from the PSA are outlined below:

Waste Oil USTs and pipelines located in the Alice St basement
The RGA sampling proposal (January 9, 1992) specified that four soil
borings would be drilled to 15 feet below the surface of the basement.
Auger refusal was experienced at 5 feet, 8 feet, 3 feet and 4 feet in
borings B-9 through B-12 respectively, presumably due to the presence
of an underground vault surrounding the two usts.

A soil sample at B-10 indicated the presence of 109 ppm of Total Petroleum Hydrocarbons as diesel (TPHd). It was reported that oil and grease results, although collected, are unavailable for samples B-9 or B-10.

Total Oil and Grease (TOG) contamination of 221 ppm was measured in basement pipeline sample B-5.

Reported values of mercury at levels of 49.7 to 74.2 ppm were obtained in borings B-1 through B-10. Selenium levels in samples B-5 through B-9 also exceeded ten times the soluble threshold limit concentration (stlc).

#### Hydraulic Lift and Sump

Soil sample B-13-15', placed in between the hydraulic lifts, indicated the presence of 135 ppm Total Petroleum Hydrocarbons as gasoline (TPHg). Sample B-13-15' was not tested for benzene and ethyl benzene as was specified in the approved proposal. Additionally, B-14-15' was not tested for benzene, toluene, and xylene. The January 9, 1992 proposal specified that these constituents would be analyzed. You are requested to specify why this was not done.

Mr. Morrison June 30, 1992 page 2 of 4

Borings performed around the sump and hoists indicated levels of chromium, mercury and selenium exceeding ten times the allowable soluble threshold limit value for each metal.

Soil collected from B-13 indicated the presence of polychlorinated biphenyls (PCB's) at 245 ppm at a five foot depth.

Preliminary water samples collected from B-13 indicated concentrations of TPHg at 60,200 ppb, benzene at 55 ppb and TOG at 9721 ppb.