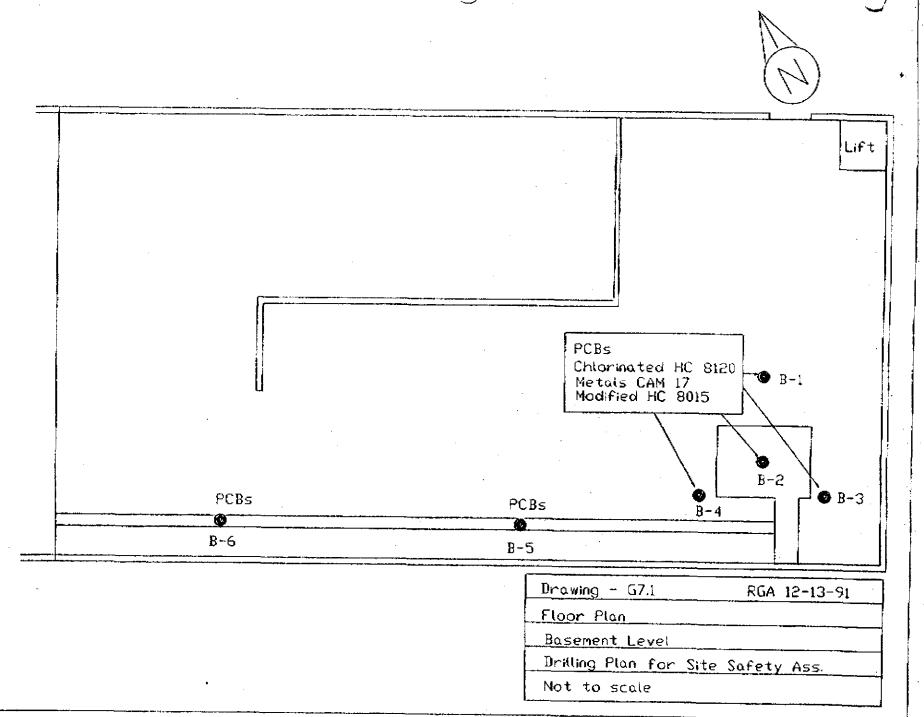

#### Hydraulic Lift and Sump

Soil sample B-13-15', placed in between the hydraulic lifts, indicated the presence of 135 ppm Total Petroleum Hydrocarbons as gasoline (TPHg). Sample B-13-15' was not tested for benzene and ethyl benzene as was specified in the approved proposal. Additionally, B-14-15' was not tested for benzene, toluene, and xylene. The January 9, 1992 proposal specified that these constituents would be analyzed. You are requested to specify why this was not done.

Mr. Morrison June 30, 1992 page 2 of 4

Borings performed around the sump and hoists indicated levels of chromium, mercury and selenium exceeding ten times the allowable soluble threshold limit value for each metal.

Soil collected from B-13 indicated the presence of polychlorinated biphenyls (PCB's) at 245 ppm at a five foot depth.

Preliminary water samples collected from B-13 indicated concentrations of TPHg at 60,200 ppb, benzene at 55 ppb and TOG at 9721 ppb.