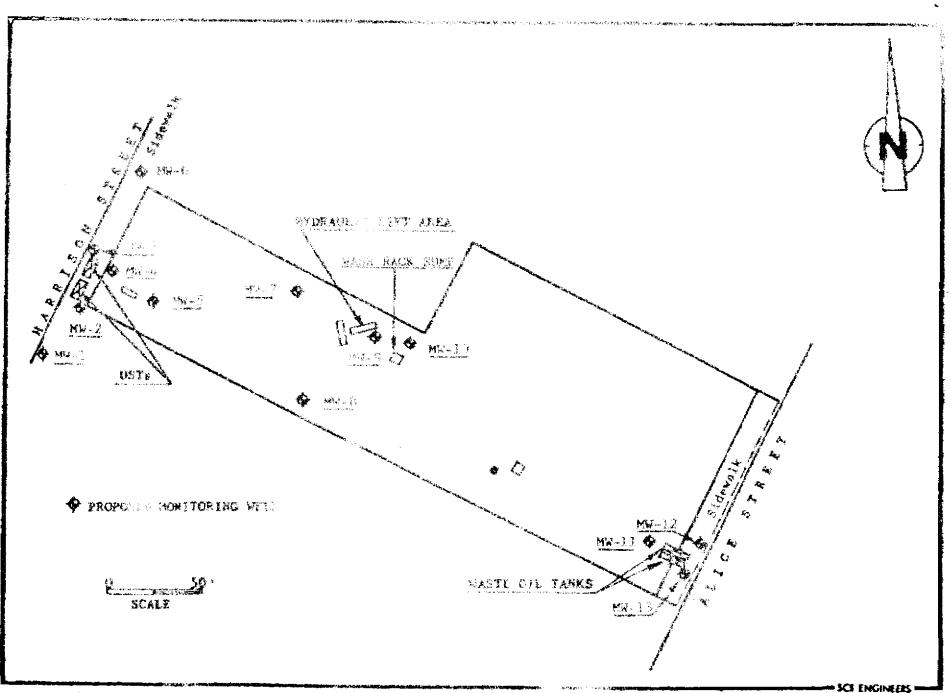

Dear Mr. Morrison,

Alameda County Environmental Health Department, Hazardous Materials Division has received and reviewed the Preliminary Site Assessment (PSA) Report and also the Site Safety Plan (SSP) prepared by RGA Environmental Inc. The PSA involved the completion of 23 soil borings located around existing underground storage tanks (UST's), pipes, sumps and hoists throughout the above facility.

Significant results from the PSA are outlined below:

Waste Oil USTs and pipelines located in the Alice St basement
The RGA sampling proposal (January 9, 1992) specified that four soil
borings would be drilled to 15 feet below the surface of the basement.
Auger refusal was experienced at 5 feet, 8 feet, 3 feet and 4 feet in
borings B-9 through B-12 respectively, presumably due to the presence
of an underground vault surrounding the two usts.

#### Hydraulic Lift and Sump

Soil sample B-13-15', placed in between the hydraulic lifts, indicated the presence of 135 ppm Total Petroleum Hydrocarbons as gasoline (TPHg). Sample B-13-15' was not tested for benzene and ethyl benzene as was specified in the approved proposal. Additionally, B-14-15' was not tested for benzene, toluene, and xylene. The January 9, 1992 proposal specified that these constituents would be analyzed. You are requested to specify why this was not done.

Drawing G-1 indicates that the entire single level Harrison structure is a confined space. There is no mention in the SSP that work will occur on the weekend. In speaking with you recently it was my understanding that this is the plan. Please clarify. I assume that there will be no parking permitted in the first floor of the Harrison facility when work in it is being conducted.

Drawing G-1 also depicts a visqueen barrier separating the multilevel structure from the single level structure. Describe specific measures to provide adequate ventilation from vapor exposures in excavations and also from carbon monoxide produced from the operation of removal and excavation equipment. Specify ventilation intake and exhaust locations.