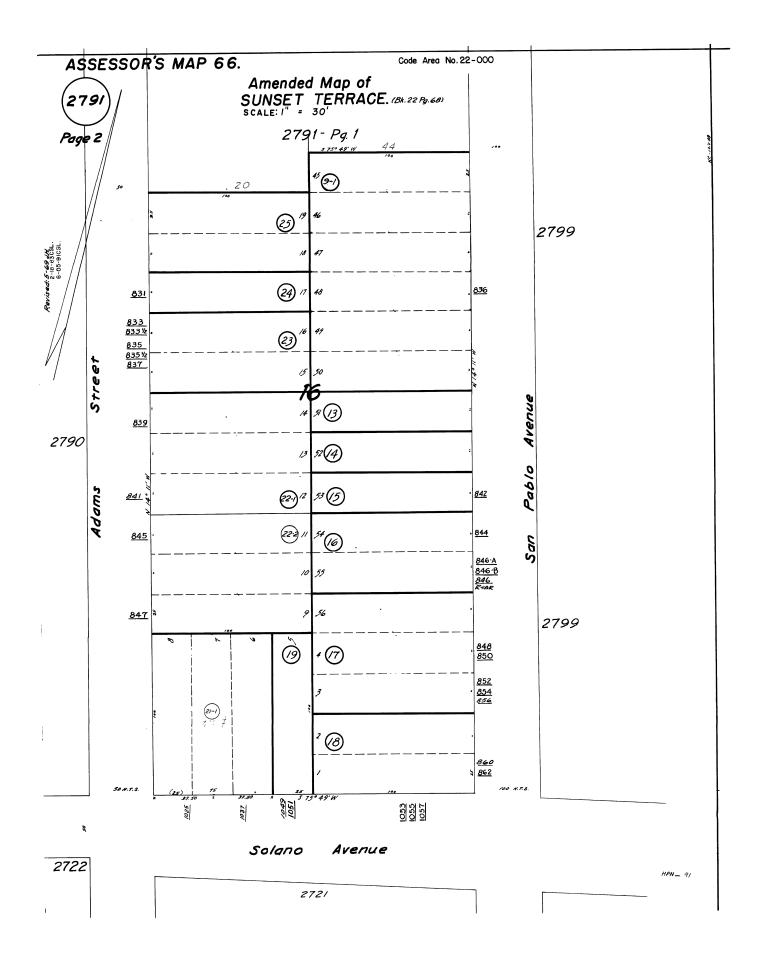

| SIKAND MOHINDER | 66-             | 800 SAN PABLO AVE , ALBANY, CA               | 8500 History Value TransferList Map |
|-----------------|-----------------|----------------------------------------------|-------------------------------------|
| S & JOGINDER K  | 2791-2          | 94706-1686                                   |                                     |
| SIKAND,         | 66-2791-        | 800 SAN PABLO AVE , ALBANY, CA               | 8500 History Value TransferList Map |
| JASMINDER       | 2-1             | 94706-1686                                   |                                     |
| SIKAND, SONIA   | 66-2791-<br>2-1 | 800 SAN PABLO AVE , ALBANY, CA<br>94706-1686 | 8500 History Value TransferList Map |