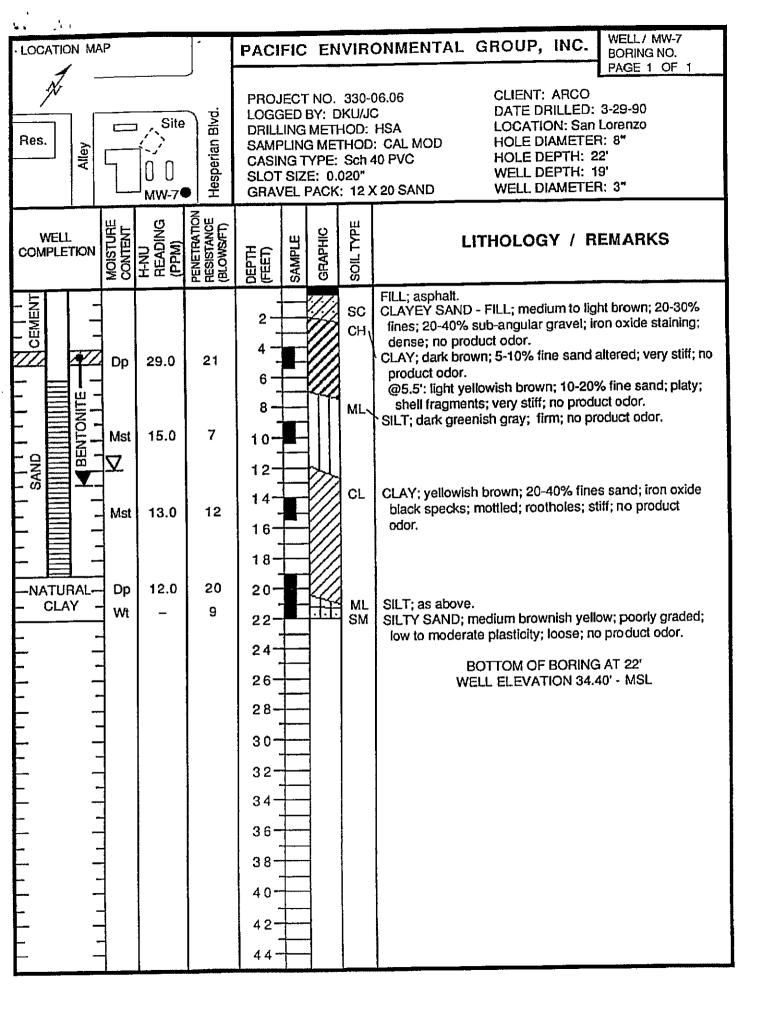

# Attachment A Boring/Well Construction Logs

| 0 -  | Blows/<br>Ft. | Sample<br>No. | USCS  | DESCRIPTION                                                                                                    | CONS |
|------|---------------|---------------|-------|----------------------------------------------------------------------------------------------------------------|------|
| 2 -  | 10            | S-I           | СН    | Silty clay, black, damp, high plasticity, stiff.                                                               |      |
| 4 -  | 15            | S-4 <b>T</b>  | CL    | Silty clay, trace of coarse-grained sand and gravel, brown, damp, low plasticity, stiff.                       |      |
| 6 -  | 14            | S-6.5I        |       | Low to medium plasticity.                                                                                      |      |
| 8 -  | 11            | S-9           | SC    | Clayey sand, fine- to coarse-grained sand, trace of silt, green-gray, very moist, no plasticity, medium dense. |      |
| 12 - | 6             | S-12          | CH CH | Silty clay, green-brown, moist, high plasticity, medium stiff.                                                 |      |
| 14 - | 15            | S-14          | CL    | Silty clay, trace of medium-grained gravel, green-gray, moist, high plasticity, stiff.                         |      |
| 18 - | 7             | s-20          | СН    | Silty clay, brown, moist, high plasticity, medium stiff.                                                       |      |
| 22 - |               |               | SP    | Sand, medium- to coarse-grained, trace of gravel, brown, wet, no plasticity, medium dense.                     |      |
| 24 - | 13            | S-25          |       |                                                                                                                |      |
| 28   | _             | _             |       |                                                                                                                | Cave |
| 30   | 9             | s-30          |       | Total Depth = 30 feet. Boring terminated at sufficient depth to evaluate                                       |      |

LOG OF BORING B-2/MW-5
ARCO Station No. 608
17601 Hesperian Boulevard
San Lorenzo, California

P - 8

PLATE

PROJECT NO. 87131-1