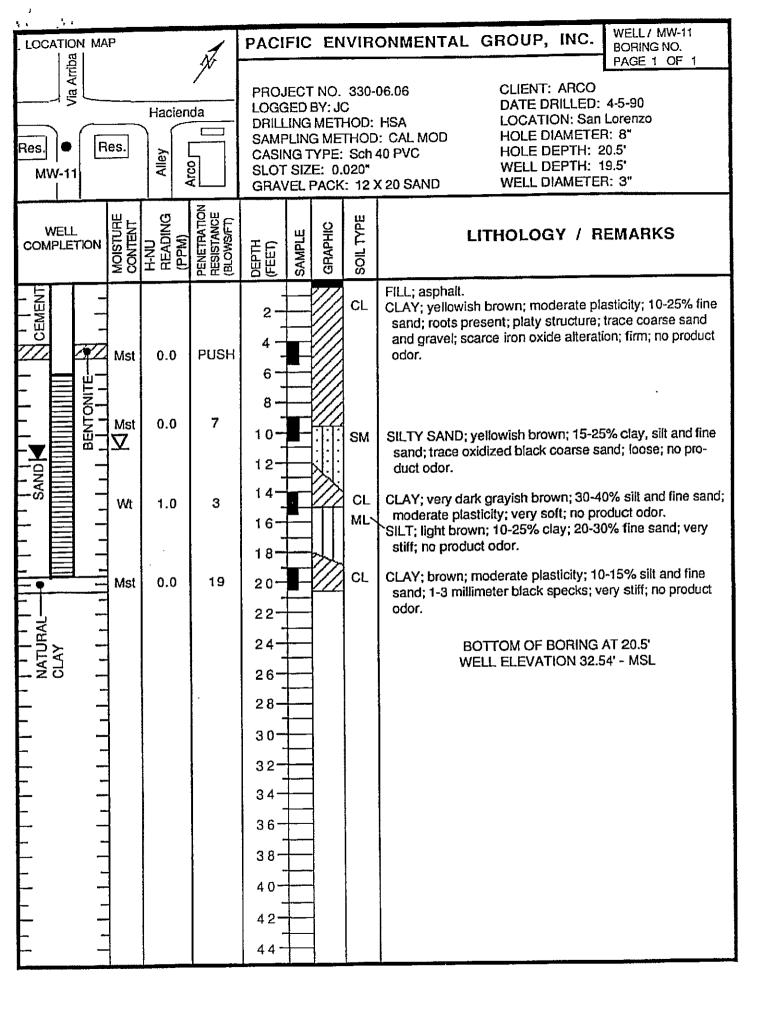

Table 1. Summary of Well Construction and Destruction Information Atlantic Richfield Company Station #608, 17601 Hesperian Boulevard, San Lorenzo, California

| Well ID    | Location<br>(APN or ROW) | Date<br>Constructed | Casing<br>Diameter (in) | Casing<br>Material | Boring<br>Depth (ft) | Screen<br>Interval (ft) | Date of<br>Destruction |  |
|------------|--------------------------|---------------------|-------------------------|--------------------|----------------------|-------------------------|------------------------|--|
| MW-1       | 412-71-2-3               | 1/19/1988           | 4.0                     | PVC                | 29.0                 | 4.0-29.0                | 6/14/1988              |  |
| MW-2/A-1   | 412-71-2-3               | 10/7/1985           | 3.0                     | PVC                | 24.0                 | 11.0-24.0               | 6/14/1988              |  |
| MW-3       | 412-71-2-3               | unknown             | 8.0                     | Steel              | 14.0                 | unknown                 | 7/18/1990              |  |
| MW-4       | 412-71-2-3               | unknown             | 8.0                     | Steel              | 11.6                 | unknown                 | 7/18/1990              |  |
| MW-5       | 412-71-2-3               | 1/19/1988           | 4.0                     | PVC                | 14.5                 | 4.0-14.5                | 7/12/2012              |  |
| MW-6/E-1   | 412-71-2-3               | unknown             | 8.0                     | Steel              | unknown              | unknown                 | 7/18/1990              |  |
| MW-7       | 412-71-2-3               | 3/29/1990           | 3.0                     | PVC                | 22.0                 | 6.0-19.0                | 7/12/2012              |  |
| MW-8       | 412-71-3-36              | 3/29/1990           | 3.0                     | PVC                | 21.5                 | 6.5-21.5                | 7/12/2012              |  |
| MW-9       | County ROW               | 4/5/1990            | 3.0                     | PVC                | 22.0                 | 6.0-19.5                | 7/12/2012              |  |
| MW-10      | County ROW               | 4/5/1990            | 3.0                     | PVC                | 25.5                 | 6.0-23.0                | 7/11/2012              |  |
| MW-11      | County ROW               | 4/5/1990            | 3.0                     | PVC                | 20.5                 | 6.0-19.5                | 7/11/2012              |  |
| MW-12/E-1A | 412-71-2-3               | 7/18/1990           | 6.0                     | PVC                | 27.0                 | 6.0-26.0                | 7/13/2012              |  |
| MW-13      | 412-71-2-3               | 6/25/2001           | 3.0                     | PVC                | 25.5                 | 8.0-23.0                | 11/20/2012             |  |
| MW-14      | County ROW               | 6/25/1991           | 3.0                     | PVC                | 24.5                 | 8.0-23.0                | 7/9/2012               |  |
| MW-15      | County ROW               | 6/25/1991           | 3.0                     | PVC                | 24.5                 | 8.0-23.0                | 7/10/2012              |  |
| MW-16      | County ROW               | 6/25/1991           | 2.0                     | PVC                | 24.0                 | 8.0-23.0                | 7/10/2012              |  |
| MW-17      | 412-55-76-2              | 6/25/1991           | 2.0                     | PVC                | 23.0                 | 8.0-23.0                | 3/13/1996              |  |
| MW-18      | County ROW               | 10/3/1991           | 3.0                     | PVC                | 24.5                 | 6.5-22.0                | 7/10/2012              |  |
| MW-19      | County ROW               | 10/3/1991           | 3.0                     | PVC                | 24.5                 | 7.0-22.0                | 7/11/2012              |  |
| MW-20      | County ROW               | 10/3/1991           | 3.0                     | PVC                | 22.0                 | 7.0-22.0                | 10/11/1993             |  |
| MW-21      | County ROW               | 10/2/1991           | 3.0                     | PVC                | 25.0                 | 7.0-22.0                | 7/9/2012               |  |
| MW-22      | County ROW               | 10/2/1991           | 3.0                     | PVC                | 23.5                 | 7.0-22.0                | 7/9/2012               |  |
| MW-23      | County ROW               | 10/2/1991           | 3.0                     | PVC                | 23.5                 | 7.0-22.0                | 7/13/2012              |  |
| MW-24      | 412-58-7-5               | 3/17/1993           | 2.0                     | PVC                | 21.0                 | 6.0-21.0                | 7/12/2012              |  |
| MW-25      | 412-71-2-3               | 3/17/1993           | 2.0                     | PVC                | 21.0                 | 6.0-21.0                | 7/12/2012              |  |
| MW-26      | 412-58-7-5               | 3/19/1993           | 2.0                     | PVC                | 21.5                 | 6.0-21.0                | 7/12/2012              |  |
| SP-1/V-4   | 412-71-2-3               | 3/18/1993           | 2.0/2.0                 | PVC                | 22.5                 | 20.0-21.0/ 6.0·<br>15.0 | 7/12/2012              |  |
| SP-2/V-5   | County ROW               | 3/18/1993           | 2.0/2.0                 | PVC                | 19.0                 | 18.0-19.0/ 6.0·<br>11.0 | 7/11/2012              |  |