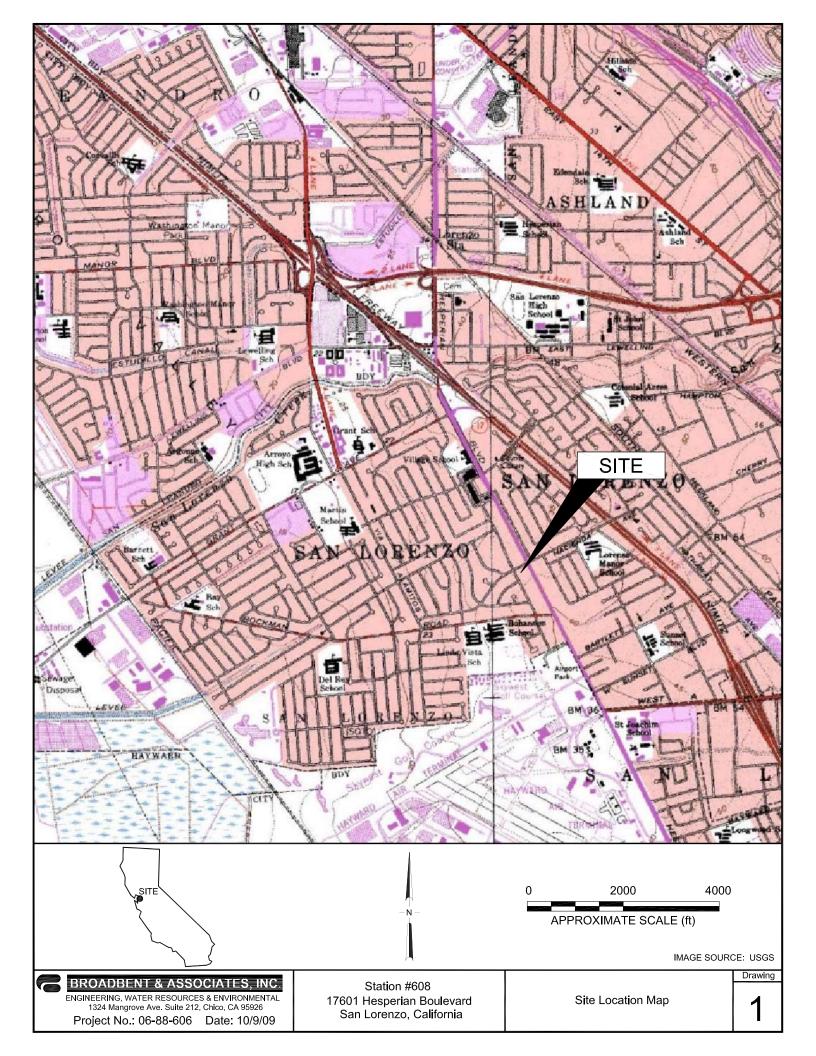

Atlantic Richfield Company Station #608 is located at 17601 Hesperian Boulevard in San Lorenzo, Alameda County, California. A Site Location Map is provided as Drawing 1. A petroleum fuel release was documented in June 1988 when the underground storage tanks (USTs) were removed and replaced. The leaking UST case was subsequently recognized by ACEH as Case No. R0000255, and by the State Water Resources Control Board/San Francisco Bay Regional Water Quality Control Board as GeoTracker Global ID T0600100085. During the ensuing years, a total of 28 monitoring and remediation wells were installed within 26 borings on the Site and within the surrounding vicinity. Seven wells were destroyed between 1988-1996, leaving 21 wells remaining. Table 1 provides a summary of original construction and subsequent destruction information for the wells associated with this case, including construction date, casing material and diameter, boring depth, well depth/screen interval, and date destroyed. A Site Layout Plan is provided as Drawing 2. Boring/Well Construction Logs for the remaining 21 wells are provided within Attachment A.