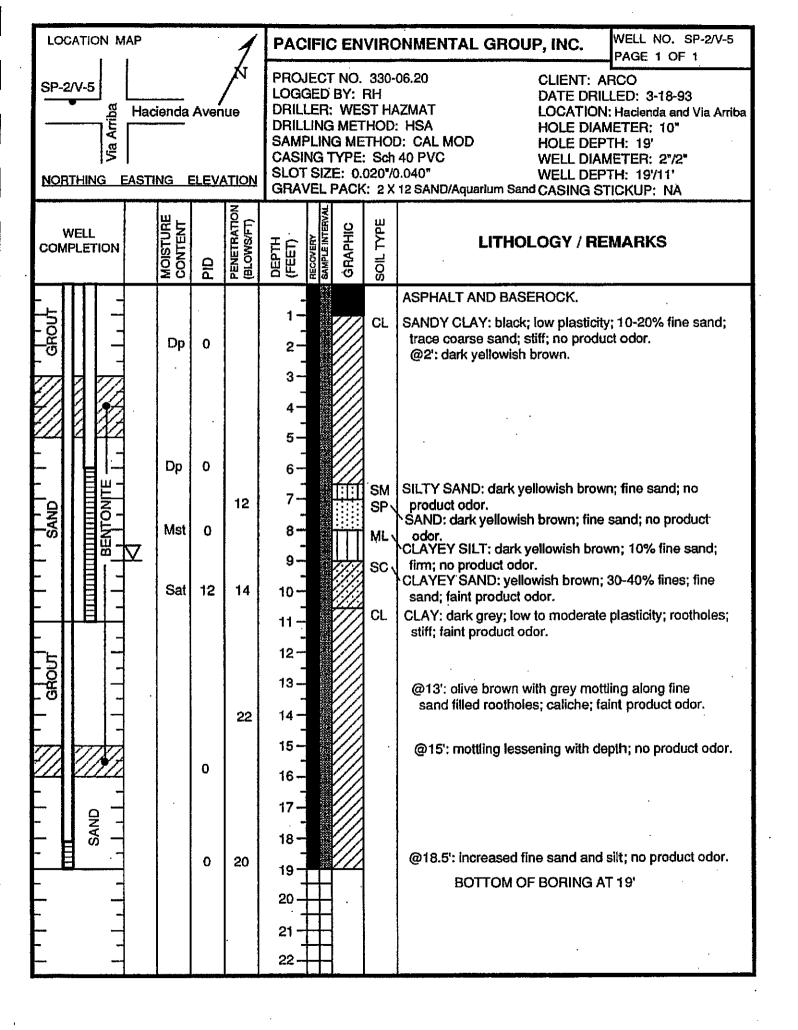

Table 1. Summary of Well Construction and Destruction Information Atlantic Richfield Company Station #608, 17601 Hesperian Boulevard, San Lorenzo, California

| Well ID    | Location<br>(APN or ROW) | Date<br>Constructed | Casing<br>Diameter (in) | Casing<br>Material | Boring<br>Depth (ft) | Screen<br>Interval (ft) | Date of<br>Destruction |  |
|------------|--------------------------|---------------------|-------------------------|--------------------|----------------------|-------------------------|------------------------|--|
| MW-1       | 412-71-2-3               | 1/19/1988           | 4.0                     | PVC                | 29.0                 | 4.0-29.0                | 6/14/1988              |  |
| MW-2/A-1   | 412-71-2-3               | 10/7/1985           | 3.0                     | PVC                | 24.0                 | 11.0-24.0               | 6/14/1988              |  |
| MW-3       | 412-71-2-3               | unknown             | 8.0                     | Steel              | 14.0                 | unknown                 | 7/18/1990              |  |
| MW-4       | 412-71-2-3               | unknown             | 8.0                     | Steel              | 11.6                 | unknown                 | 7/18/1990              |  |
| MW-5       | 412-71-2-3               | 1/19/1988           | 4.0                     | PVC                | 14.5                 | 4.0-14.5                | 7/12/2012              |  |
| MW-6/E-1   | 412-71-2-3               | unknown             | 8.0                     | Steel              | unknown              | unknown                 | 7/18/1990              |  |
| MW-7       | 412-71-2-3               | 3/29/1990           | 3.0                     | PVC                | 22.0                 | 6.0-19.0                | 7/12/2012              |  |
| MW-8       | 412-71-3-36              | 3/29/1990           | 3.0                     | PVC                | 21.5                 | 6.5-21.5                | 7/12/2012              |  |
| MW-9       | County ROW               | 4/5/1990            | 3.0                     | PVC                | 22.0                 | 6.0-19.5                | 7/12/2012              |  |
| MW-10      | County ROW               | 4/5/1990            | 3.0                     | PVC                | 25.5                 | 6.0-23.0                | 7/11/2012              |  |
| MW-11      | County ROW               | 4/5/1990            | 3.0                     | PVC                | 20.5                 | 6.0-19.5                | 7/11/2012              |  |
| MW-12/E-1A | 412-71-2-3               | 7/18/1990           | 6.0                     | PVC                | 27.0                 | 6.0-26.0                | 7/13/2012              |  |
| MW-13      | 412-71-2-3               | 6/25/2001           | 3.0                     | PVC                | 25.5                 | 8.0-23.0                | 11/20/2012             |  |
| MW-14      | County ROW               | 6/25/1991           | 3.0                     | PVC                | 24.5                 | 8.0-23.0                | 7/9/2012               |  |
| MW-15      | County ROW               | 6/25/1991           | 3.0                     | PVC                | 24.5                 | 8.0-23.0                | 7/10/2012              |  |
| MW-16      | County ROW               | 6/25/1991           | 2.0                     | PVC                | 24.0                 | 8.0-23.0                | 7/10/2012              |  |
| MW-17      | 412-55-76-2              | 6/25/1991           | 2.0                     | PVC                | 23.0                 | 8.0-23.0                | 3/13/1996              |  |
| MW-18      | County ROW               | 10/3/1991           | 3.0                     | PVC                | 24.5                 | 6.5-22.0                | 7/10/2012              |  |
| MW-19      | County ROW               | 10/3/1991           | 3.0                     | PVC                | 24.5                 | 7.0-22.0                | 7/11/2012              |  |
| MW-20      | County ROW               | 10/3/1991           | 3.0                     | PVC                | 22.0                 | 7.0-22.0                | 10/11/1993             |  |
| MW-21      | County ROW               | 10/2/1991           | 3.0                     | PVC                | 25.0                 | 7.0-22.0                | 7/9/2012               |  |
| MW-22      | County ROW               | 10/2/1991           | 3.0                     | PVC                | 23.5                 | 7.0-22.0                | 7/9/2012               |  |
| MW-23      | County ROW               | 10/2/1991           | 3.0                     | PVC                | 23.5                 | 7.0-22.0                | 7/13/2012              |  |
| MW-24      | 412-58-7-5               | 3/17/1993           | 2.0                     | PVC                | 21.0                 | 6.0-21.0                | 7/12/2012              |  |
| MW-25      | 412-71-2-3               | 3/17/1993           | 2.0                     | PVC                | 21.0                 | 6.0-21.0                | 7/12/2012              |  |
| MW-26      | 412-58-7-5               | 3/19/1993           | 2.0                     | PVC                | 21.5                 | 6.0-21.0                | 7/12/2012              |  |
| SP-1/V-4   | 412-71-2-3               | 3/18/1993           | 2.0/2.0                 | PVC                | 22.5                 | 20.0-21.0/ 6.0·<br>15.0 | 7/12/2012              |  |
| SP-2/V-5   | County ROW               | 3/18/1993           | 2.0/2.0                 | PVC                | 19.0                 | 18.0-19.0/ 6.0·<br>11.0 | 7/11/2012              |  |