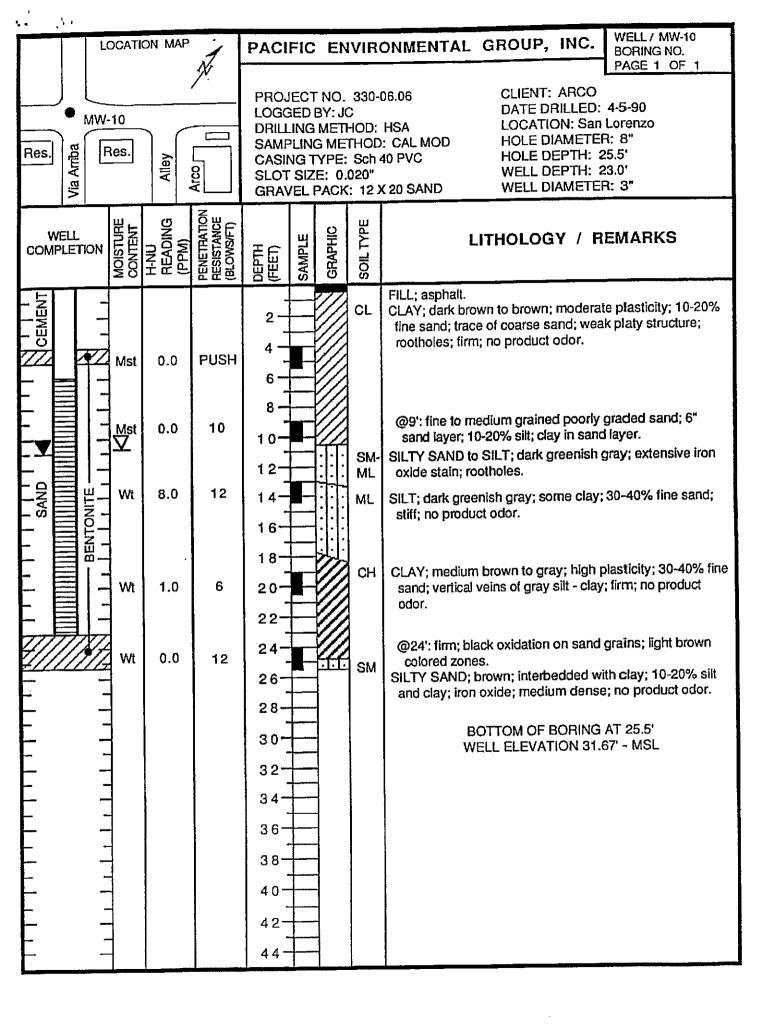

Table 1. Summary of Well Construction and Destruction Information Atlantic Richfield Company Station #608, 17601 Hesperian Boulevard, San Lorenzo, California

| Well ID    | Location<br>(APN or ROW) | Date<br>Constructed | Casing<br>Diameter (in) | Casing<br>Material | Boring<br>Depth (ft) | Screen<br>Interval (ft) | Date of<br>Destruction |  |
|------------|--------------------------|---------------------|-------------------------|--------------------|----------------------|-------------------------|------------------------|--|
| MW-1       | 412-71-2-3               | 1/19/1988           | 4.0                     | PVC                | 29.0                 | 4.0-29.0                | 6/14/1988              |  |
| MW-2/A-1   | 412-71-2-3               | 10/7/1985           | 3.0                     | PVC                | 24.0                 | 11.0-24.0               | 6/14/1988              |  |
| MW-3       | 412-71-2-3               | unknown             | 8.0                     | Steel              | 14.0                 | unknown                 | 7/18/1990              |  |
| MW-4       | 412-71-2-3               | unknown             | 8.0                     | Steel              | 11.6                 | unknown                 | 7/18/1990              |  |
| MW-5       | 412-71-2-3               | 1/19/1988           | 4.0                     | PVC                | 14.5                 | 4.0-14.5                | 7/12/2012              |  |
| MW-6/E-1   | 412-71-2-3               | unknown             | 8.0                     | Steel              | unknown              | unknown                 | 7/18/1990              |  |
| MW-7       | 412-71-2-3               | 3/29/1990           | 3.0                     | PVC                | 22.0                 | 6.0-19.0                | 7/12/2012              |  |
| MW-8       | 412-71-3-36              | 3/29/1990           | 3.0                     | PVC                | 21.5                 | 6.5-21.5                | 7/12/2012              |  |
| MW-9       | County ROW               | 4/5/1990            | 3.0                     | PVC                | 22.0                 | 6.0-19.5                | 7/12/2012              |  |
| MW-10      | County ROW               | 4/5/1990            | 3.0                     | PVC                | 25.5                 | 6.0-23.0                | 7/11/2012              |  |
| MW-11      | County ROW               | 4/5/1990            | 3.0                     | PVC                | 20.5                 | 6.0-19.5                | 7/11/2012              |  |
| MW-12/E-1A | 412-71-2-3               | 7/18/1990           | 6.0                     | PVC                | 27.0                 | 6.0-26.0                | 7/13/2012              |  |
| MW-13      | 412-71-2-3               | 6/25/2001           | 3.0                     | PVC                | 25.5                 | 8.0-23.0                | 11/20/2012             |  |
| MW-14      | County ROW               | 6/25/1991           | 3.0                     | PVC                | 24.5                 | 8.0-23.0                | 7/9/2012               |  |
| MW-15      | County ROW               | 6/25/1991           | 3.0                     | PVC                | 24.5                 | 8.0-23.0                | 7/10/2012              |  |
| MW-16      | County ROW               | 6/25/1991           | 2.0                     | PVC                | 24.0                 | 8.0-23.0                | 7/10/2012              |  |
| MW-17      | 412-55-76-2              | 6/25/1991           | 2.0                     | PVC                | 23.0                 | 8.0-23.0                | 3/13/1996              |  |
| MW-18      | County ROW               | 10/3/1991           | 3.0                     | PVC                | 24.5                 | 6.5-22.0                | 7/10/2012              |  |
| MW-19      | County ROW               | 10/3/1991           | 3.0                     | PVC                | 24.5                 | 7.0-22.0                | 7/11/2012              |  |
| MW-20      | County ROW               | 10/3/1991           | 3.0                     | PVC                | 22.0                 | 7.0-22.0                | 10/11/1993             |  |
| MW-21      | County ROW               | 10/2/1991           | 3.0                     | PVC                | 25.0                 | 7.0-22.0                | 7/9/2012               |  |
| MW-22      | County ROW               | 10/2/1991           | 3.0                     | PVC                | 23.5                 | 7.0-22.0                | 7/9/2012               |  |
| MW-23      | County ROW               | 10/2/1991           | 3.0                     | PVC                | 23.5                 | 7.0-22.0                | 7/13/2012              |  |
| MW-24      | 412-58-7-5               | 3/17/1993           | 2.0                     | PVC                | 21.0                 | 6.0-21.0                | 7/12/2012              |  |
| MW-25      | 412-71-2-3               | 3/17/1993           | 2.0                     | PVC                | 21.0                 | 6.0-21.0                | 7/12/2012              |  |
| MW-26      | 412-58-7-5               | 3/19/1993           | 2.0                     | PVC                | 21.5                 | 6.0-21.0                | 7/12/2012              |  |
| SP-1/V-4   | 412-71-2-3               | 3/18/1993           | 2.0/2.0                 | PVC                | 22.5                 | 20.0-21.0/ 6.0·<br>15.0 | 7/12/2012              |  |
| SP-2/V-5   | County ROW               | 3/18/1993           | 2.0/2.0                 | PVC                | 19.0                 | 18.0-19.0/ 6.0·<br>11.0 | 7/11/2012              |  |