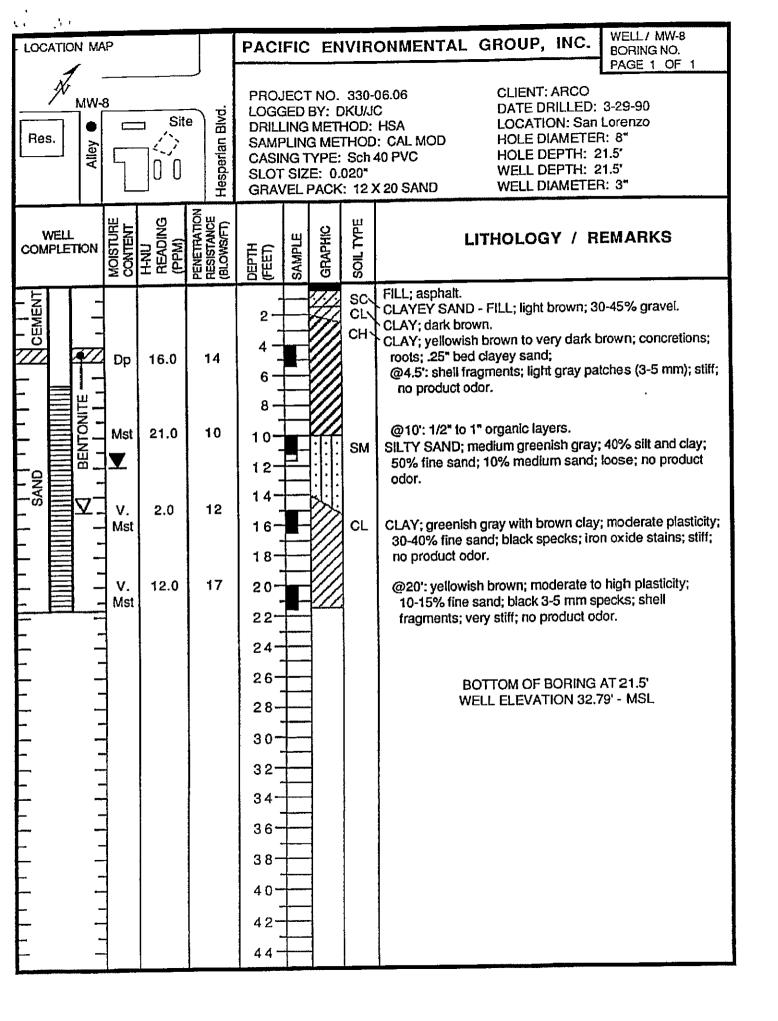

# Attachment A Boring/Well Construction Logs

| 0 -  | Blows/<br>Ft. | Sample<br>No. | USCS  | DESCRIPTION                                                                                                    | CONS |
|------|---------------|---------------|-------|----------------------------------------------------------------------------------------------------------------|------|
| 2 -  | 10            | S-I           | СН    | Silty clay, black, damp, high plasticity, stiff.                                                               |      |
| 4 -  | 15            | S-4 <b>T</b>  | CL    | Silty clay, trace of coarse-grained sand and gravel, brown, damp, low plasticity, stiff.                       |      |
| 6 -  | 14            | S-6.5I        |       | Low to medium plasticity.                                                                                      |      |
| 8 -  | 11            | S-9           | SC    | Clayey sand, fine- to coarse-grained sand, trace of silt, green-gray, very moist, no plasticity, medium dense. |      |
| 12 - | 6             | S-12          | CH CH | Silty clay, green-brown, moist, high plasticity, medium stiff.                                                 |      |
| 14 - | 15            | S-14          | CL    | Silty clay, trace of medium-grained gravel, green-gray, moist, high plasticity, stiff.                         |      |
| 18 - | 7             | s-20          | СН    | Silty clay, brown, moist, high plasticity, medium stiff.                                                       |      |
| 22 - |               |               | SP    | Sand, medium- to coarse-grained, trace of gravel, brown, wet, no plasticity, medium dense.                     |      |
| 24 - | 13            | S-25          |       |                                                                                                                |      |
| 28   | _             | _             |       |                                                                                                                | Cave |
| 30   | 9             | s-30          |       | Total Depth = 30 feet. Boring terminated at sufficient depth to evaluate                                       |      |

LOG OF BORING B-2/MW-5
ARCO Station No. 608
17601 Hesperian Boulevard
San Lorenzo, California

P - 8

PLATE

PROJECT NO. 87131-1