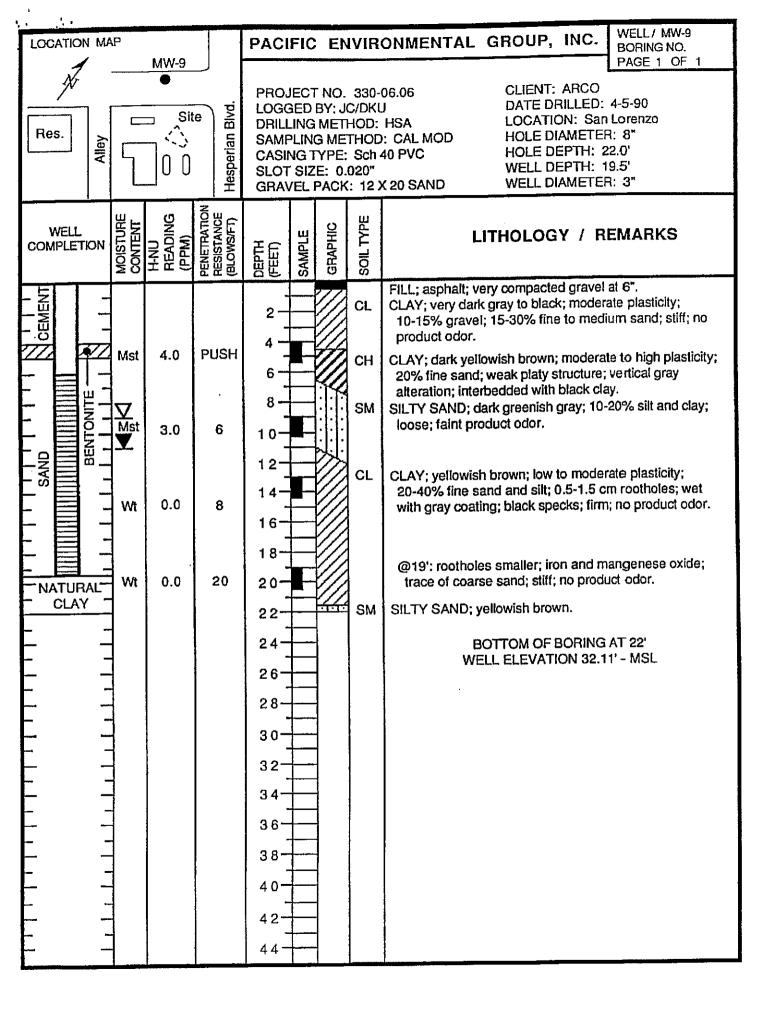

Table 1. Summary of Well Construction and Destruction Information Atlantic Richfield Company Station #608, 17601 Hesperian Boulevard, San Lorenzo, California

| Well ID    | Location<br>(APN or ROW) | Date<br>Constructed | Casing<br>Diameter (in) | Casing<br>Material | Boring<br>Depth (ft) | Screen<br>Interval (ft) | Date of<br>Destruction |  |
|------------|--------------------------|---------------------|-------------------------|--------------------|----------------------|-------------------------|------------------------|--|
| MW-1       | 412-71-2-3               | 1/19/1988           | 4.0                     | PVC                | 29.0                 | 4.0-29.0                | 6/14/1988              |  |
| MW-2/A-1   | 412-71-2-3               | 10/7/1985           | 3.0                     | PVC                | 24.0                 | 11.0-24.0               | 6/14/1988              |  |
| MW-3       | 412-71-2-3               | unknown             | 8.0                     | Steel              | 14.0                 | unknown                 | 7/18/1990              |  |
| MW-4       | 412-71-2-3               | unknown             | 8.0                     | Steel              | 11.6                 | unknown                 | 7/18/1990              |  |
| MW-5       | 412-71-2-3               | 1/19/1988           | 4.0                     | PVC                | 14.5                 | 4.0-14.5                | 7/12/2012              |  |
| MW-6/E-1   | 412-71-2-3               | unknown             | 8.0                     | Steel              | unknown              | unknown                 | 7/18/1990              |  |
| MW-7       | 412-71-2-3               | 3/29/1990           | 3.0                     | PVC                | 22.0                 | 6.0-19.0                | 7/12/2012              |  |
| MW-8       | 412-71-3-36              | 3/29/1990           | 3.0                     | PVC                | 21.5                 | 6.5-21.5                | 7/12/2012              |  |
| MW-9       | County ROW               | 4/5/1990            | 3.0                     | PVC                | 22.0                 | 6.0-19.5                | 7/12/2012              |  |
| MW-10      | County ROW               | 4/5/1990            | 3.0                     | PVC                | 25.5                 | 6.0-23.0                | 7/11/2012              |  |
| MW-11      | County ROW               | 4/5/1990            | 3.0                     | PVC                | 20.5                 | 6.0-19.5                | 7/11/2012              |  |
| MW-12/E-1A | 412-71-2-3               | 7/18/1990           | 6.0                     | PVC                | 27.0                 | 6.0-26.0                | 7/13/2012              |  |
| MW-13      | 412-71-2-3               | 6/25/2001           | 3.0                     | PVC                | 25.5                 | 8.0-23.0                | 11/20/2012             |  |
| MW-14      | County ROW               | 6/25/1991           | 3.0                     | PVC                | 24.5                 | 8.0-23.0                | 7/9/2012               |  |
| MW-15      | County ROW               | 6/25/1991           | 3.0                     | PVC                | 24.5                 | 8.0-23.0                | 7/10/2012              |  |
| MW-16      | County ROW               | 6/25/1991           | 2.0                     | PVC                | 24.0                 | 8.0-23.0                | 7/10/2012              |  |
| MW-17      | 412-55-76-2              | 6/25/1991           | 2.0                     | PVC                | 23.0                 | 8.0-23.0                | 3/13/1996              |  |
| MW-18      | County ROW               | 10/3/1991           | 3.0                     | PVC                | 24.5                 | 6.5-22.0                | 7/10/2012              |  |
| MW-19      | County ROW               | 10/3/1991           | 3.0                     | PVC                | 24.5                 | 7.0-22.0                | 7/11/2012              |  |
| MW-20      | County ROW               | 10/3/1991           | 3.0                     | PVC                | 22.0                 | 7.0-22.0                | 10/11/1993             |  |
| MW-21      | County ROW               | 10/2/1991           | 3.0                     | PVC                | 25.0                 | 7.0-22.0                | 7/9/2012               |  |
| MW-22      | County ROW               | 10/2/1991           | 3.0                     | PVC                | 23.5                 | 7.0-22.0                | 7/9/2012               |  |
| MW-23      | County ROW               | 10/2/1991           | 3.0                     | PVC                | 23.5                 | 7.0-22.0                | 7/13/2012              |  |
| MW-24      | 412-58-7-5               | 3/17/1993           | 2.0                     | PVC                | 21.0                 | 6.0-21.0                | 7/12/2012              |  |
| MW-25      | 412-71-2-3               | 3/17/1993           | 2.0                     | PVC                | 21.0                 | 6.0-21.0                | 7/12/2012              |  |
| MW-26      | 412-58-7-5               | 3/19/1993           | 2.0                     | PVC                | 21.5                 | 6.0-21.0                | 7/12/2012              |  |
| SP-1/V-4   | 412-71-2-3               | 3/18/1993           | 2.0/2.0                 | PVC                | 22.5                 | 20.0-21.0/ 6.0·<br>15.0 | 7/12/2012              |  |
| SP-2/V-5   | County ROW               | 3/18/1993           | 2.0/2.0                 | PVC                | 19.0                 | 18.0-19.0/ 6.0·<br>11.0 | 7/11/2012              |  |