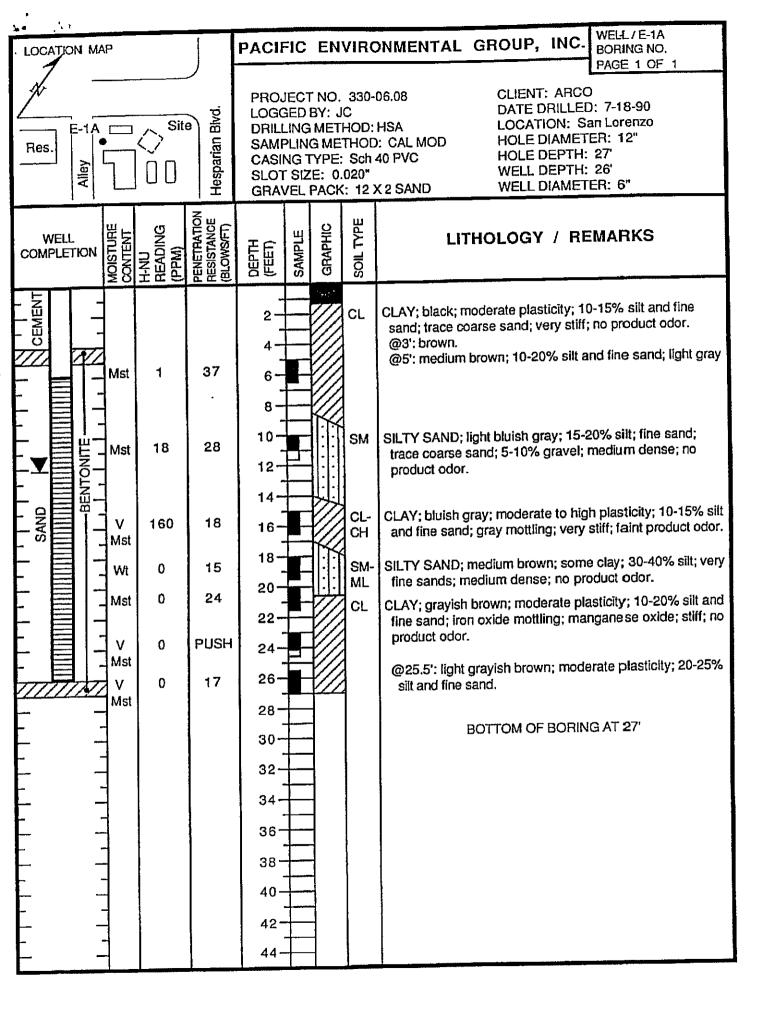

# Attachment A Boring/Well Construction Logs

| 0 -  | Blows/<br>Ft. | Sample<br>No. | USCS  | DESCRIPTION                                                                                                    | CONS |
|------|---------------|---------------|-------|----------------------------------------------------------------------------------------------------------------|------|
| 2 -  | 10            | S-I           | СН    | Silty clay, black, damp, high plasticity, stiff.                                                               |      |
| 4 -  | 15            | S-4 <b>T</b>  | CL    | Silty clay, trace of coarse-grained sand and gravel, brown, damp, low plasticity, stiff.                       |      |
| 6 -  | 14            | S-6.5I        |       | Low to medium plasticity.                                                                                      |      |
| 8 -  | 11            | S-9           | SC    | Clayey sand, fine- to coarse-grained sand, trace of silt, green-gray, very moist, no plasticity, medium dense. |      |
| 12 - | 6             | S-12          | CH CH | Silty clay, green-brown, moist, high plasticity, medium stiff.                                                 |      |
| 14 - | 15            | S-14          | CL    | Silty clay, trace of medium-grained gravel, green-gray, moist, high plasticity, stiff.                         |      |
| 18 - | 7             | s-20          | СН    | Silty clay, brown, moist, high plasticity, medium stiff.                                                       |      |
| 22 - |               |               | SP    | Sand, medium- to coarse-grained, trace of gravel, brown, wet, no plasticity, medium dense.                     |      |
| 24 - | 13            | S-25          |       |                                                                                                                |      |
| 28   | _             | _             |       |                                                                                                                | Cave |
| 30   | 9             | s-30          |       | Total Depth = 30 feet. Boring terminated at sufficient depth to evaluate                                       |      |

LOG OF BORING B-2/MW-5
ARCO Station No. 608
17601 Hesperian Boulevard
San Lorenzo, California

P - 8

PLATE

PROJECT NO. 87131-1