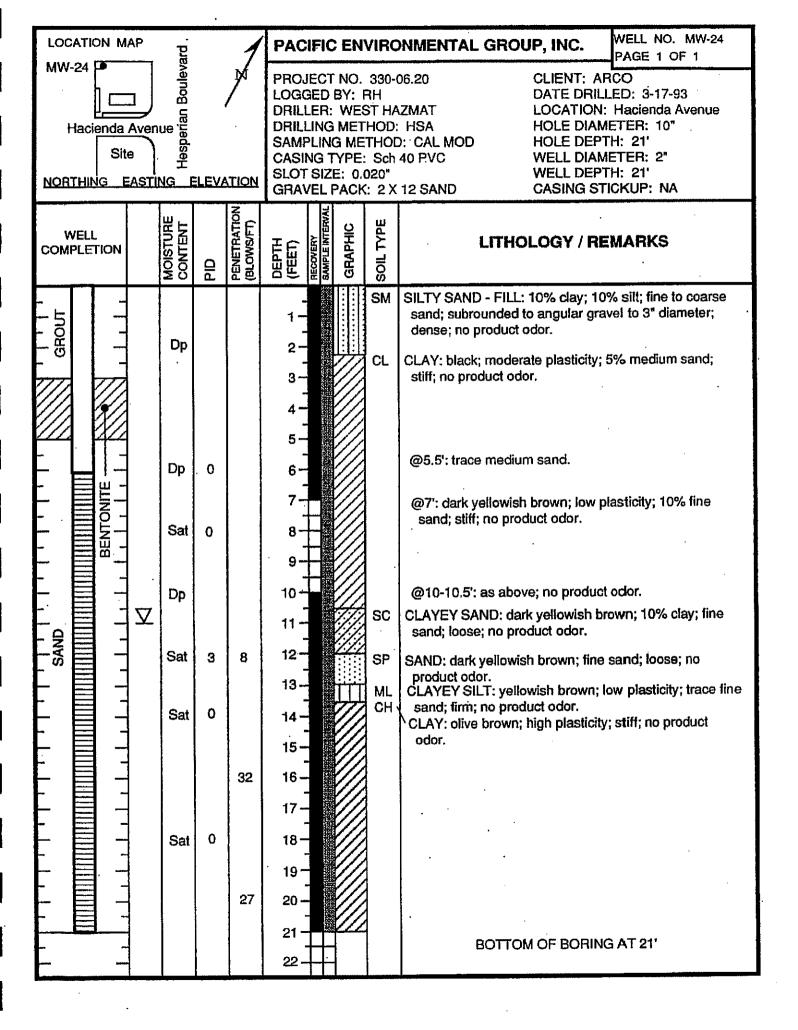

Table 1. Summary of Well Construction and Destruction Information Atlantic Richfield Company Station #608, 17601 Hesperian Boulevard, San Lorenzo, California

| Well ID    | Location<br>(APN or ROW) | Date<br>Constructed | Casing<br>Diameter (in) | Casing<br>Material | Boring<br>Depth (ft) | Screen<br>Interval (ft) | Date of<br>Destruction |  |
|------------|--------------------------|---------------------|-------------------------|--------------------|----------------------|-------------------------|------------------------|--|
| MW-1       | 412-71-2-3               | 1/19/1988           | 4.0                     | PVC                | 29.0                 | 4.0-29.0                | 6/14/1988              |  |
| MW-2/A-1   | 412-71-2-3               | 10/7/1985           | 3.0                     | PVC                | 24.0                 | 11.0-24.0               | 6/14/1988              |  |
| MW-3       | 412-71-2-3               | unknown             | 8.0                     | Steel              | 14.0                 | unknown                 | 7/18/1990              |  |
| MW-4       | 412-71-2-3               | unknown             | 8.0                     | Steel              | 11.6                 | unknown                 | 7/18/1990              |  |
| MW-5       | 412-71-2-3               | 1/19/1988           | 4.0                     | PVC                | 14.5                 | 4.0-14.5                | 7/12/2012              |  |
| MW-6/E-1   | 412-71-2-3               | unknown             | 8.0                     | Steel              | unknown              | unknown                 | 7/18/1990              |  |
| MW-7       | 412-71-2-3               | 3/29/1990           | 3.0                     | PVC                | 22.0                 | 6.0-19.0                | 7/12/2012              |  |
| MW-8       | 412-71-3-36              | 3/29/1990           | 3.0                     | PVC                | 21.5                 | 6.5-21.5                | 7/12/2012              |  |
| MW-9       | County ROW               | 4/5/1990            | 3.0                     | PVC                | 22.0                 | 6.0-19.5                | 7/12/2012              |  |
| MW-10      | County ROW               | 4/5/1990            | 3.0                     | PVC                | 25.5                 | 6.0-23.0                | 7/11/2012              |  |
| MW-11      | County ROW               | 4/5/1990            | 3.0                     | PVC                | 20.5                 | 6.0-19.5                | 7/11/2012              |  |
| MW-12/E-1A | 412-71-2-3               | 7/18/1990           | 6.0                     | PVC                | 27.0                 | 6.0-26.0                | 7/13/2012              |  |
| MW-13      | 412-71-2-3               | 6/25/2001           | 3.0                     | PVC                | 25.5                 | 8.0-23.0                | 11/20/2012             |  |
| MW-14      | County ROW               | 6/25/1991           | 3.0                     | PVC                | 24.5                 | 8.0-23.0                | 7/9/2012               |  |
| MW-15      | County ROW               | 6/25/1991           | 3.0                     | PVC                | 24.5                 | 8.0-23.0                | 7/10/2012              |  |
| MW-16      | County ROW               | 6/25/1991           | 2.0                     | PVC                | 24.0                 | 8.0-23.0                | 7/10/2012              |  |
| MW-17      | 412-55-76-2              | 6/25/1991           | 2.0                     | PVC                | 23.0                 | 8.0-23.0                | 3/13/1996              |  |
| MW-18      | County ROW               | 10/3/1991           | 3.0                     | PVC                | 24.5                 | 6.5-22.0                | 7/10/2012              |  |
| MW-19      | County ROW               | 10/3/1991           | 3.0                     | PVC                | 24.5                 | 7.0-22.0                | 7/11/2012              |  |
| MW-20      | County ROW               | 10/3/1991           | 3.0                     | PVC                | 22.0                 | 7.0-22.0                | 10/11/1993             |  |
| MW-21      | County ROW               | 10/2/1991           | 3.0                     | PVC                | 25.0                 | 7.0-22.0                | 7/9/2012               |  |
| MW-22      | County ROW               | 10/2/1991           | 3.0                     | PVC                | 23.5                 | 7.0-22.0                | 7/9/2012               |  |
| MW-23      | County ROW               | 10/2/1991           | 3.0                     | PVC                | 23.5                 | 7.0-22.0                | 7/13/2012              |  |
| MW-24      | 412-58-7-5               | 3/17/1993           | 2.0                     | PVC                | 21.0                 | 6.0-21.0                | 7/12/2012              |  |
| MW-25      | 412-71-2-3               | 3/17/1993           | 2.0                     | PVC                | 21.0                 | 6.0-21.0                | 7/12/2012              |  |
| MW-26      | 412-58-7-5               | 3/19/1993           | 2.0                     | PVC                | 21.5                 | 6.0-21.0                | 7/12/2012              |  |
| SP-1/V-4   | 412-71-2-3               | 3/18/1993           | 2.0/2.0                 | PVC                | 22.5                 | 20.0-21.0/ 6.0·<br>15.0 | 7/12/2012              |  |
| SP-2/V-5   | County ROW               | 3/18/1993           | 2.0/2.0                 | PVC                | 19.0                 | 18.0-19.0/ 6.0·<br>11.0 | 7/11/2012              |  |