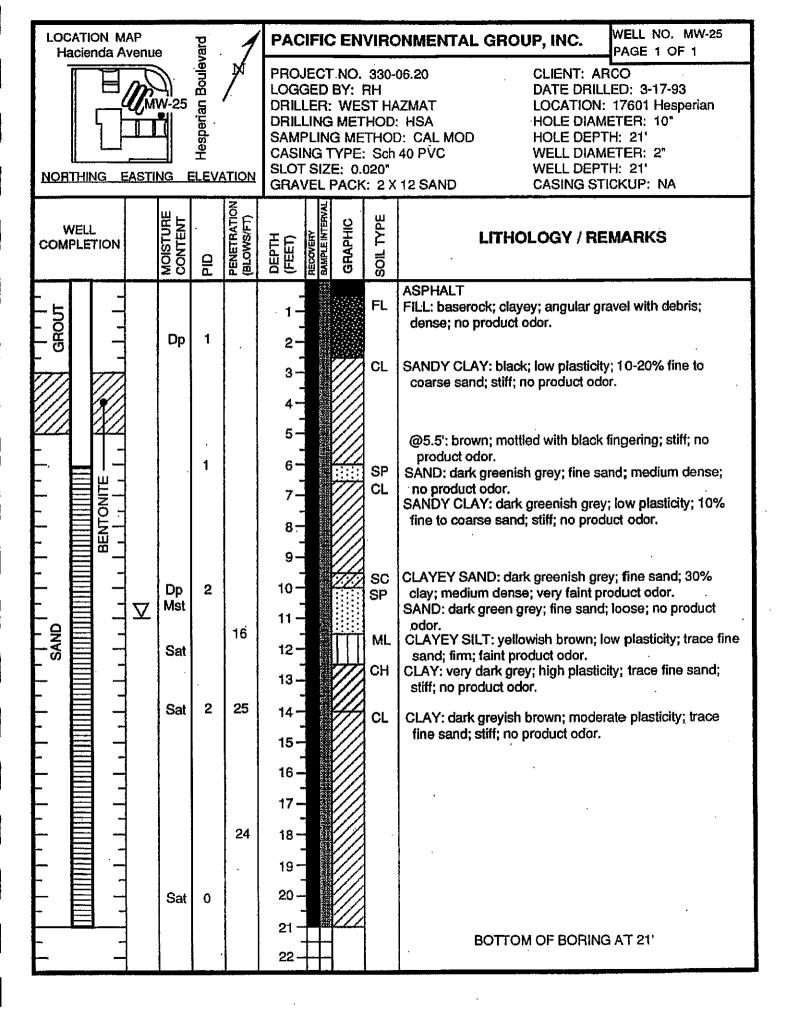

Table 1. Summary of Well Construction and Destruction Information Atlantic Richfield Company Station #608, 17601 Hesperian Boulevard, San Lorenzo, California

| Well ID    | Location<br>(APN or ROW) | Date<br>Constructed | Casing<br>Diameter (in) | Casing<br>Material | Boring<br>Depth (ft) | Screen<br>Interval (ft) | Date of<br>Destruction |  |
|------------|--------------------------|---------------------|-------------------------|--------------------|----------------------|-------------------------|------------------------|--|
| MW-1       | 412-71-2-3               | 1/19/1988           | 4.0                     | PVC                | 29.0                 | 4.0-29.0                | 6/14/1988              |  |
| MW-2/A-1   | 412-71-2-3               | 10/7/1985           | 3.0                     | PVC                | 24.0                 | 11.0-24.0               | 6/14/1988              |  |
| MW-3       | 412-71-2-3               | unknown             | 8.0                     | Steel              | 14.0                 | unknown                 | 7/18/1990              |  |
| MW-4       | 412-71-2-3               | unknown             | 8.0                     | Steel              | 11.6                 | unknown                 | 7/18/1990              |  |
| MW-5       | 412-71-2-3               | 1/19/1988           | 4.0                     | PVC                | 14.5                 | 4.0-14.5                | 7/12/2012              |  |
| MW-6/E-1   | 412-71-2-3               | unknown             | 8.0                     | Steel              | unknown              | unknown                 | 7/18/1990              |  |
| MW-7       | 412-71-2-3               | 3/29/1990           | 3.0                     | PVC                | 22.0                 | 6.0-19.0                | 7/12/2012              |  |
| MW-8       | 412-71-3-36              | 3/29/1990           | 3.0                     | PVC                | 21.5                 | 6.5-21.5                | 7/12/2012              |  |
| MW-9       | County ROW               | 4/5/1990            | 3.0                     | PVC                | 22.0                 | 6.0-19.5                | 7/12/2012              |  |
| MW-10      | County ROW               | 4/5/1990            | 3.0                     | PVC                | 25.5                 | 6.0-23.0                | 7/11/2012              |  |
| MW-11      | County ROW               | 4/5/1990            | 3.0                     | PVC                | 20.5                 | 6.0-19.5                | 7/11/2012              |  |
| MW-12/E-1A | 412-71-2-3               | 7/18/1990           | 6.0                     | PVC                | 27.0                 | 6.0-26.0                | 7/13/2012              |  |
| MW-13      | 412-71-2-3               | 6/25/2001           | 3.0                     | PVC                | 25.5                 | 8.0-23.0                | 11/20/2012             |  |
| MW-14      | County ROW               | 6/25/1991           | 3.0                     | PVC                | 24.5                 | 8.0-23.0                | 7/9/2012               |  |
| MW-15      | County ROW               | 6/25/1991           | 3.0                     | PVC                | 24.5                 | 8.0-23.0                | 7/10/2012              |  |
| MW-16      | County ROW               | 6/25/1991           | 2.0                     | PVC                | 24.0                 | 8.0-23.0                | 7/10/2012              |  |
| MW-17      | 412-55-76-2              | 6/25/1991           | 2.0                     | PVC                | 23.0                 | 8.0-23.0                | 3/13/1996              |  |
| MW-18      | County ROW               | 10/3/1991           | 3.0                     | PVC                | 24.5                 | 6.5-22.0                | 7/10/2012              |  |
| MW-19      | County ROW               | 10/3/1991           | 3.0                     | PVC                | 24.5                 | 7.0-22.0                | 7/11/2012              |  |
| MW-20      | County ROW               | 10/3/1991           | 3.0                     | PVC                | 22.0                 | 7.0-22.0                | 10/11/1993             |  |
| MW-21      | County ROW               | 10/2/1991           | 3.0                     | PVC                | 25.0                 | 7.0-22.0                | 7/9/2012               |  |
| MW-22      | County ROW               | 10/2/1991           | 3.0                     | PVC                | 23.5                 | 7.0-22.0                | 7/9/2012               |  |
| MW-23      | County ROW               | 10/2/1991           | 3.0                     | PVC                | 23.5                 | 7.0-22.0                | 7/13/2012              |  |
| MW-24      | 412-58-7-5               | 3/17/1993           | 2.0                     | PVC                | 21.0                 | 6.0-21.0                | 7/12/2012              |  |
| MW-25      | 412-71-2-3               | 3/17/1993           | 2.0                     | PVC                | 21.0                 | 6.0-21.0                | 7/12/2012              |  |
| MW-26      | 412-58-7-5               | 3/19/1993           | 2.0                     | PVC                | 21.5                 | 6.0-21.0                | 7/12/2012              |  |
| SP-1/V-4   | 412-71-2-3               | 3/18/1993           | 2.0/2.0                 | PVC                | 22.5                 | 20.0-21.0/ 6.0·<br>15.0 | 7/12/2012              |  |
| SP-2/V-5   | County ROW               | 3/18/1993           | 2.0/2.0                 | PVC                | 19.0                 | 18.0-19.0/ 6.0·<br>11.0 | 7/11/2012              |  |