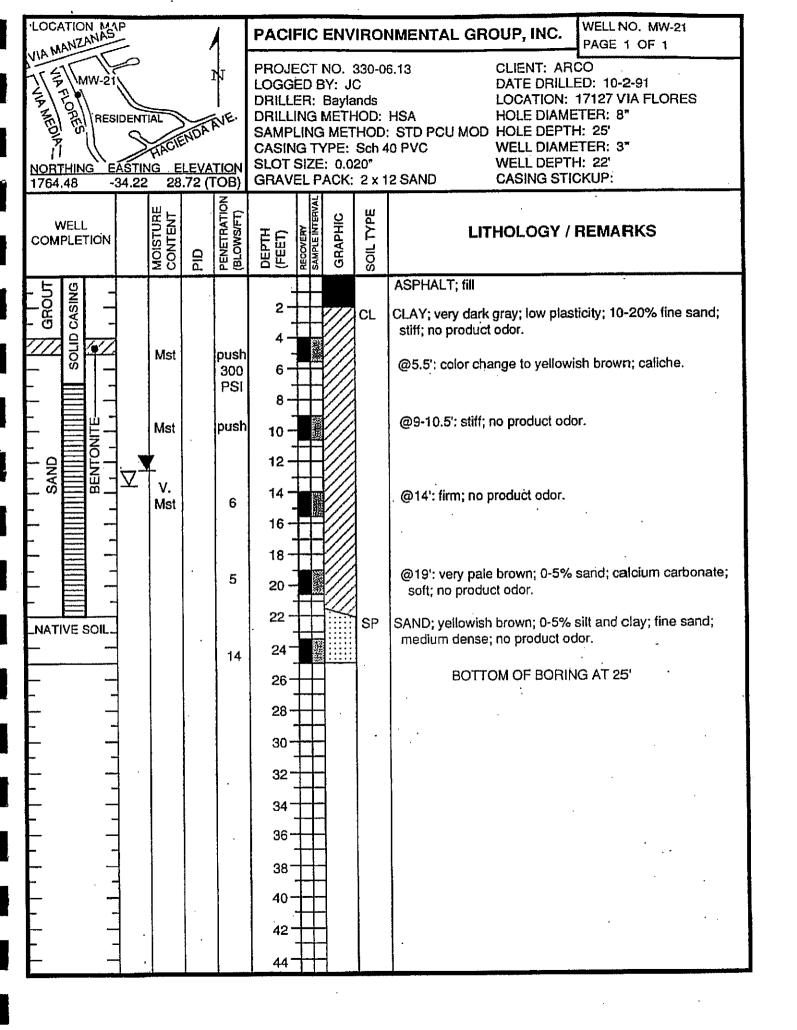

# Attachment A Boring/Well Construction Logs

| 0 -  | Blows/<br>Ft. | Sample<br>No. | USCS  | DESCRIPTION                                                                                                    | CONS |
|------|---------------|---------------|-------|----------------------------------------------------------------------------------------------------------------|------|
| 2 -  | 10            | S-I           | СН    | Silty clay, black, damp, high plasticity, stiff.                                                               |      |
| 4 -  | 15            | S-4 <b>T</b>  | CL    | Silty clay, trace of coarse-grained sand and gravel, brown, damp, low plasticity, stiff.                       |      |
| 6 -  | 14            | S-6.5I        |       | Low to medium plasticity.                                                                                      |      |
| 8 -  | 11            | S-9           | SC    | Clayey sand, fine- to coarse-grained sand, trace of silt, green-gray, very moist, no plasticity, medium dense. |      |
| 12 - | 6             | S-12          | CH CH | Silty clay, green-brown, moist, high plasticity, medium stiff.                                                 |      |
| 14 - | 15            | S-14          | CL    | Silty clay, trace of medium-grained gravel, green-gray, moist, high plasticity, stiff.                         |      |
| 18 - | 7             | s-20          | СН    | Silty clay, brown, moist, high plasticity, medium stiff.                                                       |      |
| 22 - |               |               | SP    | Sand, medium- to coarse-grained, trace of gravel, brown, wet, no plasticity, medium dense.                     |      |
| 24 - | 13            | S-25          |       |                                                                                                                |      |
| 28   | _             | _             |       |                                                                                                                | Cave |
| 30   | 9             | s-30          |       | Total Depth = 30 feet. Boring terminated at sufficient depth to evaluate                                       |      |

LOG OF BORING B-2/MW-5
ARCO Station No. 608
17601 Hesperian Boulevard
San Lorenzo, California

P - 8

PLATE

PROJECT NO. 87131-1