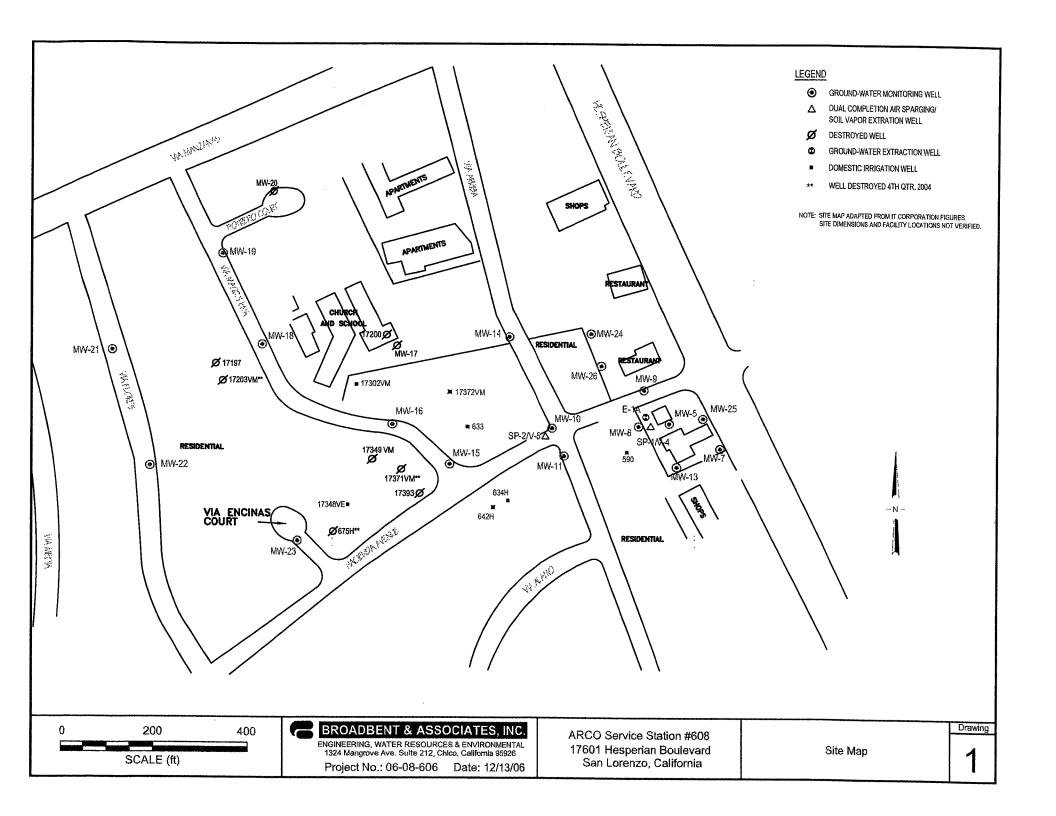

Atlantic Richfield Company Station #608 is located at 17601 Hesperian Boulevard in San Lorenzo, Alameda County, California. A Site Location Map is provided as Drawing 1. A petroleum fuel release was documented in June 1988 when the underground storage tanks (USTs) were removed and replaced. The leaking UST case was subsequently recognized by ACEH as Case No. R0000255, and by the State Water Resources Control Board/San Francisco Bay Regional Water Quality Control Board as GeoTracker Global ID T0600100085. During the ensuing years, a total of 28 monitoring and remediation wells were installed within 26 borings on the Site and within the surrounding vicinity. Seven wells were destroyed between 1988-1996, leaving 21 wells remaining. Table 1 provides a summary of original construction and subsequent destruction information for the wells associated with this case, including construction date, casing material and diameter, boring depth, well depth/screen interval, and date destroyed. A Site Layout Plan is provided as Drawing 2. Boring/Well Construction Logs for the remaining 21 wells are provided within Attachment A.

Drawing 1 – Site Location Map

Drawing 2 – Site Map

Table 1 – Summary of Well Construction and Destruction Information

Attachment A – Boring/Well Construction Logs

Attachment B - ACPWA Well Permit Application