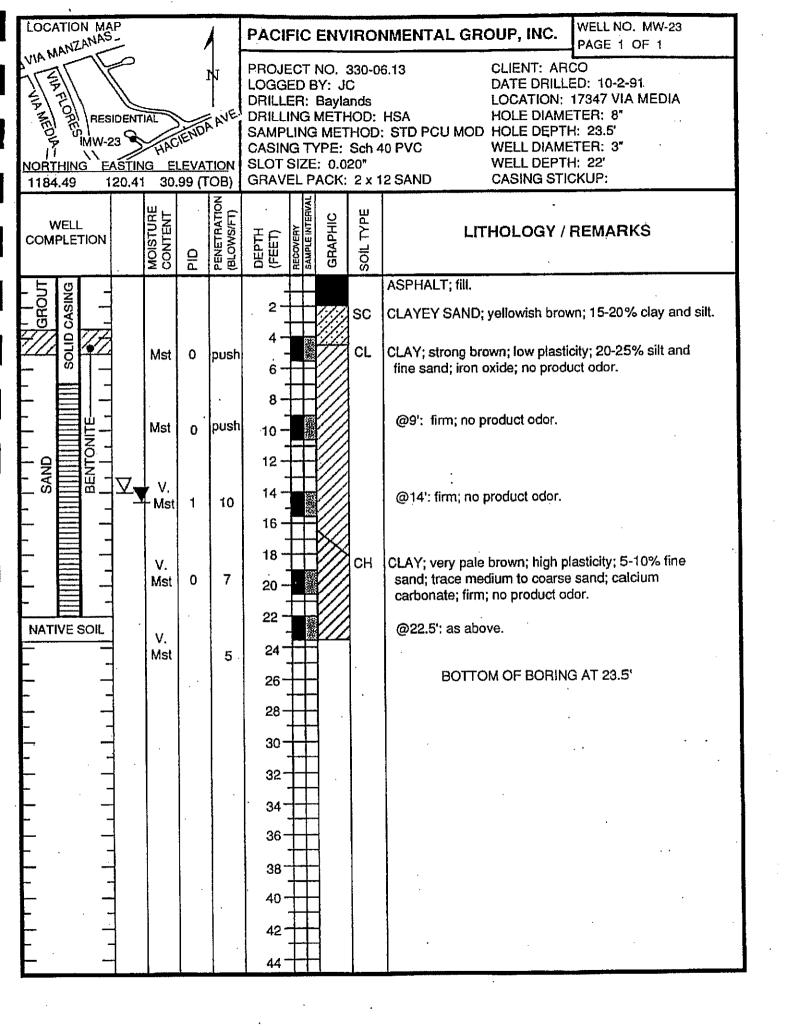

Table 1. Summary of Well Construction and Destruction Information Atlantic Richfield Company Station #608, 17601 Hesperian Boulevard, San Lorenzo, California

| Well ID    | Location<br>(APN or ROW) | Date<br>Constructed | Casing<br>Diameter (in) | Casing<br>Material | Boring<br>Depth (ft) | Screen<br>Interval (ft) | Date of<br>Destruction |  |
|------------|--------------------------|---------------------|-------------------------|--------------------|----------------------|-------------------------|------------------------|--|
| MW-1       | 412-71-2-3               | 1/19/1988           | 4.0                     | PVC                | 29.0                 | 4.0-29.0                | 6/14/1988              |  |
| MW-2/A-1   | 412-71-2-3               | 10/7/1985           | 3.0                     | PVC                | 24.0                 | 11.0-24.0               | 6/14/1988              |  |
| MW-3       | 412-71-2-3               | unknown             | 8.0                     | Steel              | 14.0                 | unknown                 | 7/18/1990              |  |
| MW-4       | 412-71-2-3               | unknown             | 8.0                     | Steel              | 11.6                 | unknown                 | 7/18/1990              |  |
| MW-5       | 412-71-2-3               | 1/19/1988           | 4.0                     | PVC                | 14.5                 | 4.0-14.5                | 7/12/2012              |  |
| MW-6/E-1   | 412-71-2-3               | unknown             | 8.0                     | Steel              | unknown              | unknown                 | 7/18/1990              |  |
| MW-7       | 412-71-2-3               | 3/29/1990           | 3.0                     | PVC                | 22.0                 | 6.0-19.0                | 7/12/2012              |  |
| MW-8       | 412-71-3-36              | 3/29/1990           | 3.0                     | PVC                | 21.5                 | 6.5-21.5                | 7/12/2012              |  |
| MW-9       | County ROW               | 4/5/1990            | 3.0                     | PVC                | 22.0                 | 6.0-19.5                | 7/12/2012              |  |
| MW-10      | County ROW               | 4/5/1990            | 3.0                     | PVC                | 25.5                 | 6.0-23.0                | 7/11/2012              |  |
| MW-11      | County ROW               | 4/5/1990            | 3.0                     | PVC                | 20.5                 | 6.0-19.5                | 7/11/2012              |  |
| MW-12/E-1A | 412-71-2-3               | 7/18/1990           | 6.0                     | PVC                | 27.0                 | 6.0-26.0                | 7/13/2012              |  |
| MW-13      | 412-71-2-3               | 6/25/2001           | 3.0                     | PVC                | 25.5                 | 8.0-23.0                | 11/20/2012             |  |
| MW-14      | County ROW               | 6/25/1991           | 3.0                     | PVC                | 24.5                 | 8.0-23.0                | 7/9/2012               |  |
| MW-15      | County ROW               | 6/25/1991           | 3.0                     | PVC                | 24.5                 | 8.0-23.0                | 7/10/2012              |  |
| MW-16      | County ROW               | 6/25/1991           | 2.0                     | PVC                | 24.0                 | 8.0-23.0                | 7/10/2012              |  |
| MW-17      | 412-55-76-2              | 6/25/1991           | 2.0                     | PVC                | 23.0                 | 8.0-23.0                | 3/13/1996              |  |
| MW-18      | County ROW               | 10/3/1991           | 3.0                     | PVC                | 24.5                 | 6.5-22.0                | 7/10/2012              |  |
| MW-19      | County ROW               | 10/3/1991           | 3.0                     | PVC                | 24.5                 | 7.0-22.0                | 7/11/2012              |  |
| MW-20      | County ROW               | 10/3/1991           | 3.0                     | PVC                | 22.0                 | 7.0-22.0                | 10/11/1993             |  |
| MW-21      | County ROW               | 10/2/1991           | 3.0                     | PVC                | 25.0                 | 7.0-22.0                | 7/9/2012               |  |
| MW-22      | County ROW               | 10/2/1991           | 3.0                     | PVC                | 23.5                 | 7.0-22.0                | 7/9/2012               |  |
| MW-23      | County ROW               | 10/2/1991           | 3.0                     | PVC                | 23.5                 | 7.0-22.0                | 7/13/2012              |  |
| MW-24      | 412-58-7-5               | 3/17/1993           | 2.0                     | PVC                | 21.0                 | 6.0-21.0                | 7/12/2012              |  |
| MW-25      | 412-71-2-3               | 3/17/1993           | 2.0                     | PVC                | 21.0                 | 6.0-21.0                | 7/12/2012              |  |
| MW-26      | 412-58-7-5               | 3/19/1993           | 2.0                     | PVC                | 21.5                 | 6.0-21.0                | 7/12/2012              |  |
| SP-1/V-4   | 412-71-2-3               | 3/18/1993           | 2.0/2.0                 | PVC                | 22.5                 | 20.0-21.0/ 6.0·<br>15.0 | 7/12/2012              |  |
| SP-2/V-5   | County ROW               | 3/18/1993           | 2.0/2.0                 | PVC                | 19.0                 | 18.0-19.0/ 6.0·<br>11.0 | 7/11/2012              |  |

# Attachment A Boring/Well Construction Logs

| 0 -  | Blows/<br>Ft. | Sample<br>No. | USCS  | DESCRIPTION                                                                                                    | CONS |
|------|---------------|---------------|-------|----------------------------------------------------------------------------------------------------------------|------|
| 2 -  | 10            | S-I           | СН    | Silty clay, black, damp, high plasticity, stiff.                                                               |      |
| 4 -  | 15            | S-4 <b>T</b>  | CL    | Silty clay, trace of coarse-grained sand and gravel, brown, damp, low plasticity, stiff.                       |      |
| 6 -  | 14            | S-6.5I        |       | Low to medium plasticity.                                                                                      |      |
| 8 -  | 11            | S-9           | SC    | Clayey sand, fine- to coarse-grained sand, trace of silt, green-gray, very moist, no plasticity, medium dense. |      |
| 12 - | 6             | S-12          | CH CH | Silty clay, green-brown, moist, high plasticity, medium stiff.                                                 |      |
| 14 - | 15            | S-14          | CL    | Silty clay, trace of medium-grained gravel, green-gray, moist, high plasticity, stiff.                         |      |
| 18 - | 7             | s-20          | СН    | Silty clay, brown, moist, high plasticity, medium stiff.                                                       |      |
| 22 - |               |               | SP    | Sand, medium- to coarse-grained, trace of gravel, brown, wet, no plasticity, medium dense.                     |      |
| 24 - | 13            | S-25          |       |                                                                                                                |      |
| 28   | _             | _             |       |                                                                                                                | Cave |
| 30   | 9             | s-30          |       | Total Depth = 30 feet. Boring terminated at sufficient depth to evaluate                                       |      |

LOG OF BORING B-2/MW-5
ARCO Station No. 608
17601 Hesperian Boulevard
San Lorenzo, California

P - 8

PLATE

PROJECT NO. 87131-1