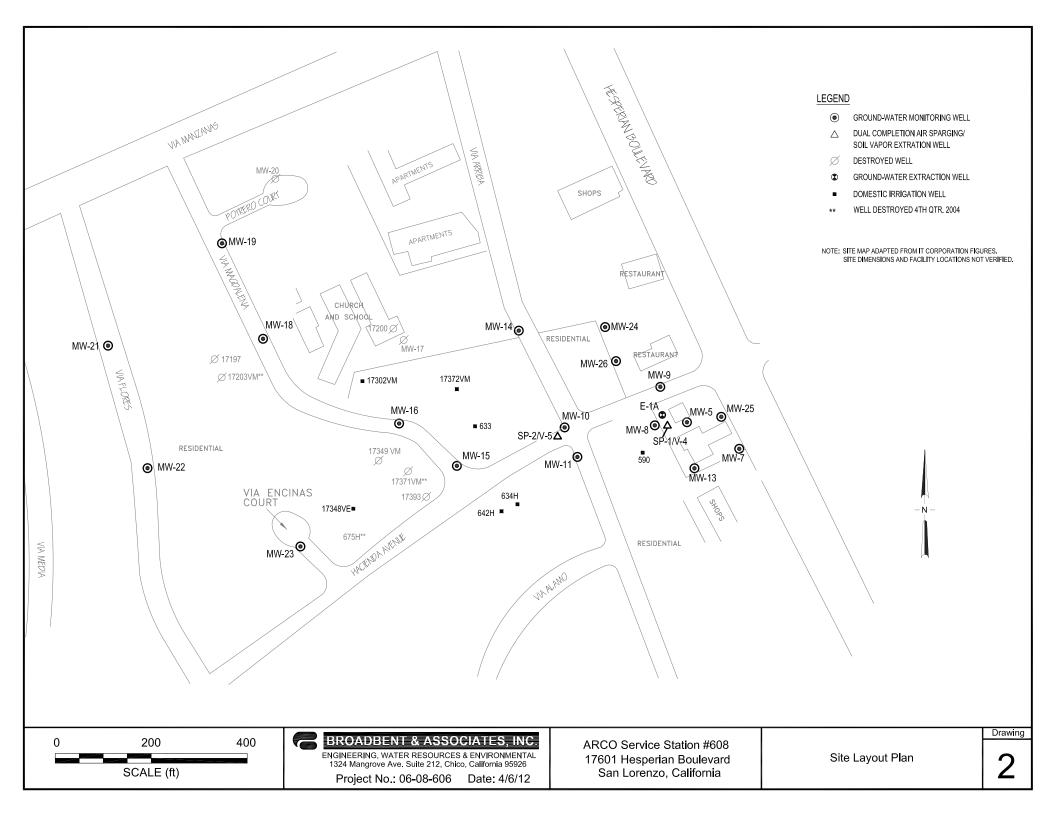

Atlantic Richfield Company Station #608 is located at 17601 Hesperian Boulevard in San Lorenzo, Alameda County, California. A Site Location Map is provided as Drawing 1. A petroleum fuel release was documented in June 1988 when the underground storage tanks (USTs) were removed and replaced. The leaking UST case was subsequently recognized by ACEH as Case No. R0000255, and by the State Water Resources Control Board/San Francisco Bay Regional Water Quality Control Board as GeoTracker Global ID T0600100085. During the ensuing years, a total of 28 monitoring and remediation wells were installed within 26 borings on the Site and within the surrounding vicinity. Seven wells were destroyed between 1988-1996, leaving 21 wells remaining. Table 1 provides a summary of original construction and subsequent destruction information for the wells associated with this case, including construction date, casing material and diameter, boring depth, well depth/screen interval, and date destroyed. A Site Layout Plan is provided as Drawing 2. Boring/Well Construction Logs for the remaining 21 wells are provided within Attachment A.

In accordance with the request from ACEH, Broadbent performed a well records search and secured permits from the Alameda County Public Works Agency (ACPWA) Water Resources Section to appropriately destroy the remaining monitoring and remediation wells associated with the case. The original Well Permit Application 1332262226862 was approved by ACPWA Water Resources on April 11, 2012. Three wells identified on the well permit application as V-1, V-2, and V-3 (Permit Number W2012-0232) actually were not wells associated with the past petroleum release case but in fact were facilities installed within the backfill of the UST pits as early leak-detection monitoring points. These monitoring points are still in use by and/or of value to the retail station operations and therefore were not destroyed. This use and method of original construction explained why ACPWA had no records of these three wells. A copy of the approved ACPWA Water Resources Well Permit Application (Permit Numbers W2012-0213 to W2012-0232) is provided within Attachment B.