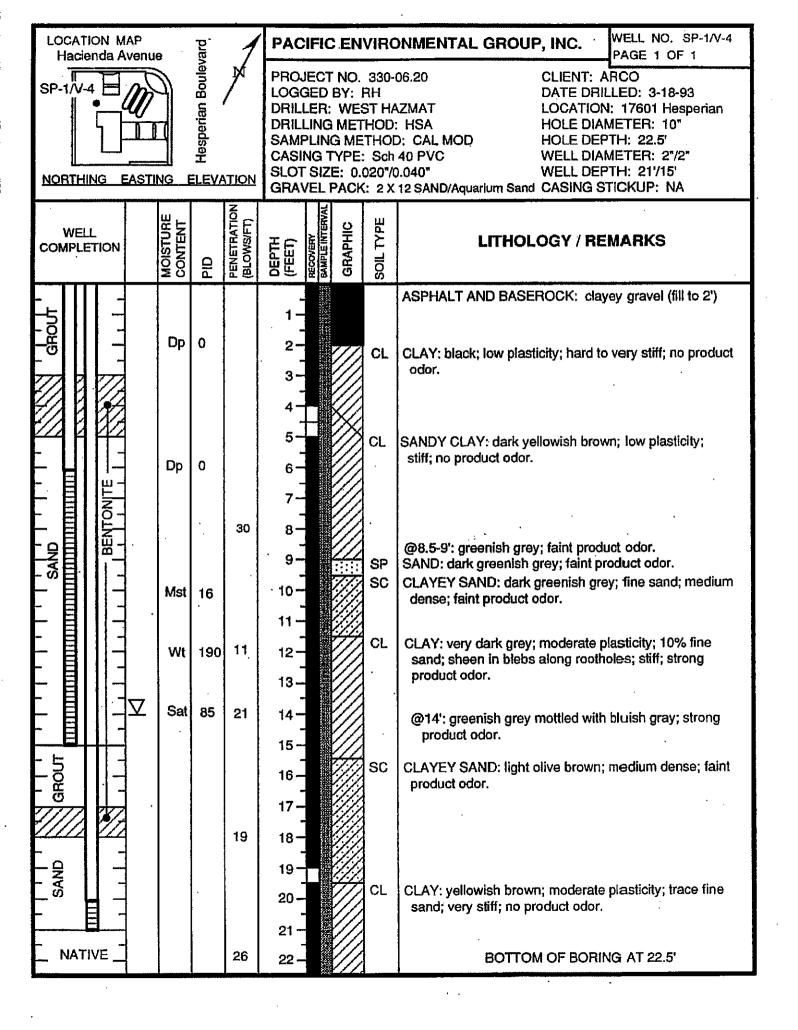

Table 1. Summary of Well Construction and Destruction Information Atlantic Richfield Company Station #608, 17601 Hesperian Boulevard, San Lorenzo, California

| Well ID    | Location<br>(APN or ROW) | Date<br>Constructed | Casing<br>Diameter (in) | Casing<br>Material | Boring<br>Depth (ft) | Screen<br>Interval (ft) | Date of<br>Destruction |  |
|------------|--------------------------|---------------------|-------------------------|--------------------|----------------------|-------------------------|------------------------|--|
| MW-1       | 412-71-2-3               | 1/19/1988           | 4.0                     | PVC                | 29.0                 | 4.0-29.0                | 6/14/1988              |  |
| MW-2/A-1   | 412-71-2-3               | 10/7/1985           | 3.0                     | PVC                | 24.0                 | 11.0-24.0               | 6/14/1988              |  |
| MW-3       | 412-71-2-3               | unknown             | 8.0                     | Steel              | 14.0                 | unknown                 | 7/18/1990              |  |
| MW-4       | 412-71-2-3               | unknown             | 8.0                     | Steel              | 11.6                 | unknown                 | 7/18/1990              |  |
| MW-5       | 412-71-2-3               | 1/19/1988           | 4.0                     | PVC                | 14.5                 | 4.0-14.5                | 7/12/2012              |  |
| MW-6/E-1   | 412-71-2-3               | unknown             | 8.0                     | Steel              | unknown              | unknown                 | 7/18/1990              |  |
| MW-7       | 412-71-2-3               | 3/29/1990           | 3.0                     | PVC                | 22.0                 | 6.0-19.0                | 7/12/2012              |  |
| MW-8       | 412-71-3-36              | 3/29/1990           | 3.0                     | PVC                | 21.5                 | 6.5-21.5                | 7/12/2012              |  |
| MW-9       | County ROW               | 4/5/1990            | 3.0                     | PVC                | 22.0                 | 6.0-19.5                | 7/12/2012              |  |
| MW-10      | County ROW               | 4/5/1990            | 3.0                     | PVC                | 25.5                 | 6.0-23.0                | 7/11/2012              |  |
| MW-11      | County ROW               | 4/5/1990            | 3.0                     | PVC                | 20.5                 | 6.0-19.5                | 7/11/2012              |  |
| MW-12/E-1A | 412-71-2-3               | 7/18/1990           | 6.0                     | PVC                | 27.0                 | 6.0-26.0                | 7/13/2012              |  |
| MW-13      | 412-71-2-3               | 6/25/2001           | 3.0                     | PVC                | 25.5                 | 8.0-23.0                | 11/20/2012             |  |
| MW-14      | County ROW               | 6/25/1991           | 3.0                     | PVC                | 24.5                 | 8.0-23.0                | 7/9/2012               |  |
| MW-15      | County ROW               | 6/25/1991           | 3.0                     | PVC                | 24.5                 | 8.0-23.0                | 7/10/2012              |  |
| MW-16      | County ROW               | 6/25/1991           | 2.0                     | PVC                | 24.0                 | 8.0-23.0                | 7/10/2012              |  |
| MW-17      | 412-55-76-2              | 6/25/1991           | 2.0                     | PVC                | 23.0                 | 8.0-23.0                | 3/13/1996              |  |
| MW-18      | County ROW               | 10/3/1991           | 3.0                     | PVC                | 24.5                 | 6.5-22.0                | 7/10/2012              |  |
| MW-19      | County ROW               | 10/3/1991           | 3.0                     | PVC                | 24.5                 | 7.0-22.0                | 7/11/2012              |  |
| MW-20      | County ROW               | 10/3/1991           | 3.0                     | PVC                | 22.0                 | 7.0-22.0                | 10/11/1993             |  |
| MW-21      | County ROW               | 10/2/1991           | 3.0                     | PVC                | 25.0                 | 7.0-22.0                | 7/9/2012               |  |
| MW-22      | County ROW               | 10/2/1991           | 3.0                     | PVC                | 23.5                 | 7.0-22.0                | 7/9/2012               |  |
| MW-23      | County ROW               | 10/2/1991           | 3.0                     | PVC                | 23.5                 | 7.0-22.0                | 7/13/2012              |  |
| MW-24      | 412-58-7-5               | 3/17/1993           | 2.0                     | PVC                | 21.0                 | 6.0-21.0                | 7/12/2012              |  |
| MW-25      | 412-71-2-3               | 3/17/1993           | 2.0                     | PVC                | 21.0                 | 6.0-21.0                | 7/12/2012              |  |
| MW-26      | 412-58-7-5               | 3/19/1993           | 2.0                     | PVC                | 21.5                 | 6.0-21.0                | 7/12/2012              |  |
| SP-1/V-4   | 412-71-2-3               | 3/18/1993           | 2.0/2.0                 | PVC                | 22.5                 | 20.0-21.0/ 6.0·<br>15.0 | 7/12/2012              |  |
| SP-2/V-5   | County ROW               | 3/18/1993           | 2.0/2.0                 | PVC                | 19.0                 | 18.0-19.0/ 6.0·<br>11.0 | 7/11/2012              |  |

# Attachment A Boring/Well Construction Logs

| 0 -  | Blows/<br>Ft. | Sample<br>No. | USCS  | DESCRIPTION                                                                                                    | CONS |
|------|---------------|---------------|-------|----------------------------------------------------------------------------------------------------------------|------|
| 2 -  | 10            | S-I           | СН    | Silty clay, black, damp, high plasticity, stiff.                                                               |      |
| 4 -  | 15            | S-4 <b>T</b>  | CL    | Silty clay, trace of coarse-grained sand and gravel, brown, damp, low plasticity, stiff.                       |      |
| 6 -  | 14            | S-6.5I        |       | Low to medium plasticity.                                                                                      |      |
| 8 -  | 11            | S-9           | SC    | Clayey sand, fine- to coarse-grained sand, trace of silt, green-gray, very moist, no plasticity, medium dense. |      |
| 12 - | 6             | S-12          | CH CH | Silty clay, green-brown, moist, high plasticity, medium stiff.                                                 |      |
| 14 - | 15            | S-14          | CL    | Silty clay, trace of medium-grained gravel, green-gray, moist, high plasticity, stiff.                         |      |
| 18 - | 7             | s-20          | СН    | Silty clay, brown, moist, high plasticity, medium stiff.                                                       |      |
| 22 - |               |               | SP    | Sand, medium- to coarse-grained, trace of gravel, brown, wet, no plasticity, medium dense.                     |      |
| 24 - | 13            | S-25          |       |                                                                                                                |      |
| 28   | _             | _             |       |                                                                                                                | Cave |
| 30   | 9             | s-30          |       | Total Depth = 30 feet. Boring terminated at sufficient depth to evaluate                                       |      |

LOG OF BORING B-2/MW-5
ARCO Station No. 608
17601 Hesperian Boulevard
San Lorenzo, California

P - 8

PLATE

PROJECT NO. 87131-1