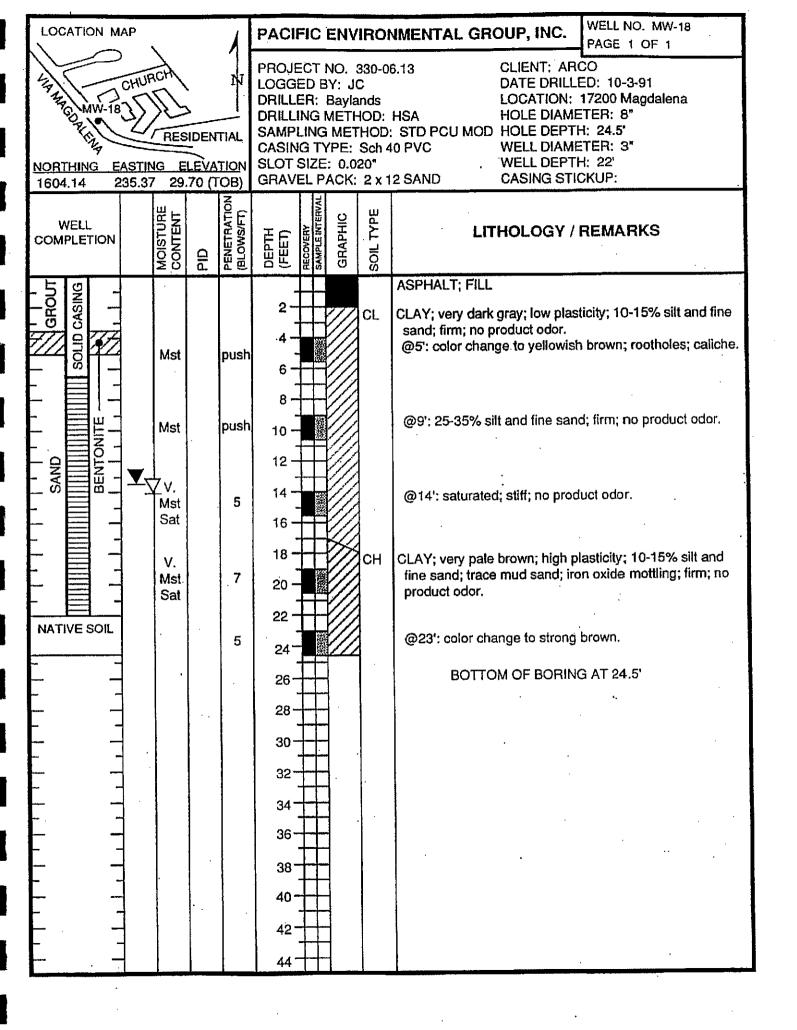

# Attachment A Boring/Well Construction Logs

| 0 -  | Blows/<br>Ft. | Sample<br>No. | USCS  | DESCRIPTION                                                                                                    | CONS |
|------|---------------|---------------|-------|----------------------------------------------------------------------------------------------------------------|------|
| 2 -  | 10            | S-I           | СН    | Silty clay, black, damp, high plasticity, stiff.                                                               |      |
| 4 -  | 15            | S-4 <b>T</b>  | CL    | Silty clay, trace of coarse-grained sand and gravel, brown, damp, low plasticity, stiff.                       |      |
| 6 -  | 14            | S-6.5I        |       | Low to medium plasticity.                                                                                      |      |
| 8 -  | 11            | S-9           | SC    | Clayey sand, fine- to coarse-grained sand, trace of silt, green-gray, very moist, no plasticity, medium dense. |      |
| 12 - | 6             | S-12          | CH CH | Silty clay, green-brown, moist, high plasticity, medium stiff.                                                 |      |
| 14 - | 15            | S-14          | CL    | Silty clay, trace of medium-grained gravel, green-gray, moist, high plasticity, stiff.                         |      |
| 18 - | 7             | s-20          | СН    | Silty clay, brown, moist, high plasticity, medium stiff.                                                       |      |
| 22 - |               |               | SP    | Sand, medium- to coarse-grained, trace of gravel, brown, wet, no plasticity, medium dense.                     |      |
| 24 - | 13            | S-25          |       |                                                                                                                |      |
| 28   | _             | _             |       |                                                                                                                | Cave |
| 30   | 9             | s-30          |       | Total Depth = 30 feet. Boring terminated at sufficient depth to evaluate                                       |      |

LOG OF BORING B-2/MW-5
ARCO Station No. 608
17601 Hesperian Boulevard
San Lorenzo, California

P - 8

PLATE

PROJECT NO. 87131-1