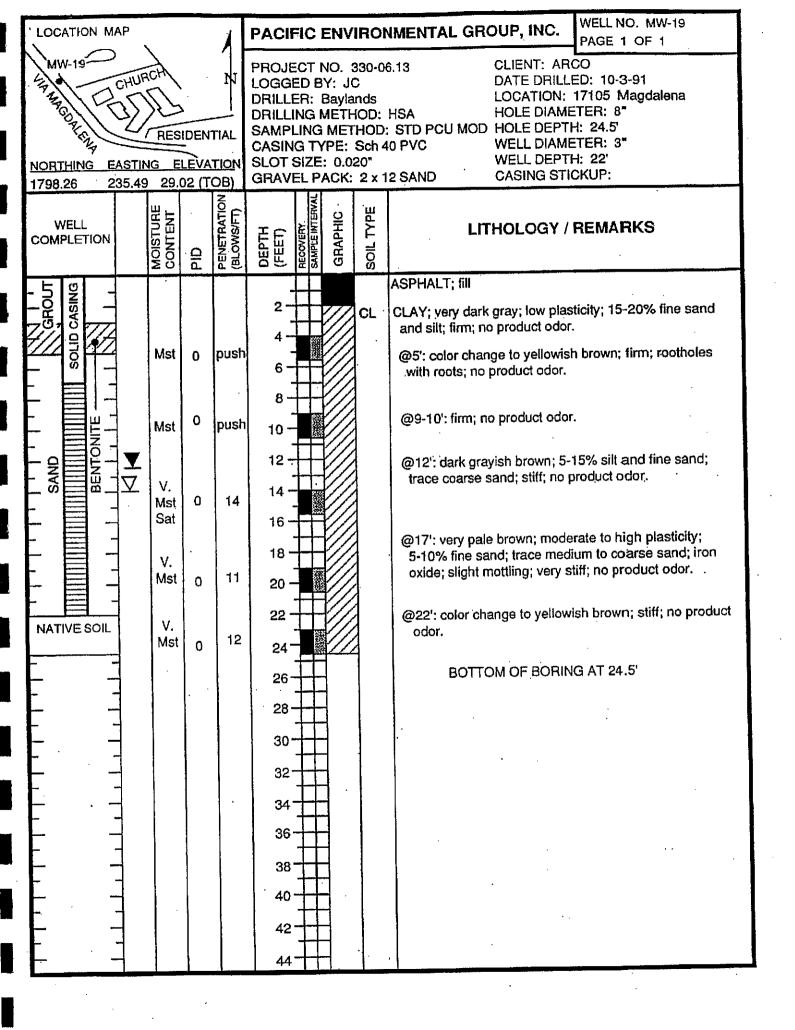

# Attachment A Boring/Well Construction Logs

| 0 -  | Blows/<br>Ft. | Sample<br>No. | USCS  | DESCRIPTION                                                                                                    | CONS |
|------|---------------|---------------|-------|----------------------------------------------------------------------------------------------------------------|------|
| 2 -  | 10            | S-I           | СН    | Silty clay, black, damp, high plasticity, stiff.                                                               |      |
| 4 -  | 15            | S-4 <b>T</b>  | CL    | Silty clay, trace of coarse-grained sand and gravel, brown, damp, low plasticity, stiff.                       |      |
| 6 -  | 14            | S-6.5I        |       | Low to medium plasticity.                                                                                      |      |
| 8 -  | 11            | S-9           | SC    | Clayey sand, fine- to coarse-grained sand, trace of silt, green-gray, very moist, no plasticity, medium dense. |      |
| 12 - | 6             | S-12          | CH CH | Silty clay, green-brown, moist, high plasticity, medium stiff.                                                 |      |
| 14 - | 15            | S-14          | CL    | Silty clay, trace of medium-grained gravel, green-gray, moist, high plasticity, stiff.                         |      |
| 18 - | 7             | s-20          | СН    | Silty clay, brown, moist, high plasticity, medium stiff.                                                       |      |
| 22 - |               |               | SP    | Sand, medium- to coarse-grained, trace of gravel, brown, wet, no plasticity, medium dense.                     |      |
| 24 - | 13            | S-25          |       |                                                                                                                |      |
| 28   | _             | _             |       |                                                                                                                | Cave |
| 30   | 9             | s-30          |       | Total Depth = 30 feet. Boring terminated at sufficient depth to evaluate                                       |      |

LOG OF BORING B-2/MW-5
ARCO Station No. 608
17601 Hesperian Boulevard
San Lorenzo, California

P - 8

PLATE

PROJECT NO. 87131-1