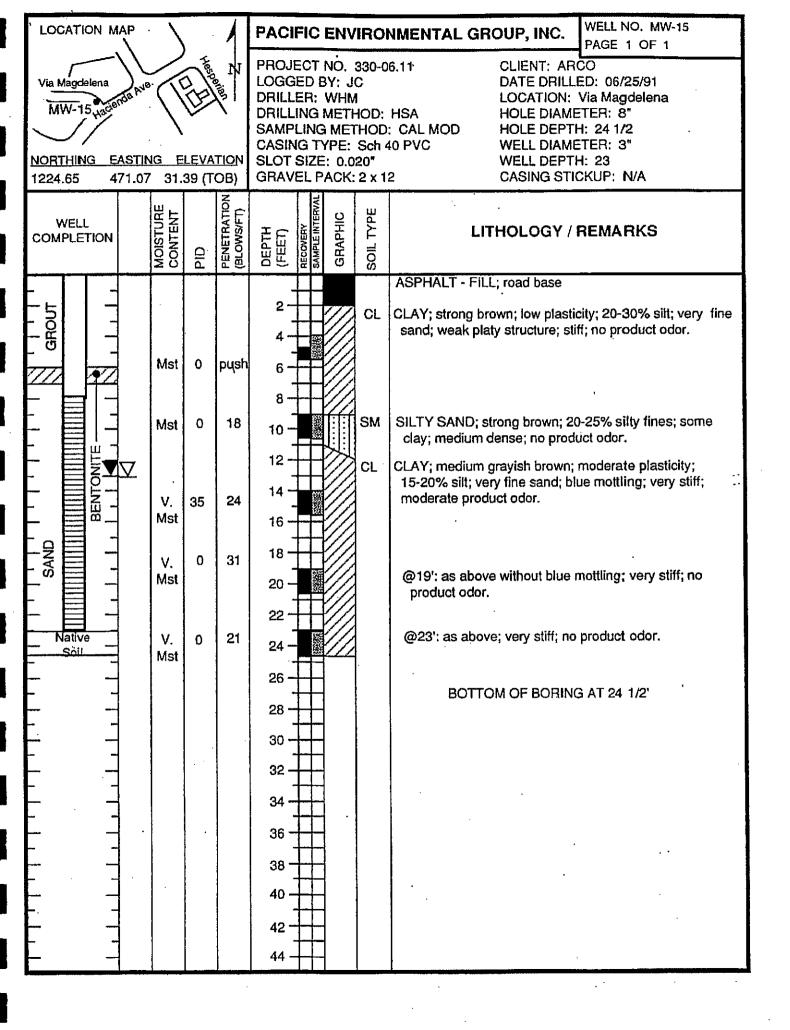

# Attachment A Boring/Well Construction Logs

| 0 -  | Blows/<br>Ft. | Sample<br>No. | USCS  | DESCRIPTION                                                                                                    | CONS |
|------|---------------|---------------|-------|----------------------------------------------------------------------------------------------------------------|------|
| 2 -  | 10            | S-I           | СН    | Silty clay, black, damp, high plasticity, stiff.                                                               |      |
| 4 -  | 15            | S-4 <b>T</b>  | CL    | Silty clay, trace of coarse-grained sand and gravel, brown, damp, low plasticity, stiff.                       |      |
| 6 -  | 14            | S-6.5I        |       | Low to medium plasticity.                                                                                      |      |
| 8 -  | 11            | S-9           | SC    | Clayey sand, fine- to coarse-grained sand, trace of silt, green-gray, very moist, no plasticity, medium dense. |      |
| 12 - | 6             | S-12          | CH CH | Silty clay, green-brown, moist, high plasticity, medium stiff.                                                 |      |
| 14 - | 15            | S-14          | CL    | Silty clay, trace of medium-grained gravel, green-gray, moist, high plasticity, stiff.                         |      |
| 18 - | 7             | s-20          | СН    | Silty clay, brown, moist, high plasticity, medium stiff.                                                       |      |
| 22 - |               |               | SP    | Sand, medium- to coarse-grained, trace of gravel, brown, wet, no plasticity, medium dense.                     |      |
| 24 - | 13            | S-25          |       |                                                                                                                |      |
| 28   | _             | _             |       |                                                                                                                | Cave |
| 30   | 9             | s-30          |       | Total Depth = 30 feet. Boring terminated at sufficient depth to evaluate                                       |      |

LOG OF BORING B-2/MW-5
ARCO Station No. 608
17601 Hesperian Boulevard
San Lorenzo, California

P - 8

PLATE

PROJECT NO. 87131-1