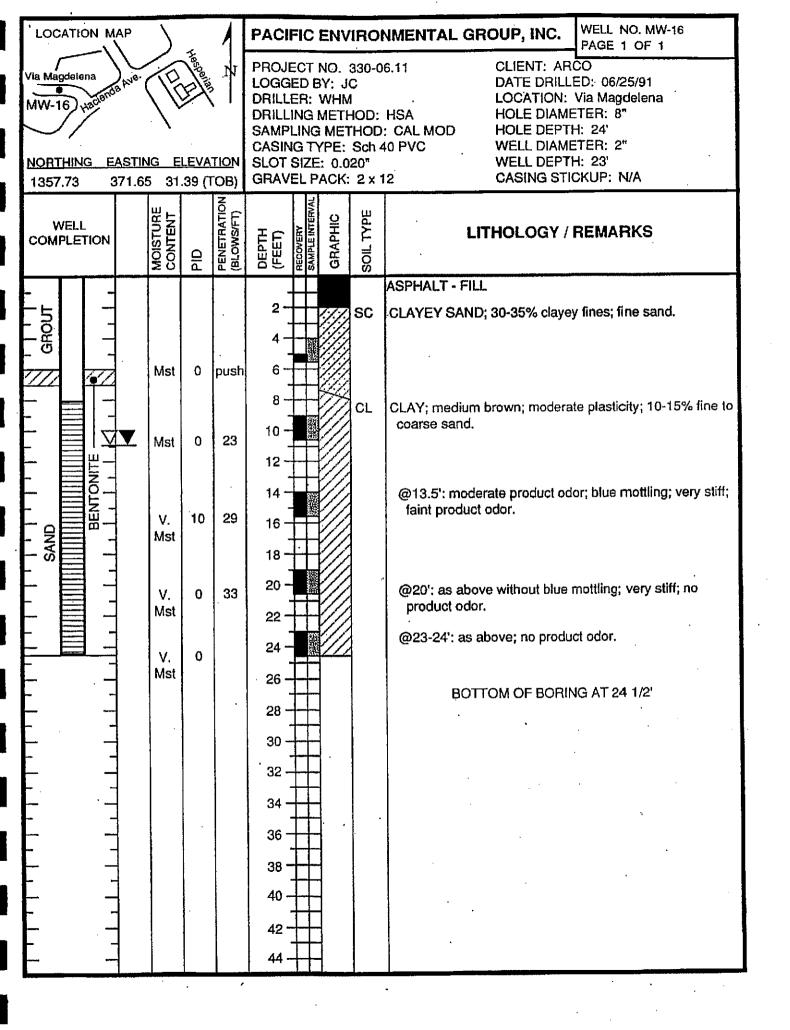

# Attachment A Boring/Well Construction Logs

| 0 -  | Blows/<br>Ft. | Sample<br>No. | USCS  | DESCRIPTION                                                                                                    | CONS |
|------|---------------|---------------|-------|----------------------------------------------------------------------------------------------------------------|------|
| 2 -  | 10            | S-I           | СН    | Silty clay, black, damp, high plasticity, stiff.                                                               |      |
| 4 -  | 15            | S-4 <b>T</b>  | CL    | Silty clay, trace of coarse-grained sand and gravel, brown, damp, low plasticity, stiff.                       |      |
| 6 -  | 14            | S-6.5I        |       | Low to medium plasticity.                                                                                      |      |
| 8 -  | 11            | S-9           | SC    | Clayey sand, fine- to coarse-grained sand, trace of silt, green-gray, very moist, no plasticity, medium dense. |      |
| 12 - | 6             | S-12          | CH CH | Silty clay, green-brown, moist, high plasticity, medium stiff.                                                 |      |
| 14 - | 15            | S-14          | CL    | Silty clay, trace of medium-grained gravel, green-gray, moist, high plasticity, stiff.                         |      |
| 18 - | 7             | s-20          | СН    | Silty clay, brown, moist, high plasticity, medium stiff.                                                       |      |
| 22 - |               |               | SP    | Sand, medium- to coarse-grained, trace of gravel, brown, wet, no plasticity, medium dense.                     |      |
| 24 - | 13            | S-25          |       |                                                                                                                |      |
| 28   | _             | _             |       |                                                                                                                | Cave |
| 30   | 9             | s-30          |       | Total Depth = 30 feet. Boring terminated at sufficient depth to evaluate                                       |      |

LOG OF BORING B-2/MW-5
ARCO Station No. 608
17601 Hesperian Boulevard
San Lorenzo, California

P - 8

PLATE

PROJECT NO. 87131-1