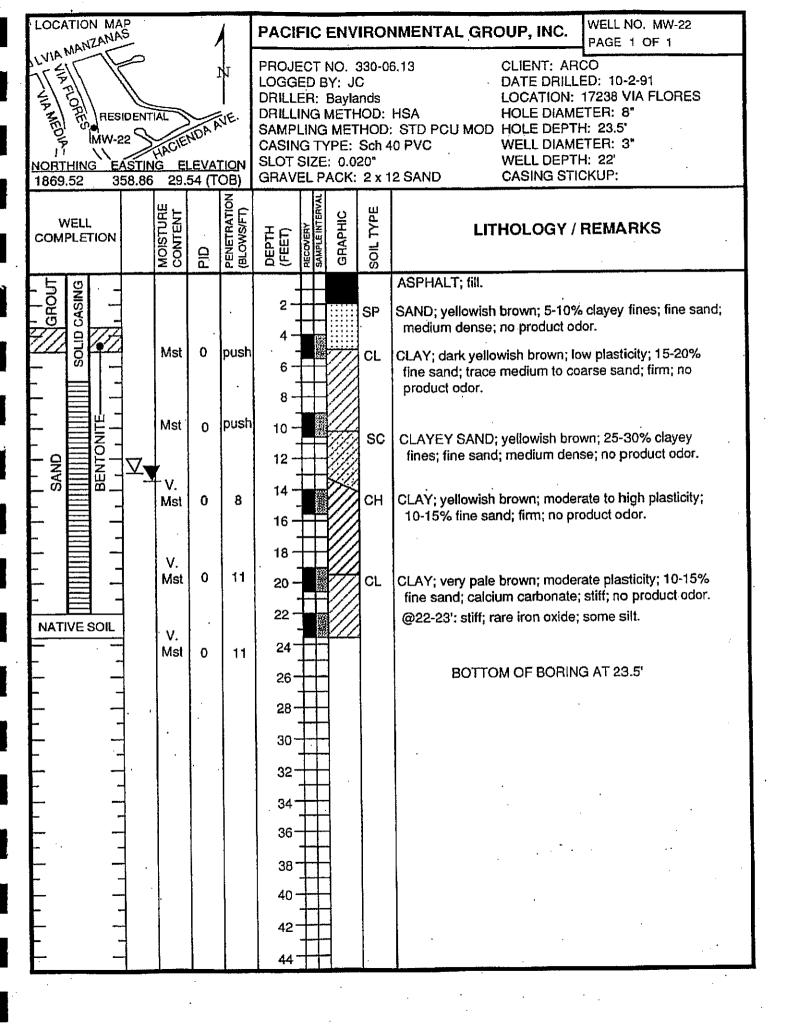

# Attachment A Boring/Well Construction Logs

| 0 -  | Blows/<br>Ft. | Sample<br>No. | USCS  | DESCRIPTION                                                                                                    | CONS |
|------|---------------|---------------|-------|----------------------------------------------------------------------------------------------------------------|------|
| 2 -  | 10            | S-I           | СН    | Silty clay, black, damp, high plasticity, stiff.                                                               |      |
| 4 -  | 15            | S-4 <b>T</b>  | CL    | Silty clay, trace of coarse-grained sand and gravel, brown, damp, low plasticity, stiff.                       |      |
| 6 -  | 14            | S-6.5I        |       | Low to medium plasticity.                                                                                      |      |
| 8 -  | 11            | S-9           | SC    | Clayey sand, fine- to coarse-grained sand, trace of silt, green-gray, very moist, no plasticity, medium dense. |      |
| 12 - | 6             | S-12          | CH CH | Silty clay, green-brown, moist, high plasticity, medium stiff.                                                 |      |
| 14 - | 15            | S-14          | CL    | Silty clay, trace of medium-grained gravel, green-gray, moist, high plasticity, stiff.                         |      |
| 18 - | 7             | s-20          | СН    | Silty clay, brown, moist, high plasticity, medium stiff.                                                       |      |
| 22 - |               |               | SP    | Sand, medium- to coarse-grained, trace of gravel, brown, wet, no plasticity, medium dense.                     |      |
| 24 - | 13            | S-25          |       |                                                                                                                |      |
| 28   | _             | _             |       |                                                                                                                | Cave |
| 30   | 9             | s-30          |       | Total Depth = 30 feet. Boring terminated at sufficient depth to evaluate                                       |      |

LOG OF BORING B-2/MW-5
ARCO Station No. 608
17601 Hesperian Boulevard
San Lorenzo, California

P - 8

PLATE

PROJECT NO. 87131-1