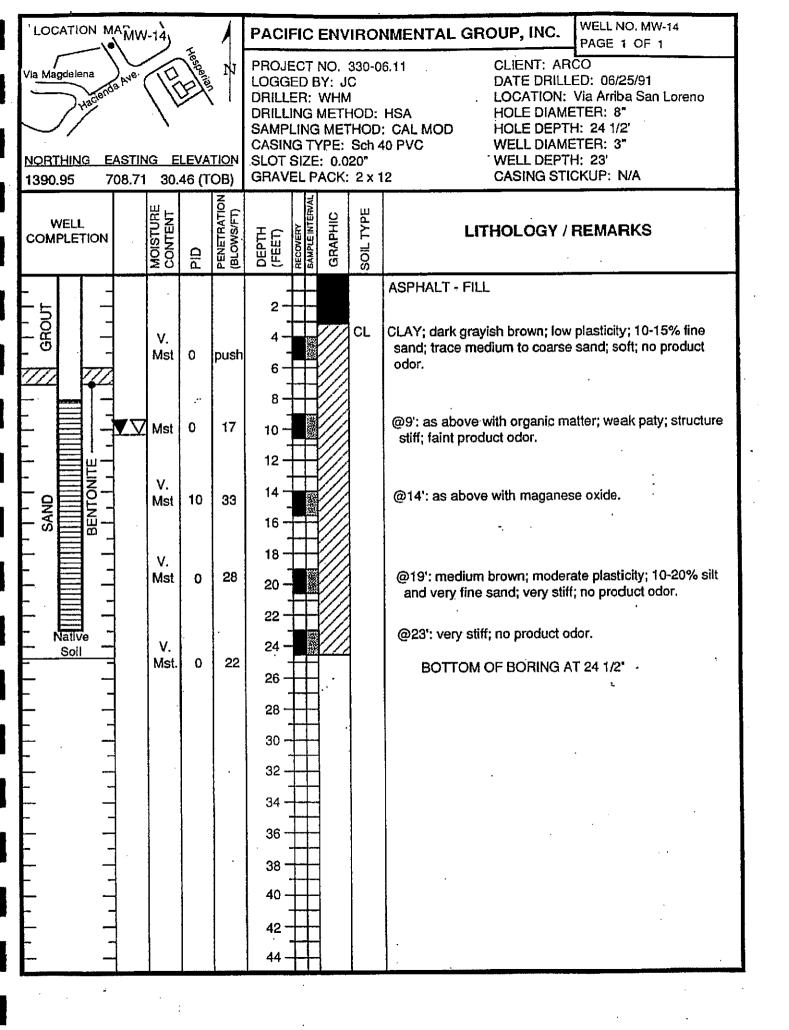

# Attachment A Boring/Well Construction Logs

| 0 -  | Blows/<br>Ft. | Sample<br>No. | USCS  | DESCRIPTION                                                                                                    | CONS |
|------|---------------|---------------|-------|----------------------------------------------------------------------------------------------------------------|------|
| 2 -  | 10            | S-I           | СН    | Silty clay, black, damp, high plasticity, stiff.                                                               |      |
| 4 -  | 15            | S-4 <b>T</b>  | CL    | Silty clay, trace of coarse-grained sand and gravel, brown, damp, low plasticity, stiff.                       |      |
| 6 -  | 14            | S-6.5I        |       | Low to medium plasticity.                                                                                      |      |
| 8 -  | 11            | S-9           | SC    | Clayey sand, fine- to coarse-grained sand, trace of silt, green-gray, very moist, no plasticity, medium dense. |      |
| 12 - | 6             | S-12          | CH CH | Silty clay, green-brown, moist, high plasticity, medium stiff.                                                 |      |
| 14 - | 15            | S-14          | CL    | Silty clay, trace of medium-grained gravel, green-gray, moist, high plasticity, stiff.                         |      |
| 18 - | 7             | s-20          | СН    | Silty clay, brown, moist, high plasticity, medium stiff.                                                       |      |
| 22 - |               |               | SP    | Sand, medium- to coarse-grained, trace of gravel, brown, wet, no plasticity, medium dense.                     |      |
| 24 - | 13            | S-25          |       |                                                                                                                |      |
| 28   | _             | _             |       |                                                                                                                | Cave |
| 30   | 9             | s-30          |       | Total Depth = 30 feet. Boring terminated at sufficient depth to evaluate                                       |      |

LOG OF BORING B-2/MW-5
ARCO Station No. 608
17601 Hesperian Boulevard
San Lorenzo, California

P - 8

PLATE

PROJECT NO. 87131-1