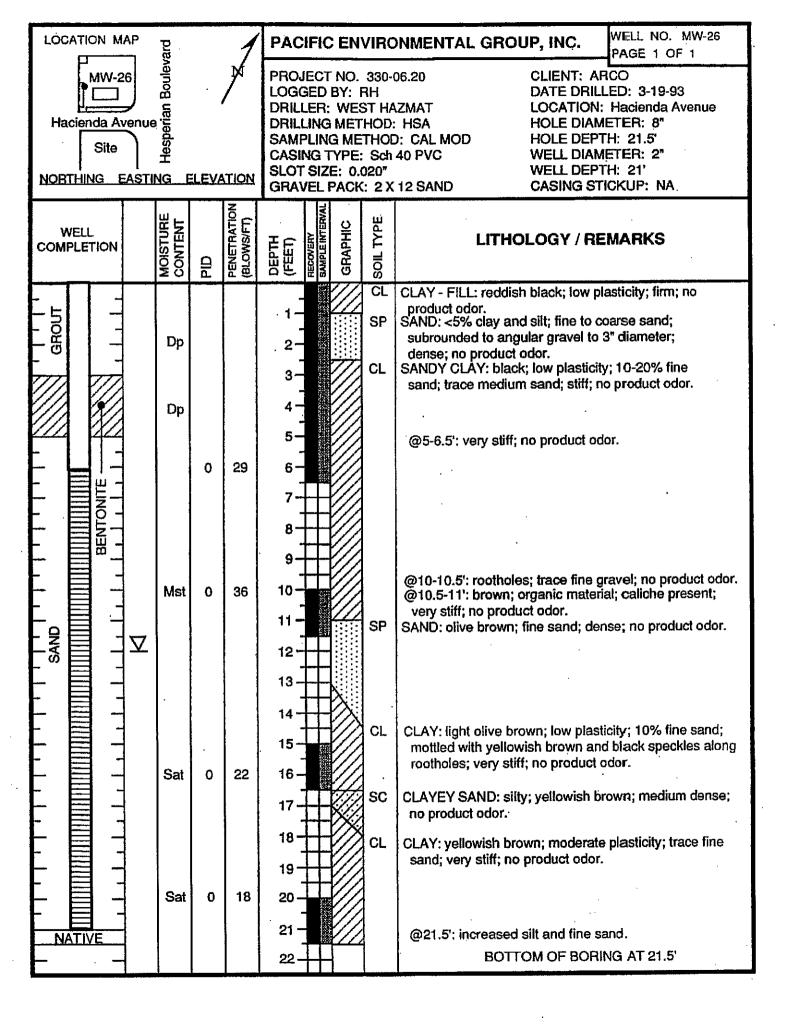

Table 1. Summary of Well Construction and Destruction Information Atlantic Richfield Company Station #608, 17601 Hesperian Boulevard, San Lorenzo, California

| Well ID    | Location<br>(APN or ROW) | Date<br>Constructed | Casing<br>Diameter (in) | Casing<br>Material | Boring<br>Depth (ft) | Screen<br>Interval (ft) | Date of<br>Destruction |  |
|------------|--------------------------|---------------------|-------------------------|--------------------|----------------------|-------------------------|------------------------|--|
| MW-1       | 412-71-2-3               | 1/19/1988           | 4.0                     | PVC                | 29.0                 | 4.0-29.0                | 6/14/1988              |  |
| MW-2/A-1   | 412-71-2-3               | 10/7/1985           | 3.0                     | PVC                | 24.0                 | 11.0-24.0               | 6/14/1988              |  |
| MW-3       | 412-71-2-3               | unknown             | 8.0                     | Steel              | 14.0                 | unknown                 | 7/18/1990              |  |
| MW-4       | 412-71-2-3               | unknown             | 8.0                     | Steel              | 11.6                 | unknown                 | 7/18/1990              |  |
| MW-5       | 412-71-2-3               | 1/19/1988           | 4.0                     | PVC                | 14.5                 | 4.0-14.5                | 7/12/2012              |  |
| MW-6/E-1   | 412-71-2-3               | unknown             | 8.0                     | Steel              | unknown              | unknown                 | 7/18/1990              |  |
| MW-7       | 412-71-2-3               | 3/29/1990           | 3.0                     | PVC                | 22.0                 | 6.0-19.0                | 7/12/2012              |  |
| MW-8       | 412-71-3-36              | 3/29/1990           | 3.0                     | PVC                | 21.5                 | 6.5-21.5                | 7/12/2012              |  |
| MW-9       | County ROW               | 4/5/1990            | 3.0                     | PVC                | 22.0                 | 6.0-19.5                | 7/12/2012              |  |
| MW-10      | County ROW               | 4/5/1990            | 3.0                     | PVC                | 25.5                 | 6.0-23.0                | 7/11/2012              |  |
| MW-11      | County ROW               | 4/5/1990            | 3.0                     | PVC                | 20.5                 | 6.0-19.5                | 7/11/2012              |  |
| MW-12/E-1A | 412-71-2-3               | 7/18/1990           | 6.0                     | PVC                | 27.0                 | 6.0-26.0                | 7/13/2012              |  |
| MW-13      | 412-71-2-3               | 6/25/2001           | 3.0                     | PVC                | 25.5                 | 8.0-23.0                | 11/20/2012             |  |
| MW-14      | County ROW               | 6/25/1991           | 3.0                     | PVC                | 24.5                 | 8.0-23.0                | 7/9/2012               |  |
| MW-15      | County ROW               | 6/25/1991           | 3.0                     | PVC                | 24.5                 | 8.0-23.0                | 7/10/2012              |  |
| MW-16      | County ROW               | 6/25/1991           | 2.0                     | PVC                | 24.0                 | 8.0-23.0                | 7/10/2012              |  |
| MW-17      | 412-55-76-2              | 6/25/1991           | 2.0                     | PVC                | 23.0                 | 8.0-23.0                | 3/13/1996              |  |
| MW-18      | County ROW               | 10/3/1991           | 3.0                     | PVC                | 24.5                 | 6.5-22.0                | 7/10/2012              |  |
| MW-19      | County ROW               | 10/3/1991           | 3.0                     | PVC                | 24.5                 | 7.0-22.0                | 7/11/2012              |  |
| MW-20      | County ROW               | 10/3/1991           | 3.0                     | PVC                | 22.0                 | 7.0-22.0                | 10/11/1993             |  |
| MW-21      | County ROW               | 10/2/1991           | 3.0                     | PVC                | 25.0                 | 7.0-22.0                | 7/9/2012               |  |
| MW-22      | County ROW               | 10/2/1991           | 3.0                     | PVC                | 23.5                 | 7.0-22.0                | 7/9/2012               |  |
| MW-23      | County ROW               | 10/2/1991           | 3.0                     | PVC                | 23.5                 | 7.0-22.0                | 7/13/2012              |  |
| MW-24      | 412-58-7-5               | 3/17/1993           | 2.0                     | PVC                | 21.0                 | 6.0-21.0                | 7/12/2012              |  |
| MW-25      | 412-71-2-3               | 3/17/1993           | 2.0                     | PVC                | 21.0                 | 6.0-21.0                | 7/12/2012              |  |
| MW-26      | 412-58-7-5               | 3/19/1993           | 2.0                     | PVC                | 21.5                 | 6.0-21.0                | 7/12/2012              |  |
| SP-1/V-4   | 412-71-2-3               | 3/18/1993           | 2.0/2.0                 | PVC                | 22.5                 | 20.0-21.0/ 6.0·<br>15.0 | 7/12/2012              |  |
| SP-2/V-5   | County ROW               | 3/18/1993           | 2.0/2.0                 | PVC                | 19.0                 | 18.0-19.0/ 6.0·<br>11.0 | 7/11/2012              |  |