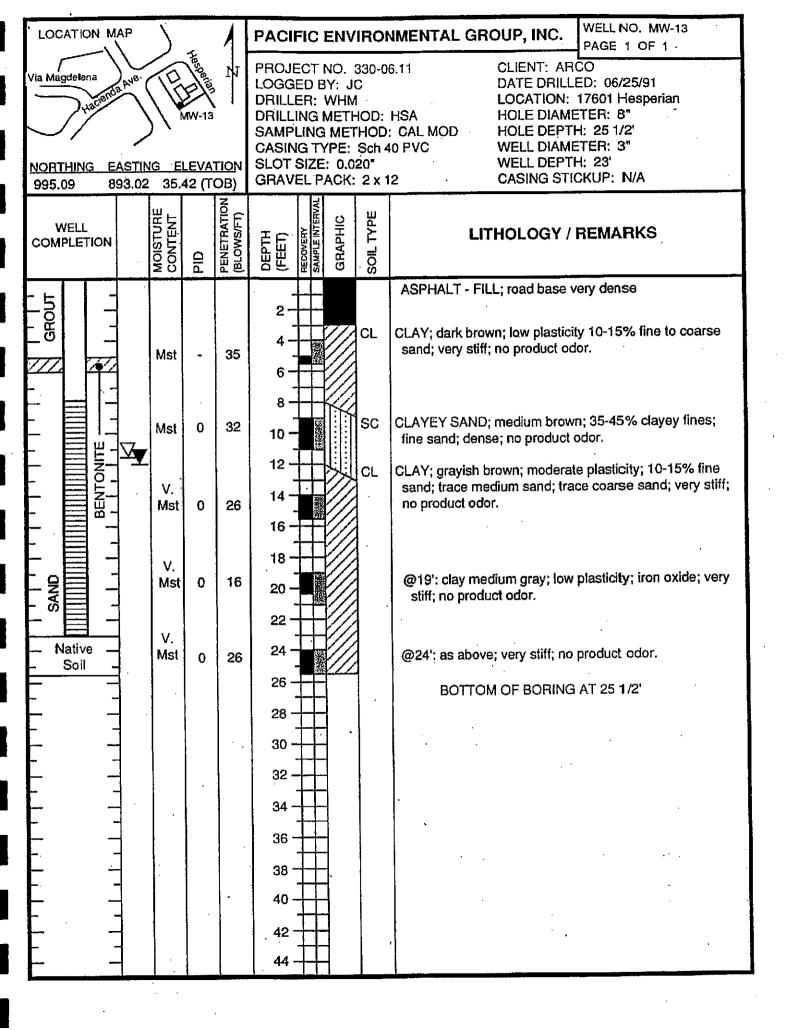

# Attachment A Boring/Well Construction Logs

| 0 -  | Blows/<br>Ft. | Sample<br>No. | USCS  | DESCRIPTION                                                                                                    | CONS |
|------|---------------|---------------|-------|----------------------------------------------------------------------------------------------------------------|------|
| 2 -  | 10            | S-I           | СН    | Silty clay, black, damp, high plasticity, stiff.                                                               |      |
| 4 -  | 15            | S-4 <b>T</b>  | CL    | Silty clay, trace of coarse-grained sand and gravel, brown, damp, low plasticity, stiff.                       |      |
| 6 -  | 14            | S-6.5I        |       | Low to medium plasticity.                                                                                      |      |
| 8 -  | 11            | S-9           | SC    | Clayey sand, fine- to coarse-grained sand, trace of silt, green-gray, very moist, no plasticity, medium dense. |      |
| 12 - | 6             | S-12          | CH CH | Silty clay, green-brown, moist, high plasticity, medium stiff.                                                 |      |
| 14 - | 15            | S-14          | CL    | Silty clay, trace of medium-grained gravel, green-gray, moist, high plasticity, stiff.                         |      |
| 18 - | 7             | s-20          | СН    | Silty clay, brown, moist, high plasticity, medium stiff.                                                       |      |
| 22 - |               |               | SP    | Sand, medium- to coarse-grained, trace of gravel, brown, wet, no plasticity, medium dense.                     |      |
| 24 - | 13            | S-25          |       |                                                                                                                |      |
| 28   | _             | _             |       |                                                                                                                | Cave |
| 30   | 9             | s-30          |       | Total Depth = 30 feet. Boring terminated at sufficient depth to evaluate                                       |      |

LOG OF BORING B-2/MW-5
ARCO Station No. 608
17601 Hesperian Boulevard
San Lorenzo, California

P - 8

PLATE

PROJECT NO. 87131-1