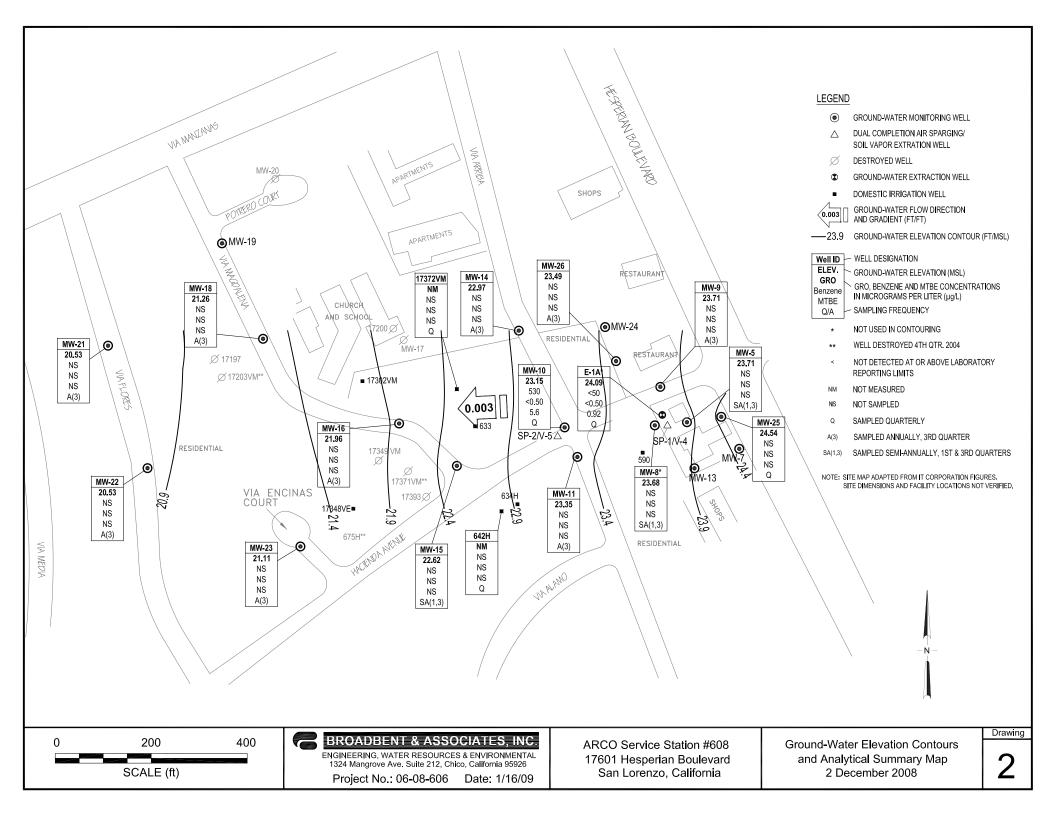

#### **DISCUSSION:**

A letter to Atlantic Richfield Company from the Alameda County Environmental Health (ACEH) dated 19 February 2009 stated that Station #608 is currently being considered for case closure. The letter further stated that BP would be notified of the results of the closure evaluation in approximately six months. Atlantic Richfield Company is currently awaiting a response from ACEH regarding case closure. On behalf of Atlantic Richfield Company, BAI is preparing a Case Closure Summary Report form to assist ACEH and hasten the closure process. Periodic ground-water monitoring has been suspended at the Site as dictated in the ACEH letter of 19 February 2009. For reference, a Site Location Map is provided as Drawing 1 and a Ground-Water Elevation Contour and Analytical Summary Map from Fourth Quarter 2008 is provided as Drawing 2.

## **ATTACHMENTS:**

- Drawing 1. Site Location Map, ARCO Service Station #608, 17601 Hesperian Boulevard, San Lorenzo, California
- Drawing 2. Ground-Water Elevation Contour and Analytical Summary Map, 2 December 2008, ARCO Service Station #608, 17601 Hesperian Boulevard, San Lorenzo, California