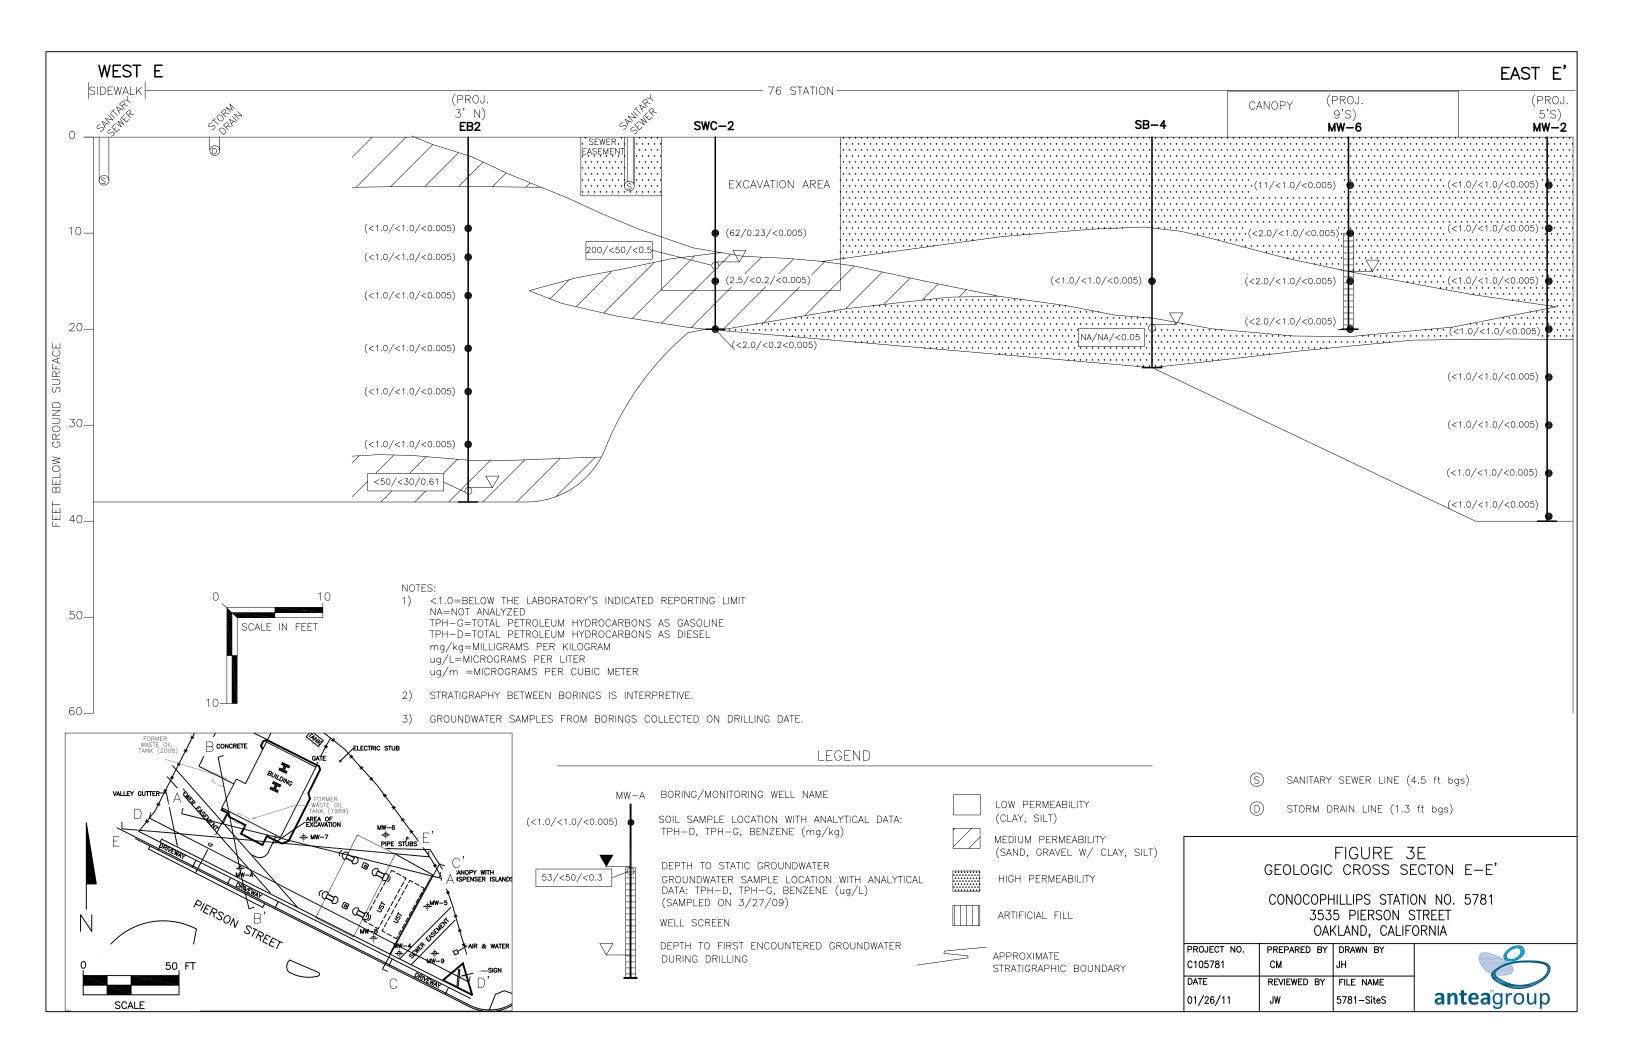

| SCM Element                            | SCM Sub-Element | Description                                                                                                                                                                                                                                                                                                                                                                                                                                                                                                                                                                                                                                                                                                                                                                                                                                                                                                                                                                                                                                                                                                                                                                                                                                                                                                                                                                                                                                                                                                                                                                                                                                                                                                                                                                                                                                                                                                                    | Reference                                                                                                         | Data Tables/Graphics                    | Data Gaps | Work to Address Data Gap |
|----------------------------------------|-----------------|--------------------------------------------------------------------------------------------------------------------------------------------------------------------------------------------------------------------------------------------------------------------------------------------------------------------------------------------------------------------------------------------------------------------------------------------------------------------------------------------------------------------------------------------------------------------------------------------------------------------------------------------------------------------------------------------------------------------------------------------------------------------------------------------------------------------------------------------------------------------------------------------------------------------------------------------------------------------------------------------------------------------------------------------------------------------------------------------------------------------------------------------------------------------------------------------------------------------------------------------------------------------------------------------------------------------------------------------------------------------------------------------------------------------------------------------------------------------------------------------------------------------------------------------------------------------------------------------------------------------------------------------------------------------------------------------------------------------------------------------------------------------------------------------------------------------------------------------------------------------------------------------------------------------------------|-------------------------------------------------------------------------------------------------------------------|-----------------------------------------|-----------|--------------------------|
| Site History and<br>Ownership          |                 | Prior to 1967: Vacant land, undeveloped (Delta 2008).                                                                                                                                                                                                                                                                                                                                                                                                                                                                                                                                                                                                                                                                                                                                                                                                                                                                                                                                                                                                                                                                                                                                                                                                                                                                                                                                                                                                                                                                                                                                                                                                                                                                                                                                                                                                                                                                          | Delta. 2008. Site Conceptual Model, November 20.                                                                  | Figure 2: Site Plan                     | None      | NA                       |
| ownersinp                              |                 | 1967: Installation of one 10,000-gallon premium gasoline UST, one 10,000-gallon unleaded gasoline UST, and one 280-gallon waste-oil UST at the site (Delta 2008).                                                                                                                                                                                                                                                                                                                                                                                                                                                                                                                                                                                                                                                                                                                                                                                                                                                                                                                                                                                                                                                                                                                                                                                                                                                                                                                                                                                                                                                                                                                                                                                                                                                                                                                                                              | Delta. 2010a. Assessment Report - Monitoring Well<br>Installation Work Plan and Storm Sewer Repair                | Appendix D: Soil Analytical Data        |           |                          |
|                                        |                 | December 1989: Two 10,000-gallon fuel USTs, one 280-gallon waste-oil UST, and associated product piping removed. A hole was observed in the waste-oil UST. A sewer easement is present on the site to the southwest of the waste-oil UST. Seven confirmation soil samples were collected from the gasoline UST excavation and product piping trench (Delta 2008).                                                                                                                                                                                                                                                                                                                                                                                                                                                                                                                                                                                                                                                                                                                                                                                                                                                                                                                                                                                                                                                                                                                                                                                                                                                                                                                                                                                                                                                                                                                                                              | Comments, May 7.                                                                                                  | Appendix E: Groundwater Analytical Data |           |                          |
|                                        |                 | February 1990: The first-generation waste-oil UST pit was overexcavated to 16 feet bgs. The excavation was reported to extend 35 feet to the east, 10 feet to the west, 15 feet to the south, and 2 feet to the north from the waste-oil UST location. Approximately 50 cubic yards of soil was removed. Further excavation was not possible due to utility lines in the area. The gasoline UST pit was not                                                                                                                                                                                                                                                                                                                                                                                                                                                                                                                                                                                                                                                                                                                                                                                                                                                                                                                                                                                                                                                                                                                                                                                                                                                                                                                                                                                                                                                                                                                    | Delta. 2010b. Assessment Report - Site Conceptual<br>Model Update, and Additional Assessment Workplan<br>July 30. | ,,                                      |           |                          |
|                                        |                 | overexcavated due to low hydrocarbon concentrations in samples from the sidewalls and bottom of the excavation. No holes or cracks were observed in the gasoline USTs. After confirmation sampling approximately 5,000 gallons of groundwater was removed from the gasoline UST excavation and disposed of off-site (Delta 2008).                                                                                                                                                                                                                                                                                                                                                                                                                                                                                                                                                                                                                                                                                                                                                                                                                                                                                                                                                                                                                                                                                                                                                                                                                                                                                                                                                                                                                                                                                                                                                                                              | Delta. 2011. Monitoring Well Installation and                                                                     |                                         |           |                          |
|                                        |                 | April 1990: Three soil borings were advanced to collect soil samples in the vicinity of the USTs. Soil boring MW1 (total depth of 50 feet bgs) was located adjacent to the former (second generation) waste oil UST. Soil borings MW2 (total depth of 39.5 feet bgs) and MW3 (total depth of 40 feet bgs) were located adjacent to the gasoline USTs in the eastern portion of the site <b>Figure 2</b> ). The three soil borings were intended to be converted into monitoring wells; however, groundwater was not encountered and the boreholes were grouted. Soil samples were collected at 5-foot intervals (generally) to each soil boring's total depth. Total petroleum hydrocarbons (TPH) as gasoline (TPHg), TPH as diesel (TPHd), TPH as motor oil (TPHmo), benzene, toluene, ethylbenzene, and total xylenes (BTEX) were not detected above laboratory reporting limits in the soil samples collected (Delta 2008).                                                                                                                                                                                                                                                                                                                                                                                                                                                                                                                                                                                                                                                                                                                                                                                                                                                                                                                                                                                                 | Quarterly Status Report, January 31. AECOM. 2015. Site Assessment Report, July.                                   |                                         |           |                          |
|                                        |                 | July 1990: Two soil borings (EB1 and EB2) were advanced near the location of the former (first generation) waste-oil UST excavation. The soil borings were drilled to depths of 34.5 and 38 feet bgs, respectively. Groundwater was encountered at 33.5 feet bgs in EB1 and at 36.7 feet bgs in EB2; therefore, groundwater samples were collected from both soil borings (Delta 2008).                                                                                                                                                                                                                                                                                                                                                                                                                                                                                                                                                                                                                                                                                                                                                                                                                                                                                                                                                                                                                                                                                                                                                                                                                                                                                                                                                                                                                                                                                                                                        |                                                                                                                   |                                         |           |                          |
|                                        |                 | December 1990: A 2-inch-diameter monitoring well (MW-A) was installed approximately 15 feet south of the former (first generation) waste-oil UST to a depth of 45 feet bgs. Groundwater was encountered at 33 feet bgs during the well installation. A groundwater sample was collected on December 18, 1990 (Delta 2008).                                                                                                                                                                                                                                                                                                                                                                                                                                                                                                                                                                                                                                                                                                                                                                                                                                                                                                                                                                                                                                                                                                                                                                                                                                                                                                                                                                                                                                                                                                                                                                                                     |                                                                                                                   |                                         |           |                          |
|                                        |                 | October 2003: TRC, Inc. (Delta 2008) preformed a baseline site assessment, advancing five soil borings (SB-1 through SB 5) around the dispenser islands and USTs, and one near the second-generation waste-oil tank.                                                                                                                                                                                                                                                                                                                                                                                                                                                                                                                                                                                                                                                                                                                                                                                                                                                                                                                                                                                                                                                                                                                                                                                                                                                                                                                                                                                                                                                                                                                                                                                                                                                                                                           |                                                                                                                   |                                         |           |                          |
|                                        |                 | April 2008: Delta removed the second-generation waste-oil UST and collected four soil samples (WO1 through WO4) from the excavation (Figure 2). The samples were all non-detect for all analyses; therefore, no overexcavation was conducted. The stockpiled soil was backfilled into the tank cavity following receipt of the laboratory results and the tank was not replaced (Delta 2008).                                                                                                                                                                                                                                                                                                                                                                                                                                                                                                                                                                                                                                                                                                                                                                                                                                                                                                                                                                                                                                                                                                                                                                                                                                                                                                                                                                                                                                                                                                                                  |                                                                                                                   |                                         |           |                          |
|                                        |                 | March 2010: Delta advanced four soil borings (SWC-2, SWD-2, SB-6, and SB-7) to carry out recommendations made in the 2008 Site Conceptual Model. Three soil borings (SWC-2, SWD-2, and SB-7) were located near the former first-generation waste-oil UST and one soil boring (SB-6) was located east of the site's current fuel USTs (Delta 2010a) <b>Figure 2</b> ).                                                                                                                                                                                                                                                                                                                                                                                                                                                                                                                                                                                                                                                                                                                                                                                                                                                                                                                                                                                                                                                                                                                                                                                                                                                                                                                                                                                                                                                                                                                                                          |                                                                                                                   |                                         |           |                          |
|                                        |                 | April 2010: The sidewall of the manhole cover #2 (MH-2), located approximately 10 feet west of MW-4, was observed to be leaking liquid into the storm drain. Innovative Construction Solutions (ICS) placed a permanent patch on the sidewall of the manhole cover that had been observed seeping water into the storm drain. Follow-up inspections and photoionization detector (PID) observations of the manhole sidewall repair indicated the repair was intact and no further water was seeping into the storm drain manhole (Delta 2010a).                                                                                                                                                                                                                                                                                                                                                                                                                                                                                                                                                                                                                                                                                                                                                                                                                                                                                                                                                                                                                                                                                                                                                                                                                                                                                                                                                                                |                                                                                                                   |                                         |           |                          |
|                                        |                 | June 2010: Soil boring SB-8 and monitoring wells MW-4 and MW-5 were installed to the south and southeast of the UST location. The addition of the wells was to evaluate subsurface geology and the lateral extent of petroleum hydrocarbon concentrations in the soil and groundwater to the south and east of the existing USTs. Delta collected a grab groundwater sample from SB-8 and collected groundwater samples from MW-4 and MW-5 by purging. Groundwater samples collected from SB-8 had a concentration of TPHd at 99 micrograms per liter (µg/L), TPHg at 73 µg/L, and methyl tertiary butyl ether (MTBE) at 53 µg/L. After development, monitoring well MW-4 had groundwater concentrations of TPHg at 58 µg/L, toluene at 9.7 µg/L, ethylbenzene at 1.3 µg/L, tolal xylenes at 16 µg/L, and MTBE at 5.4 µg/L. No after development, monitoring well MW-5 had concentrations of TPHd at 3,000 µg/L, TPHg at 29,000 µg/L, benzene at 580 µg/L, toluene at 6,800 µg/L, ethylbenzene at 850 µg/L and total xylenes at 7,200 µg/L (Delta 2010b). A utility survey was conducted in response to a request by ACEH in its letter dated May 21. 2010. A sewer line was not identified in the area designated "sewer easement," noted on various historical site plans in the eastern portion of the service station property. An inspection of the sewer manhole located in Pierson Street did not identify an inlet emanating from the station property. A survey using ground penetrating radar (GPR) was also performed on the site, including the area identified as the sewer easement in the eastern portion of the site while other sewer lines identified during the June survey are shown as "solid" lines. Delta could not speculate the origination of the sewer easement shown on various figures, but reported that no evidence of the sewer line was found during utility survey activities (Delta 2010b). |                                                                                                                   |                                         |           |                          |
|                                        |                 | November 2010: Four additional groundwater monitoring wells (MW-6 through MW-9) were installed on-site (Delta 2011).                                                                                                                                                                                                                                                                                                                                                                                                                                                                                                                                                                                                                                                                                                                                                                                                                                                                                                                                                                                                                                                                                                                                                                                                                                                                                                                                                                                                                                                                                                                                                                                                                                                                                                                                                                                                           |                                                                                                                   |                                         |           |                          |
|                                        |                 | June 2015: AECOM conducted a site assessment investigation at the request of ACEH. Six soil borings were advanced to depths between 18 and 24 feet bgs. Soils were logged and sampled, and groundwater samples were collected where available. TPHmo concentrations above the commercial/industrial environmental screening level (ESL) for shallow soil were detected (SB-11 at 2, 5, and 10 feet bgs with concentrations of 1,300, 2,600, and 6,100 mg/kg, respectively). TPHd was detected above the ESL in one sample from SB-11 at 10 feet bgs, at 370 mg/kg. Off-site soil hydrocarbon concentrations in SB-13, SB-14, and SB-15 were found to be below ESLs. Dissolved-phase concentrations in groundwater grab samples from SB-13 revealed a TPHg concentration of 44,000 µg/L. Benzene and MTBE were not detected at SB-13.                                                                                                                                                                                                                                                                                                                                                                                                                                                                                                                                                                                                                                                                                                                                                                                                                                                                                                                                                                                                                                                                                           |                                                                                                                   |                                         |           |                          |
|                                        |                 | Site is owned by United Brothers Enterprises Inc. represented by Mr. Delong Liu.                                                                                                                                                                                                                                                                                                                                                                                                                                                                                                                                                                                                                                                                                                                                                                                                                                                                                                                                                                                                                                                                                                                                                                                                                                                                                                                                                                                                                                                                                                                                                                                                                                                                                                                                                                                                                                               |                                                                                                                   |                                         |           |                          |
| Utilities and<br>Preferential Pathways |                 | ACEH requested a utility survey in a letter dated May 21, 2010. The utility survey was performed in June 2010 and no sewer line was identified in the eastern portion of the service station included on previous site plans for the property. An inspection of the sewer manhole located in Pierson Street did not identify an inlet emanating from the station property. A survey using GPR was also performed at the site, including the area identified as the sewer easement in the eastern portion of the site (Figure 4a). No anomalies were noted during the GPR survey to indicate any subsurface sewer line in this area. Also, a review of the City of Oakland utility figures show this possible sewer line with a "dashed" line while other sewer lines identified during the June survey are shown as "solid" lines Figure 4b). Delta could not speculate the origination of the sewer easement shown on various figures, but reports that no evidence of the sewer line was found during utility survey activities on the eastern portion of the property (Delta 2010). A sewer line was identified in the western portion of the property by Delta (2010) along the sewer the easement. This line ranges from 3 to 6 feet bgs Figure 4c).                                                                                                                                                                                                                                                                                                                                                                                                                                                                                                                                                                                                                                                                      | July 30.                                                                                                          | Figures 4a, 4b, 4c: Utility Maps        | None      | NA                       |