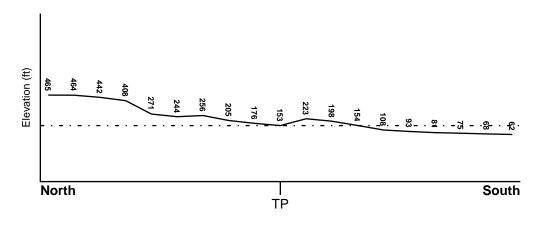

Sincerely,

Nicole Arceneaux Project Manager

Attachment: Site Conceptual Model

my my

| SCM Element                  | SCM Sub-Element | Description Description                                                                                                                                                                                                                                                                                                                                                                                                                                                                                                                                                                                                                                                                                                                                                                                                                                                                                                                                                                                                                                                                                                                                                                                                                                                                                                                                                                                                                                                                                                                                                                                                                                                                                                                                                                                                                                                                                                                                                                                                                                                                                                        | Reference                                                                                                                                                                                                                                                                                                                                                            | Data Tables/Graphics                            | Data Gaps | Work to Address Data Gap |
|------------------------------|-----------------|--------------------------------------------------------------------------------------------------------------------------------------------------------------------------------------------------------------------------------------------------------------------------------------------------------------------------------------------------------------------------------------------------------------------------------------------------------------------------------------------------------------------------------------------------------------------------------------------------------------------------------------------------------------------------------------------------------------------------------------------------------------------------------------------------------------------------------------------------------------------------------------------------------------------------------------------------------------------------------------------------------------------------------------------------------------------------------------------------------------------------------------------------------------------------------------------------------------------------------------------------------------------------------------------------------------------------------------------------------------------------------------------------------------------------------------------------------------------------------------------------------------------------------------------------------------------------------------------------------------------------------------------------------------------------------------------------------------------------------------------------------------------------------------------------------------------------------------------------------------------------------------------------------------------------------------------------------------------------------------------------------------------------------------------------------------------------------------------------------------------------------|----------------------------------------------------------------------------------------------------------------------------------------------------------------------------------------------------------------------------------------------------------------------------------------------------------------------------------------------------------------------|-------------------------------------------------|-----------|--------------------------|
| escription and<br>t Site Use |                 | The site is an active 76 branded service station located at the northwestern corner of the intersection of Pierson Street and MacArthur Boulevard in Oakland, California (Figure 1). The current site configuration includes a station building, two 12,000-gallon gasoline underground storage tanks (USTs), and four dispensers on two islands Figure 2). The station building consists of a market/deli (formerly a vehicle repair shop) and an office area. City of Oakland sewer easements cross the western and southeastern corner of the site.  The site is located in a primarily residential area. To the north of the site is an off-ramp for east-bound Interstate 580 (I-580), to the east is MacArthur Boulevard and the Julia Morgan School for Girls (Mills College), to the south is Pierson Street and residential apartments, and to the west is the parking lot for the Kingdom Hall of Jehovah's Witnesses. The entire site is paved with concrete and asphalt.                                                                                                                                                                                                                                                                                                                                                                                                                                                                                                                                                                                                                                                                                                                                                                                                                                                                                                                                                                                                                                                                                                                                           |                                                                                                                                                                                                                                                                                                                                                                      | Figure 1: Site Location Map Figure 2: Site Plan | None      | NA                       |
| // Hydrogeology              | Regional        | The site is located in the San Francisco Bay area in Township 2 south, Range 3 west, in Section 3 (Mount Diablo Meridian) at an approximate elevation of 154 feet above mean sea level (AMSL) Figure                                                                                                                                                                                                                                                                                                                                                                                                                                                                                                                                                                                                                                                                                                                                                                                                                                                                                                                                                                                                                                                                                                                                                                                                                                                                                                                                                                                                                                                                                                                                                                                                                                                                                                                                                                                                                                                                                                                           |                                                                                                                                                                                                                                                                                                                                                                      | Figure 1: Site Location Map                     | None      | NA NA                    |
|                              |                 | 1). The topography is generally flat with a coastal uplift approximately 1.5 miles to the east, and San Francisco Bay is located approximately 4.5 miles to the southwest.  Geology: The site is located in the Coast Range Geomorphic Province, which is characterized by northwest-trending mountain ranges and valleys which run sub-parallel to the San Andreas Fault but are locally depressed in the San Francisco Bay area. The basement rocks consist of the San Franciscan Complex which is comprised of greywacke sandstones, radiolarian chert, shale, limestone, and lesser amounts of altered mafic volcanic rocks such as greenstone, serpentinite, and high-pressure metamorphic rocks, such as blueschist. Active thrust and transverse faults trend northwest to southeast in the vicinity of the site. The northwest-trending historically active Hayward transverse fault is located approximately 1,500 feet northeast of the site. The site is located on the western flank of the Oakland Hills which are underlain by the Quaternary San Antonio Formation and Holocene alluvium of the Temescal Formation. The San Antonio Formation consists of gravels with a silt and clay matrix. The Temescal Formation consists of alluvial deposits composed of unconsolidated, moderately sorted permeable silt with coarse sand and gravel (California Geological Survey 2002; 2010).  Hydrogeology: The site is located in the Santa Clara Valley Groundwater Basin and the East Bay Plain Subbasin (California Department of Water Resources [DWR] 2004). Groundwater is designated at potential future beneficial use throughout the subbasin; however, drinking water is supplied to the area by the East Bay Municipal Utility District (EBMUD). EBMUD states that "EBMUD's water supply begins at the Mokelumne River watershed in the Sierra Nevada and extends 90 miles to the East Bay." Almost all drinking water in the area comes from surface water via Hetch Hetchy Reservoir, and shallow groundwater near the site is not used for domestic or municipal consumption currently nor is it plan | California at http://www.quake.ca.gov/gmaps/GMC/stategeologicm ap.html  DWR. 2004. California's Groundwater Bulletin – Santa Clara Valley Groundwater Basin, East Bay                                                                                                                                                                                                |                                                 |           |                          |
|                              | Site            | The site is located within a small plunging eastward-trending valley. Hills located to the south of the site rise 90 feet above the surface, and hills located to the north of the site are gently sloping and rise 110 feet above the surface.  Geology: The majority of the site is underlain by fine-grained relatively low-permeability silt and clay which contain scattered deposits of clayey sand and silty sand to the depth explored (a maximum of 54 feet below ground surface (bgs). A zone of "well graded" and "poorly graded" gravel with silt and sand between 14 to 18 feet bgs was described in boring logs for MW-2, MW-A, SB-3, and SB-6. A similar more permeable zone within the same depth range was described by Delta as clayey sand with gravel and sandy clay in boring logs for MW-9 and MW-5, respectively (Delta Environmental, Inc. [Delta] 2010; 2011) (Appendix A).  Hydrogeology: Groundwater appears to be locally semi-confined. Several borings drilled to the same depth as monitoring well MW-A were dry upon completion (Delta 2010; 2011). Additionally, groundwater in all monitoring wells purge dry during sampling and are very slow to recover (greater than 2-hour recovery time). Due to the slow recovery, no purge samples are collected and submitted for laboratory analysis if the wells do not recharge Therefore, the majority of the groundwater samples have not been purge samples. During the first quarter 2015 groundwater monitoring event, preand post-purge samples were collected to verify that pre-purge samples were representative of groundwater conditions, and it was concluded they are (AECOM 2015).                                                                                                                                                                                                                                                                                                                                                                                                                                                 | Delta. 2010. Assessment Report, Site Conceptual Model Update, and Additional Assessment Workplan, July 30.  Delta. 2011. Monitoring Well Installation and Status Report, January 31.  AECOM. 2015. Third Quarter 2015 Groundwater Monitoring Report, October 14.                                                                                                     | Figure 3: Third Quarter 2015 Groundwater        | None      | NA                       |
| Vater Bodies                 |                 | The most recent groundwater monitoring event was conducted on September 7, 2015 (AECOM 2015). The depth to groundwater ranged from 3.85 to 16.83 feet below top of well casing (137.25 to 139.63 feet AMSL). The groundwater flow direction was calculated to the northeast with an average hydraulic gradient of approximately 0.04 feet per foot Figure 3). Historical groundwater contours and the most current contour by AECOM with all given data points within the same relative shallow aquifer suggests the site is in an area of groundwater convergence with a generally east/southeast trending swale which is consistent with the site's topographic setting. The presence of this swale leads to shifts in the groundwater flow direction and the groundwater elevations rise and fall.  Two surface water bodies are within a half mile of the site, Damon Slough (775 feet south) and Lion (Leona on Figure 1) Creek (525 feet southeast). Other surface water bodies are an unnamed pond on the Mills College campus located 2,800 feet east of the site. EBMUD's Thirty-Ninth Avenue Reservoir is located approximately 3,900 feet to the north. Peralta Creek is located approximately 1 mile to the northwest (Google Earth 2014; Delta 2010).                                                                                                                                                                                                                                                                                                                                                                                                                                                                                                                                                                                                                                                                                                                                                                                                                                                             | Google Earth. 2014. 37° 46′ 59.29″N, 122° 11′ 22.91″W, Google Earth. Accessed: March 27, 2014. Delta. 2010. Assessment Report, Site Conceptual Model Update, and Additional Assessment Workplan, July 30.                                                                                                                                                            | Figure 1: Site Location Map                     | None      | NA                       |
| v Wells                      |                 | The total depths of domestic wells within the subbasin reportedly range from 32 to 525 feet with an average of 206 feet. Total depth of municipal and irrigation wells range from 29 to 630 feet with an average of 191 feet (DWR 2004).  Previous reports indicated four wells were located on East Bay Regional Park District land, located approximately 2,200 feet northeast of the site (Delta 2010). A December 2013 review of DWR well records for a 2-mile radius of the site did not include any wells associated with the East Bay Regional Park District near the site (DWR 2013) (Appendix B). Four irrigation or water wells with total depths of approximately 300 and 350 feet bgs are listed for Mills College. The State Water Resources Control Board's GeoTracker database indicates that Mills College is prohibited from extracting groundwater at any depth without approval as a condition of closure for case RO000155 (T0600100899) (State Water Resources Control Board 2015).  Alameda County Public Works (APCW) well search was submitted on February 28, 2014, and received on September 14, 2015 (marked as confidential and sent to ACEH at the same time). Alameda County Public Works confidential well search indicates four irrigation wells, no domestic wells, and no municipal wells within a 1-mile radius of the site which is in agreement with the DWR report.                                                                                                                                                                                                                                                                                                                                                                                                                                                                                                                                                                                                                                                                                                                      | Delta. 2010. Assessment Report, Site Conceptual Model Update, and Additional Assessment Workplan, July 30.  DWR. 2004. California's Groundwater Bulletin – Santa Clara Valley Groundwater Basin, East Bay Plain Subbasin, February.  DWR. 2013. 2-mile radius well search, requested by AECOM, December 2013.                                                        | Appendix B: DWR Report                          | None      | NA NA                    |
| r Release Sites              |                 | No specific off-site sources have been identified in historical investigations. Based on a review of the State Water Resources Control Board's GeoTracker database, one potential off-site source has been identified within approximately a quarter mile of the site. The Exxon station site (case No. 01-2209) was located approximately 1,200 feet east/northeast and considered closed on March 20, 1997. Additionally, two permitted UST facilities are located within a quarter mile of the site. The Tosco Facility permitted UST is located approximately 200 feet west/southwest and the Mills College permitted UST is approximately 300 feet east/southeast (State Water Resources Control Board 2014). AECOM found no definitive records of potential past sources on adjacent properties that would adversely impact the site. There are no nearby release sites with open cases under Alameda County Local Oversight Program/San Francisco Bay Regional Water Quality Control Board (Region 2) (Environmental Data Resources [EDR] 2012).                                                                                                                                                                                                                                                                                                                                                                                                                                                                                                                                                                                                                                                                                                                                                                                                                                                                                                                                                                                                                                                                        | State Water Resources Control Board. (2015).<br>http://geotracker.waterboards.ca.gov/profile_report.as p?global_id=T0600100899, Accessed: December 4, 2015.<br>State Water Resources Control Board. 2014.<br>California GeoTracker Database, site Global ID # T0600101467, accessed on March 26, 2014.<br>EDR. 2012. Inquiry Number: 3410953.7s, September 25, 2012. | Appendix C: EDR Report                          | None      | NA NA                    |
| ntial Receptors              |                 | A review of data provided by EDR (Appendix C) identified the following four sites as potential sensitive receptors within a quarter mile of the site:  • Mills College Children's School (Julia Morgan School for Girls) is located approximately 300 feet east of the Site across MacArthur Boulevard at 5000 MacArthur Boulevard.  • Williams, Jacobeline, and James site (type unspecified) is located approximately 760 feet southwest.  • Tilden Child Development Center (Tilden Preschool) is located approximately 1,360 feet north at 4551 Steele Street.  • The Trinity House, for transitional homeless housing, located approximately 990 feet north/northeast.                                                                                                                                                                                                                                                                                                                                                                                                                                                                                                                                                                                                                                                                                                                                                                                                                                                                                                                                                                                                                                                                                                                                                                                                                                                                                                                                                                                                                                                    | EDR., 2012. Inquiry Number: 3410953.7s, September 25, 2012                                                                                                                                                                                                                                                                                                           | Appendix C: EDR Report                          | None      | NA NA                    |