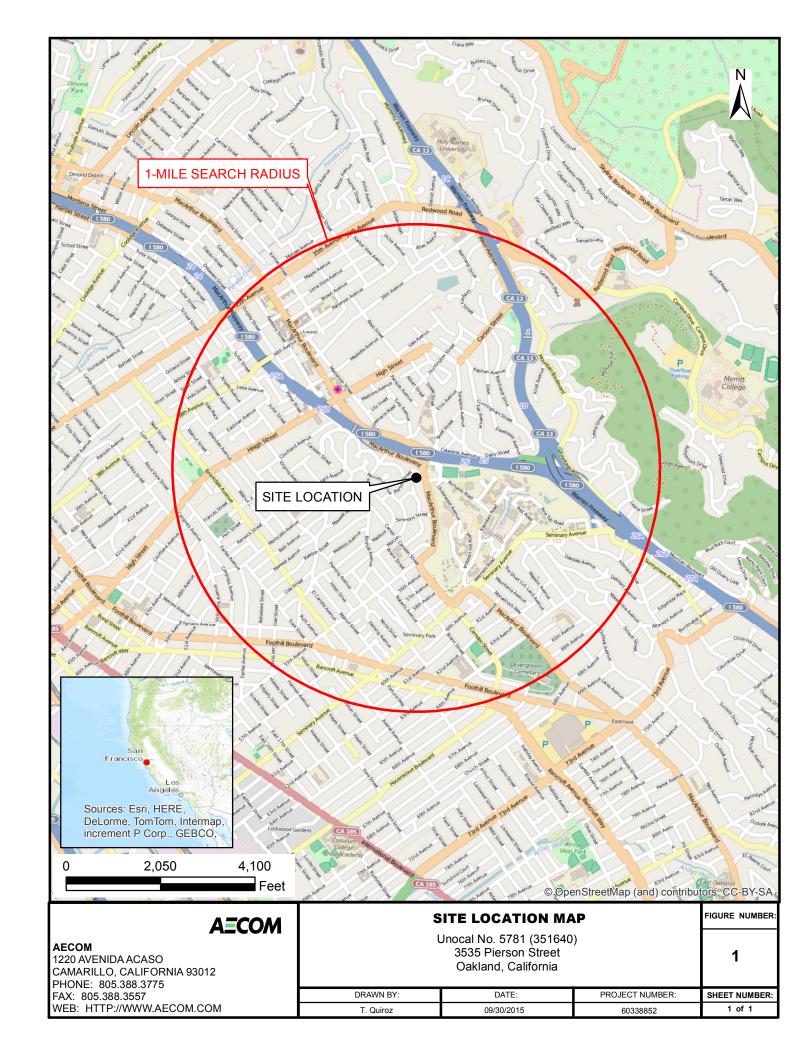

Subject: Site Conceptual Model

Unocal No. 5781 (351640)

3535 Pierson Street, Oakland, California

Fuel Leak Case No. RO0000253 GeoTracker Global ID #T0600101467

Dear Mr. Nowell,

(via internet upload)

On behalf of Chevron Environmental Management Company's (EMC's) affiliate, Union Oil Company of California ("Union Oil"), AECOM is pleased to present the Site Conceptual Model report in a tabular format for the site located at 3535 Pierson Street in Oakland, California (site) (**Figure 1**). The locations of the former and current site features are illustrated on **Figure 2**.