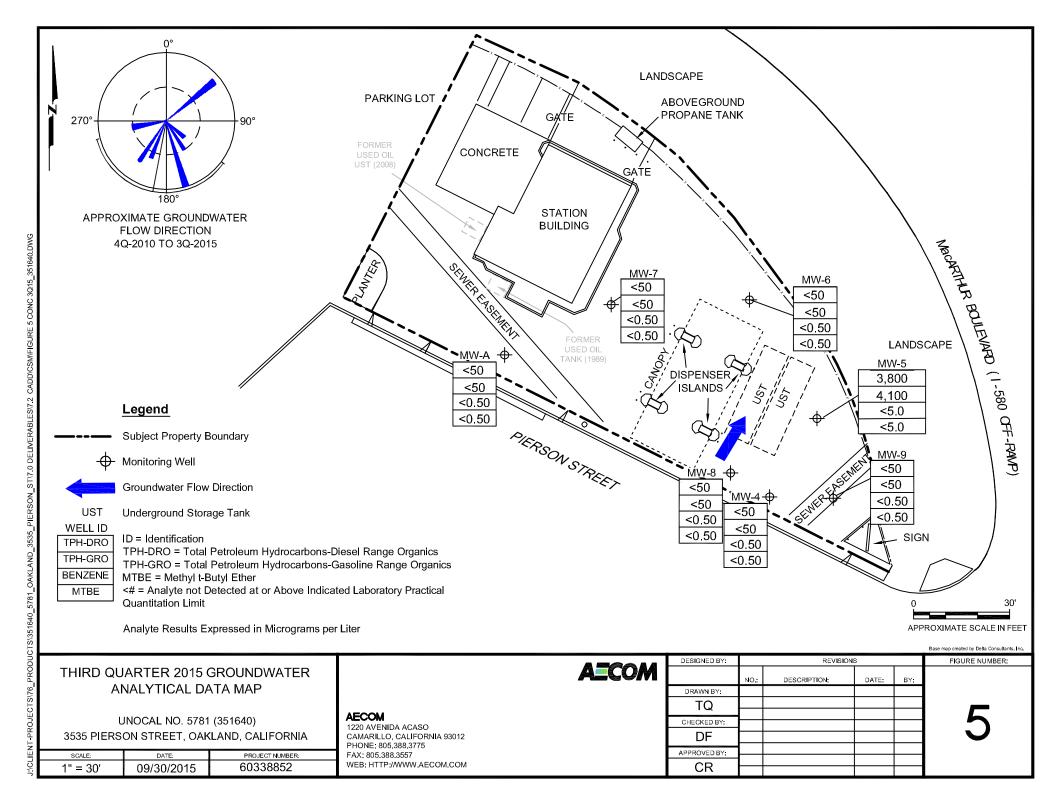

Sincerely,

Nicole Arceneaux Project Manager

Attachment: Site Conceptual Model

my my

| SCM Element                  | SCM Sub-Element | Description Description                                                                                                                                                                                                                                                                                                                                                                                                                                                                                                                                                                                                                                                                                                                                                                                                                                                                                                                                                                                                                                                                                                                                                                                                                                                                                                                                                                                                                                                                                                                                                                                                                                                                                                                                                                                                                                                                                                                                                                                                                                                                                                        | Reference                                                                                                                                                                                                                                                                                                                                                            | Data Tables/Graphics                            | Data Gaps | Work to Address Data Gap |
|------------------------------|-----------------|--------------------------------------------------------------------------------------------------------------------------------------------------------------------------------------------------------------------------------------------------------------------------------------------------------------------------------------------------------------------------------------------------------------------------------------------------------------------------------------------------------------------------------------------------------------------------------------------------------------------------------------------------------------------------------------------------------------------------------------------------------------------------------------------------------------------------------------------------------------------------------------------------------------------------------------------------------------------------------------------------------------------------------------------------------------------------------------------------------------------------------------------------------------------------------------------------------------------------------------------------------------------------------------------------------------------------------------------------------------------------------------------------------------------------------------------------------------------------------------------------------------------------------------------------------------------------------------------------------------------------------------------------------------------------------------------------------------------------------------------------------------------------------------------------------------------------------------------------------------------------------------------------------------------------------------------------------------------------------------------------------------------------------------------------------------------------------------------------------------------------------|----------------------------------------------------------------------------------------------------------------------------------------------------------------------------------------------------------------------------------------------------------------------------------------------------------------------------------------------------------------------|-------------------------------------------------|-----------|--------------------------|
| escription and<br>t Site Use |                 | The site is an active 76 branded service station located at the northwestern corner of the intersection of Pierson Street and MacArthur Boulevard in Oakland, California (Figure 1). The current site configuration includes a station building, two 12,000-gallon gasoline underground storage tanks (USTs), and four dispensers on two islands Figure 2). The station building consists of a market/deli (formerly a vehicle repair shop) and an office area. City of Oakland sewer easements cross the western and southeastern corner of the site.  The site is located in a primarily residential area. To the north of the site is an off-ramp for east-bound Interstate 580 (I-580), to the east is MacArthur Boulevard and the Julia Morgan School for Girls (Mills College), to the south is Pierson Street and residential apartments, and to the west is the parking lot for the Kingdom Hall of Jehovah's Witnesses. The entire site is paved with concrete and asphalt.                                                                                                                                                                                                                                                                                                                                                                                                                                                                                                                                                                                                                                                                                                                                                                                                                                                                                                                                                                                                                                                                                                                                           |                                                                                                                                                                                                                                                                                                                                                                      | Figure 1: Site Location Map Figure 2: Site Plan | None      | NA                       |
| // Hydrogeology              | Regional        | The site is located in the San Francisco Bay area in Township 2 south, Range 3 west, in Section 3 (Mount Diablo Meridian) at an approximate elevation of 154 feet above mean sea level (AMSL) Figure                                                                                                                                                                                                                                                                                                                                                                                                                                                                                                                                                                                                                                                                                                                                                                                                                                                                                                                                                                                                                                                                                                                                                                                                                                                                                                                                                                                                                                                                                                                                                                                                                                                                                                                                                                                                                                                                                                                           |                                                                                                                                                                                                                                                                                                                                                                      | Figure 1: Site Location Map                     | None      | NA NA                    |
|                              |                 | 1). The topography is generally flat with a coastal uplift approximately 1.5 miles to the east, and San Francisco Bay is located approximately 4.5 miles to the southwest.  Geology: The site is located in the Coast Range Geomorphic Province, which is characterized by northwest-trending mountain ranges and valleys which run sub-parallel to the San Andreas Fault but are locally depressed in the San Francisco Bay area. The basement rocks consist of the San Franciscan Complex which is comprised of greywacke sandstones, radiolarian chert, shale, limestone, and lesser amounts of altered mafic volcanic rocks such as greenstone, serpentinite, and high-pressure metamorphic rocks, such as blueschist. Active thrust and transverse faults trend northwest to southeast in the vicinity of the site. The northwest-trending historically active Hayward transverse fault is located approximately 1,500 feet northeast of the site. The site is located on the western flank of the Oakland Hills which are underlain by the Quaternary San Antonio Formation and Holocene alluvium of the Temescal Formation. The San Antonio Formation consists of gravels with a silt and clay matrix. The Temescal Formation consists of alluvial deposits composed of unconsolidated, moderately sorted permeable silt with coarse sand and gravel (California Geological Survey 2002; 2010).  Hydrogeology: The site is located in the Santa Clara Valley Groundwater Basin and the East Bay Plain Subbasin (California Department of Water Resources [DWR] 2004). Groundwater is designated at potential future beneficial use throughout the subbasin; however, drinking water is supplied to the area by the East Bay Municipal Utility District (EBMUD). EBMUD states that "EBMUD's water supply begins at the Mokelumne River watershed in the Sierra Nevada and extends 90 miles to the East Bay." Almost all drinking water in the area comes from surface water via Hetch Hetchy Reservoir, and shallow groundwater near the site is not used for domestic or municipal consumption currently nor is it plan | California at http://www.quake.ca.gov/gmaps/GMC/stategeologicm ap.html  DWR. 2004. California's Groundwater Bulletin – Santa Clara Valley Groundwater Basin, East Bay                                                                                                                                                                                                |                                                 |           |                          |
|                              | Site            | The site is located within a small plunging eastward-trending valley. Hills located to the south of the site rise 90 feet above the surface, and hills located to the north of the site are gently sloping and rise 110 feet above the surface.  Geology: The majority of the site is underlain by fine-grained relatively low-permeability silt and clay which contain scattered deposits of clayey sand and silty sand to the depth explored (a maximum of 54 feet below ground surface (bgs). A zone of "well graded" and "poorly graded" gravel with silt and sand between 14 to 18 feet bgs was described in boring logs for MW-2, MW-A, SB-3, and SB-6. A similar more permeable zone within the same depth range was described by Delta as clayey sand with gravel and sandy clay in boring logs for MW-9 and MW-5, respectively (Delta Environmental, Inc. [Delta] 2010; 2011) (Appendix A).  Hydrogeology: Groundwater appears to be locally semi-confined. Several borings drilled to the same depth as monitoring well MW-A were dry upon completion (Delta 2010; 2011). Additionally, groundwater in all monitoring wells purge dry during sampling and are very slow to recover (greater than 2-hour recovery time). Due to the slow recovery, no purge samples are collected and submitted for laboratory analysis if the wells do not recharge Therefore, the majority of the groundwater samples have not been purge samples. During the first quarter 2015 groundwater monitoring event, preand post-purge samples were collected to verify that pre-purge samples were representative of groundwater conditions, and it was concluded they are (AECOM 2015).                                                                                                                                                                                                                                                                                                                                                                                                                                                 | Delta. 2010. Assessment Report, Site Conceptual Model Update, and Additional Assessment Workplan, July 30.  Delta. 2011. Monitoring Well Installation and Status Report, January 31.  AECOM. 2015. Third Quarter 2015 Groundwater Monitoring Report, October 14.                                                                                                     | Figure 3: Third Quarter 2015 Groundwater        | None      | NA                       |
| Vater Bodies                 |                 | The most recent groundwater monitoring event was conducted on September 7, 2015 (AECOM 2015). The depth to groundwater ranged from 3.85 to 16.83 feet below top of well casing (137.25 to 139.63 feet AMSL). The groundwater flow direction was calculated to the northeast with an average hydraulic gradient of approximately 0.04 feet per foot Figure 3). Historical groundwater contours and the most current contour by AECOM with all given data points within the same relative shallow aquifer suggests the site is in an area of groundwater convergence with a generally east/southeast trending swale which is consistent with the site's topographic setting. The presence of this swale leads to shifts in the groundwater flow direction and the groundwater elevations rise and fall.  Two surface water bodies are within a half mile of the site, Damon Slough (775 feet south) and Lion (Leona on Figure 1) Creek (525 feet southeast). Other surface water bodies are an unnamed pond on the Mills College campus located 2,800 feet east of the site. EBMUD's Thirty-Ninth Avenue Reservoir is located approximately 3,900 feet to the north. Peralta Creek is located approximately 1 mile to the northwest (Google Earth 2014; Delta 2010).                                                                                                                                                                                                                                                                                                                                                                                                                                                                                                                                                                                                                                                                                                                                                                                                                                                             | Google Earth. 2014. 37° 46′ 59.29″N, 122° 11′ 22.91″W, Google Earth. Accessed: March 27, 2014. Delta. 2010. Assessment Report, Site Conceptual Model Update, and Additional Assessment Workplan, July 30.                                                                                                                                                            | Figure 1: Site Location Map                     | None      | NA                       |
| v Wells                      |                 | The total depths of domestic wells within the subbasin reportedly range from 32 to 525 feet with an average of 206 feet. Total depth of municipal and irrigation wells range from 29 to 630 feet with an average of 191 feet (DWR 2004).  Previous reports indicated four wells were located on East Bay Regional Park District land, located approximately 2,200 feet northeast of the site (Delta 2010). A December 2013 review of DWR well records for a 2-mile radius of the site did not include any wells associated with the East Bay Regional Park District near the site (DWR 2013) (Appendix B). Four irrigation or water wells with total depths of approximately 300 and 350 feet bgs are listed for Mills College. The State Water Resources Control Board's GeoTracker database indicates that Mills College is prohibited from extracting groundwater at any depth without approval as a condition of closure for case RO000155 (T0600100899) (State Water Resources Control Board 2015).  Alameda County Public Works (APCW) well search was submitted on February 28, 2014, and received on September 14, 2015 (marked as confidential and sent to ACEH at the same time). Alameda County Public Works confidential well search indicates four irrigation wells, no domestic wells, and no municipal wells within a 1-mile radius of the site which is in agreement with the DWR report.                                                                                                                                                                                                                                                                                                                                                                                                                                                                                                                                                                                                                                                                                                                      | Delta. 2010. Assessment Report, Site Conceptual Model Update, and Additional Assessment Workplan, July 30.  DWR. 2004. California's Groundwater Bulletin – Santa Clara Valley Groundwater Basin, East Bay Plain Subbasin, February.  DWR. 2013. 2-mile radius well search, requested by AECOM, December 2013.                                                        | Appendix B: DWR Report                          | None      | NA NA                    |
| r Release Sites              |                 | No specific off-site sources have been identified in historical investigations. Based on a review of the State Water Resources Control Board's GeoTracker database, one potential off-site source has been identified within approximately a quarter mile of the site. The Exxon station site (case No. 01-2209) was located approximately 1,200 feet east/northeast and considered closed on March 20, 1997. Additionally, two permitted UST facilities are located within a quarter mile of the site. The Tosco Facility permitted UST is located approximately 200 feet west/southwest and the Mills College permitted UST is approximately 300 feet east/southeast (State Water Resources Control Board 2014). AECOM found no definitive records of potential past sources on adjacent properties that would adversely impact the site. There are no nearby release sites with open cases under Alameda County Local Oversight Program/San Francisco Bay Regional Water Quality Control Board (Region 2) (Environmental Data Resources [EDR] 2012).                                                                                                                                                                                                                                                                                                                                                                                                                                                                                                                                                                                                                                                                                                                                                                                                                                                                                                                                                                                                                                                                        | State Water Resources Control Board. (2015).<br>http://geotracker.waterboards.ca.gov/profile_report.as p?global_id=T0600100899, Accessed: December 4, 2015.<br>State Water Resources Control Board. 2014.<br>California GeoTracker Database, site Global ID # T0600101467, accessed on March 26, 2014.<br>EDR. 2012. Inquiry Number: 3410953.7s, September 25, 2012. | Appendix C: EDR Report                          | None      | NA NA                    |
| ntial Receptors              |                 | A review of data provided by EDR (Appendix C) identified the following four sites as potential sensitive receptors within a quarter mile of the site:  • Mills College Children's School (Julia Morgan School for Girls) is located approximately 300 feet east of the Site across MacArthur Boulevard at 5000 MacArthur Boulevard.  • Williams, Jacobeline, and James site (type unspecified) is located approximately 760 feet southwest.  • Tilden Child Development Center (Tilden Preschool) is located approximately 1,360 feet north at 4551 Steele Street.  • The Trinity House, for transitional homeless housing, located approximately 990 feet north/northeast.                                                                                                                                                                                                                                                                                                                                                                                                                                                                                                                                                                                                                                                                                                                                                                                                                                                                                                                                                                                                                                                                                                                                                                                                                                                                                                                                                                                                                                                    | EDR., 2012. Inquiry Number: 3410953.7s, September 25, 2012                                                                                                                                                                                                                                                                                                           | Appendix C: EDR Report                          | None      | NA NA                    |