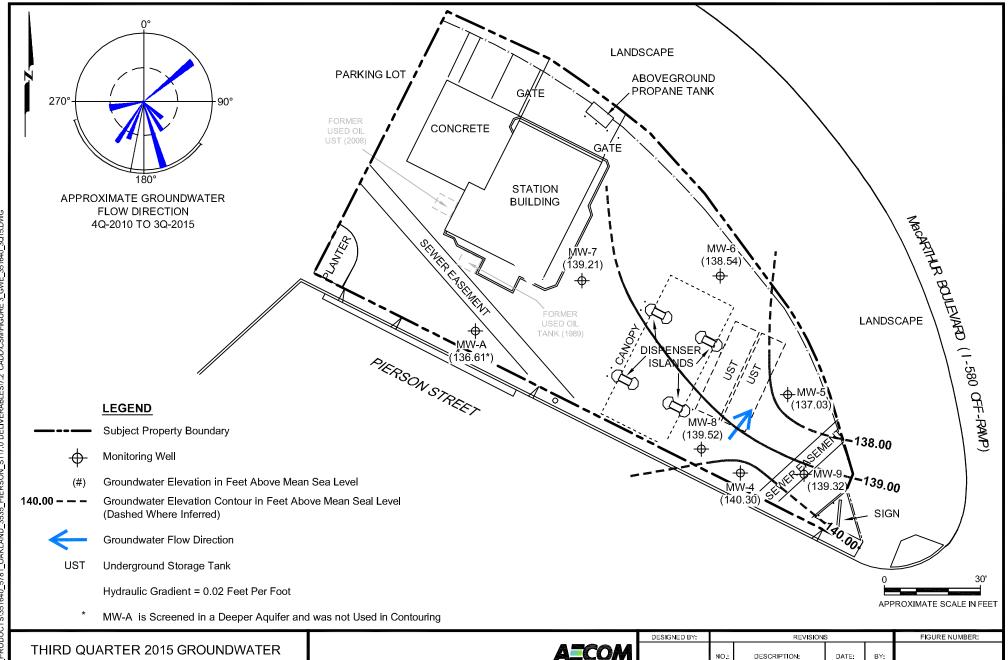

Sincerely,

Nicole Arceneaux Project Manager

Attachment: Site Conceptual Model

my my

| SCM Element                  | SCM Sub-Element | Description Description                                                                                                                                                                                                                                                                                                                                                                                                                                                                                                                                                                                                                                                                                                                                                                                                                                                                                                                                                                                                                                                                                                                                                                                                                                                                                                                                                                                                                                                                                                                                                                                                                                                                                                                                                                                                                                                                                                                                                                                                                                                                                                        | Reference                                                                                                                                                                                                                                                                                                                                                            | Data Tables/Graphics                            | Data Gaps | Work to Address Data Gap |
|------------------------------|-----------------|--------------------------------------------------------------------------------------------------------------------------------------------------------------------------------------------------------------------------------------------------------------------------------------------------------------------------------------------------------------------------------------------------------------------------------------------------------------------------------------------------------------------------------------------------------------------------------------------------------------------------------------------------------------------------------------------------------------------------------------------------------------------------------------------------------------------------------------------------------------------------------------------------------------------------------------------------------------------------------------------------------------------------------------------------------------------------------------------------------------------------------------------------------------------------------------------------------------------------------------------------------------------------------------------------------------------------------------------------------------------------------------------------------------------------------------------------------------------------------------------------------------------------------------------------------------------------------------------------------------------------------------------------------------------------------------------------------------------------------------------------------------------------------------------------------------------------------------------------------------------------------------------------------------------------------------------------------------------------------------------------------------------------------------------------------------------------------------------------------------------------------|----------------------------------------------------------------------------------------------------------------------------------------------------------------------------------------------------------------------------------------------------------------------------------------------------------------------------------------------------------------------|-------------------------------------------------|-----------|--------------------------|
| escription and<br>t Site Use |                 | The site is an active 76 branded service station located at the northwestern corner of the intersection of Pierson Street and MacArthur Boulevard in Oakland, California (Figure 1). The current site configuration includes a station building, two 12,000-gallon gasoline underground storage tanks (USTs), and four dispensers on two islands Figure 2). The station building consists of a market/deli (formerly a vehicle repair shop) and an office area. City of Oakland sewer easements cross the western and southeastern corner of the site.  The site is located in a primarily residential area. To the north of the site is an off-ramp for east-bound Interstate 580 (I-580), to the east is MacArthur Boulevard and the Julia Morgan School for Girls (Mills College), to the south is Pierson Street and residential apartments, and to the west is the parking lot for the Kingdom Hall of Jehovah's Witnesses. The entire site is paved with concrete and asphalt.                                                                                                                                                                                                                                                                                                                                                                                                                                                                                                                                                                                                                                                                                                                                                                                                                                                                                                                                                                                                                                                                                                                                           |                                                                                                                                                                                                                                                                                                                                                                      | Figure 1: Site Location Map Figure 2: Site Plan | None      | NA                       |
| // Hydrogeology              | Regional        | The site is located in the San Francisco Bay area in Township 2 south, Range 3 west, in Section 3 (Mount Diablo Meridian) at an approximate elevation of 154 feet above mean sea level (AMSL) Figure                                                                                                                                                                                                                                                                                                                                                                                                                                                                                                                                                                                                                                                                                                                                                                                                                                                                                                                                                                                                                                                                                                                                                                                                                                                                                                                                                                                                                                                                                                                                                                                                                                                                                                                                                                                                                                                                                                                           |                                                                                                                                                                                                                                                                                                                                                                      | Figure 1: Site Location Map                     | None      | NA NA                    |
|                              |                 | 1). The topography is generally flat with a coastal uplift approximately 1.5 miles to the east, and San Francisco Bay is located approximately 4.5 miles to the southwest.  Geology: The site is located in the Coast Range Geomorphic Province, which is characterized by northwest-trending mountain ranges and valleys which run sub-parallel to the San Andreas Fault but are locally depressed in the San Francisco Bay area. The basement rocks consist of the San Franciscan Complex which is comprised of greywacke sandstones, radiolarian chert, shale, limestone, and lesser amounts of altered mafic volcanic rocks such as greenstone, serpentinite, and high-pressure metamorphic rocks, such as blueschist. Active thrust and transverse faults trend northwest to southeast in the vicinity of the site. The northwest-trending historically active Hayward transverse fault is located approximately 1,500 feet northeast of the site. The site is located on the western flank of the Oakland Hills which are underlain by the Quaternary San Antonio Formation and Holocene alluvium of the Temescal Formation. The San Antonio Formation consists of gravels with a silt and clay matrix. The Temescal Formation consists of alluvial deposits composed of unconsolidated, moderately sorted permeable silt with coarse sand and gravel (California Geological Survey 2002; 2010).  Hydrogeology: The site is located in the Santa Clara Valley Groundwater Basin and the East Bay Plain Subbasin (California Department of Water Resources [DWR] 2004). Groundwater is designated at potential future beneficial use throughout the subbasin; however, drinking water is supplied to the area by the East Bay Municipal Utility District (EBMUD). EBMUD states that "EBMUD's water supply begins at the Mokelumne River watershed in the Sierra Nevada and extends 90 miles to the East Bay." Almost all drinking water in the area comes from surface water via Hetch Hetchy Reservoir, and shallow groundwater near the site is not used for domestic or municipal consumption currently nor is it plan | California at http://www.quake.ca.gov/gmaps/GMC/stategeologicm ap.html  DWR. 2004. California's Groundwater Bulletin – Santa Clara Valley Groundwater Basin, East Bay                                                                                                                                                                                                |                                                 |           |                          |
|                              | Site            | The site is located within a small plunging eastward-trending valley. Hills located to the south of the site rise 90 feet above the surface, and hills located to the north of the site are gently sloping and rise 110 feet above the surface.  Geology: The majority of the site is underlain by fine-grained relatively low-permeability silt and clay which contain scattered deposits of clayey sand and silty sand to the depth explored (a maximum of 54 feet below ground surface (bgs). A zone of "well graded" and "poorly graded" gravel with silt and sand between 14 to 18 feet bgs was described in boring logs for MW-2, MW-A, SB-3, and SB-6. A similar more permeable zone within the same depth range was described by Delta as clayey sand with gravel and sandy clay in boring logs for MW-9 and MW-5, respectively (Delta Environmental, Inc. [Delta] 2010; 2011) (Appendix A).  Hydrogeology: Groundwater appears to be locally semi-confined. Several borings drilled to the same depth as monitoring well MW-A were dry upon completion (Delta 2010; 2011). Additionally, groundwater in all monitoring wells purge dry during sampling and are very slow to recover (greater than 2-hour recovery time). Due to the slow recovery, no purge samples are collected and submitted for laboratory analysis if the wells do not recharge Therefore, the majority of the groundwater samples have not been purge samples. During the first quarter 2015 groundwater monitoring event, preand post-purge samples were collected to verify that pre-purge samples were representative of groundwater conditions, and it was concluded they are (AECOM 2015).                                                                                                                                                                                                                                                                                                                                                                                                                                                 | Delta. 2010. Assessment Report, Site Conceptual Model Update, and Additional Assessment Workplan, July 30.  Delta. 2011. Monitoring Well Installation and Status Report, January 31.  AECOM. 2015. Third Quarter 2015 Groundwater Monitoring Report, October 14.                                                                                                     | Figure 3: Third Quarter 2015 Groundwater        | None      | NA                       |
| Vater Bodies                 |                 | The most recent groundwater monitoring event was conducted on September 7, 2015 (AECOM 2015). The depth to groundwater ranged from 3.85 to 16.83 feet below top of well casing (137.25 to 139.63 feet AMSL). The groundwater flow direction was calculated to the northeast with an average hydraulic gradient of approximately 0.04 feet per foot Figure 3). Historical groundwater contours and the most current contour by AECOM with all given data points within the same relative shallow aquifer suggests the site is in an area of groundwater convergence with a generally east/southeast trending swale which is consistent with the site's topographic setting. The presence of this swale leads to shifts in the groundwater flow direction and the groundwater elevations rise and fall.  Two surface water bodies are within a half mile of the site, Damon Slough (775 feet south) and Lion (Leona on Figure 1) Creek (525 feet southeast). Other surface water bodies are an unnamed pond on the Mills College campus located 2,800 feet east of the site. EBMUD's Thirty-Ninth Avenue Reservoir is located approximately 3,900 feet to the north. Peralta Creek is located approximately 1 mile to the northwest (Google Earth 2014; Delta 2010).                                                                                                                                                                                                                                                                                                                                                                                                                                                                                                                                                                                                                                                                                                                                                                                                                                                             | Google Earth. 2014. 37° 46′ 59.29″N, 122° 11′ 22.91″W, Google Earth. Accessed: March 27, 2014. Delta. 2010. Assessment Report, Site Conceptual Model Update, and Additional Assessment Workplan, July 30.                                                                                                                                                            | Figure 1: Site Location Map                     | None      | NA                       |
| v Wells                      |                 | The total depths of domestic wells within the subbasin reportedly range from 32 to 525 feet with an average of 206 feet. Total depth of municipal and irrigation wells range from 29 to 630 feet with an average of 191 feet (DWR 2004).  Previous reports indicated four wells were located on East Bay Regional Park District land, located approximately 2,200 feet northeast of the site (Delta 2010). A December 2013 review of DWR well records for a 2-mile radius of the site did not include any wells associated with the East Bay Regional Park District near the site (DWR 2013) (Appendix B). Four irrigation or water wells with total depths of approximately 300 and 350 feet bgs are listed for Mills College. The State Water Resources Control Board's GeoTracker database indicates that Mills College is prohibited from extracting groundwater at any depth without approval as a condition of closure for case RO000155 (T0600100899) (State Water Resources Control Board 2015).  Alameda County Public Works (APCW) well search was submitted on February 28, 2014, and received on September 14, 2015 (marked as confidential and sent to ACEH at the same time). Alameda County Public Works confidential well search indicates four irrigation wells, no domestic wells, and no municipal wells within a 1-mile radius of the site which is in agreement with the DWR report.                                                                                                                                                                                                                                                                                                                                                                                                                                                                                                                                                                                                                                                                                                                      | Delta. 2010. Assessment Report, Site Conceptual Model Update, and Additional Assessment Workplan, July 30.  DWR. 2004. California's Groundwater Bulletin – Santa Clara Valley Groundwater Basin, East Bay Plain Subbasin, February.  DWR. 2013. 2-mile radius well search, requested by AECOM, December 2013.                                                        | Appendix B: DWR Report                          | None      | NA NA                    |
| r Release Sites              |                 | No specific off-site sources have been identified in historical investigations. Based on a review of the State Water Resources Control Board's GeoTracker database, one potential off-site source has been identified within approximately a quarter mile of the site. The Exxon station site (case No. 01-2209) was located approximately 1,200 feet east/northeast and considered closed on March 20, 1997. Additionally, two permitted UST facilities are located within a quarter mile of the site. The Tosco Facility permitted UST is located approximately 200 feet west/southwest and the Mills College permitted UST is approximately 300 feet east/southeast (State Water Resources Control Board 2014). AECOM found no definitive records of potential past sources on adjacent properties that would adversely impact the site. There are no nearby release sites with open cases under Alameda County Local Oversight Program/San Francisco Bay Regional Water Quality Control Board (Region 2) (Environmental Data Resources [EDR] 2012).                                                                                                                                                                                                                                                                                                                                                                                                                                                                                                                                                                                                                                                                                                                                                                                                                                                                                                                                                                                                                                                                        | State Water Resources Control Board. (2015).<br>http://geotracker.waterboards.ca.gov/profile_report.as p?global_id=T0600100899, Accessed: December 4, 2015.<br>State Water Resources Control Board. 2014.<br>California GeoTracker Database, site Global ID # T0600101467, accessed on March 26, 2014.<br>EDR. 2012. Inquiry Number: 3410953.7s, September 25, 2012. | Appendix C: EDR Report                          | None      | NA NA                    |
| ntial Receptors              |                 | A review of data provided by EDR (Appendix C) identified the following four sites as potential sensitive receptors within a quarter mile of the site:  • Mills College Children's School (Julia Morgan School for Girls) is located approximately 300 feet east of the Site across MacArthur Boulevard at 5000 MacArthur Boulevard.  • Williams, Jacobeline, and James site (type unspecified) is located approximately 760 feet southwest.  • Tilden Child Development Center (Tilden Preschool) is located approximately 1,360 feet north at 4551 Steele Street.  • The Trinity House, for transitional homeless housing, located approximately 990 feet north/northeast.                                                                                                                                                                                                                                                                                                                                                                                                                                                                                                                                                                                                                                                                                                                                                                                                                                                                                                                                                                                                                                                                                                                                                                                                                                                                                                                                                                                                                                                    | EDR., 2012. Inquiry Number: 3410953.7s, September 25, 2012                                                                                                                                                                                                                                                                                                           | Appendix C: EDR Report                          | None      | NA NA                    |