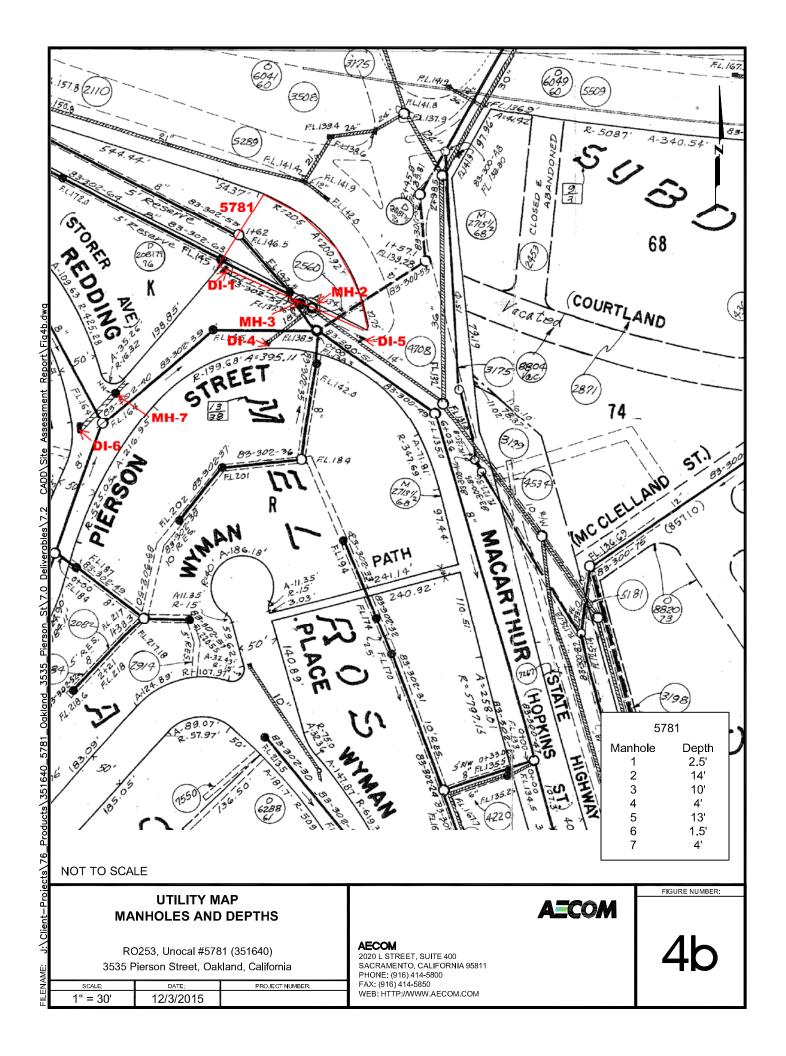

| SCM Element                            | SCM Sub-Element | Description                                                                                                                                                                                                                                                                                                                                                                                                                                                                                                                                                                                                                                                                                                                                                                                                                                                                                                                                                                                                                                                                                                                                                                                                                                                                                                                                                                                                                                                                                                                                                                                                                                                                                                                                                                                                                                                                                                                    | Reference                                                                                                         | Data Tables/Graphics                    | Data Gaps | Work to Address Data Gap |
|----------------------------------------|-----------------|--------------------------------------------------------------------------------------------------------------------------------------------------------------------------------------------------------------------------------------------------------------------------------------------------------------------------------------------------------------------------------------------------------------------------------------------------------------------------------------------------------------------------------------------------------------------------------------------------------------------------------------------------------------------------------------------------------------------------------------------------------------------------------------------------------------------------------------------------------------------------------------------------------------------------------------------------------------------------------------------------------------------------------------------------------------------------------------------------------------------------------------------------------------------------------------------------------------------------------------------------------------------------------------------------------------------------------------------------------------------------------------------------------------------------------------------------------------------------------------------------------------------------------------------------------------------------------------------------------------------------------------------------------------------------------------------------------------------------------------------------------------------------------------------------------------------------------------------------------------------------------------------------------------------------------|-------------------------------------------------------------------------------------------------------------------|-----------------------------------------|-----------|--------------------------|
| Site History and<br>Ownership          |                 | Prior to 1967: Vacant land, undeveloped (Delta 2008).                                                                                                                                                                                                                                                                                                                                                                                                                                                                                                                                                                                                                                                                                                                                                                                                                                                                                                                                                                                                                                                                                                                                                                                                                                                                                                                                                                                                                                                                                                                                                                                                                                                                                                                                                                                                                                                                          | Delta. 2008. Site Conceptual Model, November 20.                                                                  | Figure 2: Site Plan                     | None      | NA                       |
| ownersinp                              |                 | 1967: Installation of one 10,000-gallon premium gasoline UST, one 10,000-gallon unleaded gasoline UST, and one 280-gallon waste-oil UST at the site (Delta 2008).                                                                                                                                                                                                                                                                                                                                                                                                                                                                                                                                                                                                                                                                                                                                                                                                                                                                                                                                                                                                                                                                                                                                                                                                                                                                                                                                                                                                                                                                                                                                                                                                                                                                                                                                                              | Delta. 2010a. Assessment Report - Monitoring Well<br>Installation Work Plan and Storm Sewer Repair                | Appendix D: Soil Analytical Data        |           |                          |
|                                        |                 | December 1989: Two 10,000-gallon fuel USTs, one 280-gallon waste-oil UST, and associated product piping removed. A hole was observed in the waste-oil UST. A sewer easement is present on the site to the southwest of the waste-oil UST. Seven confirmation soil samples were collected from the gasoline UST excavation and product piping trench (Delta 2008).                                                                                                                                                                                                                                                                                                                                                                                                                                                                                                                                                                                                                                                                                                                                                                                                                                                                                                                                                                                                                                                                                                                                                                                                                                                                                                                                                                                                                                                                                                                                                              | Comments, May 7.                                                                                                  | Appendix E: Groundwater Analytical Data |           |                          |
|                                        |                 | February 1990: The first-generation waste-oil UST pit was overexcavated to 16 feet bgs. The excavation was reported to extend 35 feet to the east, 10 feet to the west, 15 feet to the south, and 2 feet to the north from the waste-oil UST location. Approximately 50 cubic yards of soil was removed. Further excavation was not possible due to utility lines in the area. The gasoline UST pit was not                                                                                                                                                                                                                                                                                                                                                                                                                                                                                                                                                                                                                                                                                                                                                                                                                                                                                                                                                                                                                                                                                                                                                                                                                                                                                                                                                                                                                                                                                                                    | Delta. 2010b. Assessment Report - Site Conceptual<br>Model Update, and Additional Assessment Workplan<br>July 30. | ,,                                      |           |                          |
|                                        |                 | overexcavated due to low hydrocarbon concentrations in samples from the sidewalls and bottom of the excavation. No holes or cracks were observed in the gasoline USTs. After confirmation sampling approximately 5,000 gallons of groundwater was removed from the gasoline UST excavation and disposed of off-site (Delta 2008).                                                                                                                                                                                                                                                                                                                                                                                                                                                                                                                                                                                                                                                                                                                                                                                                                                                                                                                                                                                                                                                                                                                                                                                                                                                                                                                                                                                                                                                                                                                                                                                              | Delta. 2011. Monitoring Well Installation and                                                                     |                                         |           |                          |
|                                        |                 | April 1990: Three soil borings were advanced to collect soil samples in the vicinity of the USTs. Soil boring MW1 (total depth of 50 feet bgs) was located adjacent to the former (second generation) waste oil UST. Soil borings MW2 (total depth of 39.5 feet bgs) and MW3 (total depth of 40 feet bgs) were located adjacent to the gasoline USTs in the eastern portion of the site <b>Figure 2</b> ). The three soil borings were intended to be converted into monitoring wells; however, groundwater was not encountered and the boreholes were grouted. Soil samples were collected at 5-foot intervals (generally) to each soil boring's total depth. Total petroleum hydrocarbons (TPH) as gasoline (TPHg), TPH as diesel (TPHd), TPH as motor oil (TPHmo), benzene, toluene, ethylbenzene, and total xylenes (BTEX) were not detected above laboratory reporting limits in the soil samples collected (Delta 2008).                                                                                                                                                                                                                                                                                                                                                                                                                                                                                                                                                                                                                                                                                                                                                                                                                                                                                                                                                                                                 | Quarterly Status Report, January 31. AECOM. 2015. Site Assessment Report, July.                                   |                                         |           |                          |
|                                        |                 | July 1990: Two soil borings (EB1 and EB2) were advanced near the location of the former (first generation) waste-oil UST excavation. The soil borings were drilled to depths of 34.5 and 38 feet bgs, respectively. Groundwater was encountered at 33.5 feet bgs in EB1 and at 36.7 feet bgs in EB2; therefore, groundwater samples were collected from both soil borings (Delta 2008).                                                                                                                                                                                                                                                                                                                                                                                                                                                                                                                                                                                                                                                                                                                                                                                                                                                                                                                                                                                                                                                                                                                                                                                                                                                                                                                                                                                                                                                                                                                                        |                                                                                                                   |                                         |           |                          |
|                                        |                 | December 1990: A 2-inch-diameter monitoring well (MW-A) was installed approximately 15 feet south of the former (first generation) waste-oil UST to a depth of 45 feet bgs. Groundwater was encountered at 33 feet bgs during the well installation. A groundwater sample was collected on December 18, 1990 (Delta 2008).                                                                                                                                                                                                                                                                                                                                                                                                                                                                                                                                                                                                                                                                                                                                                                                                                                                                                                                                                                                                                                                                                                                                                                                                                                                                                                                                                                                                                                                                                                                                                                                                     |                                                                                                                   |                                         |           |                          |
|                                        |                 | October 2003: TRC, Inc. (Delta 2008) preformed a baseline site assessment, advancing five soil borings (SB-1 through SB 5) around the dispenser islands and USTs, and one near the second-generation waste-oil tank.                                                                                                                                                                                                                                                                                                                                                                                                                                                                                                                                                                                                                                                                                                                                                                                                                                                                                                                                                                                                                                                                                                                                                                                                                                                                                                                                                                                                                                                                                                                                                                                                                                                                                                           |                                                                                                                   |                                         |           |                          |
|                                        |                 | April 2008: Delta removed the second-generation waste-oil UST and collected four soil samples (WO1 through WO4) from the excavation (Figure 2). The samples were all non-detect for all analyses; therefore, no overexcavation was conducted. The stockpiled soil was backfilled into the tank cavity following receipt of the laboratory results and the tank was not replaced (Delta 2008).                                                                                                                                                                                                                                                                                                                                                                                                                                                                                                                                                                                                                                                                                                                                                                                                                                                                                                                                                                                                                                                                                                                                                                                                                                                                                                                                                                                                                                                                                                                                  |                                                                                                                   |                                         |           |                          |
|                                        |                 | March 2010: Delta advanced four soil borings (SWC-2, SWD-2, SB-6, and SB-7) to carry out recommendations made in the 2008 Site Conceptual Model. Three soil borings (SWC-2, SWD-2, and SB-7) were located near the former first-generation waste-oil UST and one soil boring (SB-6) was located east of the site's current fuel USTs (Delta 2010a) <b>Figure 2</b> ).                                                                                                                                                                                                                                                                                                                                                                                                                                                                                                                                                                                                                                                                                                                                                                                                                                                                                                                                                                                                                                                                                                                                                                                                                                                                                                                                                                                                                                                                                                                                                          |                                                                                                                   |                                         |           |                          |
|                                        |                 | April 2010: The sidewall of the manhole cover #2 (MH-2), located approximately 10 feet west of MW-4, was observed to be leaking liquid into the storm drain. Innovative Construction Solutions (ICS) placed a permanent patch on the sidewall of the manhole cover that had been observed seeping water into the storm drain. Follow-up inspections and photoionization detector (PID) observations of the manhole sidewall repair indicated the repair was intact and no further water was seeping into the storm drain manhole (Delta 2010a).                                                                                                                                                                                                                                                                                                                                                                                                                                                                                                                                                                                                                                                                                                                                                                                                                                                                                                                                                                                                                                                                                                                                                                                                                                                                                                                                                                                |                                                                                                                   |                                         |           |                          |
|                                        |                 | June 2010: Soil boring SB-8 and monitoring wells MW-4 and MW-5 were installed to the south and southeast of the UST location. The addition of the wells was to evaluate subsurface geology and the lateral extent of petroleum hydrocarbon concentrations in the soil and groundwater to the south and east of the existing USTs. Delta collected a grab groundwater sample from SB-8 and collected groundwater samples from MW-4 and MW-5 by purging. Groundwater samples collected from SB-8 had a concentration of TPHd at 99 micrograms per liter (µg/L), TPHg at 73 µg/L, and methyl tertiary butyl ether (MTBE) at 53 µg/L. After development, monitoring well MW-4 had groundwater concentrations of TPHg at 58 µg/L, toluene at 9.7 µg/L, ethylbenzene at 1.3 µg/L, tolal xylenes at 16 µg/L, and MTBE at 5.4 µg/L. No after development, monitoring well MW-5 had concentrations of TPHd at 3,000 µg/L, TPHg at 29,000 µg/L, benzene at 580 µg/L, toluene at 6,800 µg/L, ethylbenzene at 850 µg/L and total xylenes at 7,200 µg/L (Delta 2010b). A utility survey was conducted in response to a request by ACEH in its letter dated May 21. 2010. A sewer line was not identified in the area designated "sewer easement," noted on various historical site plans in the eastern portion of the service station property. An inspection of the sewer manhole located in Pierson Street did not identify an inlet emanating from the station property. A survey using ground penetrating radar (GPR) was also performed on the site, including the area identified as the sewer easement in the eastern portion of the site while other sewer lines identified during the June survey are shown as "solid" lines. Delta could not speculate the origination of the sewer easement shown on various figures, but reported that no evidence of the sewer line was found during utility survey activities (Delta 2010b). |                                                                                                                   |                                         |           |                          |
|                                        |                 | November 2010: Four additional groundwater monitoring wells (MW-6 through MW-9) were installed on-site (Delta 2011).                                                                                                                                                                                                                                                                                                                                                                                                                                                                                                                                                                                                                                                                                                                                                                                                                                                                                                                                                                                                                                                                                                                                                                                                                                                                                                                                                                                                                                                                                                                                                                                                                                                                                                                                                                                                           |                                                                                                                   |                                         |           |                          |
|                                        |                 | June 2015: AECOM conducted a site assessment investigation at the request of ACEH. Six soil borings were advanced to depths between 18 and 24 feet bgs. Soils were logged and sampled, and groundwater samples were collected where available. TPHmo concentrations above the commercial/industrial environmental screening level (ESL) for shallow soil were detected (SB-11 at 2, 5, and 10 feet bgs with concentrations of 1,300, 2,600, and 6,100 mg/kg, respectively). TPHd was detected above the ESL in one sample from SB-11 at 10 feet bgs, at 370 mg/kg. Off-site soil hydrocarbon concentrations in SB-13, SB-14, and SB-15 were found to be below ESLs. Dissolved-phase concentrations in groundwater grab samples from SB-13 revealed a TPHg concentration of 44,000 µg/L. Benzene and MTBE were not detected at SB-13.                                                                                                                                                                                                                                                                                                                                                                                                                                                                                                                                                                                                                                                                                                                                                                                                                                                                                                                                                                                                                                                                                           |                                                                                                                   |                                         |           |                          |
|                                        |                 | Site is owned by United Brothers Enterprises Inc. represented by Mr. Delong Liu.                                                                                                                                                                                                                                                                                                                                                                                                                                                                                                                                                                                                                                                                                                                                                                                                                                                                                                                                                                                                                                                                                                                                                                                                                                                                                                                                                                                                                                                                                                                                                                                                                                                                                                                                                                                                                                               |                                                                                                                   |                                         |           |                          |
| Utilities and<br>Preferential Pathways |                 | ACEH requested a utility survey in a letter dated May 21, 2010. The utility survey was performed in June 2010 and no sewer line was identified in the eastern portion of the service station included on previous site plans for the property. An inspection of the sewer manhole located in Pierson Street did not identify an inlet emanating from the station property. A survey using GPR was also performed at the site, including the area identified as the sewer easement in the eastern portion of the site (Figure 4a). No anomalies were noted during the GPR survey to indicate any subsurface sewer line in this area. Also, a review of the City of Oakland utility figures show this possible sewer line with a "dashed" line while other sewer lines identified during the June survey are shown as "solid" lines Figure 4b). Delta could not speculate the origination of the sewer easement shown on various figures, but reports that no evidence of the sewer line was found during utility survey activities on the eastern portion of the property (Delta 2010). A sewer line was identified in the western portion of the property by Delta (2010) along the sewer the easement. This line ranges from 3 to 6 feet bgs Figure 4c).                                                                                                                                                                                                                                                                                                                                                                                                                                                                                                                                                                                                                                                                      | July 30.                                                                                                          | Figures 4a, 4b, 4c: Utility Maps        | None      | NA                       |