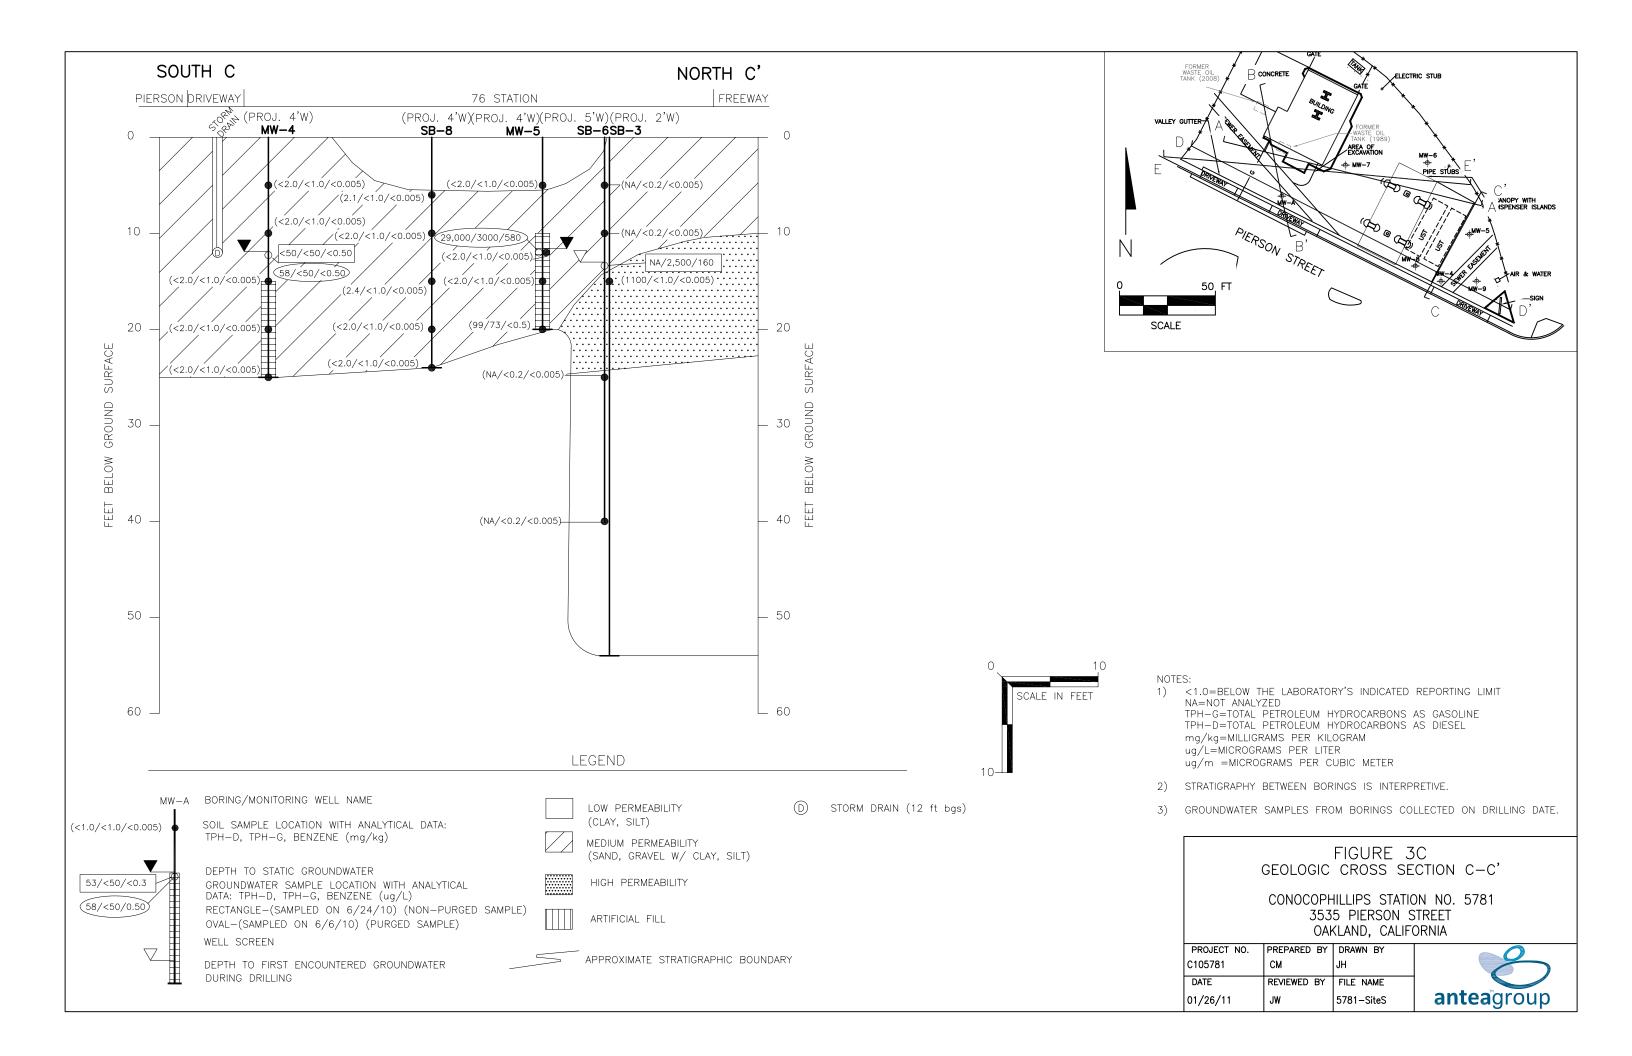

| SCM Element                            | SCM Sub-Element | Description                                                                                                                                                                                                                                                                                                                                                                                                                                                                                                                                                                                                                                                                                                                                                                                                                                                                                                                                                                                                                                                                                                                                                                                                                                                                                                                                                                                                                                                                                                                                                                                                                                                                                                                                                                                                                                                                                                                    | Reference                                                                                                         | Data Tables/Graphics                    | Data Gaps | Work to Address Data Gap |
|----------------------------------------|-----------------|--------------------------------------------------------------------------------------------------------------------------------------------------------------------------------------------------------------------------------------------------------------------------------------------------------------------------------------------------------------------------------------------------------------------------------------------------------------------------------------------------------------------------------------------------------------------------------------------------------------------------------------------------------------------------------------------------------------------------------------------------------------------------------------------------------------------------------------------------------------------------------------------------------------------------------------------------------------------------------------------------------------------------------------------------------------------------------------------------------------------------------------------------------------------------------------------------------------------------------------------------------------------------------------------------------------------------------------------------------------------------------------------------------------------------------------------------------------------------------------------------------------------------------------------------------------------------------------------------------------------------------------------------------------------------------------------------------------------------------------------------------------------------------------------------------------------------------------------------------------------------------------------------------------------------------|-------------------------------------------------------------------------------------------------------------------|-----------------------------------------|-----------|--------------------------|
| Site History and<br>Ownership          |                 | Prior to 1967: Vacant land, undeveloped (Delta 2008).                                                                                                                                                                                                                                                                                                                                                                                                                                                                                                                                                                                                                                                                                                                                                                                                                                                                                                                                                                                                                                                                                                                                                                                                                                                                                                                                                                                                                                                                                                                                                                                                                                                                                                                                                                                                                                                                          | Delta. 2008. Site Conceptual Model, November 20.                                                                  | Figure 2: Site Plan                     | None      | NA                       |
| ownersinp                              |                 | 1967: Installation of one 10,000-gallon premium gasoline UST, one 10,000-gallon unleaded gasoline UST, and one 280-gallon waste-oil UST at the site (Delta 2008).                                                                                                                                                                                                                                                                                                                                                                                                                                                                                                                                                                                                                                                                                                                                                                                                                                                                                                                                                                                                                                                                                                                                                                                                                                                                                                                                                                                                                                                                                                                                                                                                                                                                                                                                                              | Delta. 2010a. Assessment Report - Monitoring Well<br>Installation Work Plan and Storm Sewer Repair                | Appendix D: Soil Analytical Data        |           |                          |
|                                        |                 | December 1989: Two 10,000-gallon fuel USTs, one 280-gallon waste-oil UST, and associated product piping removed. A hole was observed in the waste-oil UST. A sewer easement is present on the site to the southwest of the waste-oil UST. Seven confirmation soil samples were collected from the gasoline UST excavation and product piping trench (Delta 2008).                                                                                                                                                                                                                                                                                                                                                                                                                                                                                                                                                                                                                                                                                                                                                                                                                                                                                                                                                                                                                                                                                                                                                                                                                                                                                                                                                                                                                                                                                                                                                              | Comments, May 7.                                                                                                  | Appendix E: Groundwater Analytical Data |           |                          |
|                                        |                 | February 1990: The first-generation waste-oil UST pit was overexcavated to 16 feet bgs. The excavation was reported to extend 35 feet to the east, 10 feet to the west, 15 feet to the south, and 2 feet to the north from the waste-oil UST location. Approximately 50 cubic yards of soil was removed. Further excavation was not possible due to utility lines in the area. The gasoline UST pit was not                                                                                                                                                                                                                                                                                                                                                                                                                                                                                                                                                                                                                                                                                                                                                                                                                                                                                                                                                                                                                                                                                                                                                                                                                                                                                                                                                                                                                                                                                                                    | Delta. 2010b. Assessment Report - Site Conceptual<br>Model Update, and Additional Assessment Workplan<br>July 30. | ,,                                      |           |                          |
|                                        |                 | overexcavated due to low hydrocarbon concentrations in samples from the sidewalls and bottom of the excavation. No holes or cracks were observed in the gasoline USTs. After confirmation sampling approximately 5,000 gallons of groundwater was removed from the gasoline UST excavation and disposed of off-site (Delta 2008).                                                                                                                                                                                                                                                                                                                                                                                                                                                                                                                                                                                                                                                                                                                                                                                                                                                                                                                                                                                                                                                                                                                                                                                                                                                                                                                                                                                                                                                                                                                                                                                              | Delta. 2011. Monitoring Well Installation and                                                                     |                                         |           |                          |
|                                        |                 | April 1990: Three soil borings were advanced to collect soil samples in the vicinity of the USTs. Soil boring MW1 (total depth of 50 feet bgs) was located adjacent to the former (second generation) waste oil UST. Soil borings MW2 (total depth of 39.5 feet bgs) and MW3 (total depth of 40 feet bgs) were located adjacent to the gasoline USTs in the eastern portion of the site <b>Figure 2</b> ). The three soil borings were intended to be converted into monitoring wells; however, groundwater was not encountered and the boreholes were grouted. Soil samples were collected at 5-foot intervals (generally) to each soil boring's total depth. Total petroleum hydrocarbons (TPH) as gasoline (TPHg), TPH as diesel (TPHd), TPH as motor oil (TPHmo), benzene, toluene, ethylbenzene, and total xylenes (BTEX) were not detected above laboratory reporting limits in the soil samples collected (Delta 2008).                                                                                                                                                                                                                                                                                                                                                                                                                                                                                                                                                                                                                                                                                                                                                                                                                                                                                                                                                                                                 | Quarterly Status Report, January 31. AECOM. 2015. Site Assessment Report, July.                                   |                                         |           |                          |
|                                        |                 | July 1990: Two soil borings (EB1 and EB2) were advanced near the location of the former (first generation) waste-oil UST excavation. The soil borings were drilled to depths of 34.5 and 38 feet bgs, respectively. Groundwater was encountered at 33.5 feet bgs in EB1 and at 36.7 feet bgs in EB2; therefore, groundwater samples were collected from both soil borings (Delta 2008).                                                                                                                                                                                                                                                                                                                                                                                                                                                                                                                                                                                                                                                                                                                                                                                                                                                                                                                                                                                                                                                                                                                                                                                                                                                                                                                                                                                                                                                                                                                                        |                                                                                                                   |                                         |           |                          |
|                                        |                 | December 1990: A 2-inch-diameter monitoring well (MW-A) was installed approximately 15 feet south of the former (first generation) waste-oil UST to a depth of 45 feet bgs. Groundwater was encountered at 33 feet bgs during the well installation. A groundwater sample was collected on December 18, 1990 (Delta 2008).                                                                                                                                                                                                                                                                                                                                                                                                                                                                                                                                                                                                                                                                                                                                                                                                                                                                                                                                                                                                                                                                                                                                                                                                                                                                                                                                                                                                                                                                                                                                                                                                     |                                                                                                                   |                                         |           |                          |
|                                        |                 | October 2003: TRC, Inc. (Delta 2008) preformed a baseline site assessment, advancing five soil borings (SB-1 through SB 5) around the dispenser islands and USTs, and one near the second-generation waste-oil tank.                                                                                                                                                                                                                                                                                                                                                                                                                                                                                                                                                                                                                                                                                                                                                                                                                                                                                                                                                                                                                                                                                                                                                                                                                                                                                                                                                                                                                                                                                                                                                                                                                                                                                                           |                                                                                                                   |                                         |           |                          |
|                                        |                 | April 2008: Delta removed the second-generation waste-oil UST and collected four soil samples (WO1 through WO4) from the excavation (Figure 2). The samples were all non-detect for all analyses; therefore, no overexcavation was conducted. The stockpiled soil was backfilled into the tank cavity following receipt of the laboratory results and the tank was not replaced (Delta 2008).                                                                                                                                                                                                                                                                                                                                                                                                                                                                                                                                                                                                                                                                                                                                                                                                                                                                                                                                                                                                                                                                                                                                                                                                                                                                                                                                                                                                                                                                                                                                  |                                                                                                                   |                                         |           |                          |
|                                        |                 | March 2010: Delta advanced four soil borings (SWC-2, SWD-2, SB-6, and SB-7) to carry out recommendations made in the 2008 Site Conceptual Model. Three soil borings (SWC-2, SWD-2, and SB-7) were located near the former first-generation waste-oil UST and one soil boring (SB-6) was located east of the site's current fuel USTs (Delta 2010a) <b>Figure 2</b> ).                                                                                                                                                                                                                                                                                                                                                                                                                                                                                                                                                                                                                                                                                                                                                                                                                                                                                                                                                                                                                                                                                                                                                                                                                                                                                                                                                                                                                                                                                                                                                          |                                                                                                                   |                                         |           |                          |
|                                        |                 | April 2010: The sidewall of the manhole cover #2 (MH-2), located approximately 10 feet west of MW-4, was observed to be leaking liquid into the storm drain. Innovative Construction Solutions (ICS) placed a permanent patch on the sidewall of the manhole cover that had been observed seeping water into the storm drain. Follow-up inspections and photoionization detector (PID) observations of the manhole sidewall repair indicated the repair was intact and no further water was seeping into the storm drain manhole (Delta 2010a).                                                                                                                                                                                                                                                                                                                                                                                                                                                                                                                                                                                                                                                                                                                                                                                                                                                                                                                                                                                                                                                                                                                                                                                                                                                                                                                                                                                |                                                                                                                   |                                         |           |                          |
|                                        |                 | June 2010: Soil boring SB-8 and monitoring wells MW-4 and MW-5 were installed to the south and southeast of the UST location. The addition of the wells was to evaluate subsurface geology and the lateral extent of petroleum hydrocarbon concentrations in the soil and groundwater to the south and east of the existing USTs. Delta collected a grab groundwater sample from SB-8 and collected groundwater samples from MW-4 and MW-5 by purging. Groundwater samples collected from SB-8 had a concentration of TPHd at 99 micrograms per liter (µg/L), TPHg at 73 µg/L, and methyl tertiary butyl ether (MTBE) at 53 µg/L. After development, monitoring well MW-4 had groundwater concentrations of TPHg at 58 µg/L, toluene at 9.7 µg/L, ethylbenzene at 1.3 µg/L, tolal xylenes at 16 µg/L, and MTBE at 5.4 µg/L. No after development, monitoring well MW-5 had concentrations of TPHd at 3,000 µg/L, TPHg at 29,000 µg/L, benzene at 580 µg/L, toluene at 6,800 µg/L, ethylbenzene at 850 µg/L and total xylenes at 7,200 µg/L (Delta 2010b). A utility survey was conducted in response to a request by ACEH in its letter dated May 21. 2010. A sewer line was not identified in the area designated "sewer easement," noted on various historical site plans in the eastern portion of the service station property. An inspection of the sewer manhole located in Pierson Street did not identify an inlet emanating from the station property. A survey using ground penetrating radar (GPR) was also performed on the site, including the area identified as the sewer easement in the eastern portion of the site while other sewer lines identified during the June survey are shown as "solid" lines. Delta could not speculate the origination of the sewer easement shown on various figures, but reported that no evidence of the sewer line was found during utility survey activities (Delta 2010b). |                                                                                                                   |                                         |           |                          |
|                                        |                 | November 2010: Four additional groundwater monitoring wells (MW-6 through MW-9) were installed on-site (Delta 2011).                                                                                                                                                                                                                                                                                                                                                                                                                                                                                                                                                                                                                                                                                                                                                                                                                                                                                                                                                                                                                                                                                                                                                                                                                                                                                                                                                                                                                                                                                                                                                                                                                                                                                                                                                                                                           |                                                                                                                   |                                         |           |                          |
|                                        |                 | June 2015: AECOM conducted a site assessment investigation at the request of ACEH. Six soil borings were advanced to depths between 18 and 24 feet bgs. Soils were logged and sampled, and groundwater samples were collected where available. TPHmo concentrations above the commercial/industrial environmental screening level (ESL) for shallow soil were detected (SB-11 at 2, 5, and 10 feet bgs with concentrations of 1,300, 2,600, and 6,100 mg/kg, respectively). TPHd was detected above the ESL in one sample from SB-11 at 10 feet bgs, at 370 mg/kg. Off-site soil hydrocarbon concentrations in SB-13, SB-14, and SB-15 were found to be below ESLs. Dissolved-phase concentrations in groundwater grab samples from SB-13 revealed a TPHg concentration of 44,000 µg/L. Benzene and MTBE were not detected at SB-13.                                                                                                                                                                                                                                                                                                                                                                                                                                                                                                                                                                                                                                                                                                                                                                                                                                                                                                                                                                                                                                                                                           |                                                                                                                   |                                         |           |                          |
|                                        |                 | Site is owned by United Brothers Enterprises Inc. represented by Mr. Delong Liu.                                                                                                                                                                                                                                                                                                                                                                                                                                                                                                                                                                                                                                                                                                                                                                                                                                                                                                                                                                                                                                                                                                                                                                                                                                                                                                                                                                                                                                                                                                                                                                                                                                                                                                                                                                                                                                               |                                                                                                                   |                                         |           |                          |
| Utilities and<br>Preferential Pathways |                 | ACEH requested a utility survey in a letter dated May 21, 2010. The utility survey was performed in June 2010 and no sewer line was identified in the eastern portion of the service station included on previous site plans for the property. An inspection of the sewer manhole located in Pierson Street did not identify an inlet emanating from the station property. A survey using GPR was also performed at the site, including the area identified as the sewer easement in the eastern portion of the site (Figure 4a). No anomalies were noted during the GPR survey to indicate any subsurface sewer line in this area. Also, a review of the City of Oakland utility figures show this possible sewer line with a "dashed" line while other sewer lines identified during the June survey are shown as "solid" lines Figure 4b). Delta could not speculate the origination of the sewer easement shown on various figures, but reports that no evidence of the sewer line was found during utility survey activities on the eastern portion of the property (Delta 2010). A sewer line was identified in the western portion of the property by Delta (2010) along the sewer the easement. This line ranges from 3 to 6 feet bgs Figure 4c).                                                                                                                                                                                                                                                                                                                                                                                                                                                                                                                                                                                                                                                                      | July 30.                                                                                                          | Figures 4a, 4b, 4c: Utility Maps        | None      | NA                       |