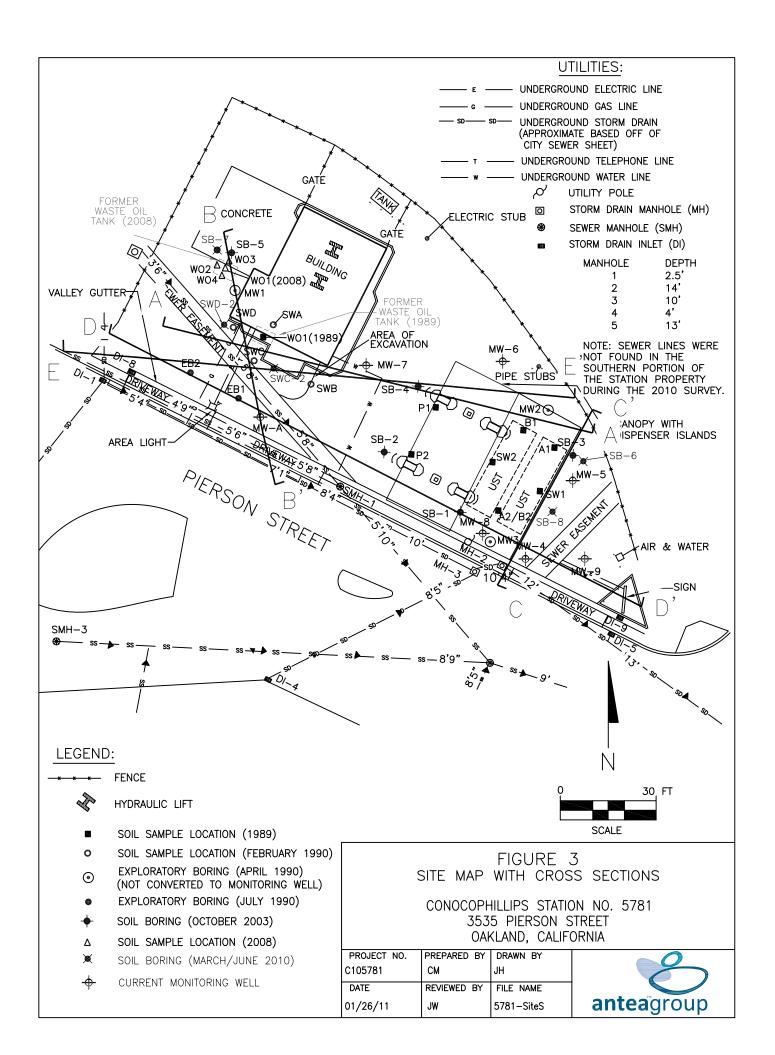

Subject: Site Conceptual Model

Unocal No. 5781 (351640)

3535 Pierson Street, Oakland, California

Fuel Leak Case No. RO0000253 GeoTracker Global ID #T0600101467

Dear Mr. Nowell,

(via internet upload)

On behalf of Chevron Environmental Management Company's (EMC's) affiliate, Union Oil Company of California ("Union Oil"), AECOM is pleased to present the Site Conceptual Model report in a tabular format for the site located at 3535 Pierson Street in Oakland, California (site) (**Figure 1**). The locations of the former and current site features are illustrated on **Figure 2**.

| SCM Element                            | SCM Sub-Element | Description                                                                                                                                                                                                                                                                                                                                                                                                                                                                                                                                                                                                                                                                                                                                                                                                                                                                                                                                                                                                                                                                                                                                                                                                                                                                                                                                                                                                                                                                                                                                                                                                                                                                                                                                                                                                                                                                                                                    | Reference                                                                                                         | Data Tables/Graphics                    | Data Gaps | Work to Address Data Gap |
|----------------------------------------|-----------------|--------------------------------------------------------------------------------------------------------------------------------------------------------------------------------------------------------------------------------------------------------------------------------------------------------------------------------------------------------------------------------------------------------------------------------------------------------------------------------------------------------------------------------------------------------------------------------------------------------------------------------------------------------------------------------------------------------------------------------------------------------------------------------------------------------------------------------------------------------------------------------------------------------------------------------------------------------------------------------------------------------------------------------------------------------------------------------------------------------------------------------------------------------------------------------------------------------------------------------------------------------------------------------------------------------------------------------------------------------------------------------------------------------------------------------------------------------------------------------------------------------------------------------------------------------------------------------------------------------------------------------------------------------------------------------------------------------------------------------------------------------------------------------------------------------------------------------------------------------------------------------------------------------------------------------|-------------------------------------------------------------------------------------------------------------------|-----------------------------------------|-----------|--------------------------|
| Site History and<br>Ownership          |                 | Prior to 1967: Vacant land, undeveloped (Delta 2008).                                                                                                                                                                                                                                                                                                                                                                                                                                                                                                                                                                                                                                                                                                                                                                                                                                                                                                                                                                                                                                                                                                                                                                                                                                                                                                                                                                                                                                                                                                                                                                                                                                                                                                                                                                                                                                                                          | Delta. 2008. Site Conceptual Model, November 20.                                                                  | Figure 2: Site Plan                     | None      | NA                       |
| ownersinp                              |                 | 1967: Installation of one 10,000-gallon premium gasoline UST, one 10,000-gallon unleaded gasoline UST, and one 280-gallon waste-oil UST at the site (Delta 2008).                                                                                                                                                                                                                                                                                                                                                                                                                                                                                                                                                                                                                                                                                                                                                                                                                                                                                                                                                                                                                                                                                                                                                                                                                                                                                                                                                                                                                                                                                                                                                                                                                                                                                                                                                              | Delta. 2010a. Assessment Report - Monitoring Well<br>Installation Work Plan and Storm Sewer Repair                | Appendix D: Soil Analytical Data        |           |                          |
|                                        |                 | December 1989: Two 10,000-gallon fuel USTs, one 280-gallon waste-oil UST, and associated product piping removed. A hole was observed in the waste-oil UST. A sewer easement is present on the site to the southwest of the waste-oil UST. Seven confirmation soil samples were collected from the gasoline UST excavation and product piping trench (Delta 2008).                                                                                                                                                                                                                                                                                                                                                                                                                                                                                                                                                                                                                                                                                                                                                                                                                                                                                                                                                                                                                                                                                                                                                                                                                                                                                                                                                                                                                                                                                                                                                              | Comments, May 7.                                                                                                  | Appendix E: Groundwater Analytical Data |           |                          |
|                                        |                 | February 1990: The first-generation waste-oil UST pit was overexcavated to 16 feet bgs. The excavation was reported to extend 35 feet to the east, 10 feet to the west, 15 feet to the south, and 2 feet to the north from the waste-oil UST location. Approximately 50 cubic yards of soil was removed. Further excavation was not possible due to utility lines in the area. The gasoline UST pit was not                                                                                                                                                                                                                                                                                                                                                                                                                                                                                                                                                                                                                                                                                                                                                                                                                                                                                                                                                                                                                                                                                                                                                                                                                                                                                                                                                                                                                                                                                                                    | Delta. 2010b. Assessment Report - Site Conceptual<br>Model Update, and Additional Assessment Workplan<br>July 30. | ,,                                      |           |                          |
|                                        |                 | overexcavated due to low hydrocarbon concentrations in samples from the sidewalls and bottom of the excavation. No holes or cracks were observed in the gasoline USTs. After confirmation sampling approximately 5,000 gallons of groundwater was removed from the gasoline UST excavation and disposed of off-site (Delta 2008).                                                                                                                                                                                                                                                                                                                                                                                                                                                                                                                                                                                                                                                                                                                                                                                                                                                                                                                                                                                                                                                                                                                                                                                                                                                                                                                                                                                                                                                                                                                                                                                              | Delta. 2011. Monitoring Well Installation and                                                                     |                                         |           |                          |
|                                        |                 | April 1990: Three soil borings were advanced to collect soil samples in the vicinity of the USTs. Soil boring MW1 (total depth of 50 feet bgs) was located adjacent to the former (second generation) waste oil UST. Soil borings MW2 (total depth of 39.5 feet bgs) and MW3 (total depth of 40 feet bgs) were located adjacent to the gasoline USTs in the eastern portion of the site <b>Figure 2</b> ). The three soil borings were intended to be converted into monitoring wells; however, groundwater was not encountered and the boreholes were grouted. Soil samples were collected at 5-foot intervals (generally) to each soil boring's total depth. Total petroleum hydrocarbons (TPH) as gasoline (TPHg), TPH as diesel (TPHd), TPH as motor oil (TPHmo), benzene, toluene, ethylbenzene, and total xylenes (BTEX) were not detected above laboratory reporting limits in the soil samples collected (Delta 2008).                                                                                                                                                                                                                                                                                                                                                                                                                                                                                                                                                                                                                                                                                                                                                                                                                                                                                                                                                                                                 | Quarterly Status Report, January 31. AECOM. 2015. Site Assessment Report, July.                                   |                                         |           |                          |
|                                        |                 | July 1990: Two soil borings (EB1 and EB2) were advanced near the location of the former (first generation) waste-oil UST excavation. The soil borings were drilled to depths of 34.5 and 38 feet bgs, respectively. Groundwater was encountered at 33.5 feet bgs in EB1 and at 36.7 feet bgs in EB2; therefore, groundwater samples were collected from both soil borings (Delta 2008).                                                                                                                                                                                                                                                                                                                                                                                                                                                                                                                                                                                                                                                                                                                                                                                                                                                                                                                                                                                                                                                                                                                                                                                                                                                                                                                                                                                                                                                                                                                                        |                                                                                                                   |                                         |           |                          |
|                                        |                 | December 1990: A 2-inch-diameter monitoring well (MW-A) was installed approximately 15 feet south of the former (first generation) waste-oil UST to a depth of 45 feet bgs. Groundwater was encountered at 33 feet bgs during the well installation. A groundwater sample was collected on December 18, 1990 (Delta 2008).                                                                                                                                                                                                                                                                                                                                                                                                                                                                                                                                                                                                                                                                                                                                                                                                                                                                                                                                                                                                                                                                                                                                                                                                                                                                                                                                                                                                                                                                                                                                                                                                     |                                                                                                                   |                                         |           |                          |
|                                        |                 | October 2003: TRC, Inc. (Delta 2008) preformed a baseline site assessment, advancing five soil borings (SB-1 through SB 5) around the dispenser islands and USTs, and one near the second-generation waste-oil tank.                                                                                                                                                                                                                                                                                                                                                                                                                                                                                                                                                                                                                                                                                                                                                                                                                                                                                                                                                                                                                                                                                                                                                                                                                                                                                                                                                                                                                                                                                                                                                                                                                                                                                                           |                                                                                                                   |                                         |           |                          |
|                                        |                 | April 2008: Delta removed the second-generation waste-oil UST and collected four soil samples (WO1 through WO4) from the excavation (Figure 2). The samples were all non-detect for all analyses; therefore, no overexcavation was conducted. The stockpiled soil was backfilled into the tank cavity following receipt of the laboratory results and the tank was not replaced (Delta 2008).                                                                                                                                                                                                                                                                                                                                                                                                                                                                                                                                                                                                                                                                                                                                                                                                                                                                                                                                                                                                                                                                                                                                                                                                                                                                                                                                                                                                                                                                                                                                  |                                                                                                                   |                                         |           |                          |
|                                        |                 | March 2010: Delta advanced four soil borings (SWC-2, SWD-2, SB-6, and SB-7) to carry out recommendations made in the 2008 Site Conceptual Model. Three soil borings (SWC-2, SWD-2, and SB-7) were located near the former first-generation waste-oil UST and one soil boring (SB-6) was located east of the site's current fuel USTs (Delta 2010a) <b>Figure 2</b> ).                                                                                                                                                                                                                                                                                                                                                                                                                                                                                                                                                                                                                                                                                                                                                                                                                                                                                                                                                                                                                                                                                                                                                                                                                                                                                                                                                                                                                                                                                                                                                          |                                                                                                                   |                                         |           |                          |
|                                        |                 | April 2010: The sidewall of the manhole cover #2 (MH-2), located approximately 10 feet west of MW-4, was observed to be leaking liquid into the storm drain. Innovative Construction Solutions (ICS) placed a permanent patch on the sidewall of the manhole cover that had been observed seeping water into the storm drain. Follow-up inspections and photoionization detector (PID) observations of the manhole sidewall repair indicated the repair was intact and no further water was seeping into the storm drain manhole (Delta 2010a).                                                                                                                                                                                                                                                                                                                                                                                                                                                                                                                                                                                                                                                                                                                                                                                                                                                                                                                                                                                                                                                                                                                                                                                                                                                                                                                                                                                |                                                                                                                   |                                         |           |                          |
|                                        |                 | June 2010: Soil boring SB-8 and monitoring wells MW-4 and MW-5 were installed to the south and southeast of the UST location. The addition of the wells was to evaluate subsurface geology and the lateral extent of petroleum hydrocarbon concentrations in the soil and groundwater to the south and east of the existing USTs. Delta collected a grab groundwater sample from SB-8 and collected groundwater samples from MW-4 and MW-5 by purging. Groundwater samples collected from SB-8 had a concentration of TPHd at 99 micrograms per liter (µg/L), TPHg at 73 µg/L, and methyl tertiary butyl ether (MTBE) at 53 µg/L. After development, monitoring well MW-4 had groundwater concentrations of TPHg at 58 µg/L, toluene at 9.7 µg/L, ethylbenzene at 1.3 µg/L, tolal xylenes at 16 µg/L, and MTBE at 5.4 µg/L. No after development, monitoring well MW-5 had concentrations of TPHd at 3,000 µg/L, TPHg at 29,000 µg/L, benzene at 580 µg/L, toluene at 6,800 µg/L, ethylbenzene at 850 µg/L and total xylenes at 7,200 µg/L (Delta 2010b). A utility survey was conducted in response to a request by ACEH in its letter dated May 21. 2010. A sewer line was not identified in the area designated "sewer easement," noted on various historical site plans in the eastern portion of the service station property. An inspection of the sewer manhole located in Pierson Street did not identify an inlet emanating from the station property. A survey using ground penetrating radar (GPR) was also performed on the site, including the area identified as the sewer easement in the eastern portion of the site while other sewer lines identified during the June survey are shown as "solid" lines. Delta could not speculate the origination of the sewer easement shown on various figures, but reported that no evidence of the sewer line was found during utility survey activities (Delta 2010b). |                                                                                                                   |                                         |           |                          |
|                                        |                 | November 2010: Four additional groundwater monitoring wells (MW-6 through MW-9) were installed on-site (Delta 2011).                                                                                                                                                                                                                                                                                                                                                                                                                                                                                                                                                                                                                                                                                                                                                                                                                                                                                                                                                                                                                                                                                                                                                                                                                                                                                                                                                                                                                                                                                                                                                                                                                                                                                                                                                                                                           |                                                                                                                   |                                         |           |                          |
|                                        |                 | June 2015: AECOM conducted a site assessment investigation at the request of ACEH. Six soil borings were advanced to depths between 18 and 24 feet bgs. Soils were logged and sampled, and groundwater samples were collected where available. TPHmo concentrations above the commercial/industrial environmental screening level (ESL) for shallow soil were detected (SB-11 at 2, 5, and 10 feet bgs with concentrations of 1,300, 2,600, and 6,100 mg/kg, respectively). TPHd was detected above the ESL in one sample from SB-11 at 10 feet bgs, at 370 mg/kg. Off-site soil hydrocarbon concentrations in SB-13, SB-14, and SB-15 were found to be below ESLs. Dissolved-phase concentrations in groundwater grab samples from SB-13 revealed a TPHg concentration of 44,000 µg/L. Benzene and MTBE were not detected at SB-13.                                                                                                                                                                                                                                                                                                                                                                                                                                                                                                                                                                                                                                                                                                                                                                                                                                                                                                                                                                                                                                                                                           |                                                                                                                   |                                         |           |                          |
|                                        |                 | Site is owned by United Brothers Enterprises Inc. represented by Mr. Delong Liu.                                                                                                                                                                                                                                                                                                                                                                                                                                                                                                                                                                                                                                                                                                                                                                                                                                                                                                                                                                                                                                                                                                                                                                                                                                                                                                                                                                                                                                                                                                                                                                                                                                                                                                                                                                                                                                               |                                                                                                                   |                                         |           |                          |
| Utilities and<br>Preferential Pathways |                 | ACEH requested a utility survey in a letter dated May 21, 2010. The utility survey was performed in June 2010 and no sewer line was identified in the eastern portion of the service station included on previous site plans for the property. An inspection of the sewer manhole located in Pierson Street did not identify an inlet emanating from the station property. A survey using GPR was also performed at the site, including the area identified as the sewer easement in the eastern portion of the site (Figure 4a). No anomalies were noted during the GPR survey to indicate any subsurface sewer line in this area. Also, a review of the City of Oakland utility figures show this possible sewer line with a "dashed" line while other sewer lines identified during the June survey are shown as "solid" lines Figure 4b). Delta could not speculate the origination of the sewer easement shown on various figures, but reports that no evidence of the sewer line was found during utility survey activities on the eastern portion of the property (Delta 2010). A sewer line was identified in the western portion of the property by Delta (2010) along the sewer the easement. This line ranges from 3 to 6 feet bgs Figure 4c).                                                                                                                                                                                                                                                                                                                                                                                                                                                                                                                                                                                                                                                                      | July 30.                                                                                                          | Figures 4a, 4b, 4c: Utility Maps        | None      | NA                       |