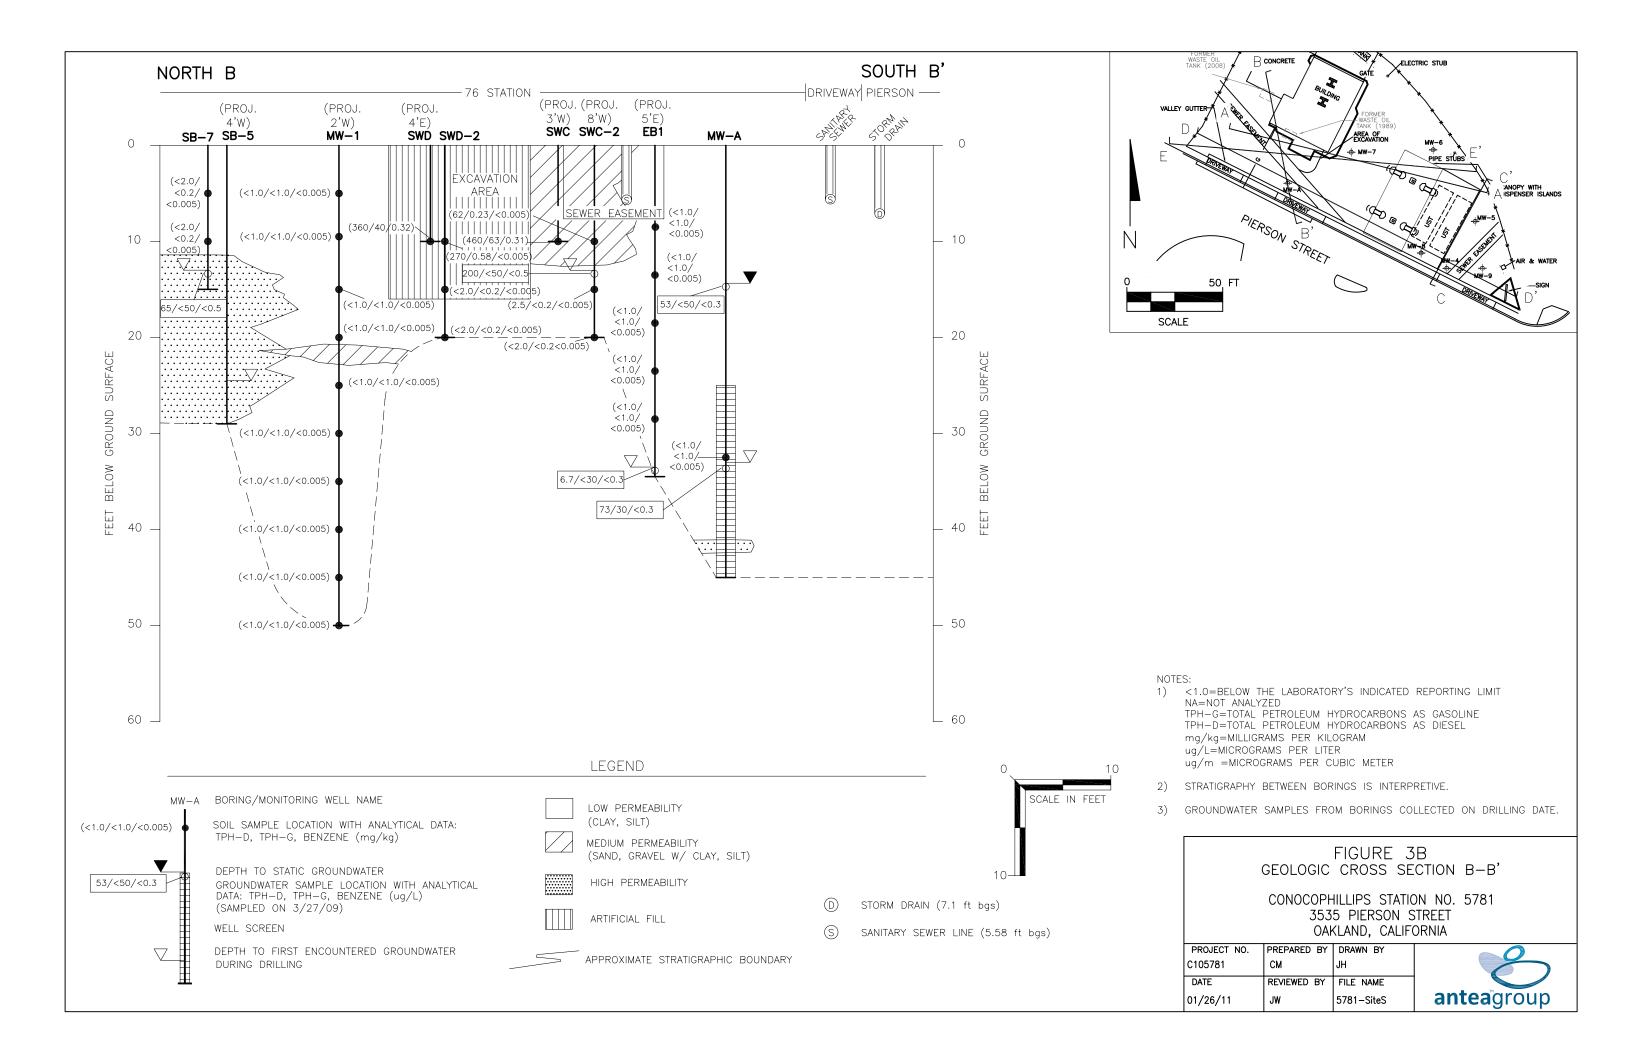

Sincerely,

Nicole Arceneaux Project Manager

Attachment: Site Conceptual Model

my my

| SCM Element                  | SCM Sub-Element | Description Description                                                                                                                                                                                                                                                                                                                                                                                                                                                                                                                                                                                                                                                                                                                                                                                                                                                                                                                                                                                                                                                                                                                                                                                                                                                                                                                                                                                                                                                                                                                                                                                                                                                                                                                                                                                                                                                                                                                                                                                                                                                                                                        | Reference                                                                                                                                                                                                                                                                                                                                                            | Data Tables/Graphics                            | Data Gaps | Work to Address Data Gap |
|------------------------------|-----------------|--------------------------------------------------------------------------------------------------------------------------------------------------------------------------------------------------------------------------------------------------------------------------------------------------------------------------------------------------------------------------------------------------------------------------------------------------------------------------------------------------------------------------------------------------------------------------------------------------------------------------------------------------------------------------------------------------------------------------------------------------------------------------------------------------------------------------------------------------------------------------------------------------------------------------------------------------------------------------------------------------------------------------------------------------------------------------------------------------------------------------------------------------------------------------------------------------------------------------------------------------------------------------------------------------------------------------------------------------------------------------------------------------------------------------------------------------------------------------------------------------------------------------------------------------------------------------------------------------------------------------------------------------------------------------------------------------------------------------------------------------------------------------------------------------------------------------------------------------------------------------------------------------------------------------------------------------------------------------------------------------------------------------------------------------------------------------------------------------------------------------------|----------------------------------------------------------------------------------------------------------------------------------------------------------------------------------------------------------------------------------------------------------------------------------------------------------------------------------------------------------------------|-------------------------------------------------|-----------|--------------------------|
| escription and<br>t Site Use |                 | The site is an active 76 branded service station located at the northwestern corner of the intersection of Pierson Street and MacArthur Boulevard in Oakland, California (Figure 1). The current site configuration includes a station building, two 12,000-gallon gasoline underground storage tanks (USTs), and four dispensers on two islands Figure 2). The station building consists of a market/deli (formerly a vehicle repair shop) and an office area. City of Oakland sewer easements cross the western and southeastern corner of the site.  The site is located in a primarily residential area. To the north of the site is an off-ramp for east-bound Interstate 580 (I-580), to the east is MacArthur Boulevard and the Julia Morgan School for Girls (Mills College), to the south is Pierson Street and residential apartments, and to the west is the parking lot for the Kingdom Hall of Jehovah's Witnesses. The entire site is paved with concrete and asphalt.                                                                                                                                                                                                                                                                                                                                                                                                                                                                                                                                                                                                                                                                                                                                                                                                                                                                                                                                                                                                                                                                                                                                           |                                                                                                                                                                                                                                                                                                                                                                      | Figure 1: Site Location Map Figure 2: Site Plan | None      | NA                       |
| // Hydrogeology              | Regional        | The site is located in the San Francisco Bay area in Township 2 south, Range 3 west, in Section 3 (Mount Diablo Meridian) at an approximate elevation of 154 feet above mean sea level (AMSL) Figure                                                                                                                                                                                                                                                                                                                                                                                                                                                                                                                                                                                                                                                                                                                                                                                                                                                                                                                                                                                                                                                                                                                                                                                                                                                                                                                                                                                                                                                                                                                                                                                                                                                                                                                                                                                                                                                                                                                           |                                                                                                                                                                                                                                                                                                                                                                      | Figure 1: Site Location Map                     | None      | NA NA                    |
|                              |                 | 1). The topography is generally flat with a coastal uplift approximately 1.5 miles to the east, and San Francisco Bay is located approximately 4.5 miles to the southwest.  Geology: The site is located in the Coast Range Geomorphic Province, which is characterized by northwest-trending mountain ranges and valleys which run sub-parallel to the San Andreas Fault but are locally depressed in the San Francisco Bay area. The basement rocks consist of the San Franciscan Complex which is comprised of greywacke sandstones, radiolarian chert, shale, limestone, and lesser amounts of altered mafic volcanic rocks such as greenstone, serpentinite, and high-pressure metamorphic rocks, such as blueschist. Active thrust and transverse faults trend northwest to southeast in the vicinity of the site. The northwest-trending historically active Hayward transverse fault is located approximately 1,500 feet northeast of the site. The site is located on the western flank of the Oakland Hills which are underlain by the Quaternary San Antonio Formation and Holocene alluvium of the Temescal Formation. The San Antonio Formation consists of gravels with a silt and clay matrix. The Temescal Formation consists of alluvial deposits composed of unconsolidated, moderately sorted permeable silt with coarse sand and gravel (California Geological Survey 2002; 2010).  Hydrogeology: The site is located in the Santa Clara Valley Groundwater Basin and the East Bay Plain Subbasin (California Department of Water Resources [DWR] 2004). Groundwater is designated at potential future beneficial use throughout the subbasin; however, drinking water is supplied to the area by the East Bay Municipal Utility District (EBMUD). EBMUD states that "EBMUD's water supply begins at the Mokelumne River watershed in the Sierra Nevada and extends 90 miles to the East Bay." Almost all drinking water in the area comes from surface water via Hetch Hetchy Reservoir, and shallow groundwater near the site is not used for domestic or municipal consumption currently nor is it plan | California at http://www.quake.ca.gov/gmaps/GMC/stategeologicm ap.html  DWR. 2004. California's Groundwater Bulletin – Santa Clara Valley Groundwater Basin, East Bay                                                                                                                                                                                                |                                                 |           |                          |
|                              | Site            | The site is located within a small plunging eastward-trending valley. Hills located to the south of the site rise 90 feet above the surface, and hills located to the north of the site are gently sloping and rise 110 feet above the surface.  Geology: The majority of the site is underlain by fine-grained relatively low-permeability silt and clay which contain scattered deposits of clayey sand and silty sand to the depth explored (a maximum of 54 feet below ground surface (bgs). A zone of "well graded" and "poorly graded" gravel with silt and sand between 14 to 18 feet bgs was described in boring logs for MW-2, MW-A, SB-3, and SB-6. A similar more permeable zone within the same depth range was described by Delta as clayey sand with gravel and sandy clay in boring logs for MW-9 and MW-5, respectively (Delta Environmental, Inc. [Delta] 2010; 2011) (Appendix A).  Hydrogeology: Groundwater appears to be locally semi-confined. Several borings drilled to the same depth as monitoring well MW-A were dry upon completion (Delta 2010; 2011). Additionally, groundwater in all monitoring wells purge dry during sampling and are very slow to recover (greater than 2-hour recovery time). Due to the slow recovery, no purge samples are collected and submitted for laboratory analysis if the wells do not recharge Therefore, the majority of the groundwater samples have not been purge samples. During the first quarter 2015 groundwater monitoring event, preand post-purge samples were collected to verify that pre-purge samples were representative of groundwater conditions, and it was concluded they are (AECOM 2015).                                                                                                                                                                                                                                                                                                                                                                                                                                                 | Delta. 2010. Assessment Report, Site Conceptual Model Update, and Additional Assessment Workplan, July 30.  Delta. 2011. Monitoring Well Installation and Status Report, January 31.  AECOM. 2015. Third Quarter 2015 Groundwater Monitoring Report, October 14.                                                                                                     | Figure 3: Third Quarter 2015 Groundwater        | None      | NA                       |
| Vater Bodies                 |                 | The most recent groundwater monitoring event was conducted on September 7, 2015 (AECOM 2015). The depth to groundwater ranged from 3.85 to 16.83 feet below top of well casing (137.25 to 139.63 feet AMSL). The groundwater flow direction was calculated to the northeast with an average hydraulic gradient of approximately 0.04 feet per foot Figure 3). Historical groundwater contours and the most current contour by AECOM with all given data points within the same relative shallow aquifer suggests the site is in an area of groundwater convergence with a generally east/southeast trending swale which is consistent with the site's topographic setting. The presence of this swale leads to shifts in the groundwater flow direction and the groundwater elevations rise and fall.  Two surface water bodies are within a half mile of the site, Damon Slough (775 feet south) and Lion (Leona on Figure 1) Creek (525 feet southeast). Other surface water bodies are an unnamed pond on the Mills College campus located 2,800 feet east of the site. EBMUD's Thirty-Ninth Avenue Reservoir is located approximately 3,900 feet to the north. Peralta Creek is located approximately 1 mile to the northwest (Google Earth 2014; Delta 2010).                                                                                                                                                                                                                                                                                                                                                                                                                                                                                                                                                                                                                                                                                                                                                                                                                                                             | Google Earth. 2014. 37° 46′ 59.29″N, 122° 11′ 22.91″W, Google Earth. Accessed: March 27, 2014. Delta. 2010. Assessment Report, Site Conceptual Model Update, and Additional Assessment Workplan, July 30.                                                                                                                                                            | Figure 1: Site Location Map                     | None      | NA                       |
| v Wells                      |                 | The total depths of domestic wells within the subbasin reportedly range from 32 to 525 feet with an average of 206 feet. Total depth of municipal and irrigation wells range from 29 to 630 feet with an average of 191 feet (DWR 2004).  Previous reports indicated four wells were located on East Bay Regional Park District land, located approximately 2,200 feet northeast of the site (Delta 2010). A December 2013 review of DWR well records for a 2-mile radius of the site did not include any wells associated with the East Bay Regional Park District near the site (DWR 2013) (Appendix B). Four irrigation or water wells with total depths of approximately 300 and 350 feet bgs are listed for Mills College. The State Water Resources Control Board's GeoTracker database indicates that Mills College is prohibited from extracting groundwater at any depth without approval as a condition of closure for case RO000155 (T0600100899) (State Water Resources Control Board 2015).  Alameda County Public Works (APCW) well search was submitted on February 28, 2014, and received on September 14, 2015 (marked as confidential and sent to ACEH at the same time). Alameda County Public Works confidential well search indicates four irrigation wells, no domestic wells, and no municipal wells within a 1-mile radius of the site which is in agreement with the DWR report.                                                                                                                                                                                                                                                                                                                                                                                                                                                                                                                                                                                                                                                                                                                      | Delta. 2010. Assessment Report, Site Conceptual Model Update, and Additional Assessment Workplan, July 30.  DWR. 2004. California's Groundwater Bulletin – Santa Clara Valley Groundwater Basin, East Bay Plain Subbasin, February.  DWR. 2013. 2-mile radius well search, requested by AECOM, December 2013.                                                        | Appendix B: DWR Report                          | None      | NA NA                    |
| r Release Sites              |                 | No specific off-site sources have been identified in historical investigations. Based on a review of the State Water Resources Control Board's GeoTracker database, one potential off-site source has been identified within approximately a quarter mile of the site. The Exxon station site (case No. 01-2209) was located approximately 1,200 feet east/northeast and considered closed on March 20, 1997. Additionally, two permitted UST facilities are located within a quarter mile of the site. The Tosco Facility permitted UST is located approximately 200 feet west/southwest and the Mills College permitted UST is approximately 300 feet east/southeast (State Water Resources Control Board 2014). AECOM found no definitive records of potential past sources on adjacent properties that would adversely impact the site. There are no nearby release sites with open cases under Alameda County Local Oversight Program/San Francisco Bay Regional Water Quality Control Board (Region 2) (Environmental Data Resources [EDR] 2012).                                                                                                                                                                                                                                                                                                                                                                                                                                                                                                                                                                                                                                                                                                                                                                                                                                                                                                                                                                                                                                                                        | State Water Resources Control Board. (2015).<br>http://geotracker.waterboards.ca.gov/profile_report.as p?global_id=T0600100899, Accessed: December 4, 2015.<br>State Water Resources Control Board. 2014.<br>California GeoTracker Database, site Global ID # T0600101467, accessed on March 26, 2014.<br>EDR. 2012. Inquiry Number: 3410953.7s, September 25, 2012. | Appendix C: EDR Report                          | None      | NA NA                    |
| ntial Receptors              |                 | A review of data provided by EDR (Appendix C) identified the following four sites as potential sensitive receptors within a quarter mile of the site:  • Mills College Children's School (Julia Morgan School for Girls) is located approximately 300 feet east of the Site across MacArthur Boulevard at 5000 MacArthur Boulevard.  • Williams, Jacobeline, and James site (type unspecified) is located approximately 760 feet southwest.  • Tilden Child Development Center (Tilden Preschool) is located approximately 1,360 feet north at 4551 Steele Street.  • The Trinity House, for transitional homeless housing, located approximately 990 feet north/northeast.                                                                                                                                                                                                                                                                                                                                                                                                                                                                                                                                                                                                                                                                                                                                                                                                                                                                                                                                                                                                                                                                                                                                                                                                                                                                                                                                                                                                                                                    | EDR., 2012. Inquiry Number: 3410953.7s, September 25, 2012                                                                                                                                                                                                                                                                                                           | Appendix C: EDR Report                          | None      | NA NA                    |

| SCM Element                            | SCM Sub-Element | Description                                                                                                                                                                                                                                                                                                                                                                                                                                                                                                                                                                                                                                                                                                                                                                                                                                                                                                                                                                                                                                                                                                                                                                                                                                                                                                                                                                                                                                                                                                                                                                                                                                                                                                                                                                                                                                                                                                                    | Reference                                                                                                         | Data Tables/Graphics                    | Data Gaps | Work to Address Data Gap |
|----------------------------------------|-----------------|--------------------------------------------------------------------------------------------------------------------------------------------------------------------------------------------------------------------------------------------------------------------------------------------------------------------------------------------------------------------------------------------------------------------------------------------------------------------------------------------------------------------------------------------------------------------------------------------------------------------------------------------------------------------------------------------------------------------------------------------------------------------------------------------------------------------------------------------------------------------------------------------------------------------------------------------------------------------------------------------------------------------------------------------------------------------------------------------------------------------------------------------------------------------------------------------------------------------------------------------------------------------------------------------------------------------------------------------------------------------------------------------------------------------------------------------------------------------------------------------------------------------------------------------------------------------------------------------------------------------------------------------------------------------------------------------------------------------------------------------------------------------------------------------------------------------------------------------------------------------------------------------------------------------------------|-------------------------------------------------------------------------------------------------------------------|-----------------------------------------|-----------|--------------------------|
| Site History and<br>Ownership          |                 | Prior to 1967: Vacant land, undeveloped (Delta 2008).                                                                                                                                                                                                                                                                                                                                                                                                                                                                                                                                                                                                                                                                                                                                                                                                                                                                                                                                                                                                                                                                                                                                                                                                                                                                                                                                                                                                                                                                                                                                                                                                                                                                                                                                                                                                                                                                          | Delta. 2008. Site Conceptual Model, November 20.                                                                  | Figure 2: Site Plan                     | None      | NA                       |
| ownersinp                              |                 | 1967: Installation of one 10,000-gallon premium gasoline UST, one 10,000-gallon unleaded gasoline UST, and one 280-gallon waste-oil UST at the site (Delta 2008).                                                                                                                                                                                                                                                                                                                                                                                                                                                                                                                                                                                                                                                                                                                                                                                                                                                                                                                                                                                                                                                                                                                                                                                                                                                                                                                                                                                                                                                                                                                                                                                                                                                                                                                                                              | Delta. 2010a. Assessment Report - Monitoring Well<br>Installation Work Plan and Storm Sewer Repair                | Appendix D: Soil Analytical Data        |           |                          |
|                                        |                 | December 1989: Two 10,000-gallon fuel USTs, one 280-gallon waste-oil UST, and associated product piping removed. A hole was observed in the waste-oil UST. A sewer easement is present on the site to the southwest of the waste-oil UST. Seven confirmation soil samples were collected from the gasoline UST excavation and product piping trench (Delta 2008).                                                                                                                                                                                                                                                                                                                                                                                                                                                                                                                                                                                                                                                                                                                                                                                                                                                                                                                                                                                                                                                                                                                                                                                                                                                                                                                                                                                                                                                                                                                                                              | Comments, May 7.                                                                                                  | Appendix E: Groundwater Analytical Data |           |                          |
|                                        |                 | February 1990: The first-generation waste-oil UST pit was overexcavated to 16 feet bgs. The excavation was reported to extend 35 feet to the east, 10 feet to the west, 15 feet to the south, and 2 feet to the north from the waste-oil UST location. Approximately 50 cubic yards of soil was removed. Further excavation was not possible due to utility lines in the area. The gasoline UST pit was not                                                                                                                                                                                                                                                                                                                                                                                                                                                                                                                                                                                                                                                                                                                                                                                                                                                                                                                                                                                                                                                                                                                                                                                                                                                                                                                                                                                                                                                                                                                    | Delta. 2010b. Assessment Report - Site Conceptual<br>Model Update, and Additional Assessment Workplan<br>July 30. | ,,                                      |           |                          |
|                                        |                 | overexcavated due to low hydrocarbon concentrations in samples from the sidewalls and bottom of the excavation. No holes or cracks were observed in the gasoline USTs. After confirmation sampling approximately 5,000 gallons of groundwater was removed from the gasoline UST excavation and disposed of off-site (Delta 2008).                                                                                                                                                                                                                                                                                                                                                                                                                                                                                                                                                                                                                                                                                                                                                                                                                                                                                                                                                                                                                                                                                                                                                                                                                                                                                                                                                                                                                                                                                                                                                                                              | Delta. 2011. Monitoring Well Installation and                                                                     |                                         |           |                          |
|                                        |                 | April 1990: Three soil borings were advanced to collect soil samples in the vicinity of the USTs. Soil boring MW1 (total depth of 50 feet bgs) was located adjacent to the former (second generation) waste oil UST. Soil borings MW2 (total depth of 39.5 feet bgs) and MW3 (total depth of 40 feet bgs) were located adjacent to the gasoline USTs in the eastern portion of the site <b>Figure 2</b> ). The three soil borings were intended to be converted into monitoring wells; however, groundwater was not encountered and the boreholes were grouted. Soil samples were collected at 5-foot intervals (generally) to each soil boring's total depth. Total petroleum hydrocarbons (TPH) as gasoline (TPHg), TPH as diesel (TPHd), TPH as motor oil (TPHmo), benzene, toluene, ethylbenzene, and total xylenes (BTEX) were not detected above laboratory reporting limits in the soil samples collected (Delta 2008).                                                                                                                                                                                                                                                                                                                                                                                                                                                                                                                                                                                                                                                                                                                                                                                                                                                                                                                                                                                                 | Quarterly Status Report, January 31. AECOM. 2015. Site Assessment Report, July.                                   |                                         |           |                          |
|                                        |                 | July 1990: Two soil borings (EB1 and EB2) were advanced near the location of the former (first generation) waste-oil UST excavation. The soil borings were drilled to depths of 34.5 and 38 feet bgs, respectively. Groundwater was encountered at 33.5 feet bgs in EB1 and at 36.7 feet bgs in EB2; therefore, groundwater samples were collected from both soil borings (Delta 2008).                                                                                                                                                                                                                                                                                                                                                                                                                                                                                                                                                                                                                                                                                                                                                                                                                                                                                                                                                                                                                                                                                                                                                                                                                                                                                                                                                                                                                                                                                                                                        |                                                                                                                   |                                         |           |                          |
|                                        |                 | December 1990: A 2-inch-diameter monitoring well (MW-A) was installed approximately 15 feet south of the former (first generation) waste-oil UST to a depth of 45 feet bgs. Groundwater was encountered at 33 feet bgs during the well installation. A groundwater sample was collected on December 18, 1990 (Delta 2008).                                                                                                                                                                                                                                                                                                                                                                                                                                                                                                                                                                                                                                                                                                                                                                                                                                                                                                                                                                                                                                                                                                                                                                                                                                                                                                                                                                                                                                                                                                                                                                                                     |                                                                                                                   |                                         |           |                          |
|                                        |                 | October 2003: TRC, Inc. (Delta 2008) preformed a baseline site assessment, advancing five soil borings (SB-1 through SB 5) around the dispenser islands and USTs, and one near the second-generation waste-oil tank.                                                                                                                                                                                                                                                                                                                                                                                                                                                                                                                                                                                                                                                                                                                                                                                                                                                                                                                                                                                                                                                                                                                                                                                                                                                                                                                                                                                                                                                                                                                                                                                                                                                                                                           |                                                                                                                   |                                         |           |                          |
|                                        |                 | April 2008: Delta removed the second-generation waste-oil UST and collected four soil samples (WO1 through WO4) from the excavation (Figure 2). The samples were all non-detect for all analyses; therefore, no overexcavation was conducted. The stockpiled soil was backfilled into the tank cavity following receipt of the laboratory results and the tank was not replaced (Delta 2008).                                                                                                                                                                                                                                                                                                                                                                                                                                                                                                                                                                                                                                                                                                                                                                                                                                                                                                                                                                                                                                                                                                                                                                                                                                                                                                                                                                                                                                                                                                                                  |                                                                                                                   |                                         |           |                          |
|                                        |                 | March 2010: Delta advanced four soil borings (SWC-2, SWD-2, SB-6, and SB-7) to carry out recommendations made in the 2008 Site Conceptual Model. Three soil borings (SWC-2, SWD-2, and SB-7) were located near the former first-generation waste-oil UST and one soil boring (SB-6) was located east of the site's current fuel USTs (Delta 2010a) <b>Figure 2</b> ).                                                                                                                                                                                                                                                                                                                                                                                                                                                                                                                                                                                                                                                                                                                                                                                                                                                                                                                                                                                                                                                                                                                                                                                                                                                                                                                                                                                                                                                                                                                                                          |                                                                                                                   |                                         |           |                          |
|                                        |                 | April 2010: The sidewall of the manhole cover #2 (MH-2), located approximately 10 feet west of MW-4, was observed to be leaking liquid into the storm drain. Innovative Construction Solutions (ICS) placed a permanent patch on the sidewall of the manhole cover that had been observed seeping water into the storm drain. Follow-up inspections and photoionization detector (PID) observations of the manhole sidewall repair indicated the repair was intact and no further water was seeping into the storm drain manhole (Delta 2010a).                                                                                                                                                                                                                                                                                                                                                                                                                                                                                                                                                                                                                                                                                                                                                                                                                                                                                                                                                                                                                                                                                                                                                                                                                                                                                                                                                                                |                                                                                                                   |                                         |           |                          |
|                                        |                 | June 2010: Soil boring SB-8 and monitoring wells MW-4 and MW-5 were installed to the south and southeast of the UST location. The addition of the wells was to evaluate subsurface geology and the lateral extent of petroleum hydrocarbon concentrations in the soil and groundwater to the south and east of the existing USTs. Delta collected a grab groundwater sample from SB-8 and collected groundwater samples from MW-4 and MW-5 by purging. Groundwater samples collected from SB-8 had a concentration of TPHd at 99 micrograms per liter (µg/L), TPHg at 73 µg/L, and methyl tertiary butyl ether (MTBE) at 53 µg/L. After development, monitoring well MW-4 had groundwater concentrations of TPHg at 58 µg/L, toluene at 9.7 µg/L, ethylbenzene at 1.3 µg/L, tolal xylenes at 16 µg/L, and MTBE at 5.4 µg/L. No after development, monitoring well MW-5 had concentrations of TPHd at 3,000 µg/L, TPHg at 29,000 µg/L, benzene at 580 µg/L, toluene at 6,800 µg/L, ethylbenzene at 850 µg/L and total xylenes at 7,200 µg/L (Delta 2010b). A utility survey was conducted in response to a request by ACEH in its letter dated May 21. 2010. A sewer line was not identified in the area designated "sewer easement," noted on various historical site plans in the eastern portion of the service station property. An inspection of the sewer manhole located in Pierson Street did not identify an inlet emanating from the station property. A survey using ground penetrating radar (GPR) was also performed on the site, including the area identified as the sewer easement in the eastern portion of the site while other sewer lines identified during the June survey are shown as "solid" lines. Delta could not speculate the origination of the sewer easement shown on various figures, but reported that no evidence of the sewer line was found during utility survey activities (Delta 2010b). |                                                                                                                   |                                         |           |                          |
|                                        |                 | November 2010: Four additional groundwater monitoring wells (MW-6 through MW-9) were installed on-site (Delta 2011).                                                                                                                                                                                                                                                                                                                                                                                                                                                                                                                                                                                                                                                                                                                                                                                                                                                                                                                                                                                                                                                                                                                                                                                                                                                                                                                                                                                                                                                                                                                                                                                                                                                                                                                                                                                                           |                                                                                                                   |                                         |           |                          |
|                                        |                 | June 2015: AECOM conducted a site assessment investigation at the request of ACEH. Six soil borings were advanced to depths between 18 and 24 feet bgs. Soils were logged and sampled, and groundwater samples were collected where available. TPHmo concentrations above the commercial/industrial environmental screening level (ESL) for shallow soil were detected (SB-11 at 2, 5, and 10 feet bgs with concentrations of 1,300, 2,600, and 6,100 mg/kg, respectively). TPHd was detected above the ESL in one sample from SB-11 at 10 feet bgs, at 370 mg/kg. Off-site soil hydrocarbon concentrations in SB-13, SB-14, and SB-15 were found to be below ESLs. Dissolved-phase concentrations in groundwater grab samples from SB-13 revealed a TPHg concentration of 44,000 µg/L. Benzene and MTBE were not detected at SB-13.                                                                                                                                                                                                                                                                                                                                                                                                                                                                                                                                                                                                                                                                                                                                                                                                                                                                                                                                                                                                                                                                                           |                                                                                                                   |                                         |           |                          |
|                                        |                 | Site is owned by United Brothers Enterprises Inc. represented by Mr. Delong Liu.                                                                                                                                                                                                                                                                                                                                                                                                                                                                                                                                                                                                                                                                                                                                                                                                                                                                                                                                                                                                                                                                                                                                                                                                                                                                                                                                                                                                                                                                                                                                                                                                                                                                                                                                                                                                                                               |                                                                                                                   |                                         |           |                          |
| Utilities and<br>Preferential Pathways |                 | ACEH requested a utility survey in a letter dated May 21, 2010. The utility survey was performed in June 2010 and no sewer line was identified in the eastern portion of the service station included on previous site plans for the property. An inspection of the sewer manhole located in Pierson Street did not identify an inlet emanating from the station property. A survey using GPR was also performed at the site, including the area identified as the sewer easement in the eastern portion of the site (Figure 4a). No anomalies were noted during the GPR survey to indicate any subsurface sewer line in this area. Also, a review of the City of Oakland utility figures show this possible sewer line with a "dashed" line while other sewer lines identified during the June survey are shown as "solid" lines Figure 4b). Delta could not speculate the origination of the sewer easement shown on various figures, but reports that no evidence of the sewer line was found during utility survey activities on the eastern portion of the property (Delta 2010). A sewer line was identified in the western portion of the property by Delta (2010) along the sewer the easement. This line ranges from 3 to 6 feet bgs Figure 4c).                                                                                                                                                                                                                                                                                                                                                                                                                                                                                                                                                                                                                                                                      | July 30.                                                                                                          | Figures 4a, 4b, 4c: Utility Maps        | None      | NA                       |