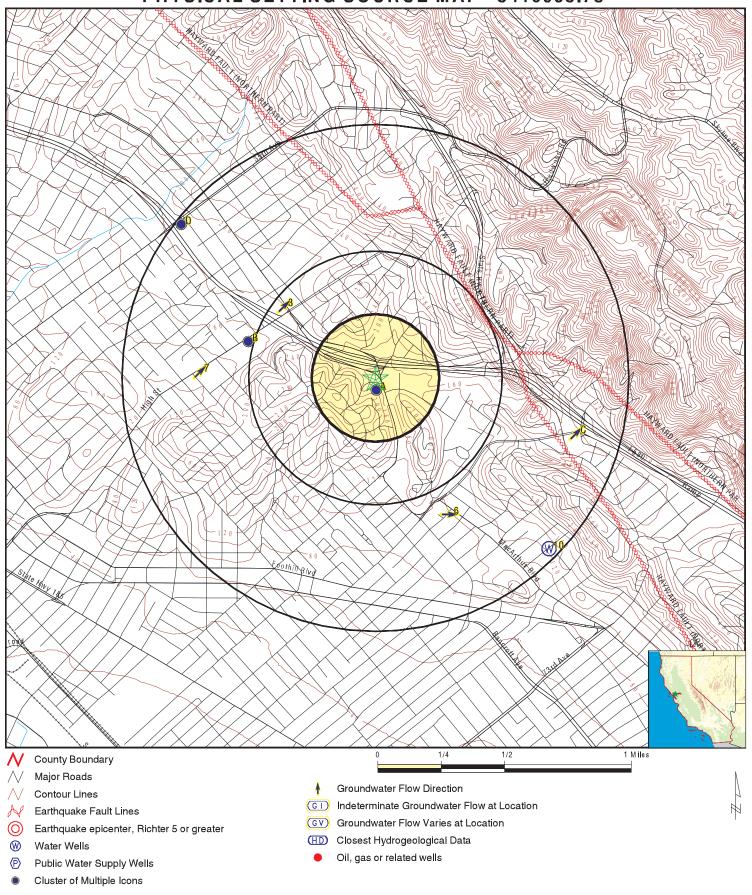

Sincerely,

Nicole Arceneaux Project Manager

Attachment: Site Conceptual Model

my my

| SCM Element                  | SCM Sub-Element | Description Description                                                                                                                                                                                                                                                                                                                                                                                                                                                                                                                                                                                                                                                                                                                                                                                                                                                                                                                                                                                                                                                                                                                                                                                                                                                                                                                                                                                                                                                                                                                                                                                                                                                                                                                                                                                                                                                                                                                                                                                                                                                                                                        | Reference                                                                                                                                                                                                                                                                                                                                                            | Data Tables/Graphics                            | Data Gaps | Work to Address Data Gap |
|------------------------------|-----------------|--------------------------------------------------------------------------------------------------------------------------------------------------------------------------------------------------------------------------------------------------------------------------------------------------------------------------------------------------------------------------------------------------------------------------------------------------------------------------------------------------------------------------------------------------------------------------------------------------------------------------------------------------------------------------------------------------------------------------------------------------------------------------------------------------------------------------------------------------------------------------------------------------------------------------------------------------------------------------------------------------------------------------------------------------------------------------------------------------------------------------------------------------------------------------------------------------------------------------------------------------------------------------------------------------------------------------------------------------------------------------------------------------------------------------------------------------------------------------------------------------------------------------------------------------------------------------------------------------------------------------------------------------------------------------------------------------------------------------------------------------------------------------------------------------------------------------------------------------------------------------------------------------------------------------------------------------------------------------------------------------------------------------------------------------------------------------------------------------------------------------------|----------------------------------------------------------------------------------------------------------------------------------------------------------------------------------------------------------------------------------------------------------------------------------------------------------------------------------------------------------------------|-------------------------------------------------|-----------|--------------------------|
| escription and<br>t Site Use |                 | The site is an active 76 branded service station located at the northwestern corner of the intersection of Pierson Street and MacArthur Boulevard in Oakland, California (Figure 1). The current site configuration includes a station building, two 12,000-gallon gasoline underground storage tanks (USTs), and four dispensers on two islands Figure 2). The station building consists of a market/deli (formerly a vehicle repair shop) and an office area. City of Oakland sewer easements cross the western and southeastern corner of the site.  The site is located in a primarily residential area. To the north of the site is an off-ramp for east-bound Interstate 580 (I-580), to the east is MacArthur Boulevard and the Julia Morgan School for Girls (Mills College), to the south is Pierson Street and residential apartments, and to the west is the parking lot for the Kingdom Hall of Jehovah's Witnesses. The entire site is paved with concrete and asphalt.                                                                                                                                                                                                                                                                                                                                                                                                                                                                                                                                                                                                                                                                                                                                                                                                                                                                                                                                                                                                                                                                                                                                           |                                                                                                                                                                                                                                                                                                                                                                      | Figure 1: Site Location Map Figure 2: Site Plan | None      | NA                       |
| // Hydrogeology              | Regional        | The site is located in the San Francisco Bay area in Township 2 south, Range 3 west, in Section 3 (Mount Diablo Meridian) at an approximate elevation of 154 feet above mean sea level (AMSL) Figure                                                                                                                                                                                                                                                                                                                                                                                                                                                                                                                                                                                                                                                                                                                                                                                                                                                                                                                                                                                                                                                                                                                                                                                                                                                                                                                                                                                                                                                                                                                                                                                                                                                                                                                                                                                                                                                                                                                           |                                                                                                                                                                                                                                                                                                                                                                      | Figure 1: Site Location Map                     | None      | NA NA                    |
|                              |                 | 1). The topography is generally flat with a coastal uplift approximately 1.5 miles to the east, and San Francisco Bay is located approximately 4.5 miles to the southwest.  Geology: The site is located in the Coast Range Geomorphic Province, which is characterized by northwest-trending mountain ranges and valleys which run sub-parallel to the San Andreas Fault but are locally depressed in the San Francisco Bay area. The basement rocks consist of the San Franciscan Complex which is comprised of greywacke sandstones, radiolarian chert, shale, limestone, and lesser amounts of altered mafic volcanic rocks such as greenstone, serpentinite, and high-pressure metamorphic rocks, such as blueschist. Active thrust and transverse faults trend northwest to southeast in the vicinity of the site. The northwest-trending historically active Hayward transverse fault is located approximately 1,500 feet northeast of the site. The site is located on the western flank of the Oakland Hills which are underlain by the Quaternary San Antonio Formation and Holocene alluvium of the Temescal Formation. The San Antonio Formation consists of gravels with a silt and clay matrix. The Temescal Formation consists of alluvial deposits composed of unconsolidated, moderately sorted permeable silt with coarse sand and gravel (California Geological Survey 2002; 2010).  Hydrogeology: The site is located in the Santa Clara Valley Groundwater Basin and the East Bay Plain Subbasin (California Department of Water Resources [DWR] 2004). Groundwater is designated at potential future beneficial use throughout the subbasin; however, drinking water is supplied to the area by the East Bay Municipal Utility District (EBMUD). EBMUD states that "EBMUD's water supply begins at the Mokelumne River watershed in the Sierra Nevada and extends 90 miles to the East Bay." Almost all drinking water in the area comes from surface water via Hetch Hetchy Reservoir, and shallow groundwater near the site is not used for domestic or municipal consumption currently nor is it plan | California at http://www.quake.ca.gov/gmaps/GMC/stategeologicm ap.html  DWR. 2004. California's Groundwater Bulletin – Santa Clara Valley Groundwater Basin, East Bay                                                                                                                                                                                                |                                                 |           |                          |
|                              | Site            | The site is located within a small plunging eastward-trending valley. Hills located to the south of the site rise 90 feet above the surface, and hills located to the north of the site are gently sloping and rise 110 feet above the surface.  Geology: The majority of the site is underlain by fine-grained relatively low-permeability silt and clay which contain scattered deposits of clayey sand and silty sand to the depth explored (a maximum of 54 feet below ground surface (bgs). A zone of "well graded" and "poorly graded" gravel with silt and sand between 14 to 18 feet bgs was described in boring logs for MW-2, MW-A, SB-3, and SB-6. A similar more permeable zone within the same depth range was described by Delta as clayey sand with gravel and sandy clay in boring logs for MW-9 and MW-5, respectively (Delta Environmental, Inc. [Delta] 2010; 2011) (Appendix A).  Hydrogeology: Groundwater appears to be locally semi-confined. Several borings drilled to the same depth as monitoring well MW-A were dry upon completion (Delta 2010; 2011). Additionally, groundwater in all monitoring wells purge dry during sampling and are very slow to recover (greater than 2-hour recovery time). Due to the slow recovery, no purge samples are collected and submitted for laboratory analysis if the wells do not recharge Therefore, the majority of the groundwater samples have not been purge samples. During the first quarter 2015 groundwater monitoring event, preand post-purge samples were collected to verify that pre-purge samples were representative of groundwater conditions, and it was concluded they are (AECOM 2015).                                                                                                                                                                                                                                                                                                                                                                                                                                                 | Delta. 2010. Assessment Report, Site Conceptual Model Update, and Additional Assessment Workplan, July 30.  Delta. 2011. Monitoring Well Installation and Status Report, January 31.  AECOM. 2015. Third Quarter 2015 Groundwater Monitoring Report, October 14.                                                                                                     | Figure 3: Third Quarter 2015 Groundwater        | None      | NA                       |
| Vater Bodies                 |                 | The most recent groundwater monitoring event was conducted on September 7, 2015 (AECOM 2015). The depth to groundwater ranged from 3.85 to 16.83 feet below top of well casing (137.25 to 139.63 feet AMSL). The groundwater flow direction was calculated to the northeast with an average hydraulic gradient of approximately 0.04 feet per foot Figure 3). Historical groundwater contours and the most current contour by AECOM with all given data points within the same relative shallow aquifer suggests the site is in an area of groundwater convergence with a generally east/southeast trending swale which is consistent with the site's topographic setting. The presence of this swale leads to shifts in the groundwater flow direction and the groundwater elevations rise and fall.  Two surface water bodies are within a half mile of the site, Damon Slough (775 feet south) and Lion (Leona on Figure 1) Creek (525 feet southeast). Other surface water bodies are an unnamed pond on the Mills College campus located 2,800 feet east of the site. EBMUD's Thirty-Ninth Avenue Reservoir is located approximately 3,900 feet to the north. Peralta Creek is located approximately 1 mile to the northwest (Google Earth 2014; Delta 2010).                                                                                                                                                                                                                                                                                                                                                                                                                                                                                                                                                                                                                                                                                                                                                                                                                                                             | Google Earth. 2014. 37° 46′ 59.29″N, 122° 11′ 22.91″W, Google Earth. Accessed: March 27, 2014. Delta. 2010. Assessment Report, Site Conceptual Model Update, and Additional Assessment Workplan, July 30.                                                                                                                                                            | Figure 1: Site Location Map                     | None      | NA                       |
| v Wells                      |                 | The total depths of domestic wells within the subbasin reportedly range from 32 to 525 feet with an average of 206 feet. Total depth of municipal and irrigation wells range from 29 to 630 feet with an average of 191 feet (DWR 2004).  Previous reports indicated four wells were located on East Bay Regional Park District land, located approximately 2,200 feet northeast of the site (Delta 2010). A December 2013 review of DWR well records for a 2-mile radius of the site did not include any wells associated with the East Bay Regional Park District near the site (DWR 2013) (Appendix B). Four irrigation or water wells with total depths of approximately 300 and 350 feet bgs are listed for Mills College. The State Water Resources Control Board's GeoTracker database indicates that Mills College is prohibited from extracting groundwater at any depth without approval as a condition of closure for case RO000155 (T0600100899) (State Water Resources Control Board 2015).  Alameda County Public Works (APCW) well search was submitted on February 28, 2014, and received on September 14, 2015 (marked as confidential and sent to ACEH at the same time). Alameda County Public Works confidential well search indicates four irrigation wells, no domestic wells, and no municipal wells within a 1-mile radius of the site which is in agreement with the DWR report.                                                                                                                                                                                                                                                                                                                                                                                                                                                                                                                                                                                                                                                                                                                      | Delta. 2010. Assessment Report, Site Conceptual Model Update, and Additional Assessment Workplan, July 30.  DWR. 2004. California's Groundwater Bulletin – Santa Clara Valley Groundwater Basin, East Bay Plain Subbasin, February.  DWR. 2013. 2-mile radius well search, requested by AECOM, December 2013.                                                        | Appendix B: DWR Report                          | None      | NA NA                    |
| r Release Sites              |                 | No specific off-site sources have been identified in historical investigations. Based on a review of the State Water Resources Control Board's GeoTracker database, one potential off-site source has been identified within approximately a quarter mile of the site. The Exxon station site (case No. 01-2209) was located approximately 1,200 feet east/northeast and considered closed on March 20, 1997. Additionally, two permitted UST facilities are located within a quarter mile of the site. The Tosco Facility permitted UST is located approximately 200 feet west/southwest and the Mills College permitted UST is approximately 300 feet east/southeast (State Water Resources Control Board 2014). AECOM found no definitive records of potential past sources on adjacent properties that would adversely impact the site. There are no nearby release sites with open cases under Alameda County Local Oversight Program/San Francisco Bay Regional Water Quality Control Board (Region 2) (Environmental Data Resources [EDR] 2012).                                                                                                                                                                                                                                                                                                                                                                                                                                                                                                                                                                                                                                                                                                                                                                                                                                                                                                                                                                                                                                                                        | State Water Resources Control Board. (2015).<br>http://geotracker.waterboards.ca.gov/profile_report.as p?global_id=T0600100899, Accessed: December 4, 2015.<br>State Water Resources Control Board. 2014.<br>California GeoTracker Database, site Global ID # T0600101467, accessed on March 26, 2014.<br>EDR. 2012. Inquiry Number: 3410953.7s, September 25, 2012. | Appendix C: EDR Report                          | None      | NA NA                    |
| ntial Receptors              |                 | A review of data provided by EDR (Appendix C) identified the following four sites as potential sensitive receptors within a quarter mile of the site:  • Mills College Children's School (Julia Morgan School for Girls) is located approximately 300 feet east of the Site across MacArthur Boulevard at 5000 MacArthur Boulevard.  • Williams, Jacobeline, and James site (type unspecified) is located approximately 760 feet southwest.  • Tilden Child Development Center (Tilden Preschool) is located approximately 1,360 feet north at 4551 Steele Street.  • The Trinity House, for transitional homeless housing, located approximately 990 feet north/northeast.                                                                                                                                                                                                                                                                                                                                                                                                                                                                                                                                                                                                                                                                                                                                                                                                                                                                                                                                                                                                                                                                                                                                                                                                                                                                                                                                                                                                                                                    | EDR., 2012. Inquiry Number: 3410953.7s, September 25, 2012                                                                                                                                                                                                                                                                                                           | Appendix C: EDR Report                          | None      | NA NA                    |