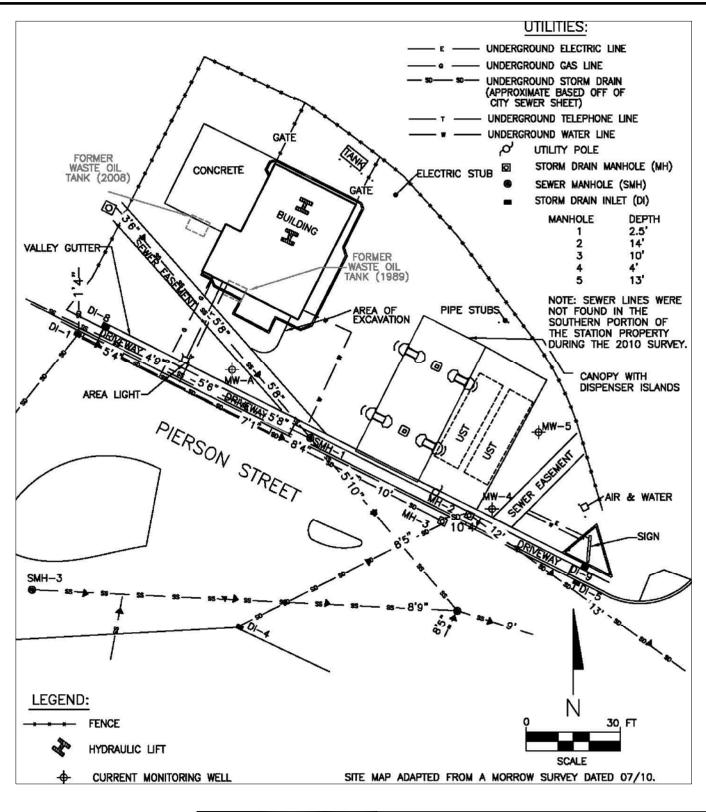

| SCM Element                            | SCM Sub-Element | Description                                                                                                                                                                                                                                                                                                                                                                                                                                                                                                                                                                                                                                                                                                                                                                                                                                                                                                                                                                                                                                                                                                                                                                                                                                                                                                                                                                                                                                                                                                                                                                                                                                                                                                                                                                                                                                                                                                                    | Reference                                                                                                         | Data Tables/Graphics                    | Data Gaps | Work to Address Data Gap |
|----------------------------------------|-----------------|--------------------------------------------------------------------------------------------------------------------------------------------------------------------------------------------------------------------------------------------------------------------------------------------------------------------------------------------------------------------------------------------------------------------------------------------------------------------------------------------------------------------------------------------------------------------------------------------------------------------------------------------------------------------------------------------------------------------------------------------------------------------------------------------------------------------------------------------------------------------------------------------------------------------------------------------------------------------------------------------------------------------------------------------------------------------------------------------------------------------------------------------------------------------------------------------------------------------------------------------------------------------------------------------------------------------------------------------------------------------------------------------------------------------------------------------------------------------------------------------------------------------------------------------------------------------------------------------------------------------------------------------------------------------------------------------------------------------------------------------------------------------------------------------------------------------------------------------------------------------------------------------------------------------------------|-------------------------------------------------------------------------------------------------------------------|-----------------------------------------|-----------|--------------------------|
| Site History and<br>Ownership          |                 | Prior to 1967: Vacant land, undeveloped (Delta 2008).                                                                                                                                                                                                                                                                                                                                                                                                                                                                                                                                                                                                                                                                                                                                                                                                                                                                                                                                                                                                                                                                                                                                                                                                                                                                                                                                                                                                                                                                                                                                                                                                                                                                                                                                                                                                                                                                          | Delta. 2008. Site Conceptual Model, November 20.                                                                  | Figure 2: Site Plan                     | None      | NA                       |
| ownersinp                              |                 | 1967: Installation of one 10,000-gallon premium gasoline UST, one 10,000-gallon unleaded gasoline UST, and one 280-gallon waste-oil UST at the site (Delta 2008).                                                                                                                                                                                                                                                                                                                                                                                                                                                                                                                                                                                                                                                                                                                                                                                                                                                                                                                                                                                                                                                                                                                                                                                                                                                                                                                                                                                                                                                                                                                                                                                                                                                                                                                                                              | Delta. 2010a. Assessment Report - Monitoring Well<br>Installation Work Plan and Storm Sewer Repair                | Appendix D: Soil Analytical Data        |           |                          |
|                                        |                 | December 1989: Two 10,000-gallon fuel USTs, one 280-gallon waste-oil UST, and associated product piping removed. A hole was observed in the waste-oil UST. A sewer easement is present on the site to the southwest of the waste-oil UST. Seven confirmation soil samples were collected from the gasoline UST excavation and product piping trench (Delta 2008).                                                                                                                                                                                                                                                                                                                                                                                                                                                                                                                                                                                                                                                                                                                                                                                                                                                                                                                                                                                                                                                                                                                                                                                                                                                                                                                                                                                                                                                                                                                                                              | Comments, May 7.                                                                                                  | Appendix E: Groundwater Analytical Data |           |                          |
|                                        |                 | February 1990: The first-generation waste-oil UST pit was overexcavated to 16 feet bgs. The excavation was reported to extend 35 feet to the east, 10 feet to the west, 15 feet to the south, and 2 feet to the north from the waste-oil UST location. Approximately 50 cubic yards of soil was removed. Further excavation was not possible due to utility lines in the area. The gasoline UST pit was not                                                                                                                                                                                                                                                                                                                                                                                                                                                                                                                                                                                                                                                                                                                                                                                                                                                                                                                                                                                                                                                                                                                                                                                                                                                                                                                                                                                                                                                                                                                    | Delta. 2010b. Assessment Report - Site Conceptual<br>Model Update, and Additional Assessment Workplan<br>July 30. | ,,                                      |           |                          |
|                                        |                 | overexcavated due to low hydrocarbon concentrations in samples from the sidewalls and bottom of the excavation. No holes or cracks were observed in the gasoline USTs. After confirmation sampling approximately 5,000 gallons of groundwater was removed from the gasoline UST excavation and disposed of off-site (Delta 2008).                                                                                                                                                                                                                                                                                                                                                                                                                                                                                                                                                                                                                                                                                                                                                                                                                                                                                                                                                                                                                                                                                                                                                                                                                                                                                                                                                                                                                                                                                                                                                                                              | Delta. 2011. Monitoring Well Installation and                                                                     |                                         |           |                          |
|                                        |                 | April 1990: Three soil borings were advanced to collect soil samples in the vicinity of the USTs. Soil boring MW1 (total depth of 50 feet bgs) was located adjacent to the former (second generation) waste oil UST. Soil borings MW2 (total depth of 39.5 feet bgs) and MW3 (total depth of 40 feet bgs) were located adjacent to the gasoline USTs in the eastern portion of the site <b>Figure 2</b> ). The three soil borings were intended to be converted into monitoring wells; however, groundwater was not encountered and the boreholes were grouted. Soil samples were collected at 5-foot intervals (generally) to each soil boring's total depth. Total petroleum hydrocarbons (TPH) as gasoline (TPHg), TPH as diesel (TPHd), TPH as motor oil (TPHmo), benzene, toluene, ethylbenzene, and total xylenes (BTEX) were not detected above laboratory reporting limits in the soil samples collected (Delta 2008).                                                                                                                                                                                                                                                                                                                                                                                                                                                                                                                                                                                                                                                                                                                                                                                                                                                                                                                                                                                                 | Quarterly Status Report, January 31. AECOM. 2015. Site Assessment Report, July.                                   |                                         |           |                          |
|                                        |                 | July 1990: Two soil borings (EB1 and EB2) were advanced near the location of the former (first generation) waste-oil UST excavation. The soil borings were drilled to depths of 34.5 and 38 feet bgs, respectively. Groundwater was encountered at 33.5 feet bgs in EB1 and at 36.7 feet bgs in EB2; therefore, groundwater samples were collected from both soil borings (Delta 2008).                                                                                                                                                                                                                                                                                                                                                                                                                                                                                                                                                                                                                                                                                                                                                                                                                                                                                                                                                                                                                                                                                                                                                                                                                                                                                                                                                                                                                                                                                                                                        |                                                                                                                   |                                         |           |                          |
|                                        |                 | December 1990: A 2-inch-diameter monitoring well (MW-A) was installed approximately 15 feet south of the former (first generation) waste-oil UST to a depth of 45 feet bgs. Groundwater was encountered at 33 feet bgs during the well installation. A groundwater sample was collected on December 18, 1990 (Delta 2008).                                                                                                                                                                                                                                                                                                                                                                                                                                                                                                                                                                                                                                                                                                                                                                                                                                                                                                                                                                                                                                                                                                                                                                                                                                                                                                                                                                                                                                                                                                                                                                                                     |                                                                                                                   |                                         |           |                          |
|                                        |                 | October 2003: TRC, Inc. (Delta 2008) preformed a baseline site assessment, advancing five soil borings (SB-1 through SB 5) around the dispenser islands and USTs, and one near the second-generation waste-oil tank.                                                                                                                                                                                                                                                                                                                                                                                                                                                                                                                                                                                                                                                                                                                                                                                                                                                                                                                                                                                                                                                                                                                                                                                                                                                                                                                                                                                                                                                                                                                                                                                                                                                                                                           |                                                                                                                   |                                         |           |                          |
|                                        |                 | April 2008: Delta removed the second-generation waste-oil UST and collected four soil samples (WO1 through WO4) from the excavation (Figure 2). The samples were all non-detect for all analyses; therefore, no overexcavation was conducted. The stockpiled soil was backfilled into the tank cavity following receipt of the laboratory results and the tank was not replaced (Delta 2008).                                                                                                                                                                                                                                                                                                                                                                                                                                                                                                                                                                                                                                                                                                                                                                                                                                                                                                                                                                                                                                                                                                                                                                                                                                                                                                                                                                                                                                                                                                                                  |                                                                                                                   |                                         |           |                          |
|                                        |                 | March 2010: Delta advanced four soil borings (SWC-2, SWD-2, SB-6, and SB-7) to carry out recommendations made in the 2008 Site Conceptual Model. Three soil borings (SWC-2, SWD-2, and SB-7) were located near the former first-generation waste-oil UST and one soil boring (SB-6) was located east of the site's current fuel USTs (Delta 2010a) <b>Figure 2</b> ).                                                                                                                                                                                                                                                                                                                                                                                                                                                                                                                                                                                                                                                                                                                                                                                                                                                                                                                                                                                                                                                                                                                                                                                                                                                                                                                                                                                                                                                                                                                                                          |                                                                                                                   |                                         |           |                          |
|                                        |                 | April 2010: The sidewall of the manhole cover #2 (MH-2), located approximately 10 feet west of MW-4, was observed to be leaking liquid into the storm drain. Innovative Construction Solutions (ICS) placed a permanent patch on the sidewall of the manhole cover that had been observed seeping water into the storm drain. Follow-up inspections and photoionization detector (PID) observations of the manhole sidewall repair indicated the repair was intact and no further water was seeping into the storm drain manhole (Delta 2010a).                                                                                                                                                                                                                                                                                                                                                                                                                                                                                                                                                                                                                                                                                                                                                                                                                                                                                                                                                                                                                                                                                                                                                                                                                                                                                                                                                                                |                                                                                                                   |                                         |           |                          |
|                                        |                 | June 2010: Soil boring SB-8 and monitoring wells MW-4 and MW-5 were installed to the south and southeast of the UST location. The addition of the wells was to evaluate subsurface geology and the lateral extent of petroleum hydrocarbon concentrations in the soil and groundwater to the south and east of the existing USTs. Delta collected a grab groundwater sample from SB-8 and collected groundwater samples from MW-4 and MW-5 by purging. Groundwater samples collected from SB-8 had a concentration of TPHd at 99 micrograms per liter (µg/L), TPHg at 73 µg/L, and methyl tertiary butyl ether (MTBE) at 53 µg/L. After development, monitoring well MW-4 had groundwater concentrations of TPHg at 58 µg/L, toluene at 9.7 µg/L, ethylbenzene at 1.3 µg/L, tolal xylenes at 16 µg/L, and MTBE at 5.4 µg/L. No after development, monitoring well MW-5 had concentrations of TPHd at 3,000 µg/L, TPHg at 29,000 µg/L, benzene at 580 µg/L, toluene at 6,800 µg/L, ethylbenzene at 850 µg/L and total xylenes at 7,200 µg/L (Delta 2010b). A utility survey was conducted in response to a request by ACEH in its letter dated May 21. 2010. A sewer line was not identified in the area designated "sewer easement," noted on various historical site plans in the eastern portion of the service station property. An inspection of the sewer manhole located in Pierson Street did not identify an inlet emanating from the station property. A survey using ground penetrating radar (GPR) was also performed on the site, including the area identified as the sewer easement in the eastern portion of the site while other sewer lines identified during the June survey are shown as "solid" lines. Delta could not speculate the origination of the sewer easement shown on various figures, but reported that no evidence of the sewer line was found during utility survey activities (Delta 2010b). |                                                                                                                   |                                         |           |                          |
|                                        |                 | November 2010: Four additional groundwater monitoring wells (MW-6 through MW-9) were installed on-site (Delta 2011).                                                                                                                                                                                                                                                                                                                                                                                                                                                                                                                                                                                                                                                                                                                                                                                                                                                                                                                                                                                                                                                                                                                                                                                                                                                                                                                                                                                                                                                                                                                                                                                                                                                                                                                                                                                                           |                                                                                                                   |                                         |           |                          |
|                                        |                 | June 2015: AECOM conducted a site assessment investigation at the request of ACEH. Six soil borings were advanced to depths between 18 and 24 feet bgs. Soils were logged and sampled, and groundwater samples were collected where available. TPHmo concentrations above the commercial/industrial environmental screening level (ESL) for shallow soil were detected (SB-11 at 2, 5, and 10 feet bgs with concentrations of 1,300, 2,600, and 6,100 mg/kg, respectively). TPHd was detected above the ESL in one sample from SB-11 at 10 feet bgs, at 370 mg/kg. Off-site soil hydrocarbon concentrations in SB-13, SB-14, and SB-15 were found to be below ESLs. Dissolved-phase concentrations in groundwater grab samples from SB-13 revealed a TPHg concentration of 44,000 µg/L. Benzene and MTBE were not detected at SB-13.                                                                                                                                                                                                                                                                                                                                                                                                                                                                                                                                                                                                                                                                                                                                                                                                                                                                                                                                                                                                                                                                                           |                                                                                                                   |                                         |           |                          |
|                                        |                 | Site is owned by United Brothers Enterprises Inc. represented by Mr. Delong Liu.                                                                                                                                                                                                                                                                                                                                                                                                                                                                                                                                                                                                                                                                                                                                                                                                                                                                                                                                                                                                                                                                                                                                                                                                                                                                                                                                                                                                                                                                                                                                                                                                                                                                                                                                                                                                                                               |                                                                                                                   |                                         |           |                          |
| Utilities and<br>Preferential Pathways |                 | ACEH requested a utility survey in a letter dated May 21, 2010. The utility survey was performed in June 2010 and no sewer line was identified in the eastern portion of the service station included on previous site plans for the property. An inspection of the sewer manhole located in Pierson Street did not identify an inlet emanating from the station property. A survey using GPR was also performed at the site, including the area identified as the sewer easement in the eastern portion of the site (Figure 4a). No anomalies were noted during the GPR survey to indicate any subsurface sewer line in this area. Also, a review of the City of Oakland utility figures show this possible sewer line with a "dashed" line while other sewer lines identified during the June survey are shown as "solid" lines Figure 4b). Delta could not speculate the origination of the sewer easement shown on various figures, but reports that no evidence of the sewer line was found during utility survey activities on the eastern portion of the property (Delta 2010). A sewer line was identified in the western portion of the property by Delta (2010) along the sewer the easement. This line ranges from 3 to 6 feet bgs Figure 4c).                                                                                                                                                                                                                                                                                                                                                                                                                                                                                                                                                                                                                                                                      | July 30.                                                                                                          | Figures 4a, 4b, 4c: Utility Maps        | None      | NA                       |