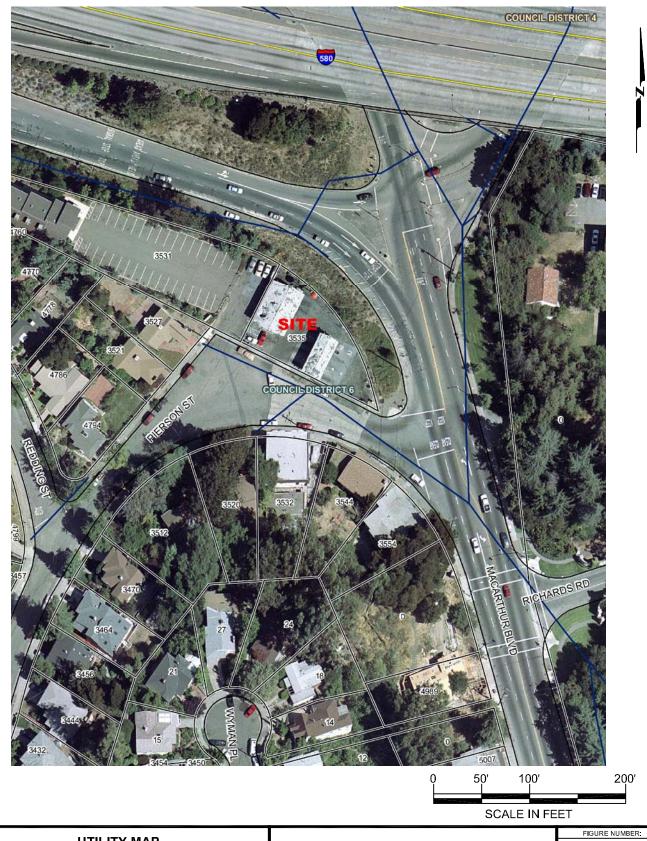

Subject: Site Conceptual Model

Unocal No. 5781 (351640)

3535 Pierson Street, Oakland, California

Fuel Leak Case No. RO0000253 GeoTracker Global ID #T0600101467

Dear Mr. Nowell,

(via internet upload)

On behalf of Chevron Environmental Management Company's (EMC's) affiliate, Union Oil Company of California ("Union Oil"), AECOM is pleased to present the Site Conceptual Model report in a tabular format for the site located at 3535 Pierson Street in Oakland, California (site) (**Figure 1**). The locations of the former and current site features are illustrated on **Figure 2**.