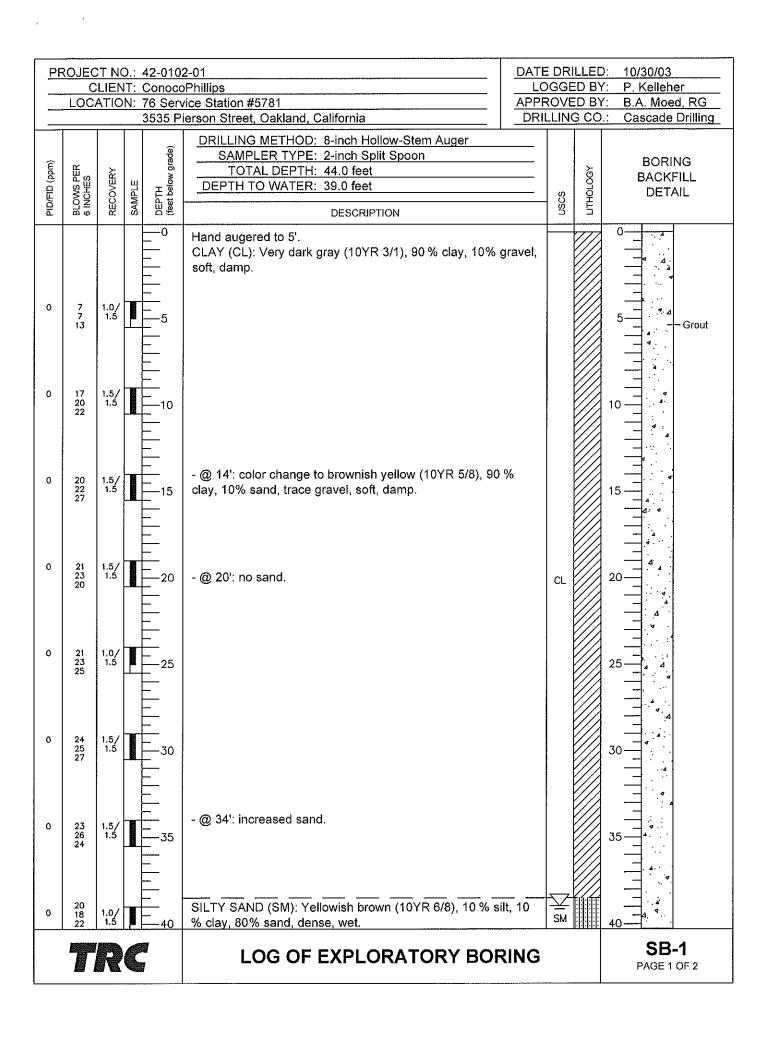

Sincerely,

Nicole Arceneaux Project Manager

Attachment: Site Conceptual Model

my my

| SCM Element                  | SCM Sub-Element | Description Description                                                                                                                                                                                                                                                                                                                                                                                                                                                                                                                                                                                                                                                                                                                                                                                                                                                                                                                                                                                                                                                                                                                                                                                                                                                                                                                                                                                                                                                                                                                                                                                                                                                                                                                                                                                                                                                                                                                                                                                                                                                                                                        | Reference                                                                                                                                                                                                                                                                                                                                                            | Data Tables/Graphics                            | Data Gaps | Work to Address Data Gap |
|------------------------------|-----------------|--------------------------------------------------------------------------------------------------------------------------------------------------------------------------------------------------------------------------------------------------------------------------------------------------------------------------------------------------------------------------------------------------------------------------------------------------------------------------------------------------------------------------------------------------------------------------------------------------------------------------------------------------------------------------------------------------------------------------------------------------------------------------------------------------------------------------------------------------------------------------------------------------------------------------------------------------------------------------------------------------------------------------------------------------------------------------------------------------------------------------------------------------------------------------------------------------------------------------------------------------------------------------------------------------------------------------------------------------------------------------------------------------------------------------------------------------------------------------------------------------------------------------------------------------------------------------------------------------------------------------------------------------------------------------------------------------------------------------------------------------------------------------------------------------------------------------------------------------------------------------------------------------------------------------------------------------------------------------------------------------------------------------------------------------------------------------------------------------------------------------------|----------------------------------------------------------------------------------------------------------------------------------------------------------------------------------------------------------------------------------------------------------------------------------------------------------------------------------------------------------------------|-------------------------------------------------|-----------|--------------------------|
| escription and<br>t Site Use |                 | The site is an active 76 branded service station located at the northwestern corner of the intersection of Pierson Street and MacArthur Boulevard in Oakland, California (Figure 1). The current site configuration includes a station building, two 12,000-gallon gasoline underground storage tanks (USTs), and four dispensers on two islands Figure 2). The station building consists of a market/deli (formerly a vehicle repair shop) and an office area. City of Oakland sewer easements cross the western and southeastern corner of the site.  The site is located in a primarily residential area. To the north of the site is an off-ramp for east-bound Interstate 580 (I-580), to the east is MacArthur Boulevard and the Julia Morgan School for Girls (Mills College), to the south is Pierson Street and residential apartments, and to the west is the parking lot for the Kingdom Hall of Jehovah's Witnesses. The entire site is paved with concrete and asphalt.                                                                                                                                                                                                                                                                                                                                                                                                                                                                                                                                                                                                                                                                                                                                                                                                                                                                                                                                                                                                                                                                                                                                           |                                                                                                                                                                                                                                                                                                                                                                      | Figure 1: Site Location Map Figure 2: Site Plan | None      | NA                       |
| // Hydrogeology              | Regional        | The site is located in the San Francisco Bay area in Township 2 south, Range 3 west, in Section 3 (Mount Diablo Meridian) at an approximate elevation of 154 feet above mean sea level (AMSL) Figure                                                                                                                                                                                                                                                                                                                                                                                                                                                                                                                                                                                                                                                                                                                                                                                                                                                                                                                                                                                                                                                                                                                                                                                                                                                                                                                                                                                                                                                                                                                                                                                                                                                                                                                                                                                                                                                                                                                           |                                                                                                                                                                                                                                                                                                                                                                      | Figure 1: Site Location Map                     | None      | NA NA                    |
|                              |                 | 1). The topography is generally flat with a coastal uplift approximately 1.5 miles to the east, and San Francisco Bay is located approximately 4.5 miles to the southwest.  Geology: The site is located in the Coast Range Geomorphic Province, which is characterized by northwest-trending mountain ranges and valleys which run sub-parallel to the San Andreas Fault but are locally depressed in the San Francisco Bay area. The basement rocks consist of the San Franciscan Complex which is comprised of greywacke sandstones, radiolarian chert, shale, limestone, and lesser amounts of altered mafic volcanic rocks such as greenstone, serpentinite, and high-pressure metamorphic rocks, such as blueschist. Active thrust and transverse faults trend northwest to southeast in the vicinity of the site. The northwest-trending historically active Hayward transverse fault is located approximately 1,500 feet northeast of the site. The site is located on the western flank of the Oakland Hills which are underlain by the Quaternary San Antonio Formation and Holocene alluvium of the Temescal Formation. The San Antonio Formation consists of gravels with a silt and clay matrix. The Temescal Formation consists of alluvial deposits composed of unconsolidated, moderately sorted permeable silt with coarse sand and gravel (California Geological Survey 2002; 2010).  Hydrogeology: The site is located in the Santa Clara Valley Groundwater Basin and the East Bay Plain Subbasin (California Department of Water Resources [DWR] 2004). Groundwater is designated at potential future beneficial use throughout the subbasin; however, drinking water is supplied to the area by the East Bay Municipal Utility District (EBMUD). EBMUD states that "EBMUD's water supply begins at the Mokelumne River watershed in the Sierra Nevada and extends 90 miles to the East Bay." Almost all drinking water in the area comes from surface water via Hetch Hetchy Reservoir, and shallow groundwater near the site is not used for domestic or municipal consumption currently nor is it plan | California at http://www.quake.ca.gov/gmaps/GMC/stategeologicm ap.html  DWR. 2004. California's Groundwater Bulletin – Santa Clara Valley Groundwater Basin, East Bay                                                                                                                                                                                                |                                                 |           |                          |
|                              | Site            | The site is located within a small plunging eastward-trending valley. Hills located to the south of the site rise 90 feet above the surface, and hills located to the north of the site are gently sloping and rise 110 feet above the surface.  Geology: The majority of the site is underlain by fine-grained relatively low-permeability silt and clay which contain scattered deposits of clayey sand and silty sand to the depth explored (a maximum of 54 feet below ground surface (bgs). A zone of "well graded" and "poorly graded" gravel with silt and sand between 14 to 18 feet bgs was described in boring logs for MW-2, MW-A, SB-3, and SB-6. A similar more permeable zone within the same depth range was described by Delta as clayey sand with gravel and sandy clay in boring logs for MW-9 and MW-5, respectively (Delta Environmental, Inc. [Delta] 2010; 2011) (Appendix A).  Hydrogeology: Groundwater appears to be locally semi-confined. Several borings drilled to the same depth as monitoring well MW-A were dry upon completion (Delta 2010; 2011). Additionally, groundwater in all monitoring wells purge dry during sampling and are very slow to recover (greater than 2-hour recovery time). Due to the slow recovery, no purge samples are collected and submitted for laboratory analysis if the wells do not recharge Therefore, the majority of the groundwater samples have not been purge samples. During the first quarter 2015 groundwater monitoring event, preand post-purge samples were collected to verify that pre-purge samples were representative of groundwater conditions, and it was concluded they are (AECOM 2015).                                                                                                                                                                                                                                                                                                                                                                                                                                                 | Delta. 2010. Assessment Report, Site Conceptual Model Update, and Additional Assessment Workplan, July 30.  Delta. 2011. Monitoring Well Installation and Status Report, January 31.  AECOM. 2015. Third Quarter 2015 Groundwater Monitoring Report, October 14.                                                                                                     | Figure 3: Third Quarter 2015 Groundwater        | None      | NA                       |
| Vater Bodies                 |                 | The most recent groundwater monitoring event was conducted on September 7, 2015 (AECOM 2015). The depth to groundwater ranged from 3.85 to 16.83 feet below top of well casing (137.25 to 139.63 feet AMSL). The groundwater flow direction was calculated to the northeast with an average hydraulic gradient of approximately 0.04 feet per foot Figure 3). Historical groundwater contours and the most current contour by AECOM with all given data points within the same relative shallow aquifer suggests the site is in an area of groundwater convergence with a generally east/southeast trending swale which is consistent with the site's topographic setting. The presence of this swale leads to shifts in the groundwater flow direction and the groundwater elevations rise and fall.  Two surface water bodies are within a half mile of the site, Damon Slough (775 feet south) and Lion (Leona on Figure 1) Creek (525 feet southeast). Other surface water bodies are an unnamed pond on the Mills College campus located 2,800 feet east of the site. EBMUD's Thirty-Ninth Avenue Reservoir is located approximately 3,900 feet to the north. Peralta Creek is located approximately 1 mile to the northwest (Google Earth 2014; Delta 2010).                                                                                                                                                                                                                                                                                                                                                                                                                                                                                                                                                                                                                                                                                                                                                                                                                                                             | Google Earth. 2014. 37° 46′ 59.29″N, 122° 11′ 22.91″W, Google Earth. Accessed: March 27, 2014. Delta. 2010. Assessment Report, Site Conceptual Model Update, and Additional Assessment Workplan, July 30.                                                                                                                                                            | Figure 1: Site Location Map                     | None      | NA                       |
| v Wells                      |                 | The total depths of domestic wells within the subbasin reportedly range from 32 to 525 feet with an average of 206 feet. Total depth of municipal and irrigation wells range from 29 to 630 feet with an average of 191 feet (DWR 2004).  Previous reports indicated four wells were located on East Bay Regional Park District land, located approximately 2,200 feet northeast of the site (Delta 2010). A December 2013 review of DWR well records for a 2-mile radius of the site did not include any wells associated with the East Bay Regional Park District near the site (DWR 2013) (Appendix B). Four irrigation or water wells with total depths of approximately 300 and 350 feet bgs are listed for Mills College. The State Water Resources Control Board's GeoTracker database indicates that Mills College is prohibited from extracting groundwater at any depth without approval as a condition of closure for case RO000155 (T0600100899) (State Water Resources Control Board 2015).  Alameda County Public Works (APCW) well search was submitted on February 28, 2014, and received on September 14, 2015 (marked as confidential and sent to ACEH at the same time). Alameda County Public Works confidential well search indicates four irrigation wells, no domestic wells, and no municipal wells within a 1-mile radius of the site which is in agreement with the DWR report.                                                                                                                                                                                                                                                                                                                                                                                                                                                                                                                                                                                                                                                                                                                      | Delta. 2010. Assessment Report, Site Conceptual Model Update, and Additional Assessment Workplan, July 30.  DWR. 2004. California's Groundwater Bulletin – Santa Clara Valley Groundwater Basin, East Bay Plain Subbasin, February.  DWR. 2013. 2-mile radius well search, requested by AECOM, December 2013.                                                        | Appendix B: DWR Report                          | None      | NA NA                    |
| r Release Sites              |                 | No specific off-site sources have been identified in historical investigations. Based on a review of the State Water Resources Control Board's GeoTracker database, one potential off-site source has been identified within approximately a quarter mile of the site. The Exxon station site (case No. 01-2209) was located approximately 1,200 feet east/northeast and considered closed on March 20, 1997. Additionally, two permitted UST facilities are located within a quarter mile of the site. The Tosco Facility permitted UST is located approximately 200 feet west/southwest and the Mills College permitted UST is approximately 300 feet east/southeast (State Water Resources Control Board 2014). AECOM found no definitive records of potential past sources on adjacent properties that would adversely impact the site. There are no nearby release sites with open cases under Alameda County Local Oversight Program/San Francisco Bay Regional Water Quality Control Board (Region 2) (Environmental Data Resources [EDR] 2012).                                                                                                                                                                                                                                                                                                                                                                                                                                                                                                                                                                                                                                                                                                                                                                                                                                                                                                                                                                                                                                                                        | State Water Resources Control Board. (2015).<br>http://geotracker.waterboards.ca.gov/profile_report.as p?global_id=T0600100899, Accessed: December 4, 2015.<br>State Water Resources Control Board. 2014.<br>California GeoTracker Database, site Global ID # T0600101467, accessed on March 26, 2014.<br>EDR. 2012. Inquiry Number: 3410953.7s, September 25, 2012. | Appendix C: EDR Report                          | None      | NA NA                    |
| ntial Receptors              |                 | A review of data provided by EDR (Appendix C) identified the following four sites as potential sensitive receptors within a quarter mile of the site:  • Mills College Children's School (Julia Morgan School for Girls) is located approximately 300 feet east of the Site across MacArthur Boulevard at 5000 MacArthur Boulevard.  • Williams, Jacobeline, and James site (type unspecified) is located approximately 760 feet southwest.  • Tilden Child Development Center (Tilden Preschool) is located approximately 1,360 feet north at 4551 Steele Street.  • The Trinity House, for transitional homeless housing, located approximately 990 feet north/northeast.                                                                                                                                                                                                                                                                                                                                                                                                                                                                                                                                                                                                                                                                                                                                                                                                                                                                                                                                                                                                                                                                                                                                                                                                                                                                                                                                                                                                                                                    | EDR., 2012. Inquiry Number: 3410953.7s, September 25, 2012                                                                                                                                                                                                                                                                                                           | Appendix C: EDR Report                          | None      | NA NA                    |

| SCM Element                            | SCM Sub-Element | Description                                                                                                                                                                                                                                                                                                                                                                                                                                                                                                                                                                                                                                                                                                                                                                                                                                                                                                                                                                                                                                                                                                                                                                                                                                                                                                                                                                                                                                                                                                                                                                                                                                                                                                                                                                                                                                                                                                                    | Reference                                                                                                         | Data Tables/Graphics                    | Data Gaps | Work to Address Data Gap |
|----------------------------------------|-----------------|--------------------------------------------------------------------------------------------------------------------------------------------------------------------------------------------------------------------------------------------------------------------------------------------------------------------------------------------------------------------------------------------------------------------------------------------------------------------------------------------------------------------------------------------------------------------------------------------------------------------------------------------------------------------------------------------------------------------------------------------------------------------------------------------------------------------------------------------------------------------------------------------------------------------------------------------------------------------------------------------------------------------------------------------------------------------------------------------------------------------------------------------------------------------------------------------------------------------------------------------------------------------------------------------------------------------------------------------------------------------------------------------------------------------------------------------------------------------------------------------------------------------------------------------------------------------------------------------------------------------------------------------------------------------------------------------------------------------------------------------------------------------------------------------------------------------------------------------------------------------------------------------------------------------------------|-------------------------------------------------------------------------------------------------------------------|-----------------------------------------|-----------|--------------------------|
| Site History and<br>Ownership          |                 | Prior to 1967: Vacant land, undeveloped (Delta 2008).                                                                                                                                                                                                                                                                                                                                                                                                                                                                                                                                                                                                                                                                                                                                                                                                                                                                                                                                                                                                                                                                                                                                                                                                                                                                                                                                                                                                                                                                                                                                                                                                                                                                                                                                                                                                                                                                          | Delta. 2008. Site Conceptual Model, November 20.                                                                  | Figure 2: Site Plan                     | None      | NA                       |
| ownersinp                              |                 | 1967: Installation of one 10,000-gallon premium gasoline UST, one 10,000-gallon unleaded gasoline UST, and one 280-gallon waste-oil UST at the site (Delta 2008).                                                                                                                                                                                                                                                                                                                                                                                                                                                                                                                                                                                                                                                                                                                                                                                                                                                                                                                                                                                                                                                                                                                                                                                                                                                                                                                                                                                                                                                                                                                                                                                                                                                                                                                                                              | Delta. 2010a. Assessment Report - Monitoring Well<br>Installation Work Plan and Storm Sewer Repair                | Appendix D: Soil Analytical Data        |           |                          |
|                                        |                 | December 1989: Two 10,000-gallon fuel USTs, one 280-gallon waste-oil UST, and associated product piping removed. A hole was observed in the waste-oil UST. A sewer easement is present on the site to the southwest of the waste-oil UST. Seven confirmation soil samples were collected from the gasoline UST excavation and product piping trench (Delta 2008).                                                                                                                                                                                                                                                                                                                                                                                                                                                                                                                                                                                                                                                                                                                                                                                                                                                                                                                                                                                                                                                                                                                                                                                                                                                                                                                                                                                                                                                                                                                                                              | Comments, May 7.                                                                                                  | Appendix E: Groundwater Analytical Data |           |                          |
|                                        |                 | February 1990: The first-generation waste-oil UST pit was overexcavated to 16 feet bgs. The excavation was reported to extend 35 feet to the east, 10 feet to the west, 15 feet to the south, and 2 feet to the north from the waste-oil UST location. Approximately 50 cubic yards of soil was removed. Further excavation was not possible due to utility lines in the area. The gasoline UST pit was not                                                                                                                                                                                                                                                                                                                                                                                                                                                                                                                                                                                                                                                                                                                                                                                                                                                                                                                                                                                                                                                                                                                                                                                                                                                                                                                                                                                                                                                                                                                    | Delta. 2010b. Assessment Report - Site Conceptual<br>Model Update, and Additional Assessment Workplan<br>July 30. | ,,                                      |           |                          |
|                                        |                 | overexcavated due to low hydrocarbon concentrations in samples from the sidewalls and bottom of the excavation. No holes or cracks were observed in the gasoline USTs. After confirmation sampling approximately 5,000 gallons of groundwater was removed from the gasoline UST excavation and disposed of off-site (Delta 2008).                                                                                                                                                                                                                                                                                                                                                                                                                                                                                                                                                                                                                                                                                                                                                                                                                                                                                                                                                                                                                                                                                                                                                                                                                                                                                                                                                                                                                                                                                                                                                                                              | Delta. 2011. Monitoring Well Installation and                                                                     |                                         |           |                          |
|                                        |                 | April 1990: Three soil borings were advanced to collect soil samples in the vicinity of the USTs. Soil boring MW1 (total depth of 50 feet bgs) was located adjacent to the former (second generation) waste oil UST. Soil borings MW2 (total depth of 39.5 feet bgs) and MW3 (total depth of 40 feet bgs) were located adjacent to the gasoline USTs in the eastern portion of the site <b>Figure 2</b> ). The three soil borings were intended to be converted into monitoring wells; however, groundwater was not encountered and the boreholes were grouted. Soil samples were collected at 5-foot intervals (generally) to each soil boring's total depth. Total petroleum hydrocarbons (TPH) as gasoline (TPHg), TPH as diesel (TPHd), TPH as motor oil (TPHmo), benzene, toluene, ethylbenzene, and total xylenes (BTEX) were not detected above laboratory reporting limits in the soil samples collected (Delta 2008).                                                                                                                                                                                                                                                                                                                                                                                                                                                                                                                                                                                                                                                                                                                                                                                                                                                                                                                                                                                                 | Quarterly Status Report, January 31. AECOM. 2015. Site Assessment Report, July.                                   |                                         |           |                          |
|                                        |                 | July 1990: Two soil borings (EB1 and EB2) were advanced near the location of the former (first generation) waste-oil UST excavation. The soil borings were drilled to depths of 34.5 and 38 feet bgs, respectively. Groundwater was encountered at 33.5 feet bgs in EB1 and at 36.7 feet bgs in EB2; therefore, groundwater samples were collected from both soil borings (Delta 2008).                                                                                                                                                                                                                                                                                                                                                                                                                                                                                                                                                                                                                                                                                                                                                                                                                                                                                                                                                                                                                                                                                                                                                                                                                                                                                                                                                                                                                                                                                                                                        |                                                                                                                   |                                         |           |                          |
|                                        |                 | December 1990: A 2-inch-diameter monitoring well (MW-A) was installed approximately 15 feet south of the former (first generation) waste-oil UST to a depth of 45 feet bgs. Groundwater was encountered at 33 feet bgs during the well installation. A groundwater sample was collected on December 18, 1990 (Delta 2008).                                                                                                                                                                                                                                                                                                                                                                                                                                                                                                                                                                                                                                                                                                                                                                                                                                                                                                                                                                                                                                                                                                                                                                                                                                                                                                                                                                                                                                                                                                                                                                                                     |                                                                                                                   |                                         |           |                          |
|                                        |                 | October 2003: TRC, Inc. (Delta 2008) preformed a baseline site assessment, advancing five soil borings (SB-1 through SB 5) around the dispenser islands and USTs, and one near the second-generation waste-oil tank.                                                                                                                                                                                                                                                                                                                                                                                                                                                                                                                                                                                                                                                                                                                                                                                                                                                                                                                                                                                                                                                                                                                                                                                                                                                                                                                                                                                                                                                                                                                                                                                                                                                                                                           |                                                                                                                   |                                         |           |                          |
|                                        |                 | April 2008: Delta removed the second-generation waste-oil UST and collected four soil samples (WO1 through WO4) from the excavation (Figure 2). The samples were all non-detect for all analyses; therefore, no overexcavation was conducted. The stockpiled soil was backfilled into the tank cavity following receipt of the laboratory results and the tank was not replaced (Delta 2008).                                                                                                                                                                                                                                                                                                                                                                                                                                                                                                                                                                                                                                                                                                                                                                                                                                                                                                                                                                                                                                                                                                                                                                                                                                                                                                                                                                                                                                                                                                                                  |                                                                                                                   |                                         |           |                          |
|                                        |                 | March 2010: Delta advanced four soil borings (SWC-2, SWD-2, SB-6, and SB-7) to carry out recommendations made in the 2008 Site Conceptual Model. Three soil borings (SWC-2, SWD-2, and SB-7) were located near the former first-generation waste-oil UST and one soil boring (SB-6) was located east of the site's current fuel USTs (Delta 2010a) <b>Figure 2</b> ).                                                                                                                                                                                                                                                                                                                                                                                                                                                                                                                                                                                                                                                                                                                                                                                                                                                                                                                                                                                                                                                                                                                                                                                                                                                                                                                                                                                                                                                                                                                                                          |                                                                                                                   |                                         |           |                          |
|                                        |                 | April 2010: The sidewall of the manhole cover #2 (MH-2), located approximately 10 feet west of MW-4, was observed to be leaking liquid into the storm drain. Innovative Construction Solutions (ICS) placed a permanent patch on the sidewall of the manhole cover that had been observed seeping water into the storm drain. Follow-up inspections and photoionization detector (PID) observations of the manhole sidewall repair indicated the repair was intact and no further water was seeping into the storm drain manhole (Delta 2010a).                                                                                                                                                                                                                                                                                                                                                                                                                                                                                                                                                                                                                                                                                                                                                                                                                                                                                                                                                                                                                                                                                                                                                                                                                                                                                                                                                                                |                                                                                                                   |                                         |           |                          |
|                                        |                 | June 2010: Soil boring SB-8 and monitoring wells MW-4 and MW-5 were installed to the south and southeast of the UST location. The addition of the wells was to evaluate subsurface geology and the lateral extent of petroleum hydrocarbon concentrations in the soil and groundwater to the south and east of the existing USTs. Delta collected a grab groundwater sample from SB-8 and collected groundwater samples from MW-4 and MW-5 by purging. Groundwater samples collected from SB-8 had a concentration of TPHd at 99 micrograms per liter (µg/L), TPHg at 73 µg/L, and methyl tertiary butyl ether (MTBE) at 53 µg/L. After development, monitoring well MW-4 had groundwater concentrations of TPHg at 58 µg/L, toluene at 9.7 µg/L, ethylbenzene at 1.3 µg/L, tolal xylenes at 16 µg/L, and MTBE at 5.4 µg/L. No after development, monitoring well MW-5 had concentrations of TPHd at 3,000 µg/L, TPHg at 29,000 µg/L, benzene at 580 µg/L, toluene at 6,800 µg/L, ethylbenzene at 850 µg/L and total xylenes at 7,200 µg/L (Delta 2010b). A utility survey was conducted in response to a request by ACEH in its letter dated May 21. 2010. A sewer line was not identified in the area designated "sewer easement," noted on various historical site plans in the eastern portion of the service station property. An inspection of the sewer manhole located in Pierson Street did not identify an inlet emanating from the station property. A survey using ground penetrating radar (GPR) was also performed on the site, including the area identified as the sewer easement in the eastern portion of the site while other sewer lines identified during the June survey are shown as "solid" lines. Delta could not speculate the origination of the sewer easement shown on various figures, but reported that no evidence of the sewer line was found during utility survey activities (Delta 2010b). |                                                                                                                   |                                         |           |                          |
|                                        |                 | November 2010: Four additional groundwater monitoring wells (MW-6 through MW-9) were installed on-site (Delta 2011).                                                                                                                                                                                                                                                                                                                                                                                                                                                                                                                                                                                                                                                                                                                                                                                                                                                                                                                                                                                                                                                                                                                                                                                                                                                                                                                                                                                                                                                                                                                                                                                                                                                                                                                                                                                                           |                                                                                                                   |                                         |           |                          |
|                                        |                 | June 2015: AECOM conducted a site assessment investigation at the request of ACEH. Six soil borings were advanced to depths between 18 and 24 feet bgs. Soils were logged and sampled, and groundwater samples were collected where available. TPHmo concentrations above the commercial/industrial environmental screening level (ESL) for shallow soil were detected (SB-11 at 2, 5, and 10 feet bgs with concentrations of 1,300, 2,600, and 6,100 mg/kg, respectively). TPHd was detected above the ESL in one sample from SB-11 at 10 feet bgs, at 370 mg/kg. Off-site soil hydrocarbon concentrations in SB-13, SB-14, and SB-15 were found to be below ESLs. Dissolved-phase concentrations in groundwater grab samples from SB-13 revealed a TPHg concentration of 44,000 µg/L. Benzene and MTBE were not detected at SB-13.                                                                                                                                                                                                                                                                                                                                                                                                                                                                                                                                                                                                                                                                                                                                                                                                                                                                                                                                                                                                                                                                                           |                                                                                                                   |                                         |           |                          |
|                                        |                 | Site is owned by United Brothers Enterprises Inc. represented by Mr. Delong Liu.                                                                                                                                                                                                                                                                                                                                                                                                                                                                                                                                                                                                                                                                                                                                                                                                                                                                                                                                                                                                                                                                                                                                                                                                                                                                                                                                                                                                                                                                                                                                                                                                                                                                                                                                                                                                                                               |                                                                                                                   |                                         |           |                          |
| Utilities and<br>Preferential Pathways |                 | ACEH requested a utility survey in a letter dated May 21, 2010. The utility survey was performed in June 2010 and no sewer line was identified in the eastern portion of the service station included on previous site plans for the property. An inspection of the sewer manhole located in Pierson Street did not identify an inlet emanating from the station property. A survey using GPR was also performed at the site, including the area identified as the sewer easement in the eastern portion of the site (Figure 4a). No anomalies were noted during the GPR survey to indicate any subsurface sewer line in this area. Also, a review of the City of Oakland utility figures show this possible sewer line with a "dashed" line while other sewer lines identified during the June survey are shown as "solid" lines Figure 4b). Delta could not speculate the origination of the sewer easement shown on various figures, but reports that no evidence of the sewer line was found during utility survey activities on the eastern portion of the property (Delta 2010). A sewer line was identified in the western portion of the property by Delta (2010) along the sewer the easement. This line ranges from 3 to 6 feet bgs Figure 4c).                                                                                                                                                                                                                                                                                                                                                                                                                                                                                                                                                                                                                                                                      | July 30.                                                                                                          | Figures 4a, 4b, 4c: Utility Maps        | None      | NA                       |