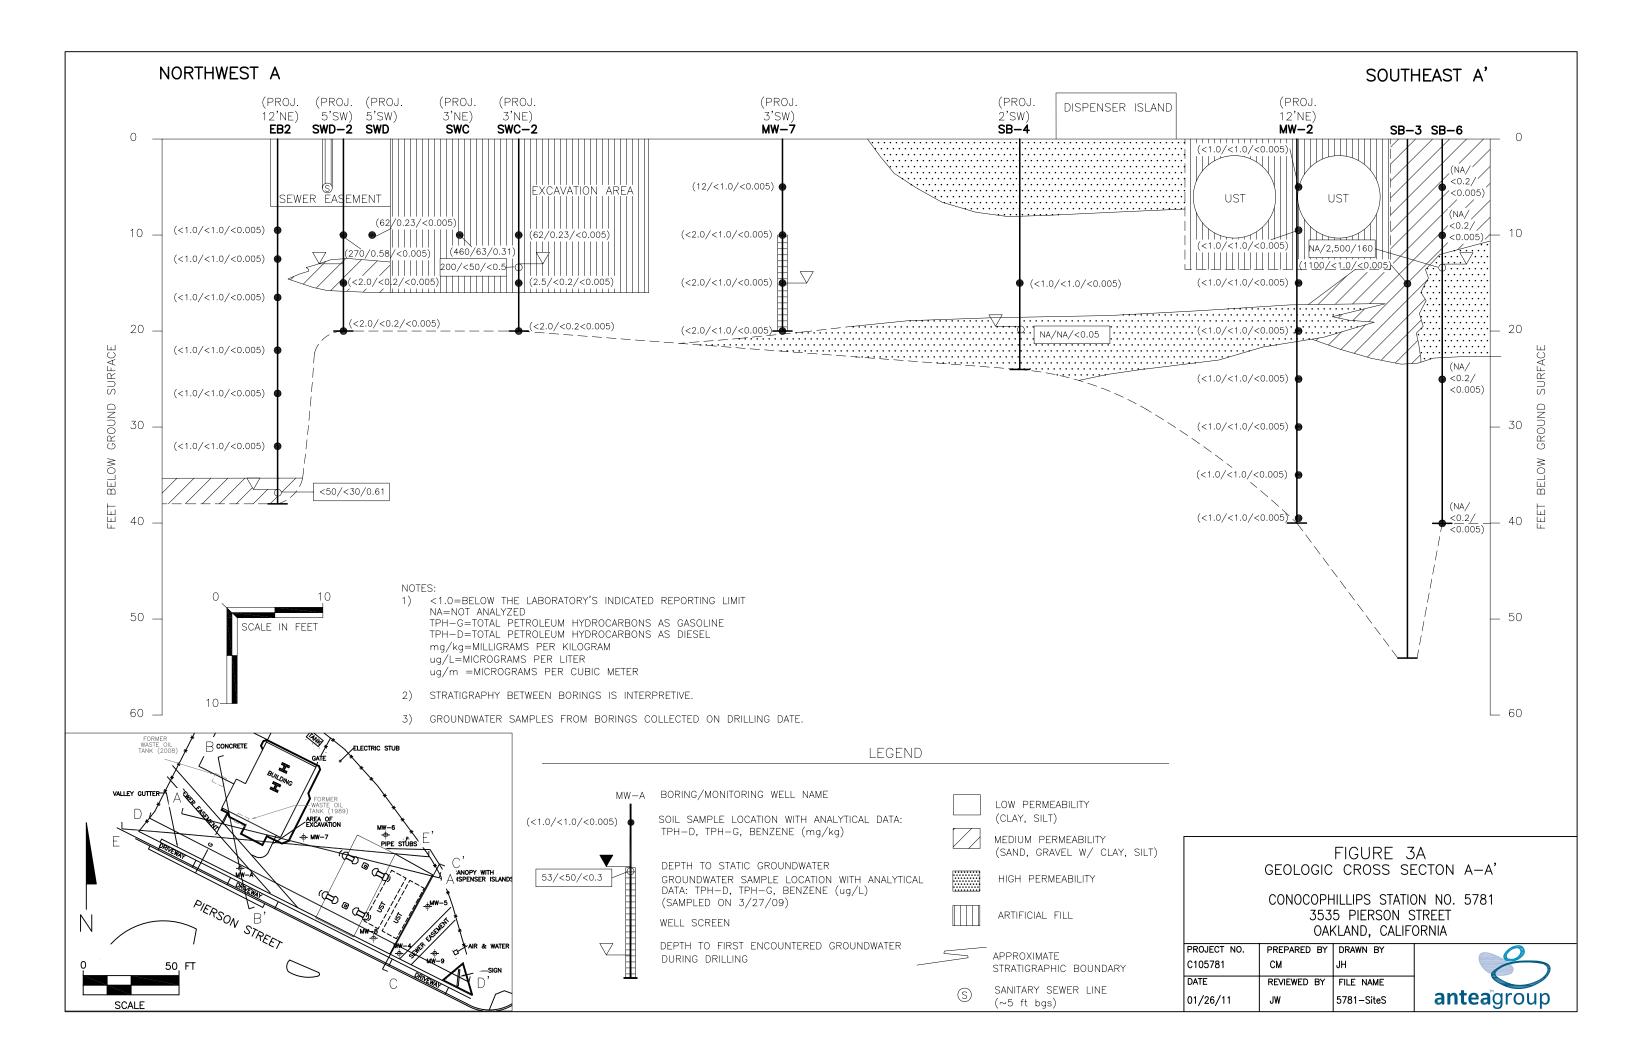

Sincerely,

Nicole Arceneaux Project Manager

Attachment: Site Conceptual Model

my my

| SCM Element                  | SCM Sub-Element | Description Description                                                                                                                                                                                                                                                                                                                                                                                                                                                                                                                                                                                                                                                                                                                                                                                                                                                                                                                                                                                                                                                                                                                                                                                                                                                                                                                                                                                                                                                                                                                                                                                                                                                                                                                                                                                                                                                                                                                                                                                                                                                                                                        | Reference                                                                                                                                                                                                                                                                                                                                                            | Data Tables/Graphics                            | Data Gaps | Work to Address Data Gap |
|------------------------------|-----------------|--------------------------------------------------------------------------------------------------------------------------------------------------------------------------------------------------------------------------------------------------------------------------------------------------------------------------------------------------------------------------------------------------------------------------------------------------------------------------------------------------------------------------------------------------------------------------------------------------------------------------------------------------------------------------------------------------------------------------------------------------------------------------------------------------------------------------------------------------------------------------------------------------------------------------------------------------------------------------------------------------------------------------------------------------------------------------------------------------------------------------------------------------------------------------------------------------------------------------------------------------------------------------------------------------------------------------------------------------------------------------------------------------------------------------------------------------------------------------------------------------------------------------------------------------------------------------------------------------------------------------------------------------------------------------------------------------------------------------------------------------------------------------------------------------------------------------------------------------------------------------------------------------------------------------------------------------------------------------------------------------------------------------------------------------------------------------------------------------------------------------------|----------------------------------------------------------------------------------------------------------------------------------------------------------------------------------------------------------------------------------------------------------------------------------------------------------------------------------------------------------------------|-------------------------------------------------|-----------|--------------------------|
| escription and<br>t Site Use |                 | The site is an active 76 branded service station located at the northwestern corner of the intersection of Pierson Street and MacArthur Boulevard in Oakland, California (Figure 1). The current site configuration includes a station building, two 12,000-gallon gasoline underground storage tanks (USTs), and four dispensers on two islands Figure 2). The station building consists of a market/deli (formerly a vehicle repair shop) and an office area. City of Oakland sewer easements cross the western and southeastern corner of the site.  The site is located in a primarily residential area. To the north of the site is an off-ramp for east-bound Interstate 580 (I-580), to the east is MacArthur Boulevard and the Julia Morgan School for Girls (Mills College), to the south is Pierson Street and residential apartments, and to the west is the parking lot for the Kingdom Hall of Jehovah's Witnesses. The entire site is paved with concrete and asphalt.                                                                                                                                                                                                                                                                                                                                                                                                                                                                                                                                                                                                                                                                                                                                                                                                                                                                                                                                                                                                                                                                                                                                           |                                                                                                                                                                                                                                                                                                                                                                      | Figure 1: Site Location Map Figure 2: Site Plan | None      | NA                       |
| // Hydrogeology              | Regional        | The site is located in the San Francisco Bay area in Township 2 south, Range 3 west, in Section 3 (Mount Diablo Meridian) at an approximate elevation of 154 feet above mean sea level (AMSL) Figure                                                                                                                                                                                                                                                                                                                                                                                                                                                                                                                                                                                                                                                                                                                                                                                                                                                                                                                                                                                                                                                                                                                                                                                                                                                                                                                                                                                                                                                                                                                                                                                                                                                                                                                                                                                                                                                                                                                           |                                                                                                                                                                                                                                                                                                                                                                      | Figure 1: Site Location Map                     | None      | NA NA                    |
|                              |                 | 1). The topography is generally flat with a coastal uplift approximately 1.5 miles to the east, and San Francisco Bay is located approximately 4.5 miles to the southwest.  Geology: The site is located in the Coast Range Geomorphic Province, which is characterized by northwest-trending mountain ranges and valleys which run sub-parallel to the San Andreas Fault but are locally depressed in the San Francisco Bay area. The basement rocks consist of the San Franciscan Complex which is comprised of greywacke sandstones, radiolarian chert, shale, limestone, and lesser amounts of altered mafic volcanic rocks such as greenstone, serpentinite, and high-pressure metamorphic rocks, such as blueschist. Active thrust and transverse faults trend northwest to southeast in the vicinity of the site. The northwest-trending historically active Hayward transverse fault is located approximately 1,500 feet northeast of the site. The site is located on the western flank of the Oakland Hills which are underlain by the Quaternary San Antonio Formation and Holocene alluvium of the Temescal Formation. The San Antonio Formation consists of gravels with a silt and clay matrix. The Temescal Formation consists of alluvial deposits composed of unconsolidated, moderately sorted permeable silt with coarse sand and gravel (California Geological Survey 2002; 2010).  Hydrogeology: The site is located in the Santa Clara Valley Groundwater Basin and the East Bay Plain Subbasin (California Department of Water Resources [DWR] 2004). Groundwater is designated at potential future beneficial use throughout the subbasin; however, drinking water is supplied to the area by the East Bay Municipal Utility District (EBMUD). EBMUD states that "EBMUD's water supply begins at the Mokelumne River watershed in the Sierra Nevada and extends 90 miles to the East Bay." Almost all drinking water in the area comes from surface water via Hetch Hetchy Reservoir, and shallow groundwater near the site is not used for domestic or municipal consumption currently nor is it plan | California at http://www.quake.ca.gov/gmaps/GMC/stategeologicm ap.html  DWR. 2004. California's Groundwater Bulletin – Santa Clara Valley Groundwater Basin, East Bay                                                                                                                                                                                                |                                                 |           |                          |
|                              | Site            | The site is located within a small plunging eastward-trending valley. Hills located to the south of the site rise 90 feet above the surface, and hills located to the north of the site are gently sloping and rise 110 feet above the surface.  Geology: The majority of the site is underlain by fine-grained relatively low-permeability silt and clay which contain scattered deposits of clayey sand and silty sand to the depth explored (a maximum of 54 feet below ground surface (bgs). A zone of "well graded" and "poorly graded" gravel with silt and sand between 14 to 18 feet bgs was described in boring logs for MW-2, MW-A, SB-3, and SB-6. A similar more permeable zone within the same depth range was described by Delta as clayey sand with gravel and sandy clay in boring logs for MW-9 and MW-5, respectively (Delta Environmental, Inc. [Delta] 2010; 2011) (Appendix A).  Hydrogeology: Groundwater appears to be locally semi-confined. Several borings drilled to the same depth as monitoring well MW-A were dry upon completion (Delta 2010; 2011). Additionally, groundwater in all monitoring wells purge dry during sampling and are very slow to recover (greater than 2-hour recovery time). Due to the slow recovery, no purge samples are collected and submitted for laboratory analysis if the wells do not recharge Therefore, the majority of the groundwater samples have not been purge samples. During the first quarter 2015 groundwater monitoring event, preand post-purge samples were collected to verify that pre-purge samples were representative of groundwater conditions, and it was concluded they are (AECOM 2015).                                                                                                                                                                                                                                                                                                                                                                                                                                                 | Delta. 2010. Assessment Report, Site Conceptual Model Update, and Additional Assessment Workplan, July 30.  Delta. 2011. Monitoring Well Installation and Status Report, January 31.  AECOM. 2015. Third Quarter 2015 Groundwater Monitoring Report, October 14.                                                                                                     | Figure 3: Third Quarter 2015 Groundwater        | None      | NA                       |
| Vater Bodies                 |                 | The most recent groundwater monitoring event was conducted on September 7, 2015 (AECOM 2015). The depth to groundwater ranged from 3.85 to 16.83 feet below top of well casing (137.25 to 139.63 feet AMSL). The groundwater flow direction was calculated to the northeast with an average hydraulic gradient of approximately 0.04 feet per foot Figure 3). Historical groundwater contours and the most current contour by AECOM with all given data points within the same relative shallow aquifer suggests the site is in an area of groundwater convergence with a generally east/southeast trending swale which is consistent with the site's topographic setting. The presence of this swale leads to shifts in the groundwater flow direction and the groundwater elevations rise and fall.  Two surface water bodies are within a half mile of the site, Damon Slough (775 feet south) and Lion (Leona on Figure 1) Creek (525 feet southeast). Other surface water bodies are an unnamed pond on the Mills College campus located 2,800 feet east of the site. EBMUD's Thirty-Ninth Avenue Reservoir is located approximately 3,900 feet to the north. Peralta Creek is located approximately 1 mile to the northwest (Google Earth 2014; Delta 2010).                                                                                                                                                                                                                                                                                                                                                                                                                                                                                                                                                                                                                                                                                                                                                                                                                                                             | Google Earth. 2014. 37° 46′ 59.29″N, 122° 11′ 22.91″W, Google Earth. Accessed: March 27, 2014. Delta. 2010. Assessment Report, Site Conceptual Model Update, and Additional Assessment Workplan, July 30.                                                                                                                                                            | Figure 1: Site Location Map                     | None      | NA                       |
| v Wells                      |                 | The total depths of domestic wells within the subbasin reportedly range from 32 to 525 feet with an average of 206 feet. Total depth of municipal and irrigation wells range from 29 to 630 feet with an average of 191 feet (DWR 2004).  Previous reports indicated four wells were located on East Bay Regional Park District land, located approximately 2,200 feet northeast of the site (Delta 2010). A December 2013 review of DWR well records for a 2-mile radius of the site did not include any wells associated with the East Bay Regional Park District near the site (DWR 2013) (Appendix B). Four irrigation or water wells with total depths of approximately 300 and 350 feet bgs are listed for Mills College. The State Water Resources Control Board's GeoTracker database indicates that Mills College is prohibited from extracting groundwater at any depth without approval as a condition of closure for case RO000155 (T0600100899) (State Water Resources Control Board 2015).  Alameda County Public Works (APCW) well search was submitted on February 28, 2014, and received on September 14, 2015 (marked as confidential and sent to ACEH at the same time). Alameda County Public Works confidential well search indicates four irrigation wells, no domestic wells, and no municipal wells within a 1-mile radius of the site which is in agreement with the DWR report.                                                                                                                                                                                                                                                                                                                                                                                                                                                                                                                                                                                                                                                                                                                      | Delta. 2010. Assessment Report, Site Conceptual Model Update, and Additional Assessment Workplan, July 30.  DWR. 2004. California's Groundwater Bulletin – Santa Clara Valley Groundwater Basin, East Bay Plain Subbasin, February.  DWR. 2013. 2-mile radius well search, requested by AECOM, December 2013.                                                        | Appendix B: DWR Report                          | None      | NA NA                    |
| r Release Sites              |                 | No specific off-site sources have been identified in historical investigations. Based on a review of the State Water Resources Control Board's GeoTracker database, one potential off-site source has been identified within approximately a quarter mile of the site. The Exxon station site (case No. 01-2209) was located approximately 1,200 feet east/northeast and considered closed on March 20, 1997. Additionally, two permitted UST facilities are located within a quarter mile of the site. The Tosco Facility permitted UST is located approximately 200 feet west/southwest and the Mills College permitted UST is approximately 300 feet east/southeast (State Water Resources Control Board 2014). AECOM found no definitive records of potential past sources on adjacent properties that would adversely impact the site. There are no nearby release sites with open cases under Alameda County Local Oversight Program/San Francisco Bay Regional Water Quality Control Board (Region 2) (Environmental Data Resources [EDR] 2012).                                                                                                                                                                                                                                                                                                                                                                                                                                                                                                                                                                                                                                                                                                                                                                                                                                                                                                                                                                                                                                                                        | State Water Resources Control Board. (2015).<br>http://geotracker.waterboards.ca.gov/profile_report.as p?global_id=T0600100899, Accessed: December 4, 2015.<br>State Water Resources Control Board. 2014.<br>California GeoTracker Database, site Global ID # T0600101467, accessed on March 26, 2014.<br>EDR. 2012. Inquiry Number: 3410953.7s, September 25, 2012. | Appendix C: EDR Report                          | None      | NA NA                    |
| ntial Receptors              |                 | A review of data provided by EDR (Appendix C) identified the following four sites as potential sensitive receptors within a quarter mile of the site:  • Mills College Children's School (Julia Morgan School for Girls) is located approximately 300 feet east of the Site across MacArthur Boulevard at 5000 MacArthur Boulevard.  • Williams, Jacobeline, and James site (type unspecified) is located approximately 760 feet southwest.  • Tilden Child Development Center (Tilden Preschool) is located approximately 1,360 feet north at 4551 Steele Street.  • The Trinity House, for transitional homeless housing, located approximately 990 feet north/northeast.                                                                                                                                                                                                                                                                                                                                                                                                                                                                                                                                                                                                                                                                                                                                                                                                                                                                                                                                                                                                                                                                                                                                                                                                                                                                                                                                                                                                                                                    | EDR., 2012. Inquiry Number: 3410953.7s, September 25, 2012                                                                                                                                                                                                                                                                                                           | Appendix C: EDR Report                          | None      | NA NA                    |

| SCM Element                            | SCM Sub-Element | Description                                                                                                                                                                                                                                                                                                                                                                                                                                                                                                                                                                                                                                                                                                                                                                                                                                                                                                                                                                                                                                                                                                                                                                                                                                                                                                                                                                                                                                                                                                                                                                                                                                                                                                                                                                                                                                                                                                                    | Reference                                                                                                         | Data Tables/Graphics                    | Data Gaps | Work to Address Data Gap |
|----------------------------------------|-----------------|--------------------------------------------------------------------------------------------------------------------------------------------------------------------------------------------------------------------------------------------------------------------------------------------------------------------------------------------------------------------------------------------------------------------------------------------------------------------------------------------------------------------------------------------------------------------------------------------------------------------------------------------------------------------------------------------------------------------------------------------------------------------------------------------------------------------------------------------------------------------------------------------------------------------------------------------------------------------------------------------------------------------------------------------------------------------------------------------------------------------------------------------------------------------------------------------------------------------------------------------------------------------------------------------------------------------------------------------------------------------------------------------------------------------------------------------------------------------------------------------------------------------------------------------------------------------------------------------------------------------------------------------------------------------------------------------------------------------------------------------------------------------------------------------------------------------------------------------------------------------------------------------------------------------------------|-------------------------------------------------------------------------------------------------------------------|-----------------------------------------|-----------|--------------------------|
| Site History and<br>Ownership          |                 | Prior to 1967: Vacant land, undeveloped (Delta 2008).                                                                                                                                                                                                                                                                                                                                                                                                                                                                                                                                                                                                                                                                                                                                                                                                                                                                                                                                                                                                                                                                                                                                                                                                                                                                                                                                                                                                                                                                                                                                                                                                                                                                                                                                                                                                                                                                          | Delta. 2008. Site Conceptual Model, November 20.                                                                  | Figure 2: Site Plan                     | None      | NA                       |
| ownersinp                              |                 | 1967: Installation of one 10,000-gallon premium gasoline UST, one 10,000-gallon unleaded gasoline UST, and one 280-gallon waste-oil UST at the site (Delta 2008).                                                                                                                                                                                                                                                                                                                                                                                                                                                                                                                                                                                                                                                                                                                                                                                                                                                                                                                                                                                                                                                                                                                                                                                                                                                                                                                                                                                                                                                                                                                                                                                                                                                                                                                                                              | Delta. 2010a. Assessment Report - Monitoring Well<br>Installation Work Plan and Storm Sewer Repair                | Appendix D: Soil Analytical Data        |           |                          |
|                                        |                 | December 1989: Two 10,000-gallon fuel USTs, one 280-gallon waste-oil UST, and associated product piping removed. A hole was observed in the waste-oil UST. A sewer easement is present on the site to the southwest of the waste-oil UST. Seven confirmation soil samples were collected from the gasoline UST excavation and product piping trench (Delta 2008).                                                                                                                                                                                                                                                                                                                                                                                                                                                                                                                                                                                                                                                                                                                                                                                                                                                                                                                                                                                                                                                                                                                                                                                                                                                                                                                                                                                                                                                                                                                                                              | Comments, May 7.                                                                                                  | Appendix E: Groundwater Analytical Data |           |                          |
|                                        |                 | February 1990: The first-generation waste-oil UST pit was overexcavated to 16 feet bgs. The excavation was reported to extend 35 feet to the east, 10 feet to the west, 15 feet to the south, and 2 feet to the north from the waste-oil UST location. Approximately 50 cubic yards of soil was removed. Further excavation was not possible due to utility lines in the area. The gasoline UST pit was not                                                                                                                                                                                                                                                                                                                                                                                                                                                                                                                                                                                                                                                                                                                                                                                                                                                                                                                                                                                                                                                                                                                                                                                                                                                                                                                                                                                                                                                                                                                    | Delta. 2010b. Assessment Report - Site Conceptual<br>Model Update, and Additional Assessment Workplan<br>July 30. | ,,                                      |           |                          |
|                                        |                 | overexcavated due to low hydrocarbon concentrations in samples from the sidewalls and bottom of the excavation. No holes or cracks were observed in the gasoline USTs. After confirmation sampling approximately 5,000 gallons of groundwater was removed from the gasoline UST excavation and disposed of off-site (Delta 2008).                                                                                                                                                                                                                                                                                                                                                                                                                                                                                                                                                                                                                                                                                                                                                                                                                                                                                                                                                                                                                                                                                                                                                                                                                                                                                                                                                                                                                                                                                                                                                                                              | Delta. 2011. Monitoring Well Installation and                                                                     |                                         |           |                          |
|                                        |                 | April 1990: Three soil borings were advanced to collect soil samples in the vicinity of the USTs. Soil boring MW1 (total depth of 50 feet bgs) was located adjacent to the former (second generation) waste oil UST. Soil borings MW2 (total depth of 39.5 feet bgs) and MW3 (total depth of 40 feet bgs) were located adjacent to the gasoline USTs in the eastern portion of the site <b>Figure 2</b> ). The three soil borings were intended to be converted into monitoring wells; however, groundwater was not encountered and the boreholes were grouted. Soil samples were collected at 5-foot intervals (generally) to each soil boring's total depth. Total petroleum hydrocarbons (TPH) as gasoline (TPHg), TPH as diesel (TPHd), TPH as motor oil (TPHmo), benzene, toluene, ethylbenzene, and total xylenes (BTEX) were not detected above laboratory reporting limits in the soil samples collected (Delta 2008).                                                                                                                                                                                                                                                                                                                                                                                                                                                                                                                                                                                                                                                                                                                                                                                                                                                                                                                                                                                                 | Quarterly Status Report, January 31. AECOM. 2015. Site Assessment Report, July.                                   |                                         |           |                          |
|                                        |                 | July 1990: Two soil borings (EB1 and EB2) were advanced near the location of the former (first generation) waste-oil UST excavation. The soil borings were drilled to depths of 34.5 and 38 feet bgs, respectively. Groundwater was encountered at 33.5 feet bgs in EB1 and at 36.7 feet bgs in EB2; therefore, groundwater samples were collected from both soil borings (Delta 2008).                                                                                                                                                                                                                                                                                                                                                                                                                                                                                                                                                                                                                                                                                                                                                                                                                                                                                                                                                                                                                                                                                                                                                                                                                                                                                                                                                                                                                                                                                                                                        |                                                                                                                   |                                         |           |                          |
|                                        |                 | December 1990: A 2-inch-diameter monitoring well (MW-A) was installed approximately 15 feet south of the former (first generation) waste-oil UST to a depth of 45 feet bgs. Groundwater was encountered at 33 feet bgs during the well installation. A groundwater sample was collected on December 18, 1990 (Delta 2008).                                                                                                                                                                                                                                                                                                                                                                                                                                                                                                                                                                                                                                                                                                                                                                                                                                                                                                                                                                                                                                                                                                                                                                                                                                                                                                                                                                                                                                                                                                                                                                                                     |                                                                                                                   |                                         |           |                          |
|                                        |                 | October 2003: TRC, Inc. (Delta 2008) preformed a baseline site assessment, advancing five soil borings (SB-1 through SB 5) around the dispenser islands and USTs, and one near the second-generation waste-oil tank.                                                                                                                                                                                                                                                                                                                                                                                                                                                                                                                                                                                                                                                                                                                                                                                                                                                                                                                                                                                                                                                                                                                                                                                                                                                                                                                                                                                                                                                                                                                                                                                                                                                                                                           |                                                                                                                   |                                         |           |                          |
|                                        |                 | April 2008: Delta removed the second-generation waste-oil UST and collected four soil samples (WO1 through WO4) from the excavation (Figure 2). The samples were all non-detect for all analyses; therefore, no overexcavation was conducted. The stockpiled soil was backfilled into the tank cavity following receipt of the laboratory results and the tank was not replaced (Delta 2008).                                                                                                                                                                                                                                                                                                                                                                                                                                                                                                                                                                                                                                                                                                                                                                                                                                                                                                                                                                                                                                                                                                                                                                                                                                                                                                                                                                                                                                                                                                                                  |                                                                                                                   |                                         |           |                          |
|                                        |                 | March 2010: Delta advanced four soil borings (SWC-2, SWD-2, SB-6, and SB-7) to carry out recommendations made in the 2008 Site Conceptual Model. Three soil borings (SWC-2, SWD-2, and SB-7) were located near the former first-generation waste-oil UST and one soil boring (SB-6) was located east of the site's current fuel USTs (Delta 2010a) <b>Figure 2</b> ).                                                                                                                                                                                                                                                                                                                                                                                                                                                                                                                                                                                                                                                                                                                                                                                                                                                                                                                                                                                                                                                                                                                                                                                                                                                                                                                                                                                                                                                                                                                                                          |                                                                                                                   |                                         |           |                          |
|                                        |                 | April 2010: The sidewall of the manhole cover #2 (MH-2), located approximately 10 feet west of MW-4, was observed to be leaking liquid into the storm drain. Innovative Construction Solutions (ICS) placed a permanent patch on the sidewall of the manhole cover that had been observed seeping water into the storm drain. Follow-up inspections and photoionization detector (PID) observations of the manhole sidewall repair indicated the repair was intact and no further water was seeping into the storm drain manhole (Delta 2010a).                                                                                                                                                                                                                                                                                                                                                                                                                                                                                                                                                                                                                                                                                                                                                                                                                                                                                                                                                                                                                                                                                                                                                                                                                                                                                                                                                                                |                                                                                                                   |                                         |           |                          |
|                                        |                 | June 2010: Soil boring SB-8 and monitoring wells MW-4 and MW-5 were installed to the south and southeast of the UST location. The addition of the wells was to evaluate subsurface geology and the lateral extent of petroleum hydrocarbon concentrations in the soil and groundwater to the south and east of the existing USTs. Delta collected a grab groundwater sample from SB-8 and collected groundwater samples from MW-4 and MW-5 by purging. Groundwater samples collected from SB-8 had a concentration of TPHd at 99 micrograms per liter (µg/L), TPHg at 73 µg/L, and methyl tertiary butyl ether (MTBE) at 53 µg/L. After development, monitoring well MW-4 had groundwater concentrations of TPHg at 58 µg/L, toluene at 9.7 µg/L, ethylbenzene at 1.3 µg/L, tolal xylenes at 16 µg/L, and MTBE at 5.4 µg/L. No after development, monitoring well MW-5 had concentrations of TPHd at 3,000 µg/L, TPHg at 29,000 µg/L, benzene at 580 µg/L, toluene at 6,800 µg/L, ethylbenzene at 850 µg/L and total xylenes at 7,200 µg/L (Delta 2010b). A utility survey was conducted in response to a request by ACEH in its letter dated May 21. 2010. A sewer line was not identified in the area designated "sewer easement," noted on various historical site plans in the eastern portion of the service station property. An inspection of the sewer manhole located in Pierson Street did not identify an inlet emanating from the station property. A survey using ground penetrating radar (GPR) was also performed on the site, including the area identified as the sewer easement in the eastern portion of the site while other sewer lines identified during the June survey are shown as "solid" lines. Delta could not speculate the origination of the sewer easement shown on various figures, but reported that no evidence of the sewer line was found during utility survey activities (Delta 2010b). |                                                                                                                   |                                         |           |                          |
|                                        |                 | November 2010: Four additional groundwater monitoring wells (MW-6 through MW-9) were installed on-site (Delta 2011).                                                                                                                                                                                                                                                                                                                                                                                                                                                                                                                                                                                                                                                                                                                                                                                                                                                                                                                                                                                                                                                                                                                                                                                                                                                                                                                                                                                                                                                                                                                                                                                                                                                                                                                                                                                                           |                                                                                                                   |                                         |           |                          |
|                                        |                 | June 2015: AECOM conducted a site assessment investigation at the request of ACEH. Six soil borings were advanced to depths between 18 and 24 feet bgs. Soils were logged and sampled, and groundwater samples were collected where available. TPHmo concentrations above the commercial/industrial environmental screening level (ESL) for shallow soil were detected (SB-11 at 2, 5, and 10 feet bgs with concentrations of 1,300, 2,600, and 6,100 mg/kg, respectively). TPHd was detected above the ESL in one sample from SB-11 at 10 feet bgs, at 370 mg/kg. Off-site soil hydrocarbon concentrations in SB-13, SB-14, and SB-15 were found to be below ESLs. Dissolved-phase concentrations in groundwater grab samples from SB-13 revealed a TPHg concentration of 44,000 µg/L. Benzene and MTBE were not detected at SB-13.                                                                                                                                                                                                                                                                                                                                                                                                                                                                                                                                                                                                                                                                                                                                                                                                                                                                                                                                                                                                                                                                                           |                                                                                                                   |                                         |           |                          |
|                                        |                 | Site is owned by United Brothers Enterprises Inc. represented by Mr. Delong Liu.                                                                                                                                                                                                                                                                                                                                                                                                                                                                                                                                                                                                                                                                                                                                                                                                                                                                                                                                                                                                                                                                                                                                                                                                                                                                                                                                                                                                                                                                                                                                                                                                                                                                                                                                                                                                                                               |                                                                                                                   |                                         |           |                          |
| Utilities and<br>Preferential Pathways |                 | ACEH requested a utility survey in a letter dated May 21, 2010. The utility survey was performed in June 2010 and no sewer line was identified in the eastern portion of the service station included on previous site plans for the property. An inspection of the sewer manhole located in Pierson Street did not identify an inlet emanating from the station property. A survey using GPR was also performed at the site, including the area identified as the sewer easement in the eastern portion of the site (Figure 4a). No anomalies were noted during the GPR survey to indicate any subsurface sewer line in this area. Also, a review of the City of Oakland utility figures show this possible sewer line with a "dashed" line while other sewer lines identified during the June survey are shown as "solid" lines Figure 4b). Delta could not speculate the origination of the sewer easement shown on various figures, but reports that no evidence of the sewer line was found during utility survey activities on the eastern portion of the property (Delta 2010). A sewer line was identified in the western portion of the property by Delta (2010) along the sewer the easement. This line ranges from 3 to 6 feet bgs Figure 4c).                                                                                                                                                                                                                                                                                                                                                                                                                                                                                                                                                                                                                                                                      | July 30.                                                                                                          | Figures 4a, 4b, 4c: Utility Maps        | None      | NA                       |