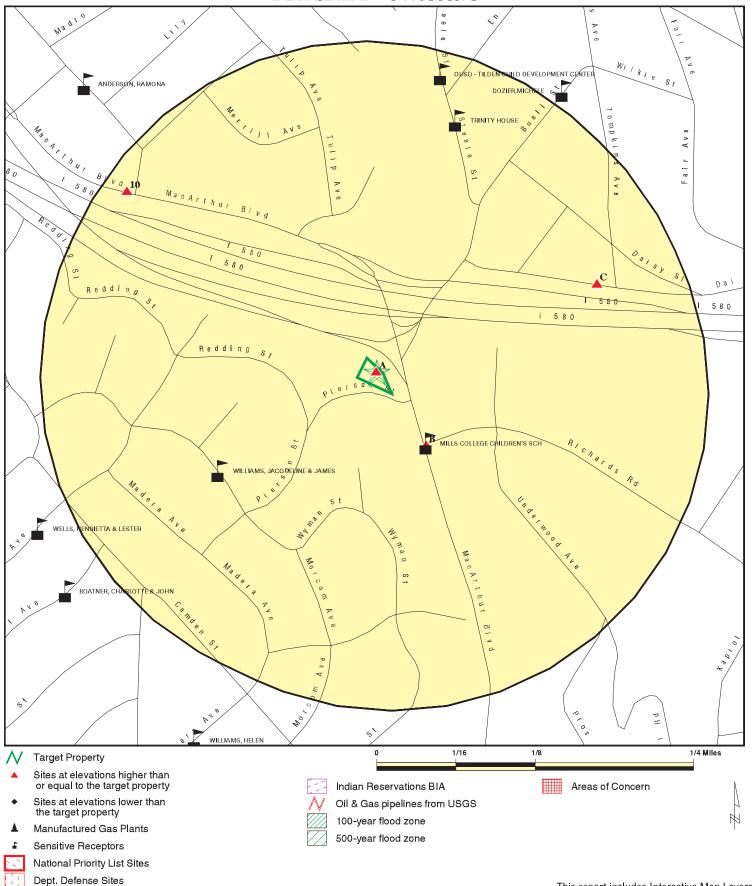

Sincerely,

Nicole Arceneaux Project Manager

Attachment: Site Conceptual Model

my my

| SCM Element                  | SCM Sub-Element | Description Description                                                                                                                                                                                                                                                                                                                                                                                                                                                                                                                                                                                                                                                                                                                                                                                                                                                                                                                                                                                                                                                                                                                                                                                                                                                                                                                                                                                                                                                                                                                                                                                                                                                                                                                                                                                                                                                                                                                                                                                                                                                                                                        | Reference                                                                                                                                                                                                                                                                                                                                                            | Data Tables/Graphics                            | Data Gaps | Work to Address Data Gap |
|------------------------------|-----------------|--------------------------------------------------------------------------------------------------------------------------------------------------------------------------------------------------------------------------------------------------------------------------------------------------------------------------------------------------------------------------------------------------------------------------------------------------------------------------------------------------------------------------------------------------------------------------------------------------------------------------------------------------------------------------------------------------------------------------------------------------------------------------------------------------------------------------------------------------------------------------------------------------------------------------------------------------------------------------------------------------------------------------------------------------------------------------------------------------------------------------------------------------------------------------------------------------------------------------------------------------------------------------------------------------------------------------------------------------------------------------------------------------------------------------------------------------------------------------------------------------------------------------------------------------------------------------------------------------------------------------------------------------------------------------------------------------------------------------------------------------------------------------------------------------------------------------------------------------------------------------------------------------------------------------------------------------------------------------------------------------------------------------------------------------------------------------------------------------------------------------------|----------------------------------------------------------------------------------------------------------------------------------------------------------------------------------------------------------------------------------------------------------------------------------------------------------------------------------------------------------------------|-------------------------------------------------|-----------|--------------------------|
| escription and<br>t Site Use |                 | The site is an active 76 branded service station located at the northwestern corner of the intersection of Pierson Street and MacArthur Boulevard in Oakland, California (Figure 1). The current site configuration includes a station building, two 12,000-gallon gasoline underground storage tanks (USTs), and four dispensers on two islands Figure 2). The station building consists of a market/deli (formerly a vehicle repair shop) and an office area. City of Oakland sewer easements cross the western and southeastern corner of the site.  The site is located in a primarily residential area. To the north of the site is an off-ramp for east-bound Interstate 580 (I-580), to the east is MacArthur Boulevard and the Julia Morgan School for Girls (Mills College), to the south is Pierson Street and residential apartments, and to the west is the parking lot for the Kingdom Hall of Jehovah's Witnesses. The entire site is paved with concrete and asphalt.                                                                                                                                                                                                                                                                                                                                                                                                                                                                                                                                                                                                                                                                                                                                                                                                                                                                                                                                                                                                                                                                                                                                           |                                                                                                                                                                                                                                                                                                                                                                      | Figure 1: Site Location Map Figure 2: Site Plan | None      | NA                       |
| // Hydrogeology              | Regional        | The site is located in the San Francisco Bay area in Township 2 south, Range 3 west, in Section 3 (Mount Diablo Meridian) at an approximate elevation of 154 feet above mean sea level (AMSL) Figure                                                                                                                                                                                                                                                                                                                                                                                                                                                                                                                                                                                                                                                                                                                                                                                                                                                                                                                                                                                                                                                                                                                                                                                                                                                                                                                                                                                                                                                                                                                                                                                                                                                                                                                                                                                                                                                                                                                           |                                                                                                                                                                                                                                                                                                                                                                      | Figure 1: Site Location Map                     | None      | NA NA                    |
|                              |                 | 1). The topography is generally flat with a coastal uplift approximately 1.5 miles to the east, and San Francisco Bay is located approximately 4.5 miles to the southwest.  Geology: The site is located in the Coast Range Geomorphic Province, which is characterized by northwest-trending mountain ranges and valleys which run sub-parallel to the San Andreas Fault but are locally depressed in the San Francisco Bay area. The basement rocks consist of the San Franciscan Complex which is comprised of greywacke sandstones, radiolarian chert, shale, limestone, and lesser amounts of altered mafic volcanic rocks such as greenstone, serpentinite, and high-pressure metamorphic rocks, such as blueschist. Active thrust and transverse faults trend northwest to southeast in the vicinity of the site. The northwest-trending historically active Hayward transverse fault is located approximately 1,500 feet northeast of the site. The site is located on the western flank of the Oakland Hills which are underlain by the Quaternary San Antonio Formation and Holocene alluvium of the Temescal Formation. The San Antonio Formation consists of gravels with a silt and clay matrix. The Temescal Formation consists of alluvial deposits composed of unconsolidated, moderately sorted permeable silt with coarse sand and gravel (California Geological Survey 2002; 2010).  Hydrogeology: The site is located in the Santa Clara Valley Groundwater Basin and the East Bay Plain Subbasin (California Department of Water Resources [DWR] 2004). Groundwater is designated at potential future beneficial use throughout the subbasin; however, drinking water is supplied to the area by the East Bay Municipal Utility District (EBMUD). EBMUD states that "EBMUD's water supply begins at the Mokelumne River watershed in the Sierra Nevada and extends 90 miles to the East Bay." Almost all drinking water in the area comes from surface water via Hetch Hetchy Reservoir, and shallow groundwater near the site is not used for domestic or municipal consumption currently nor is it plan | California at http://www.quake.ca.gov/gmaps/GMC/stategeologicm ap.html  DWR. 2004. California's Groundwater Bulletin – Santa Clara Valley Groundwater Basin, East Bay                                                                                                                                                                                                |                                                 |           |                          |
|                              | Site            | The site is located within a small plunging eastward-trending valley. Hills located to the south of the site rise 90 feet above the surface, and hills located to the north of the site are gently sloping and rise 110 feet above the surface.  Geology: The majority of the site is underlain by fine-grained relatively low-permeability silt and clay which contain scattered deposits of clayey sand and silty sand to the depth explored (a maximum of 54 feet below ground surface (bgs). A zone of "well graded" and "poorly graded" gravel with silt and sand between 14 to 18 feet bgs was described in boring logs for MW-2, MW-A, SB-3, and SB-6. A similar more permeable zone within the same depth range was described by Delta as clayey sand with gravel and sandy clay in boring logs for MW-9 and MW-5, respectively (Delta Environmental, Inc. [Delta] 2010; 2011) (Appendix A).  Hydrogeology: Groundwater appears to be locally semi-confined. Several borings drilled to the same depth as monitoring well MW-A were dry upon completion (Delta 2010; 2011). Additionally, groundwater in all monitoring wells purge dry during sampling and are very slow to recover (greater than 2-hour recovery time). Due to the slow recovery, no purge samples are collected and submitted for laboratory analysis if the wells do not recharge Therefore, the majority of the groundwater samples have not been purge samples. During the first quarter 2015 groundwater monitoring event, preand post-purge samples were collected to verify that pre-purge samples were representative of groundwater conditions, and it was concluded they are (AECOM 2015).                                                                                                                                                                                                                                                                                                                                                                                                                                                 | Delta. 2010. Assessment Report, Site Conceptual Model Update, and Additional Assessment Workplan, July 30.  Delta. 2011. Monitoring Well Installation and Status Report, January 31.  AECOM. 2015. Third Quarter 2015 Groundwater Monitoring Report, October 14.                                                                                                     | Figure 3: Third Quarter 2015 Groundwater        | None      | NA                       |
| Vater Bodies                 |                 | The most recent groundwater monitoring event was conducted on September 7, 2015 (AECOM 2015). The depth to groundwater ranged from 3.85 to 16.83 feet below top of well casing (137.25 to 139.63 feet AMSL). The groundwater flow direction was calculated to the northeast with an average hydraulic gradient of approximately 0.04 feet per foot Figure 3). Historical groundwater contours and the most current contour by AECOM with all given data points within the same relative shallow aquifer suggests the site is in an area of groundwater convergence with a generally east/southeast trending swale which is consistent with the site's topographic setting. The presence of this swale leads to shifts in the groundwater flow direction and the groundwater elevations rise and fall.  Two surface water bodies are within a half mile of the site, Damon Slough (775 feet south) and Lion (Leona on Figure 1) Creek (525 feet southeast). Other surface water bodies are an unnamed pond on the Mills College campus located 2,800 feet east of the site. EBMUD's Thirty-Ninth Avenue Reservoir is located approximately 3,900 feet to the north. Peralta Creek is located approximately 1 mile to the northwest (Google Earth 2014; Delta 2010).                                                                                                                                                                                                                                                                                                                                                                                                                                                                                                                                                                                                                                                                                                                                                                                                                                                             | Google Earth. 2014. 37° 46′ 59.29″N, 122° 11′ 22.91″W, Google Earth. Accessed: March 27, 2014. Delta. 2010. Assessment Report, Site Conceptual Model Update, and Additional Assessment Workplan, July 30.                                                                                                                                                            | Figure 1: Site Location Map                     | None      | NA                       |
| v Wells                      |                 | The total depths of domestic wells within the subbasin reportedly range from 32 to 525 feet with an average of 206 feet. Total depth of municipal and irrigation wells range from 29 to 630 feet with an average of 191 feet (DWR 2004).  Previous reports indicated four wells were located on East Bay Regional Park District land, located approximately 2,200 feet northeast of the site (Delta 2010). A December 2013 review of DWR well records for a 2-mile radius of the site did not include any wells associated with the East Bay Regional Park District near the site (DWR 2013) (Appendix B). Four irrigation or water wells with total depths of approximately 300 and 350 feet bgs are listed for Mills College. The State Water Resources Control Board's GeoTracker database indicates that Mills College is prohibited from extracting groundwater at any depth without approval as a condition of closure for case RO000155 (T0600100899) (State Water Resources Control Board 2015).  Alameda County Public Works (APCW) well search was submitted on February 28, 2014, and received on September 14, 2015 (marked as confidential and sent to ACEH at the same time). Alameda County Public Works confidential well search indicates four irrigation wells, no domestic wells, and no municipal wells within a 1-mile radius of the site which is in agreement with the DWR report.                                                                                                                                                                                                                                                                                                                                                                                                                                                                                                                                                                                                                                                                                                                      | Delta. 2010. Assessment Report, Site Conceptual Model Update, and Additional Assessment Workplan, July 30.  DWR. 2004. California's Groundwater Bulletin – Santa Clara Valley Groundwater Basin, East Bay Plain Subbasin, February.  DWR. 2013. 2-mile radius well search, requested by AECOM, December 2013.                                                        | Appendix B: DWR Report                          | None      | NA NA                    |
| r Release Sites              |                 | No specific off-site sources have been identified in historical investigations. Based on a review of the State Water Resources Control Board's GeoTracker database, one potential off-site source has been identified within approximately a quarter mile of the site. The Exxon station site (case No. 01-2209) was located approximately 1,200 feet east/northeast and considered closed on March 20, 1997. Additionally, two permitted UST facilities are located within a quarter mile of the site. The Tosco Facility permitted UST is located approximately 200 feet west/southwest and the Mills College permitted UST is approximately 300 feet east/southeast (State Water Resources Control Board 2014). AECOM found no definitive records of potential past sources on adjacent properties that would adversely impact the site. There are no nearby release sites with open cases under Alameda County Local Oversight Program/San Francisco Bay Regional Water Quality Control Board (Region 2) (Environmental Data Resources [EDR] 2012).                                                                                                                                                                                                                                                                                                                                                                                                                                                                                                                                                                                                                                                                                                                                                                                                                                                                                                                                                                                                                                                                        | State Water Resources Control Board. (2015).<br>http://geotracker.waterboards.ca.gov/profile_report.as p?global_id=T0600100899, Accessed: December 4, 2015.<br>State Water Resources Control Board. 2014.<br>California GeoTracker Database, site Global ID # T0600101467, accessed on March 26, 2014.<br>EDR. 2012. Inquiry Number: 3410953.7s, September 25, 2012. | Appendix C: EDR Report                          | None      | NA NA                    |
| ntial Receptors              |                 | A review of data provided by EDR (Appendix C) identified the following four sites as potential sensitive receptors within a quarter mile of the site:  • Mills College Children's School (Julia Morgan School for Girls) is located approximately 300 feet east of the Site across MacArthur Boulevard at 5000 MacArthur Boulevard.  • Williams, Jacobeline, and James site (type unspecified) is located approximately 760 feet southwest.  • Tilden Child Development Center (Tilden Preschool) is located approximately 1,360 feet north at 4551 Steele Street.  • The Trinity House, for transitional homeless housing, located approximately 990 feet north/northeast.                                                                                                                                                                                                                                                                                                                                                                                                                                                                                                                                                                                                                                                                                                                                                                                                                                                                                                                                                                                                                                                                                                                                                                                                                                                                                                                                                                                                                                                    | EDR., 2012. Inquiry Number: 3410953.7s, September 25, 2012                                                                                                                                                                                                                                                                                                           | Appendix C: EDR Report                          | None      | NA NA                    |