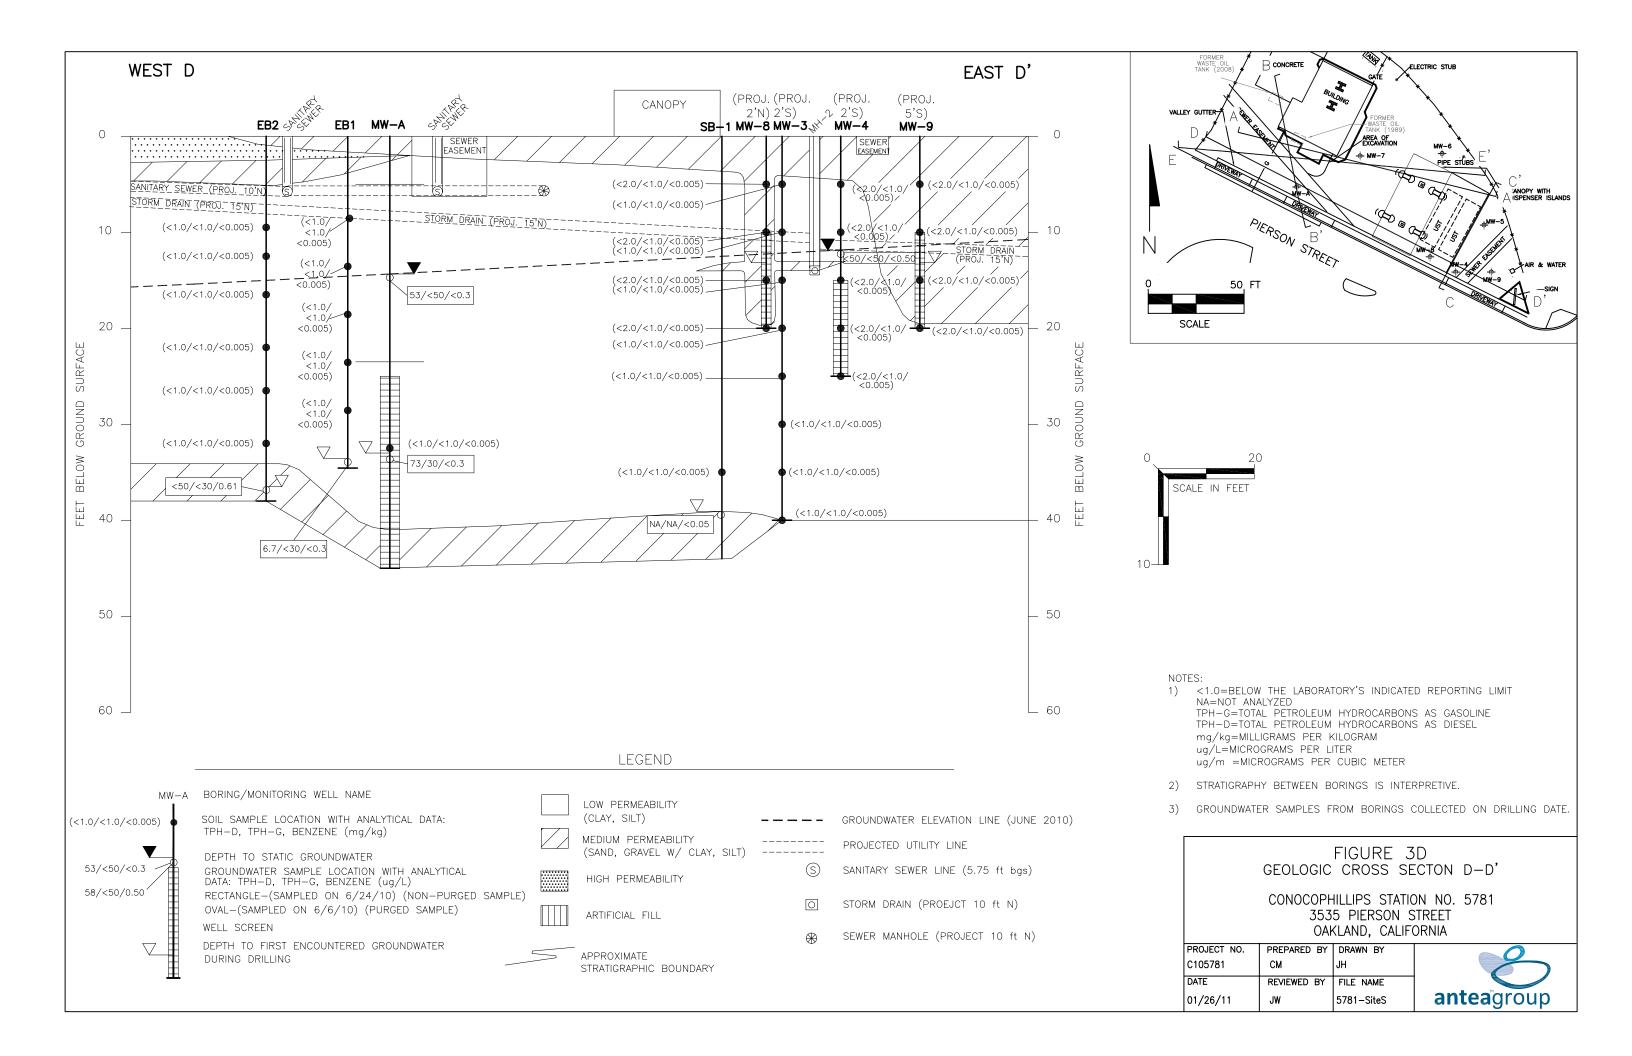

| SCM Element                            | SCM Sub-Element | Description                                                                                                                                                                                                                                                                                                                                                                                                                                                                                                                                                                                                                                                                                                                                                                                                                                                                                                                                                                                                                                                                                                                                                                                                                                                                                                                                                                                                                                                                                                                                                                                                                                                                                                                                                                                                                                                                                                                    | Reference                                                                                                         | Data Tables/Graphics                    | Data Gaps | Work to Address Data Gap |
|----------------------------------------|-----------------|--------------------------------------------------------------------------------------------------------------------------------------------------------------------------------------------------------------------------------------------------------------------------------------------------------------------------------------------------------------------------------------------------------------------------------------------------------------------------------------------------------------------------------------------------------------------------------------------------------------------------------------------------------------------------------------------------------------------------------------------------------------------------------------------------------------------------------------------------------------------------------------------------------------------------------------------------------------------------------------------------------------------------------------------------------------------------------------------------------------------------------------------------------------------------------------------------------------------------------------------------------------------------------------------------------------------------------------------------------------------------------------------------------------------------------------------------------------------------------------------------------------------------------------------------------------------------------------------------------------------------------------------------------------------------------------------------------------------------------------------------------------------------------------------------------------------------------------------------------------------------------------------------------------------------------|-------------------------------------------------------------------------------------------------------------------|-----------------------------------------|-----------|--------------------------|
| Site History and<br>Ownership          |                 | Prior to 1967: Vacant land, undeveloped (Delta 2008).                                                                                                                                                                                                                                                                                                                                                                                                                                                                                                                                                                                                                                                                                                                                                                                                                                                                                                                                                                                                                                                                                                                                                                                                                                                                                                                                                                                                                                                                                                                                                                                                                                                                                                                                                                                                                                                                          | Delta. 2008. Site Conceptual Model, November 20.                                                                  | Figure 2: Site Plan                     | None      | NA                       |
| ownersinp                              |                 | 1967: Installation of one 10,000-gallon premium gasoline UST, one 10,000-gallon unleaded gasoline UST, and one 280-gallon waste-oil UST at the site (Delta 2008).                                                                                                                                                                                                                                                                                                                                                                                                                                                                                                                                                                                                                                                                                                                                                                                                                                                                                                                                                                                                                                                                                                                                                                                                                                                                                                                                                                                                                                                                                                                                                                                                                                                                                                                                                              | Delta. 2010a. Assessment Report - Monitoring Well<br>Installation Work Plan and Storm Sewer Repair                | Appendix D: Soil Analytical Data        |           |                          |
|                                        |                 | December 1989: Two 10,000-gallon fuel USTs, one 280-gallon waste-oil UST, and associated product piping removed. A hole was observed in the waste-oil UST. A sewer easement is present on the site to the southwest of the waste-oil UST. Seven confirmation soil samples were collected from the gasoline UST excavation and product piping trench (Delta 2008).                                                                                                                                                                                                                                                                                                                                                                                                                                                                                                                                                                                                                                                                                                                                                                                                                                                                                                                                                                                                                                                                                                                                                                                                                                                                                                                                                                                                                                                                                                                                                              | Comments, May 7.                                                                                                  | Appendix E: Groundwater Analytical Data |           |                          |
|                                        |                 | February 1990: The first-generation waste-oil UST pit was overexcavated to 16 feet bgs. The excavation was reported to extend 35 feet to the east, 10 feet to the west, 15 feet to the south, and 2 feet to the north from the waste-oil UST location. Approximately 50 cubic yards of soil was removed. Further excavation was not possible due to utility lines in the area. The gasoline UST pit was not                                                                                                                                                                                                                                                                                                                                                                                                                                                                                                                                                                                                                                                                                                                                                                                                                                                                                                                                                                                                                                                                                                                                                                                                                                                                                                                                                                                                                                                                                                                    | Delta. 2010b. Assessment Report - Site Conceptual<br>Model Update, and Additional Assessment Workplan<br>July 30. | ,,                                      |           |                          |
|                                        |                 | overexcavated due to low hydrocarbon concentrations in samples from the sidewalls and bottom of the excavation. No holes or cracks were observed in the gasoline USTs. After confirmation sampling approximately 5,000 gallons of groundwater was removed from the gasoline UST excavation and disposed of off-site (Delta 2008).                                                                                                                                                                                                                                                                                                                                                                                                                                                                                                                                                                                                                                                                                                                                                                                                                                                                                                                                                                                                                                                                                                                                                                                                                                                                                                                                                                                                                                                                                                                                                                                              | Delta. 2011. Monitoring Well Installation and                                                                     |                                         |           |                          |
|                                        |                 | April 1990: Three soil borings were advanced to collect soil samples in the vicinity of the USTs. Soil boring MW1 (total depth of 50 feet bgs) was located adjacent to the former (second generation) waste oil UST. Soil borings MW2 (total depth of 39.5 feet bgs) and MW3 (total depth of 40 feet bgs) were located adjacent to the gasoline USTs in the eastern portion of the site <b>Figure 2</b> ). The three soil borings were intended to be converted into monitoring wells; however, groundwater was not encountered and the boreholes were grouted. Soil samples were collected at 5-foot intervals (generally) to each soil boring's total depth. Total petroleum hydrocarbons (TPH) as gasoline (TPHg), TPH as diesel (TPHd), TPH as motor oil (TPHmo), benzene, toluene, ethylbenzene, and total xylenes (BTEX) were not detected above laboratory reporting limits in the soil samples collected (Delta 2008).                                                                                                                                                                                                                                                                                                                                                                                                                                                                                                                                                                                                                                                                                                                                                                                                                                                                                                                                                                                                 | Quarterly Status Report, January 31. AECOM. 2015. Site Assessment Report, July.                                   |                                         |           |                          |
|                                        |                 | July 1990: Two soil borings (EB1 and EB2) were advanced near the location of the former (first generation) waste-oil UST excavation. The soil borings were drilled to depths of 34.5 and 38 feet bgs, respectively. Groundwater was encountered at 33.5 feet bgs in EB1 and at 36.7 feet bgs in EB2; therefore, groundwater samples were collected from both soil borings (Delta 2008).                                                                                                                                                                                                                                                                                                                                                                                                                                                                                                                                                                                                                                                                                                                                                                                                                                                                                                                                                                                                                                                                                                                                                                                                                                                                                                                                                                                                                                                                                                                                        |                                                                                                                   |                                         |           |                          |
|                                        |                 | December 1990: A 2-inch-diameter monitoring well (MW-A) was installed approximately 15 feet south of the former (first generation) waste-oil UST to a depth of 45 feet bgs. Groundwater was encountered at 33 feet bgs during the well installation. A groundwater sample was collected on December 18, 1990 (Delta 2008).                                                                                                                                                                                                                                                                                                                                                                                                                                                                                                                                                                                                                                                                                                                                                                                                                                                                                                                                                                                                                                                                                                                                                                                                                                                                                                                                                                                                                                                                                                                                                                                                     |                                                                                                                   |                                         |           |                          |
|                                        |                 | October 2003: TRC, Inc. (Delta 2008) preformed a baseline site assessment, advancing five soil borings (SB-1 through SB 5) around the dispenser islands and USTs, and one near the second-generation waste-oil tank.                                                                                                                                                                                                                                                                                                                                                                                                                                                                                                                                                                                                                                                                                                                                                                                                                                                                                                                                                                                                                                                                                                                                                                                                                                                                                                                                                                                                                                                                                                                                                                                                                                                                                                           |                                                                                                                   |                                         |           |                          |
|                                        |                 | April 2008: Delta removed the second-generation waste-oil UST and collected four soil samples (WO1 through WO4) from the excavation (Figure 2). The samples were all non-detect for all analyses; therefore, no overexcavation was conducted. The stockpiled soil was backfilled into the tank cavity following receipt of the laboratory results and the tank was not replaced (Delta 2008).                                                                                                                                                                                                                                                                                                                                                                                                                                                                                                                                                                                                                                                                                                                                                                                                                                                                                                                                                                                                                                                                                                                                                                                                                                                                                                                                                                                                                                                                                                                                  |                                                                                                                   |                                         |           |                          |
|                                        |                 | March 2010: Delta advanced four soil borings (SWC-2, SWD-2, SB-6, and SB-7) to carry out recommendations made in the 2008 Site Conceptual Model. Three soil borings (SWC-2, SWD-2, and SB-7) were located near the former first-generation waste-oil UST and one soil boring (SB-6) was located east of the site's current fuel USTs (Delta 2010a) <b>Figure 2</b> ).                                                                                                                                                                                                                                                                                                                                                                                                                                                                                                                                                                                                                                                                                                                                                                                                                                                                                                                                                                                                                                                                                                                                                                                                                                                                                                                                                                                                                                                                                                                                                          |                                                                                                                   |                                         |           |                          |
|                                        |                 | April 2010: The sidewall of the manhole cover #2 (MH-2), located approximately 10 feet west of MW-4, was observed to be leaking liquid into the storm drain. Innovative Construction Solutions (ICS) placed a permanent patch on the sidewall of the manhole cover that had been observed seeping water into the storm drain. Follow-up inspections and photoionization detector (PID) observations of the manhole sidewall repair indicated the repair was intact and no further water was seeping into the storm drain manhole (Delta 2010a).                                                                                                                                                                                                                                                                                                                                                                                                                                                                                                                                                                                                                                                                                                                                                                                                                                                                                                                                                                                                                                                                                                                                                                                                                                                                                                                                                                                |                                                                                                                   |                                         |           |                          |
|                                        |                 | June 2010: Soil boring SB-8 and monitoring wells MW-4 and MW-5 were installed to the south and southeast of the UST location. The addition of the wells was to evaluate subsurface geology and the lateral extent of petroleum hydrocarbon concentrations in the soil and groundwater to the south and east of the existing USTs. Delta collected a grab groundwater sample from SB-8 and collected groundwater samples from MW-4 and MW-5 by purging. Groundwater samples collected from SB-8 had a concentration of TPHd at 99 micrograms per liter (µg/L), TPHg at 73 µg/L, and methyl tertiary butyl ether (MTBE) at 53 µg/L. After development, monitoring well MW-4 had groundwater concentrations of TPHg at 58 µg/L, toluene at 9.7 µg/L, ethylbenzene at 1.3 µg/L, tolal xylenes at 16 µg/L, and MTBE at 5.4 µg/L. No after development, monitoring well MW-5 had concentrations of TPHd at 3,000 µg/L, TPHg at 29,000 µg/L, benzene at 580 µg/L, toluene at 6,800 µg/L, ethylbenzene at 850 µg/L and total xylenes at 7,200 µg/L (Delta 2010b). A utility survey was conducted in response to a request by ACEH in its letter dated May 21. 2010. A sewer line was not identified in the area designated "sewer easement," noted on various historical site plans in the eastern portion of the service station property. An inspection of the sewer manhole located in Pierson Street did not identify an inlet emanating from the station property. A survey using ground penetrating radar (GPR) was also performed on the site, including the area identified as the sewer easement in the eastern portion of the site while other sewer lines identified during the June survey are shown as "solid" lines. Delta could not speculate the origination of the sewer easement shown on various figures, but reported that no evidence of the sewer line was found during utility survey activities (Delta 2010b). |                                                                                                                   |                                         |           |                          |
|                                        |                 | November 2010: Four additional groundwater monitoring wells (MW-6 through MW-9) were installed on-site (Delta 2011).                                                                                                                                                                                                                                                                                                                                                                                                                                                                                                                                                                                                                                                                                                                                                                                                                                                                                                                                                                                                                                                                                                                                                                                                                                                                                                                                                                                                                                                                                                                                                                                                                                                                                                                                                                                                           |                                                                                                                   |                                         |           |                          |
|                                        |                 | June 2015: AECOM conducted a site assessment investigation at the request of ACEH. Six soil borings were advanced to depths between 18 and 24 feet bgs. Soils were logged and sampled, and groundwater samples were collected where available. TPHmo concentrations above the commercial/industrial environmental screening level (ESL) for shallow soil were detected (SB-11 at 2, 5, and 10 feet bgs with concentrations of 1,300, 2,600, and 6,100 mg/kg, respectively). TPHd was detected above the ESL in one sample from SB-11 at 10 feet bgs, at 370 mg/kg. Off-site soil hydrocarbon concentrations in SB-13, SB-14, and SB-15 were found to be below ESLs. Dissolved-phase concentrations in groundwater grab samples from SB-13 revealed a TPHg concentration of 44,000 µg/L. Benzene and MTBE were not detected at SB-13.                                                                                                                                                                                                                                                                                                                                                                                                                                                                                                                                                                                                                                                                                                                                                                                                                                                                                                                                                                                                                                                                                           |                                                                                                                   |                                         |           |                          |
|                                        |                 | Site is owned by United Brothers Enterprises Inc. represented by Mr. Delong Liu.                                                                                                                                                                                                                                                                                                                                                                                                                                                                                                                                                                                                                                                                                                                                                                                                                                                                                                                                                                                                                                                                                                                                                                                                                                                                                                                                                                                                                                                                                                                                                                                                                                                                                                                                                                                                                                               |                                                                                                                   |                                         |           |                          |
| Utilities and<br>Preferential Pathways |                 | ACEH requested a utility survey in a letter dated May 21, 2010. The utility survey was performed in June 2010 and no sewer line was identified in the eastern portion of the service station included on previous site plans for the property. An inspection of the sewer manhole located in Pierson Street did not identify an inlet emanating from the station property. A survey using GPR was also performed at the site, including the area identified as the sewer easement in the eastern portion of the site (Figure 4a). No anomalies were noted during the GPR survey to indicate any subsurface sewer line in this area. Also, a review of the City of Oakland utility figures show this possible sewer line with a "dashed" line while other sewer lines identified during the June survey are shown as "solid" lines Figure 4b). Delta could not speculate the origination of the sewer easement shown on various figures, but reports that no evidence of the sewer line was found during utility survey activities on the eastern portion of the property (Delta 2010). A sewer line was identified in the western portion of the property by Delta (2010) along the sewer the easement. This line ranges from 3 to 6 feet bgs Figure 4c).                                                                                                                                                                                                                                                                                                                                                                                                                                                                                                                                                                                                                                                                      | July 30.                                                                                                          | Figures 4a, 4b, 4c: Utility Maps        | None      | NA                       |