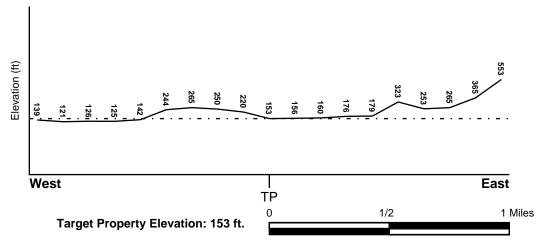

Sincerely,

Nicole Arceneaux Project Manager

Attachment: Site Conceptual Model

my my

| SCM Element                  | SCM Sub-Element | Description Description                                                                                                                                                                                                                                                                                                                                                                                                                                                                                                                                                                                                                                                                                                                                                                                                                                                                                                                                                                                                                                                                                                                                                                                                                                                                                                                                                                                                                                                                                                                                                                                                                                                                                                                                                                                                                                                                                                                                                                                                                                                                                                        | Reference                                                                                                                                                                                                                                                                                                                                                            | Data Tables/Graphics                            | Data Gaps | Work to Address Data Gap |
|------------------------------|-----------------|--------------------------------------------------------------------------------------------------------------------------------------------------------------------------------------------------------------------------------------------------------------------------------------------------------------------------------------------------------------------------------------------------------------------------------------------------------------------------------------------------------------------------------------------------------------------------------------------------------------------------------------------------------------------------------------------------------------------------------------------------------------------------------------------------------------------------------------------------------------------------------------------------------------------------------------------------------------------------------------------------------------------------------------------------------------------------------------------------------------------------------------------------------------------------------------------------------------------------------------------------------------------------------------------------------------------------------------------------------------------------------------------------------------------------------------------------------------------------------------------------------------------------------------------------------------------------------------------------------------------------------------------------------------------------------------------------------------------------------------------------------------------------------------------------------------------------------------------------------------------------------------------------------------------------------------------------------------------------------------------------------------------------------------------------------------------------------------------------------------------------------|----------------------------------------------------------------------------------------------------------------------------------------------------------------------------------------------------------------------------------------------------------------------------------------------------------------------------------------------------------------------|-------------------------------------------------|-----------|--------------------------|
| escription and<br>t Site Use |                 | The site is an active 76 branded service station located at the northwestern corner of the intersection of Pierson Street and MacArthur Boulevard in Oakland, California (Figure 1). The current site configuration includes a station building, two 12,000-gallon gasoline underground storage tanks (USTs), and four dispensers on two islands Figure 2). The station building consists of a market/deli (formerly a vehicle repair shop) and an office area. City of Oakland sewer easements cross the western and southeastern corner of the site.  The site is located in a primarily residential area. To the north of the site is an off-ramp for east-bound Interstate 580 (I-580), to the east is MacArthur Boulevard and the Julia Morgan School for Girls (Mills College), to the south is Pierson Street and residential apartments, and to the west is the parking lot for the Kingdom Hall of Jehovah's Witnesses. The entire site is paved with concrete and asphalt.                                                                                                                                                                                                                                                                                                                                                                                                                                                                                                                                                                                                                                                                                                                                                                                                                                                                                                                                                                                                                                                                                                                                           |                                                                                                                                                                                                                                                                                                                                                                      | Figure 1: Site Location Map Figure 2: Site Plan | None      | NA                       |
| // Hydrogeology              | Regional        | The site is located in the San Francisco Bay area in Township 2 south, Range 3 west, in Section 3 (Mount Diablo Meridian) at an approximate elevation of 154 feet above mean sea level (AMSL) Figure                                                                                                                                                                                                                                                                                                                                                                                                                                                                                                                                                                                                                                                                                                                                                                                                                                                                                                                                                                                                                                                                                                                                                                                                                                                                                                                                                                                                                                                                                                                                                                                                                                                                                                                                                                                                                                                                                                                           |                                                                                                                                                                                                                                                                                                                                                                      | Figure 1: Site Location Map                     | None      | NA NA                    |
|                              |                 | 1). The topography is generally flat with a coastal uplift approximately 1.5 miles to the east, and San Francisco Bay is located approximately 4.5 miles to the southwest.  Geology: The site is located in the Coast Range Geomorphic Province, which is characterized by northwest-trending mountain ranges and valleys which run sub-parallel to the San Andreas Fault but are locally depressed in the San Francisco Bay area. The basement rocks consist of the San Franciscan Complex which is comprised of greywacke sandstones, radiolarian chert, shale, limestone, and lesser amounts of altered mafic volcanic rocks such as greenstone, serpentinite, and high-pressure metamorphic rocks, such as blueschist. Active thrust and transverse faults trend northwest to southeast in the vicinity of the site. The northwest-trending historically active Hayward transverse fault is located approximately 1,500 feet northeast of the site. The site is located on the western flank of the Oakland Hills which are underlain by the Quaternary San Antonio Formation and Holocene alluvium of the Temescal Formation. The San Antonio Formation consists of gravels with a silt and clay matrix. The Temescal Formation consists of alluvial deposits composed of unconsolidated, moderately sorted permeable silt with coarse sand and gravel (California Geological Survey 2002; 2010).  Hydrogeology: The site is located in the Santa Clara Valley Groundwater Basin and the East Bay Plain Subbasin (California Department of Water Resources [DWR] 2004). Groundwater is designated at potential future beneficial use throughout the subbasin; however, drinking water is supplied to the area by the East Bay Municipal Utility District (EBMUD). EBMUD states that "EBMUD's water supply begins at the Mokelumne River watershed in the Sierra Nevada and extends 90 miles to the East Bay." Almost all drinking water in the area comes from surface water via Hetch Hetchy Reservoir, and shallow groundwater near the site is not used for domestic or municipal consumption currently nor is it plan | California at http://www.quake.ca.gov/gmaps/GMC/stategeologicm ap.html  DWR. 2004. California's Groundwater Bulletin – Santa Clara Valley Groundwater Basin, East Bay                                                                                                                                                                                                |                                                 |           |                          |
|                              | Site            | The site is located within a small plunging eastward-trending valley. Hills located to the south of the site rise 90 feet above the surface, and hills located to the north of the site are gently sloping and rise 110 feet above the surface.  Geology: The majority of the site is underlain by fine-grained relatively low-permeability silt and clay which contain scattered deposits of clayey sand and silty sand to the depth explored (a maximum of 54 feet below ground surface (bgs). A zone of "well graded" and "poorly graded" gravel with silt and sand between 14 to 18 feet bgs was described in boring logs for MW-2, MW-A, SB-3, and SB-6. A similar more permeable zone within the same depth range was described by Delta as clayey sand with gravel and sandy clay in boring logs for MW-9 and MW-5, respectively (Delta Environmental, Inc. [Delta] 2010; 2011) (Appendix A).  Hydrogeology: Groundwater appears to be locally semi-confined. Several borings drilled to the same depth as monitoring well MW-A were dry upon completion (Delta 2010; 2011). Additionally, groundwater in all monitoring wells purge dry during sampling and are very slow to recover (greater than 2-hour recovery time). Due to the slow recovery, no purge samples are collected and submitted for laboratory analysis if the wells do not recharge Therefore, the majority of the groundwater samples have not been purge samples. During the first quarter 2015 groundwater monitoring event, preand post-purge samples were collected to verify that pre-purge samples were representative of groundwater conditions, and it was concluded they are (AECOM 2015).                                                                                                                                                                                                                                                                                                                                                                                                                                                 | Delta. 2010. Assessment Report, Site Conceptual Model Update, and Additional Assessment Workplan, July 30.  Delta. 2011. Monitoring Well Installation and Status Report, January 31.  AECOM. 2015. Third Quarter 2015 Groundwater Monitoring Report, October 14.                                                                                                     | Figure 3: Third Quarter 2015 Groundwater        | None      | NA                       |
| Vater Bodies                 |                 | The most recent groundwater monitoring event was conducted on September 7, 2015 (AECOM 2015). The depth to groundwater ranged from 3.85 to 16.83 feet below top of well casing (137.25 to 139.63 feet AMSL). The groundwater flow direction was calculated to the northeast with an average hydraulic gradient of approximately 0.04 feet per foot Figure 3). Historical groundwater contours and the most current contour by AECOM with all given data points within the same relative shallow aquifer suggests the site is in an area of groundwater convergence with a generally east/southeast trending swale which is consistent with the site's topographic setting. The presence of this swale leads to shifts in the groundwater flow direction and the groundwater elevations rise and fall.  Two surface water bodies are within a half mile of the site, Damon Slough (775 feet south) and Lion (Leona on Figure 1) Creek (525 feet southeast). Other surface water bodies are an unnamed pond on the Mills College campus located 2,800 feet east of the site. EBMUD's Thirty-Ninth Avenue Reservoir is located approximately 3,900 feet to the north. Peralta Creek is located approximately 1 mile to the northwest (Google Earth 2014; Delta 2010).                                                                                                                                                                                                                                                                                                                                                                                                                                                                                                                                                                                                                                                                                                                                                                                                                                                             | Google Earth. 2014. 37° 46′ 59.29″N, 122° 11′ 22.91″W, Google Earth. Accessed: March 27, 2014. Delta. 2010. Assessment Report, Site Conceptual Model Update, and Additional Assessment Workplan, July 30.                                                                                                                                                            | Figure 1: Site Location Map                     | None      | NA                       |
| v Wells                      |                 | The total depths of domestic wells within the subbasin reportedly range from 32 to 525 feet with an average of 206 feet. Total depth of municipal and irrigation wells range from 29 to 630 feet with an average of 191 feet (DWR 2004).  Previous reports indicated four wells were located on East Bay Regional Park District land, located approximately 2,200 feet northeast of the site (Delta 2010). A December 2013 review of DWR well records for a 2-mile radius of the site did not include any wells associated with the East Bay Regional Park District near the site (DWR 2013) (Appendix B). Four irrigation or water wells with total depths of approximately 300 and 350 feet bgs are listed for Mills College. The State Water Resources Control Board's GeoTracker database indicates that Mills College is prohibited from extracting groundwater at any depth without approval as a condition of closure for case RO000155 (T0600100899) (State Water Resources Control Board 2015).  Alameda County Public Works (APCW) well search was submitted on February 28, 2014, and received on September 14, 2015 (marked as confidential and sent to ACEH at the same time). Alameda County Public Works confidential well search indicates four irrigation wells, no domestic wells, and no municipal wells within a 1-mile radius of the site which is in agreement with the DWR report.                                                                                                                                                                                                                                                                                                                                                                                                                                                                                                                                                                                                                                                                                                                      | Delta. 2010. Assessment Report, Site Conceptual Model Update, and Additional Assessment Workplan, July 30.  DWR. 2004. California's Groundwater Bulletin – Santa Clara Valley Groundwater Basin, East Bay Plain Subbasin, February.  DWR. 2013. 2-mile radius well search, requested by AECOM, December 2013.                                                        | Appendix B: DWR Report                          | None      | NA NA                    |
| r Release Sites              |                 | No specific off-site sources have been identified in historical investigations. Based on a review of the State Water Resources Control Board's GeoTracker database, one potential off-site source has been identified within approximately a quarter mile of the site. The Exxon station site (case No. 01-2209) was located approximately 1,200 feet east/northeast and considered closed on March 20, 1997. Additionally, two permitted UST facilities are located within a quarter mile of the site. The Tosco Facility permitted UST is located approximately 200 feet west/southwest and the Mills College permitted UST is approximately 300 feet east/southeast (State Water Resources Control Board 2014). AECOM found no definitive records of potential past sources on adjacent properties that would adversely impact the site. There are no nearby release sites with open cases under Alameda County Local Oversight Program/San Francisco Bay Regional Water Quality Control Board (Region 2) (Environmental Data Resources [EDR] 2012).                                                                                                                                                                                                                                                                                                                                                                                                                                                                                                                                                                                                                                                                                                                                                                                                                                                                                                                                                                                                                                                                        | State Water Resources Control Board. (2015).<br>http://geotracker.waterboards.ca.gov/profile_report.as p?global_id=T0600100899, Accessed: December 4, 2015.<br>State Water Resources Control Board. 2014.<br>California GeoTracker Database, site Global ID # T0600101467, accessed on March 26, 2014.<br>EDR. 2012. Inquiry Number: 3410953.7s, September 25, 2012. | Appendix C: EDR Report                          | None      | NA NA                    |
| ntial Receptors              |                 | A review of data provided by EDR (Appendix C) identified the following four sites as potential sensitive receptors within a quarter mile of the site:  • Mills College Children's School (Julia Morgan School for Girls) is located approximately 300 feet east of the Site across MacArthur Boulevard at 5000 MacArthur Boulevard.  • Williams, Jacobeline, and James site (type unspecified) is located approximately 760 feet southwest.  • Tilden Child Development Center (Tilden Preschool) is located approximately 1,360 feet north at 4551 Steele Street.  • The Trinity House, for transitional homeless housing, located approximately 990 feet north/northeast.                                                                                                                                                                                                                                                                                                                                                                                                                                                                                                                                                                                                                                                                                                                                                                                                                                                                                                                                                                                                                                                                                                                                                                                                                                                                                                                                                                                                                                                    | EDR., 2012. Inquiry Number: 3410953.7s, September 25, 2012                                                                                                                                                                                                                                                                                                           | Appendix C: EDR Report                          | None      | NA NA                    |