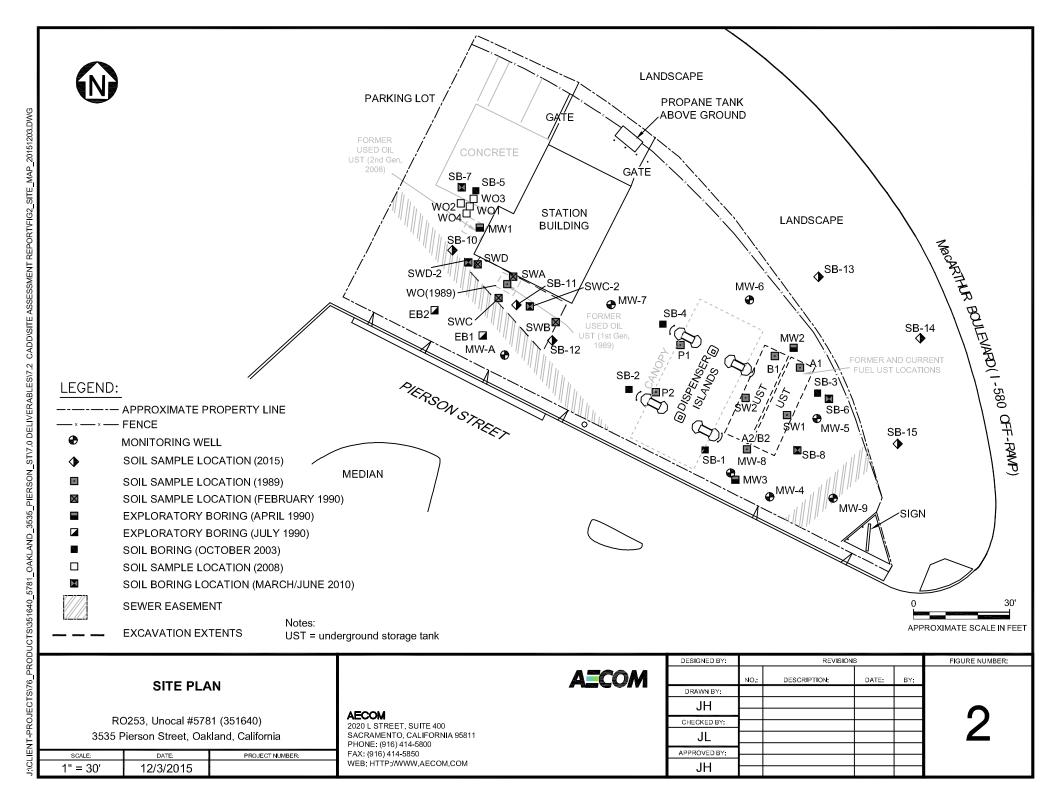

Subject: Site Conceptual Model

Unocal No. 5781 (351640)

3535 Pierson Street, Oakland, California

Fuel Leak Case No. RO0000253 GeoTracker Global ID #T0600101467

Dear Mr. Nowell,

(via internet upload)

On behalf of Chevron Environmental Management Company's (EMC's) affiliate, Union Oil Company of California ("Union Oil"), AECOM is pleased to present the Site Conceptual Model report in a tabular format for the site located at 3535 Pierson Street in Oakland, California (site) (**Figure 1**). The locations of the former and current site features are illustrated on **Figure 2**.

Sincerely,

Nicole Arceneaux Project Manager

Attachment: Site Conceptual Model

my my

| SCM Element                  | SCM Sub-Element | Description Description                                                                                                                                                                                                                                                                                                                                                                                                                                                                                                                                                                                                                                                                                                                                                                                                                                                                                                                                                                                                                                                                                                                                                                                                                                                                                                                                                                                                                                                                                                                                                                                                                                                                                                                                                                                                                                                                                                                                                                                                                                                                                                        | Reference                                                                                                                                                                                                                                                                                                                                                            | Data Tables/Graphics                            | Data Gaps | Work to Address Data Gap |
|------------------------------|-----------------|--------------------------------------------------------------------------------------------------------------------------------------------------------------------------------------------------------------------------------------------------------------------------------------------------------------------------------------------------------------------------------------------------------------------------------------------------------------------------------------------------------------------------------------------------------------------------------------------------------------------------------------------------------------------------------------------------------------------------------------------------------------------------------------------------------------------------------------------------------------------------------------------------------------------------------------------------------------------------------------------------------------------------------------------------------------------------------------------------------------------------------------------------------------------------------------------------------------------------------------------------------------------------------------------------------------------------------------------------------------------------------------------------------------------------------------------------------------------------------------------------------------------------------------------------------------------------------------------------------------------------------------------------------------------------------------------------------------------------------------------------------------------------------------------------------------------------------------------------------------------------------------------------------------------------------------------------------------------------------------------------------------------------------------------------------------------------------------------------------------------------------|----------------------------------------------------------------------------------------------------------------------------------------------------------------------------------------------------------------------------------------------------------------------------------------------------------------------------------------------------------------------|-------------------------------------------------|-----------|--------------------------|
| escription and<br>t Site Use |                 | The site is an active 76 branded service station located at the northwestern corner of the intersection of Pierson Street and MacArthur Boulevard in Oakland, California (Figure 1). The current site configuration includes a station building, two 12,000-gallon gasoline underground storage tanks (USTs), and four dispensers on two islands Figure 2). The station building consists of a market/deli (formerly a vehicle repair shop) and an office area. City of Oakland sewer easements cross the western and southeastern corner of the site.  The site is located in a primarily residential area. To the north of the site is an off-ramp for east-bound Interstate 580 (I-580), to the east is MacArthur Boulevard and the Julia Morgan School for Girls (Mills College), to the south is Pierson Street and residential apartments, and to the west is the parking lot for the Kingdom Hall of Jehovah's Witnesses. The entire site is paved with concrete and asphalt.                                                                                                                                                                                                                                                                                                                                                                                                                                                                                                                                                                                                                                                                                                                                                                                                                                                                                                                                                                                                                                                                                                                                           |                                                                                                                                                                                                                                                                                                                                                                      | Figure 1: Site Location Map Figure 2: Site Plan | None      | NA                       |
| // Hydrogeology              | Regional        | The site is located in the San Francisco Bay area in Township 2 south, Range 3 west, in Section 3 (Mount Diablo Meridian) at an approximate elevation of 154 feet above mean sea level (AMSL) Figure                                                                                                                                                                                                                                                                                                                                                                                                                                                                                                                                                                                                                                                                                                                                                                                                                                                                                                                                                                                                                                                                                                                                                                                                                                                                                                                                                                                                                                                                                                                                                                                                                                                                                                                                                                                                                                                                                                                           |                                                                                                                                                                                                                                                                                                                                                                      | Figure 1: Site Location Map                     | None      | NA NA                    |
|                              |                 | 1). The topography is generally flat with a coastal uplift approximately 1.5 miles to the east, and San Francisco Bay is located approximately 4.5 miles to the southwest.  Geology: The site is located in the Coast Range Geomorphic Province, which is characterized by northwest-trending mountain ranges and valleys which run sub-parallel to the San Andreas Fault but are locally depressed in the San Francisco Bay area. The basement rocks consist of the San Franciscan Complex which is comprised of greywacke sandstones, radiolarian chert, shale, limestone, and lesser amounts of altered mafic volcanic rocks such as greenstone, serpentinite, and high-pressure metamorphic rocks, such as blueschist. Active thrust and transverse faults trend northwest to southeast in the vicinity of the site. The northwest-trending historically active Hayward transverse fault is located approximately 1,500 feet northeast of the site. The site is located on the western flank of the Oakland Hills which are underlain by the Quaternary San Antonio Formation and Holocene alluvium of the Temescal Formation. The San Antonio Formation consists of gravels with a silt and clay matrix. The Temescal Formation consists of alluvial deposits composed of unconsolidated, moderately sorted permeable silt with coarse sand and gravel (California Geological Survey 2002; 2010).  Hydrogeology: The site is located in the Santa Clara Valley Groundwater Basin and the East Bay Plain Subbasin (California Department of Water Resources [DWR] 2004). Groundwater is designated at potential future beneficial use throughout the subbasin; however, drinking water is supplied to the area by the East Bay Municipal Utility District (EBMUD). EBMUD states that "EBMUD's water supply begins at the Mokelumne River watershed in the Sierra Nevada and extends 90 miles to the East Bay." Almost all drinking water in the area comes from surface water via Hetch Hetchy Reservoir, and shallow groundwater near the site is not used for domestic or municipal consumption currently nor is it plan | California at http://www.quake.ca.gov/gmaps/GMC/stategeologicm ap.html  DWR. 2004. California's Groundwater Bulletin – Santa Clara Valley Groundwater Basin, East Bay                                                                                                                                                                                                |                                                 |           |                          |
|                              | Site            | The site is located within a small plunging eastward-trending valley. Hills located to the south of the site rise 90 feet above the surface, and hills located to the north of the site are gently sloping and rise 110 feet above the surface.  Geology: The majority of the site is underlain by fine-grained relatively low-permeability silt and clay which contain scattered deposits of clayey sand and silty sand to the depth explored (a maximum of 54 feet below ground surface (bgs). A zone of "well graded" and "poorly graded" gravel with silt and sand between 14 to 18 feet bgs was described in boring logs for MW-2, MW-A, SB-3, and SB-6. A similar more permeable zone within the same depth range was described by Delta as clayey sand with gravel and sandy clay in boring logs for MW-9 and MW-5, respectively (Delta Environmental, Inc. [Delta] 2010; 2011) (Appendix A).  Hydrogeology: Groundwater appears to be locally semi-confined. Several borings drilled to the same depth as monitoring well MW-A were dry upon completion (Delta 2010; 2011). Additionally, groundwater in all monitoring wells purge dry during sampling and are very slow to recover (greater than 2-hour recovery time). Due to the slow recovery, no purge samples are collected and submitted for laboratory analysis if the wells do not recharge Therefore, the majority of the groundwater samples have not been purge samples. During the first quarter 2015 groundwater monitoring event, preand post-purge samples were collected to verify that pre-purge samples were representative of groundwater conditions, and it was concluded they are (AECOM 2015).                                                                                                                                                                                                                                                                                                                                                                                                                                                 | Delta. 2010. Assessment Report, Site Conceptual Model Update, and Additional Assessment Workplan, July 30.  Delta. 2011. Monitoring Well Installation and Status Report, January 31.  AECOM. 2015. Third Quarter 2015 Groundwater Monitoring Report, October 14.                                                                                                     | Figure 3: Third Quarter 2015 Groundwater        | None      | NA                       |
| Vater Bodies                 |                 | The most recent groundwater monitoring event was conducted on September 7, 2015 (AECOM 2015). The depth to groundwater ranged from 3.85 to 16.83 feet below top of well casing (137.25 to 139.63 feet AMSL). The groundwater flow direction was calculated to the northeast with an average hydraulic gradient of approximately 0.04 feet per foot Figure 3). Historical groundwater contours and the most current contour by AECOM with all given data points within the same relative shallow aquifer suggests the site is in an area of groundwater convergence with a generally east/southeast trending swale which is consistent with the site's topographic setting. The presence of this swale leads to shifts in the groundwater flow direction and the groundwater elevations rise and fall.  Two surface water bodies are within a half mile of the site, Damon Slough (775 feet south) and Lion (Leona on Figure 1) Creek (525 feet southeast). Other surface water bodies are an unnamed pond on the Mills College campus located 2,800 feet east of the site. EBMUD's Thirty-Ninth Avenue Reservoir is located approximately 3,900 feet to the north. Peralta Creek is located approximately 1 mile to the northwest (Google Earth 2014; Delta 2010).                                                                                                                                                                                                                                                                                                                                                                                                                                                                                                                                                                                                                                                                                                                                                                                                                                                             | Google Earth. 2014. 37° 46′ 59.29″N, 122° 11′ 22.91″W, Google Earth. Accessed: March 27, 2014. Delta. 2010. Assessment Report, Site Conceptual Model Update, and Additional Assessment Workplan, July 30.                                                                                                                                                            | Figure 1: Site Location Map                     | None      | NA                       |
| v Wells                      |                 | The total depths of domestic wells within the subbasin reportedly range from 32 to 525 feet with an average of 206 feet. Total depth of municipal and irrigation wells range from 29 to 630 feet with an average of 191 feet (DWR 2004).  Previous reports indicated four wells were located on East Bay Regional Park District land, located approximately 2,200 feet northeast of the site (Delta 2010). A December 2013 review of DWR well records for a 2-mile radius of the site did not include any wells associated with the East Bay Regional Park District near the site (DWR 2013) (Appendix B). Four irrigation or water wells with total depths of approximately 300 and 350 feet bgs are listed for Mills College. The State Water Resources Control Board's GeoTracker database indicates that Mills College is prohibited from extracting groundwater at any depth without approval as a condition of closure for case RO000155 (T0600100899) (State Water Resources Control Board 2015).  Alameda County Public Works (APCW) well search was submitted on February 28, 2014, and received on September 14, 2015 (marked as confidential and sent to ACEH at the same time). Alameda County Public Works confidential well search indicates four irrigation wells, no domestic wells, and no municipal wells within a 1-mile radius of the site which is in agreement with the DWR report.                                                                                                                                                                                                                                                                                                                                                                                                                                                                                                                                                                                                                                                                                                                      | Delta. 2010. Assessment Report, Site Conceptual Model Update, and Additional Assessment Workplan, July 30.  DWR. 2004. California's Groundwater Bulletin – Santa Clara Valley Groundwater Basin, East Bay Plain Subbasin, February.  DWR. 2013. 2-mile radius well search, requested by AECOM, December 2013.                                                        | Appendix B: DWR Report                          | None      | NA NA                    |
| r Release Sites              |                 | No specific off-site sources have been identified in historical investigations. Based on a review of the State Water Resources Control Board's GeoTracker database, one potential off-site source has been identified within approximately a quarter mile of the site. The Exxon station site (case No. 01-2209) was located approximately 1,200 feet east/northeast and considered closed on March 20, 1997. Additionally, two permitted UST facilities are located within a quarter mile of the site. The Tosco Facility permitted UST is located approximately 200 feet west/southwest and the Mills College permitted UST is approximately 300 feet east/southeast (State Water Resources Control Board 2014). AECOM found no definitive records of potential past sources on adjacent properties that would adversely impact the site. There are no nearby release sites with open cases under Alameda County Local Oversight Program/San Francisco Bay Regional Water Quality Control Board (Region 2) (Environmental Data Resources [EDR] 2012).                                                                                                                                                                                                                                                                                                                                                                                                                                                                                                                                                                                                                                                                                                                                                                                                                                                                                                                                                                                                                                                                        | State Water Resources Control Board. (2015).<br>http://geotracker.waterboards.ca.gov/profile_report.as p?global_id=T0600100899, Accessed: December 4, 2015.<br>State Water Resources Control Board. 2014.<br>California GeoTracker Database, site Global ID # T0600101467, accessed on March 26, 2014.<br>EDR. 2012. Inquiry Number: 3410953.7s, September 25, 2012. | Appendix C: EDR Report                          | None      | NA NA                    |
| ntial Receptors              |                 | A review of data provided by EDR (Appendix C) identified the following four sites as potential sensitive receptors within a quarter mile of the site:  • Mills College Children's School (Julia Morgan School for Girls) is located approximately 300 feet east of the Site across MacArthur Boulevard at 5000 MacArthur Boulevard.  • Williams, Jacobeline, and James site (type unspecified) is located approximately 760 feet southwest.  • Tilden Child Development Center (Tilden Preschool) is located approximately 1,360 feet north at 4551 Steele Street.  • The Trinity House, for transitional homeless housing, located approximately 990 feet north/northeast.                                                                                                                                                                                                                                                                                                                                                                                                                                                                                                                                                                                                                                                                                                                                                                                                                                                                                                                                                                                                                                                                                                                                                                                                                                                                                                                                                                                                                                                    | EDR., 2012. Inquiry Number: 3410953.7s, September 25, 2012                                                                                                                                                                                                                                                                                                           | Appendix C: EDR Report                          | None      | NA NA                    |

| SCM Element                            | SCM Sub-Element | Description                                                                                                                                                                                                                                                                                                                                                                                                                                                                                                                                                                                                                                                                                                                                                                                                                                                                                                                                                                                                                                                                                                                                                                                                                                                                                                                                                                                                                                                                                                                                                                                                                                                                                                                                                                                                                                                                                                                    | Reference                                                                                                         | Data Tables/Graphics                    | Data Gaps | Work to Address Data Gap |
|----------------------------------------|-----------------|--------------------------------------------------------------------------------------------------------------------------------------------------------------------------------------------------------------------------------------------------------------------------------------------------------------------------------------------------------------------------------------------------------------------------------------------------------------------------------------------------------------------------------------------------------------------------------------------------------------------------------------------------------------------------------------------------------------------------------------------------------------------------------------------------------------------------------------------------------------------------------------------------------------------------------------------------------------------------------------------------------------------------------------------------------------------------------------------------------------------------------------------------------------------------------------------------------------------------------------------------------------------------------------------------------------------------------------------------------------------------------------------------------------------------------------------------------------------------------------------------------------------------------------------------------------------------------------------------------------------------------------------------------------------------------------------------------------------------------------------------------------------------------------------------------------------------------------------------------------------------------------------------------------------------------|-------------------------------------------------------------------------------------------------------------------|-----------------------------------------|-----------|--------------------------|
| Site History and<br>Ownership          |                 | Prior to 1967: Vacant land, undeveloped (Delta 2008).                                                                                                                                                                                                                                                                                                                                                                                                                                                                                                                                                                                                                                                                                                                                                                                                                                                                                                                                                                                                                                                                                                                                                                                                                                                                                                                                                                                                                                                                                                                                                                                                                                                                                                                                                                                                                                                                          | Delta. 2008. Site Conceptual Model, November 20.                                                                  | Figure 2: Site Plan                     | None      | NA                       |
| ownersinp                              |                 | 1967: Installation of one 10,000-gallon premium gasoline UST, one 10,000-gallon unleaded gasoline UST, and one 280-gallon waste-oil UST at the site (Delta 2008).                                                                                                                                                                                                                                                                                                                                                                                                                                                                                                                                                                                                                                                                                                                                                                                                                                                                                                                                                                                                                                                                                                                                                                                                                                                                                                                                                                                                                                                                                                                                                                                                                                                                                                                                                              | Delta. 2010a. Assessment Report - Monitoring Well<br>Installation Work Plan and Storm Sewer Repair                | Appendix D: Soil Analytical Data        |           |                          |
|                                        |                 | December 1989: Two 10,000-gallon fuel USTs, one 280-gallon waste-oil UST, and associated product piping removed. A hole was observed in the waste-oil UST. A sewer easement is present on the site to the southwest of the waste-oil UST. Seven confirmation soil samples were collected from the gasoline UST excavation and product piping trench (Delta 2008).                                                                                                                                                                                                                                                                                                                                                                                                                                                                                                                                                                                                                                                                                                                                                                                                                                                                                                                                                                                                                                                                                                                                                                                                                                                                                                                                                                                                                                                                                                                                                              | Comments, May 7.                                                                                                  | Appendix E: Groundwater Analytical Data |           |                          |
|                                        |                 | February 1990: The first-generation waste-oil UST pit was overexcavated to 16 feet bgs. The excavation was reported to extend 35 feet to the east, 10 feet to the west, 15 feet to the south, and 2 feet to the north from the waste-oil UST location. Approximately 50 cubic yards of soil was removed. Further excavation was not possible due to utility lines in the area. The gasoline UST pit was not                                                                                                                                                                                                                                                                                                                                                                                                                                                                                                                                                                                                                                                                                                                                                                                                                                                                                                                                                                                                                                                                                                                                                                                                                                                                                                                                                                                                                                                                                                                    | Delta. 2010b. Assessment Report - Site Conceptual<br>Model Update, and Additional Assessment Workplan<br>July 30. | ,,                                      |           |                          |
|                                        |                 | overexcavated due to low hydrocarbon concentrations in samples from the sidewalls and bottom of the excavation. No holes or cracks were observed in the gasoline USTs. After confirmation sampling approximately 5,000 gallons of groundwater was removed from the gasoline UST excavation and disposed of off-site (Delta 2008).                                                                                                                                                                                                                                                                                                                                                                                                                                                                                                                                                                                                                                                                                                                                                                                                                                                                                                                                                                                                                                                                                                                                                                                                                                                                                                                                                                                                                                                                                                                                                                                              | Delta. 2011. Monitoring Well Installation and                                                                     |                                         |           |                          |
|                                        |                 | April 1990: Three soil borings were advanced to collect soil samples in the vicinity of the USTs. Soil boring MW1 (total depth of 50 feet bgs) was located adjacent to the former (second generation) waste oil UST. Soil borings MW2 (total depth of 39.5 feet bgs) and MW3 (total depth of 40 feet bgs) were located adjacent to the gasoline USTs in the eastern portion of the site <b>Figure 2</b> ). The three soil borings were intended to be converted into monitoring wells; however, groundwater was not encountered and the boreholes were grouted. Soil samples were collected at 5-foot intervals (generally) to each soil boring's total depth. Total petroleum hydrocarbons (TPH) as gasoline (TPHg), TPH as diesel (TPHd), TPH as motor oil (TPHmo), benzene, toluene, ethylbenzene, and total xylenes (BTEX) were not detected above laboratory reporting limits in the soil samples collected (Delta 2008).                                                                                                                                                                                                                                                                                                                                                                                                                                                                                                                                                                                                                                                                                                                                                                                                                                                                                                                                                                                                 | Quarterly Status Report, January 31. AECOM. 2015. Site Assessment Report, July.                                   |                                         |           |                          |
|                                        |                 | July 1990: Two soil borings (EB1 and EB2) were advanced near the location of the former (first generation) waste-oil UST excavation. The soil borings were drilled to depths of 34.5 and 38 feet bgs, respectively. Groundwater was encountered at 33.5 feet bgs in EB1 and at 36.7 feet bgs in EB2; therefore, groundwater samples were collected from both soil borings (Delta 2008).                                                                                                                                                                                                                                                                                                                                                                                                                                                                                                                                                                                                                                                                                                                                                                                                                                                                                                                                                                                                                                                                                                                                                                                                                                                                                                                                                                                                                                                                                                                                        |                                                                                                                   |                                         |           |                          |
|                                        |                 | December 1990: A 2-inch-diameter monitoring well (MW-A) was installed approximately 15 feet south of the former (first generation) waste-oil UST to a depth of 45 feet bgs. Groundwater was encountered at 33 feet bgs during the well installation. A groundwater sample was collected on December 18, 1990 (Delta 2008).                                                                                                                                                                                                                                                                                                                                                                                                                                                                                                                                                                                                                                                                                                                                                                                                                                                                                                                                                                                                                                                                                                                                                                                                                                                                                                                                                                                                                                                                                                                                                                                                     |                                                                                                                   |                                         |           |                          |
|                                        |                 | October 2003: TRC, Inc. (Delta 2008) preformed a baseline site assessment, advancing five soil borings (SB-1 through SB 5) around the dispenser islands and USTs, and one near the second-generation waste-oil tank.                                                                                                                                                                                                                                                                                                                                                                                                                                                                                                                                                                                                                                                                                                                                                                                                                                                                                                                                                                                                                                                                                                                                                                                                                                                                                                                                                                                                                                                                                                                                                                                                                                                                                                           |                                                                                                                   |                                         |           |                          |
|                                        |                 | April 2008: Delta removed the second-generation waste-oil UST and collected four soil samples (WO1 through WO4) from the excavation (Figure 2). The samples were all non-detect for all analyses; therefore, no overexcavation was conducted. The stockpiled soil was backfilled into the tank cavity following receipt of the laboratory results and the tank was not replaced (Delta 2008).                                                                                                                                                                                                                                                                                                                                                                                                                                                                                                                                                                                                                                                                                                                                                                                                                                                                                                                                                                                                                                                                                                                                                                                                                                                                                                                                                                                                                                                                                                                                  |                                                                                                                   |                                         |           |                          |
|                                        |                 | March 2010: Delta advanced four soil borings (SWC-2, SWD-2, SB-6, and SB-7) to carry out recommendations made in the 2008 Site Conceptual Model. Three soil borings (SWC-2, SWD-2, and SB-7) were located near the former first-generation waste-oil UST and one soil boring (SB-6) was located east of the site's current fuel USTs (Delta 2010a) <b>Figure 2</b> ).                                                                                                                                                                                                                                                                                                                                                                                                                                                                                                                                                                                                                                                                                                                                                                                                                                                                                                                                                                                                                                                                                                                                                                                                                                                                                                                                                                                                                                                                                                                                                          |                                                                                                                   |                                         |           |                          |
|                                        |                 | April 2010: The sidewall of the manhole cover #2 (MH-2), located approximately 10 feet west of MW-4, was observed to be leaking liquid into the storm drain. Innovative Construction Solutions (ICS) placed a permanent patch on the sidewall of the manhole cover that had been observed seeping water into the storm drain. Follow-up inspections and photoionization detector (PID) observations of the manhole sidewall repair indicated the repair was intact and no further water was seeping into the storm drain manhole (Delta 2010a).                                                                                                                                                                                                                                                                                                                                                                                                                                                                                                                                                                                                                                                                                                                                                                                                                                                                                                                                                                                                                                                                                                                                                                                                                                                                                                                                                                                |                                                                                                                   |                                         |           |                          |
|                                        |                 | June 2010: Soil boring SB-8 and monitoring wells MW-4 and MW-5 were installed to the south and southeast of the UST location. The addition of the wells was to evaluate subsurface geology and the lateral extent of petroleum hydrocarbon concentrations in the soil and groundwater to the south and east of the existing USTs. Delta collected a grab groundwater sample from SB-8 and collected groundwater samples from MW-4 and MW-5 by purging. Groundwater samples collected from SB-8 had a concentration of TPHd at 99 micrograms per liter (µg/L), TPHg at 73 µg/L, and methyl tertiary butyl ether (MTBE) at 53 µg/L. After development, monitoring well MW-4 had groundwater concentrations of TPHg at 58 µg/L, toluene at 9.7 µg/L, ethylbenzene at 1.3 µg/L, tolal xylenes at 16 µg/L, and MTBE at 5.4 µg/L. No after development, monitoring well MW-5 had concentrations of TPHd at 3,000 µg/L, TPHg at 29,000 µg/L, benzene at 580 µg/L, toluene at 6,800 µg/L, ethylbenzene at 850 µg/L and total xylenes at 7,200 µg/L (Delta 2010b). A utility survey was conducted in response to a request by ACEH in its letter dated May 21. 2010. A sewer line was not identified in the area designated "sewer easement," noted on various historical site plans in the eastern portion of the service station property. An inspection of the sewer manhole located in Pierson Street did not identify an inlet emanating from the station property. A survey using ground penetrating radar (GPR) was also performed on the site, including the area identified as the sewer easement in the eastern portion of the site while other sewer lines identified during the June survey are shown as "solid" lines. Delta could not speculate the origination of the sewer easement shown on various figures, but reported that no evidence of the sewer line was found during utility survey activities (Delta 2010b). |                                                                                                                   |                                         |           |                          |
|                                        |                 | November 2010: Four additional groundwater monitoring wells (MW-6 through MW-9) were installed on-site (Delta 2011).                                                                                                                                                                                                                                                                                                                                                                                                                                                                                                                                                                                                                                                                                                                                                                                                                                                                                                                                                                                                                                                                                                                                                                                                                                                                                                                                                                                                                                                                                                                                                                                                                                                                                                                                                                                                           |                                                                                                                   |                                         |           |                          |
|                                        |                 | June 2015: AECOM conducted a site assessment investigation at the request of ACEH. Six soil borings were advanced to depths between 18 and 24 feet bgs. Soils were logged and sampled, and groundwater samples were collected where available. TPHmo concentrations above the commercial/industrial environmental screening level (ESL) for shallow soil were detected (SB-11 at 2, 5, and 10 feet bgs with concentrations of 1,300, 2,600, and 6,100 mg/kg, respectively). TPHd was detected above the ESL in one sample from SB-11 at 10 feet bgs, at 370 mg/kg. Off-site soil hydrocarbon concentrations in SB-13, SB-14, and SB-15 were found to be below ESLs. Dissolved-phase concentrations in groundwater grab samples from SB-13 revealed a TPHg concentration of 44,000 µg/L. Benzene and MTBE were not detected at SB-13.                                                                                                                                                                                                                                                                                                                                                                                                                                                                                                                                                                                                                                                                                                                                                                                                                                                                                                                                                                                                                                                                                           |                                                                                                                   |                                         |           |                          |
|                                        |                 | Site is owned by United Brothers Enterprises Inc. represented by Mr. Delong Liu.                                                                                                                                                                                                                                                                                                                                                                                                                                                                                                                                                                                                                                                                                                                                                                                                                                                                                                                                                                                                                                                                                                                                                                                                                                                                                                                                                                                                                                                                                                                                                                                                                                                                                                                                                                                                                                               |                                                                                                                   |                                         |           |                          |
| Utilities and<br>Preferential Pathways |                 | ACEH requested a utility survey in a letter dated May 21, 2010. The utility survey was performed in June 2010 and no sewer line was identified in the eastern portion of the service station included on previous site plans for the property. An inspection of the sewer manhole located in Pierson Street did not identify an inlet emanating from the station property. A survey using GPR was also performed at the site, including the area identified as the sewer easement in the eastern portion of the site (Figure 4a). No anomalies were noted during the GPR survey to indicate any subsurface sewer line in this area. Also, a review of the City of Oakland utility figures show this possible sewer line with a "dashed" line while other sewer lines identified during the June survey are shown as "solid" lines Figure 4b). Delta could not speculate the origination of the sewer easement shown on various figures, but reports that no evidence of the sewer line was found during utility survey activities on the eastern portion of the property (Delta 2010). A sewer line was identified in the western portion of the property by Delta (2010) along the sewer the easement. This line ranges from 3 to 6 feet bgs Figure 4c).                                                                                                                                                                                                                                                                                                                                                                                                                                                                                                                                                                                                                                                                      | July 30.                                                                                                          | Figures 4a, 4b, 4c: Utility Maps        | None      | NA                       |