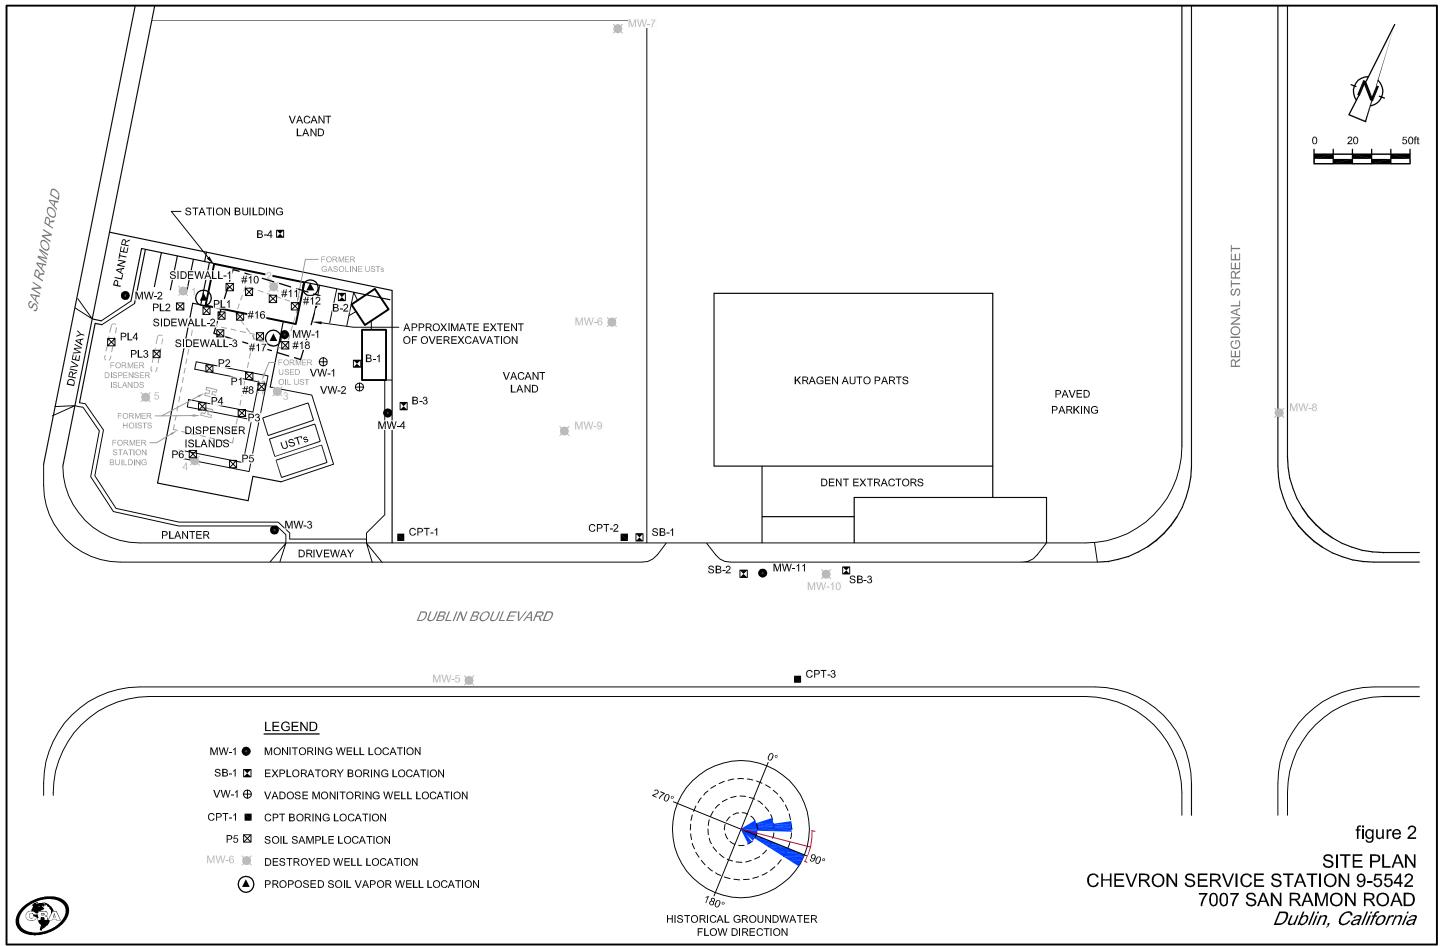

Attachments: 611969-Updated Figure 2 SV Locations.pdf

Hi Paresh,

Per our discussion yesterday, attached is an updated site plan showing the three proposed soil vapor well locations at Chevron 9-5542 (RO206) in relation to the previous samples (approximately). Unless you have any other questions/issues, we will implement the investigation per this site plan. Thanks.