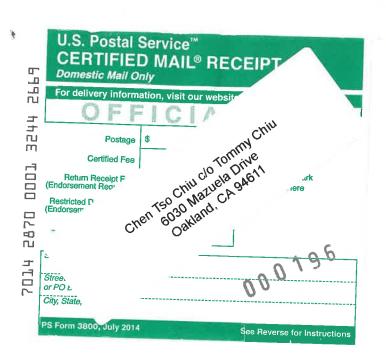

## Track Another Package +

**Tracking Number:** 70142870000132442669

Remove X

Your item was delivered to an individual at the address at 3:20 pm on June 6, 2017 in OAKLAND, CA 94611.