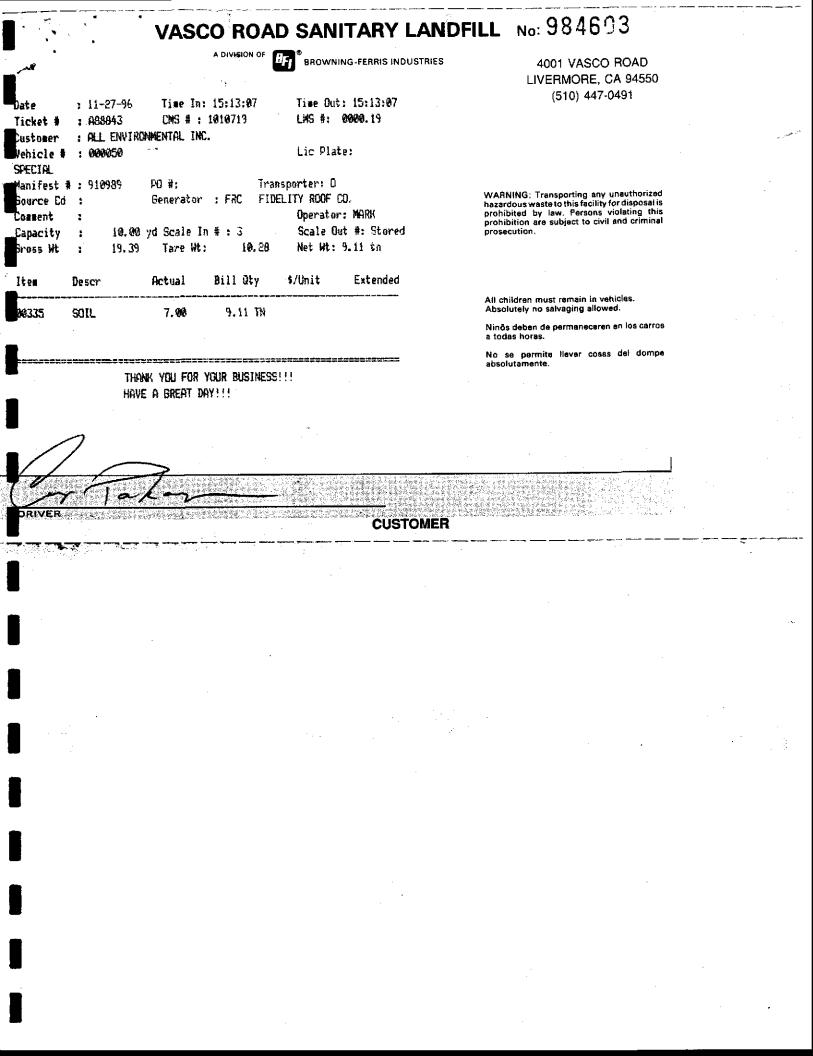

## 6.0 CONTAMINATED SOIL PROFILING AND OFFHAUL

The excavated soil was profiled and accepted for disposal at the BFI Vasco Road Sanitary Landfill, in Livermore, California. On November 27 and November 29, 1996, approximately 235 tons of contaminated soil was loaded and transported to the landfill, under non-hazardous waste manifest, for disposal. Prior to accepting the soil for disposal, BFI requested additional analysis for reactivity, corrosivity and ignitability. The results of the analysis are located in Appendix C. Copies of the non-hazardous waste manifests are located in Appendix D.