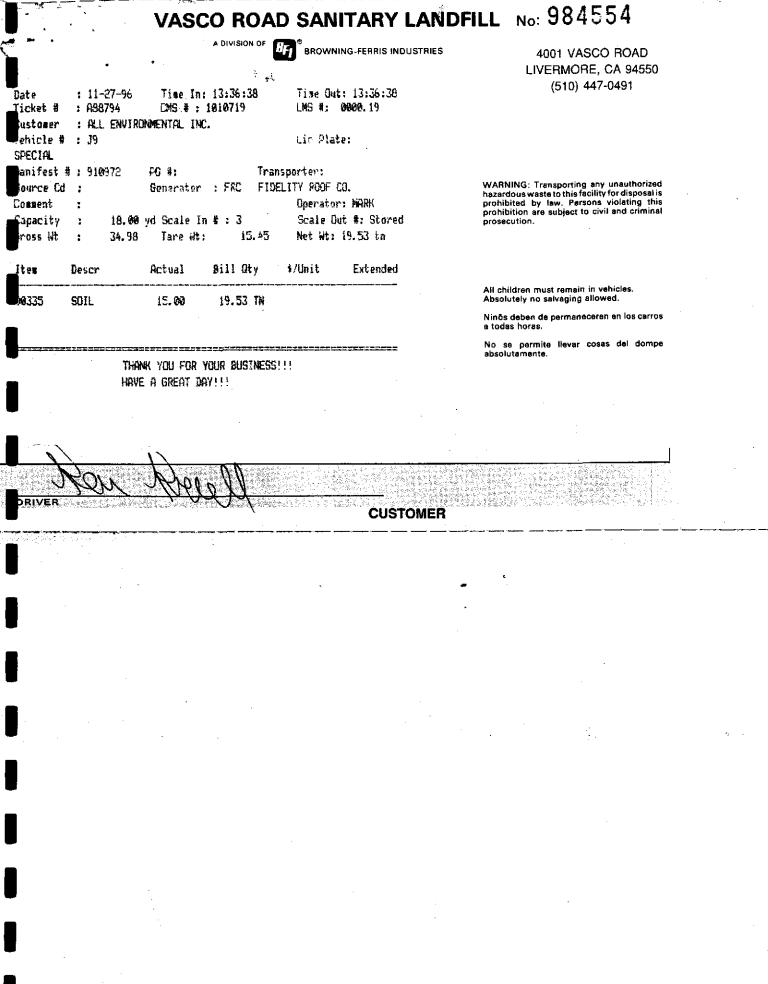

## 6.0 CONTAMINATED SOIL PROFILING AND OFFHAUL

The excavated soil was profiled and accepted for disposal at the BFI Vasco Road Sanitary Landfill, in Livermore, California. On November 27 and November 29, 1996, approximately 235 tons of contaminated soil was loaded and transported to the landfill, under non-hazardous waste manifest, for disposal. Prior to accepting the soil for disposal, BFI requested additional analysis for reactivity, corrosivity and ignitability. The results of the analysis are located in Appendix C. Copies of the non-hazardous waste manifests are located in Appendix D.