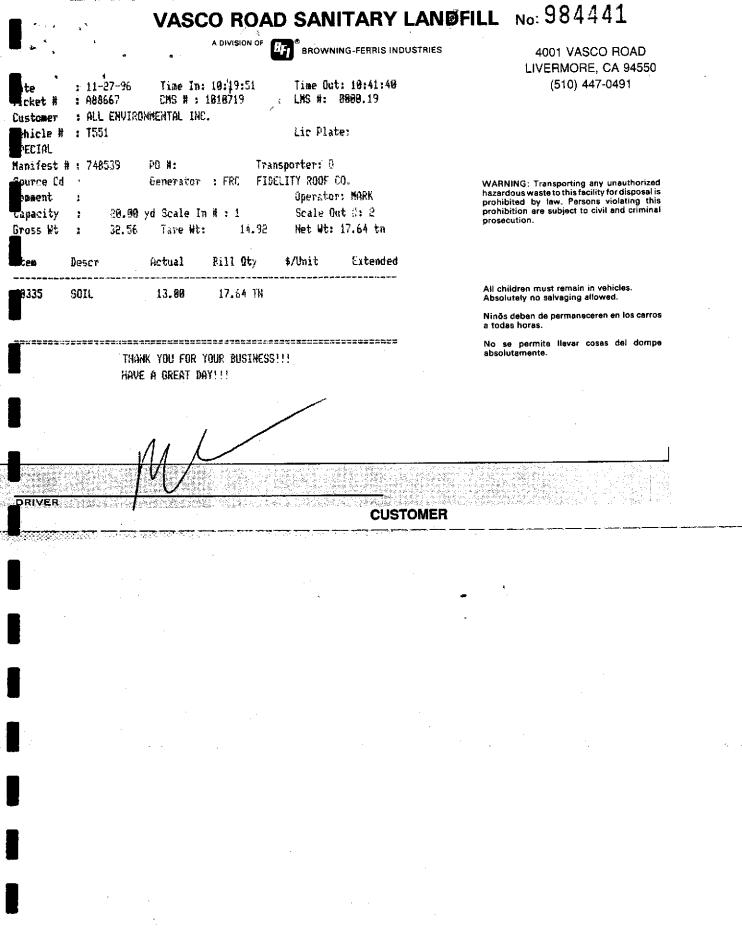

## 6.0 CONTAMINATED SOIL PROFILING AND OFFHAUL

The excavated soil was profiled and accepted for disposal at the BFI Vasco Road Sanitary Landfill, in Livermore, California. On November 27 and November 29, 1996, approximately 235 tons of contaminated soil was loaded and transported to the landfill, under non-hazardous waste manifest, for disposal. Prior to accepting the soil for disposal, BFI requested additional analysis for reactivity, corrosivity and ignitability. The results of the analysis are located in Appendix C. Copies of the non-hazardous waste manifests are located in Appendix D.