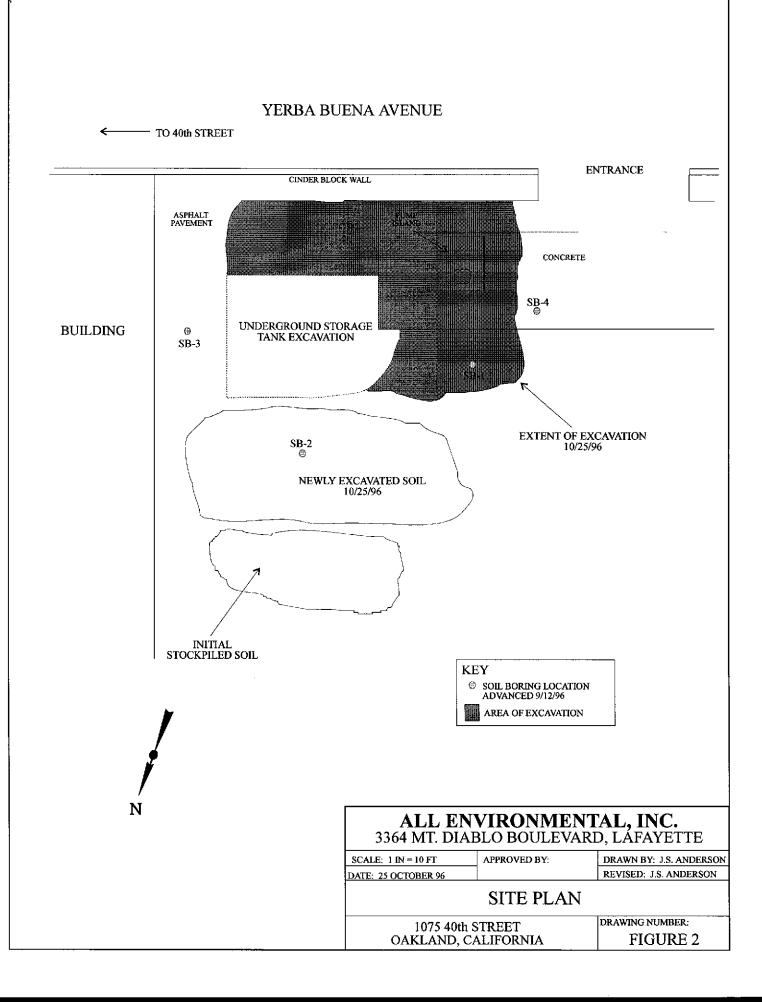

#### **1.0 INTRODUCTION**

All Environmental Inc. (AEI) has prepared this final report to document the contaminated soil excavation and disposal performed at 1075 40th Street in Oakland, California (Figure 1: Site Location Map and Figure 2: Site Plan). The excavation activities were performed in the vicinity of previous underground storage tanks and associated fuel dispenser island.

#### 4.0 EXCAVATION OF CONTAMINATED SOIL

On October 25, 1996, the AEI work party was briefed and the Health and Safety Plan reviewed prior to the initiation of work. The Site Health and Safety Plan is located in Appendix B. The previous stockpiled soil was moved from adjacent to the excavation and set aside for reuse. All newly excavated soil was stockpiled separately adjacent to the excavation.

The original excavation was extended laterally 7 feet to the south and 12 feet to west. Soil was removed to a depth of 9 feet below ground surface (bgs). The dispenser island and associated piping was removed. Groundwater was not encountered during the excavation activities.