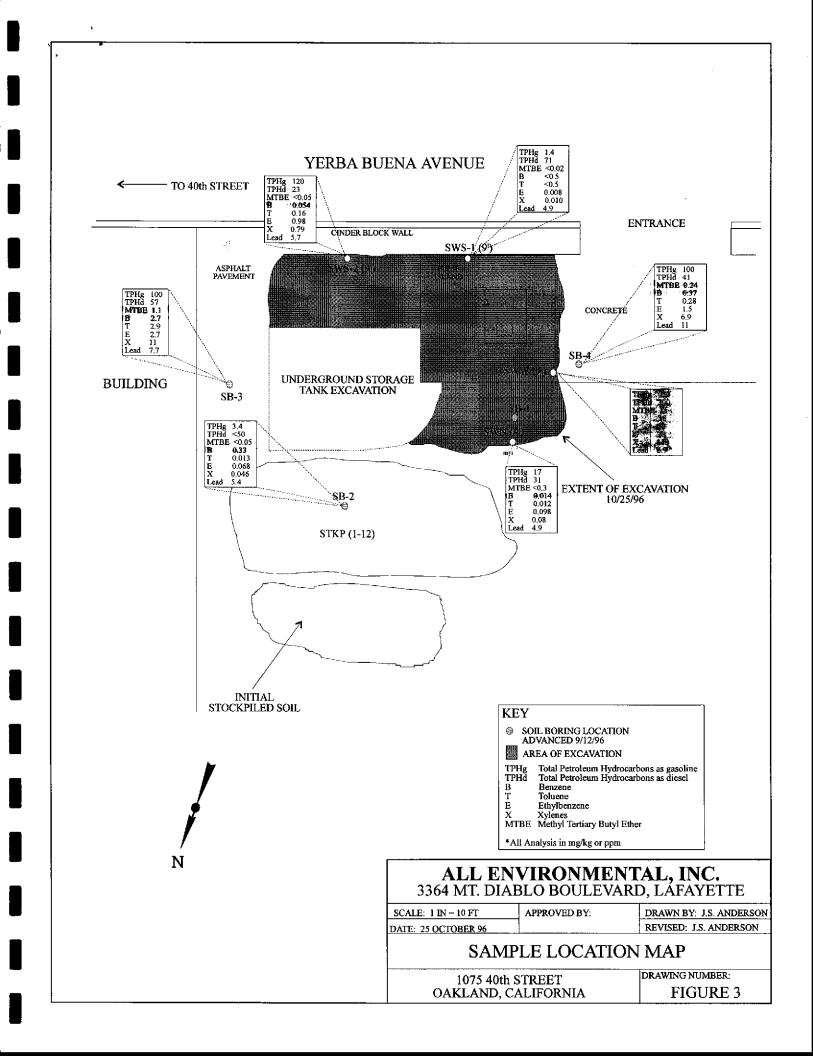

#### 5.0 SAMPLING AND ANALYSES

A total of twenty sidewall and stockpile soil samples were collected and analyzed from the excavation activities. A total of four soil samples were collected from the sidewalls of the excavation at 9 feet bgs. Two sidewall samples were collected from the south side of the excavation. One soil sample was collected from the west and north excavation sidewall.

Sidewall samples were designated "SW" with a geographic indicator (N-north, S-south, W-west) to distinguish from which sidewall the sample was collected. Twelve soil samples were collected from the stockpiled soil. The samples were combined by the laboratory into three composite samples. All sample locations are shown in Figure 3: Sample Location Map.

| Sample<br>I.D. | Gasoline<br>(mg/kg) | Diesel<br>(mg/kg) | MTBE<br>(mg/kg) | Benzene<br>(mg/kg) | Toluene<br>(mg/kg) | Ethyl<br>Benzene<br>(mg/kg) | Total<br>Xylene<br>(mg/kg) | Total<br>Lead<br>(mg/kg) |
|----------------|---------------------|-------------------|-----------------|--------------------|--------------------|-----------------------------|----------------------------|--------------------------|
| SWS -1 (9.0')  | 1.4                 | 71                | <0.02           | <0.5               | <0.5               | 0.008                       | 0.010                      | 4.9                      |
| SWS - 2 (9.0') | 120                 | 23                | <0.05           | 0.054              | 0.16               | 0.98                        | 0.79                       | 5.7                      |
| SWN (9.0')     | 17                  | 31                | < 0.03          | 0.014              | 0.012              | 0.098                       | 0.08                       | 4.9                      |
| SWW (9.0')     | 150                 | 300               | 13              | 16                 | 83                 | 28                          | 140                        | 6.9                      |
| STKP (1-4)*    | 400                 | 320               | <1.6            | 1.3                | 9.2                | 5.4                         | 28                         | 8.2                      |
| STKP (5-8)*    | 260                 | 250               | <0.6            | 0.9                | 6.3                | 5.0                         | 27                         | 7.0                      |
| STKP (9-12)*   | 850                 | 720               | <0.8            | 0.25               | 2.4                | 4.1                         | 47                         | 16                       |

 Table 1: Confirmation Soil Sample Analyses

(mg/kg) = milligrams per kilogram (ppm)

\* Composite soil samples