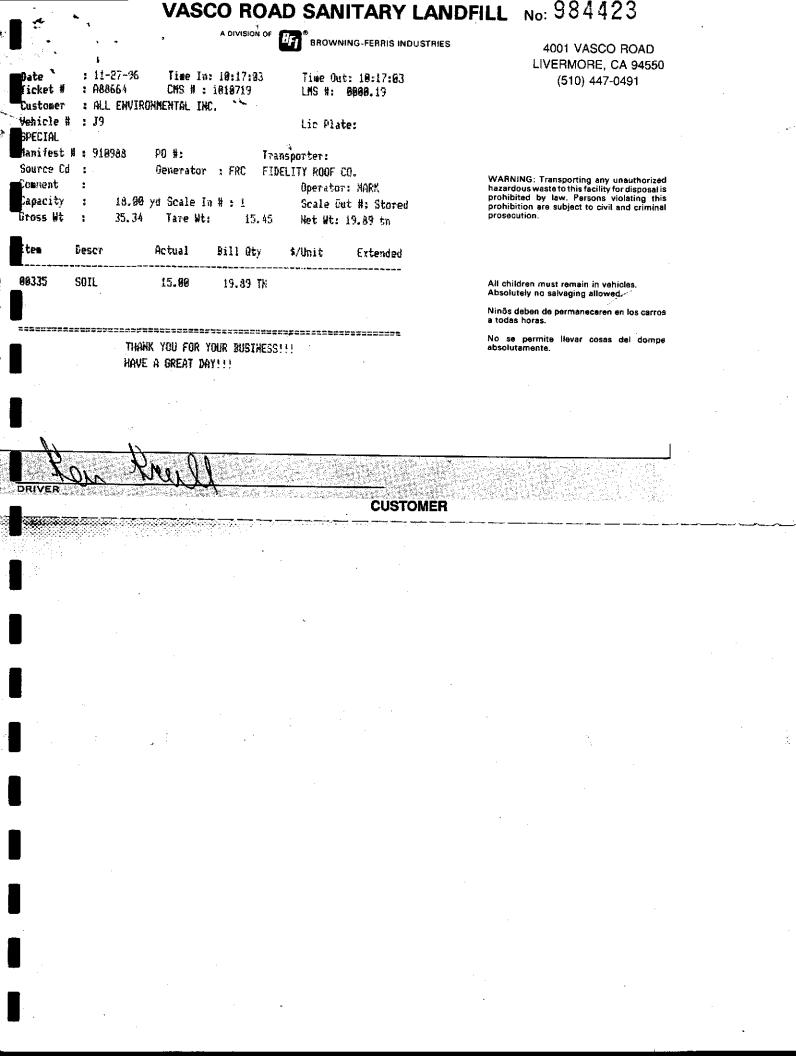

## 6.0 CONTAMINATED SOIL PROFILING AND OFFHAUL

The excavated soil was profiled and accepted for disposal at the BFI Vasco Road Sanitary Landfill, in Livermore, California. On November 27 and November 29, 1996, approximately 235 tons of contaminated soil was loaded and transported to the landfill, under non-hazardous waste manifest, for disposal. Prior to accepting the soil for disposal, BFI requested additional analysis for reactivity, corrosivity and ignitability. The results of the analysis are located in Appendix C. Copies of the non-hazardous waste manifests are located in Appendix D.