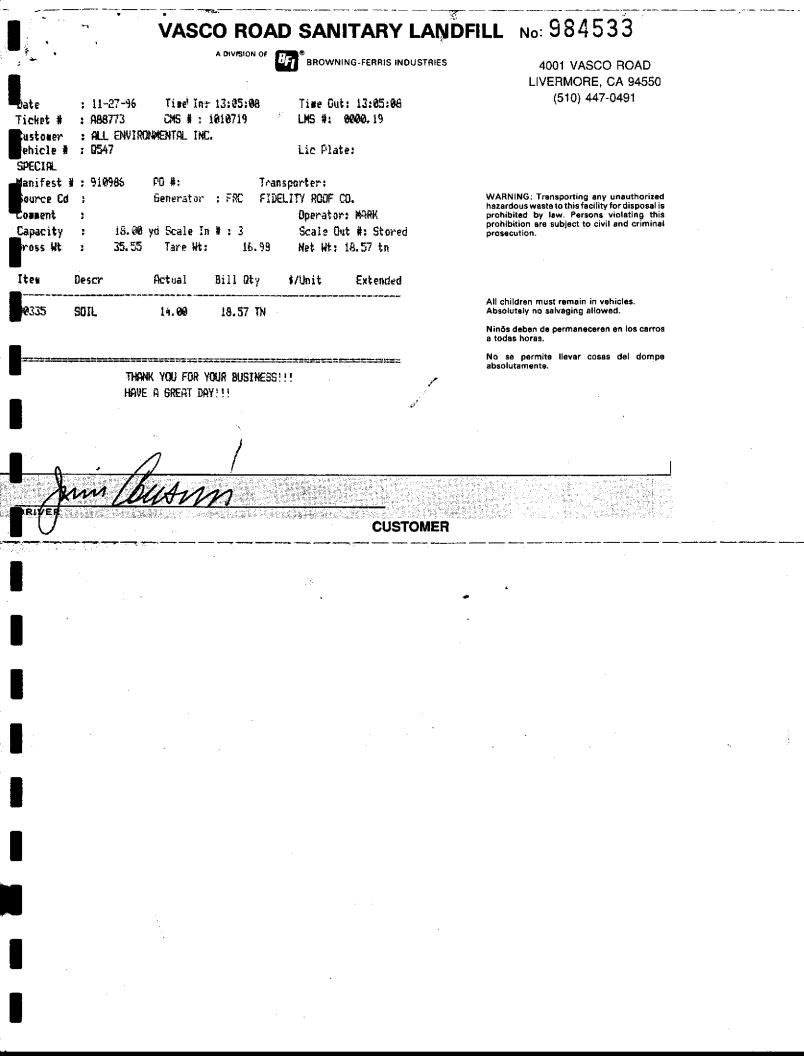

## 6.0 CONTAMINATED SOIL PROFILING AND OFFHAUL

The excavated soil was profiled and accepted for disposal at the BFI Vasco Road Sanitary Landfill, in Livermore, California. On November 27 and November 29, 1996, approximately 235 tons of contaminated soil was loaded and transported to the landfill, under non-hazardous waste manifest, for disposal. Prior to accepting the soil for disposal, BFI requested additional analysis for reactivity, corrosivity and ignitability. The results of the analysis are located in Appendix C. Copies of the non-hazardous waste manifests are located in Appendix D.