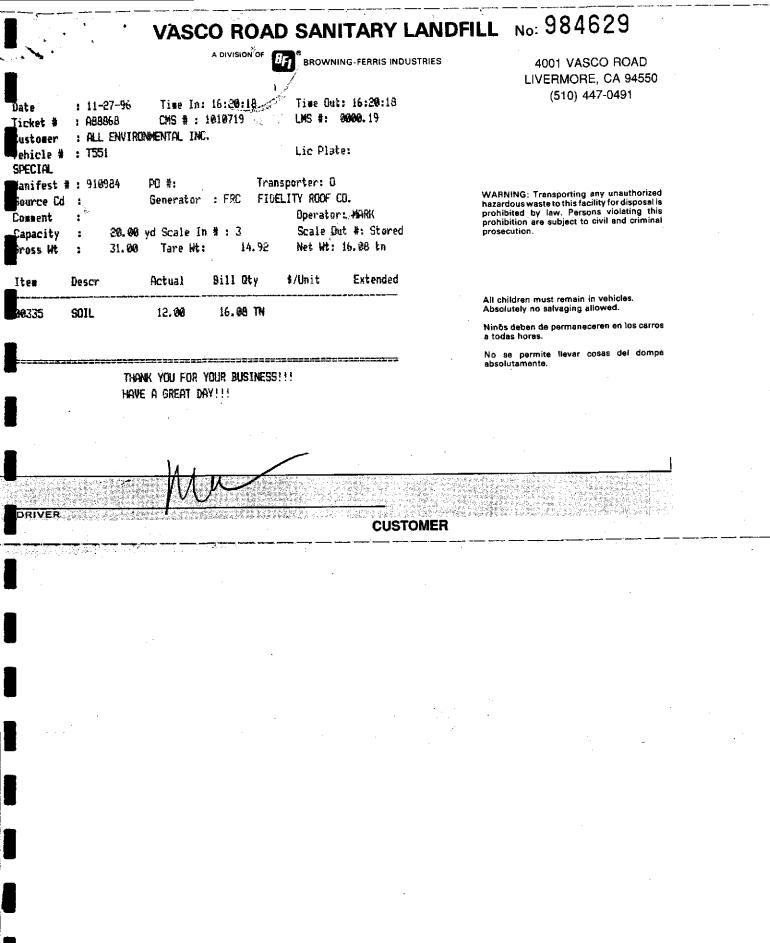

## 6.0 CONTAMINATED SOIL PROFILING AND OFFHAUL

The excavated soil was profiled and accepted for disposal at the BFI Vasco Road Sanitary Landfill, in Livermore, California. On November 27 and November 29, 1996, approximately 235 tons of contaminated soil was loaded and transported to the landfill, under non-hazardous waste manifest, for disposal. Prior to accepting the soil for disposal, BFI requested additional analysis for reactivity, corrosivity and ignitability. The results of the analysis are located in Appendix C. Copies of the non-hazardous waste manifests are located in Appendix D.