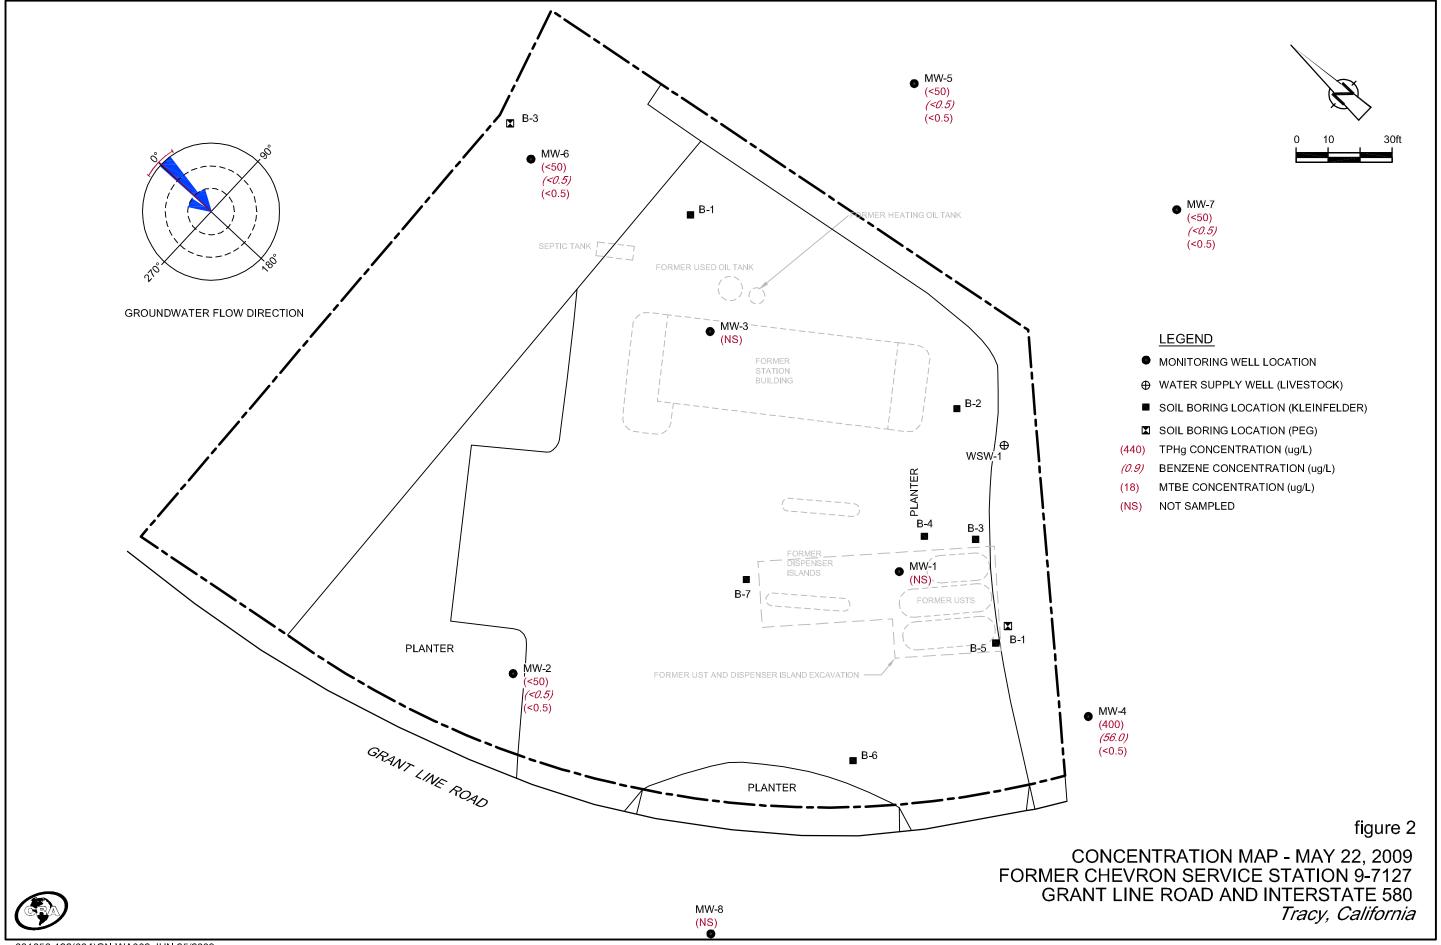

I-580 and Grant Line Road

Tracy, California

LOP Case #RO0000185

Dear Mr. Plunkett:

Conestoga-Rovers & Associates (CRA) is submitting the attached *Groundwater Monitoring and Sampling Report* (report) to Alameda County Environmental Health (ACEH) on behalf of Chevron Environmental Management Company (Chevron) for the site referenced above. The report (prepared by Gettler-Ryan Inc. and dated June 16, 2009) presents the results of the monitoring and sampling of wells MW-1 through MW-8 performed during second quarter 2009. Wells MW-1, MW-3, MW-4, and MW-6 are sampled on a semi-annual basis during the second and fourth quarters. Wells MW-2, MW-5, MW-7, and MW-8 are sampled on an annual basis during the second quarter; and the water-supply well is sampled on an annual basis during the fourth quarter. Please note that wells MW-1 and MW-3 were not sampled during the current event due to the presence of light non-aqueous phase liquid (LNAPL); and well MW-8 was not monitored or sampled due to a damaged well casing. Also attached are Figure 1 (Vicinity Map) showing the site location, and Figure 2 (Concentration Map) presenting the first semi-annual 2009 analytical results along with a rose diagram.

Christopher J. Benedict

James P. Kiernan, P.E. #C68498

CB/kw/4 Encl.

Figure 1

Vicinity Map

Figure 2

Concentration Map - May 22, 2009

Attachment A

Groundwater samples were collected from the monitoring wells and submitted to a state certified laboratory for analyses. The field data sheets for this event are attached. Analytical results are presented in the table(s) listed below. A Concentration Map is included as Figure 2. The chain of custody document and laboratory analytical report are also attached. All groundwater and decontamination water generated during sampling activities was removed from the site, per the Standard Operating Procedure.