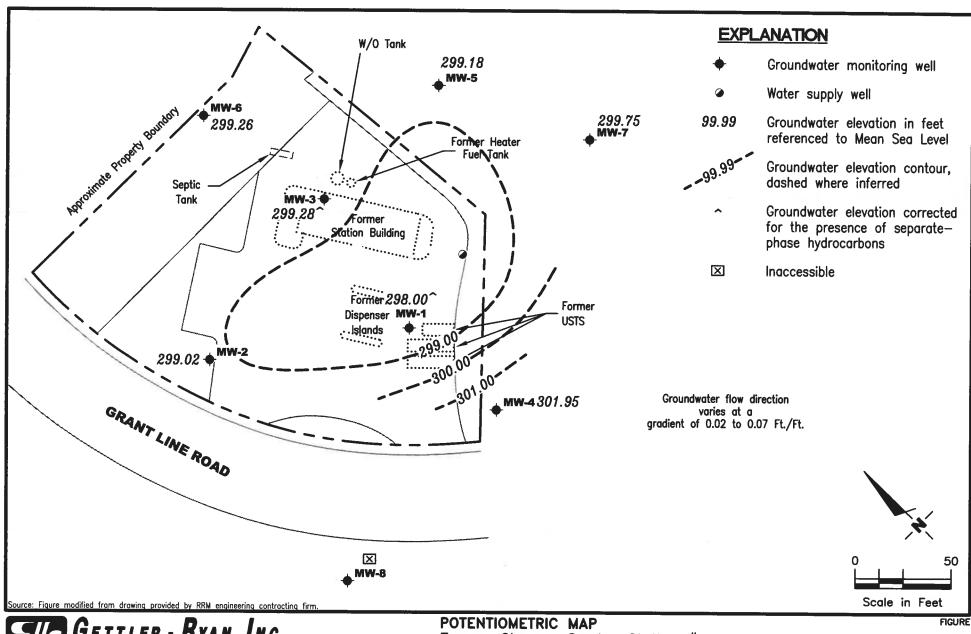

Static groundwater levels were measured and the wells were checked for the presence of separate-phase hydrocarbons. Static water level data, groundwater elevations, and separate-phase hydrocarbon thickness (if any) are presented in the attached Table 1. A Potentiometric Map is included as Figure 1.

No. 6882

Please call if you have any questions or comments regarding this report. Thank you.

Sincerely,

Deanna L. Harding Project Coordinator

Douglas J. Lee

Senior Geologist, P.G. No. 6882

Figure 1: Potentiometric Map
Figure 2: Concentration Map