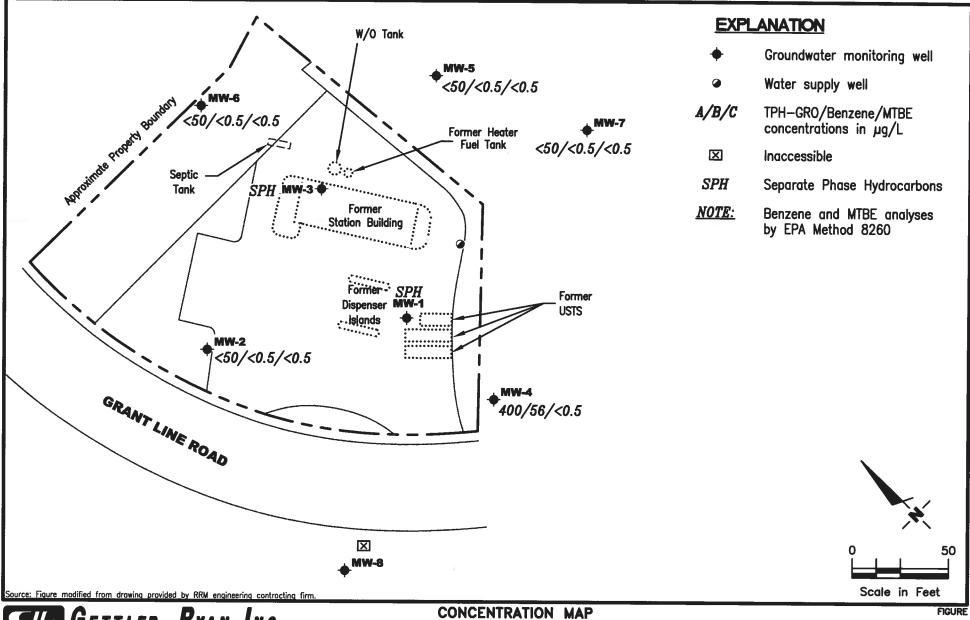

Groundwater samples were collected from the monitoring wells and submitted to a state certified laboratory for analyses. The field data sheets for this event are attached. Analytical results are presented in the table(s) listed below. A Concentration Map is included as Figure 2. The chain of custody document and laboratory analytical report are also attached. All groundwater and decontamination water generated during sampling activities was removed from the site, per the Standard Operating Procedure.

No. 6882

Please call if you have any questions or comments regarding this report. Thank you.

Sincerely,

Deanna L. Harding Project Coordinator

Douglas J. Lee

Senior Geologist, P.G. No. 6882

Figure 1: Potentiometric Map
Figure 2: Concentration Map