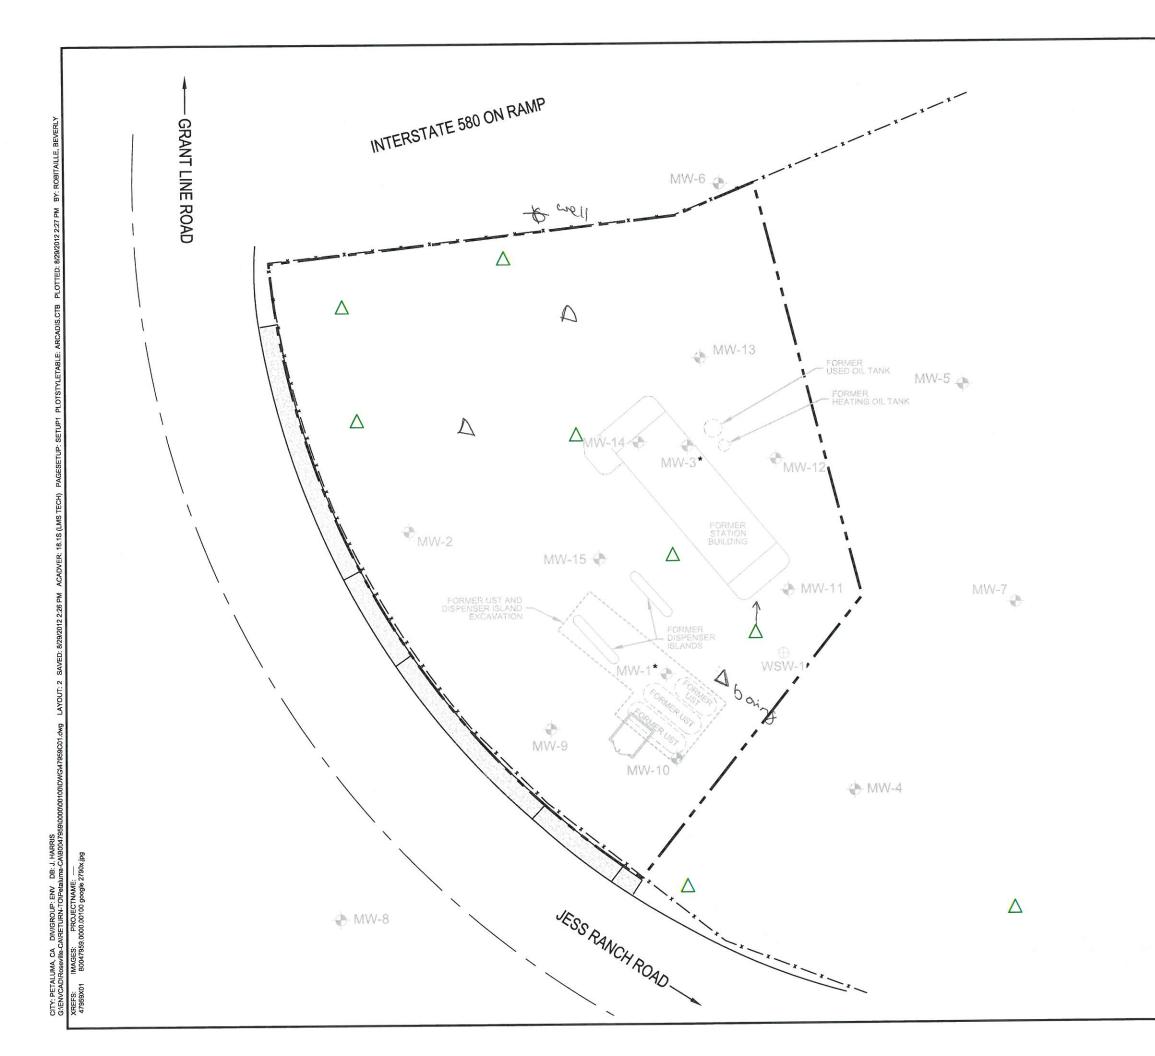

## LEGEND

PROPERTY BOUNDARY

— × — FENCE

MW-1 
MONITORING WELL LOCATION

WSW-1 

WATER SUPPLY WELL (LIVESTOCK)

A PROPOSED BORING

## NOTES:

- MONITORING WELL LOCATIONS BASED ON SURVEY DATA PROVIDED BY VIRGIL CHAVEZ LAND SURVEYING (SEPTEMBER 2011) DRAWING FILE 305620cad.dwg. MW-6 LOCATION WAS NOT SURVEYED AND IS APPROXIMATE.
- MAP MODIFIED FROM CONESTOGA-ROVERS & ASSOCIATES (CRA) FIGURE ENTITLED "FIGURE 2 CONCENTRATION MAP" DATED FEBRUARY 21, 2012, DRAWING FILE xsite.dwg. ALL SITE FEATURES AND LOCATIONS ARE APPROXIMATE.
- 3. MONITORING WELL MW-8 DISCONTINUED FROM MONITORING AND SAMPLING PROGRAM.

CHEVRON SITE ID 97127 GRANT LINE ROAD AND INTERSTATE 580 TRACY, CALIFORNIA ADDITIONAL SITE ASSESSMENT WORK PLAN

SITE PLAN WITH PROPOSED BORING LOCATIONS

FIGURE

FIGURE 2