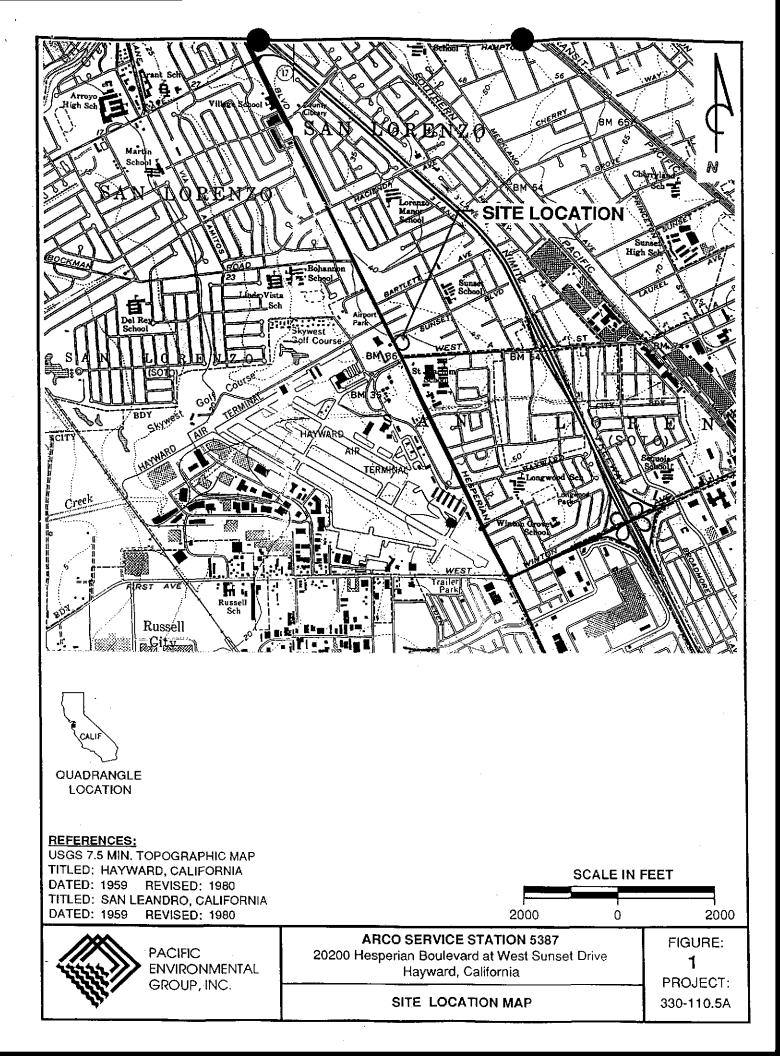

# **GENERAL SITE DESCRIPTION**

The site is located at 20200 Hesperian Boulevard at West Sunset Drive in Hayward, California. The surrounding area consists of primarily residential and commercial buildings. The site has four gasoline underground storage tanks, four gasoline product islands with dispensers, station building, and a treatment system enclosure. Four soil borings (SB-1 through SB-4), ten groundwater monitoring wells (A-1 through A-10), two groundwater extraction wells (AR-1 and AR-2), four soil vapor extraction (SVE) wells (AV-1 through AV-4), nine air sparging wells (AS-1 through AS-9) have been drilled and installed at the site. All soil boring and well locations are shown on Figure 2. Remedial system compound and conveyance piping locations are shown on Figure 3.