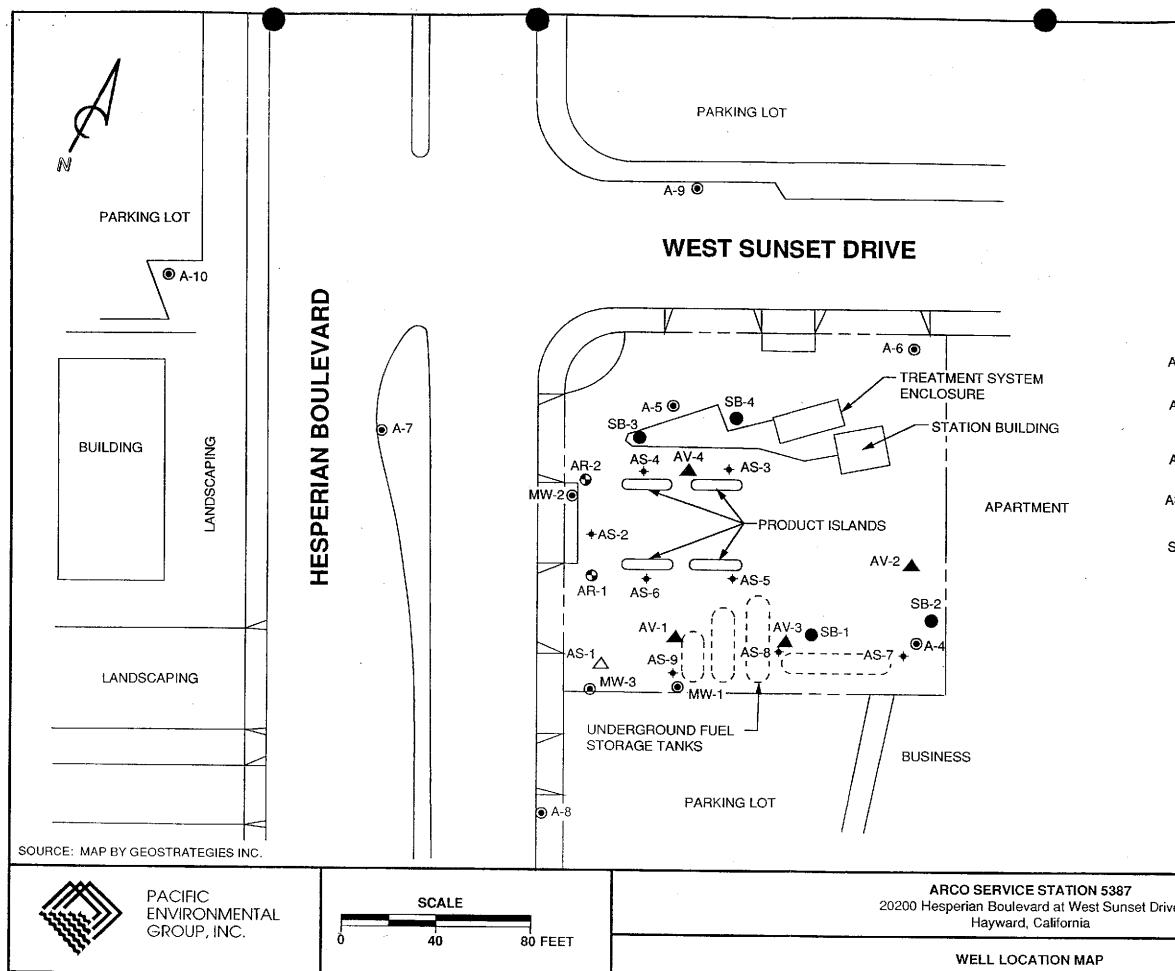

# **GENERAL SITE DESCRIPTION**

The site is located at 20200 Hesperian Boulevard at West Sunset Drive in Hayward, California. The surrounding area consists of primarily residential and commercial buildings. The site has four gasoline underground storage tanks, four gasoline product islands with dispensers, station building, and a treatment system enclosure. Four soil borings (SB-1 through SB-4), ten groundwater monitoring wells (A-1 through A-10), two groundwater extraction wells (AR-1 and AR-2), four soil vapor extraction (SVE) wells (AV-1 through AV-4), nine air sparging wells (AS-1 through AS-9) have been drilled and installed at the site. All soil boring and well locations are shown on Figure 2. Remedial system compound and conveyance piping locations are shown on Figure 3.

#### **LEGEND**

- A-9 
  GROUNDWATER MONITORING WELL LOCATION AND DESIGNATION
- AR-1 GROUNDWATER EXTRACTION WELL LOCATION AND DESIGNATION
- AV-2 SOIL VAPOR EXTRACTION WELL LOCATION AND DESIGNATION
- AS-2 + AIR SPARGING WELL LOCATION AND DESIGNATION
- AS-1 DUAL AIR SPARGE/SOIL VAPOR EXTRACTION WELL LOCATION AND DESIGNATION
- SB-3 
  SOIL BORING LOCATION AND DESIGNATION

| e | FIGURE:<br><b>2</b> |
|---|---------------------|
|   | PROJECT:            |
|   | 330-110.5A          |
|   |                     |