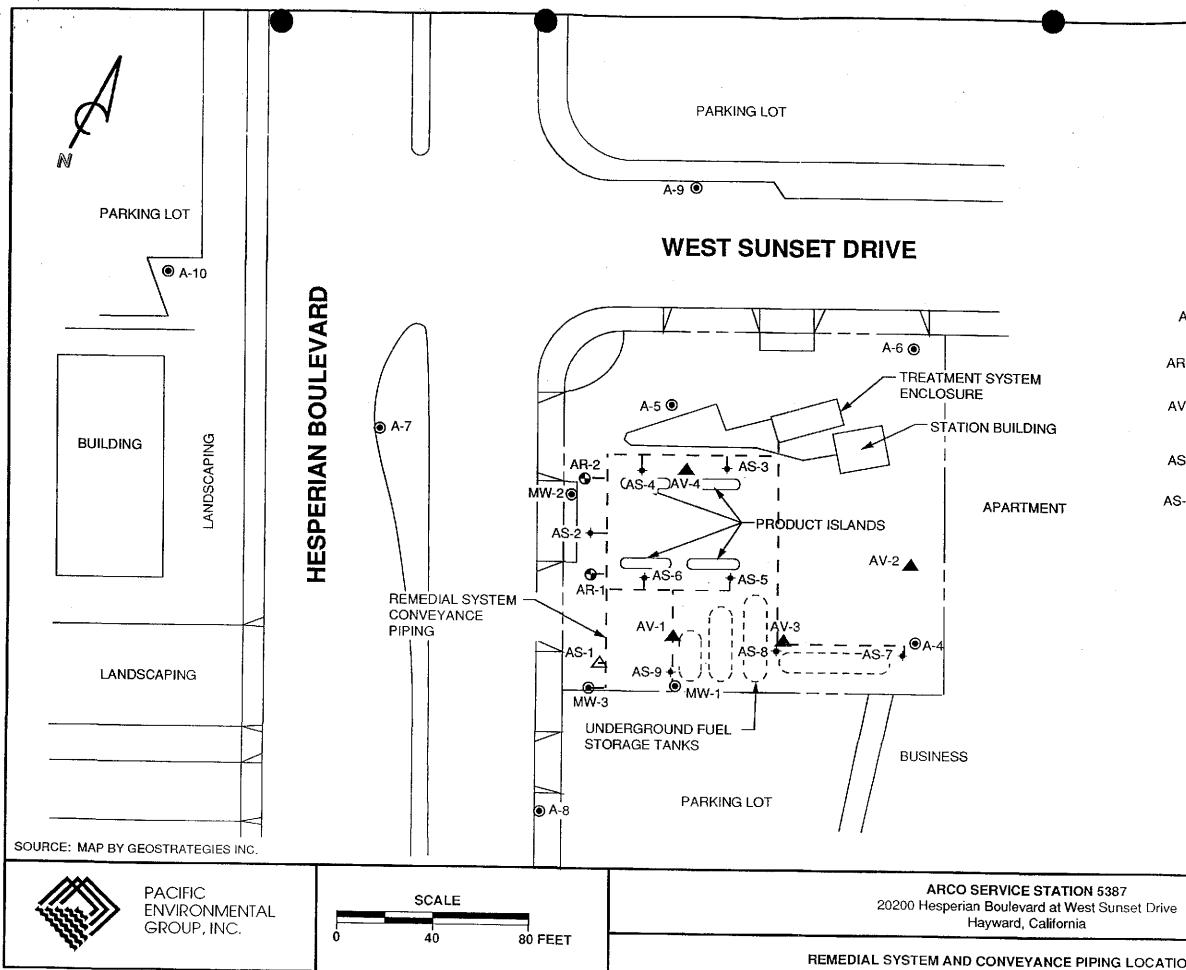

# **GENERAL SITE DESCRIPTION**

The site is located at 20200 Hesperian Boulevard at West Sunset Drive in Hayward, California. The surrounding area consists of primarily residential and commercial buildings. The site has four gasoline underground storage tanks, four gasoline product islands with dispensers, station building, and a treatment system enclosure. Four soil borings (SB-1 through SB-4), ten groundwater monitoring wells (A-1 through A-10), two groundwater extraction wells (AR-1 and AR-2), four soil vapor extraction (SVE) wells (AV-1 through AV-4), nine air sparging wells (AS-1 through AS-9) have been drilled and installed at the site. All soil boring and well locations are shown on Figure 2. Remedial system compound and conveyance piping locations are shown on Figure 3.

#### **LEGEND**

- A-9 
  GROUNDWATER MONITORING WELL LOCATION AND DESIGNATION
- AR-1 S GROUNDWATER EXTRACTION WELL LOCATION AND DESIGNATION
- AV-2 SOIL VAPOR EXTRACTION WELL LOCATION AND DESIGNATION
- AS-2 + AIR SPARGING WELL LOCATION AND DESIGNATION
- AS-1 DUAL AIR SPARGE/SOIL VAPOR EXTRACTION WELL LOCATION AND DESIGNATION

| FIGURE:<br><b>3</b>    |
|------------------------|
| PROJECT:<br>330-110.5A |