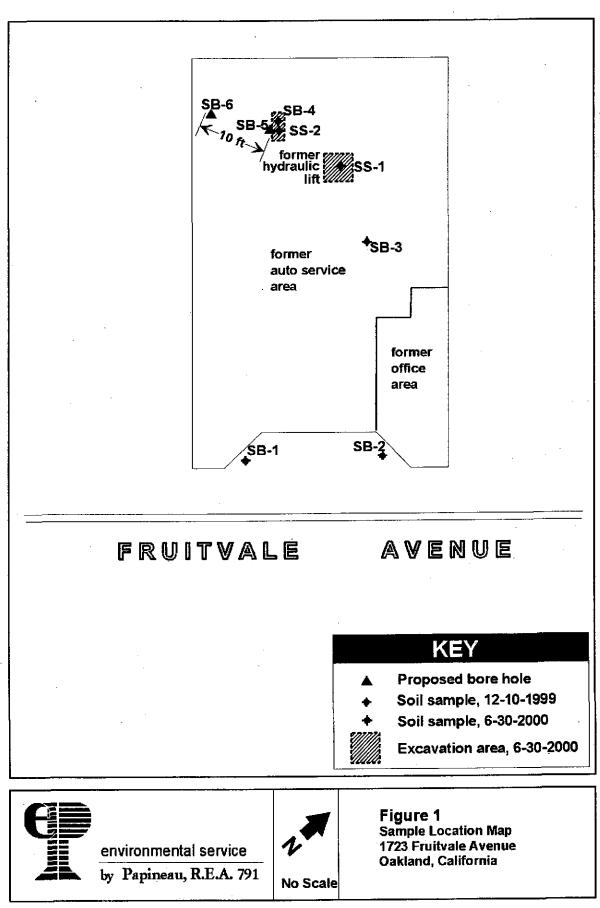

## **Fax Transmission**

Date: Wednesday, October 18, 2000

Time: 1:31:10 PM

Pages

2

To: Mr. Mark Armstrong Earth Engineers

## phone:

fax: 279-2257

From: Marc Papineau, R.E.A. 791 environmental service

phone: (510) 881-8574 fax: (510) 581-7204

Re: 1723 Fruitvale Avenue Oakland, CA

## Part 1 of 2

This sketch shows the former auto transmission shop.

## Part 2 of 2

The scope of the Proposed Sampling Plan is based on Alameda County Health Care Services Agency requirement in its recent letter dated October 6, 2000. The County requires 1) re-sampling beneath SB-4 where the deepest samples tested were 5 feet and 10 feet bgs and 2) a downgradient ground water sample.



2