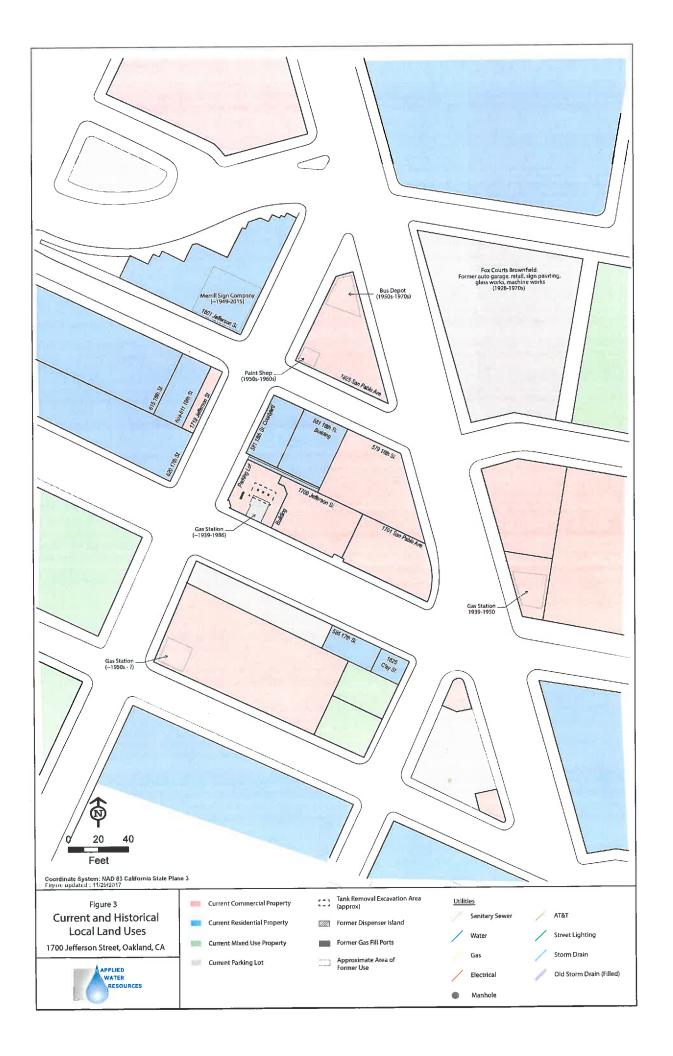

- 1) Groundwater contour maps for TPHg and benzene (separately), including data points used for contouring, contours down to approximately 100 ug/l and 1 ug/l (respectively), dashed where unknown; this data should include any relevant data from adjacent sites.
- 2) Vapor contour maps for TPHg and benzene (separately), including data points used for contouring, contours down to approximately 300,000 and 50 ug/m³ (respectively), dashed where unknown; this data should include any relevant data from adjacent sites.
- 3) Vicinity Building Map and Table, including building type, address, use (residential/commercial/mixed), foundation type, and number of elevators. Figure 3 from the Comprehensive Summary report is a good start. I suggest that the figure contain address numbers and the color coding used, but that the table include all of this information in order to correlate with the figure.