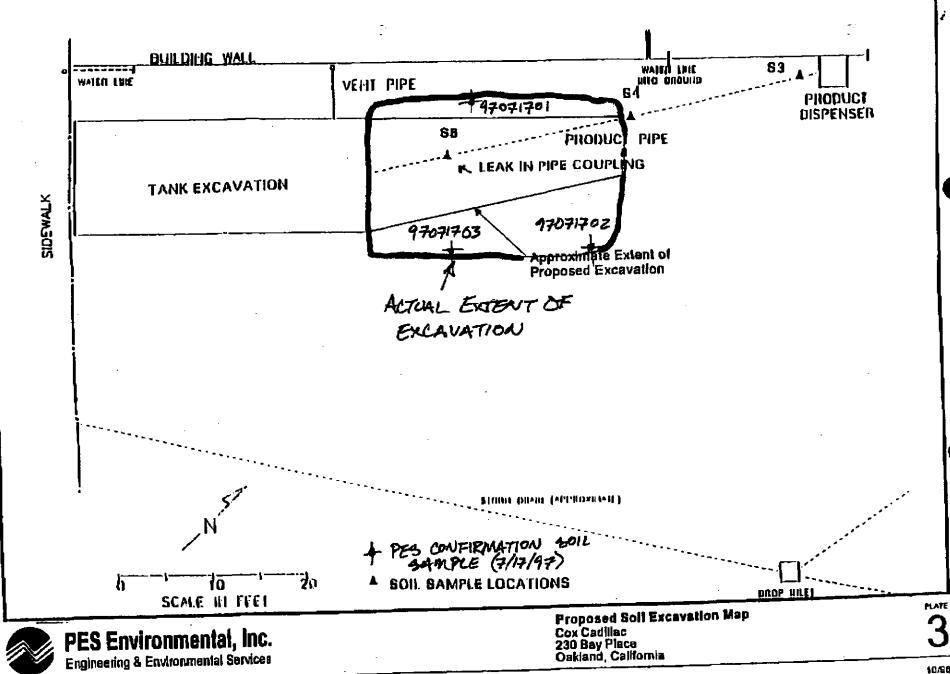

Interim Remedial Action Plan and subsequent addendum, dated October 31 and November 26, 1996, respectively. We would like to gain ACDEH concurrence that all concentrations of petroleum hydrocarbons in soils above the water table and above the RBSL of 16 µg/kg have been removed, and backfilling the excavation can proceed. We propose to use the clean overburden (as shown by Sample No. 97071705) as part of the backfilling material, with the remainder consisting of clean, imported fill. The TPH-affected overburden will be hauled offsite for recycling, as previously described.

I will call you in the next few days to discuss excavation and backfilling issues.

If this transmittal has been received in error, please contact

PES ENVIRONMENTAL, INC.

at your earliest convenience (415) 899-1600.



167.0200.P01 JOB NUMBER

02P01\_D1.CDR

BRAWING HUMBER

NEVIEWED BY

10/26

Ø 003

#### Table 1. Soil Sample Analytical Results Interim Remedial Actions Former Cox Cadillac, 230 Bay Place Oakland, California

| Sample<br>Number | Sample Location            | Sample<br>Depth<br>(feet bgs) | TPHg<br>(mg/kg) | Benzene<br>(µg/kg) | Taluene<br>(µg/kg) | Ethyl-<br>benzene<br>(µg/kg) | Total<br>Xylenes<br>(µg/kg) | MTBE<br>(µg/kg) |
|------------------|----------------------------|-------------------------------|-----------------|--------------------|--------------------|------------------------------|-----------------------------|-----------------|
| 97071701         | North wall                 | 2.5                           | <1              | <5                 | <5                 | <5