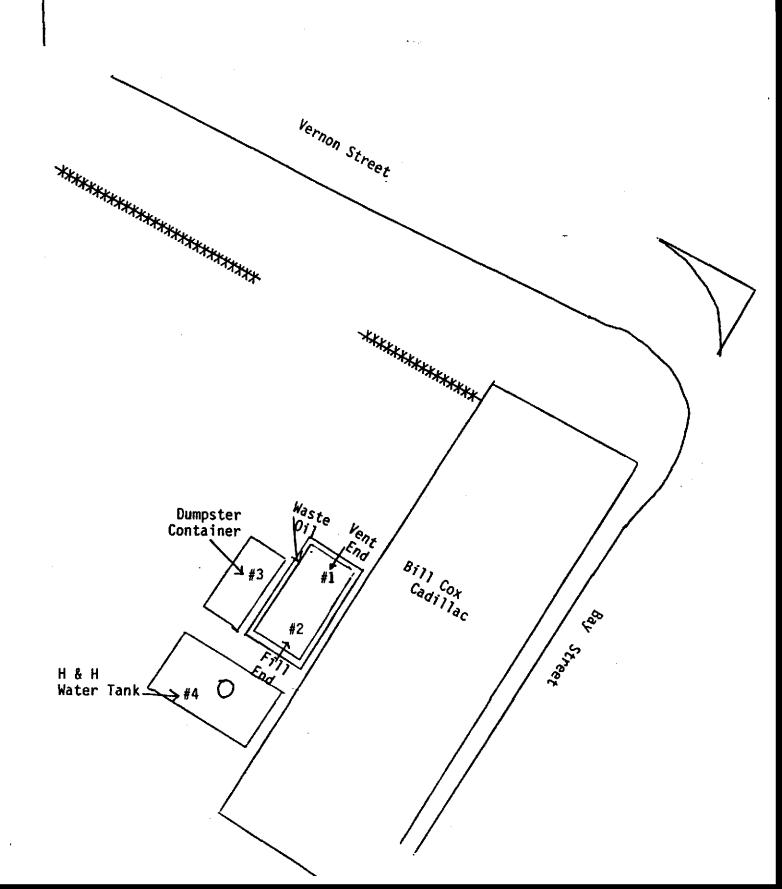

#### TECHNICAL COMMENTS

TC 3, TC 4, TC 5) Waste Oil Tank Area Sampling - In addition to the high contaminant concentrations in groundwater previously noted, the inspection report of the tank removal dated December 1, 1988, indicated a strong hydrocarbon odor from the excavated soil. Floating product was observed on water in the bottom of the excavation. Holes were noted in the sides of the waste oil tank. Also, there is no information indicating that any residual contaminated soil or groundwater were removed from the excavation. The proposed grab groundwater sampling is inadequate for lateral and vertical soil and groundwater delineation from the Waste Oil Tank, additional sampling will be required. Please propose additional borings to delineate soil and groundwater contamination from the former waste oil tank area.