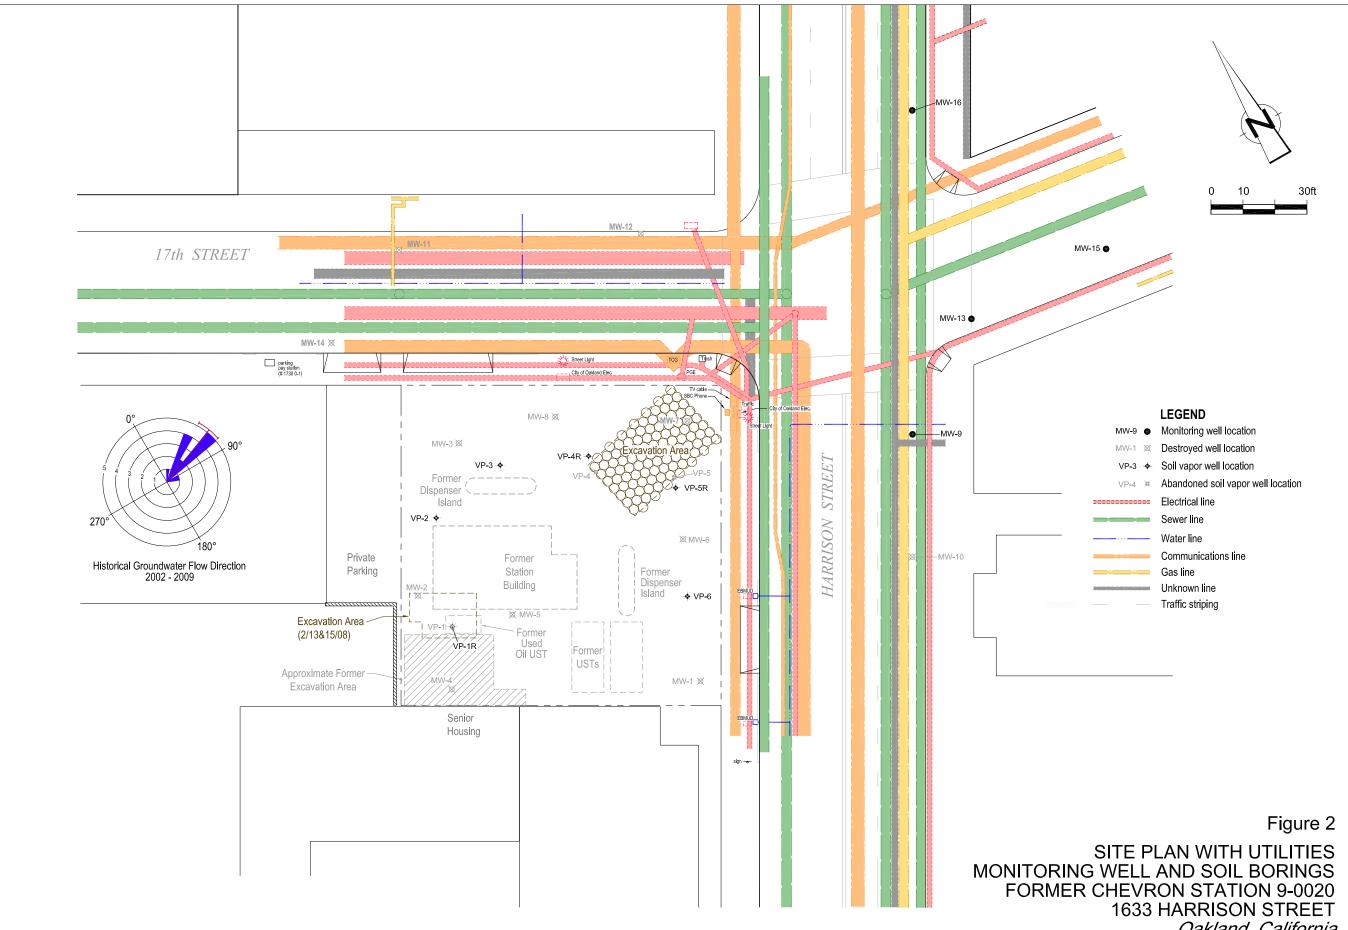

Hi Mark,

This email is concerning the Offsite SSI submittal date of 02/26/10 which includes reporting on the installation of well MW-17 and advancement of soil borings along Harrison St. and 17<sup>th</sup> St. As you know, we encountered many utilities whilst trying to install the well and borings. Attached is the updated site plans with the utilities marked, which includes additional utility locations along Harrison St. and 17<sup>th</sup> St.

As of right now, we have not scheduled the additional field work, but plan to complete the borings along Harrison St. in the sidewalk. The one boring along 17<sup>th</sup> St. will have to be completed right next to the curb due to the gas line corridor within the parking lane. If any other unknown obstructions are encountered in the parking lane, it will not be possible to advance that boring in the sidewalk due to communication and electrical lines within the sidewalk.

Tel: 510-420-3351 Cel: 510-385-0387 Fax: 510-420-9170 Email: cevans@craworld.com Visit us at www.CRAworld.com Perform every task the safe way, the right way, every time!

Think before you print

(R)

| MW-9 🌑       | Monitoring well location           |
|--------------|------------------------------------|
| MW-1 🕱       | Destroyed well location            |
| VP-3 🔶       | Soil vapor well location           |
| VP-4 🗮       | Abandoned soil vapor well location |
|              | Electrical line                    |
|              | Sewer line                         |
| <br><u> </u> | Water line                         |
|              | Communications line                |
|              | Gas line                           |
|              | Unknown line                       |
|              |                                    |

Oakland, California