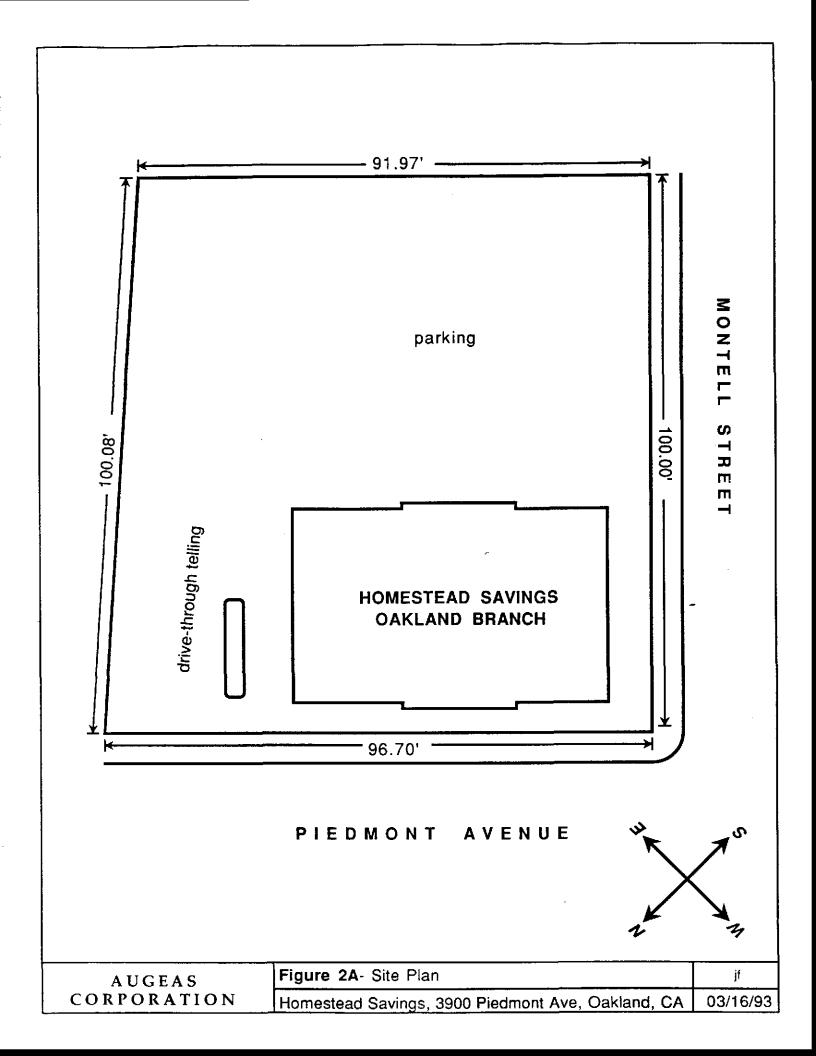

#### ii. Type of Property and Current and Prior Use

The subject property is commercial in nature and is utilized as a banking branch space by Homestead Federal Savings Association. (See Fig. 2A- Site Plan for specific space uses)

#### iii. Improvements on Property

The subject property is a single-level bank building. (See Appendix B- Site Photographs) On-site parking is provided, along with provisions for drive-through telling. The building is of steel frame construction and utilizes a decorative brick exterior. Floors are concrete. The roof is flat. Portions of the front and rear of the structure consist of metal and plate glass. Improvements include vault and tellers desk.

3900 Piedmont Ave. Oakland, California

May, 1993

Figure 1
Site Location Map

3900 Piedmont Ave. Oakland, California

May, 1993

Figure 2 Site Map

AUGEAS
CORPORATION

Figure 2B- Adjacent Properties Map
Homestead Savings, 3900 Piedmont Ave, Oakland, CA 03/16/93