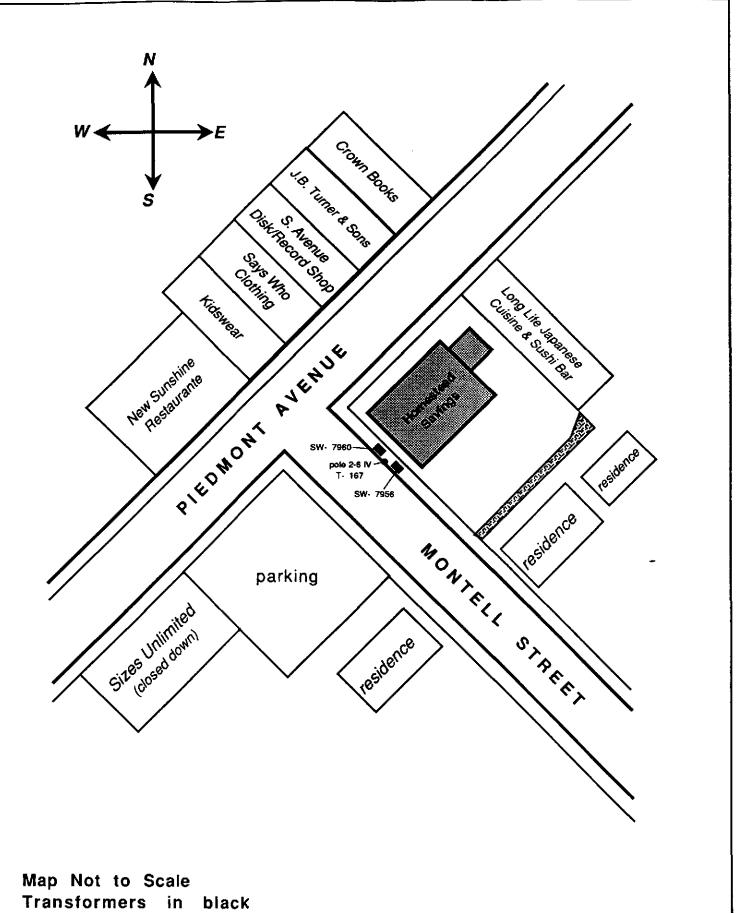

#### 3. b. Surrounding Properties

The site is located on the eastern side of the junction of Montell Street with Piedmont Avenue. Long Life Japanese Cuisine & Sushi Bar borders the site to the northeast. The site faces residences on the eastern and southern flanks. A parking lot and closed clothing store (Sizes Unlimited) are located across Montell Street, to the southwest. Properties facing the site from the far side of Piedmont Avenue include New Sunshine Restaurante, Kidswear, Says Who Clothing, S. Avenue Disk/Record Shop, J.B. Turner & Sons and Crown Books. (See Fig. 2- Adjacent Properties Map)

## f. Polychlorinated Biphenyls (PCBs)

All electrical equipment observed at the site was well maintained and in good condition. No sign of leaking or staining was observed. Subsurface and pole-mounted transformers were noted on the sidewalk west of the site. PCB content of the equipment could not be positively confirmed or denied.

Sampling of the transformers and other electrical equipment can be provided by PG&E, the local power company. All power to the building would be cut for several hours. According to PG&E, samples would be charged at approximately \$500.00 each.

3900 Piedmont Ave. Oakland, California

May, 1993

Figure 1
Site Location Map

3900 Piedmont Ave. Oakland, California

May, 1993

Figure 2 Site Map

AUGEAS
CORPORATION

Figure 2B- Adjacent Properties Map
Homestead Savings, 3900 Piedmont Ave, Oakland, CA 03/16/93