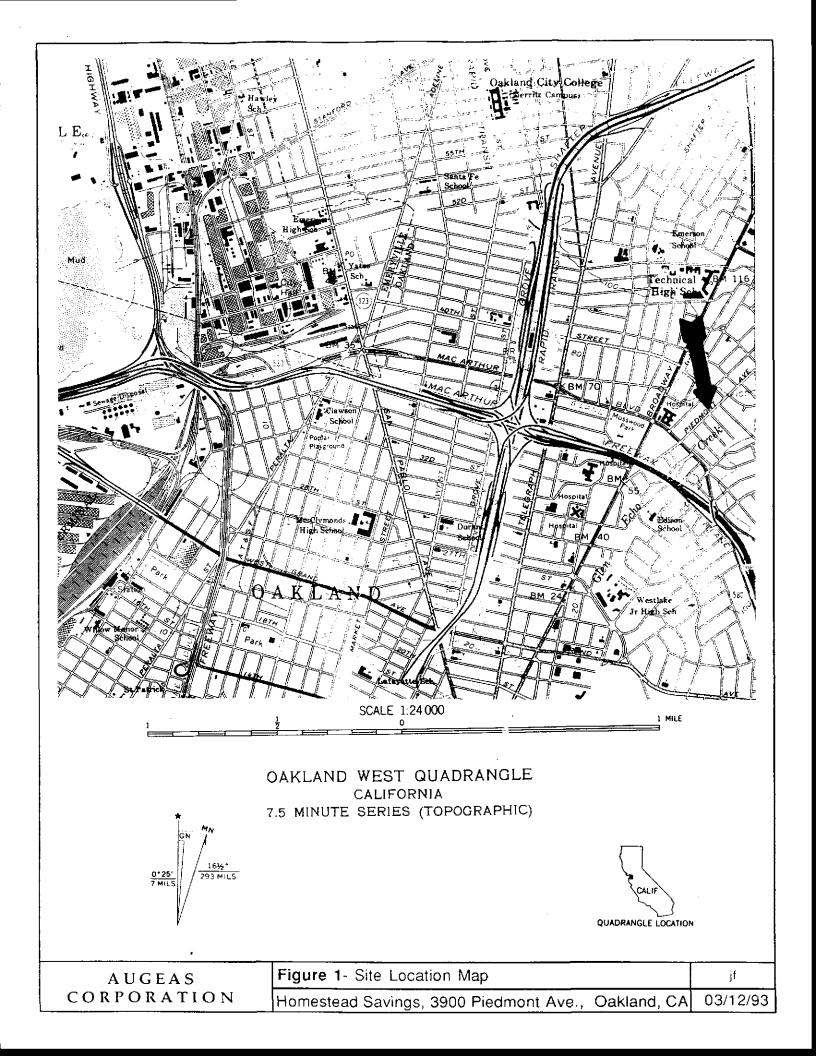

#### a. Asset Name and Address

The asset is known as the Homestead Savings Oakland Branch. The site is located at 3900 Piedmont Avenue, in the City of Oakland, Alameda County, California.

#### i. Legal Description

The subject property is situated in the State of California, County of Alameda, City of Oakland at 3900 Piedmont Avenue. (See Fig. 1) The property's APN No. is 12-935-46. A full legal description is too lengthy for insertion in this text, but has been included in Appendix A- Chain of Title.

3900 Piedmont Ave. Oakland, California

May, 1993

Figure 1
Site Location Map

3900 Piedmont Ave. Oakland, California

May, 1993

Figure 2 Site Map

AUGEAS
CORPORATION

Figure 2B- Adjacent Properties Map
Homestead Savings, 3900 Piedmont Ave, Oakland, CA 03/16/93