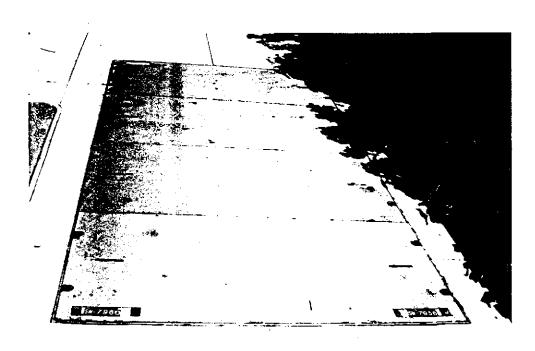

#### Photograph 2

Subsurface switchboxes SW-7960 and SW-7956 are located beneath the sidewalk, between the subject building and Montell Street. According to Mr. Gene Hancock of PG & E's Oakland Office, it is unlikely that transformers are located in these subsurface vaults. Mr. Hancock stated that transformer vaults are vented. Additional switchboxes are depicted in figure 2B.