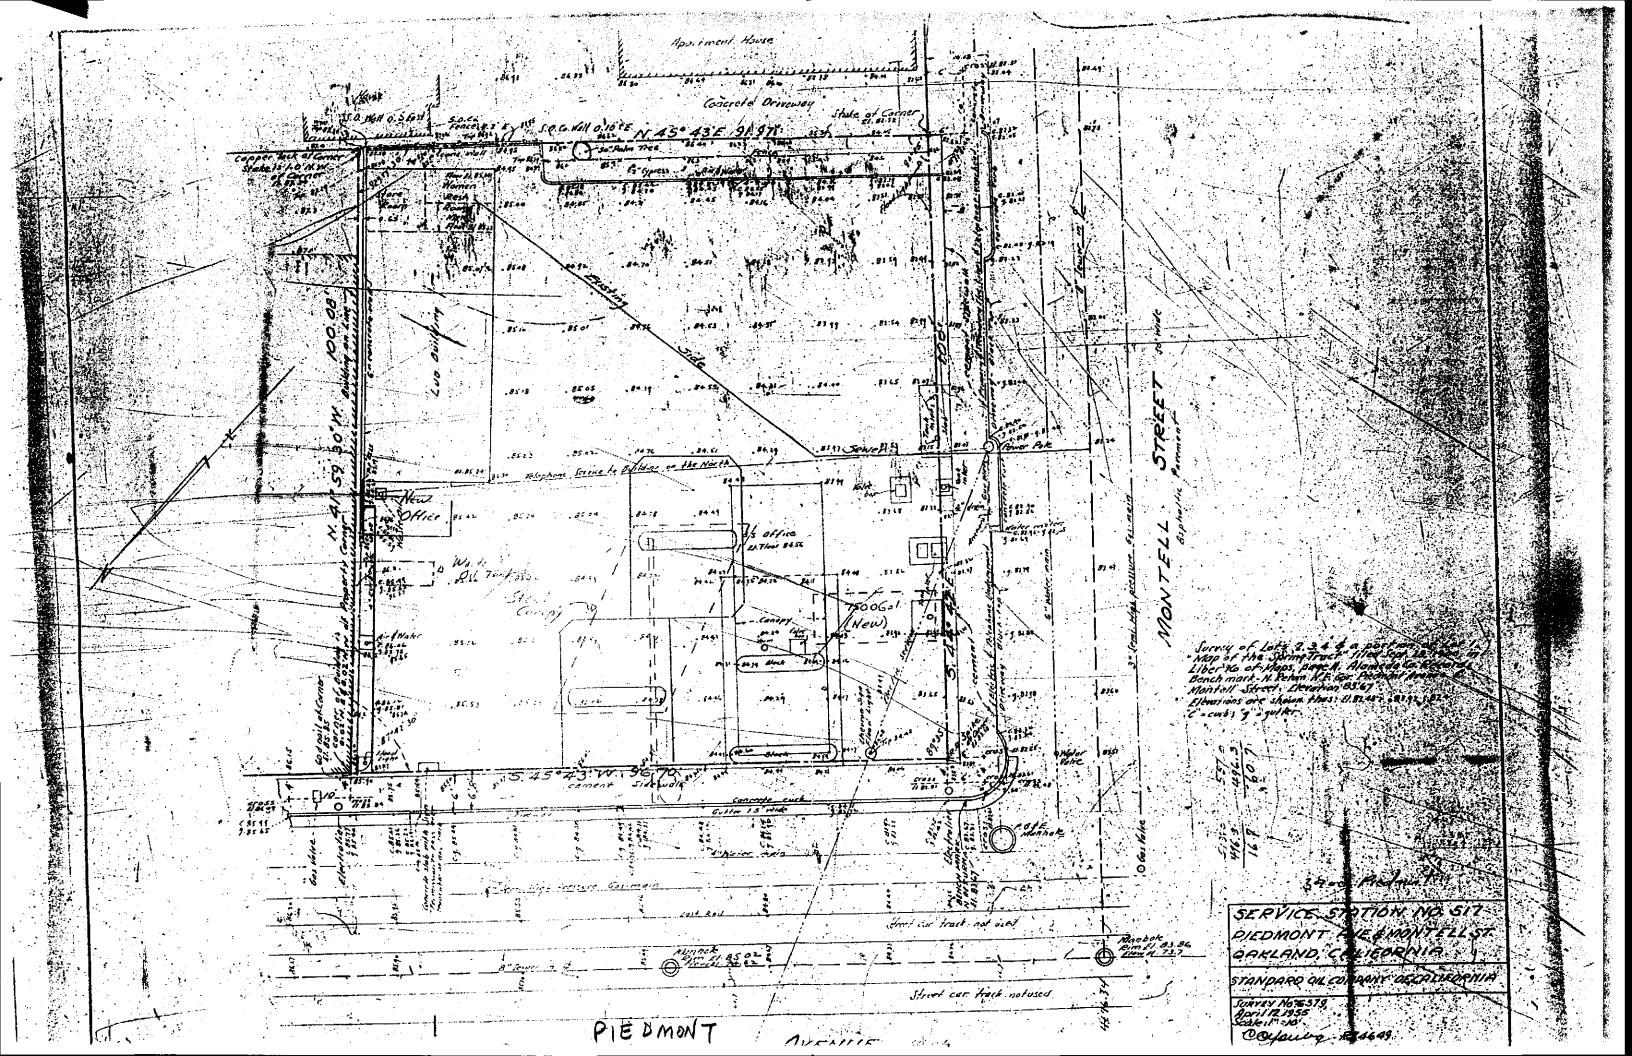

A site plan obtained from the Building Department depicts at least four underground storage tanks. Two waste oil tanks are depicted along the northwest boundary of the site. A 7,500-gallon fuel tank, a tank of unspecified size and contents, and two additional tank inlet locations are located further to the east, bordering Montell Street. The map is dated April 12, 1955, and was completed by C.C. Young of or for the Standard Oil Company of California. The site is labeled Service Station No. 517.

#### Oakland Fire Prevention Bureau

A Permit to Excavate and Remove Flammable Liquid Tanks at the subject site was obtained from the files of the Oakland Fire Prevention Bureau. On October 5, 1978, Eagan & Paradiso Construction Co. of Oakland, California was issued the permit to remove four underground storage tanks from the subject property. Exact distance inside the Montell Street property line was not given. The tanks were likely just inside the property boundary, as were some of the older tanks depicted in the 1955 site plan. The tanks were noted as being 25 feet east of Piedmont Avenue.