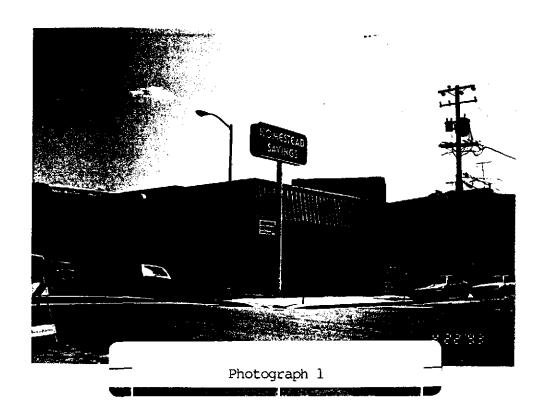

#### Photograph 1

Homestead Savings Oakland Branch, as viewed from far side of Piedmont Avenue. Montell Street borders the site to the southwest. The subject property consists of a single-level bank building, parking areas and associated landscaping. The building is of steel frame construction and utilizes a decorative brick exterior. Floors are concrete. The roof is flat. Portions of the front and rear of the structure consist of metal and plate glass. Adjacent land uses such as apartments and can be distinguished in the background. Pole mounted transformers can be seen to right of subject building.