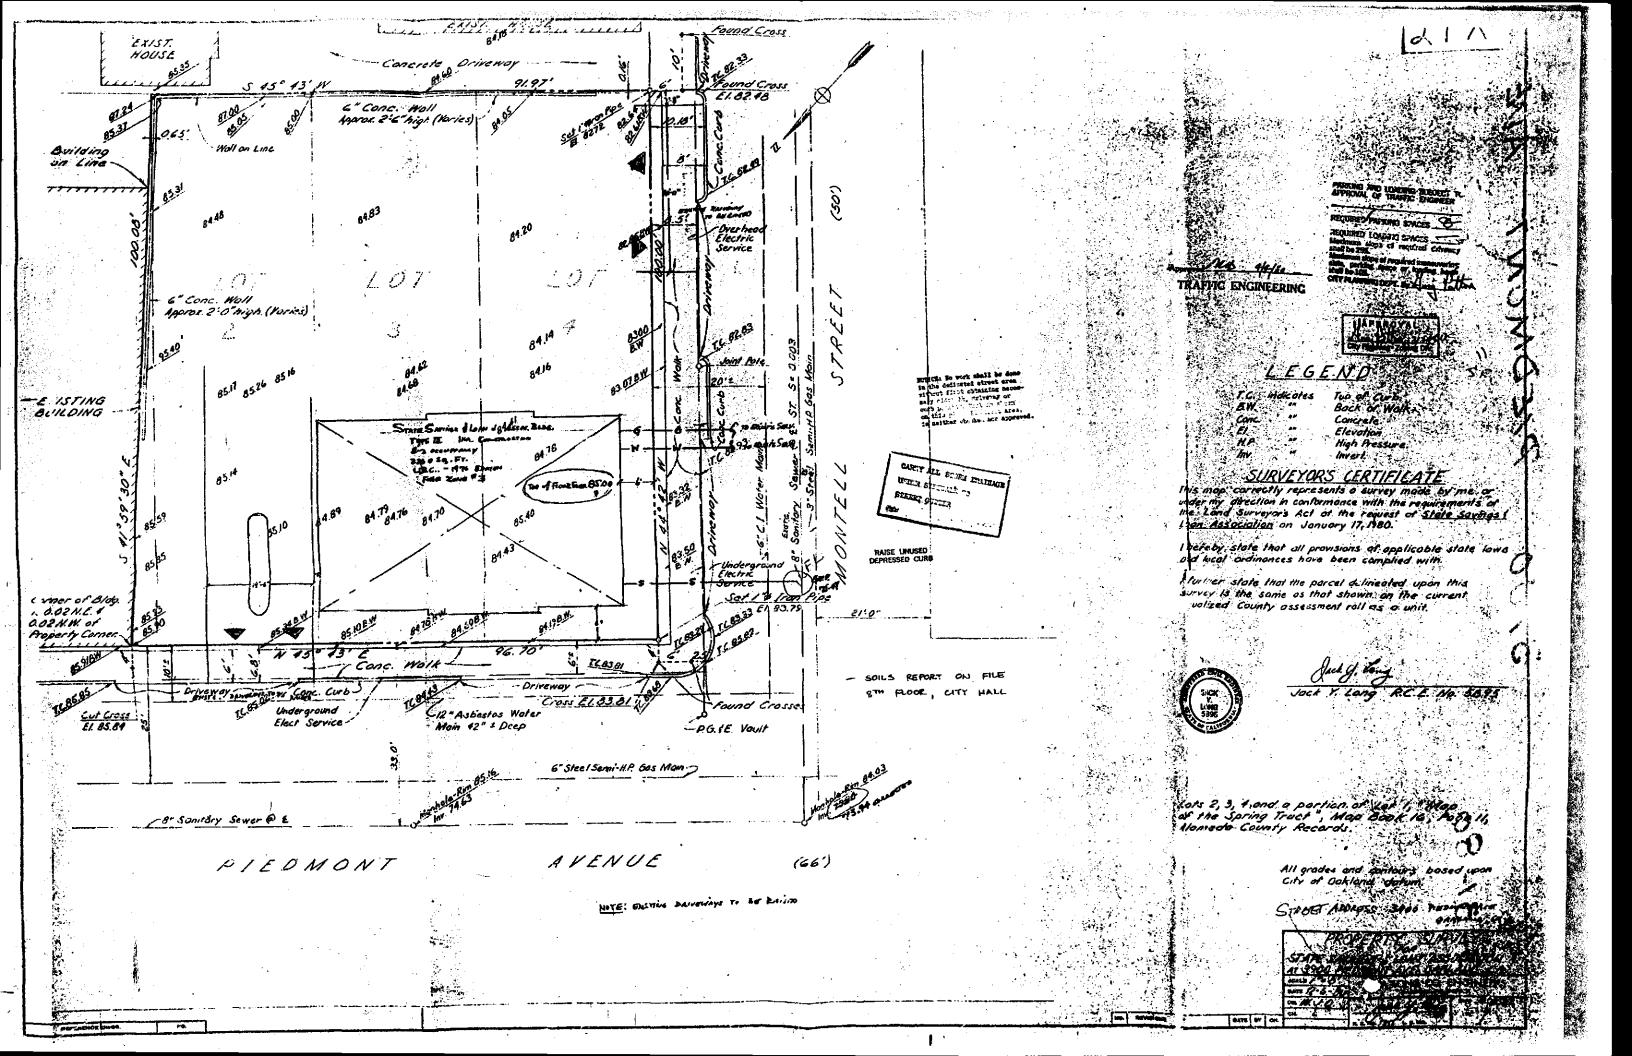

#### iii. Improvements on Property

The subject property is a single-level bank building. (See Appendix B- Site Photographs) On-site parking is provided, along with provisions for drive-through telling. The building is of steel frame construction and utilizes a decorative brick exterior. Floors are concrete. The roof is flat. Portions of the front and rear of the structure consist of metal and plate glass. Improvements include vault and tellers desk.

#### iv. Owners, operators, managers, occupants on property.

As noted above, Oakland Building Department files indicate that the subject site was utilized as a service station by Standard Oil up to approximately 1978. An application for a permit to demolish the service station was issued October 3, 1978. A site plan obtained from the building department depicts at least two underground storage tanks. A permit obtained from the Oakland Fire Prevention Bureau dated October 5, 1978 grants permission to remove four underground storage tanks. The building is presently utilized as a banking branch by Homestead Federal Savings Association.

## c. Sources of Environmental Liability

The historic operation of underground storage tanks is a potential source of environmental liability. The underground storage tank issue warrants further investigation.

# e. Recommendations Concerning Additional Investigations

Based upon the information compiled within this report, Augeas Corporation recommends a Phase II Environmental Assessment be conducted to determine if contaminated soils or groundwater are present in the vicinity of the former tank complex. The tanks were removed prior to the enactment of current tank removal regulations and procedures. Accordingly, there is no information in County or City files regarding the condition of the tanks and surrounding soil at the time of excavation.