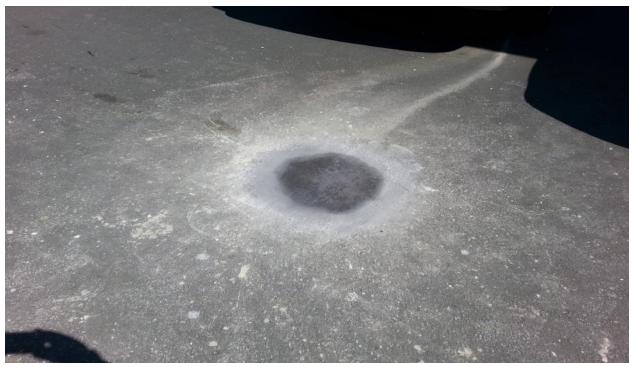

#### Well Abandonment Activities

Prior to the well destruction event, a health and safety plan was prepared and wells to be abandoned were located. Beginning on March 16, 2016, LRM's contractor, Confluence Environmental (Confluence) of Sacramento, CA, performed closure of groundwater monitoring and remediation wells under LRM's oversight. With approval from the County and under their inspection, all wells were abandoned by filling each well with grout (neat cement), pressurized to 25 psi for 5 minutes. All well boxes were removed and completed to surface with high, early strength concrete. Photos summarizing the well abandonment activities are included under the Photos tab herein.

PHOTOS

MW1

MW5

MW9A, MW9B, DPE-1