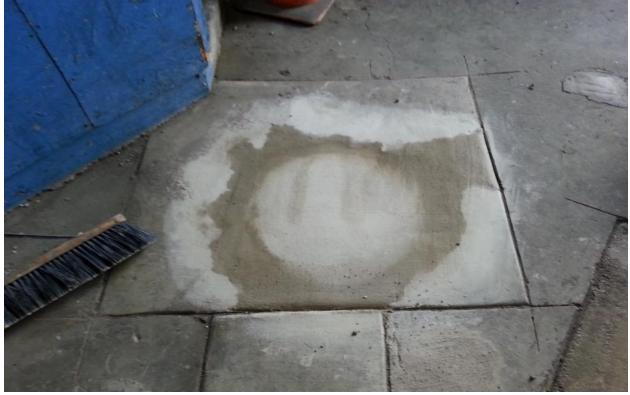

#### Well Abandonment Activities

Prior to the well destruction event, a health and safety plan was prepared and wells to be abandoned were located. Beginning on March 16, 2016, LRM's contractor, Confluence Environmental (Confluence) of Sacramento, CA, performed closure of groundwater monitoring and remediation wells under LRM's oversight. With approval from the County and under their inspection, all wells were abandoned by filling each well with grout (neat cement), pressurized to 25 psi for 5 minutes. All well boxes were removed and completed to surface with high, early strength concrete. Photos summarizing the well abandonment activities are included under the Photos tab herein.

PHOTOS

MW1

MW5

MW9A, MW9B, DPE-1