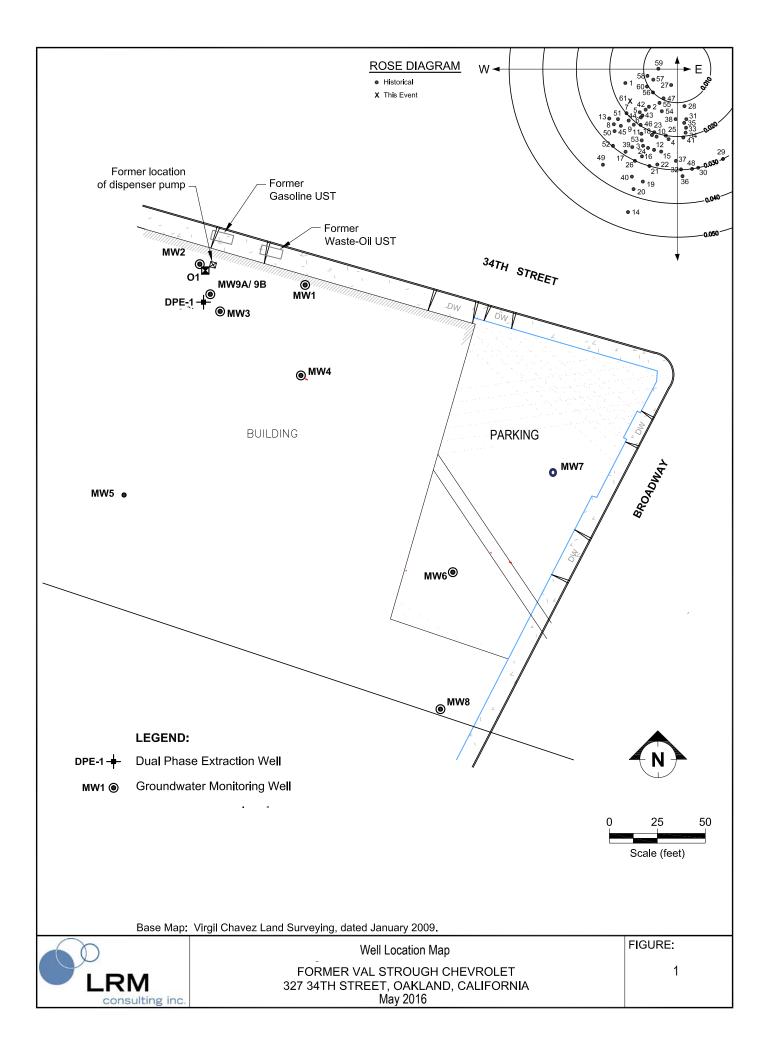

A total of 12 wells (MW1, MW2, MW3, MW4, MW5, MW6, MW7, MW8, MW9A, MW9B, DPE-1 and O1 were abandoned during this event. The former locations of these monitoring wells are shown on the attached Figure 1, while Table 1 summarizes the well construction details for each well.

PHOTOS

MW1

MW5

MW9A, MW9B, DPE-1