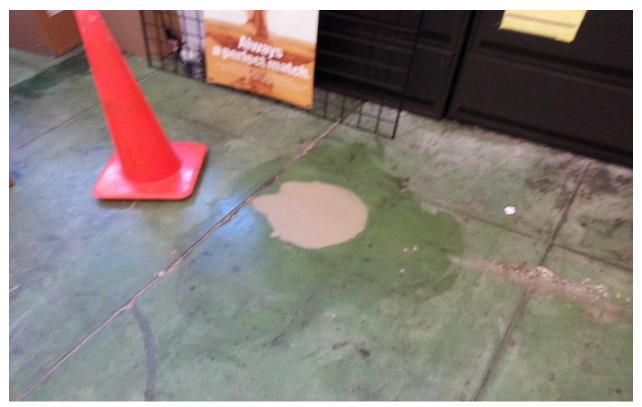

#### Well Abandonment Activities

Prior to the well destruction event, a health and safety plan was prepared and wells to be abandoned were located. Beginning on March 16, 2016, LRM's contractor, Confluence Environmental (Confluence) of Sacramento, CA, performed closure of groundwater monitoring and remediation wells under LRM's oversight. With approval from the County and under their inspection, all wells were abandoned by filling each well with grout (neat cement), pressurized to 25 psi for 5 minutes. All well boxes were removed and completed to surface with high, early strength concrete. Photos summarizing the well abandonment activities are included under the Photos tab herein.

PHOTOS

MW1

MW5

MW9A, MW9B, DPE-1