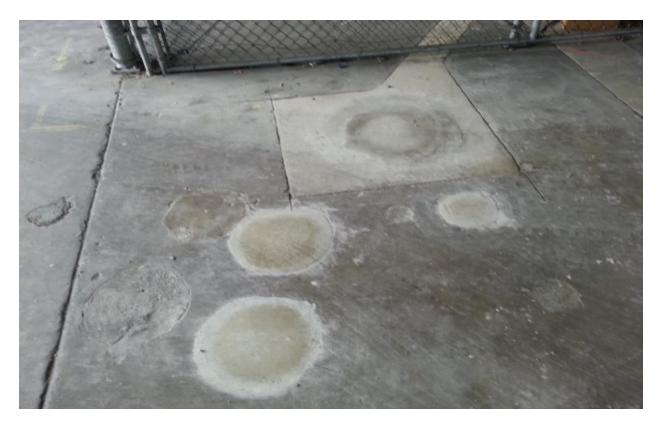

#### Well Abandonment Activities

Prior to the well destruction event, a health and safety plan was prepared and wells to be abandoned were located. Beginning on March 16, 2016, LRM's contractor, Confluence Environmental (Confluence) of Sacramento, CA, performed closure of groundwater monitoring and remediation wells under LRM's oversight. With approval from the County and under their inspection, all wells were abandoned by filling each well with grout (neat cement), pressurized to 25 psi for 5 minutes. All well boxes were removed and completed to surface with high, early strength concrete. Photos summarizing the well abandonment activities are included under the Photos tab herein.

PHOTOS

MW1

MW5

MW9A, MW9B, DPE-1