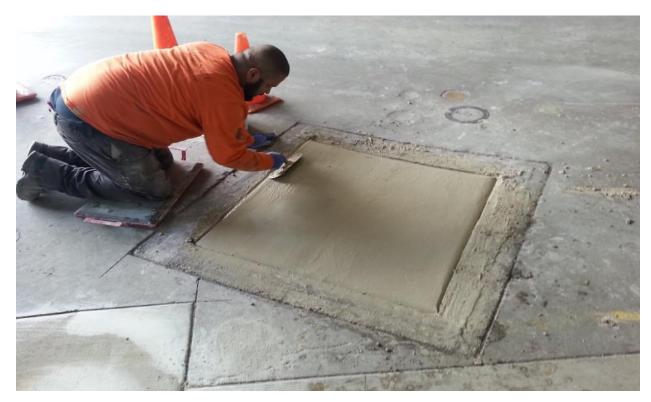

#### Well Abandonment Activities

Prior to the well destruction event, a health and safety plan was prepared and wells to be abandoned were located. Beginning on March 16, 2016, LRM's contractor, Confluence Environmental (Confluence) of Sacramento, CA, performed closure of groundwater monitoring and remediation wells under LRM's oversight. With approval from the County and under their inspection, all wells were abandoned by filling each well with grout (neat cement), pressurized to 25 psi for 5 minutes. All well boxes were removed and completed to surface with high, early strength concrete. Photos summarizing the well abandonment activities are included under the Photos tab herein.

PHOTOS

MW1

MW5

MW9A, MW9B, DPE-1