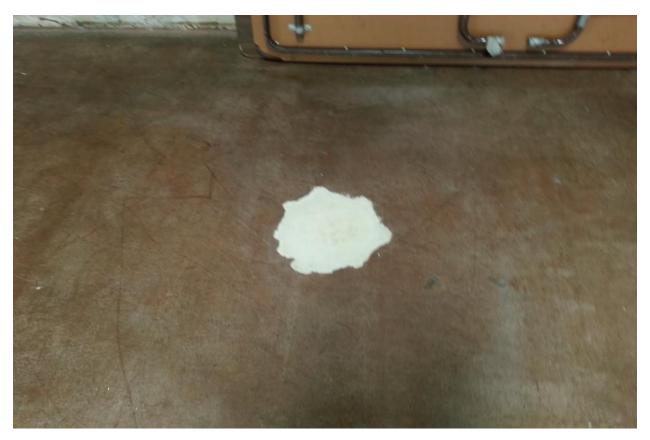

#### Well Abandonment Activities

Prior to the well destruction event, a health and safety plan was prepared and wells to be abandoned were located. Beginning on March 16, 2016, LRM's contractor, Confluence Environmental (Confluence) of Sacramento, CA, performed closure of groundwater monitoring and remediation wells under LRM's oversight. With approval from the County and under their inspection, all wells were abandoned by filling each well with grout (neat cement), pressurized to 25 psi for 5 minutes. All well boxes were removed and completed to surface with high, early strength concrete. Photos summarizing the well abandonment activities are included under the Photos tab herein.

PHOTOS

MW1

MW5

MW9A, MW9B, DPE-1