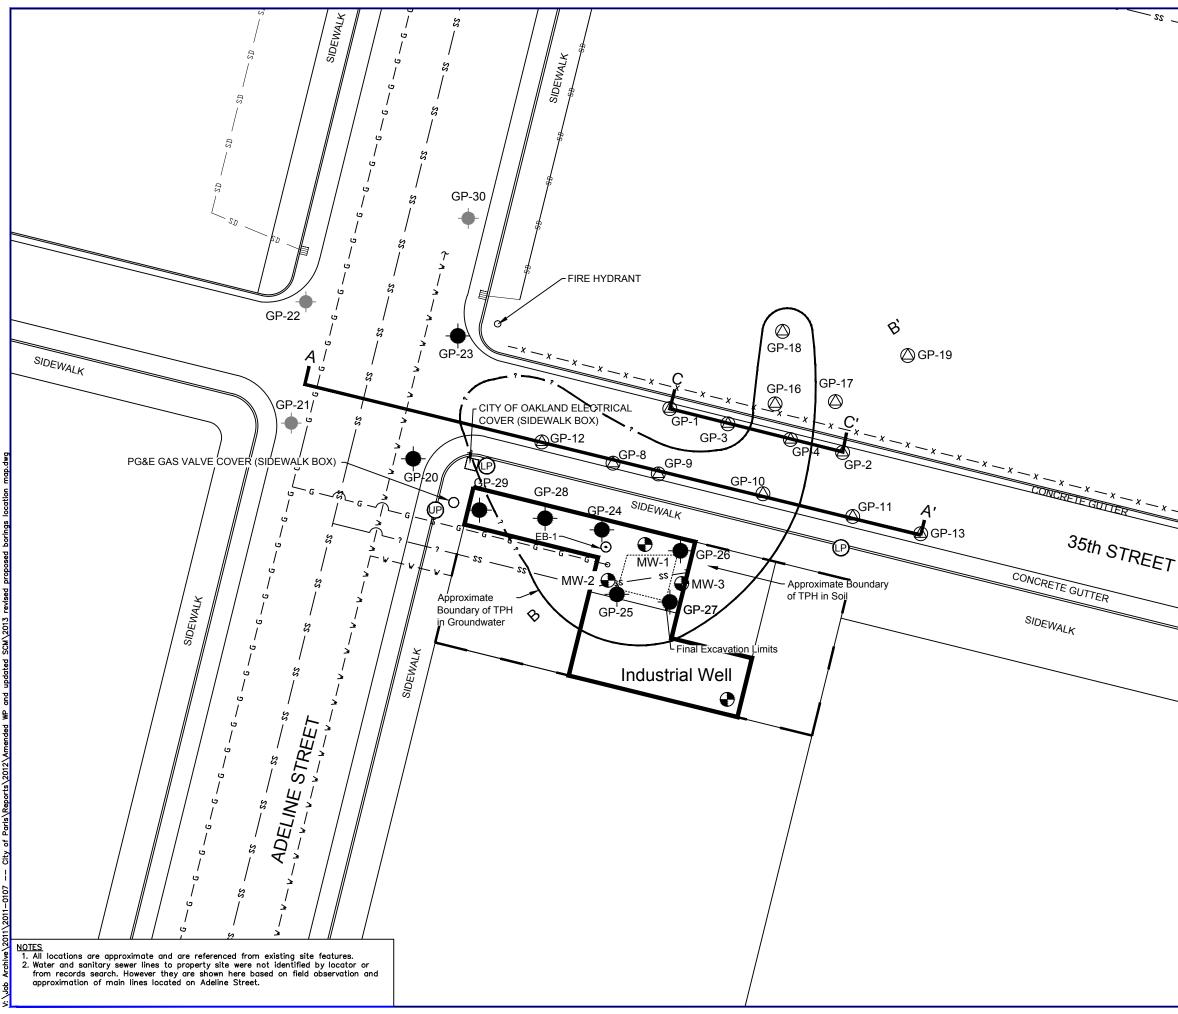

## SUBJECT: Revised Boring Map Former City of Paris Cleaners 3561 Adeline Street, Oakland, RO0000133 Taber Project No. 2011-0107

Dear Barb:

As we discussed, please find attached the revised Boring Location Map for the site investigation activities we are planning for the second week in May.