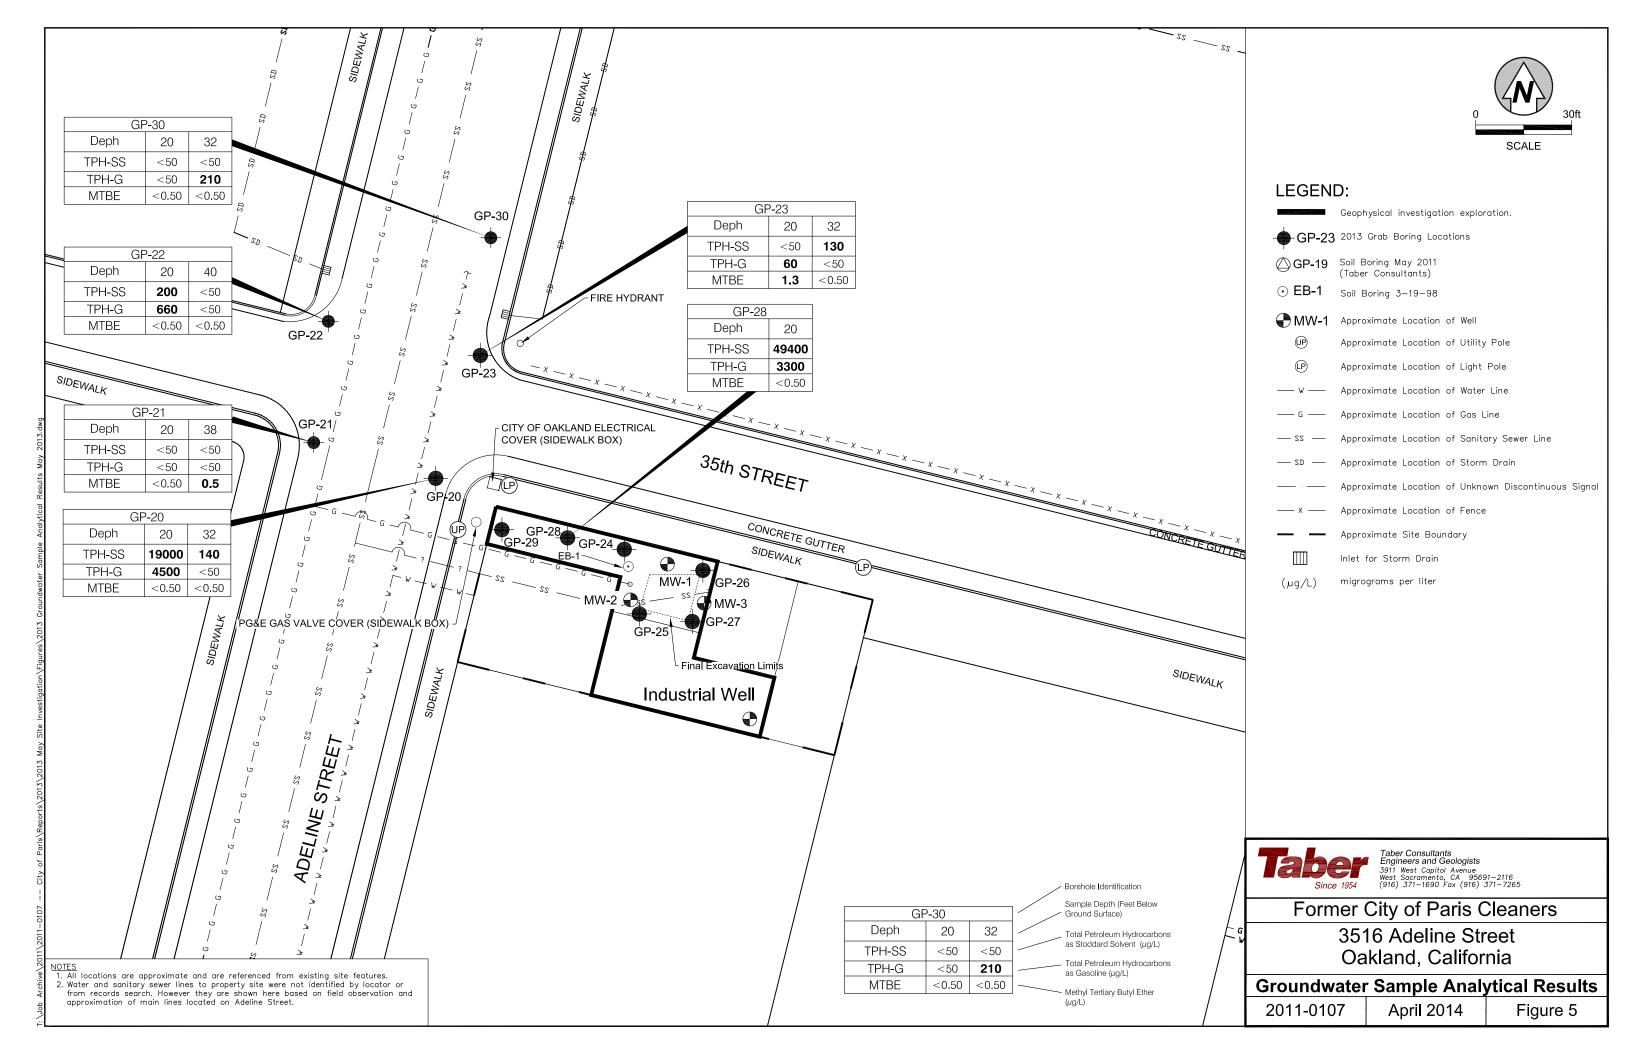

**SUBJECT:** Former City of Paris Cleaners

FIGURES 4 AND 5 UPDATED SITE CONCEPTUAL MODEL,

SITE INVESTIGATION REPORT, AND NO FURTHER ACTION REQUEST

3561 Adeline Street, Oakland, RO0000133

Taber Project No. 2011-0107