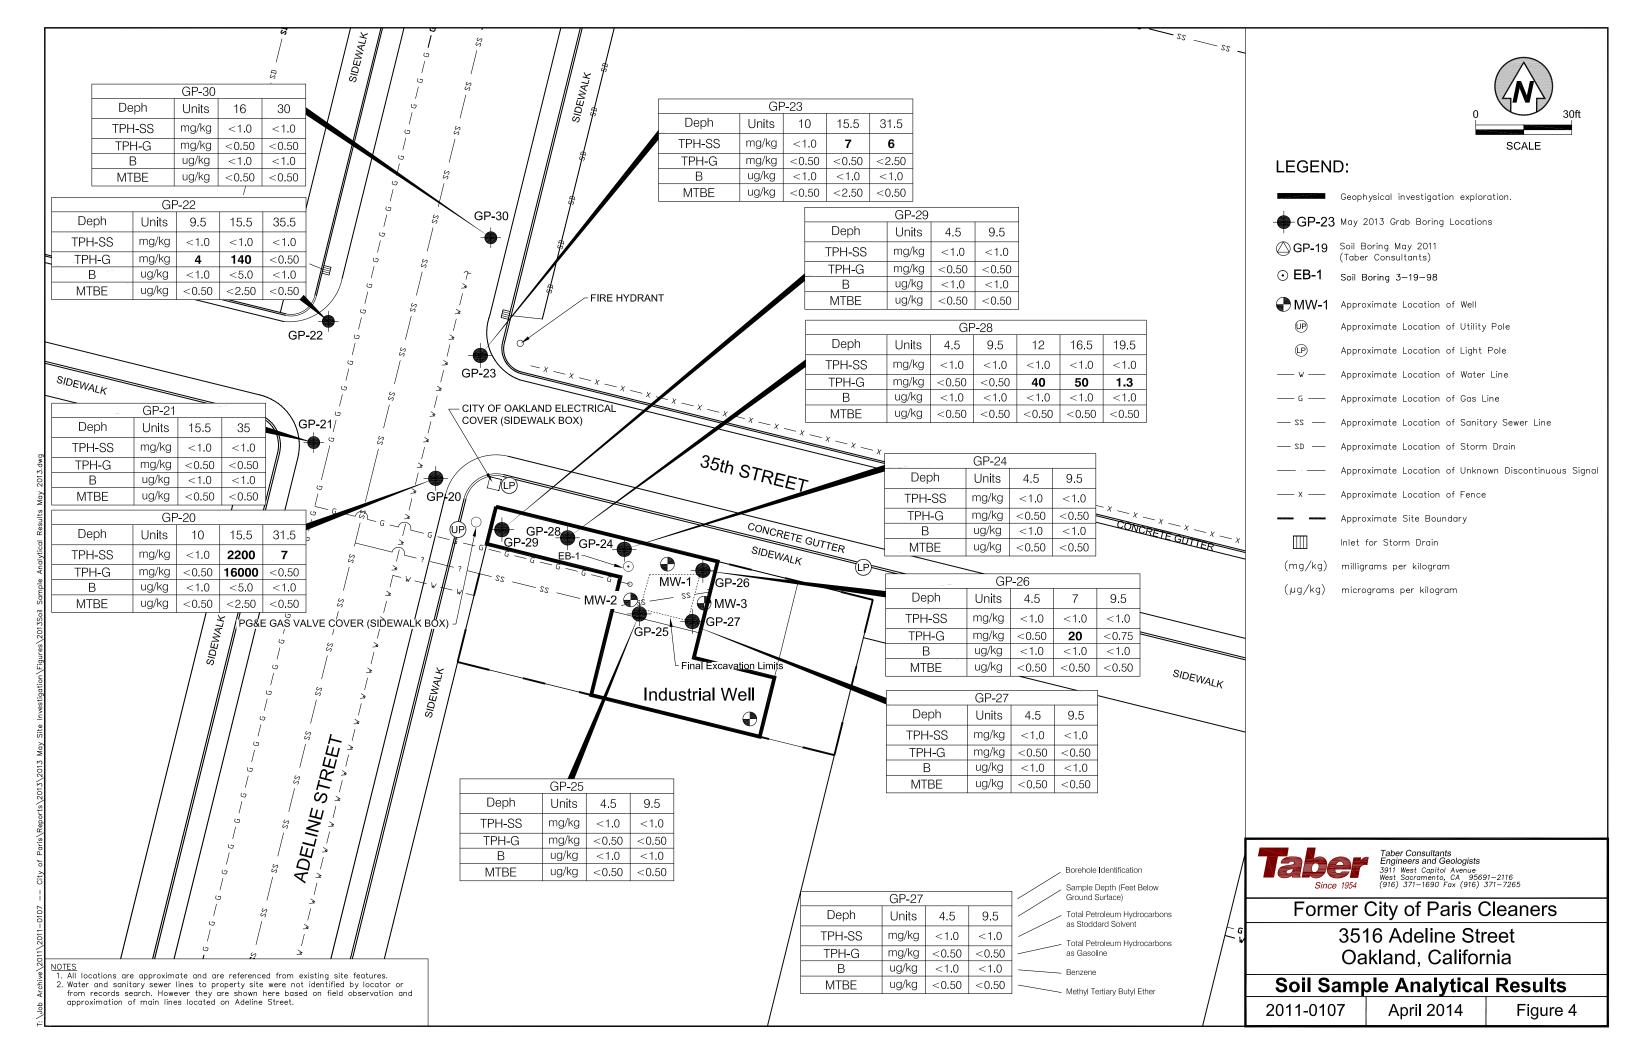

**SUBJECT:** Former City of Paris Cleaners

FIGURES 4 AND 5 UPDATED SITE CONCEPTUAL MODEL,

SITE INVESTIGATION REPORT, AND NO FURTHER ACTION REQUEST

3561 Adeline Street, Oakland, RO0000133

Taber Project No. 2011-0107