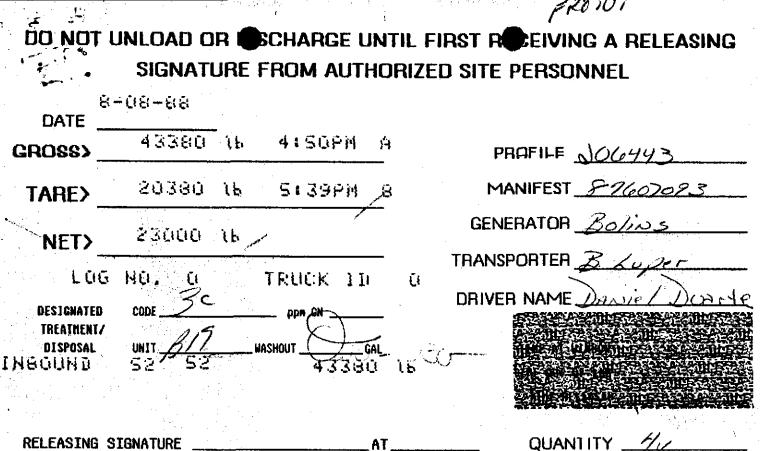

| ALAMEDA COUNTY ENVIRONMENTAL HEALTH / HAZARDOUS MATER                | IALS DIVISION                         |
|----------------------------------------------------------------------|---------------------------------------|
| 1131 HARBOR BAY PKWY., RM. 250, ALAMEDA, CA 94502-6577 (510)567-6700 | FAX (510) 337-9355                    |
| , , , , , , , , , , , , , , , , , , , ,                              |                                       |
| HAZARDOUS WASTE GENERATOR INSPECTION REP                             | ORT                                   |
|                                                                      |                                       |
| STID #: FACILITYNAME: BOLIN'S GARAGE<br>6335 SAN PABLO, DAK          | PG. 2 OF 2                            |
| SUPPLEMENTAL FORM                                                    |                                       |
| SOIL & ROUNDWATER SAMPLES COLLECTED BY RAUL KING                     | S, RG, RGA, ENV, EN                   |
| GROUNDWATER SAMPLES COLLECTED FRO                                    | MUELL                                 |
| AFTER PURGING                                                        |                                       |
|                                                                      | · · · · · · · · · · · · · · · · · · · |
|                                                                      |                                       |
| PT-4 AT JOINT, GREENISH BROWN (                                      | LAY, OPOR,                            |
| PID= 288 PPM 3 FT                                                    | :                                     |
|                                                                      |                                       |
|                                                                      |                                       |
|                                                                      |                                       |
|                                                                      |                                       |
| STOCKPILE SAMPLES TO BE COLLECT                                      |                                       |
| COVER STOCKPILES WITH VISQUEEN                                       | 4                                     |
|                                                                      |                                       |
| EXCANATED AREAS WILL BE FILLED                                       | WITH                                  |
| CLEAN FILL                                                           |                                       |
|                                                                      | 1 4 0                                 |
| SUBMIT SAMPLING REPORT INCLUDENC                                     | 3 LAB                                 |
| ANALYSES.                                                            |                                       |
|                                                                      |                                       |
|                                                                      |                                       |
|                                                                      |                                       |
|                                                                      |                                       |
|                                                                      |                                       |
| ·                                                                    |                                       |
|                                                                      |                                       |
|                                                                      |                                       |
|                                                                      |                                       |
|                                                                      |                                       |
|                                                                      |                                       |
|                                                                      |                                       |
|                                                                      |                                       |
|                                                                      |                                       |
| PRINT NAME: INSPECTED BY: Jon 7                                      | fran -                                |
| SIGNATURE: NUMBER BAR DATE: V17/01                                   |                                       |
|                                                                      |                                       |

| ALAMEDA COUNTY ENVIRONMENTAL HEALTH / HAZARDOUS MATERIALS DIVISION                                                                     |
|----------------------------------------------------------------------------------------------------------------------------------------|
| 1131 HARBOR BAY PKWY., RM. 250, ALAMEDA, CA 94502-6577 (510)567-6700 FAX (510) 337-9355<br>HAZARDOUS WASTE GENERATOR INSPECTION REPORT |
|                                                                                                                                        |
| STID # 1685 FACILITYNAME BOLIN'S GARBAGE OF L OF L                                                                                     |
| SUPPLEMENTAL FORM                                                                                                                      |
| ARTINE                                                                                                                                 |
| PRINTING                                                                                                                               |
| N                                                                                                                                      |
| x PT-1                                                                                                                                 |
|                                                                                                                                        |
| D-1 NO DISCOLORATIONI, NO ODORS SET. BGS.                                                                                              |
| D-1 NO DISCOLORATIONI, NO ODORS 5 FT. BGS.<br>SHELL + PID.                                                                             |
|                                                                                                                                        |
| CRANDL/CLAY                                                                                                                            |
|                                                                                                                                        |
| D-2 GREENG ODOR S-SMELL P.D=207<br>4 FT BGS, CLAY/GRAVEL                                                                               |
|                                                                                                                                        |
| DZXXTY PT-2 CHEENSCOORSSMELLAD=82pm                                                                                                    |
| W 4 PT BGS WATER IN TRENCH                                                                                                             |
| 2 14PT CLAYGRAVEL                                                                                                                      |
| O XXX                                                                                                                                  |
| A I FELL T-I GREENICH, CLAY/GRAVEL                                                                                                     |
| A N SUCHTOROB PID= O<br>PT3 2000 SOIL SAMPLE WAS WET-                                                                                  |
| T FROM BROKEN PIPE, E' FT                                                                                                              |
| E X PT-4 PT-3 SERAMISH FID=0<br>N SOIL SAMPLE WAS WE'T.                                                                                |
| PERHAPS PERHAD WATER                                                                                                                   |
|                                                                                                                                        |
| P-3 BFT PIP=187 FPM, ODOR                                                                                                              |
| PRINT NAME:                                                                                                                            |
| VIRGUL V BOLIN DATE VIELA                                                                                                              |
| SIGNATURE: Vinglo Balan DATE: VI-7/01 A                                                                                                |

## HAZARDOUS WASTE GENERATOR INSPECTION REPORT

| STID # 1685 FACILITY NAME: BOLINIS | CARBAGE OAKLAND PG. 1 OF 2                               |
|------------------------------------|----------------------------------------------------------|
| SUPPLEMENTAL FORM                  |                                                          |
| MATINIT                            |                                                          |
| PPINTING                           |                                                          |
|                                    |                                                          |
|                                    | X PT-1                                                   |
|                                    |                                                          |
| D-1 No DISCOLORAMONI,              | NO ODORS SET BGS                                         |
| GRAVEL CLAY SI                     | MTIL + PID                                               |
| -                                  | DODORS SHELLA PID, STUBOS                                |
|                                    | COP MELICUM                                              |
|                                    | 2 GREENODDORS SMALL PID 2070                             |
|                                    | & F' BOS CLAY/GRAVIL                                     |
| DZXX P                             | 12 CREEN DOORS SMELLIPID= 92 pm                          |
|                                    | 4 FT BOS, WATER WATER WOH                                |
|                                    | CLAM/SPANIC 1                                            |
| _0                                 |                                                          |
| A to set                           | THE REPORTED BUSENEL                                     |
| Š Ň                                | SUGER REAL STREET                                        |
| 2                                  | FROM PRESSIE TO                                          |
| ¢ ¥ × 5-4                          | SOL SAME AND SALES                                       |
|                                    | AT CTIMERICIAY                                           |
|                                    | - Action Tropole-                                        |
| (54-14) ST                         | D-3 BETCHID: 187 PPM ODOR.<br>SPEELINGLUSS OWN SILTYCLAY |
| PRINT NAME:<br>VIRIAN V 130LIN     | INSPECTED BY                                             |
| SIGNATURE: Jun VPal-               | DATE: 1/1-7/01                                           |
| GEN/SUPP RPT( REV. 7/94) JN9/JECO  |                                                          |