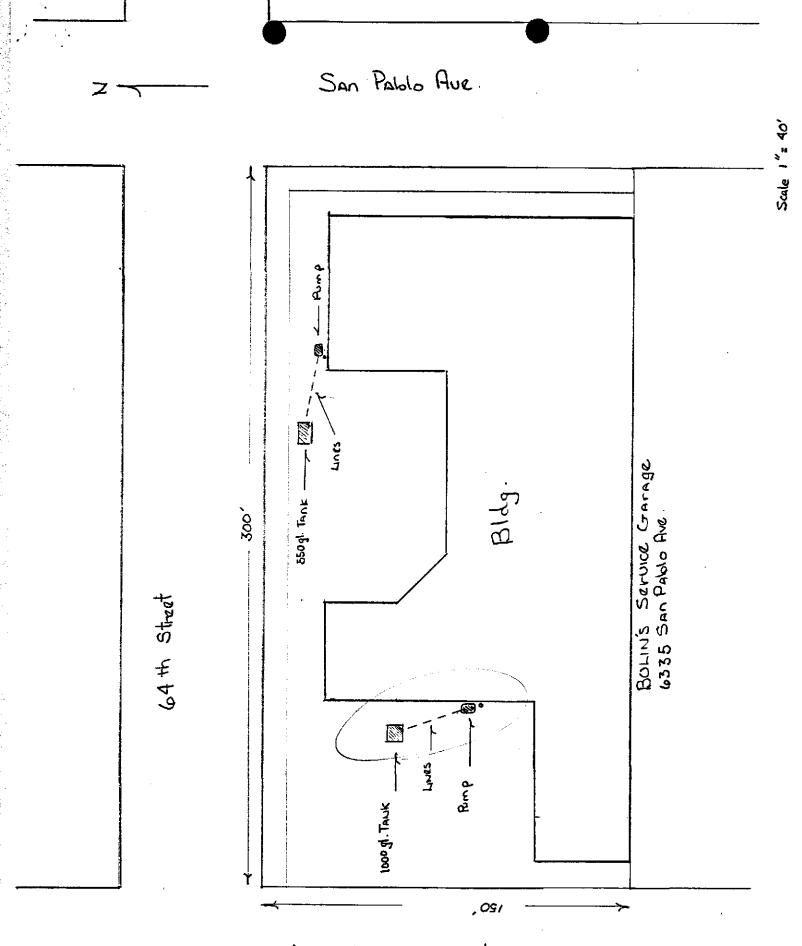

- The workplan must be signed with the stamp of a Registered Geologist (R.G.) or Professional Engineer (P.E.). (See sections 6735, 7835 and 7835.1 of the Business and Professions Code). All interpretations and recommendations shall be conducted and provided in accordance with the Business and Professions Code (standard of conduct for R.G. or P.E.) All work must be conducted by the R.G. or P.E. or under their direct supervision.
- 2) The contractor who will do the overexcavation of the contaminated soil must currently be licensed in "A": General Engineering or "C-12": grading & paving. Additionally, the hazardous substance removal certification is required. Please provide copies of your license and certificate.
- 3) Working with hazardous wastes requires the initial 40 hr. HazWopper training and an annual 8 hr. refresher training. Provide documentation of this training.
- 4) Has the underground tank pipeline from the former 550-gallon tank been removed, or is it going to be removed during the implementation of this workplan?
- 5) Impacted soil will be excavated until the "clean line". The term, "clean line" was not defined in the workplan. Please define your definition of "clean line". What criteria are going to be used to determine the "clean line"?
- 6) The site map identifies the overexcavation will continue until it is under the building. Is this accurate? If not, another site map drawn to scale identifying the proposed limit of the overexcavation and sampling points must be submitted. What provision will there be for the shoring of the existing facility and structure? Note that these provisions need to be certified and stamped by a P.E. per the

A soil sample needs to be collected under the dispenser and pipeline of former 9) tank #2 (1,000 gallon gas). The samples must be tested for the presence of TPH(gas), BTEX, lead, and MTBE. If MTBE is detected, it should be confirmed using EPA method 8260. Currently, the soil to be tested lies below pavement. How will the native soil be accessed under the pipeline and the dispenser? Please have your laboratory identify the test methods they will use to test for TPH(gas), BTEX and lead.