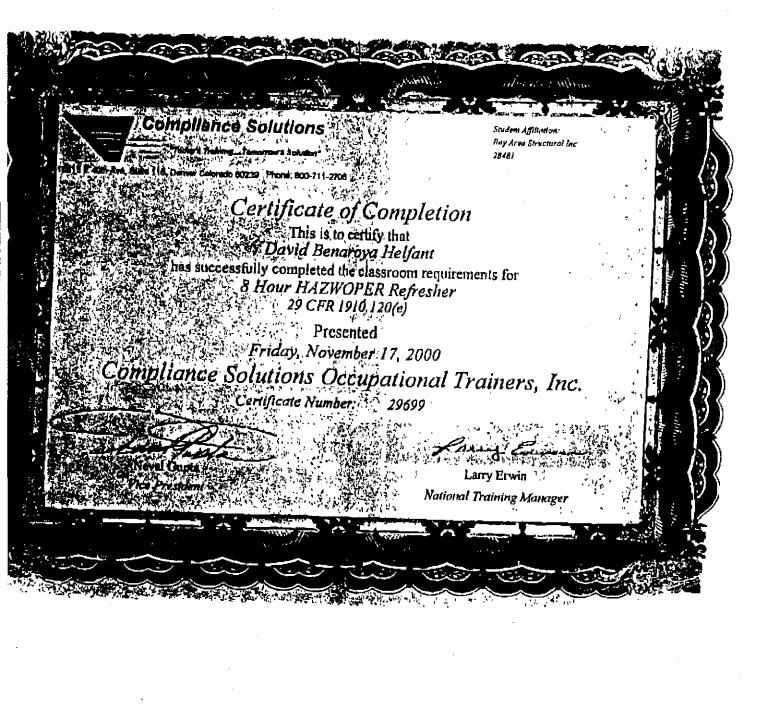

- The workplan must be signed with the stamp of a Registered Geologist (R.G.) or Professional Engineer (P.E.). (See sections 6735, 7835 and 7835.1 of the Business and Professions Code). All interpretations and recommendations shall be conducted and provided in accordance with the Business and Professions Code (standard of conduct for R.G. or P.E.) All work must be conducted by the R.G. or P.E. or under their direct supervision.
- 2) The contractor who will do the overexcavation of the contaminated soil must currently be licensed in "A": General Engineering or "C-12": grading & paving. Additionally, the hazardous substance removal certification is required. Please provide copies of your license and certificate.
- 3) Working with hazardous wastes requires the initial 40 hr. HazWopper training and an annual 8 hr. refresher training. Provide documentation of this training.
- 4) Has the underground tank pipeline from the former 550-gallon tank been removed, or is it going to be removed during the implementation of this workplan?
- 5) Impacted soil will be excavated until the "clean line". The term, "clean line" was not defined in the workplan. Please define your definition of "clean line". What criteria are going to be used to determine the "clean line"?
- 6) The site map identifies the overexcavation will continue until it is under the building. Is this accurate? If not, another site map drawn to scale identifying the proposed limit of the overexcavation and sampling points must be submitted. What provision will there be for the shoring of the existing facility and structure? Note that these provisions need to be certified and stamped by a P.E. per the