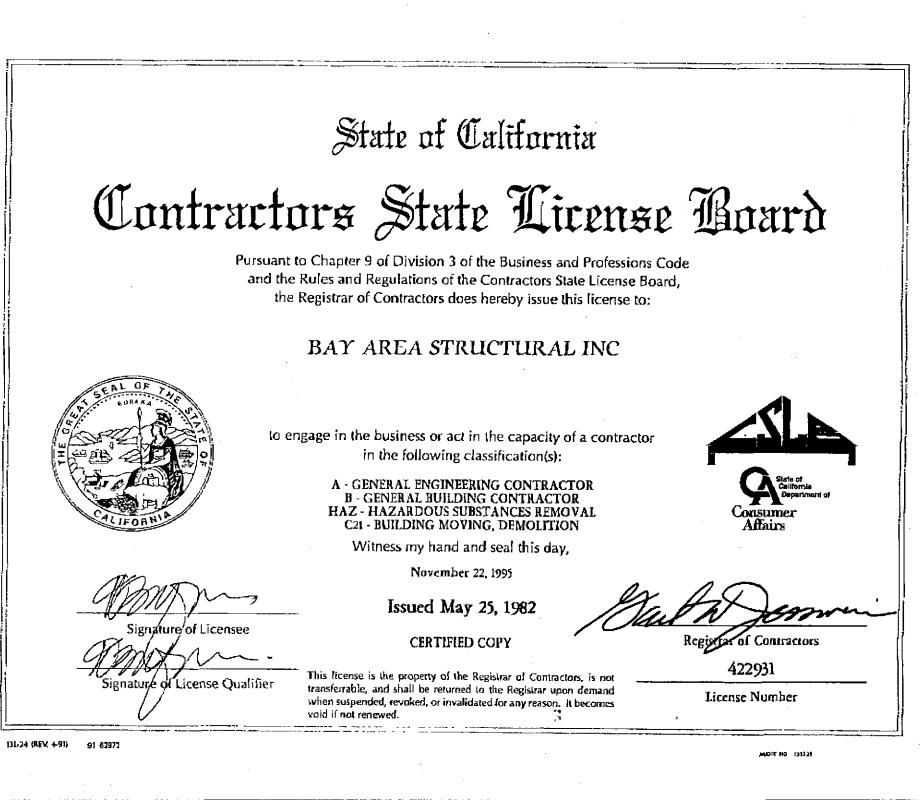

- The workplan must be signed with the stamp of a Registered Geologist (R.G.) or Professional Engineer (P.E.). (See sections 6735, 7835 and 7835.1 of the Business and Professions Code). All interpretations and recommendations shall be conducted and provided in accordance with the Business and Professions Code (standard of conduct for R.G. or P.E.) All work must be conducted by the R.G. or P.E. or under their direct supervision.
- 2) The contractor who will do the overexcavation of the contaminated soil must currently be licensed in "A": General Engineering or "C-12": grading & paving. Additionally, the hazardous substance removal certification is required. Please provide copies of your license and certificate.
- 3) Working with hazardous wastes requires the initial 40 hr. HazWopper training and an annual 8 hr. refresher training. Provide documentation of this training.
- 4) Has the underground tank pipeline from the former 550-gallon tank been removed, or is it going to be removed during the implementation of this workplan?
- 5) Impacted soil will be excavated until the "clean line". The term, "clean line" was not defined in the workplan. Please define your definition of "clean line". What criteria are going to be used to determine the "clean line"?
- 6) The site map identifies the overexcavation will continue until it is under the building. Is this accurate? If not, another site map drawn to scale identifying the proposed limit of the overexcavation and sampling points must be submitted. What provision will there be for the shoring of the existing facility and structure? Note that these provisions need to be certified and stamped by a P.E. per the