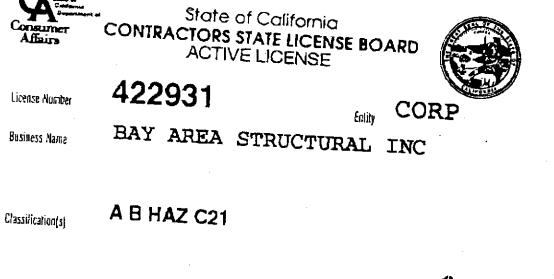

- The workplan must be signed with the stamp of a Registered Geologist (R.G.) or Professional Engineer (P.E.). (See sections 6735, 7835 and 7835.1 of the Business and Professions Code). All interpretations and recommendations shall be conducted and provided in accordance with the Business and Professions Code (standard of conduct for R.G. or P.E.) All work must be conducted by the R.G. or P.E. or under their direct supervision.
- 2) The contractor who will do the overexcavation of the contaminated soil must currently be licensed in "A": General Engineering or "C-12": grading & paving. Additionally, the hazardous substance removal certification is required. Please provide copies of your license and certificate.
- 3) Working with hazardous wastes requires the initial 40 hr. HazWopper training and an annual 8 hr. refresher training. Provide documentation of this training.
- 4) Has the underground tank pipeline from the former 550-gallon tank been removed, or is it going to be removed during the implementation of this workplan?
- 5) Impacted soil will be excavated until the "clean line". The term, "clean line" was not defined in the workplan. Please define your definition of "clean line". What criteria are going to be used to determine the "clean line"?
- 6) The site map identifies the overexcavation will continue until it is under the building. Is this accurate? If not, another site map drawn to scale identifying the proposed limit of the overexcavation and sampling points must be submitted. What provision will there be for the shoring of the existing facility and structure? Note that these provisions need to be certified and stamped by a P.E. per the