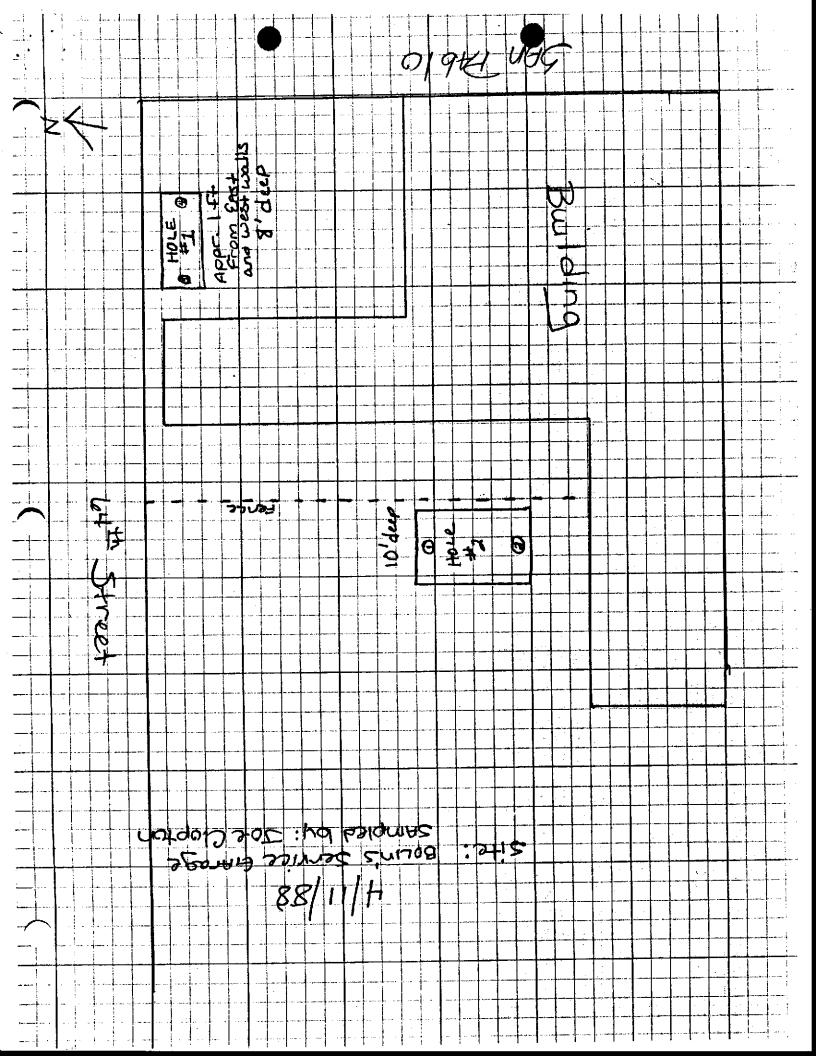

- The workplan must be signed with the stamp of a Registered Geologist (R.G.) or Professional Engineer (P.E.). (See sections 6735, 7835 and 7835.1 of the Business and Professions Code). All interpretations and recommendations shall be conducted and provided in accordance with the Business and Professions Code (standard of conduct for R.G. or P.E.) All work must be conducted by the R.G. or P.E. or under their direct supervision.
- 2) The contractor who will do the overexcavation of the contaminated soil must currently be licensed in "A": General Engineering or "C-12": grading & paving. Additionally, the hazardous substance removal certification is required. Please provide copies of your license and certificate.
- 3) Working with hazardous wastes requires the initial 40 hr. HazWopper training and an annual 8 hr. refresher training. Provide documentation of this training.
- 4) Has the underground tank pipeline from the former 550-gallon tank been removed, or is it going to be removed during the implementation of this workplan?
- 5) Impacted soil will be excavated until the "clean line". The term, "clean line" was not defined in the workplan. Please define your definition of "clean line". What criteria are going to be used to determine the "clean line"?
- 6) The site map identifies the overexcavation will continue until it is under the building. Is this accurate? If not, another site map drawn to scale identifying the proposed limit of the overexcavation and sampling points must be submitted. What provision will there be for the shoring of the existing facility and structure? Note that these provisions need to be certified and stamped by a P.E. per the