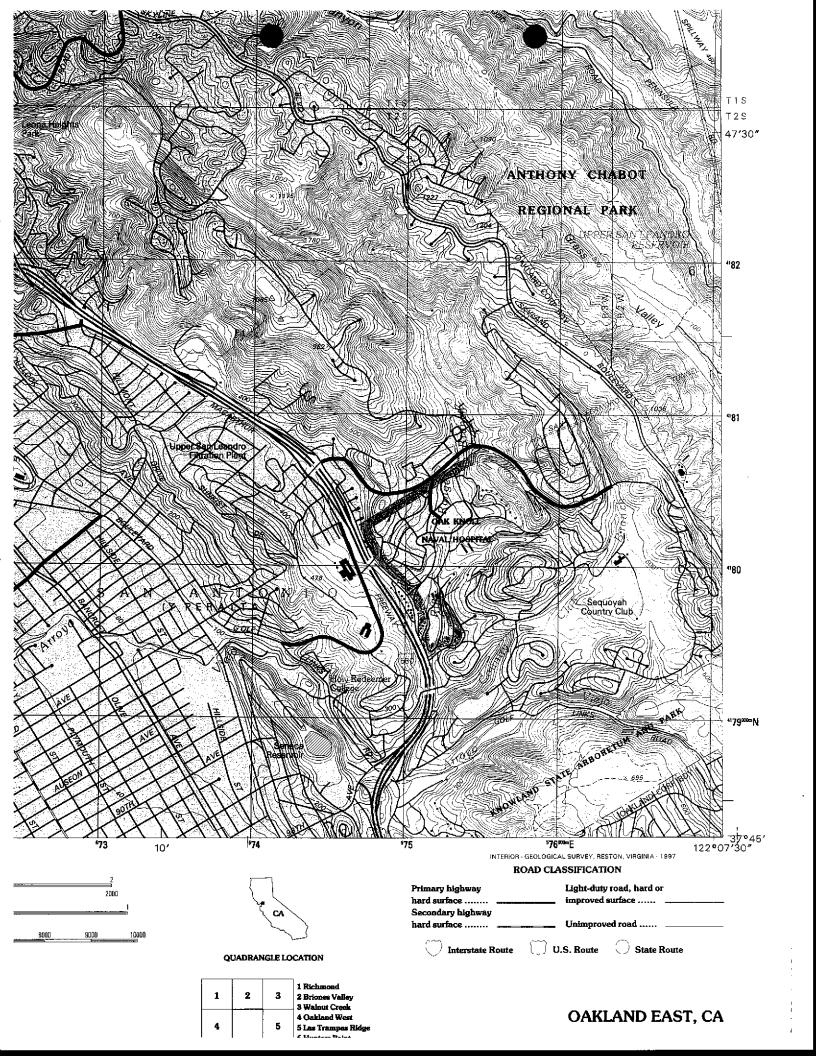

As Mr. Hwang request, we had obtained a copy of USGS map. Based on our review of this map, the nearest surface water to the subject site is Seneca Reservoir which is approximately ¼ of mile from the site.