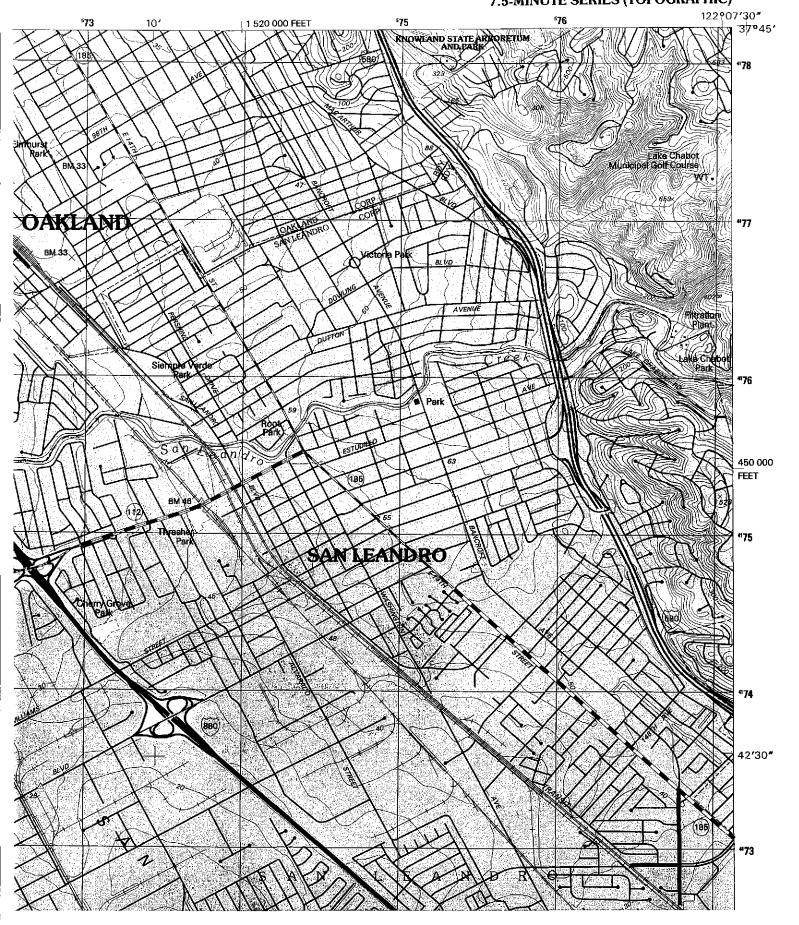

ACE WATER FOR THE PROPERTY

Located at 2740 98th Avenue, in Oakland, California

Dear Ms. Faraji:

This letter is in response to the request of Mr. Don Hwang with Alameda County Health Care Services Agency-Environmental Health Services (ACHCSA-EHS) for the property located at 2740 98th Avenue, in Oakland, California.

As Mr. Hwang request, we had obtained a copy of USGS map. Based on our review of this map, the nearest surface water to the subject site is Seneca Reservoir which is approximately ¼ of mile from the site.

Should you have any questions or require additional information, please feel free to contact our office at (408) 297-1500

Sincerely,

ENVIRO SOIL TECH CONSULTANTS

FRANK HAMEDI-FARD GENERAL MANAGER





## SAN LEANDRO QUADRANGLE CALIFORNIA 7.5-MINUTE SERIES (TOPOGRAPHIC)