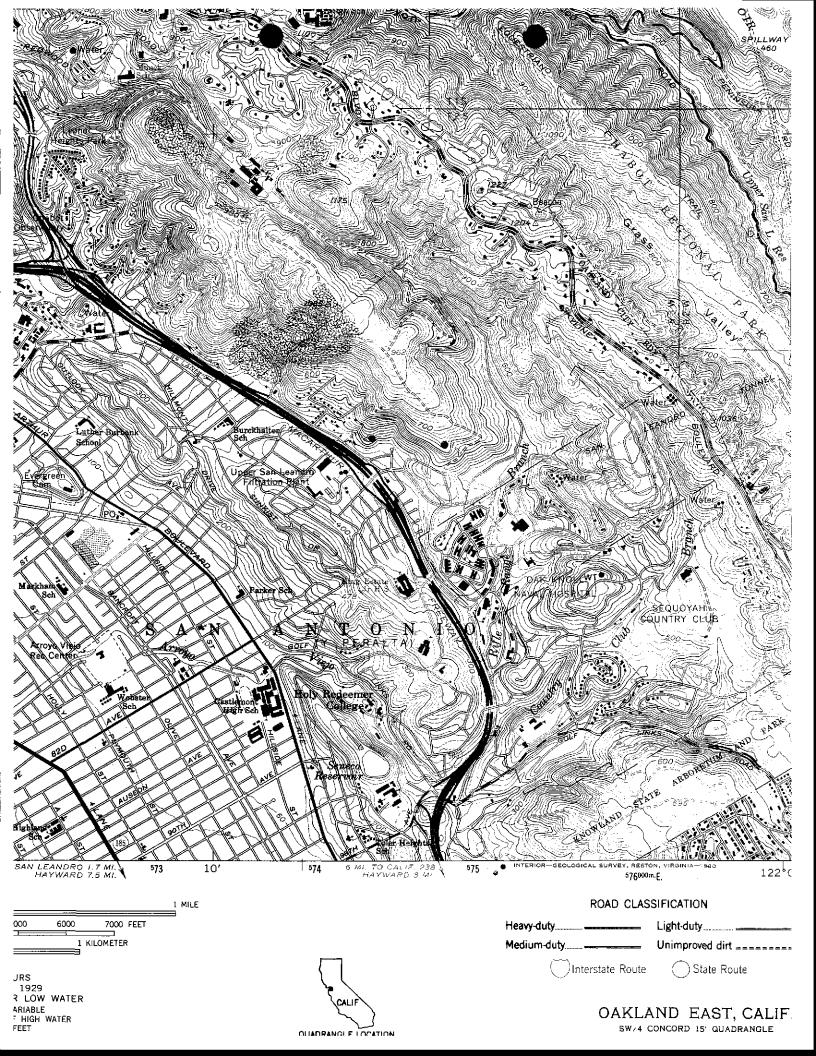

As Mr. Hwang request, we had obtained a copy of USGS map. Based on our review of this map, the nearest surface water to the subject site is Seneca Reservoir which is approximately ¼ of mile from the site.