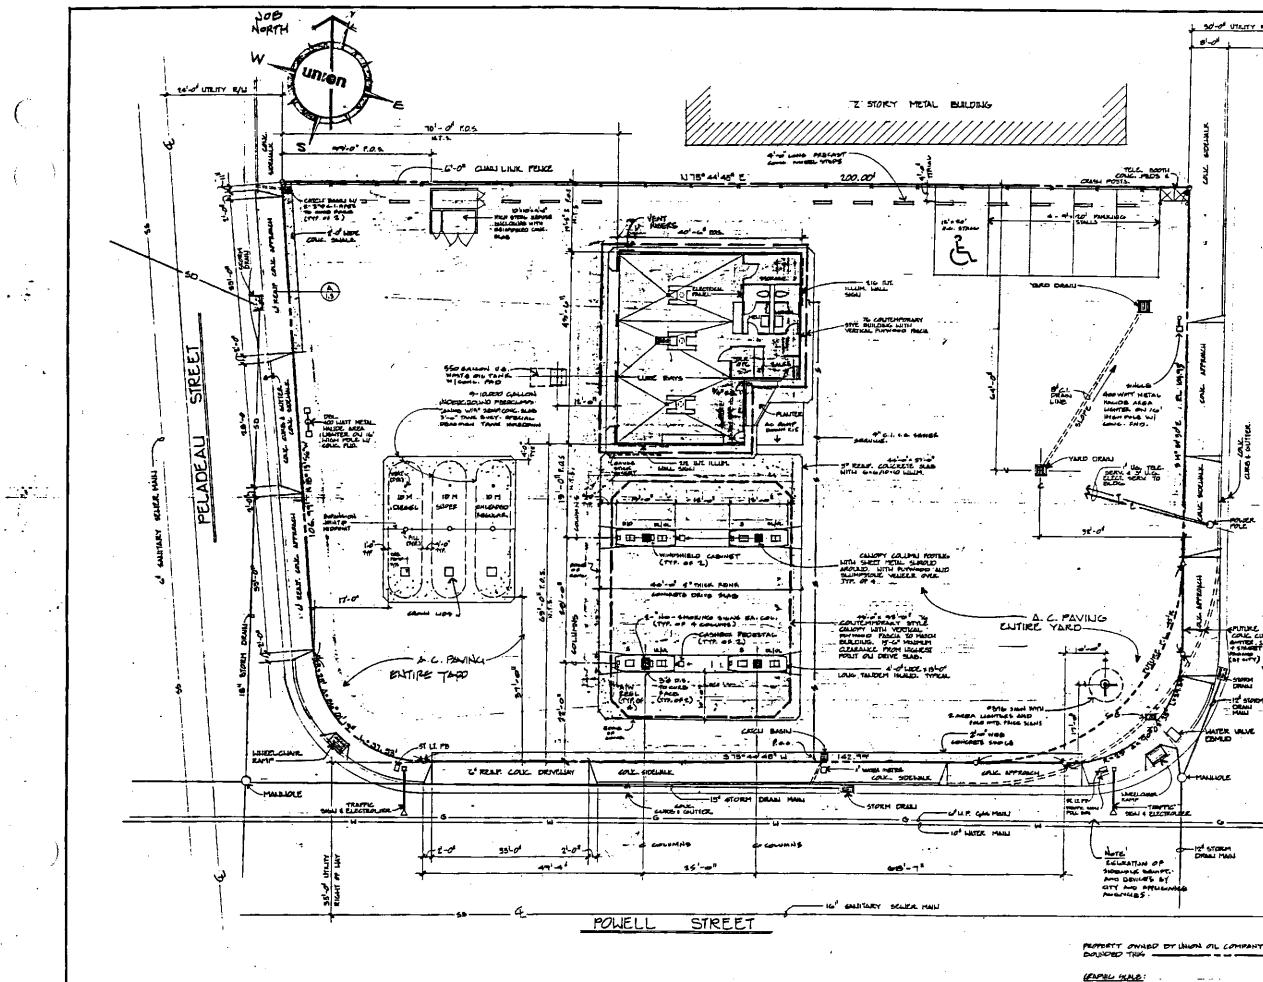

i

i

1 . . . . .

SO-OF UTILITY RIGHT OF HAY الار- ال 22'-0<sup>11</sup> Ы 5 STRE 100 ļ :0 PALL ดี WESTERN REGION DUX: COLC CURP COLC CURP ANTINE, SHA + STANET H (at sere) #9532 3 STORM. 33 Store # 253737 COMID 7/27/79 Date: 3737 Code: CEN Unit# \_Color 🗋 Description: GEN HERAHGE MENT 12<sup>4</sup> STORM DRALL MAIN 6.7.88 0400 00000 00000 8.15-82 45 5467 046. 7. 6-81 FINAHISED FOR DIO G.15 BI KEVISED FOR BUILDING TELMI GENERAL ARRANGEMENT SERVICE STATION # 3737 1400 PONGU STREET & HOWIS STREET EMERTVILLE. LALIFORNIA ودهورون او منووجان این مورد. محمول میشون ا បារភាព COMPLETION DATE: DEC. 1980 PETROLEUM ENER. \_\_5T\_\_ \_\_\_\_<u>l'=leel</u>\_\_ 7-21-19