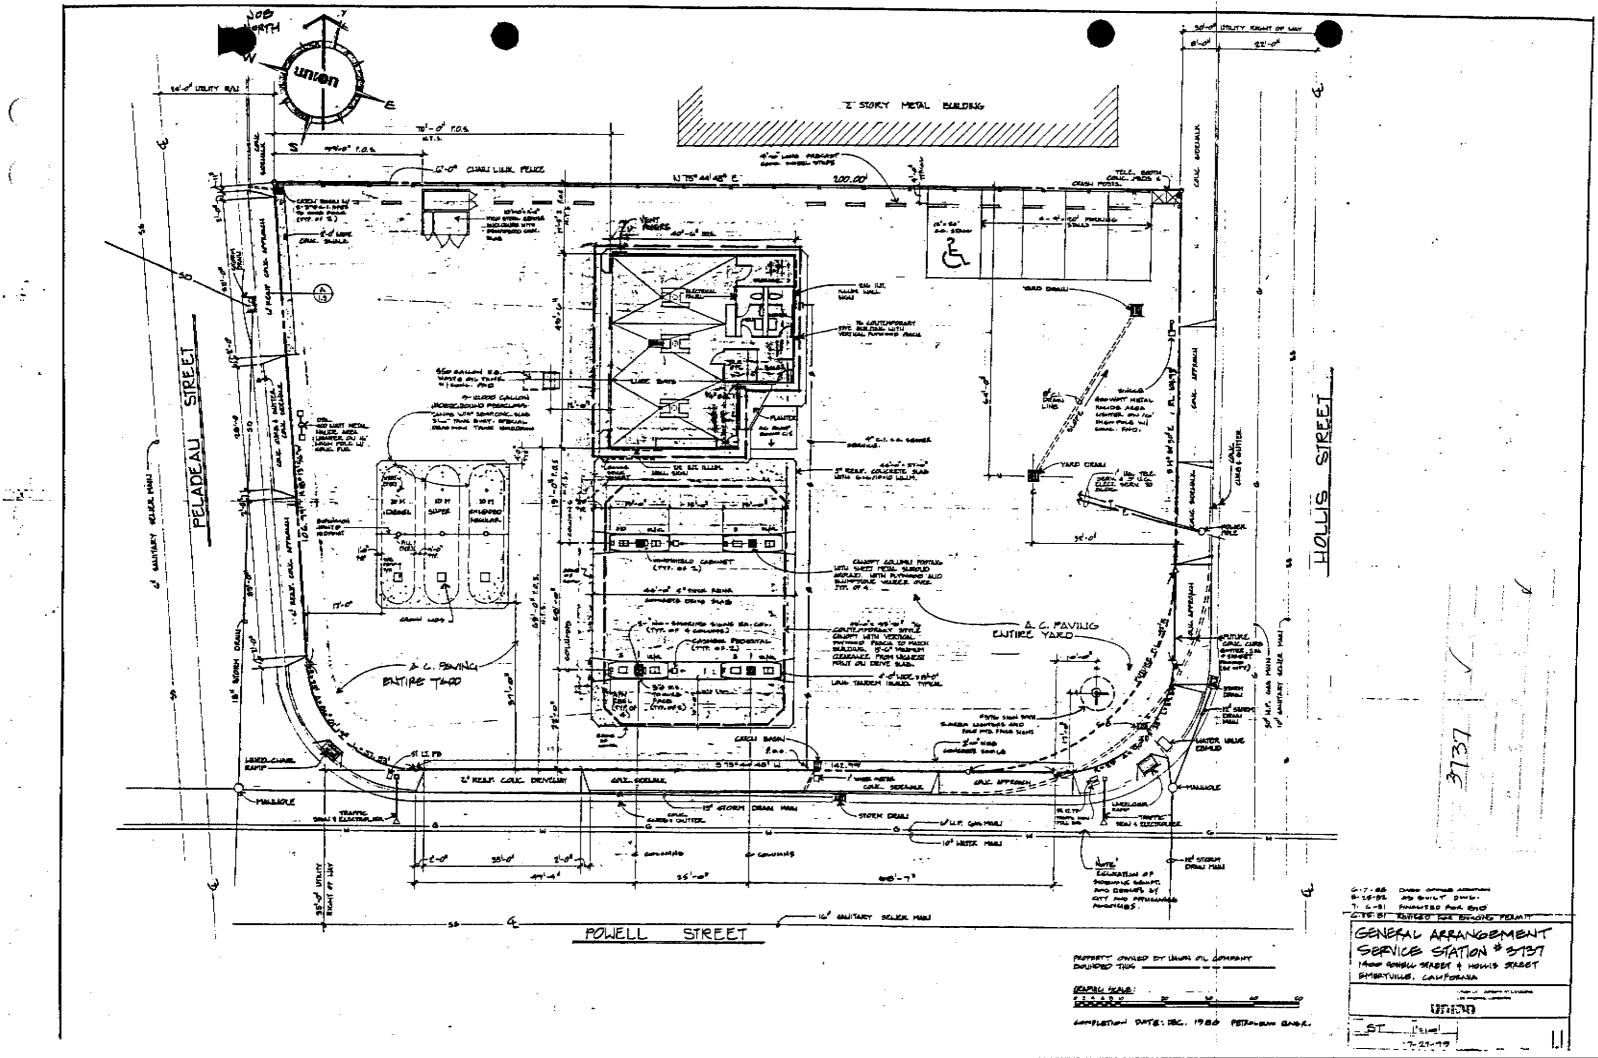

i

i

1 . . . . .

SO-OF UTILITY RIGHT OF HAY الار- ال 22'-0<sup>11</sup> Ы 5 STRE 100 ļ :0 PALL ดี WESTERN REGION DUX: COLC CURP COLC CURP ANTINE, SHA + STANET H (at sere) #9532 3 STORM. 33 Store # 253737 COMID 7/27/79 Date: 3737 Code: CEN Unit# \_Color 🗋 Description: GEN HERAHGE MENT 12<sup>4</sup> STORM DRALL MAIN 6.7.88 0400 00000 00000 8.15-82 45 5467 046. 7. 6-81 FINAHISED FOR DIO G.15 BI KEVISED FOR BUILDING TELMI GENERAL ARRANGEMENT SERVICE STATION # 3737 1400 PONGU STREET & HOWIS STREET EMERTVILLE. LALIFORNIA ودهورون او منووجان این مورد. محمول میشون ا បារភាព COMPLETION DATE: DEC. 1980 PETROLEUM ENER. \_\_5T\_\_ \_\_\_\_<u>l'=leel</u>\_\_ 7-21-19