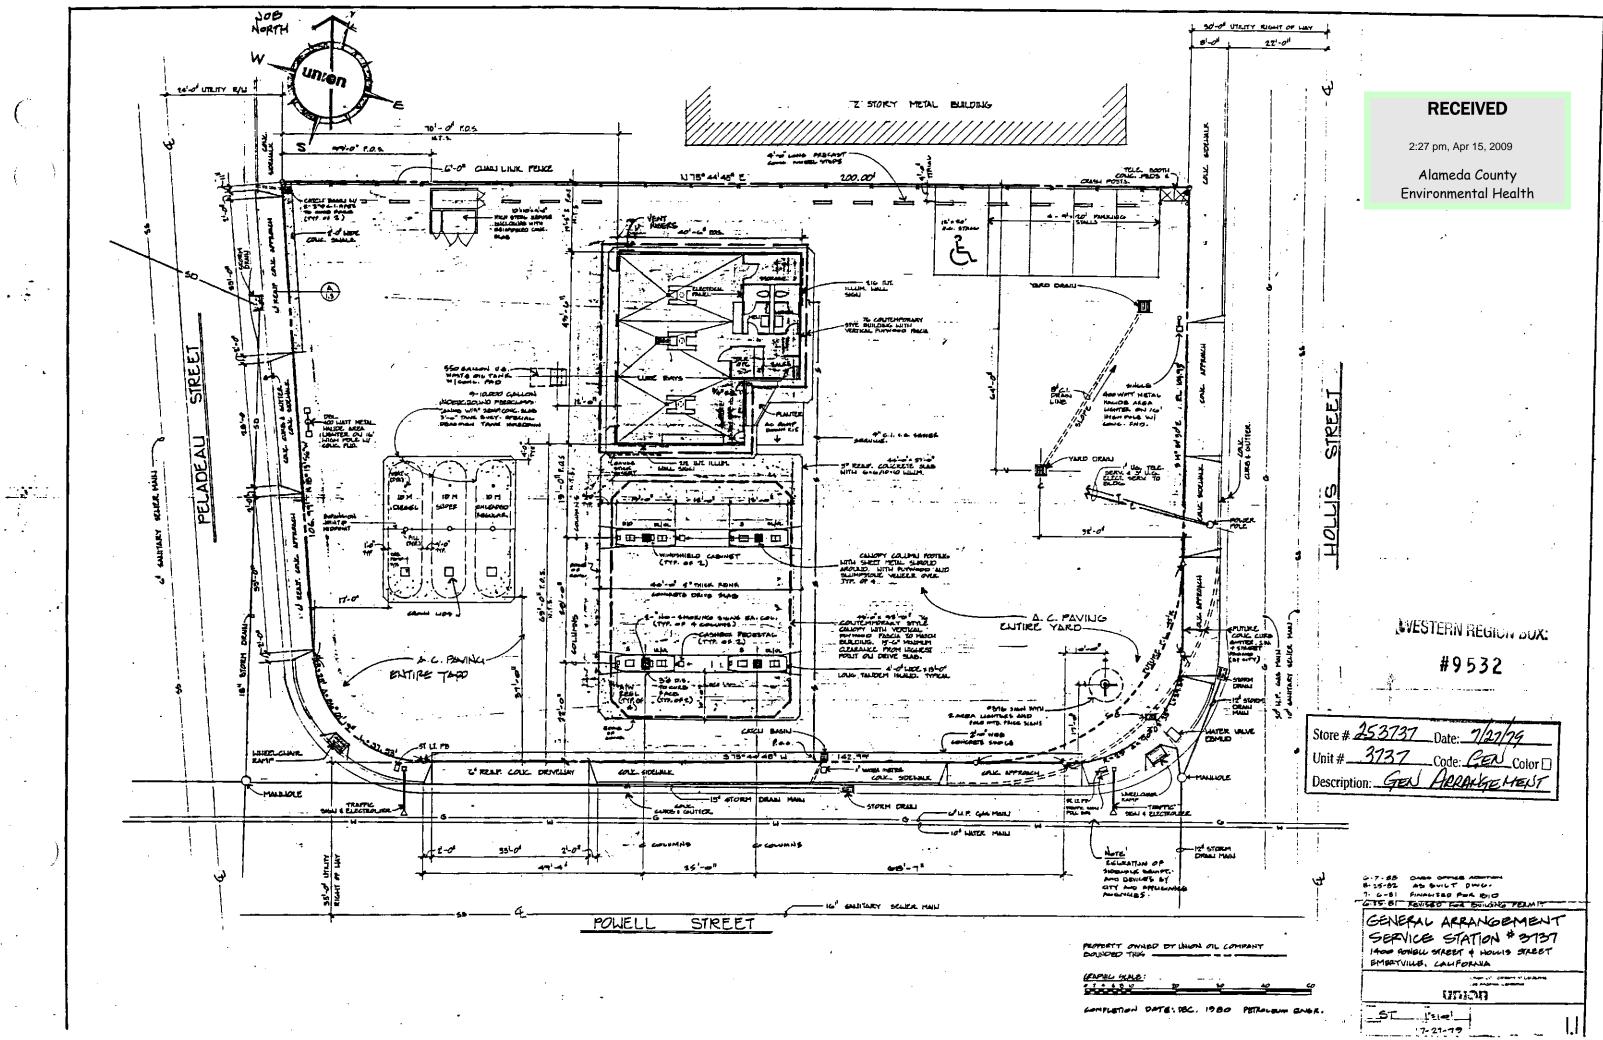

i

i

1 . . . . .

SO-OF UTILITY RIGHT OF HAY الار- ال 22'-0<sup>11</sup> Ы 5 STRE 100 ļ :0 PALL ดี WESTERN REGION DUX: COLC CURP COLC CURP ANTINE, SHA + STANET H (at sere) #9532 3 STORM. 33 Store # 253737 COMID 7/27/79 Date: 3737 Code: CEN Unit# \_Color 🗋 Description: GEN HERAHGE MENT 12<sup>4</sup> STORM DRALL MAIN 6.7.88 0400 00000 00000 8.15-82 45 5467 046. 7. 6-81 FINAHISED FOR DIO G.15 BI KEVISED FOR BUILDING TELMI GENERAL ARRANGEMENT SERVICE STATION # 3737 1400 PONGU STREET & HOWIS STREET EMERTVILLE. LALIFORNIA ودهورون او منووجان این مورد. محمول میشون ا បារភាព COMPLETION DATE: DEC. 1980 PETROLEUM ENER. \_\_5T\_\_ \_\_\_\_<u>l'=leel</u>\_\_ 7-21-19