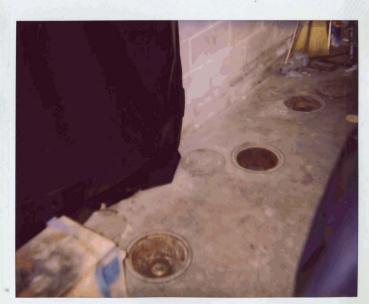

Dear Mr. DeWolfe:

This letter confirms the closure of ten underground storage tanks at the referenced site. Five underground storage tanks (1 -2,000 gallon solvent and 4 -1,000 gallon solvent) located inside the building were closed in-place on August 4, 1994 and five underground storage tanks (1 -2,000 gallon and 4 -1,000 gallon) located outside the building (in the work & test area) were removed in December 27, 1994. These tanks were removed and/or closed place under our department's oversight.

On June 27, 1992, three shallow groundwater monitoring wells (MW-1, MW-2 and MW-3) were installed at the subject site. Soil samples collected from the borings showed contamination as high as 1,800 ppm TPH gasoline, 3,000 ppm TPH diesel, 2,400 ppm kerosene, 2,100 ppm mineral spirits, 41 ppm methyl ethyl ketone, 4.9 ppm 720 ppb dicholoroethene, 31,000 ppb methyl isobutyl ketone, 96 ppb benzene, tetrachloroethene, 420 ppb trichloroethene, 19,000 ppb toluene, 960 ppb ethyl benzene and 8,000 ppb xylene. Groundwater samples collected from the wells found contaminants up to 9,300 ppb TPH gasoline, 20,000 ppb TPH diesel, 20,000 ppb kerosene, 21,000 ppb mineral spirits, 3.8 ppb benzene, 3,600 ppb toluene, 69 ppb ethyl benzene 1,880 ppb xylene, 28 ppb oil & grease, 980 ppb carbon tetrachloride, 480 ppb dichloroethane, 630 ppb tetrachloroethene, 2,200 dichloroethene, trichloroethane, 300 ppb trichloroethene and 46 ppb vinyl chloride.