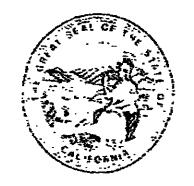

Dear Mr. DeWolfe:

This letter confirms the closure of ten underground storage tanks at the referenced site. Five underground storage tanks (1 -2,000 gallon solvent and 4 -1,000 gallon solvent) located inside the building were closed in-place on August 4, 1994 and five underground storage tanks (1 -2,000 gallon and 4 -1,000 gallon) located outside the building (in the work & test area) were removed in December 27, 1994. These tanks were removed and/or closed place under our department's oversight.

On June 27, 1992, three shallow groundwater monitoring wells (MW-1, MW-2 and MW-3) were installed at the subject site. Soil samples collected from the borings showed contamination as high as 1,800 ppm TPH gasoline, 3,000 ppm TPH diesel, 2,400 ppm kerosene, 2,100 ppm mineral spirits, 41 ppm methyl ethyl ketone, 4.9 ppm 720 ppb dicholoroethene, 31,000 ppb methyl isobutyl ketone, 96 ppb benzene, tetrachloroethene, 420 ppb trichloroethene, 19,000 ppb toluene, 960 ppb ethyl benzene and 8,000 ppb xylene. Groundwater samples collected from the wells found contaminants up to 9,300 ppb TPH gasoline, 20,000 ppb TPH diesel, 20,000 ppb kerosene, 21,000 ppb mineral spirits, 3.8 ppb benzene, 3,600 ppb toluene, 69 ppb ethyl benzene 1,880 ppb xylene, 28 ppb oil & grease, 980 ppb carbon tetrachloride, 480 ppb dichloroethane, 630 ppb tetrachloroethene, 2,200 dichloroethene, trichloroethane, 300 ppb trichloroethene and 46 ppb vinyl chloride.