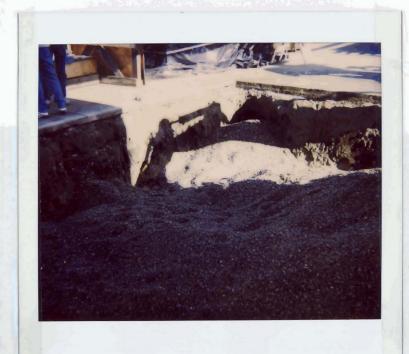

Dear Mr. DeWolfe:

This letter confirms the closure of ten underground storage tanks at the referenced site. Five underground storage tanks (1 -2,000 gallon solvent and 4 -1,000 gallon solvent) located inside the building were closed in-place on August 4, 1994 and five underground storage tanks (1 -2,000 gallon and 4 -1,000 gallon) located outside the building (in the work & test area) were removed in December 27, 1994. These tanks were removed and/or closed place under our department's oversight.

Physical evidence collected during the tanks' removal (apparent holes in some of the tanks, corrosion, etc.) indicates that the former tanks had leaked at the site. Further site characterization and investigation is required to determine the vertical and lateral extent of the contamination at the subject property.