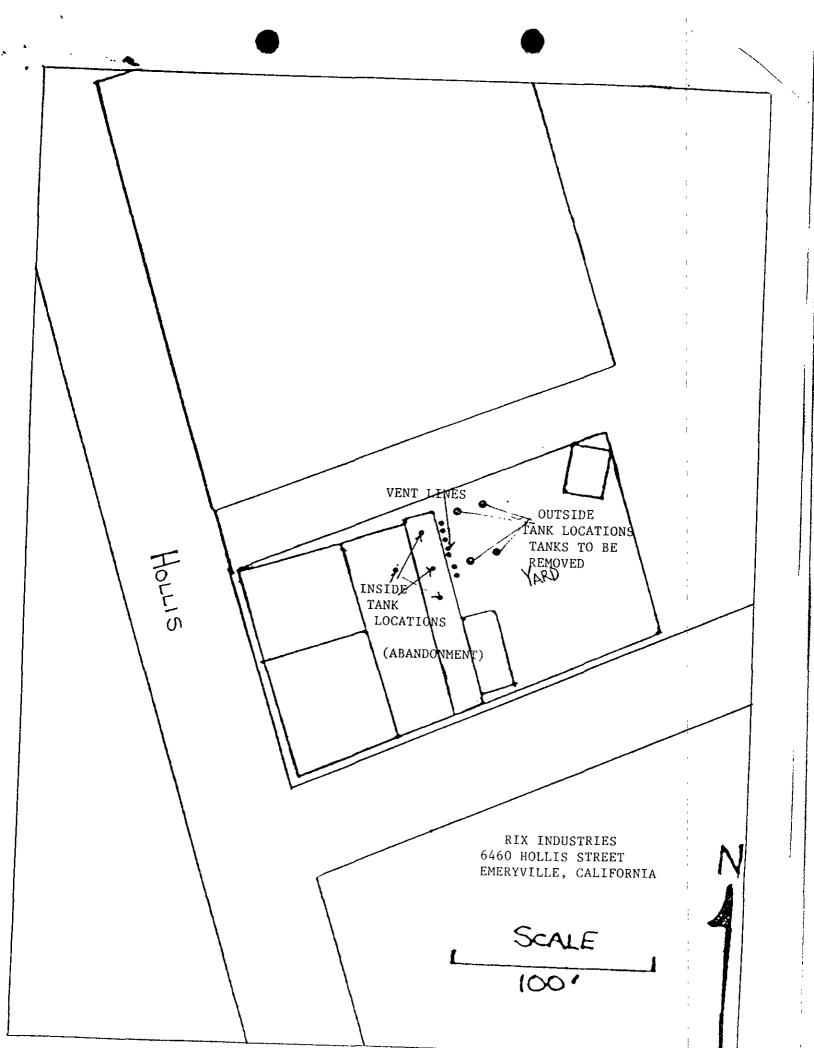

Review of the previous reports submitted to this agency showed that the former ten underground storage tanks (USTs) at the site had been either removed (12/27/94) or closed-in-place (8/4/94). It appeared that source removal (criteria #1 listed above) had been conducted at the site. Three shallow groundwater monitoring wells were installed at the site in July 1992 and all the wells detected concentrations of petroleum hydrocarbons, solvents and volatile organic compounds. Eight groundwater sampling events were conducted since 7/92 and recent sampling of the wells still showed concentrations of contaminants mentioned above.

Dear Mr. DeWolfe:

This letter confirms the closure of ten underground storage tanks at the referenced site. Five underground storage tanks (1 -2,000 gallon solvent and 4 -1,000 gallon solvent) located inside the building were closed in-place on August 4, 1994 and five underground storage tanks (1 -2,000 gallon and 4 -1,000 gallon) located outside the building (in the work & test area) were removed in December 27, 1994. These tanks were removed and/or closed place under our department's oversight.

On June 27, 1992, three shallow groundwater monitoring wells (MW-1, MW-2 and MW-3) were installed at the subject site. Soil samples collected from the borings showed contamination as high as 1,800 ppm TPH gasoline, 3,000 ppm TPH diesel, 2,400 ppm kerosene, 2,100 ppm mineral spirits, 41 ppm methyl ethyl ketone, 4.9 ppm 720 ppb dicholoroethene, 31,000 ppb methyl isobutyl ketone, 96 ppb benzene, tetrachloroethene, 420 ppb trichloroethene, 19,000 ppb toluene, 960 ppb ethyl benzene and 8,000 ppb xylene. Groundwater samples collected from the wells found contaminants up to 9,300 ppb TPH gasoline, 20,000 ppb TPH diesel, 20,000 ppb kerosene, 21,000 ppb mineral spirits, 3.8 ppb benzene, 3,600 ppb toluene, 69 ppb ethyl benzene 1,880 ppb xylene, 28 ppb oil & grease, 980 ppb carbon tetrachloride, 480 ppb dichloroethane, 630 ppb tetrachloroethene, 2,200 dichloroethene, trichloroethane, 300 ppb trichloroethene and 46 ppb vinyl chloride.