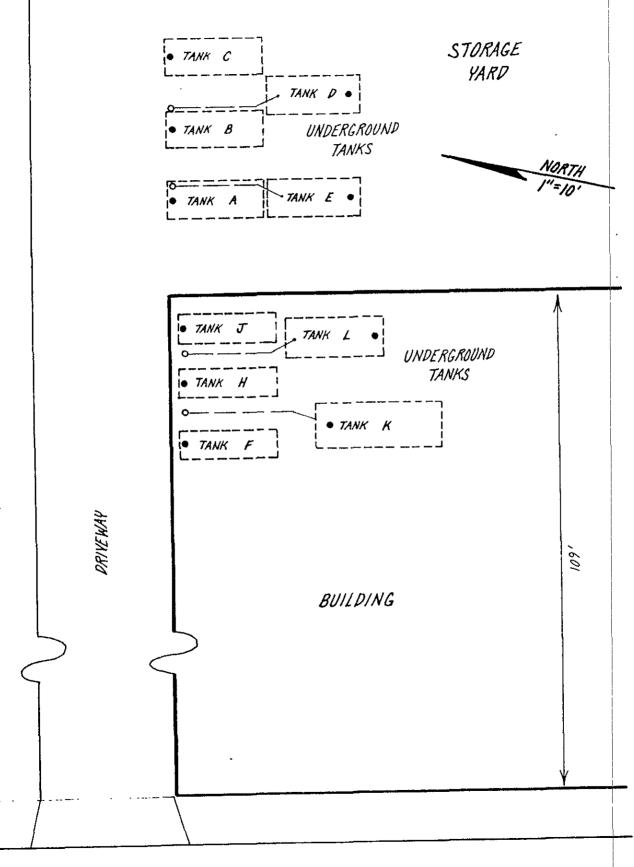

Review of the previous reports submitted to this agency showed that the former ten underground storage tanks (USTs) at the site had been either removed (12/27/94) or closed-in-place (8/4/94). It appeared that source removal (criteria #1 listed above) had been conducted at the site. Three shallow groundwater monitoring wells were installed at the site in July 1992 and all the wells detected concentrations of petroleum hydrocarbons, solvents and volatile organic compounds. Eight groundwater sampling events were conducted since 7/92 and recent sampling of the wells still showed concentrations of contaminants mentioned above.

Dear Mr. DeWolfe:

This letter confirms the closure of ten underground storage tanks at the referenced site. Five underground storage tanks (1 -2,000 gallon solvent and 4 -1,000 gallon solvent) located inside the building were closed in-place on August 4, 1994 and five underground storage tanks (1 -2,000 gallon and 4 -1,000 gallon) located outside the building (in the work & test area) were removed in December 27, 1994. These tanks were removed and/or closed place under our department's oversight.

On June 27, 1992, three shallow groundwater monitoring wells (MW-1, MW-2 and MW-3) were installed at the subject site. Soil samples collected from the borings showed contamination as high as 1,800 ppm TPH gasoline, 3,000 ppm TPH diesel, 2,400 ppm kerosene, 2,100 ppm mineral spirits, 41 ppm methyl ethyl ketone, 4.9 ppm 720 ppb dicholoroethene, 31,000 ppb methyl isobutyl ketone, 96 ppb benzene, tetrachloroethene, 420 ppb trichloroethene, 19,000 ppb toluene, 960 ppb ethyl benzene and 8,000 ppb xylene. Groundwater samples collected from the wells found contaminants up to 9,300 ppb TPH gasoline, 20,000 ppb TPH diesel, 20,000 ppb kerosene, 21,000 ppb mineral spirits, 3.8 ppb benzene, 3,600 ppb toluene, 69 ppb ethyl benzene 1,880 ppb xylene, 28 ppb oil & grease, 980 ppb carbon tetrachloride, 480 ppb dichloroethane, 630 ppb tetrachloroethene, 2,200 dichloroethene, trichloroethane, 300 ppb trichloroethene and 46 ppb vinyl chloride.