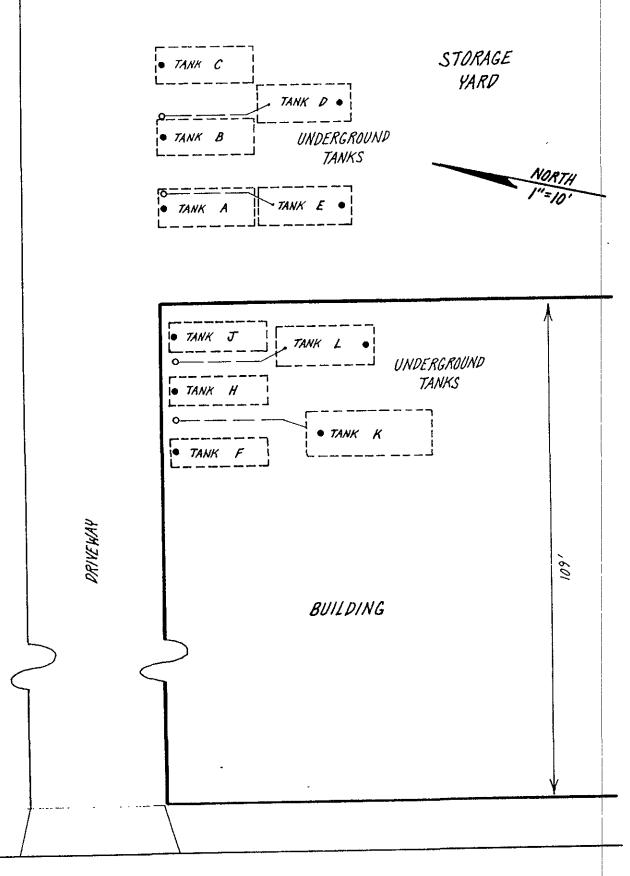

Review of the previous reports submitted to this agency showed that the former ten underground storage tanks (USTs) at the site had been either removed (12/27/94) or closed-in-place (8/4/94). It appeared that source removal (criteria #1 listed above) had been conducted at the site. Three shallow groundwater monitoring wells were installed at the site in July 1992 and all the wells detected concentrations of petroleum hydrocarbons, solvents and volatile organic compounds. Eight groundwater sampling events were conducted since 7/92 and recent sampling of the wells still showed concentrations of contaminants mentioned above.

Dear Mr. DeWolfe:

This letter confirms the closure of ten underground storage tanks at the referenced site. Five underground storage tanks (1 -2,000 gallon solvent and 4 -1,000 gallon solvent) located inside the building were closed in-place on August 4, 1994 and five underground storage tanks (1 -2,000 gallon and 4 -1,000 gallon) located outside the building (in the work & test area) were removed in December 27, 1994. These tanks were removed and/or closed place under our department's oversight.

On June 27, 1992, three shallow groundwater monitoring wells (MW-1, MW-2 and MW-3) were installed at the subject site. Soil samples collected from the borings showed contamination as high as 1,800 ppm TPH gasoline, 3,000 ppm TPH diesel, 2,400 ppm kerosene, 2,100 ppm mineral spirits, 41 ppm methyl ethyl ketone, 4.9 ppm 720 ppb dicholoroethene, 31,000 ppb methyl isobutyl ketone, 96 ppb benzene, tetrachloroethene, 420 ppb trichloroethene, 19,000 ppb toluene, 960 ppb ethyl benzene and 8,000 ppb xylene. Groundwater samples collected from the wells found contaminants up to 9,300 ppb TPH gasoline, 20,000 ppb TPH diesel, 20,000 ppb kerosene, 21,000 ppb mineral spirits, 3.8 ppb benzene, 3,600 ppb toluene, 69 ppb ethyl benzene 1,880 ppb xylene, 28 ppb oil & grease, 980 ppb carbon tetrachloride, 480 ppb dichloroethane, 630 ppb tetrachloroethene, 2,200 dichloroethene, trichloroethane, 300 ppb trichloroethene and 46 ppb vinyl chloride.