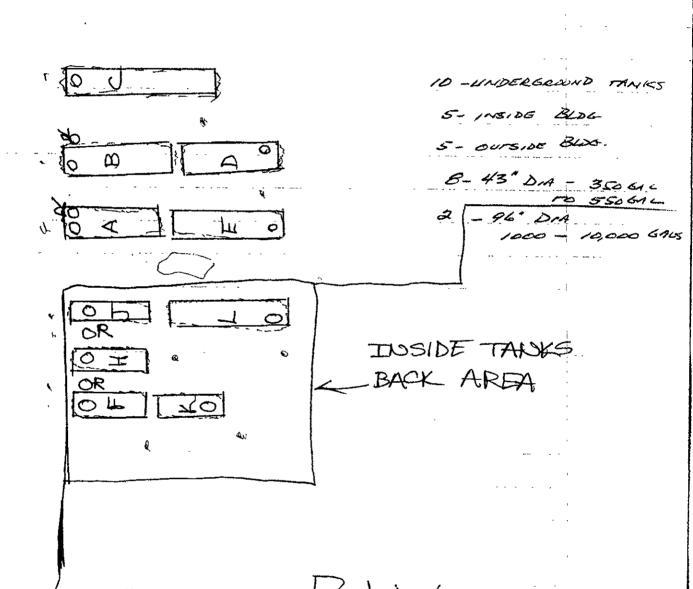

Review of the previous reports submitted to this agency showed that the former ten underground storage tanks (USTs) at the site had been either removed (12/27/94) or closed-in-place (8/4/94). It appeared that source removal (criteria #1 listed above) had been conducted at the site. Three shallow groundwater monitoring wells were installed at the site in July 1992 and all the wells detected concentrations of petroleum hydrocarbons, solvents and volatile organic compounds. Eight groundwater sampling events were conducted since 7/92 and recent sampling of the wells still showed concentrations of contaminants mentioned above.

Dear Mr. DeWolfe:

This letter confirms the closure of ten underground storage tanks at the referenced site. Five underground storage tanks (1 -2,000 gallon solvent and 4 -1,000 gallon solvent) located inside the building were closed in-place on August 4, 1994 and five underground storage tanks (1 -2,000 gallon and 4 -1,000 gallon) located outside the building (in the work & test area) were removed in December 27, 1994. These tanks were removed and/or closed place under our department's oversight.