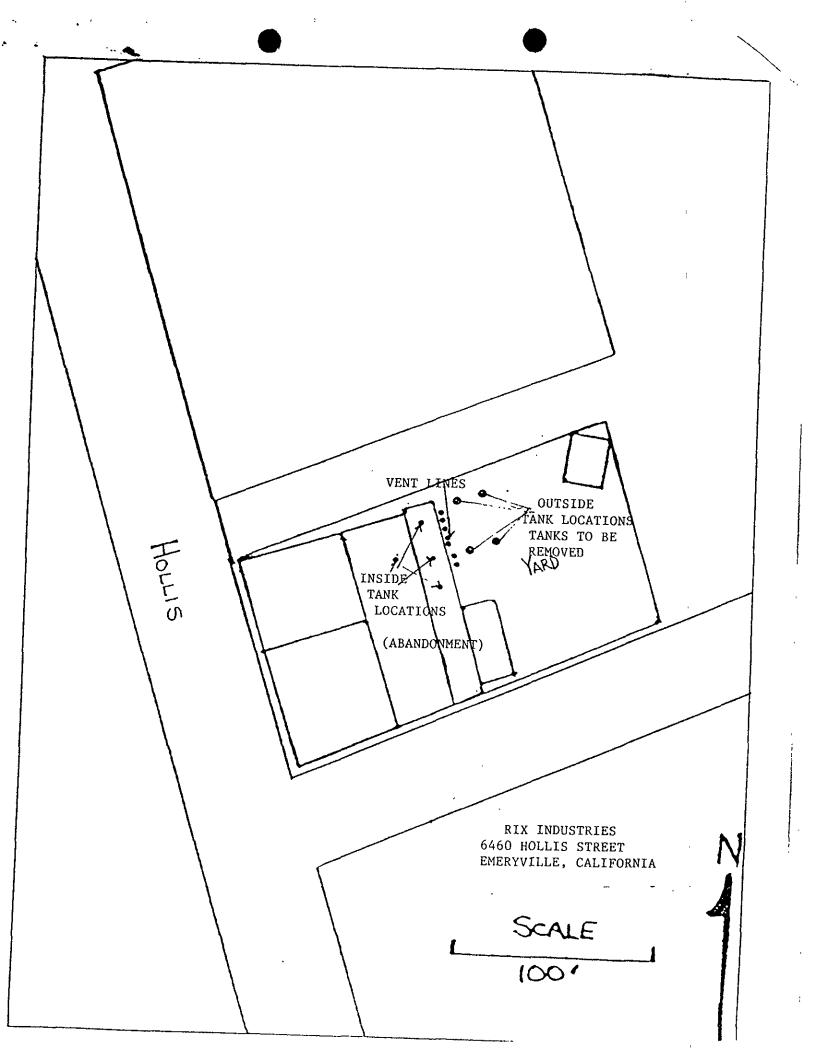

Dear Mr. DeWolfe:

This letter confirms the closure of ten underground storage tanks at the referenced site. Five underground storage tanks (1 -2,000 gallon solvent and 4 -1,000 gallon solvent) located inside the building were closed in-place on August 4, 1994 and five underground storage tanks (1 -2,000 gallon and 4 -1,000 gallon) located outside the building (in the work & test area) were removed in December 27, 1994. These tanks were removed and/or closed place under our department's oversight.

On June 27, 1992, three shallow groundwater monitoring wells (MW-1, MW-2 and MW-3) were installed at the subject site. Soil samples collected from the borings showed contamination as high as 1,800 ppm TPH gasoline, 3,000 ppm TPH diesel, 2,400 ppm kerosene, 2,100 ppm mineral spirits, 41 ppm methyl ethyl ketone, 4.9 ppm 720 ppb dicholoroethene, 31,000 ppb methyl isobutyl ketone, 96 ppb benzene, tetrachloroethene, 420 ppb trichloroethene, 19,000 ppb toluene, 960 ppb ethyl benzene and 8,000 ppb xylene. Groundwater samples collected from the wells found contaminants up to 9,300 ppb TPH gasoline, 20,000 ppb TPH diesel, 20,000 ppb kerosene, 21,000 ppb mineral spirits, 3.8 ppb benzene, 3,600 ppb toluene, 69 ppb ethyl benzene 1,880 ppb xylene, 28 ppb oil & grease, 980 ppb carbon tetrachloride, 480 ppb dichloroethane, 630 ppb tetrachloroethene, 2,200 dichloroethene, trichloroethane, 300 ppb trichloroethene and 46 ppb vinyl chloride.