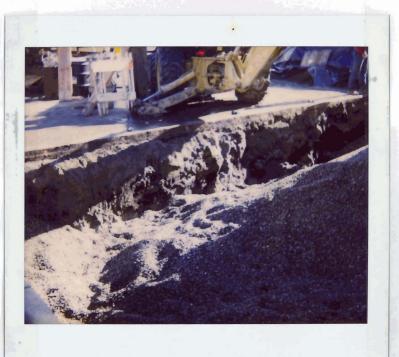

Review of the previous reports submitted to this agency showed that the former ten underground storage tanks (USTs) at the site had been either removed (12/27/94) or closed-in-place (8/4/94). It appeared that source removal (criteria #1 listed above) had been conducted at the site. Three shallow groundwater monitoring wells were installed at the site in July 1992 and all the wells detected concentrations of petroleum hydrocarbons, solvents and volatile organic compounds. Eight groundwater sampling events were conducted since 7/92 and recent sampling of the wells still showed concentrations of contaminants mentioned above.

Dear Mr. DeWolfe:

This letter confirms the closure of ten underground storage tanks at the referenced site. Five underground storage tanks (1 -2,000 gallon solvent and 4 -1,000 gallon solvent) located inside the building were closed in-place on August 4, 1994 and five underground storage tanks (1 -2,000 gallon and 4 -1,000 gallon) located outside the building (in the work & test area) were removed in December 27, 1994. These tanks were removed and/or closed place under our department's oversight.

Physical evidence collected during the tanks' removal (apparent holes in some of the tanks, corrosion, etc.) indicates that the former tanks had leaked at the site. Further site characterization and investigation is required to determine the vertical and lateral extent of the contamination at the subject property.