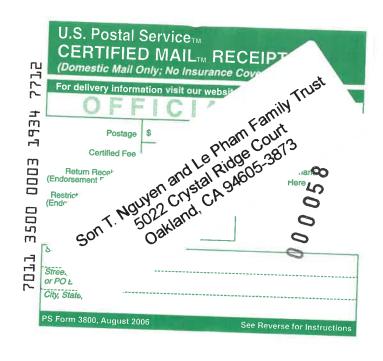

#### Track Another Package +

**Tracking Number:** 70113500000319347712

Your item has been delivered to the original sender at 11:14 am on February 23, 2018 in ALAMEDA, CA 94502.