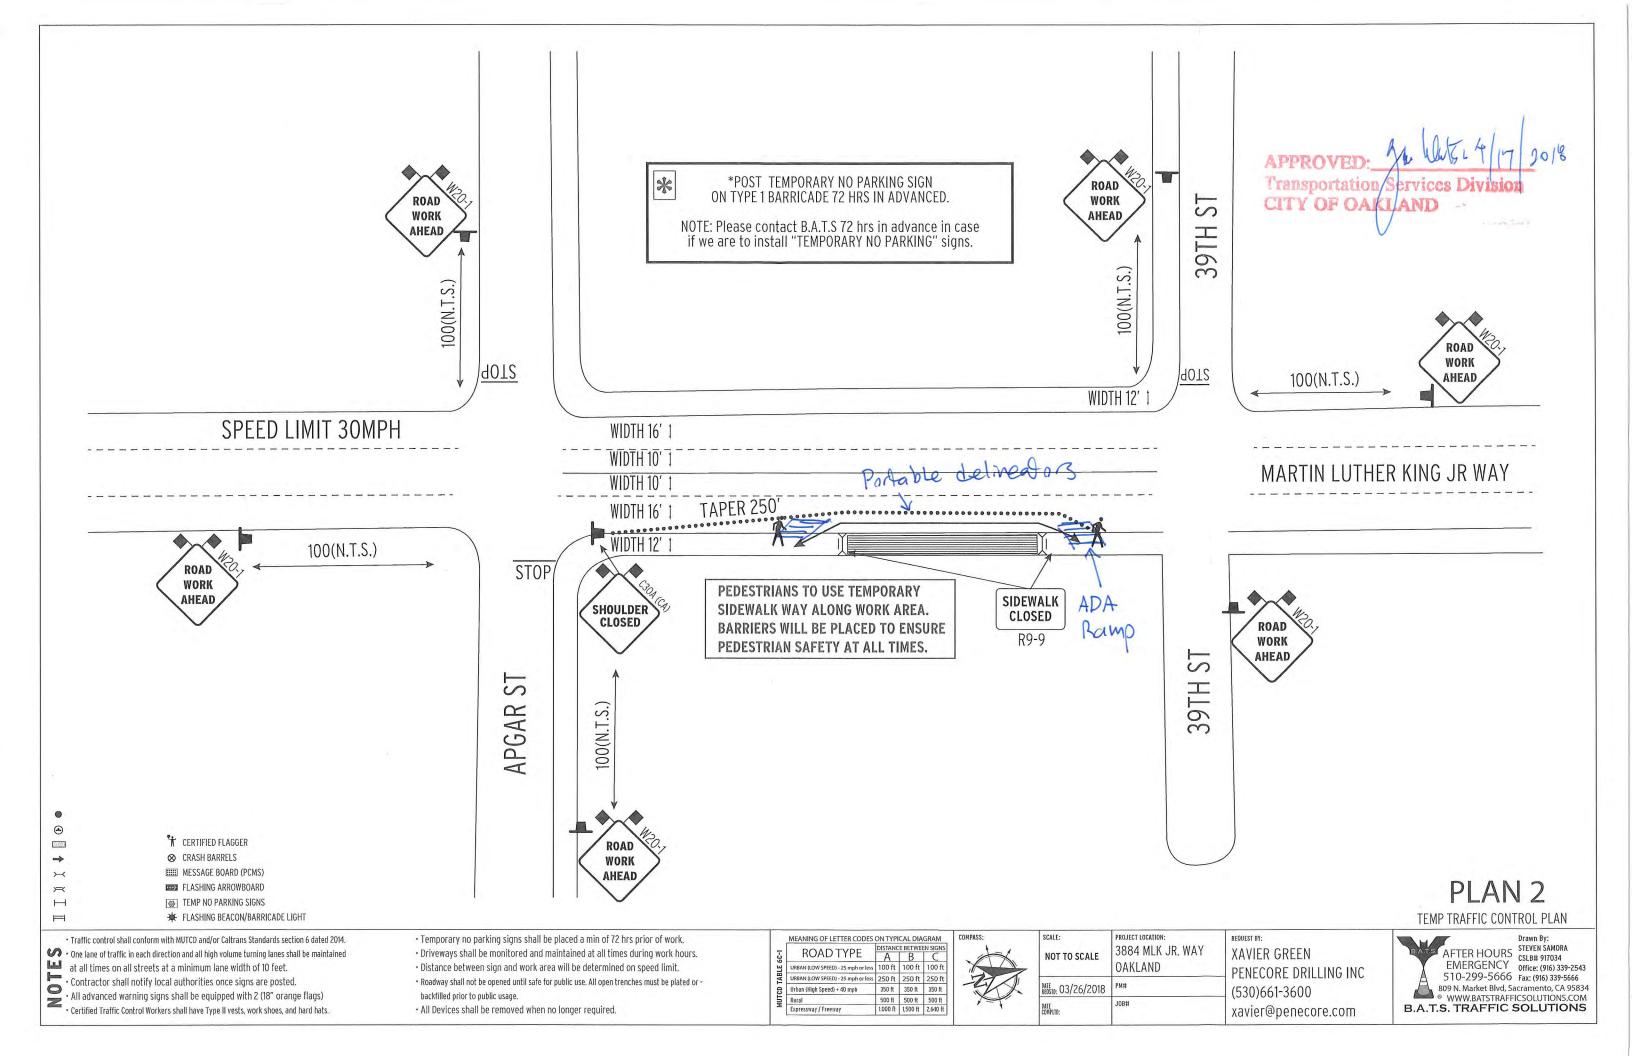

### 2.0 WELL DESTRUCTION ACTIVITIES

From 19 through 20 April 2018, Penecore Drilling, Inc., A C-57-licensed contractor (License No. 906899), decommissioned monitoring wells MW-1 through MW-8, and soil vapor wells SV-1A, SV-2A and SV-4A, as described below. Monitoring wells MW-1, MW-6, MW-7 and MW-8, located within the sidewalk of Martin Luther King Jr. Way, required a traffic control plan approved through the City of Oakland Transportation Services Division. Traffic control measures were implemented by Bay Area Traffic Solutions Inc. on 20 April 2018 during removal of the wells located in the public right-of-way.

### 2.1 PRE-FIELD ACTIVITIES

Prior to performing well destruction activities, ERM obtained well destruction permits W2018-0283 through W2018-0291 from the Alameda County Public Works Agency (ACPWA). An encroachment permit (Permit No. ENMI18097), excavation permit (Permit No. X1800481), and parking obstruction permit (Permit No. OB1800664) were obtained from the City of Oakland Department of Public Works. A traffic control plan was obtained from the City of Oakland Transportation Services Division (Utility Co. Job # 18-0123), in order to perform well destruction activities in the public right-of-way. Copies of county and city permits are included in Appendix C.

Locations proposed for decommissioning were marked in the field prior to initiating the fieldwork. Underground Services Alert North, a notification service for marking underground utilities on public rights-of-way, was notified at least 72 hours prior to initiating the decommissioning work. As a further precaution, ERM contracted Ground Penetrating Radar Systems, Inc., a private utility locator, to mark subsurface utilities and structures potentially in conflict with the proposed scope of work.