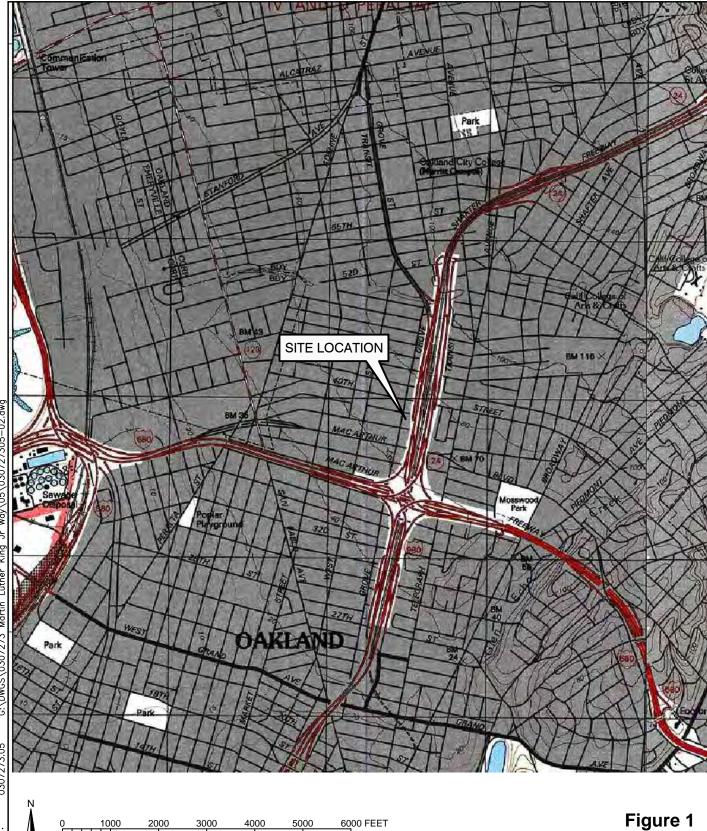

### 1.2 SITE LOCATION

The site is located at 3884 Martin Luther King Jr. Way in Oakland, Alameda County, California (Figure 1) and is identified by the Alameda County Assessor's Office as Assessor's Parcel Number 012-0968-31. The site is currently zoned S-15 – Transit Oriented and is located in a mixed commercial and residential zoned area adjacent to Highway 24. The site occupies approximately 10,250 square feet. The adjoining properties

include commercial and residential properties and public streets and the Highway 24 right-of-way. The surface water body nearest to the site is the San Francisco Bay, located approximately 1.4 miles west of the site. Groundwater beneath the site is interpreted to generally flow to the west, towards the San Francisco Bay subject to periodic and localized fluctuation.

Site Location Map Former Grove Street Wash Rack Site 3884 Martin Luther King Jr. Way Oakland, California

Environmental Resources Management www.erm.com

U.S.G.S. 7.5 Minute Series (Topographic) Quadrangle, Oakland West, California, 1993