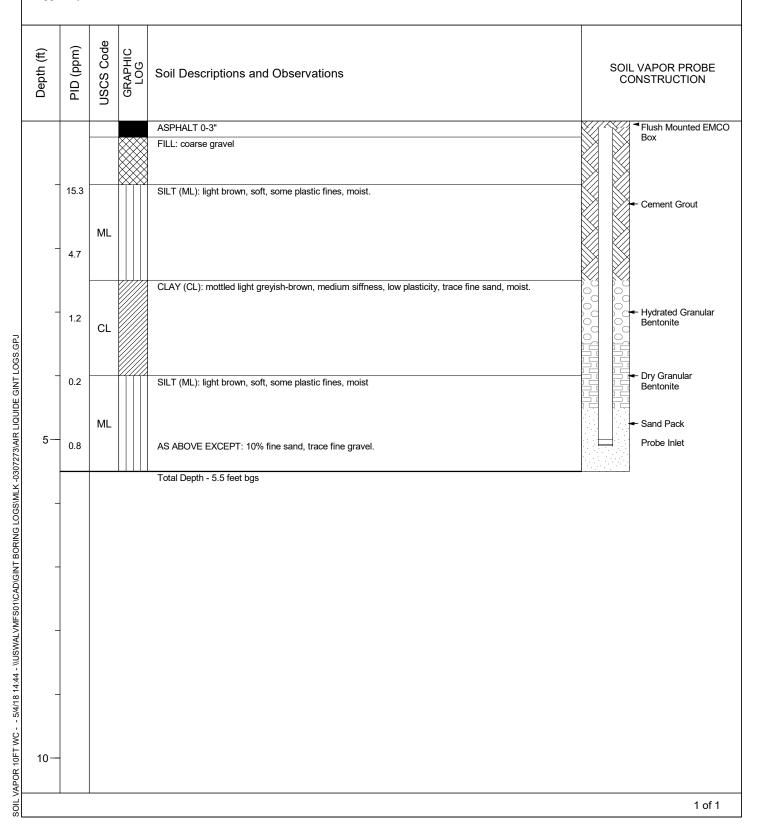

# Appendix A Well Construction Logs

|                                                                                                                                                                                                                                                                                                                                                                                                                                                                                                                                                                                                                                                                                                                                                                                                                                                                                                                                                                                                                                                                                                                                                                                                                                                                                                                                                                                                                                                                                                                                                                                                                                                                                                                                                                                                                                                                                                                                                                                                                                                                                                                                | S/                                                                                        | AMPLII                         | NG                                   |                      |                   |                                                                                                                        |                          |
|--------------------------------------------------------------------------------------------------------------------------------------------------------------------------------------------------------------------------------------------------------------------------------------------------------------------------------------------------------------------------------------------------------------------------------------------------------------------------------------------------------------------------------------------------------------------------------------------------------------------------------------------------------------------------------------------------------------------------------------------------------------------------------------------------------------------------------------------------------------------------------------------------------------------------------------------------------------------------------------------------------------------------------------------------------------------------------------------------------------------------------------------------------------------------------------------------------------------------------------------------------------------------------------------------------------------------------------------------------------------------------------------------------------------------------------------------------------------------------------------------------------------------------------------------------------------------------------------------------------------------------------------------------------------------------------------------------------------------------------------------------------------------------------------------------------------------------------------------------------------------------------------------------------------------------------------------------------------------------------------------------------------------------------------------------------------------------------------------------------------------------|-------------------------------------------------------------------------------------------|--------------------------------|--------------------------------------|----------------------|-------------------|------------------------------------------------------------------------------------------------------------------------|--------------------------|
| DEPTH IN FEET                                                                                                                                                                                                                                                                                                                                                                                                                                                                                                                                                                                                                                                                                                                                                                                                                                                                                                                                                                                                                                                                                                                                                                                                                                                                                                                                                                                                                                                                                                                                                                                                                                                                                                                                                                                                                                                                                                                                                                                                                                                                                                                  | INCHES DRIVEN / RECOVERED                                                                 | RESISTANCE<br>(blows per foot) | PID READING<br>( parts per million ) | SAMPLES              |                   |                                                                                                                        | BORING MW-1              |
|                                                                                                                                                                                                                                                                                                                                                                                                                                                                                                                                                                                                                                                                                                                                                                                                                                                                                                                                                                                                                                                                                                                                                                                                                                                                                                                                                                                                                                                                                                                                                                                                                                                                                                                                                                                                                                                                                                                                                                                                                                                                                                                                | 0 4 2                                                                                     | R 2                            | <u> </u>                             | o SY                 | MBOL              | DESCRIPTION                                                                                                            |                          |
|                                                                                                                                                                                                                                                                                                                                                                                                                                                                                                                                                                                                                                                                                                                                                                                                                                                                                                                                                                                                                                                                                                                                                                                                                                                                                                                                                                                                                                                                                                                                                                                                                                                                                                                                                                                                                                                                                                                                                                                                                                                                                                                                |                                                                                           |                                |                                      |                      |                   | Hand Auger to 6 ft. Top Soil                                                                                           |                          |
|                                                                                                                                                                                                                                                                                                                                                                                                                                                                                                                                                                                                                                                                                                                                                                                                                                                                                                                                                                                                                                                                                                                                                                                                                                                                                                                                                                                                                                                                                                                                                                                                                                                                                                                                                                                                                                                                                                                                                                                                                                                                                                                                | 4                                                                                         |                                |                                      |                      | sw                | Yellowish Brown (10YR 5/6) WELL GRADED SA<br>GRAVEL, dry<br>[FILL]                                                     | AND WITH                 |
|                                                                                                                                                                                                                                                                                                                                                                                                                                                                                                                                                                                                                                                                                                                                                                                                                                                                                                                                                                                                                                                                                                                                                                                                                                                                                                                                                                                                                                                                                                                                                                                                                                                                                                                                                                                                                                                                                                                                                                                                                                                                                                                                | 8                                                                                         |                                |                                      |                      | CL                | Dark Yellowish Brown (10YR 4/6) SILTY CLAY,                                                                            |                          |
| 1                                                                                                                                                                                                                                                                                                                                                                                                                                                                                                                                                                                                                                                                                                                                                                                                                                                                                                                                                                                                                                                                                                                                                                                                                                                                                                                                                                                                                                                                                                                                                                                                                                                                                                                                                                                                                                                                                                                                                                                                                                                                                                                              | 0                                                                                         |                                |                                      |                      |                   | Grades to Greenish Gray (5GY 5/1), GRAVELLY SILT, stiff, moist, hydrocarbon odor  Grades to Yellowish Brown (10YR 5/4) | CLAY WITH                |
| 1                                                                                                                                                                                                                                                                                                                                                                                                                                                                                                                                                                                                                                                                                                                                                                                                                                                                                                                                                                                                                                                                                                                                                                                                                                                                                                                                                                                                                                                                                                                                                                                                                                                                                                                                                                                                                                                                                                                                                                                                                                                                                                                              | 2                                                                                         |                                |                                      |                      |                   | Grades to Brownish Yellow (10YR 6/6) SILTY Cl<br>stiff, moist                                                          | LAY, medium              |
| 1                                                                                                                                                                                                                                                                                                                                                                                                                                                                                                                                                                                                                                                                                                                                                                                                                                                                                                                                                                                                                                                                                                                                                                                                                                                                                                                                                                                                                                                                                                                                                                                                                                                                                                                                                                                                                                                                                                                                                                                                                                                                                                                              | 4                                                                                         |                                |                                      |                      | sc                | Grades with gravel at 13.5 ft.<br>Light Yellowish Brown (10YR 6/4) CLAYEY SAN                                          | □D, loose, wet           |
| 1                                                                                                                                                                                                                                                                                                                                                                                                                                                                                                                                                                                                                                                                                                                                                                                                                                                                                                                                                                                                                                                                                                                                                                                                                                                                                                                                                                                                                                                                                                                                                                                                                                                                                                                                                                                                                                                                                                                                                                                                                                                                                                                              | 6                                                                                         |                                |                                      |                      | SM                | Grades to SILTY SAND WITH CLAY Dark Reddish Brown (5YR 3/4) SILTY SAND WI                                              | ITH CLAY AND             |
| 1                                                                                                                                                                                                                                                                                                                                                                                                                                                                                                                                                                                                                                                                                                                                                                                                                                                                                                                                                                                                                                                                                                                                                                                                                                                                                                                                                                                                                                                                                                                                                                                                                                                                                                                                                                                                                                                                                                                                                                                                                                                                                                                              | 8                                                                                         |                                | ,,,,,                                |                      |                   | GRAVEL, loose, wèt                                                                                                     |                          |
| 2                                                                                                                                                                                                                                                                                                                                                                                                                                                                                                                                                                                                                                                                                                                                                                                                                                                                                                                                                                                                                                                                                                                                                                                                                                                                                                                                                                                                                                                                                                                                                                                                                                                                                                                                                                                                                                                                                                                                                                                                                                                                                                                              | 0                                                                                         |                                |                                      | <u>:[[-[]-</u> ]-    |                   | Note:                                                                                                                  |                          |
| 2                                                                                                                                                                                                                                                                                                                                                                                                                                                                                                                                                                                                                                                                                                                                                                                                                                                                                                                                                                                                                                                                                                                                                                                                                                                                                                                                                                                                                                                                                                                                                                                                                                                                                                                                                                                                                                                                                                                                                                                                                                                                                                                              | 2                                                                                         |                                |                                      |                      |                   | 1. End of boring at 20 ft. bgs.                                                                                        |                          |
| Dobupsulyayı (1982) yıkı (1982 | 4                                                                                         |                                |                                      |                      |                   |                                                                                                                        |                          |
| Job<br>Pt. II                                                                                                                                                                                                                                                                                                                                                                                                                                                                                                                                                                                                                                                                                                                                                                                                                                                                                                                                                                                                                                                                                                                                                                                                                                                                                                                                                                                                                                                                                                                                                                                                                                                                                                                                                                                                                                                                                                                                                                                                                                                                                                                  | No; 280681<br>D;3884_MLK_                                                                 |                                |                                      | UF                   | 2S                | 3884 MLK                                                                                                               | Log of Boring            |
| Date<br>Borin                                                                                                                                                                                                                                                                                                                                                                                                                                                                                                                                                                                                                                                                                                                                                                                                                                                                                                                                                                                                                                                                                                                                                                                                                                                                                                                                                                                                                                                                                                                                                                                                                                                                                                                                                                                                                                                                                                                                                                                                                                                                                                                  | Completing Depth:                                                                         |                                | 11/13<br>) ft.                       | Driller:<br>Drilling | Vapor T<br>Method | ech Services<br>: Direct Push Technology                                                                               | Location:<br>Oakland, CA |
| Top                                                                                                                                                                                                                                                                                                                                                                                                                                                                                                                                                                                                                                                                                                                                                                                                                                                                                                                                                                                                                                                                                                                                                                                                                                                                                                                                                                                                                                                                                                                                                                                                                                                                                                                                                                                                                                                                                                                                                                                                                                                                                                                            | of Casing                                                                                 | Elev:                          | ft.<br>ft.                           | Casing T             | ype:              | Screened Interval: - ft.                                                                                               | Slot Size: in.           |
|                                                                                                                                                                                                                                                                                                                                                                                                                                                                                                                                                                                                                                                                                                                                                                                                                                                                                                                                                                                                                                                                                                                                                                                                                                                                                                                                                                                                                                                                                                                                                                                                                                                                                                                                                                                                                                                                                                                                                                                                                                                                                                                                | Casing Depth: ft. Casing Diam: in. Sand Pack:  og Template: 11A September 13, 2013 PAGE 1 |                                |                                      |                      |                   |                                                                                                                        |                          |