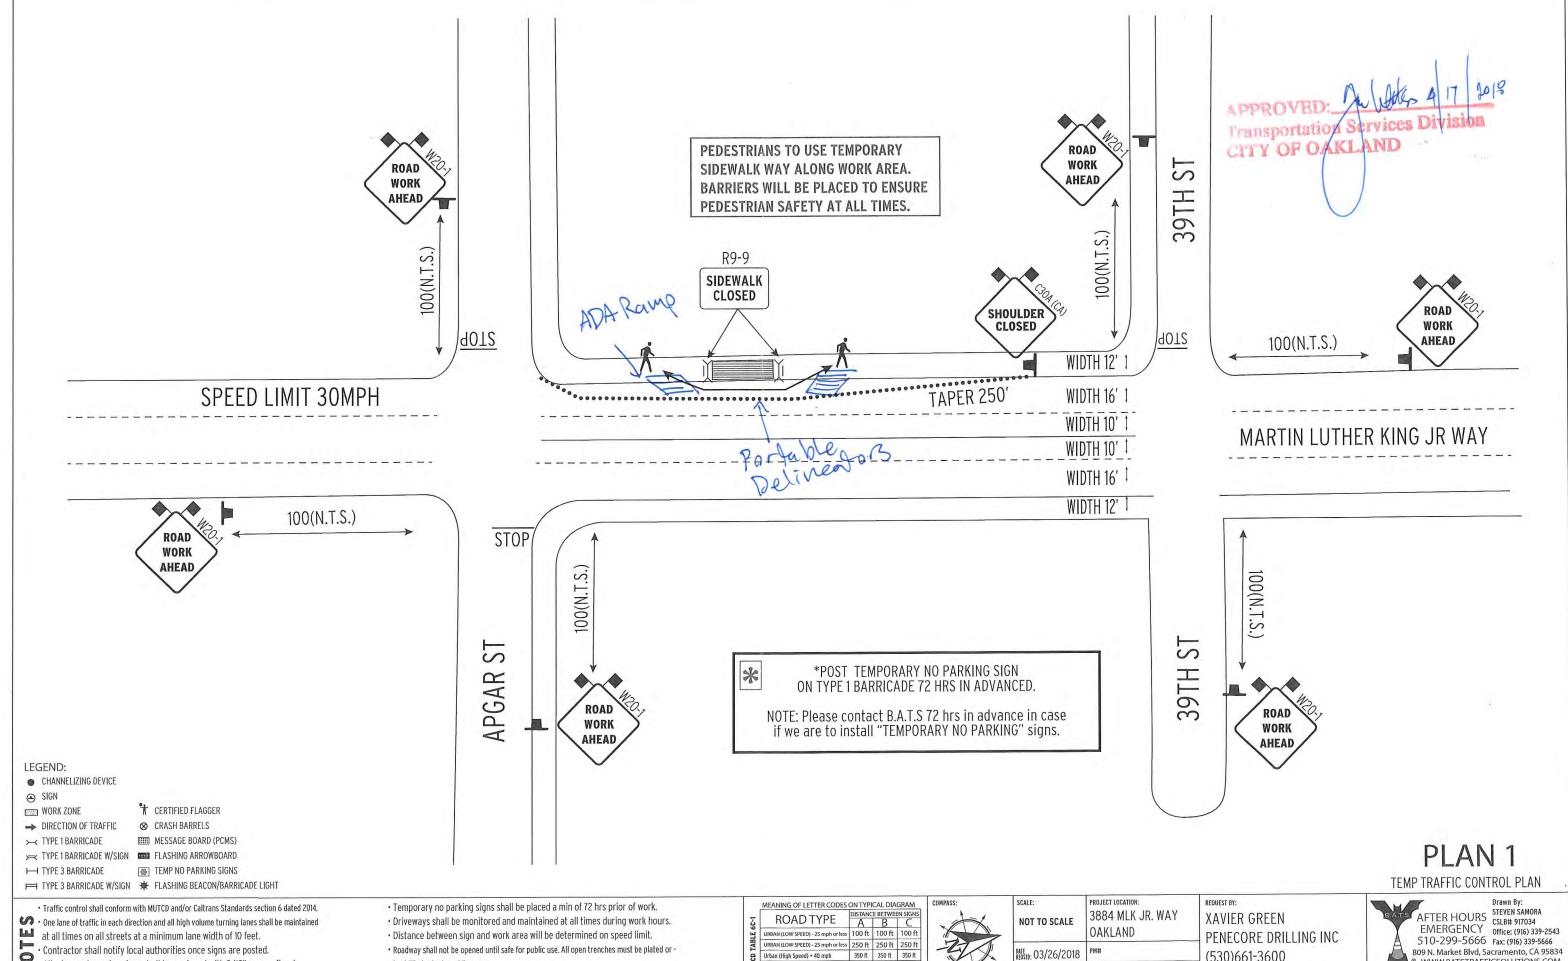

### 2.0 WELL DESTRUCTION ACTIVITIES

From 19 through 20 April 2018, Penecore Drilling, Inc., A C-57-licensed contractor (License No. 906899), decommissioned monitoring wells MW-1 through MW-8, and soil vapor wells SV-1A, SV-2A and SV-4A, as described below. Monitoring wells MW-1, MW-6, MW-7 and MW-8, located within the sidewalk of Martin Luther King Jr. Way, required a traffic control plan approved through the City of Oakland Transportation Services Division. Traffic control measures were implemented by Bay Area Traffic Solutions Inc. on 20 April 2018 during removal of the wells located in the public right-of-way.

### 2.1 PRE-FIELD ACTIVITIES

Prior to performing well destruction activities, ERM obtained well destruction permits W2018-0283 through W2018-0291 from the Alameda County Public Works Agency (ACPWA). An encroachment permit (Permit No. ENMI18097), excavation permit (Permit No. X1800481), and parking obstruction permit (Permit No. OB1800664) were obtained from the City of Oakland Department of Public Works. A traffic control plan was obtained from the City of Oakland Transportation Services Division (Utility Co. Job # 18-0123), in order to perform well destruction activities in the public right-of-way. Copies of county and city permits are included in Appendix C.

Locations proposed for decommissioning were marked in the field prior to initiating the fieldwork. Underground Services Alert North, a notification service for marking underground utilities on public rights-of-way, was notified at least 72 hours prior to initiating the decommissioning work. As a further precaution, ERM contracted Ground Penetrating Radar Systems, Inc., a private utility locator, to mark subsurface utilities and structures potentially in conflict with the proposed scope of work.