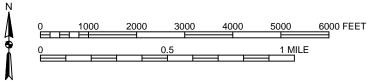

### 1.3 SITE HISTORY

The site is the location of the former Grove Street Wash Rack and Lucky's Auto. Historical site use consisted of a gas station and an auto body shop. Three former underground storage tanks shown on Figure 2 were removed from the site on 5 January 1995.

### 2.0 WELL DESTRUCTION ACTIVITIES

From 19 through 20 April 2018, Penecore Drilling, Inc., A C-57-licensed contractor (License No. 906899), decommissioned monitoring wells MW-1 through MW-8, and soil vapor wells SV-1A, SV-2A and SV-4A, as described below. Monitoring wells MW-1, MW-6, MW-7 and MW-8, located within the sidewalk of Martin Luther King Jr. Way, required a traffic control plan approved through the City of Oakland Transportation Services Division. Traffic control measures were implemented by Bay Area Traffic Solutions Inc. on 20 April 2018 during removal of the wells located in the public right-of-way.

### 2.2 OVER-DRILL METHODOLOGY

All monitoring wells were originally constructed of 2-inch-diameter polyvinyl chloride casing to a depth of 20 feet below ground surface as described in the well construction logs provided in Appendix A. The wells were decommissioned on 19 and 20 April 2018 via pressure-grouting and over-drilling by Penecore Drilling, Inc., a C-57-licensed drilling contractor, under the supervision of an ACPWA Inspector.

Monitoring wells MW-2, MW-3, MW-4, and MW-5 were decommissioned via pressure grouting. Each well casing was pressure grouted at 25 pounds per square inch for 5 minutes. After pressure grouting, the aboveground well monuments were removed, the upper 5 feet of the wells were over-drilled using a hollow-stem auger, and the top 5 feet of casing and well materials were removed from the borehole. Each hole was then backfilled with a neat cement grout mixture. Surfaces were completed to match existing conditions.

The ACPWA Inspector waived the requirement to over-drill monitoring wells MW-1, MW-6, MW-7 and MW-8 due to their close proximity to several live utilities within the public right-of-way. After pressure grouting each well casing at 25 pounds per square inch for 5 minutes, the upper 1 foot of well casing was removed with a downhole cutter. Aboveground well monuments were removed, and the hole was then backfilled with a neat cement grout mixture. Surfaces were completed to match existing conditions.

Soil vapor monitoring points SV-1A, SV-2A and SV-4A were decommissioned by pulling the soil vapor probe and tubing, over-drilling the full well depth using a hollow-stem auger rig, and then backfilling the hole with a neat cement grout mixture to ground surface using a tremie pipe.