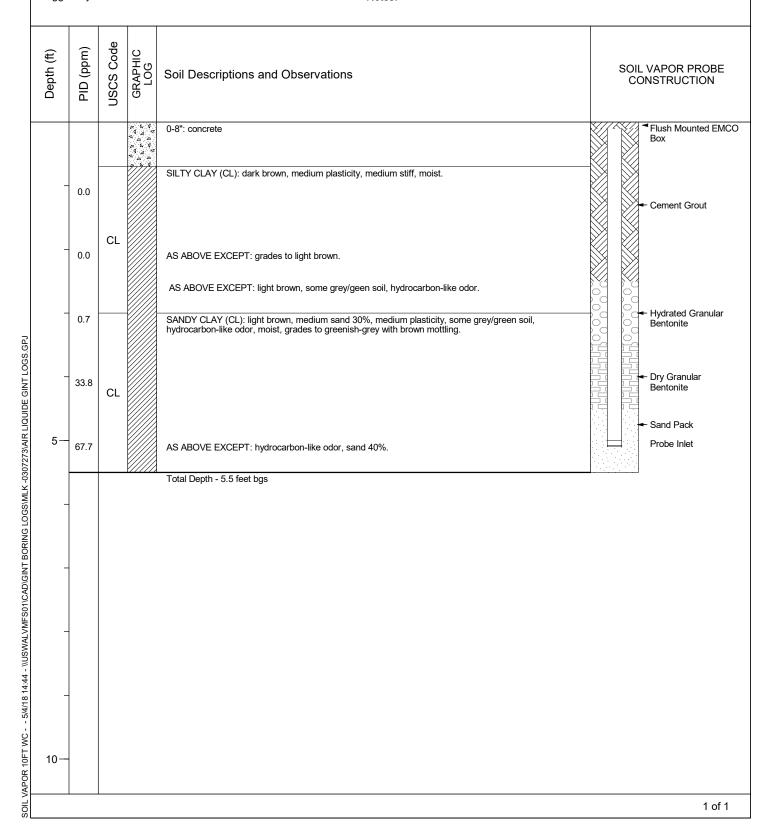

# Appendix A Well Construction Logs

|                                                                                                                                                                                                                                                                                                                                                                                                                                                                                                                                                                                                                                                                                                                                                                                                                                                                                                                                                                                                                                                                                                                                                                                                                                                                                                                                                                                                                                                                                                                                                                                                                                                                                                                                                                                                                                                                                                                                                                                                                                                                                                                                | S/                                                                                        | AMPLII                         | NG                                   |                      |                   |                                                                                                                        |                          |
|--------------------------------------------------------------------------------------------------------------------------------------------------------------------------------------------------------------------------------------------------------------------------------------------------------------------------------------------------------------------------------------------------------------------------------------------------------------------------------------------------------------------------------------------------------------------------------------------------------------------------------------------------------------------------------------------------------------------------------------------------------------------------------------------------------------------------------------------------------------------------------------------------------------------------------------------------------------------------------------------------------------------------------------------------------------------------------------------------------------------------------------------------------------------------------------------------------------------------------------------------------------------------------------------------------------------------------------------------------------------------------------------------------------------------------------------------------------------------------------------------------------------------------------------------------------------------------------------------------------------------------------------------------------------------------------------------------------------------------------------------------------------------------------------------------------------------------------------------------------------------------------------------------------------------------------------------------------------------------------------------------------------------------------------------------------------------------------------------------------------------------|-------------------------------------------------------------------------------------------|--------------------------------|--------------------------------------|----------------------|-------------------|------------------------------------------------------------------------------------------------------------------------|--------------------------|
| DEPTH IN FEET                                                                                                                                                                                                                                                                                                                                                                                                                                                                                                                                                                                                                                                                                                                                                                                                                                                                                                                                                                                                                                                                                                                                                                                                                                                                                                                                                                                                                                                                                                                                                                                                                                                                                                                                                                                                                                                                                                                                                                                                                                                                                                                  | INCHES DRIVEN / RECOVERED                                                                 | RESISTANCE<br>(blows per foot) | PID READING<br>( parts per million ) | SAMPLES              |                   |                                                                                                                        | BORING MW-1              |
|                                                                                                                                                                                                                                                                                                                                                                                                                                                                                                                                                                                                                                                                                                                                                                                                                                                                                                                                                                                                                                                                                                                                                                                                                                                                                                                                                                                                                                                                                                                                                                                                                                                                                                                                                                                                                                                                                                                                                                                                                                                                                                                                | 0 4 2                                                                                     | R 2                            | <u> </u>                             | o SY                 | MBOL              | DESCRIPTION                                                                                                            |                          |
|                                                                                                                                                                                                                                                                                                                                                                                                                                                                                                                                                                                                                                                                                                                                                                                                                                                                                                                                                                                                                                                                                                                                                                                                                                                                                                                                                                                                                                                                                                                                                                                                                                                                                                                                                                                                                                                                                                                                                                                                                                                                                                                                |                                                                                           |                                |                                      |                      |                   | Hand Auger to 6 ft. Top Soil                                                                                           |                          |
|                                                                                                                                                                                                                                                                                                                                                                                                                                                                                                                                                                                                                                                                                                                                                                                                                                                                                                                                                                                                                                                                                                                                                                                                                                                                                                                                                                                                                                                                                                                                                                                                                                                                                                                                                                                                                                                                                                                                                                                                                                                                                                                                | 4                                                                                         |                                |                                      |                      | sw                | Yellowish Brown (10YR 5/6) WELL GRADED SA<br>GRAVEL, dry<br>[FILL]                                                     | AND WITH                 |
|                                                                                                                                                                                                                                                                                                                                                                                                                                                                                                                                                                                                                                                                                                                                                                                                                                                                                                                                                                                                                                                                                                                                                                                                                                                                                                                                                                                                                                                                                                                                                                                                                                                                                                                                                                                                                                                                                                                                                                                                                                                                                                                                | 8                                                                                         |                                |                                      |                      | CL                | Dark Yellowish Brown (10YR 4/6) SILTY CLAY,                                                                            |                          |
| 1                                                                                                                                                                                                                                                                                                                                                                                                                                                                                                                                                                                                                                                                                                                                                                                                                                                                                                                                                                                                                                                                                                                                                                                                                                                                                                                                                                                                                                                                                                                                                                                                                                                                                                                                                                                                                                                                                                                                                                                                                                                                                                                              | 0                                                                                         |                                |                                      |                      |                   | Grades to Greenish Gray (5GY 5/1), GRAVELLY SILT, stiff, moist, hydrocarbon odor  Grades to Yellowish Brown (10YR 5/4) | CLAY WITH                |
| 1                                                                                                                                                                                                                                                                                                                                                                                                                                                                                                                                                                                                                                                                                                                                                                                                                                                                                                                                                                                                                                                                                                                                                                                                                                                                                                                                                                                                                                                                                                                                                                                                                                                                                                                                                                                                                                                                                                                                                                                                                                                                                                                              | 2                                                                                         |                                |                                      |                      |                   | Grades to Brownish Yellow (10YR 6/6) SILTY Cl<br>stiff, moist                                                          | LAY, medium              |
| 1                                                                                                                                                                                                                                                                                                                                                                                                                                                                                                                                                                                                                                                                                                                                                                                                                                                                                                                                                                                                                                                                                                                                                                                                                                                                                                                                                                                                                                                                                                                                                                                                                                                                                                                                                                                                                                                                                                                                                                                                                                                                                                                              | 4                                                                                         |                                |                                      |                      | sc                | Grades with gravel at 13.5 ft.<br>Light Yellowish Brown (10YR 6/4) CLAYEY SAN                                          | □D, loose, wet           |
| 1                                                                                                                                                                                                                                                                                                                                                                                                                                                                                                                                                                                                                                                                                                                                                                                                                                                                                                                                                                                                                                                                                                                                                                                                                                                                                                                                                                                                                                                                                                                                                                                                                                                                                                                                                                                                                                                                                                                                                                                                                                                                                                                              | 6                                                                                         |                                |                                      |                      | SM                | Grades to SILTY SAND WITH CLAY Dark Reddish Brown (5YR 3/4) SILTY SAND WI                                              | ITH CLAY AND             |
| 1                                                                                                                                                                                                                                                                                                                                                                                                                                                                                                                                                                                                                                                                                                                                                                                                                                                                                                                                                                                                                                                                                                                                                                                                                                                                                                                                                                                                                                                                                                                                                                                                                                                                                                                                                                                                                                                                                                                                                                                                                                                                                                                              | 8                                                                                         |                                | ,,,,,                                |                      |                   | GRAVEL, loose, wèt                                                                                                     |                          |
| 2                                                                                                                                                                                                                                                                                                                                                                                                                                                                                                                                                                                                                                                                                                                                                                                                                                                                                                                                                                                                                                                                                                                                                                                                                                                                                                                                                                                                                                                                                                                                                                                                                                                                                                                                                                                                                                                                                                                                                                                                                                                                                                                              | 0                                                                                         |                                |                                      | <u>:[[-[]-</u> ]-    |                   | Note:                                                                                                                  |                          |
| 2                                                                                                                                                                                                                                                                                                                                                                                                                                                                                                                                                                                                                                                                                                                                                                                                                                                                                                                                                                                                                                                                                                                                                                                                                                                                                                                                                                                                                                                                                                                                                                                                                                                                                                                                                                                                                                                                                                                                                                                                                                                                                                                              | 2                                                                                         |                                |                                      |                      |                   | 1. End of boring at 20 ft. bgs.                                                                                        |                          |
| Dobupsulyayı (1982) yıkı (1982 | 4                                                                                         |                                |                                      |                      |                   |                                                                                                                        |                          |
| Job<br>Pt. II                                                                                                                                                                                                                                                                                                                                                                                                                                                                                                                                                                                                                                                                                                                                                                                                                                                                                                                                                                                                                                                                                                                                                                                                                                                                                                                                                                                                                                                                                                                                                                                                                                                                                                                                                                                                                                                                                                                                                                                                                                                                                                                  | No; 280681<br>D;3884_MLK_                                                                 |                                |                                      | UF                   | 2S                | 3884 MLK                                                                                                               | Log of Boring            |
| Date<br>Borin                                                                                                                                                                                                                                                                                                                                                                                                                                                                                                                                                                                                                                                                                                                                                                                                                                                                                                                                                                                                                                                                                                                                                                                                                                                                                                                                                                                                                                                                                                                                                                                                                                                                                                                                                                                                                                                                                                                                                                                                                                                                                                                  | Completing Depth:                                                                         |                                | 11/13<br>) ft.                       | Driller:<br>Drilling | Vapor T<br>Method | ech Services<br>: Direct Push Technology                                                                               | Location:<br>Oakland, CA |
| Top                                                                                                                                                                                                                                                                                                                                                                                                                                                                                                                                                                                                                                                                                                                                                                                                                                                                                                                                                                                                                                                                                                                                                                                                                                                                                                                                                                                                                                                                                                                                                                                                                                                                                                                                                                                                                                                                                                                                                                                                                                                                                                                            | of Casing                                                                                 | Elev:                          | ft.<br>ft.                           | Casing T             | ype:              | Screened Interval: - ft.                                                                                               | Slot Size: in.           |
|                                                                                                                                                                                                                                                                                                                                                                                                                                                                                                                                                                                                                                                                                                                                                                                                                                                                                                                                                                                                                                                                                                                                                                                                                                                                                                                                                                                                                                                                                                                                                                                                                                                                                                                                                                                                                                                                                                                                                                                                                                                                                                                                | Casing Depth: ft. Casing Diam: in. Sand Pack:  og Template: 11A September 13, 2013 PAGE 1 |                                |                                      |                      |                   |                                                                                                                        |                          |