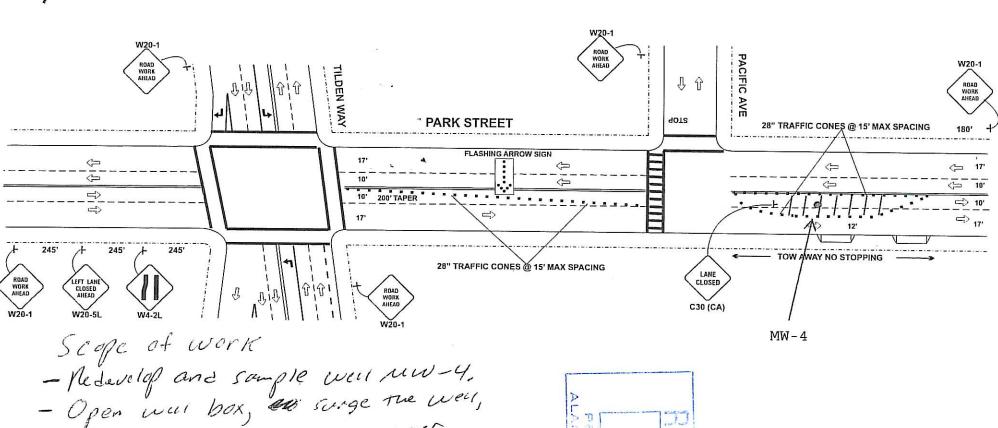

City of Alameda 2263 Santa Clara Avenue, Room 190 Alameda, CA 94501 (510) 747-6800

Submit in Duplicate

RIGHT-OF-WAY PERMIT APPLICATION SERVICE NUMBER DATE June 2, Application is hereby made to occupy or perform work in the public right-of-way on the northwest side of Ave./ NB Park Street northwest St. Of Good Cheverolet at 1630 Park Street House 1630 Park Street Owner Good Cheverolet Corporation No. For the purpose of groundwater well development and monitoring of one well (MW-4) Name of Bryan Campbell 2500 Camino Diablo Applicant San Ramon, CA Address Contractor's City Business 654919 Class A Haz License No. License No. INDICATE LOCATION BELOW OR ATTACH SEPARATE SHEET SHOWING LOCATION PLEASE NOTE THE FOLLOWING: Urban runoff program requires that no contaminants, including dirt, enter the storm drain system. Contractor is required to protect inlets. Failure to comply is subject to \$200/day fine. 2. 48 hour advance notice is required for inspection. Contact: Engineering Division, Construction Inspection office 749-5840. Required Inspections: Trenching, backfill, concrete, traffic/pedestrian detours, urban runoff, final inspection. Failure to obtain inspection prior to work may result in rejection of said work. All striping, painted graphics and pavement markers damaged or destroyed by street excavation work must be restored by the 3 permittee. All construction within the Public Right-of-Way must have barricades with flashers for night-time protection. 4. 5. All work involved is to be done in accordance with standard City of Alameda specifications and City of Alameda practices, all to the satisfaction of the City Engineer. Standard details are attached. Inspection charges shall be paid to the City monthly. Processing time for routine permits is 5 days. Permits requiring extensive research may require up to 15 days. 6. FAILURE TO OBTAIN INSPECTIONS PRIOR TO COMPLETION OF WORK IS SUBJECT TO ADDITIONAL INSPECTION 7. COSTS AT A RATE OF \$32.70 PER HOUR. Acceptance of this permit constitutes acceptance of the conditions included. APPLICANT SIGNATURE SPECIAL CONDITIONS JUN 0.7 2011 NO OPEN TRENCH CUTTING STATE PERMIT REQUIRED ADDITIONAL SETS OF PLANS AND SPECIFICATIONS TO THE ENGINEERING DIVISION PRIOR TO CONSTRUCTION OF SETS OTHER RECEIVED DATE APPROVED DATE SIGNED **ISSUED DATE** SIGNED

## Applicant: Please check work to be performed

| _ | WORK<br>PERFORMED              | STANDARDS AND DETAILS                                                                                                                                                               | Inspection<br>Required                                          | Estimated<br>Inspection<br>Time (# of<br>Hrs) | Fee per<br>Hour |
|---|--------------------------------|-------------------------------------------------------------------------------------------------------------------------------------------------------------------------------------|-----------------------------------------------------------------|-----------------------------------------------|-----------------|
|   | SAW CUTTING                    | Urban Runoff controls including sandbagging inlets and either vacuum OR street sweeping                                                                                             | . Daily                                                         |                                               | \$33.80         |
| X | LANE CLOSURE                   | Contractor must provide detour plan prior to closure and include signage, cones, lighted barricades to Engineering Office.  If parking lane is obstructed by work, contractor       | . After placing detour controls . At removal of detour controls |                                               | \$33.80         |
|   |                                | must PURCHASE "No Parking, Tow-away Signs" and post 48 hours in advance.                                                                                                            | ¥                                                               | ); s                                          |                 |
| * | STREET<br>DETOUR               | . After placing detour controls . At removal of                                                                                                                                     |                                                                 | \$16.35                                       |                 |
|   |                                | If parking lane is obstructed by work, contractor must PURCHASE "No Parking, Tow-away Signs" and post 48 hours in advance.                                                          | detour controls                                                 |                                               |                 |
|   | SIDEWALK<br>CLOSURE/<br>DETOUR | Contractor must provide property signage, cones, lighted barricades to the nearest crosswalk.                                                                                       | . After placing detour controls At removal of detour controls   | 100 M 100 M                                   | \$16.35         |
|   | TRENCHING                      | Standard Detail 2930, Case 22 Trenches must<br>be plated and if in travel lane, must be filleted.<br>Plates cannot remain for more than 5 days;<br>cutback is required after 5 days | . Once plates are in place.                                     |                                               | \$33.80         |
|   | BACK FILL                      | City requires 90% minimum compaction under sidewalks; and 95% minimum compaction under streets and driveways and curbs and gutters.                                                 | . Completion of backfill compaction.                            |                                               | \$33.80         |
|   |                                | Contractor must provide compaction testing results from an accredited lab prior to covering work.                                                                                   |                                                                 |                                               |                 |
|   | CONCRETE<br>WORK               | Standard Details 6297, Case 24 Form work and Pour.                                                                                                                                  | . Form work<br>. Approval of mix<br>design                      |                                               | \$38.05         |
|   | FINAL<br>INSPECTION            | Clean-up of all Right-of-Way; repair of all damages.                                                                                                                                | At completion of work                                           |                                               | \$33.80         |
|   | INSPEC                         | CTION FEE TOTAL \$                                                                                                                                                                  |                                                                 |                                               | 42              |