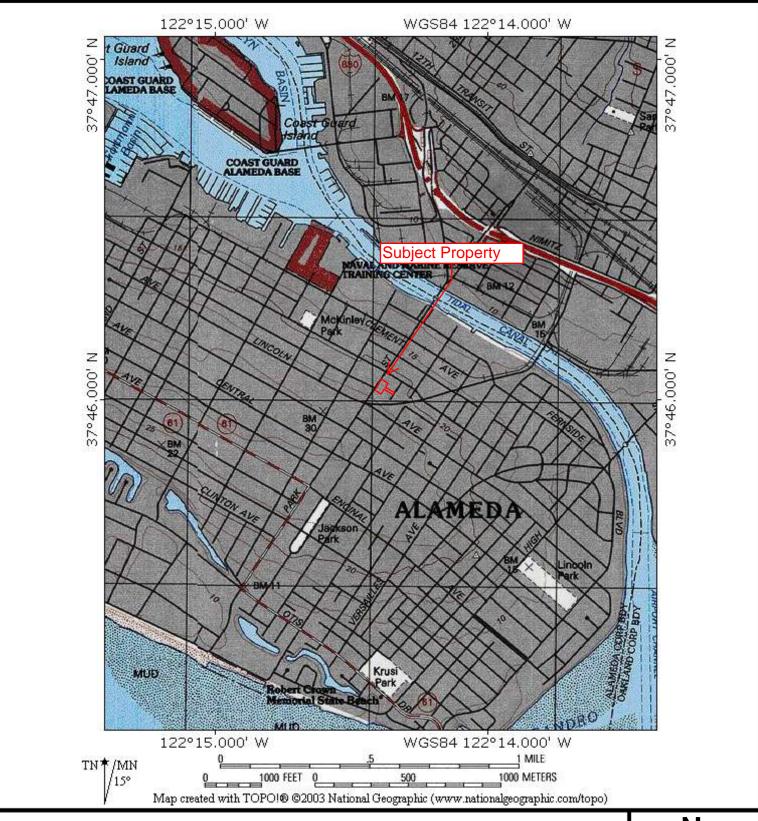

### SITE LOCATION MAP

1600-1650 Park Street Alameda, California 94501

FIGURE 1

Project Number: 298931

Source: USGS